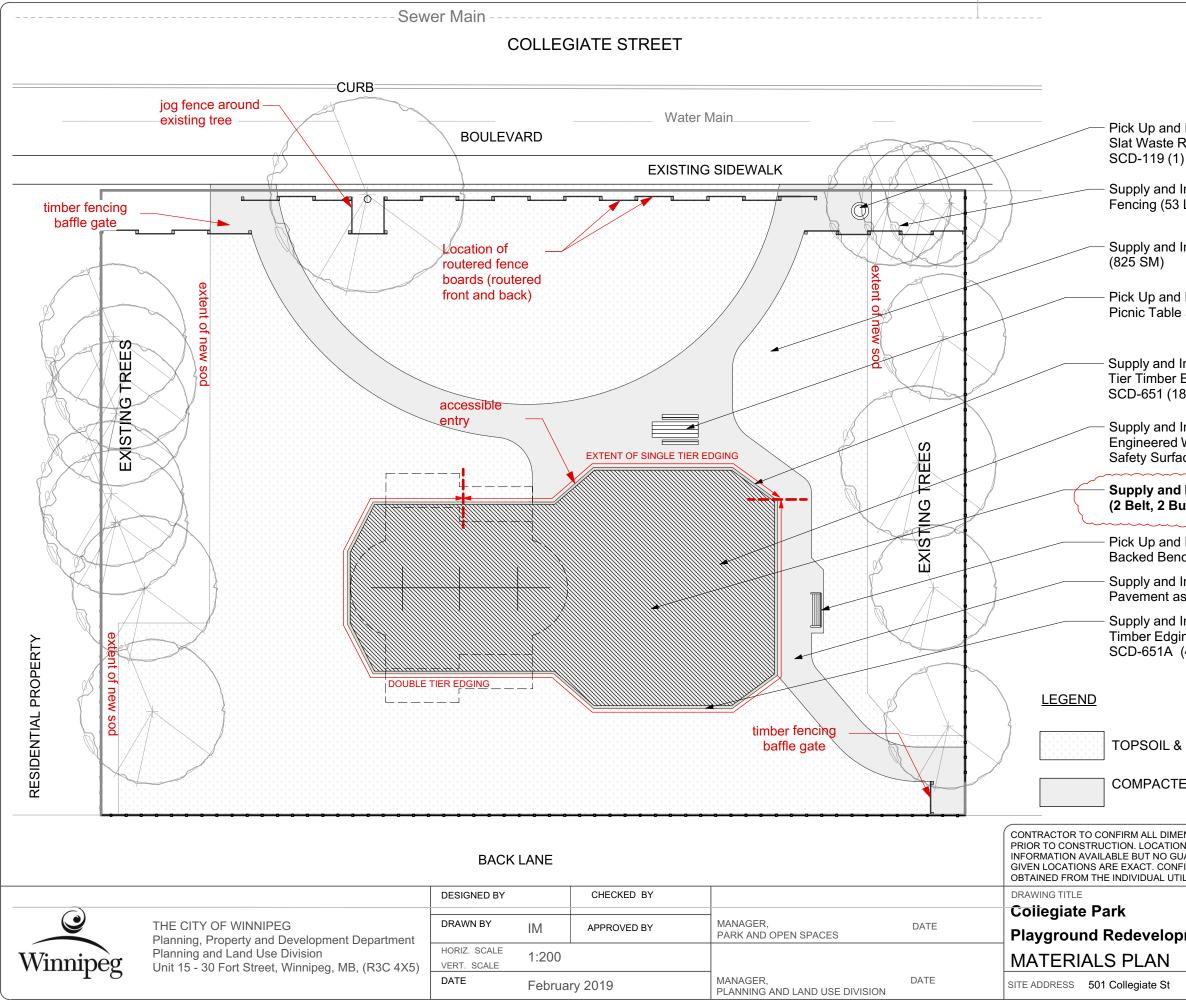

|                                                                                                                                                                                                                                     | Z                                                                            |
|-------------------------------------------------------------------------------------------------------------------------------------------------------------------------------------------------------------------------------------|------------------------------------------------------------------------------|
| Install Metal<br>Receptacle as per<br>)                                                                                                                                                                                             |                                                                              |
| nstall Timber<br>LM)                                                                                                                                                                                                                |                                                                              |
| nstall Soil & Sod                                                                                                                                                                                                                   |                                                                              |
| Install Accessible<br>as per SCD-122 (1)                                                                                                                                                                                            |                                                                              |
| nstall Single Tier<br>Edging as per<br>3 LM)                                                                                                                                                                                        |                                                                              |
| nstall<br>Wood Fibre<br>cing (226 SM)                                                                                                                                                                                               | ~~                                                                           |
| Install 2.4m (8') High 2 Bay Swing Seucket) and Ages 2-12 Play Equipment                                                                                                                                                            |                                                                              |
| Install Composite<br>ch as per SCD-121A (1)                                                                                                                                                                                         |                                                                              |
| nstall Compacted Granular<br>s per SCD-646 (174 SM)                                                                                                                                                                                 |                                                                              |
| nstall Two Tier<br>ng as per<br>(47 LM)                                                                                                                                                                                             |                                                                              |
|                                                                                                                                                                                                                                     |                                                                              |
| SOD SAFETY S                                                                                                                                                                                                                        | URFACE                                                                       |
| ED GRANULAR PAVEMENT                                                                                                                                                                                                                |                                                                              |
| INSIONS AND REPORT ANY DISCREPANCIES TO CO<br>N OF UNDERGROUND STRUCTURES AS SHOWN AR<br>VARANTEE IS GIVEN THAT ALL EXISTING UTILITIES A<br>IRMATION OF EXISTENCE AND EXACT LOCATION C<br>LITIES BEFORE PROCEEDING WITH CONSTRUCTIO | E BASED ON THE BEST<br>ARE SHOWN OR THAT TH<br>IF <u>ALL</u> SERVICES MUST B |
|                                                                                                                                                                                                                                     | DRAWING NO.                                                                  |
| ment                                                                                                                                                                                                                                | C.38-B2-R1                                                                   |