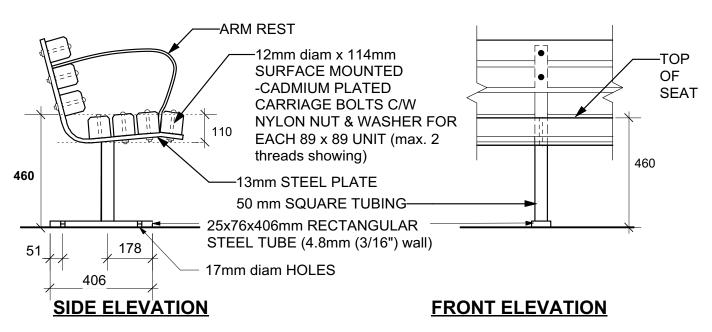

## **MATERIALS**

**COMPOSITE SLATS:** 

- 89mm x 89mm COMPOSITE BOARDS
- CEDAR TONE FINISH

Drawing Title:

TACHE BENCH COMPOSITE WITH ARMS Surface Mount

Drawing No:

**SCD-121E** 

## **METAL OPTIONS:**

- BLACK POWDERCOATED (Metal suitably cleaned to remove any grease, wax etc. for proper paint bonding to occur. Base coat Zinc rich primer. Baked with a final thickness of paint between 5 8 mil Product # 52501071
- GALVANIZED Product # 52501071GLV

Anchor bench to concrete foundation using expansion bolts (not included)

DIMENSIONS SHOWN ARE IN MILLIMETRES UNLESS OTHERWISE SPECIFIED

**REVISION:** 

DATE: April 8, 2014

SCALE: NTS DRAWN BY: SP The City of Winnipeg