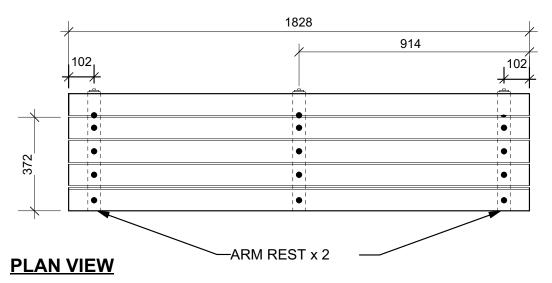

## **MATERIALS**

**COMPOSITE SLATS:** 

- 89mm x 89mm COMPOSITE BOARDS
- CEDAR TONE FINISH

Drawing Title:

TACHE BENCH COMPOSITE WITH ARMS Surface Mount

Drawing No:

**SCD-121E** 

Anchor bench to concrete foundation using expansion bolts (not included)

DIMENSIONS SHOWN ARE IN MILLIMETRES UNLESS OTHERWISE SPECIFIED

**REVISION:** 

DATE: April 8, 2014

SCALE: NTS DRAWN BY: SP The City of Winnipeg