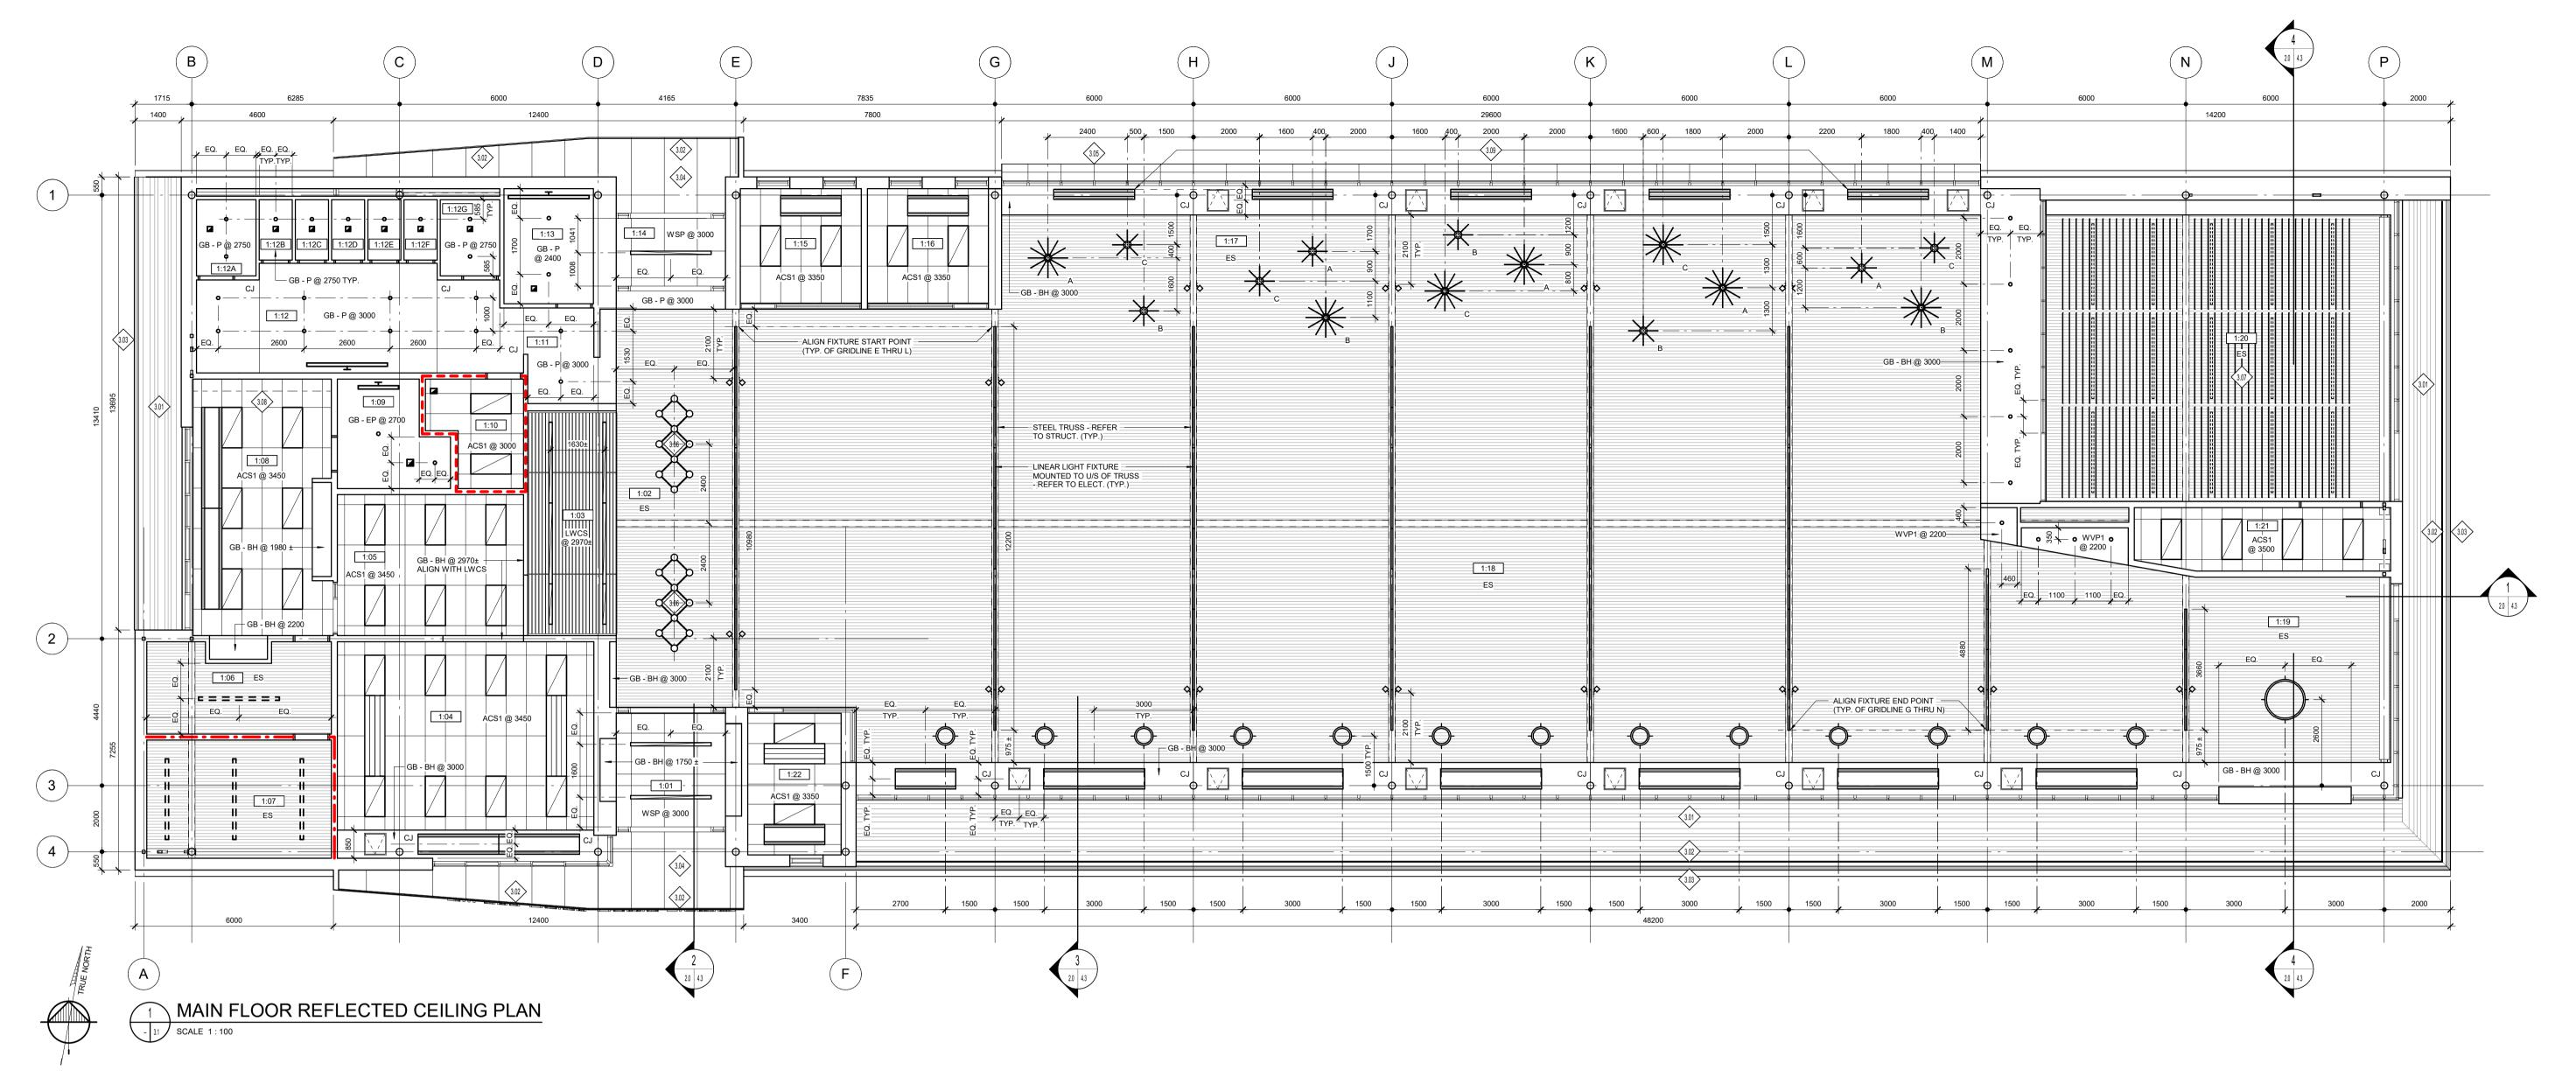

## **CEILING GENERAL NOTES:**

- DIMENSIONS INDICATED ARE TAKEN FROM FINISHED FACE TO FINISHED FACE UNLESS OTHERWISE INDICATED.
- VERIFY DIMENSIONS AND DATA HERE IN WITH CONDITIONS ON SITE. REPORT ANY DISCREPANCY TO THE DESIGNER FOR ADJUSTMENT.
- LIGHTING FIXTURES, DIFFUSERS, ETC. ARE SHOWN FOR LOCATION COORDINATION PURPOSES ONLY. REFER TO MECHANICAL AND ELECTRICAL DRAWINGS FOR
- ALL LIGHT FIXTURES, DIFFUSERS, ETC. TO BE CENTERED ON GYPSUM BOARD CEILING UNLESS OTHERWISE INDICATED.
- ALL GYPSUM BOARD CEILINGS AND BULKHEADS TO RECEIVE PAINT FINISH UNLESS OTHERWISE NOTED.
- ALL CEILING HEIGHT ELEVATIONS ARE RELATIVE TO THE FLOOR BELOW UNLESS OTHERWISE NOTED.
- CONFIRM HEIGHTS OF ALL SUSPENDED FIXTURES WITH

### **CEILING ABBREVIATIONS:**

- ACOUSTICAL CEILING SYSTEM (SEE 09 51 00 FOR ACS TYPES) ACS
- CONTROL JOINT
- ES P EXPOSED STRUCTURE - PAINT FINISH
- ES U EXPOSED STRUCTURE - UNFINISHED GYPSUM BOARD BULKHEAD - PAINT FINISH GB - BH 16 mm GYPSUM BOARD
  STEEL STUD FRAMING AS INDICATED
- (REFER TO INTERIOR SECTIONS) GB - EP GYPSUM BOARD CEILING SYSTEM - EPOXY PAINT FINISH 16 mm GYPSUM BOARD
- 22 mm FURRING CHANNELS @ 400 mm O.C. 38 mm CARRYING CHANNELS @ 1200 mm O.C. GYPSUM BOARD CEILING SYSTEM - PAINT FINISH GB - P
- 16 mm GYPSUM BOARD
  22 mm FURRING CHANNELS @ 400 mm O.C. 38 mm CARRYING CHANNELS @ 1200 mm O.C.
- LINEAR WOOD CEILING SYSTEM (SEE 09 54 26 FOR CONSTRUCTION) LWCS
- WSP WEATHERING STEEL PANEL
- WVP# WOOD VENEER PANEL REFER TO SECTION DETAILS AP8.3 - AP8.5

#### REFLECTED CEILING PLAN LEGEND:

REFER TO MECHANICAL AND ELECTRICAL

RECESSED OR SURFACE MOUNTED LIGHT FIXTURE SUSPENDED LINEAR LIGHT FIXTURE

LINEAR RECESSED SOFFIT FIXTURE

PENDANT LIGHT FIXTURE - U/S OF FIXTURE @ 3350 A.F.F. RECESSED DOWNLIGHT

WALL MOUNTED LIGHT FIXTURE

SUSPENDED ACOUSTIC PANEL C/W LIGHT - U/S OF FIXTURE @ 3000 A.F.F.

SUSPENDED ACOUSTIC PANEL C/W LIGHT - U/S OF FIXTURE @ 3350 A.F.F.

UPLIGHTING MOUNTED TO BOTTOM MEMBER OF STRUCTURAL TRUSS

SUSPENDED ACOUSTIC PANEL C/W LIGHT - U/S OF FIXTURE @ 3960 A.F.F.

RETURN AIR / EXHAUST GRILLE

 $\diamondsuit$ 

RADIANT PANELS

ACTIVE CHILLED BEAM

CARBON MONOXIDE DETECTOR - SURFACE MOUNTED

EMERGENCY BATTERY BANK UNIT

CEILING ACCESS PANEL

SUPPLY AIR DIFFUSER

EMERGENCY LIGHT - SURFACE MOUNTED EMERGENCY LIGHT - CEILING MOUNTED

## DRAWING REFERENCE NOTES:

REFERENCE NOTE TAG DESCRIPTION

WOOD SOFFIT TO CONSIST OF STAGGERED ROWS OF

RANDOMLY ALTERNATING 38 x 89 mm, 38 x 140 mm, AND

3.02 RECESSED LINEAR STRIP LIGHT, REFER TO ELECTRICAL. CONTINUOUS PREFINISHED PERFORATED STEEL SOFFIT

WEATHERING STEEL CANOPY. WEATHERING STEEL HEADER & TRIM.

CUSTOM SUSPENDED LIGHT FIXTURE WITH STAGGERED BULBS - FIXTURE STRUCTURAL GRID TO BE MOUNTED AT 4270 A.F.F., REFER TO ELECT.

SUSPENDED ACOUSTIC BAFFLES. TOP OF BAFFLE TO BE MOUNTED AT 3800 A.F.F. (300 mm O.C.). SUSPENDED LINEAR LIGHT FIXTURES BETWEEN BAFFLES AS

DASHED LINE INDICATES MILLWORK BELOW CEILING.

ALIGN ACTIVE CHILLED BEAM WITH EDGE OF ACCESS PANEL (TYPICAL ALONG GRIDLINE 1, BETWEEN GRIDLINE G THRU M).

LM Architectural Group www.lm-architects.com

and is held responsible for reporting any discrepancy to the architects for adjustment.