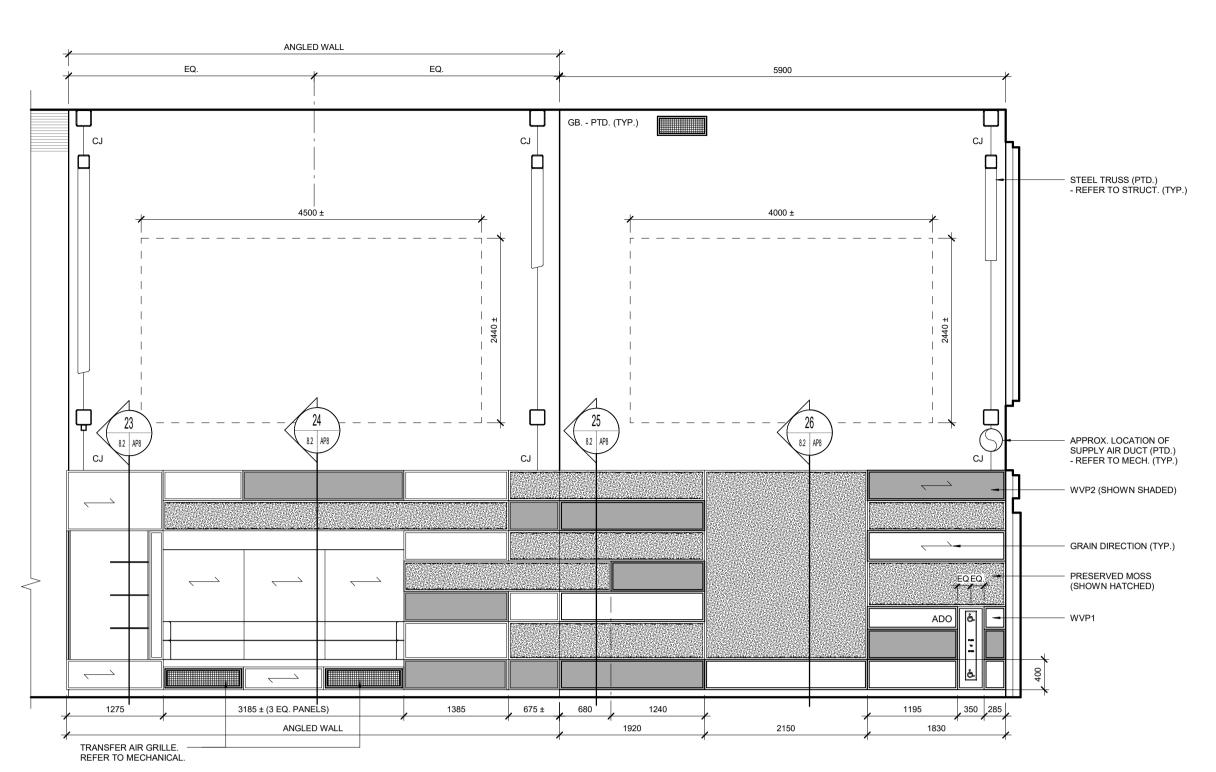

FE-R **OPEN LIBRARY 1:18** PARTIAL ELEVATION



13 LIVING ROOM 1:19 - NORTH ELEVATION 21 82 SCALE 1:50

OPEN LIBRARY 1:18 - EAST ELEVATION 2.1 8.2 SCALE 1:50







2.1 8.2 SCALE 1:50

15 LIVING ROOM 1:19 - SOUTH ELEVATION 2.1 8.2 SCALE 1:50



MPR ROOM 1:20 - SOUTH ELEVATION 21 82 SCALE 1:50

## **GENERAL NOTES:**

FURNITURE AND EQUIPMENT THAT ARE NOT IN CONTRACT (NIC) ARE INDICATED WITH A DASHED LINE, AND ARE SHOWN FOR INFORMATION PURPOSES ONLY EXCEPT WHERE OTHERWISE INDICATED. PROVIDE WOOD BLOCKING CONCEALED IN WALL FOR ALL

FURNITURE, EQUIPMENT AND ACCESSORIES MOUNTED AND/OR SECURED TO WALL. TYPICAL OF ALL IN PRODUCTS (CFP). CONFIRM EXACT LOCATION OF LOCKING WITH CONSULTANT PRIOR TO INSTALLATION.

## **ACCESSORIES LEGEND:**

MOP AND BROOM RACK

W:AHD

W:BCS

W:FM1

W:GR1

W:GR2 W:GR3

W:LSD

NAPKIN/TAMPON WASTE AIR HAND DRYER W:NT