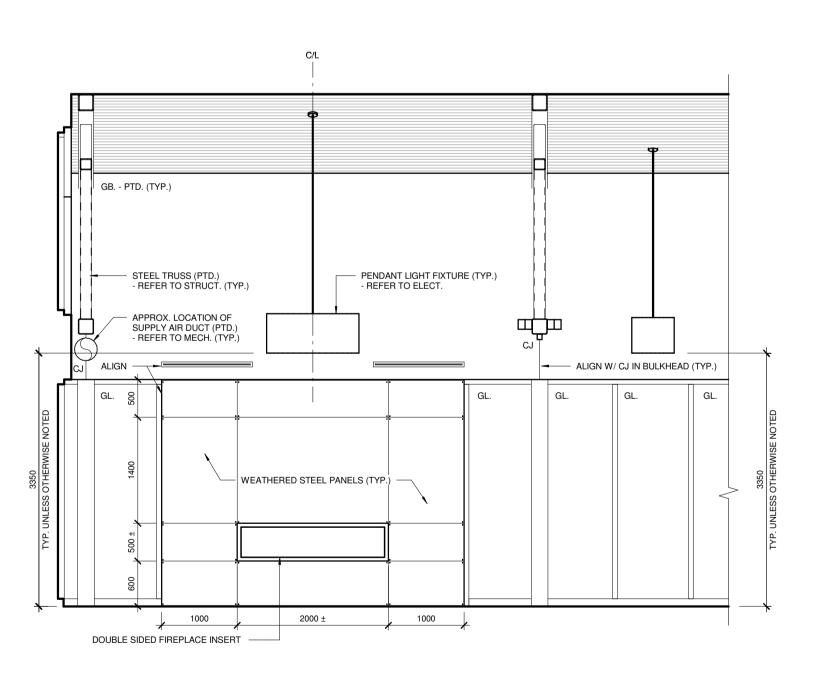

FE-R **OPEN LIBRARY 1:18** PARTIAL ELEVATION

13 LIVING ROOM 1:19 - NORTH ELEVATION 21 82 SCALE 1:50

OPEN LIBRARY 1:18 - EAST ELEVATION 2.1 8.2 SCALE 1:50

2.1 8.2 SCALE 1:50

15 LIVING ROOM 1:19 - SOUTH ELEVATION 2.1 8.2 SCALE 1:50

## **GENERAL NOTES:**

FURNITURE AND EQUIPMENT THAT ARE NOT IN CONTRACT (NIC) ARE INDICATED WITH A DASHED LINE, AND ARE SHOWN FOR INFORMATION PURPOSES ONLY EXCEPT WHERE OTHERWISE INDICATED. PROVIDE WOOD BLOCKING CONCEALED IN WALL FOR ALL

FURNITURE, EQUIPMENT AND ACCESSORIES MOUNTED AND/OR SECURED TO WALL. TYPICAL OF ALL IN PRODUCTS (CFP). CONFIRM EXACT LOCATION OF LOCKING WITH CONSULTANT PRIOR TO INSTALLATION.

## **ABBREVIATIONS:**

AUTOMATIC DOOR OPERATOR CORNER GUARD - FULL HEIGHT CORNER GUARD - (# = HEIGHT) CONTROL JOINT
RECESSED FLOOR BOX - REFER TO ELECT. (FINAL LOCATION TO BE COORDINATED WITH FURNITURE LAYOUT) FLOOR DRAIN - REFER TO MECH.
FIRE EXTINGUISHER (SURFACE MOUNTED) FIRE EXTINGUISHER (FULLY-RECESSED)
FIRE EXTINGUISHER (SEMI-RECESSED) GYPSUM BOARD GLAZING

GLAZING
LINEAR WOOD CEILING SYSTEM
MANIFOLD CABINET - REFER TO MECH.
MARKERBOARD (1220 mm x 1220 mm)
MARKERBOARD (1220 mm x 2440 mm)

NOT IN CONTRACT CITY FURNISHED PRODUCT PORCELAIN TILE RIGID VINYL WALL PROTECTION SOLID SURFACING MATERIAL SLAT WALL (900 mm x 1450 mm) TACKBOARD (1220 mm x 1220 mm) TACKBOARD (1220 mm x 2440 mm) TACKBOARD (900 mm x 1450 mm) UNIVERSAL TOILET ROOM UNIVERSAL WASHROOM STALL WALL MOUNT WOLD WALL SYSTEM