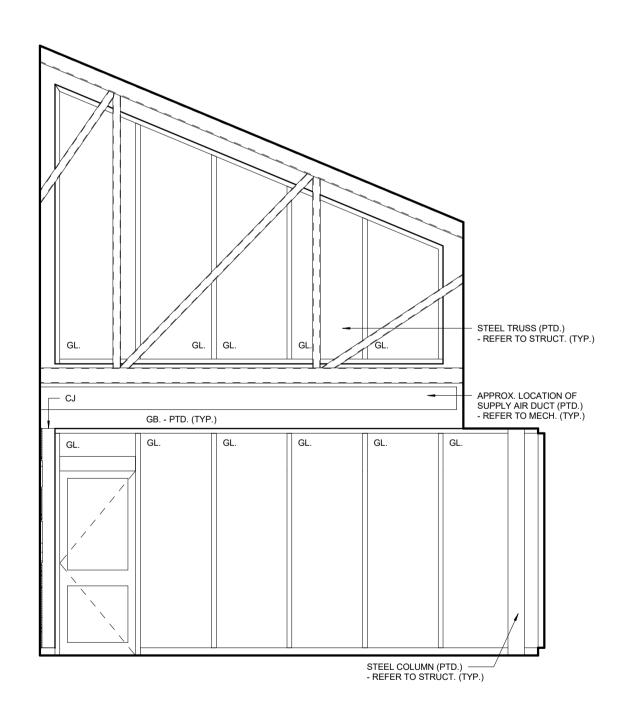

FE-R **OPEN LIBRARY 1:18** PARTIAL ELEVATION

13 LIVING ROOM 1:19 - NORTH ELEVATION 21 82 SCALE 1:50

OPEN LIBRARY 1:18 - EAST ELEVATION 2.1 8.2 SCALE 1:50

2.1 8.2 SCALE 1:50

15 LIVING ROOM 1:19 - SOUTH ELEVATION 2.1 8.2 SCALE 1:50