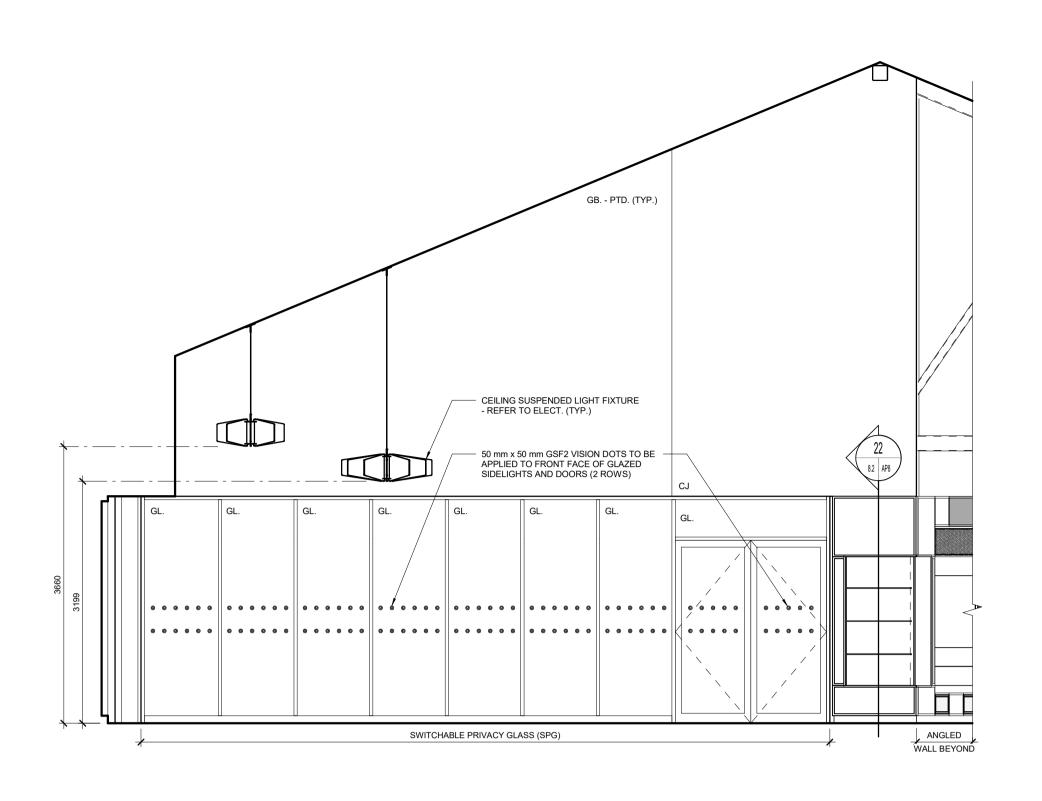

FE-R **OPEN LIBRARY 1:18** PARTIAL ELEVATION

13 LIVING ROOM 1:19 - NORTH ELEVATION 21 82 SCALE 1:50

OPEN LIBRARY 1:18 - EAST ELEVATION 2.1 8.2 SCALE 1:50

2.1 8.2 SCALE 1:50

15 LIVING ROOM 1:19 - SOUTH ELEVATION 2.1 8.2 SCALE 1:50