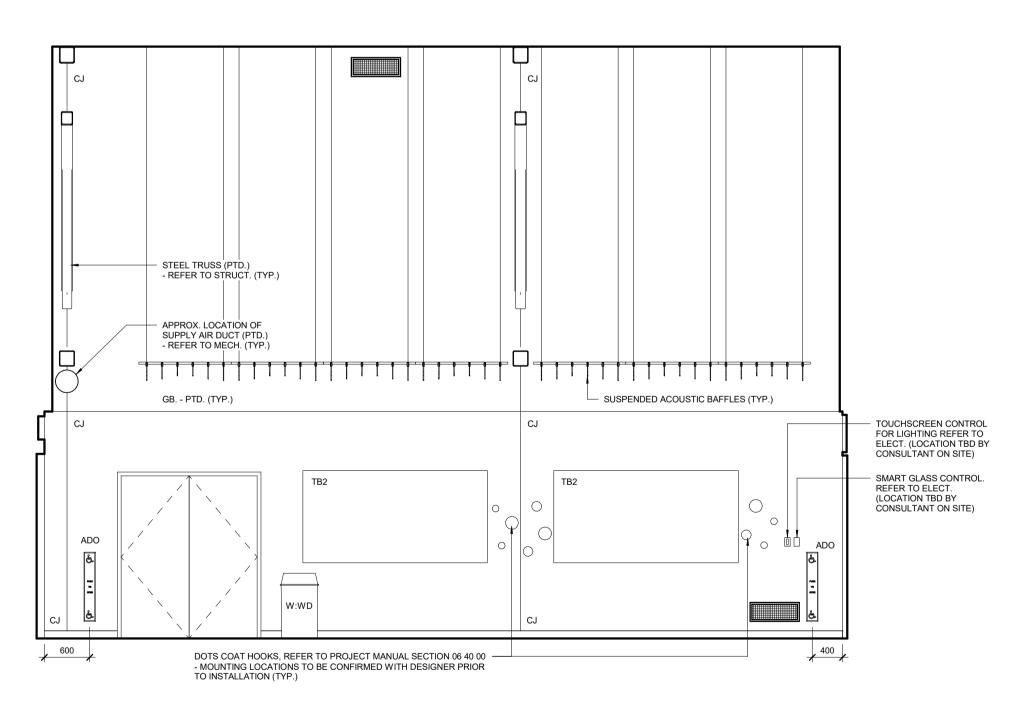

FE-R **OPEN LIBRARY 1:18** PARTIAL ELEVATION

13 LIVING ROOM 1:19 - NORTH ELEVATION 21 82 SCALE 1:50

OPEN LIBRARY 1:18 - EAST ELEVATION 2.1 8.2 SCALE 1:50

2.1 8.2 SCALE 1:50

15 LIVING ROOM 1:19 - SOUTH ELEVATION 2.1 8.2 SCALE 1:50

MPR ROOM 1:20 - SOUTH ELEVATION 21 82 SCALE 1:50

## **GENERAL NOTES:**

FURNITURE AND EQUIPMENT THAT ARE NOT IN CONTRACT (NIC) ARE INDICATED WITH A DASHED LINE, AND ARE SHOWN FOR INFORMATION PURPOSES ONLY EXCEPT WHERE OTHERWISE INDICATED. PROVIDE WOOD BLOCKING CONCEALED IN WALL FOR ALL

FURNITURE, EQUIPMENT AND ACCESSORIES MOUNTED AND/OR SECURED TO WALL. TYPICAL OF ALL IN PRODUCTS (CFP). CONFIRM EXACT LOCATION OF LOCKING WITH CONSULTANT PRIOR TO INSTALLATION.

## **ABBREVIATIONS:**

AUTOMATIC DOOR OPERATOR CORNER GUARD - FULL HEIGHT CORNER GUARD - (# = HEIGHT) CONTROL JOINT
RECESSED FLOOR BOX - REFER TO ELECT. (FINAL LOCATION TO BE COORDINATED WITH FURNITURE LAYOUT) FLOOR DRAIN - REFER TO MECH.
FIRE EXTINGUISHER (SURFACE MOUNTED) FIRE EXTINGUISHER (FULLY-RECESSED)
FIRE EXTINGUISHER (SEMI-RECESSED) GYPSUM BOARD GLAZING

GLAZING
LINEAR WOOD CEILING SYSTEM
MANIFOLD CABINET - REFER TO MECH.
MARKERBOARD (1220 mm x 1220 mm)
MARKERBOARD (1220 mm x 2440 mm)

NOT IN CONTRACT CITY FURNISHED PRODUCT PORCELAIN TILE RIGID VINYL WALL PROTECTION SOLID SURFACING MATERIAL SLAT WALL (900 mm x 1450 mm) TACKBOARD (1220 mm x 1220 mm) TACKBOARD (1220 mm x 2440 mm) TACKBOARD (900 mm x 1450 mm) UNIVERSAL TOILET ROOM UNIVERSAL WASHROOM STALL WALL MOUNT WOLD WALL SYSTEM