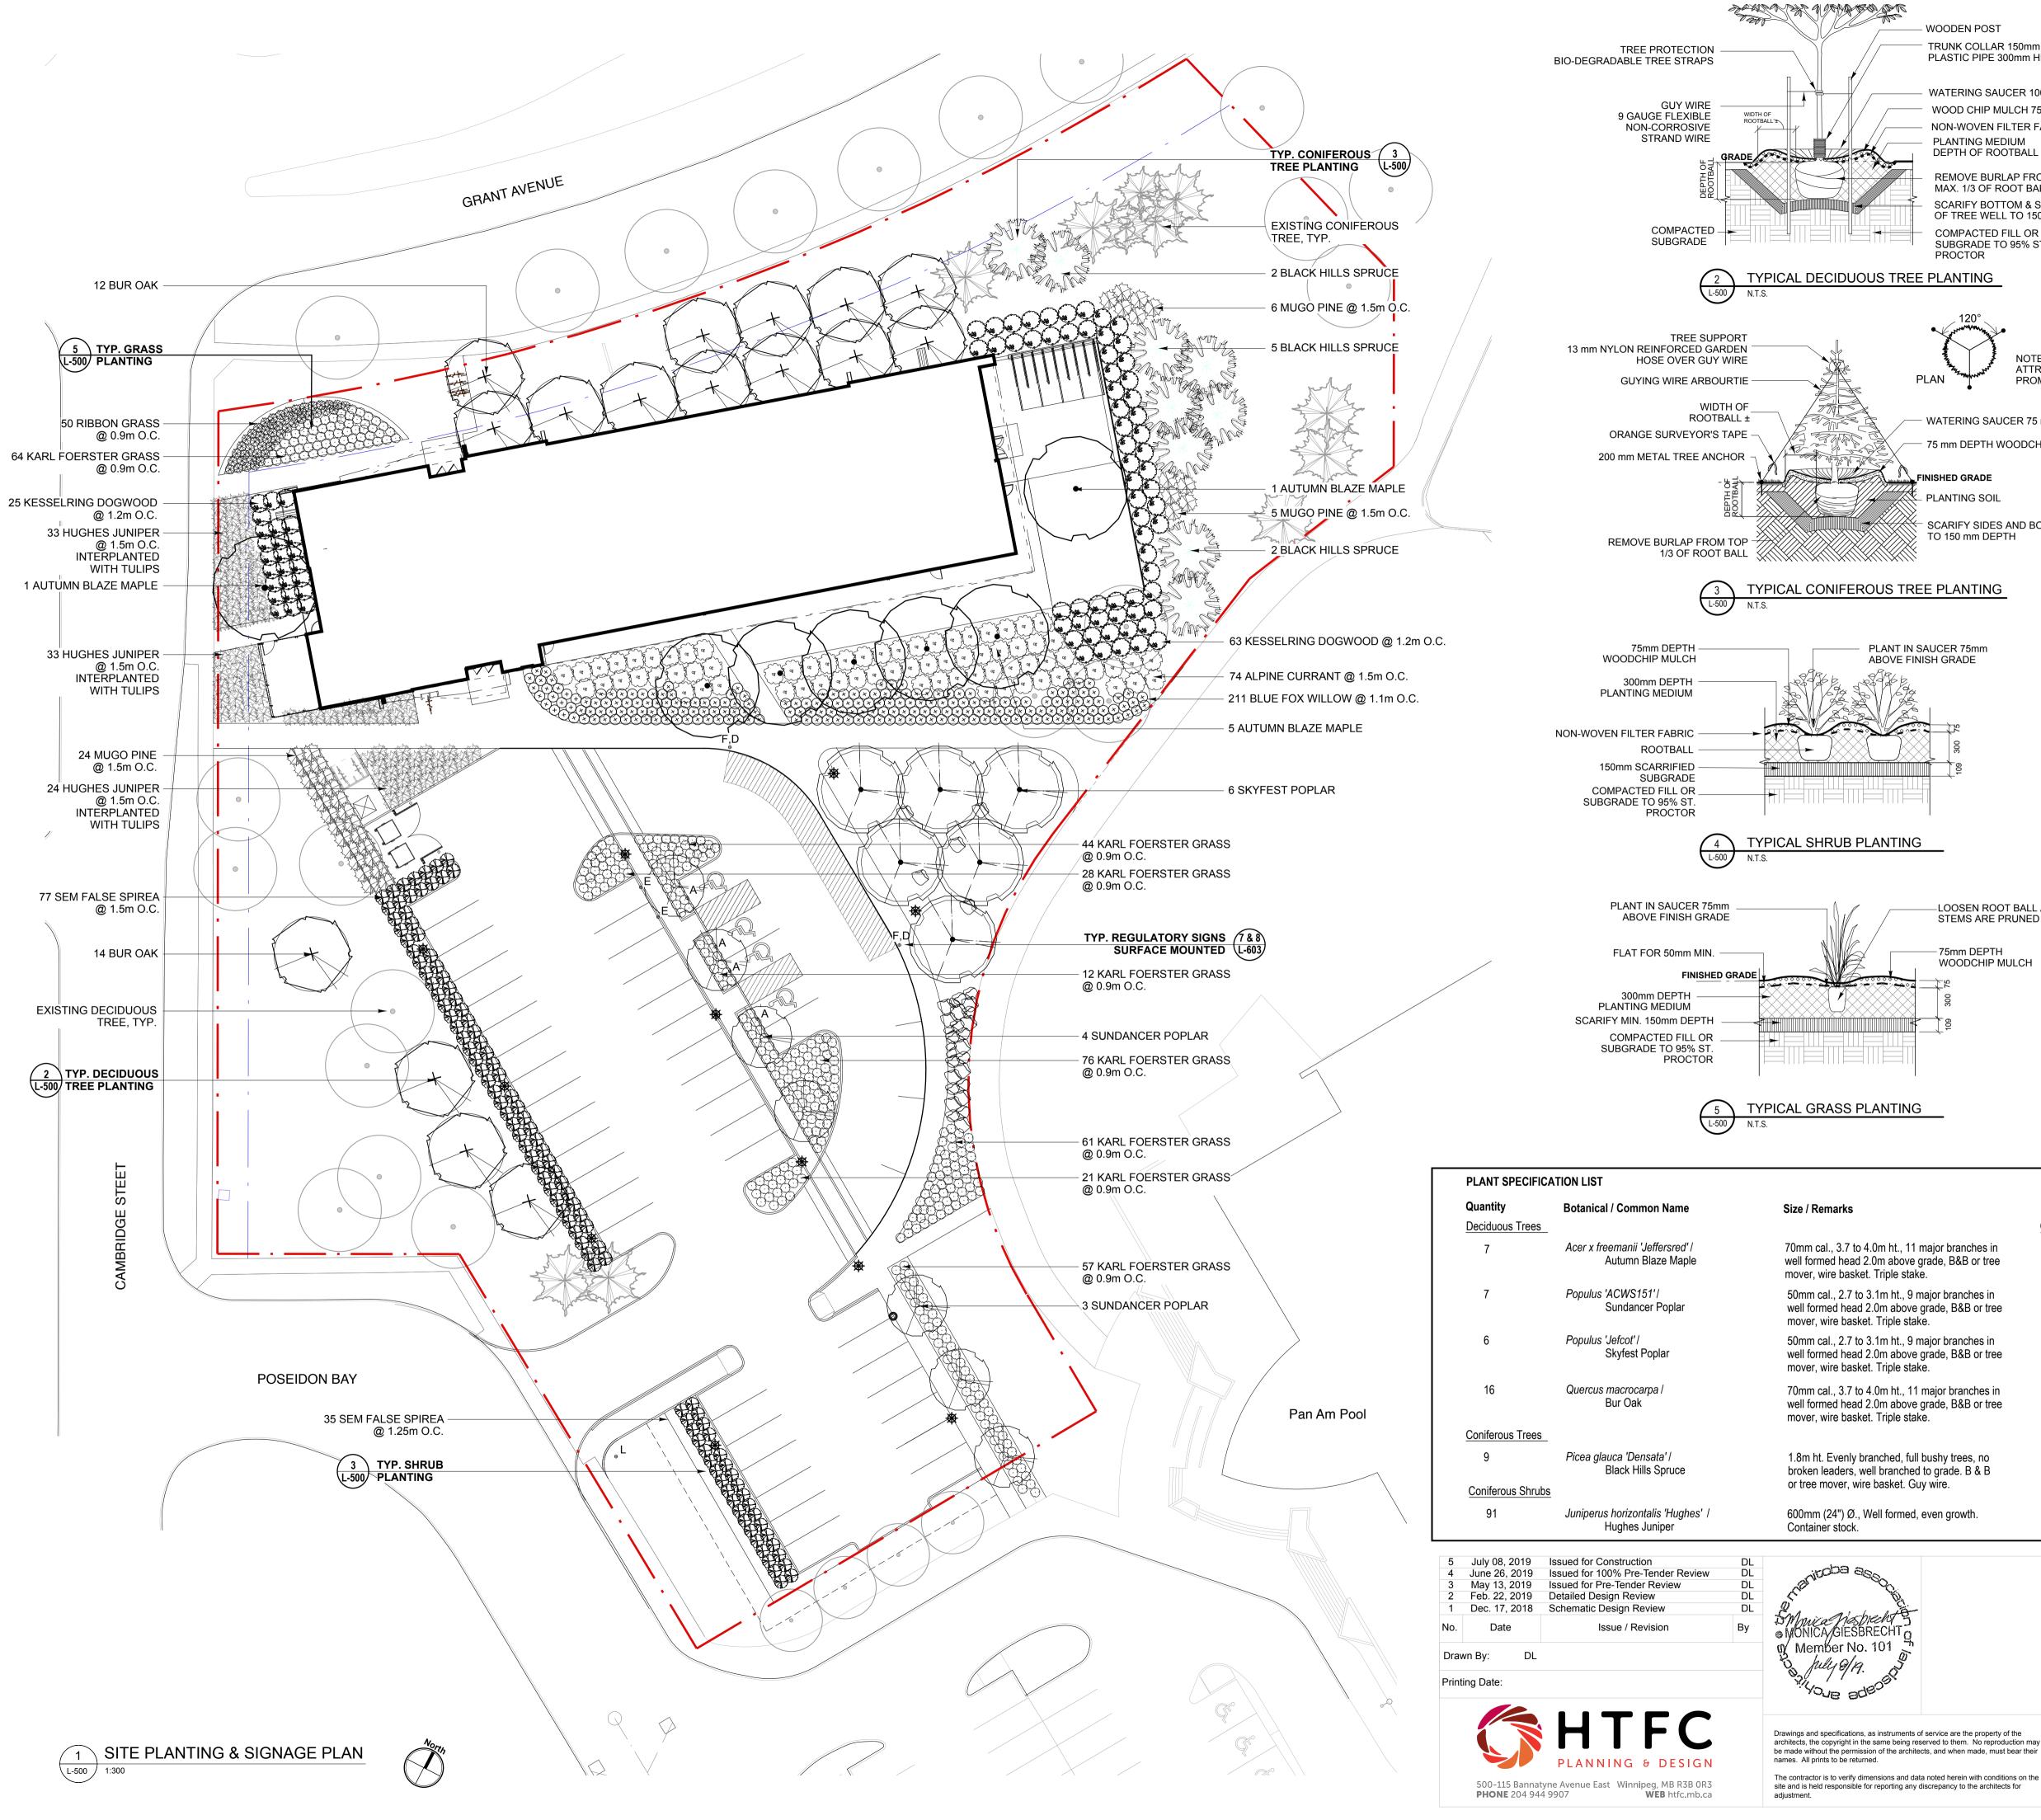

Address:

Project No.: 2017-082 Tender No.: 542-2019 15 Poseidon Bay, Winnipeg, MB.

**Bill and Helen Norrie Library** 

## Site Planting & Signage Plan

Comm. No.: 1847

Plotted on: 12/11/2018 1:30:18 PM