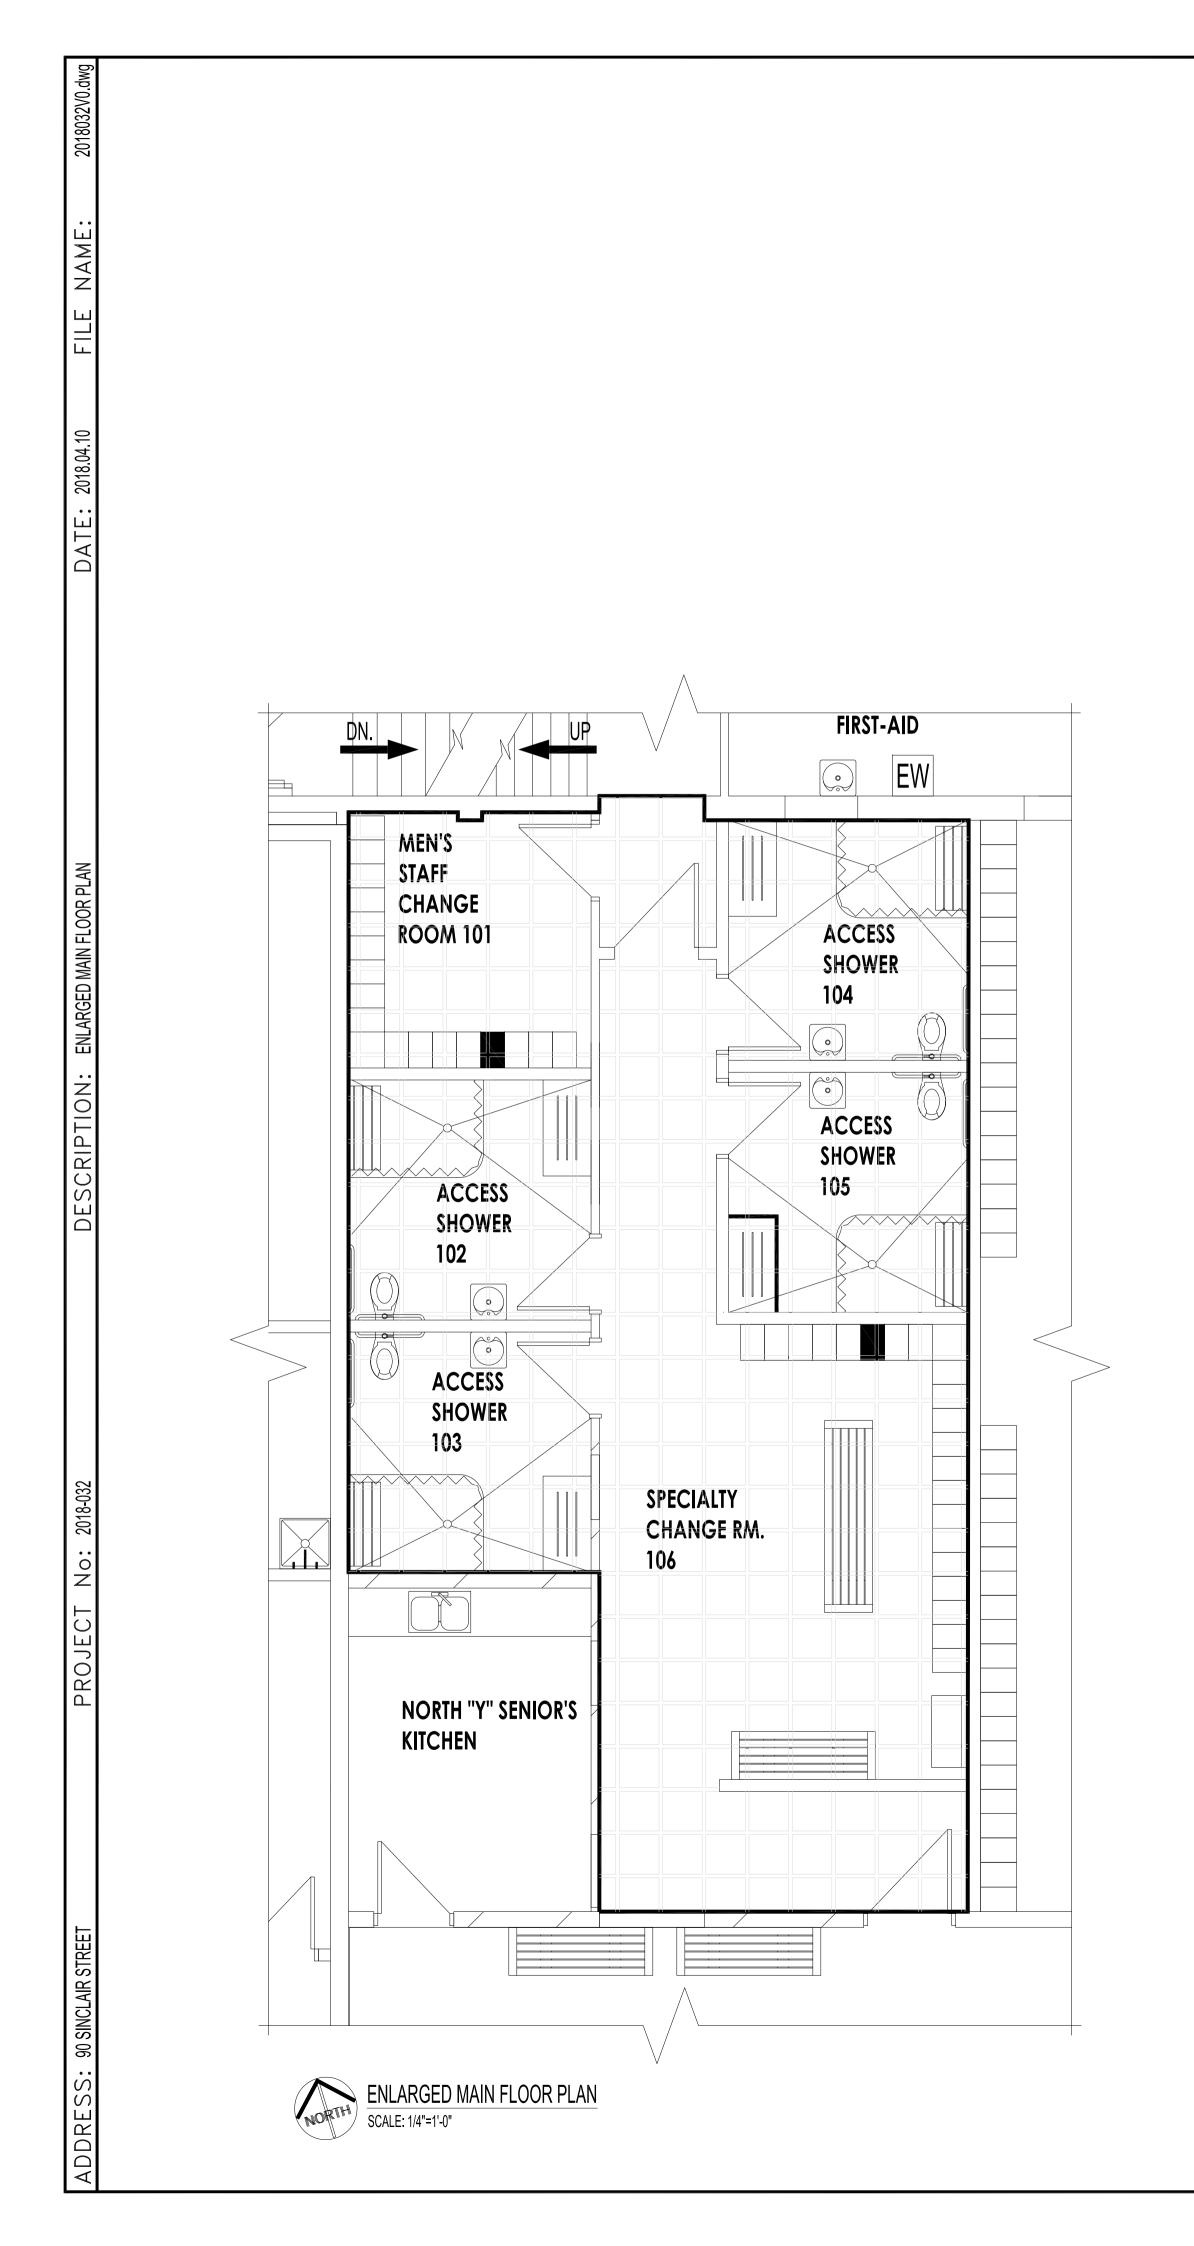

## NOTES:

- 1. REMOVAL AND RE-INSTALLATION OF ANY OBSTRUCTIONS ON FLOOR SURFACES (WATER CLOSETS, BENCHES, TABLES, DOOR TRANSITIONS, ETC.)
- REMOVAL AND DISPOSAL OF EXISTING FLOORING SURFACES AND BASE IN AREAS IDENTIFIED 2.
- EXISTING CONCRETE SUBSTRATE PREPARATION TO ACCEPT NEW CERAMIC TILE FLOORING AND BASE (AS SPECIFIED)
- PROVIDE REQUIRED 1:2 SLOPE TO FLOOR DRAINS
- MODIFY HEIGHT OF DRAINS TO ATTAIN PROPER SLOPES 5.
- CUTTING DOWN BOTTOM OF DOORS TO ACCOMODATE NEW FLOOR SURFACES (IF REQUIRED)
- INITIAL CLEANING OF NEW FLOOR SURFACES 7.
- FINAL CLEAN UP 8.

| 0                                                       | ISSUED FOR BID OPPORUNITY       |             |         | JKR | 05/28/19 |  |
|---------------------------------------------------------|---------------------------------|-------------|---------|-----|----------|--|
| NO.                                                     | REVISION/DESCRIPTION            |             |         | BY  | DATE     |  |
| SEALS                                                   |                                 |             |         |     |          |  |
|                                                         |                                 |             |         |     |          |  |
|                                                         |                                 |             |         |     |          |  |
|                                                         |                                 |             |         |     |          |  |
|                                                         |                                 |             |         |     |          |  |
|                                                         |                                 | 1           | 1       |     |          |  |
|                                                         | ' <b>n by</b> JKR               | CHECKED BY  | APPROVE | D   |          |  |
| DATE 2018.04.10 USER APPROVAL                           |                                 |             |         |     |          |  |
| CITY OF WINNIPEG                                        |                                 |             |         |     |          |  |
| Winr                                                    | Winnipeg DEVELOPMENT DEPARTMENT |             |         |     |          |  |
| 300 – 65 GARRY ST. R3C 4K4                              |                                 |             |         |     |          |  |
| PROJECT                                                 |                                 |             |         |     |          |  |
| FLOORING REPLACEMENT OF SPECIALTY                       |                                 |             |         |     |          |  |
| CHANGE ROOM AND SHOWER ROOMS<br>SGT. TOMMY PRINCE PLACE |                                 |             |         |     |          |  |
| 90 SINCLAIR STREET                                      |                                 |             |         |     |          |  |
| SHEET TITLE                                             |                                 |             |         |     |          |  |
| ENLARGED MAIN FLOOR PLAN                                |                                 |             |         |     |          |  |
|                                                         |                                 |             |         |     |          |  |
|                                                         |                                 |             |         |     |          |  |
| SCAL                                                    | E                               | PROJECT NO. | SHEET N | р.  |          |  |
| AS                                                      | SHOWN                           | 2018-032    |         |     | A1       |  |