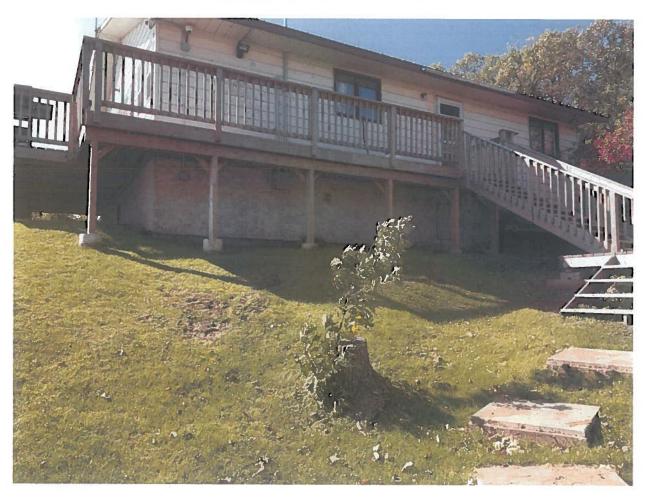

Staffhouse Room 110 Exterior Door

Staffhouse East Elevation Room 120 to 128

Staffhouse Fireplace - Exterior

Staffhouse Veranda Screens - Exterior

Operator's Residence – Existing Interface of Siding and Deck