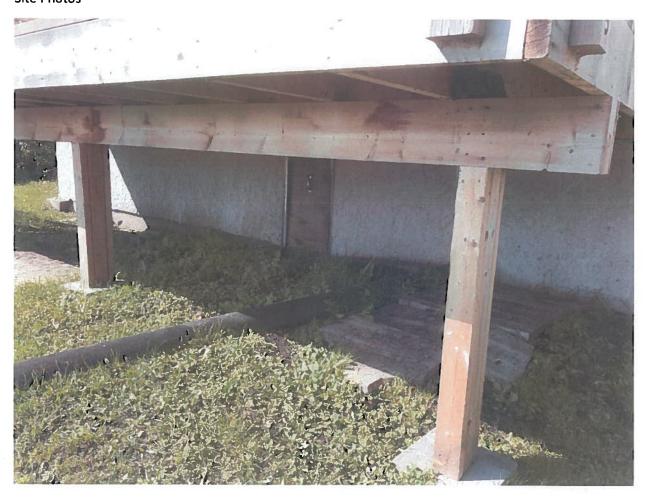

Staffhouse Room 110 Exterior Door

Staffhouse East Elevation Room 120 to 128

Staffhouse Fireplace - Exterior

Staffhouse Veranda Screens - Exterior

Operator's Residence – Existing Interface of Siding and Deck