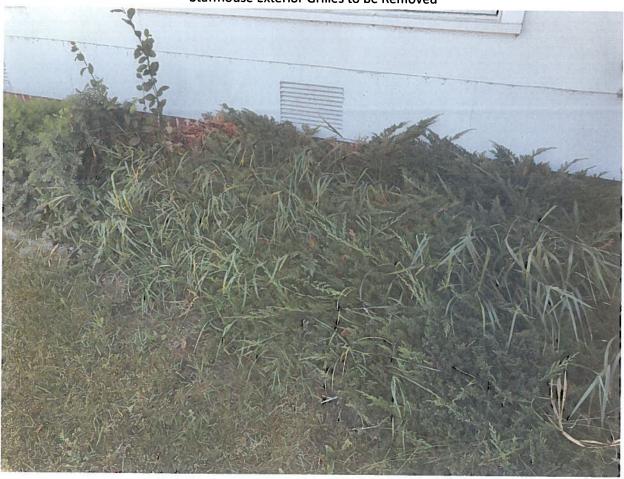

### **Staffhouse Front Entrance**

Staffhouse Room 102 Windows (Exterior)

Staffhouse Exterior Grilles to be Removed

**Staffhouse Secondary Front Entrance** 

 ${\bf Staffhouse\ Condenser-Northern\ Exposure}$ 