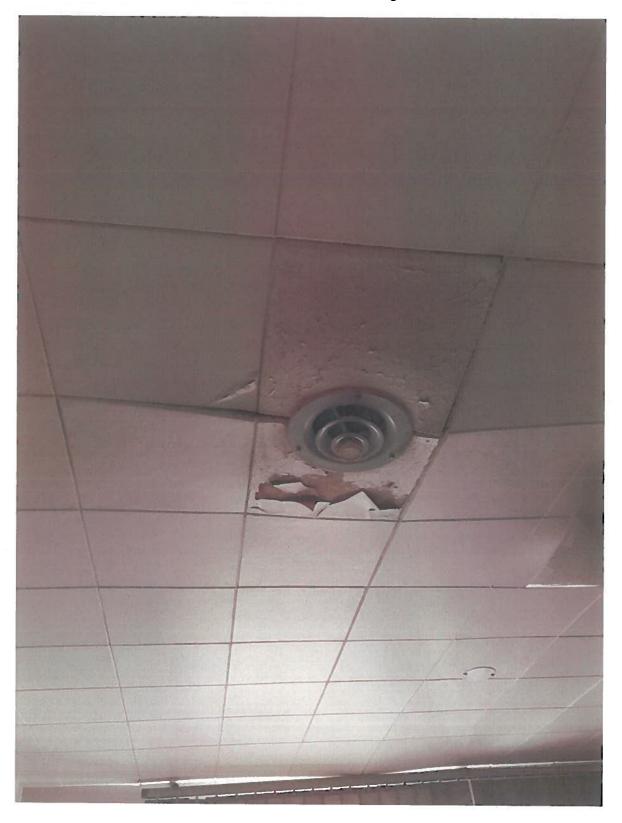

# APPENDIX C SHOAL LAKE AQUEDUCT INTAKE RESIDENCE UPGRADE – SITE PHOTOS

Staffhouse Room 109 Ceiling

Staffhouse Room 111 – Existing Window to Remove and Infill