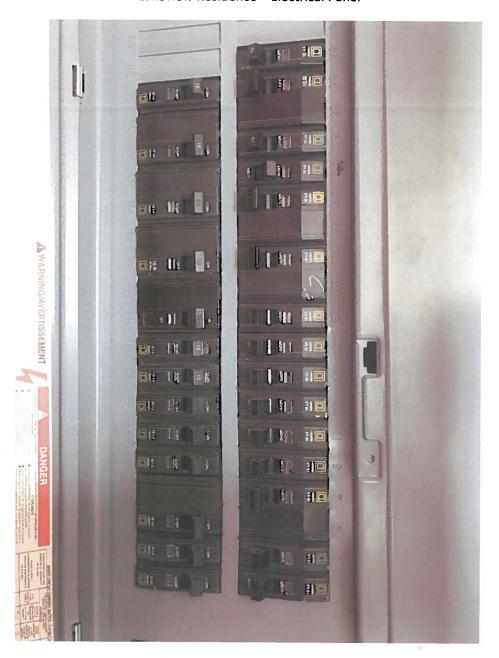

Room 102 Windows



Staffhouse Room 117 Window



**Staffhouse 117 Exterior Door** 



Staffhouse Veranda Screens



Staffhouse Fireplace



### **Staffhouse Front Entrance**



Staffhouse Room 102 Windows (Exterior)



Staffhouse Exterior Grilles to be Removed



**Staffhouse Secondary Front Entrance** 



 ${\bf Staffhouse\ Condenser-Northern\ Exposure}$ 



Staffhouse Room 110 Exterior Door



Staffhouse East Elevation Room 120 to 128



Staffhouse Fireplace - Exterior



Staffhouse Veranda Screens - Exterior



Operator's Residence – Existing Interface of Siding and Deck



**Operator Residence Flooring** 



Operator Residence – Electrical Panel









**Operator Residence Furnace** 





### Lakeview Residence –Exteriors Photos









#### Lakeview Residence - Electrical Panel













#### Lakeview Residence - Interior





Lakeview Residence - Furnace



Foreman's Residence – Exterior













Foreman's Residence Electrical Panel and Subpanel









Staffhouse Attic









**End of Photos**