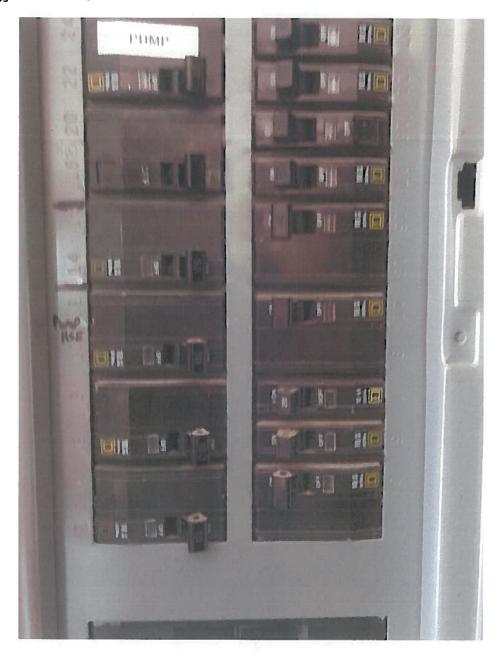

affhouse Room 102 Windows (Exterior)



Staffhouse Exterior Grilles to be Removed



**Staffhouse Secondary Front Entrance** 



 ${\bf Staffhouse\ Condenser-Northern\ Exposure}$ 



Staffhouse Room 110 Exterior Door



Staffhouse East Elevation Room 120 to 128



Staffhouse Fireplace - Exterior



Staffhouse Veranda Screens - Exterior



Operator's Residence – Existing Interface of Siding and Deck



**Operator Residence Flooring** 



Operator Residence – Electrical Panel









**Operator Residence Furnace** 





### Lakeview Residence –Exteriors Photos









#### Lakeview Residence - Electrical Panel













#### Lakeview Residence - Interior





Lakeview Residence - Furnace



Foreman's Residence – Exterior













Foreman's Residence Electrical Panel and Subpanel









Staffhouse Attic









**End of Photos**