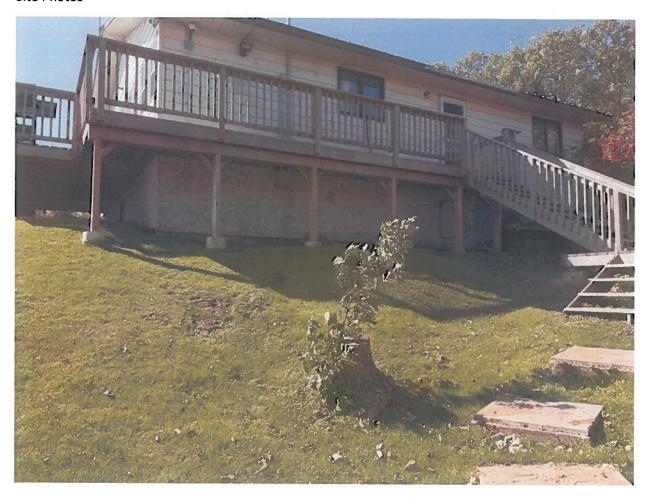

Staffhouse Room 110 Exterior Door

Staffhouse East Elevation Room 120 to 128

Staffhouse Fireplace - Exterior

Staffhouse Veranda Screens - Exterior

Operator's Residence – Existing Interface of Siding and Deck