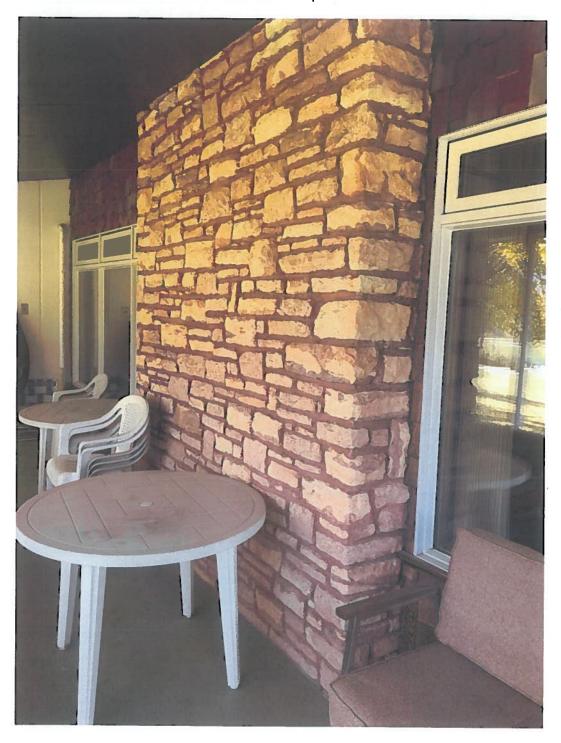

## Staffhouse Room 102 Windows

Staffhouse Room 117 Window

**Staffhouse 117 Exterior Door** 

Staffhouse Veranda Screens

Staffhouse Fireplace