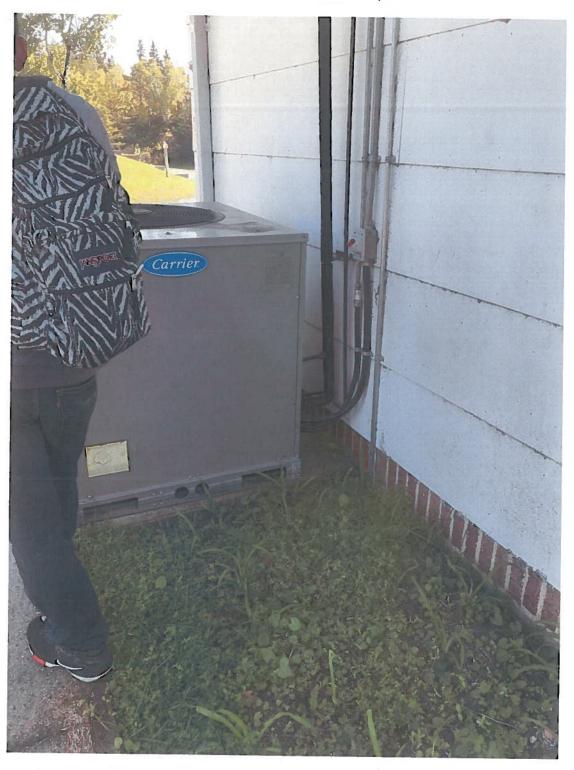

### **Staffhouse Front Entrance**

Staffhouse Room 102 Windows (Exterior)

Staffhouse Exterior Grilles to be Removed

**Staffhouse Secondary Front Entrance** 

 ${\bf Staffhouse\ Condenser-Northern\ Exposure}$ 