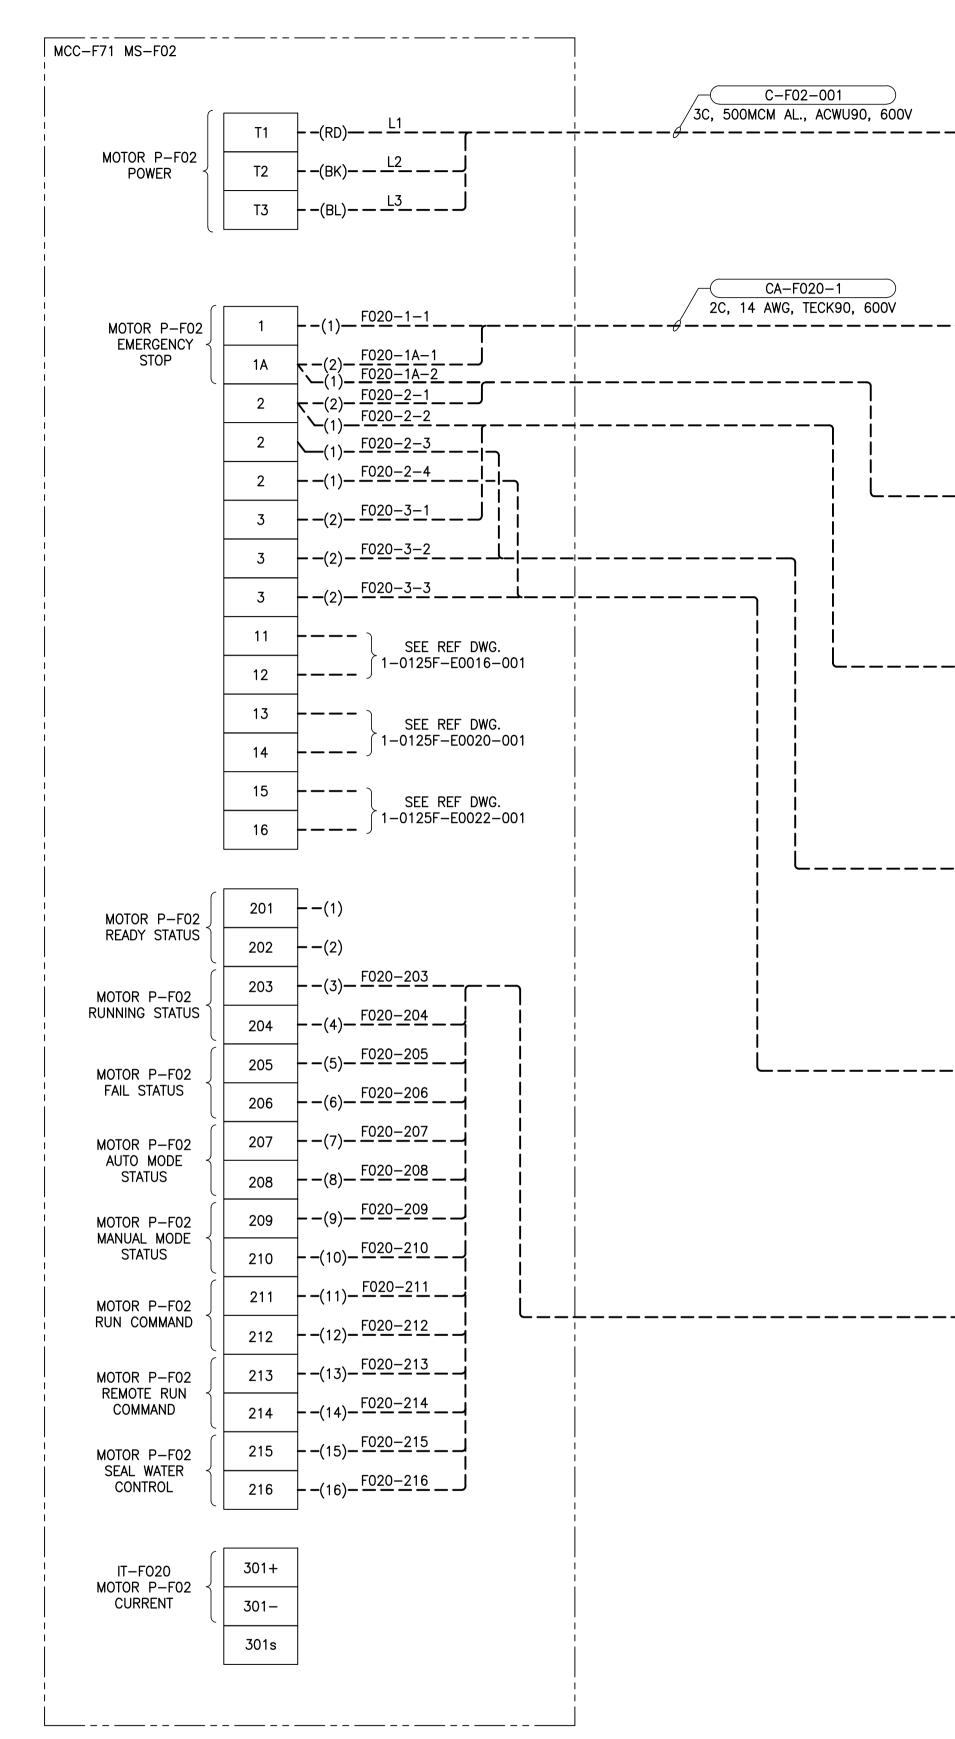

## NOTES:

- 1. CONTRACTOR SHALL VERIFY EXISTING TERMINAL STRIP AND CONNECTION POINTS.
- 2. CONTRACTOR SHALL ENSURE SUFFICIENT TERMINALS ARE INSTALLED FOR FUTURE CONNECTIONS.

## LEGEND:

\_\_\_\_\_

\_\_\_\_\_

FIELD WIRING

MANUFACTURER WIRING