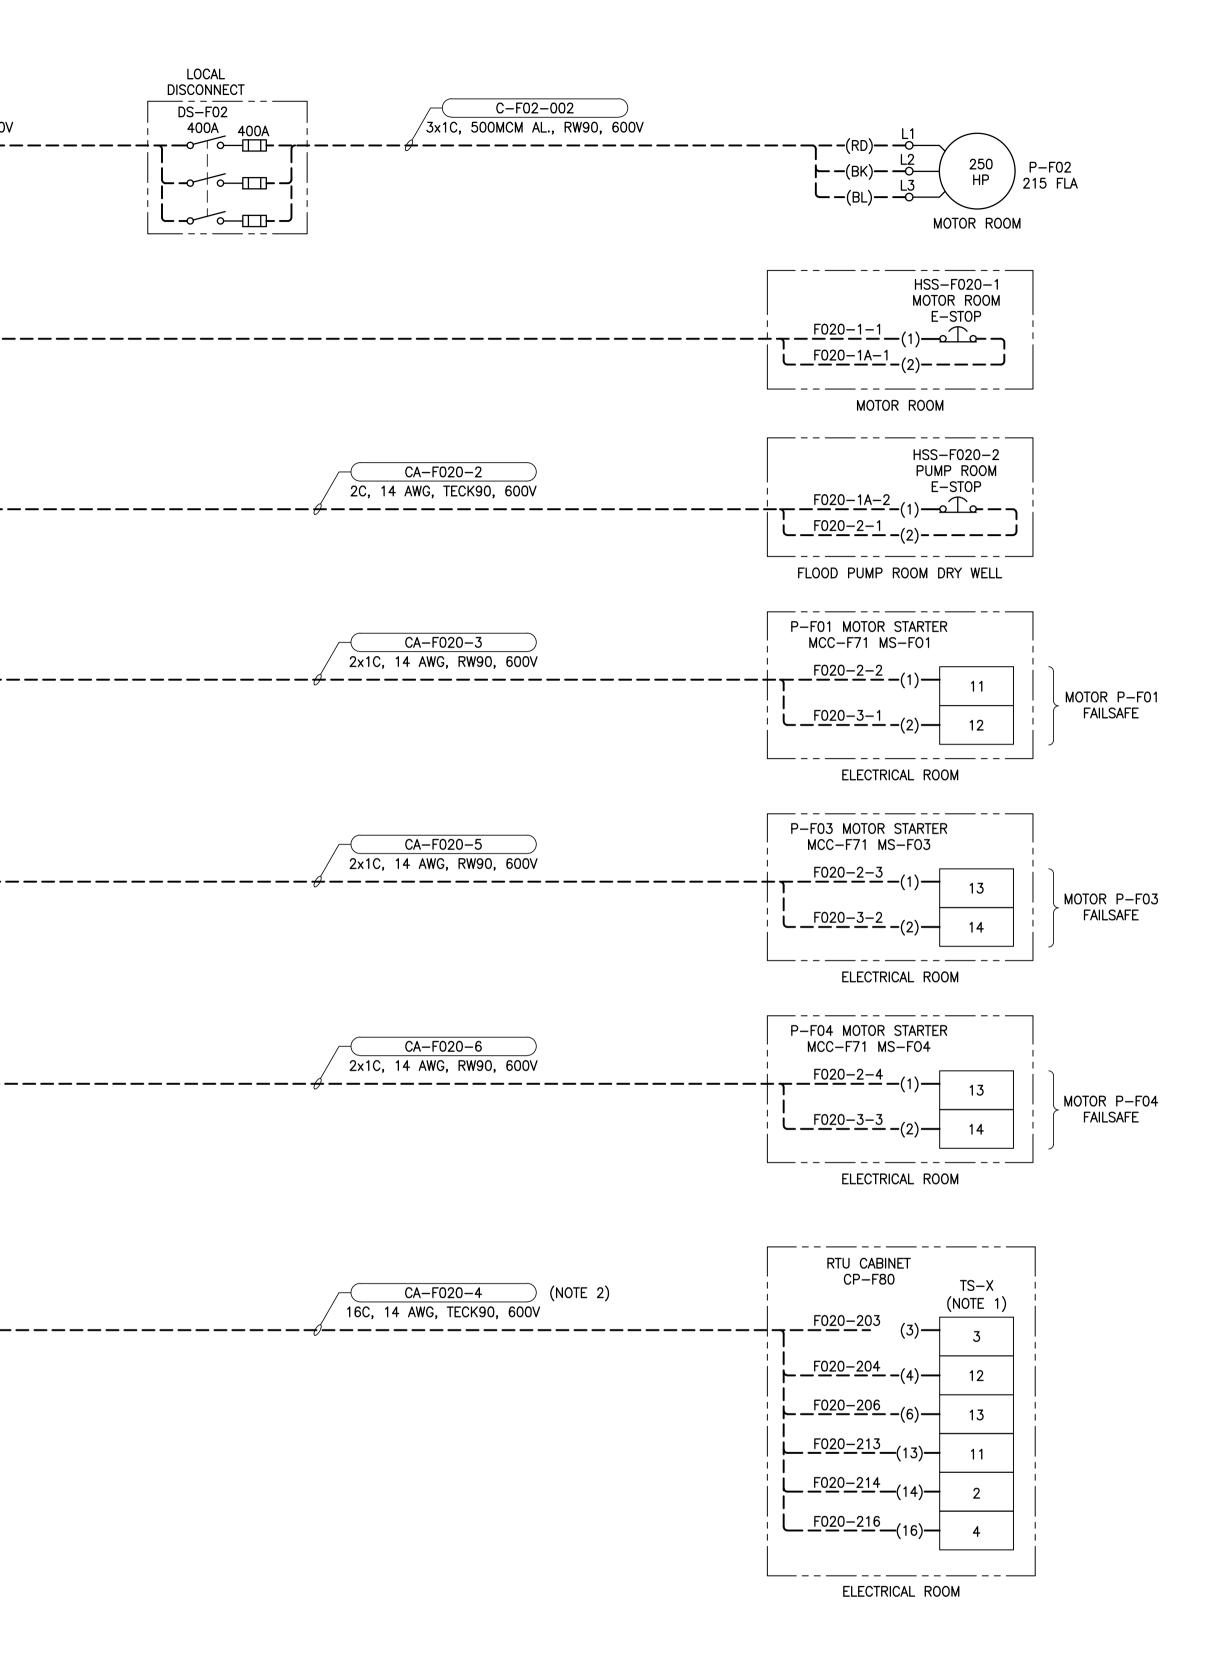

ELECTRICAL ROOM

|                                           | B.M. – ENGINEER'S SEAL |                                              |                    |                                  |                                                 |                                |                                     |                                        |
|-------------------------------------------|------------------------|----------------------------------------------|--------------------|----------------------------------|-------------------------------------------------|--------------------------------|-------------------------------------|----------------------------------------|
|                                           | B.M. –<br>ELEV. –      |                                              |                    | KGS                              |                                                 | LNGINEER S SEAL                | THE CITY OF WINNIPEG                |                                        |
|                                           |                        |                                              |                    | GROUP<br>Consulting<br>Engineers |                                                 |                                | Winnipeg WATER AND WASTE DEPARTMENT |                                        |
|                                           |                        |                                              |                    |                                  | designed by:<br>L. UPPAL                        | CHECKED BY:<br>J. BOUCHARD     |                                     | CLIFTON FLOOD PUMPING STATION UPGRADES |
|                                           |                        |                                              |                    |                                  | DRAWN BY: APPROVED BY:<br>J. deLEON J. BOUCHARD |                                |                                     | ELECTRICAL<br>CONNECTION DIAGRAM       |
|                                           |                        |                                              |                    |                                  | <sup>SCALE:</sup> AS NOTED                      | ISSUED FOR CONSTRUCTION<br>BY: |                                     | MS-F02<br>FLOOD PUMP SHT. 2            |
| Certificate of Authorization<br>KGS Group |                        |                                              | 0040 (07 (4)       |                                  | DATE: 2019/07/12                                | DATE:                          |                                     | CITY DRAWING NUMBER SHEET REV. SIZE    |
| No. 245                                   | 00<br>NO.              | ISSUED FOR TENDER AND CONSTRUCTION REVISIONS | 2019/07/12<br>DATE | 2 LU JAB<br>Design Check         | CONSULTANT NO.: 19-010                          | 7-002_E14.2                    |                                     | 1-0125F-E0018-001 2 00 A1              |
| PLOT DATE: Jul 12, 2019 – 12:44pm         |                        |                                              |                    |                                  | FILE NAME: 19-0107-002_E14.2.dwg                |                                |                                     |                                        |

## NOTES:

- 1. CONTRACTOR SHALL VERIFY EXISTING TERMINAL STRIP AND CONNECTION POINTS.
- 2. CONTRACTOR SHALL ENSURE SUFFICIENT TERMINALS ARE INSTALLED FOR FUTURE CONNECTIONS.

## LEGEND:

\_\_\_\_\_

\_\_\_\_\_

FIELD WIRING

MANUFACTURER WIRING