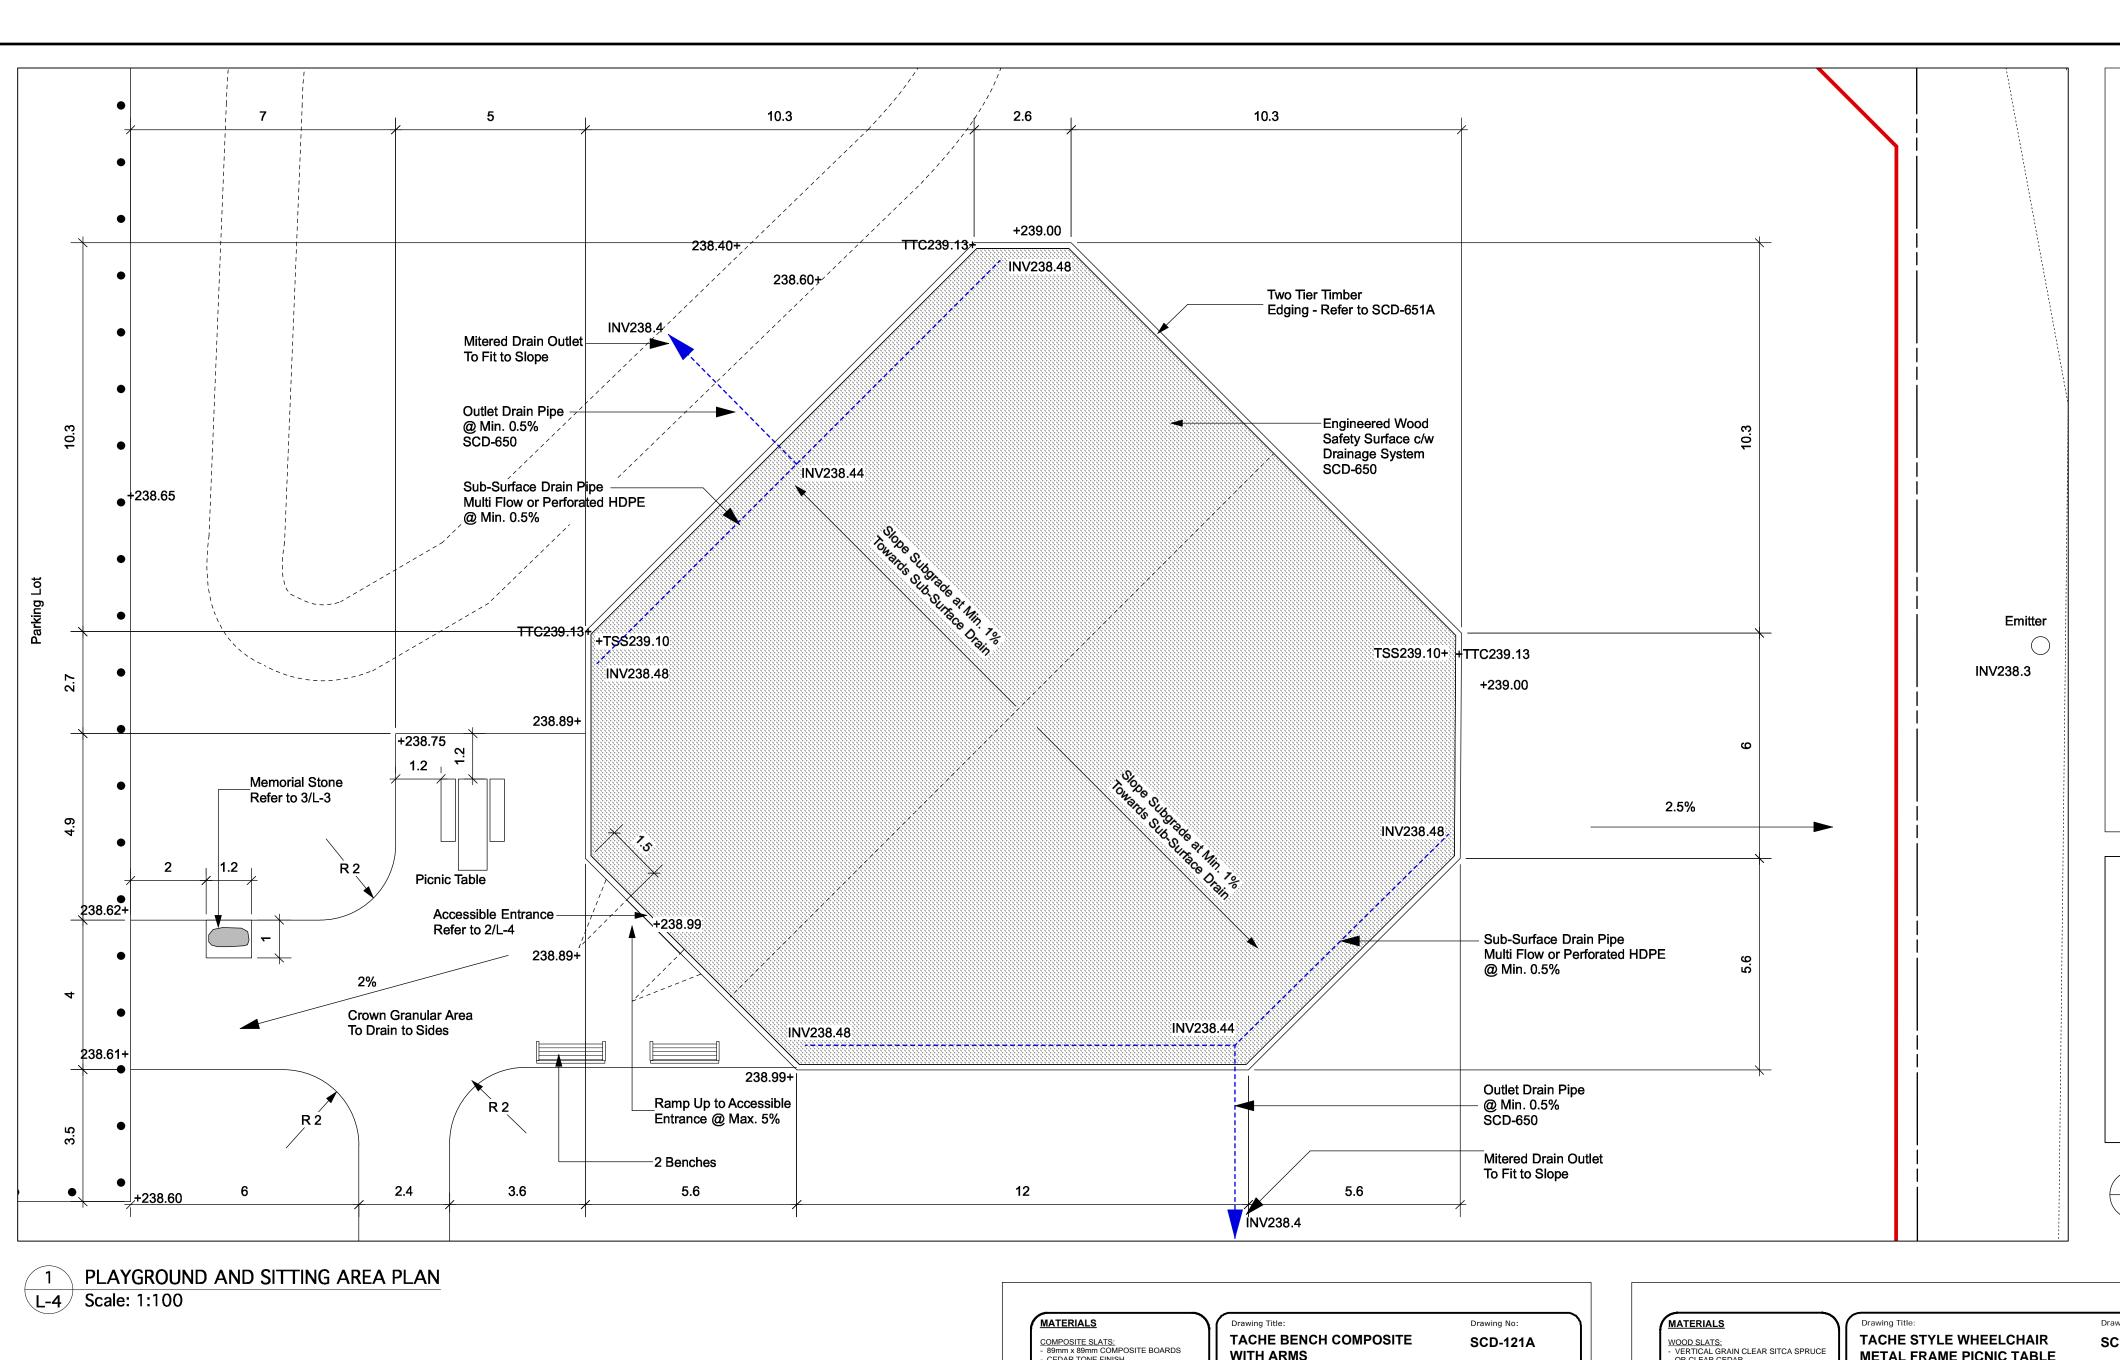

2 ACCESSIBLE ENTRANCE TO PLAY AREA
L-4 Scale: 1:25

Location of underground structures as shown are based on the best information available but no guarantee is given that all existing utilities are shown or that the given locations are exact.

Confirmation of existence and exact location of all services must be obtained from the individual utilities before proceeding with construction.

DO NOT SCALE DRAWING - PLOT MAY NOT BE AT 100%

|    | 9   |                 |            |     |
|----|-----|-----------------|------------|-----|
|    | 8   |                 |            |     |
|    | 7_  |                 |            |     |
|    | 6_  |                 |            |     |
|    | 5_  |                 |            |     |
|    | _4_ |                 |            |     |
|    | _3_ |                 |            |     |
| .  | _2_ |                 |            |     |
| 26 | 1_  | Drain Pipes     | 02/08/2019 | LLW |
|    | NO. | REVISION / NOTE | DATE       | BY  |