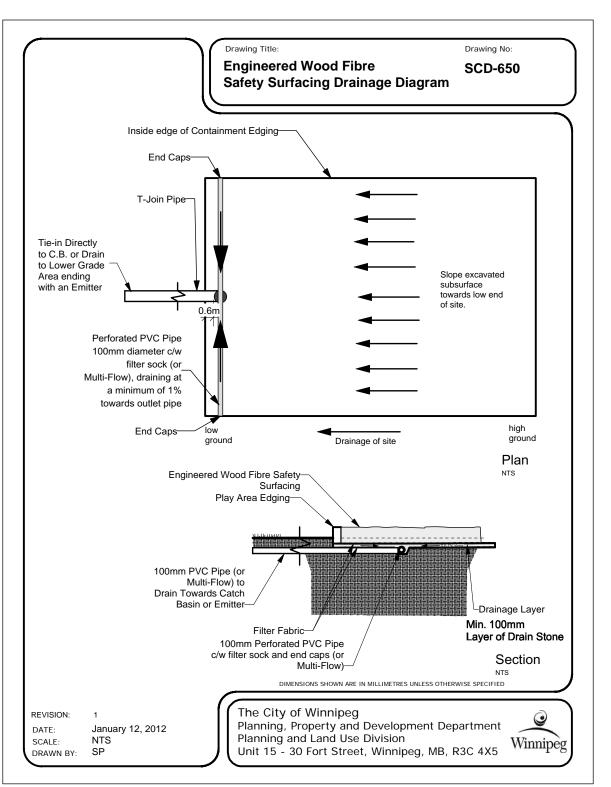

2 ACCESSIBLE ENTRANCE TO PLAY AREA
L-4 Scale: 1:25

Location of underground structures as shown are based on the best information available but no guarantee is given that all existing utilities are shown or that the given locations are exact.

Confirmation of existence and exact location of all services must be obtained from the individual utilities before proceeding with construction.

DO NOT SCALE DRAWING - PLOT MAY NOT BE AT 100%

|    | 9   |                 |            |     |
|----|-----|-----------------|------------|-----|
|    | 8   |                 |            |     |
|    | 7_  |                 |            |     |
|    | 6_  |                 |            |     |
|    | 5_  |                 |            |     |
|    | _4_ |                 |            |     |
|    | _3_ |                 |            |     |
| .  | _2_ |                 |            |     |
| 26 | 1_  | Drain Pipes     | 02/08/2019 | LLW |
|    | NO. | REVISION / NOTE | DATE       | BY  |