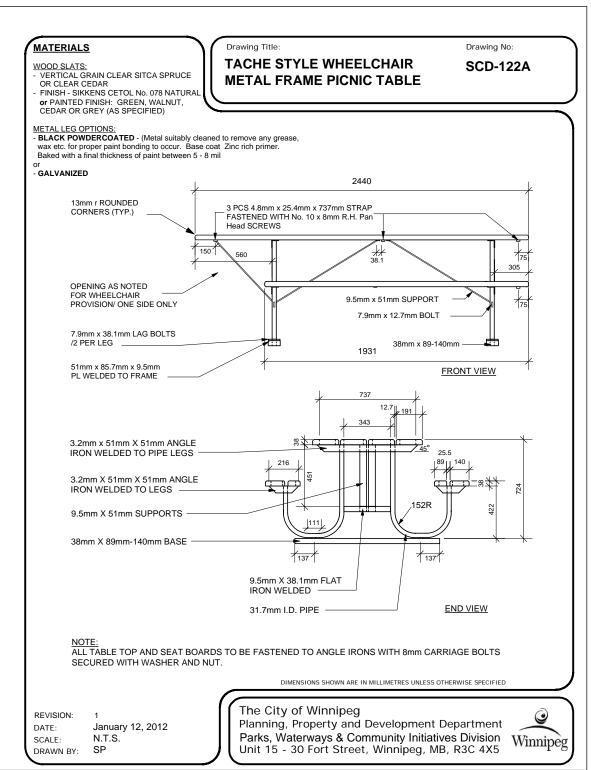

| PROJECT               |  |
|-----------------------|--|
| OPTIMIST PARK         |  |
| EAST SOCCER FIELD AND |  |
| ASSOCIATED FACILITIES |  |
| 1600 SUMMIT ROAD      |  |
| WINNIPEG              |  |