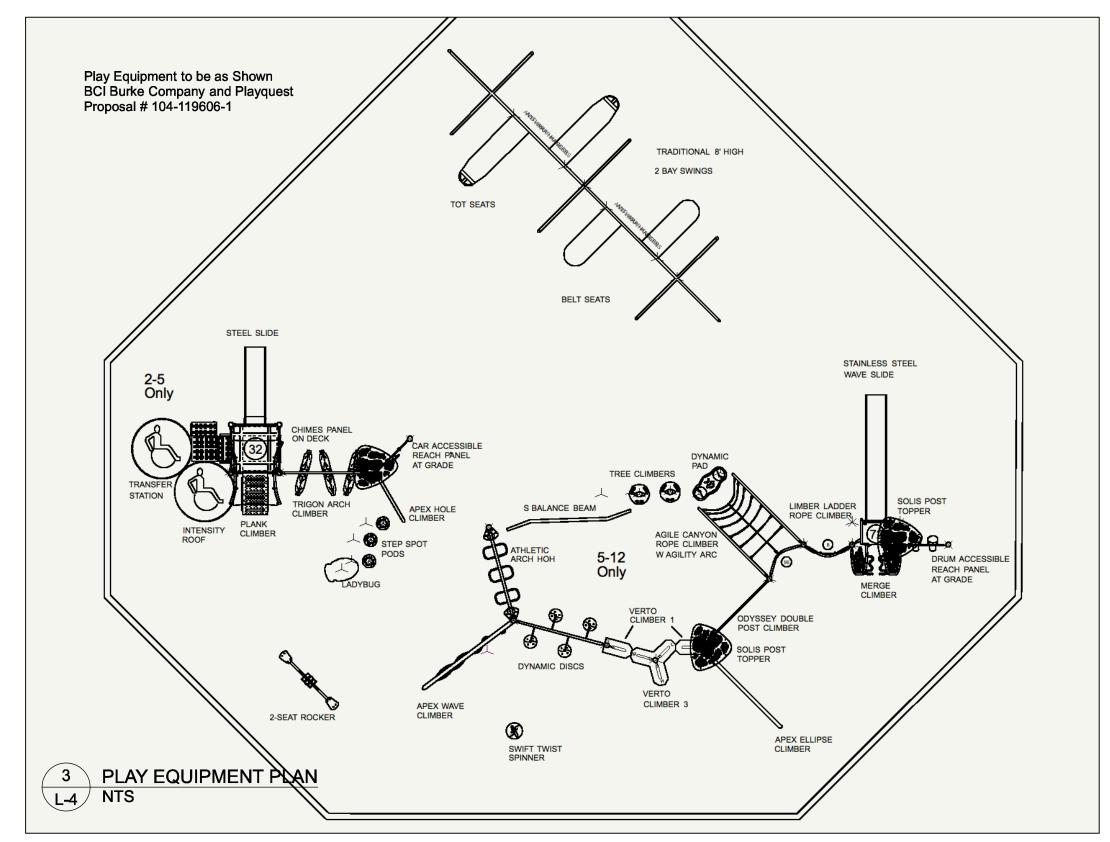

2 ACCESSIBLE ENTRANCE TO PLAY AREA
L-4 Scale: 1:25

Location of underground structures as shown are based on the best information available but no guarantee is given that all existing utilities are shown or that the given locations are exact.

| PROJECT               |  |
|-----------------------|--|
| OPTIMIST PARK         |  |
| EAST SOCCER FIELD AND |  |
| ASSOCIATED FACILITIES |  |
| 1600 SUMMIT ROAD      |  |
| WINNIPEG              |  |