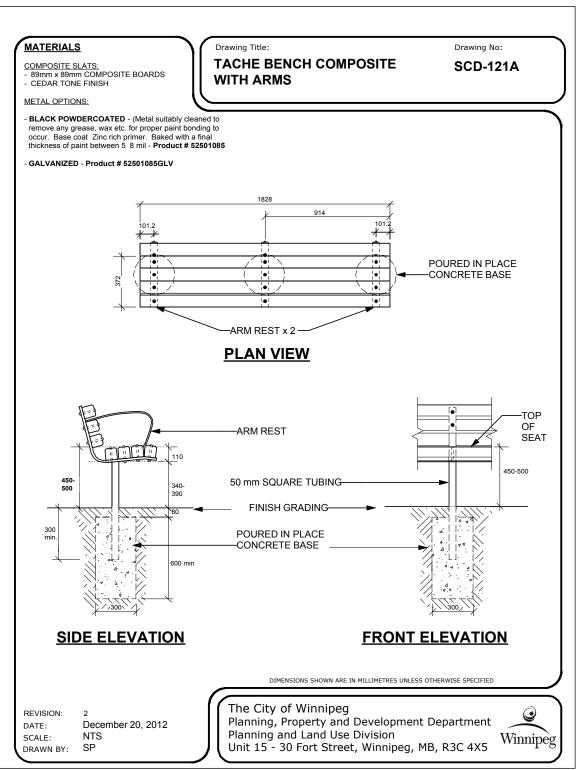

| PROJECT               |  |
|-----------------------|--|
| OPTIMIST PARK         |  |
| EAST SOCCER FIELD AND |  |
| ASSOCIATED FACILITIES |  |
| 1600 SUMMIT ROAD      |  |
| WINNIPEG              |  |