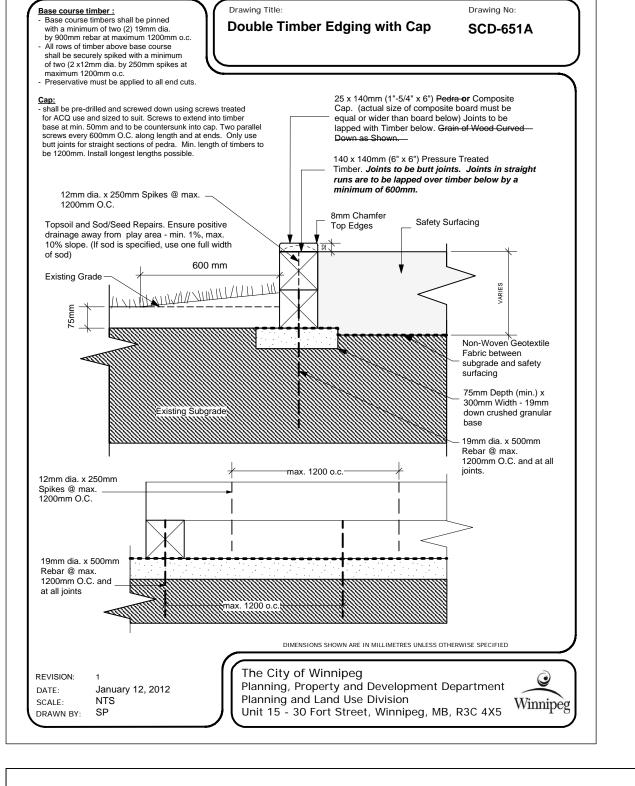

2 ACCESSIBLE ENTRANCE TO PLAY AREA
L-4 Scale: 1:25

Location of underground structures as shown are based on the best information available but no guarantee is given that all existing utilities are shown or that the given locations are exact.

Confirmation of existence and exact location of all services must be obtained from the individual utilities before proceeding with construction.

DO NOT SCALE DRAWING - PLOT MAY NOT BE AT 100%

|    | 9   |                 |            |     |
|----|-----|-----------------|------------|-----|
|    | 8   |                 |            |     |
|    | 7_  |                 |            |     |
|    | 6_  |                 |            |     |
|    | 5_  |                 |            |     |
|    | _4_ |                 |            |     |
|    | _3_ |                 |            |     |
| .  | _2_ |                 |            |     |
| 26 | 1_  | Drain Pipes     | 02/08/2019 | LLW |
|    | NO. | REVISION / NOTE | DATE       | BY  |