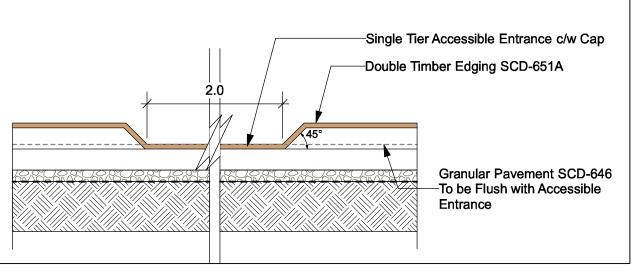

2 ACCESSIBLE ENTRANCE TO PLAY AREA
L-4 Scale: 1:25

Location of underground structures as shown are based on the best information available but no guarantee is given that all existing utilities are shown or that the given locations are exact.

Confirmation of existence and exact location of all services must be obtained from the individual utilities before proceeding with construction.

DO NOT SCALE DRAWING - PLOT MAY NOT BE AT 100%

|    | 9   |                 |            |     |
|----|-----|-----------------|------------|-----|
|    | 8   |                 |            |     |
|    | 7_  |                 |            |     |
|    | 6_  |                 |            |     |
|    | 5_  |                 |            |     |
|    | _4_ |                 |            |     |
|    | _3_ |                 |            |     |
| .  | _2_ |                 |            |     |
| 26 | 1_  | Drain Pipes     | 02/08/2019 | LLW |
|    | NO. | REVISION / NOTE | DATE       | BY  |