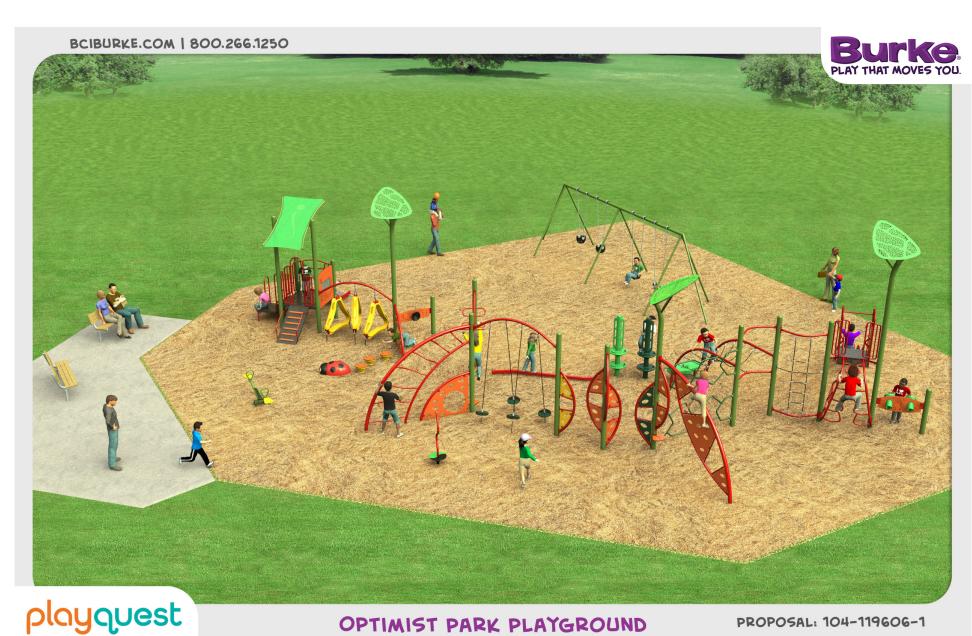

| PROJECT               |  |
|-----------------------|--|
| OPTIMIST PARK         |  |
| EAST SOCCER FIELD AND |  |
| ASSOCIATED FACILITIES |  |
| 1600 SUMMIT ROAD      |  |
| WINNIPEG              |  |