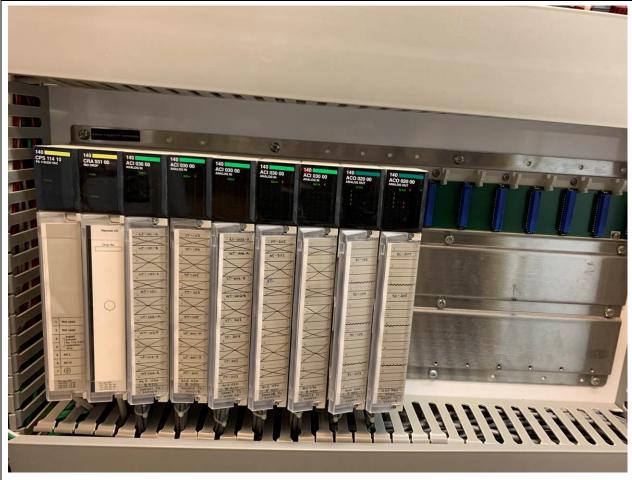

PHOTOGRAPH 10: Hurst RPS main control panel right side interior showing station analog I/O and terminal block wiring.

PHOTOGRAPH 11: Hurst RPS main control panel floor.

PHOTOGRAPH 13: MacLean RPS main control panel interior.