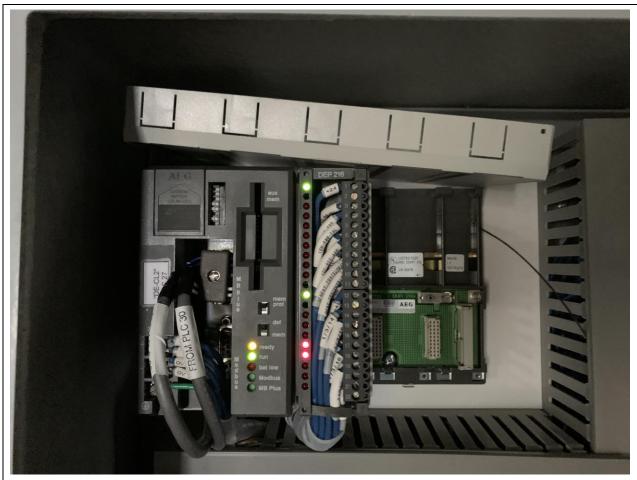

PHOTOGRAPH 79: SLAIF Dechlorination Building alarm panel PL-42 interior.

 ${\tt PHOTOGRAPH~80:~SLAIF~Dechlorination~Building~alarm~panel~PL-42~PLC~27.}$ 

PHOTOGRAPH 81: SLAIF Engine Shed panel PL-82 exterior.