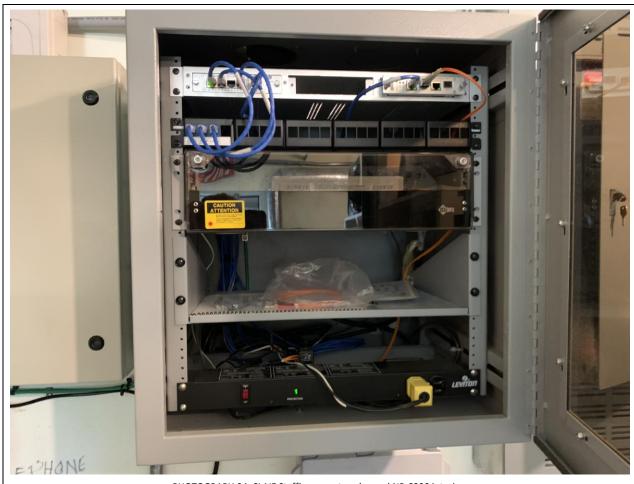

PHOTOGRAPH 91: SLAIF Operator's Residence HMI.

 ${\tt PHOTOGRAPH~94:~SLAIF~Staffhouse~network~panel~NP-S800~interior.}$ 

PHOTOGRAPH 95: SLAIF Staffhouse HMI.

PHOTOGRAPH 96: SLAIF Staffhouse location of new control panel CP-S800 and LHMI-S800.