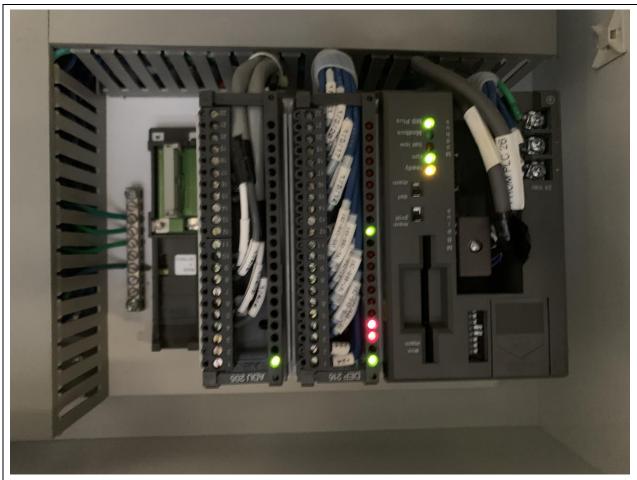

PHOTOGRAPH 76: SLAIF Chlorine Building alarm panel PL-41 interior.

PHOTOGRAPH 77: SLAIF Chlorine Building alarm panel PL-41 PLC 26.

PHOTOGRAPH 78: SLAIF Dechlorination Building alarm panel PL-42 exterior.