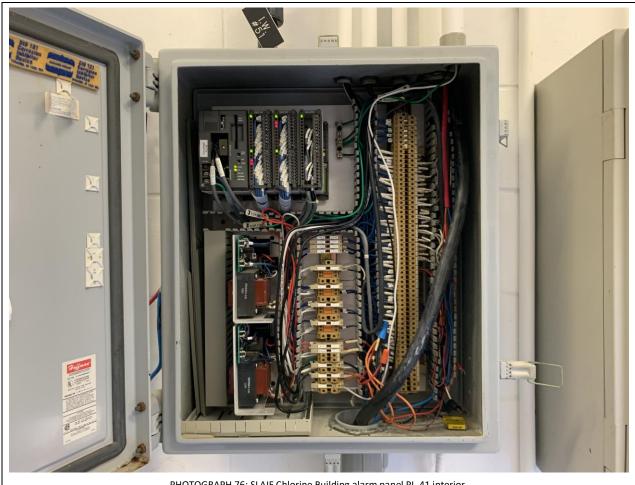

PHOTOGRAPH 76: SLAIF Chlorine Building alarm panel PL-41 interior.

PHOTOGRAPH 77: SLAIF Chlorine Building alarm panel PL-41 PLC 26.

PHOTOGRAPH 78: SLAIF Dechlorination Building alarm panel PL-42 exterior.