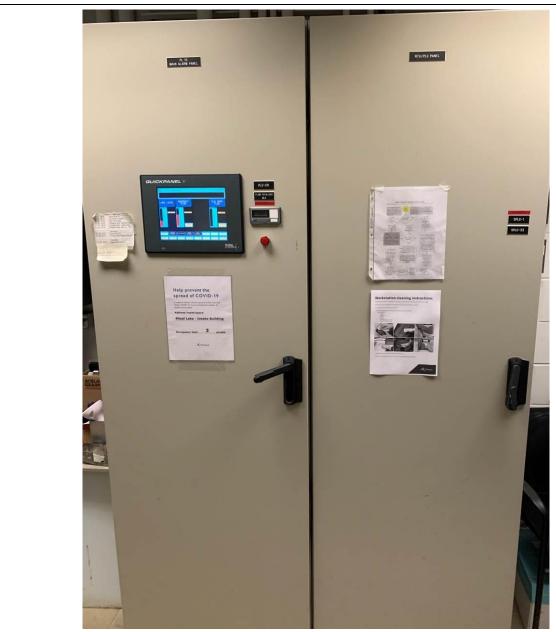

PHOTOGRAPH 41: DCFF main control panel remote I/O.

PHOTOGRAPH 42: SLAIF control room main alarm panel PL-15 exterior.

PHOTOGRAPH 43: SLAIF control room main alarm panel PL-15 HMI.

PHOTOGRAPH 44: SLAIF control room main alarm panel PL-15 left side interior.