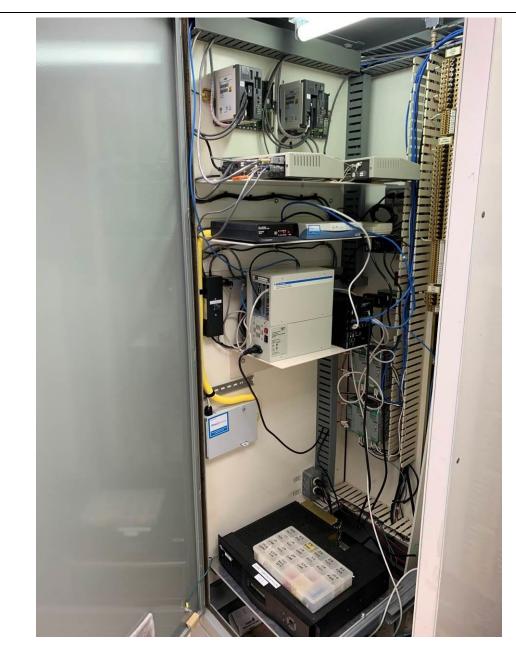

PHOTOGRAPH 8: Hurst RPS main control panel left side interior showing station terminal block wiring.

PHOTOGRAPH 9: Hurst RPS main control panel right side interior showing station station discrete I/O and terminal block wiring.