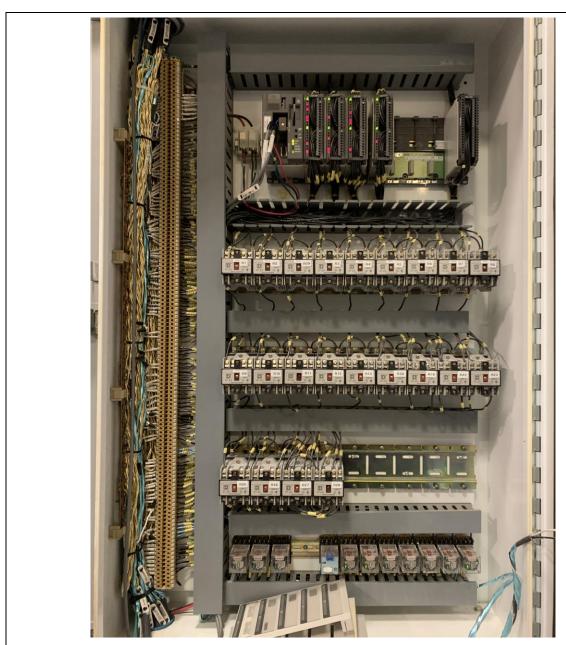

PHOTOGRAPH 5: Hurst RPS main control panel exterior.

PHOTOGRAPH 6: Hurst RPS main control panel interior.

PHOTOGRAPH 7: Hurst RPS main control panel left side interior showing station PLCs and Modbus+ equipment.

PHOTOGRAPH 8: Hurst RPS main control panel left side interior showing station terminal block wiring.

PHOTOGRAPH 9: Hurst RPS main control panel right side interior showing station station discrete I/O and terminal block wiring.

PHOTOGRAPH 10: Hurst RPS main control panel right side interior showing station analog I/O and terminal block wiring.

PHOTOGRAPH 11: Hurst RPS main control panel floor.

PHOTOGRAPH 13: MacLean RPS main control panel interior.