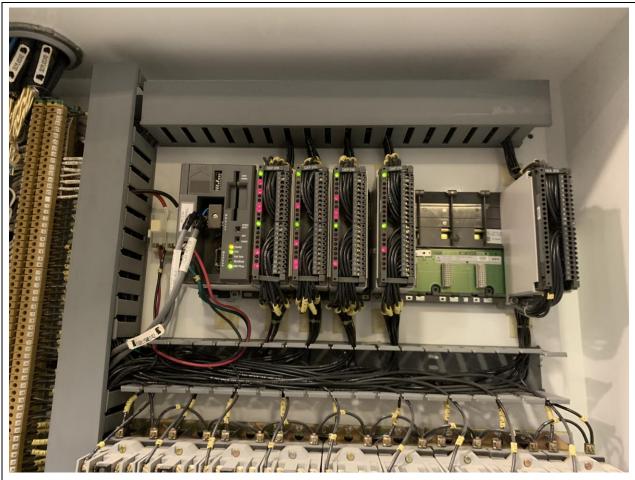

PHOTOGRAPH 5: Hurst RPS main control panel exterior.

PHOTOGRAPH 6: Hurst RPS main control panel interior.

PHOTOGRAPH 7: Hurst RPS main control panel left side interior showing station PLCs and Modbus+ equipment.

PHOTOGRAPH 8: Hurst RPS main control panel left side interior showing station terminal block wiring.

PHOTOGRAPH 9: Hurst RPS main control panel right side interior showing station station discrete I/O and terminal block wiring.