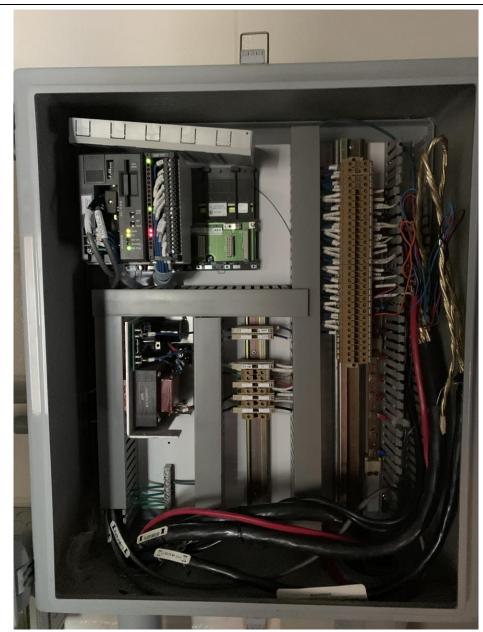

PHOTOGRAPH 79: SLAIF Dechlorination Building alarm panel PL-42 interior.

 ${\tt PHOTOGRAPH~80:~SLAIF~Dechlorination~Building~alarm~panel~PL-42~PLC~27.}$ 

PHOTOGRAPH 81: SLAIF Engine Shed panel PL-82 exterior.