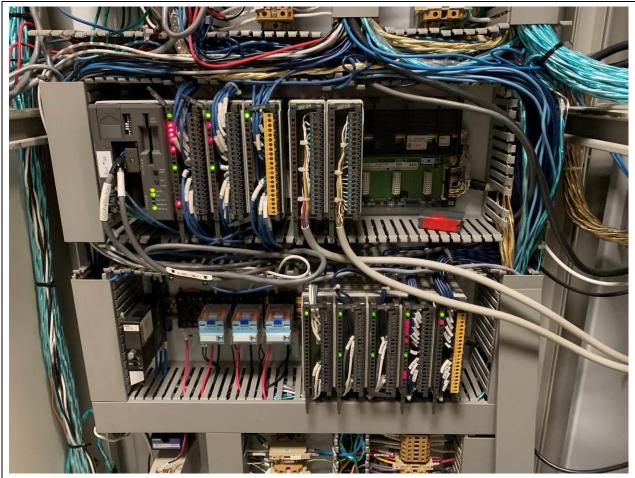

PHOTOGRAPH 5: Hurst RPS main control panel exterior.

PHOTOGRAPH 6: Hurst RPS main control panel interior.

PHOTOGRAPH 7: Hurst RPS main control panel left side interior showing station PLCs and Modbus+ equipment.

PHOTOGRAPH 8: Hurst RPS main control panel left side interior showing station terminal block wiring.

PHOTOGRAPH 9: Hurst RPS main control panel right side interior showing station station discrete I/O and terminal block wiring.

PHOTOGRAPH 10: Hurst RPS main control panel right side interior showing station analog I/O and terminal block wiring.

PHOTOGRAPH 11: Hurst RPS main control panel floor.

PHOTOGRAPH 13: MacLean RPS main control panel interior.