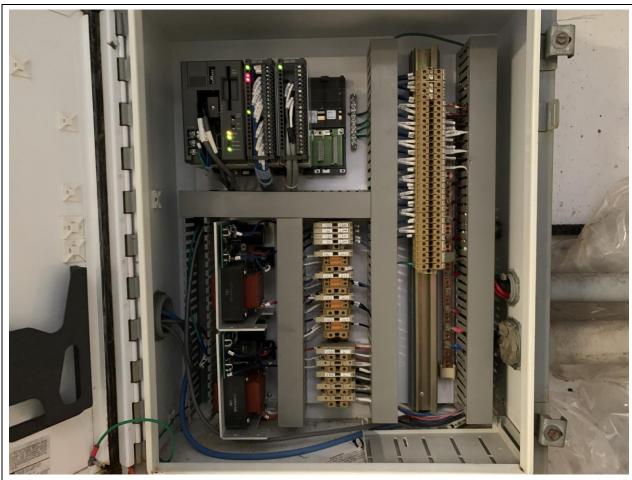

PHOTOGRAPH 76: SLAIF Chlorine Building alarm panel PL-41 interior.

PHOTOGRAPH 77: SLAIF Chlorine Building alarm panel PL-41 PLC 26.

PHOTOGRAPH 78: SLAIF Dechlorination Building alarm panel PL-42 exterior.