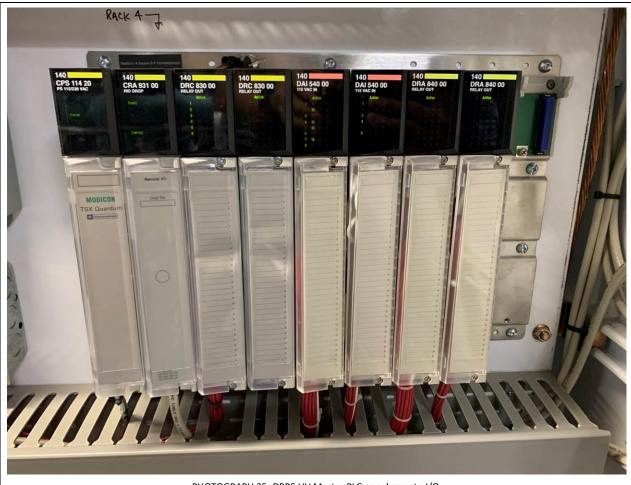

PHOTOGRAPH 36: DBPS UV Master PLC panel Quantum redundant PLCs.

PHOTOGRAPH 37: DCFF main control panel exterior.

PHOTOGRAPH 38: DCFF main control panel left side interior showing remote I/O.

PHOTOGRAPH 39: DCFF main control panel right side interior showing terminal block wiring.

PHOTOGRAPH 41: DCFF main control panel remote I/O.

PHOTOGRAPH 42: SLAIF control room main alarm panel PL-15 exterior.

PHOTOGRAPH 43: SLAIF control room main alarm panel PL-15 HMI.

PHOTOGRAPH 44: SLAIF control room main alarm panel PL-15 left side interior.