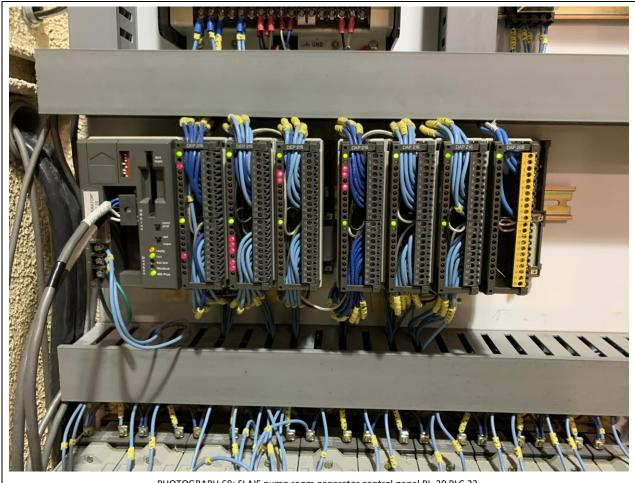

PHOTOGRAPH 57: SLAIF electrical room facing West showing MCC-A2 (left), MCC Tie-Breaker (centre), and MCC-B2 (right).

PHOTOGRAPH 58: SLAIF electrical room facing North with MCC on the left and panels ATS PL-43 and PL-43 on the right.