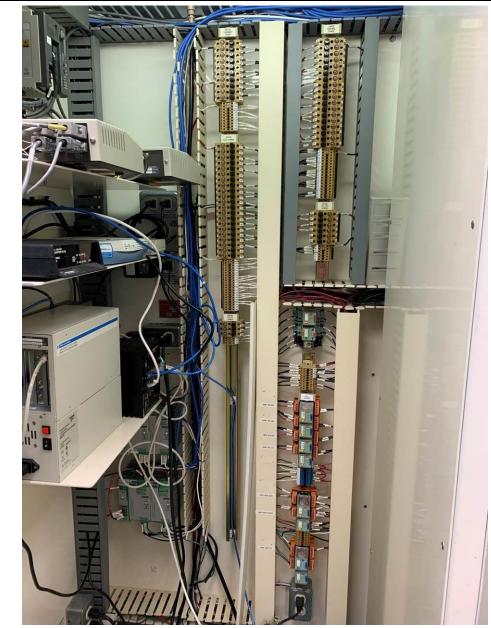

PHOTOGRAPH 8: Hurst RPS main control panel left side interior showing station terminal block wiring.

PHOTOGRAPH 9: Hurst RPS main control panel right side interior showing station station discrete I/O and terminal block wiring.