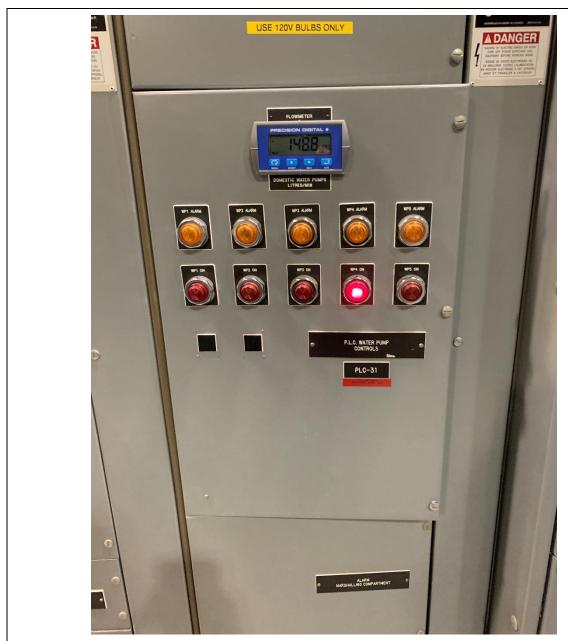

PHOTOGRAPH 51: SLAIF electrical room MCC-A2 cell 42 domestic water PLC-31.

PHOTOGRAPH 52: SLAIF electrical room panel ATS PL-43 exterior. Panel PL-43 is right below panel ATS-PL-43.

PHOTOGRAPH 53: SLAIF electrical room panel ATS PL-43 interior.