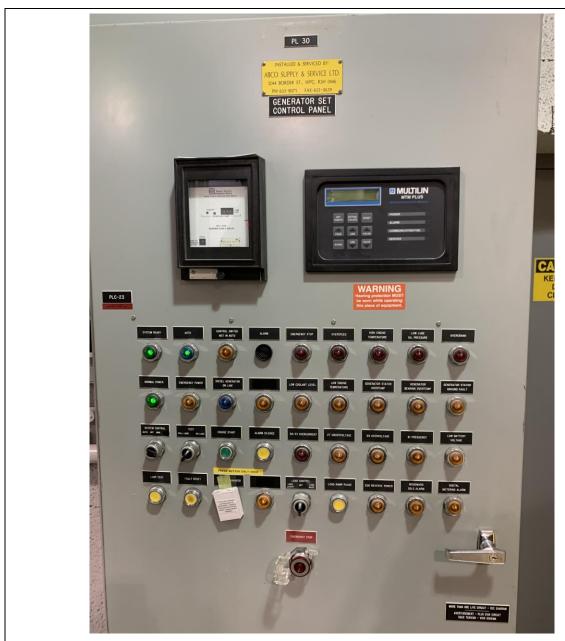

PHOTOGRAPH 64: SLAIF pump room alarm panel PL-17 interior.

PHOTOGRAPH 65: SLAIF pump room alarm panel PL-17 PLC 30.

PHOTOGRAPH 66: SLAIF pump room generator control panel PL-30 exterior.

PHOTOGRAPH 67: SLAIF pump room generator control panel PL-30 interior.

PHOTOGRAPH 68: SLAIF pump room generator control panel PL-30 PLC 23.

PHOTOGRAPH 69: SLAIF pump room low lift pump #2 control panel PL-59 exterior.

PHOTOGRAPH 70: SLAIF pump room low lift pump #2 control panel PL-59 exterior showing the Bently Nevada pump and motor condition monitoring unit.