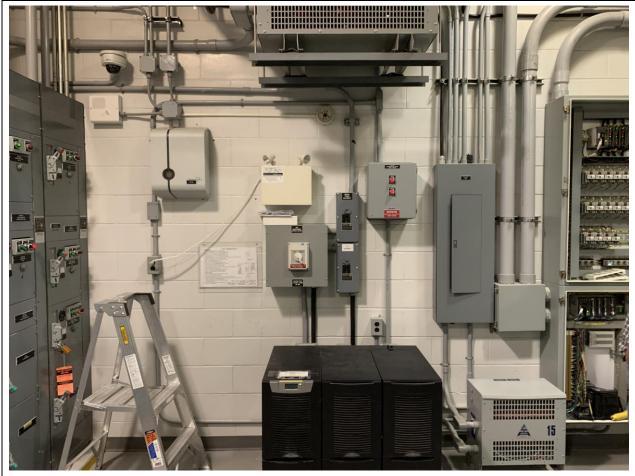

PHOTOGRAPH 51: SLAIF electrical room MCC-A2 cell 42 domestic water PLC-31.

PHOTOGRAPH 52: SLAIF electrical room panel ATS PL-43 exterior. Panel PL-43 is right below panel ATS-PL-43.

PHOTOGRAPH 53: SLAIF electrical room panel ATS PL-43 interior.

PHOTOGRAPH 54: SLAIF electrical room panel ATS PL-43 PLC 24.

PHOTOGRAPH 55: SLAIF electrical room panel PL-43 interior. Panel ATS PL-43 is directly above panel PL-43.

PHOTOGRAPH 56: SLAIF electrical room panel PL-43 PLC 28.