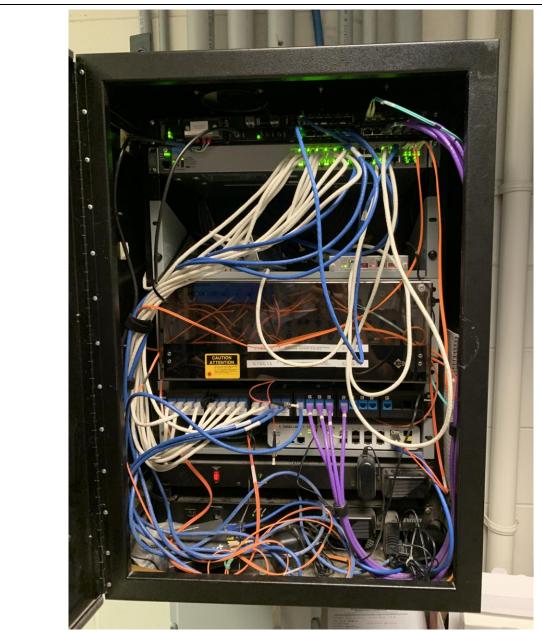

PHOTOGRAPH 5: Hurst RPS main control panel exterior.

PHOTOGRAPH 6: Hurst RPS main control panel interior.

PHOTOGRAPH 7: Hurst RPS main control panel left side interior showing station PLCs and Modbus+ equipment.

PHOTOGRAPH 8: Hurst RPS main control panel left side interior showing station terminal block wiring.

PHOTOGRAPH 9: Hurst RPS main control panel right side interior showing station station discrete I/O and terminal block wiring.

PHOTOGRAPH 10: Hurst RPS main control panel right side interior showing station analog I/O and terminal block wiring.

PHOTOGRAPH 11: Hurst RPS main control panel floor.

PHOTOGRAPH 13: MacLean RPS main control panel interior.