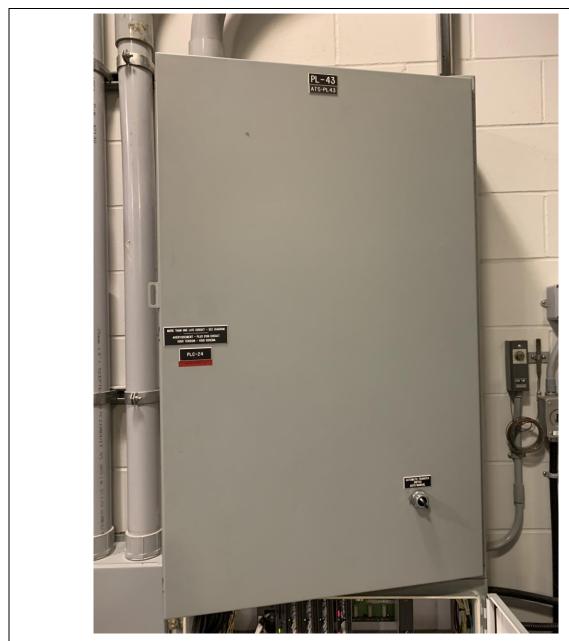

PHOTOGRAPH 51: SLAIF electrical room MCC-A2 cell 42 domestic water PLC-31.

PHOTOGRAPH 52: SLAIF electrical room panel ATS PL-43 exterior. Panel PL-43 is right below panel ATS-PL-43.

PHOTOGRAPH 53: SLAIF electrical room panel ATS PL-43 interior.

PHOTOGRAPH 54: SLAIF electrical room panel ATS PL-43 PLC 24.

PHOTOGRAPH 55: SLAIF electrical room panel PL-43 interior. Panel ATS PL-43 is directly above panel PL-43.

PHOTOGRAPH 56: SLAIF electrical room panel PL-43 PLC 28.