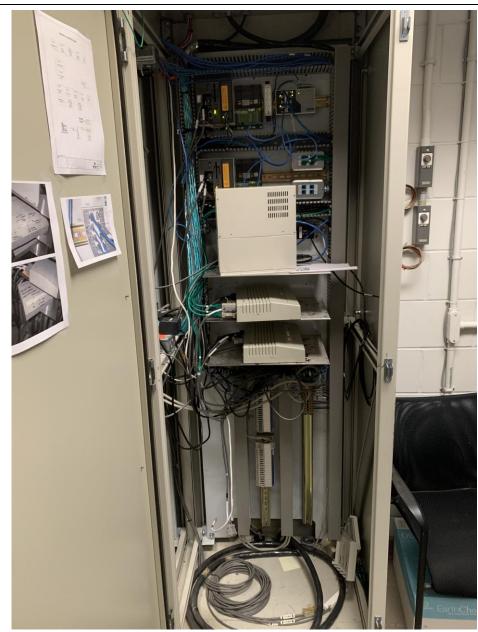

PHOTOGRAPH 22: DBPS local control panel LCP-D12 interior.

PHOTOGRAPH 23: DBPS local control panel LCP-D12 panel door.

PHOTOGRAPH 24: DBPS local control panel LCP-D12 Quantum remote I/O.

PHOTOGRAPH 25: DBPS control panel CP-D21 exterior. The panel has three sections of equal size.

PHOTOGRAPH 26: DBPS control panel CP-D21 left interior section.

PHOTOGRAPH 27: DBPS control panel CP-D21 middle interior section.

PHOTOGRAPH 28: DBPS control panel CP-D21 right interior section.

PHOTOGRAPH 29: DBPS control panel CP-D21 Quantum remote I/O.