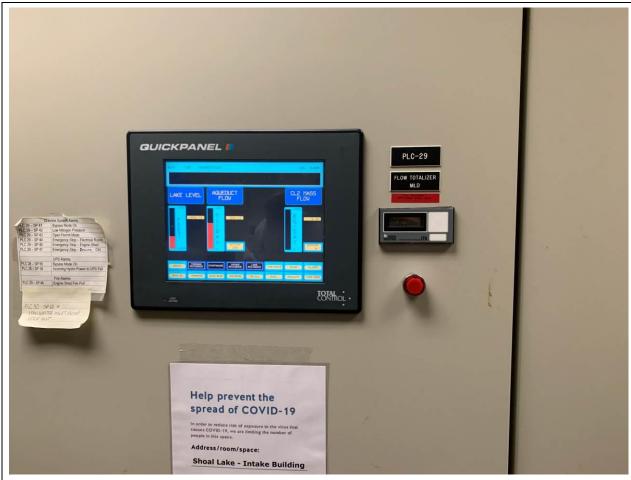

PHOTOGRAPH 41: DCFF main control panel remote I/O.

PHOTOGRAPH 42: SLAIF control room main alarm panel PL-15 exterior.

PHOTOGRAPH 43: SLAIF control room main alarm panel PL-15 HMI.

PHOTOGRAPH 44: SLAIF control room main alarm panel PL-15 left side interior.