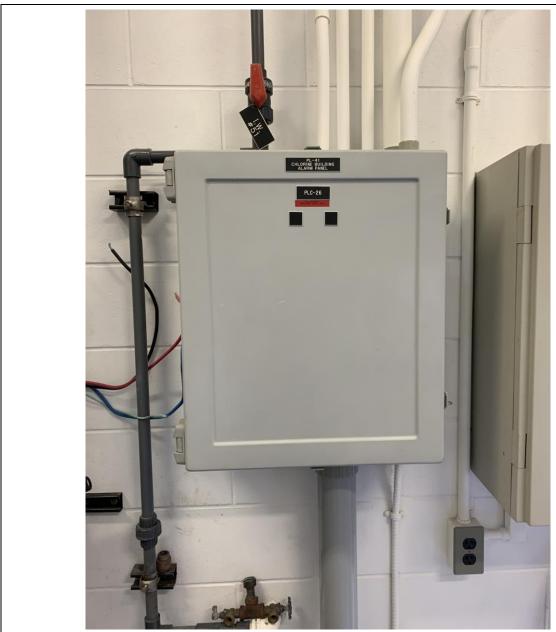

 ${\tt PHOTOGRAPH~73:~SLAIF~Acid~Transfer~Building~alarm~panel~PL-40~interior.}$ 

PHOTOGRAPH 74: SLAIF Acid Transfer Building alarm panel PL-40 PLC 25.

PHOTOGRAPH 75: SLAIF Chlorine Building alarm panel PL-41 exterior.

PHOTOGRAPH 76: SLAIF Chlorine Building alarm panel PL-41 interior.

PHOTOGRAPH 77: SLAIF Chlorine Building alarm panel PL-41 PLC 26.

PHOTOGRAPH 78: SLAIF Dechlorination Building alarm panel PL-42 exterior.