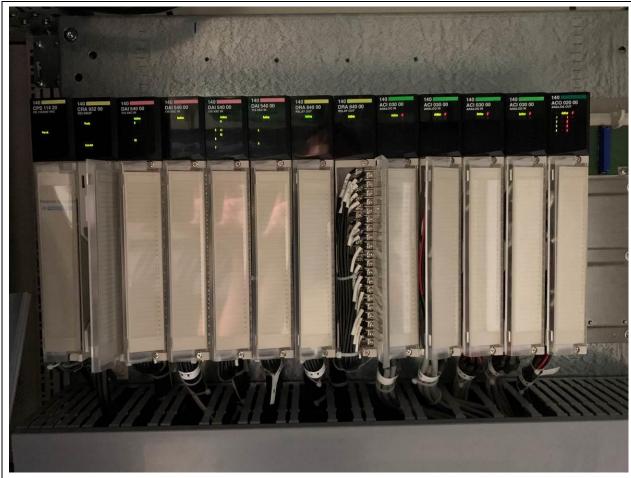

PHOTOGRAPH 5: Hurst RPS main control panel exterior.

PHOTOGRAPH 6: Hurst RPS main control panel interior.

PHOTOGRAPH 7: Hurst RPS main control panel left side interior showing station PLCs and Modbus+ equipment.

PHOTOGRAPH 8: Hurst RPS main control panel left side interior showing station terminal block wiring.

PHOTOGRAPH 9: Hurst RPS main control panel right side interior showing station station discrete I/O and terminal block wiring.

PHOTOGRAPH 10: Hurst RPS main control panel right side interior showing station analog I/O and terminal block wiring.

PHOTOGRAPH 11: Hurst RPS main control panel floor.

PHOTOGRAPH 13: MacLean RPS main control panel interior.