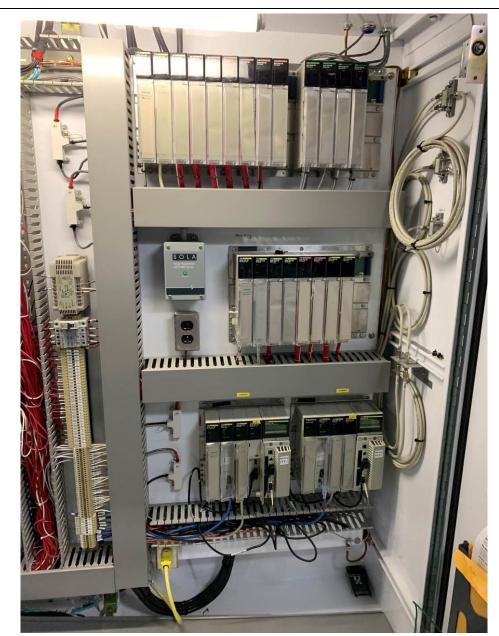

PHOTOGRAPH 5: Hurst RPS main control panel exterior.

PHOTOGRAPH 6: Hurst RPS main control panel interior.

PHOTOGRAPH 7: Hurst RPS main control panel left side interior showing station PLCs and Modbus+ equipment.

PHOTOGRAPH 8: Hurst RPS main control panel left side interior showing station terminal block wiring.

PHOTOGRAPH 9: Hurst RPS main control panel right side interior showing station station discrete I/O and terminal block wiring.

PHOTOGRAPH 10: Hurst RPS main control panel right side interior showing station analog I/O and terminal block wiring.

PHOTOGRAPH 11: Hurst RPS main control panel floor.

PHOTOGRAPH 13: MacLean RPS main control panel interior.