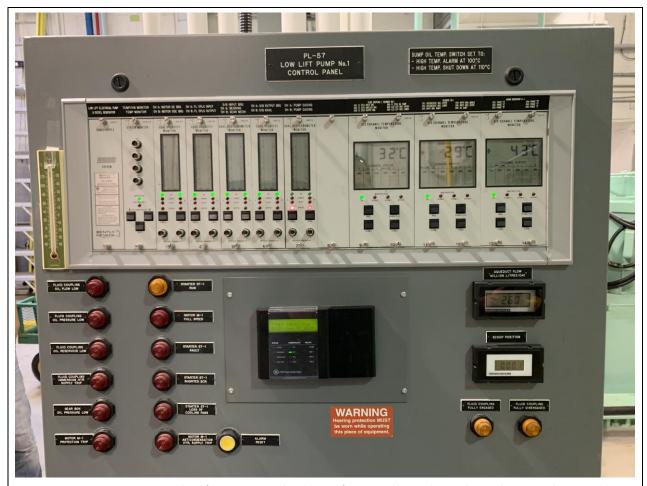

PHOTOGRAPH 59: SLAIF pump room low lift pump #1 control panel PL-57 front view.

PHOTOGRAPH 60: SLAIF pump room low lift pump #1 control panel PL-57 front view showing the Bently Nevada pump and motor condition monitoring unit.