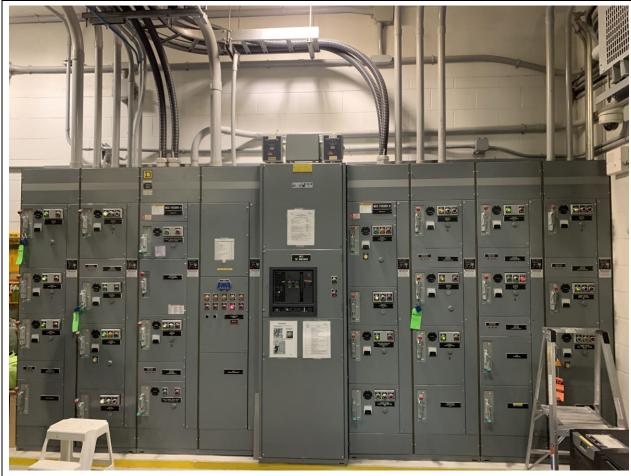

PHOTOGRAPH 57: SLAIF electrical room facing West showing MCC-A2 (left), MCC Tie-Breaker (centre), and MCC-B2 (right).

PHOTOGRAPH 58: SLAIF electrical room facing North with MCC on the left and panels ATS PL-43 and PL-43 on the right.