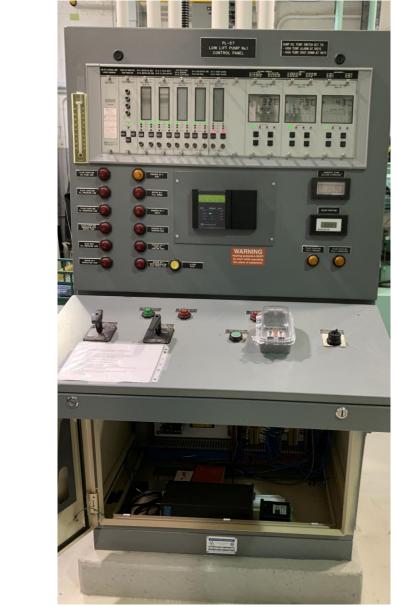

PHOTOGRAPH 59: SLAIF pump room low lift pump #1 control panel PL-57 front view.

PHOTOGRAPH 60: SLAIF pump room low lift pump #1 control panel PL-57 front view showing the Bently Nevada pump and motor condition monitoring unit.