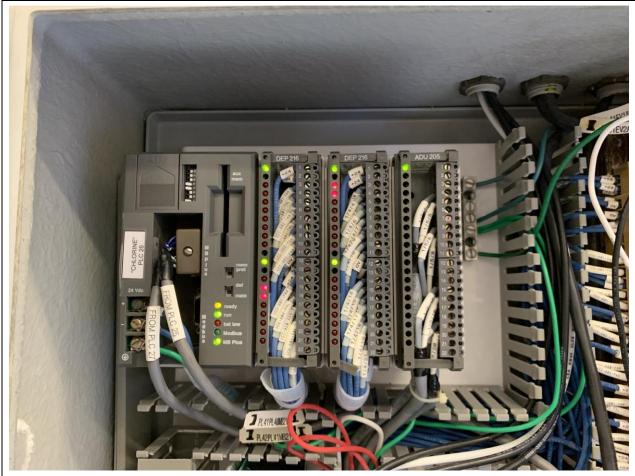

PHOTOGRAPH 79: SLAIF Dechlorination Building alarm panel PL-42 interior.

 ${\tt PHOTOGRAPH~80:~SLAIF~Dechlorination~Building~alarm~panel~PL-42~PLC~27.}$ 

PHOTOGRAPH 81: SLAIF Engine Shed panel PL-82 exterior.