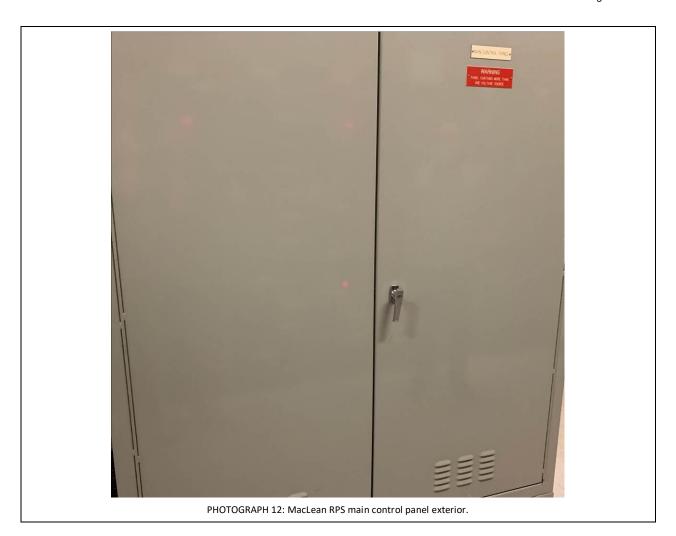

PHOTOGRAPH 10: Hurst RPS main control panel right side interior showing station analog I/O and terminal block wiring.

PHOTOGRAPH 11: Hurst RPS main control panel floor.

PHOTOGRAPH 13: MacLean RPS main control panel interior.