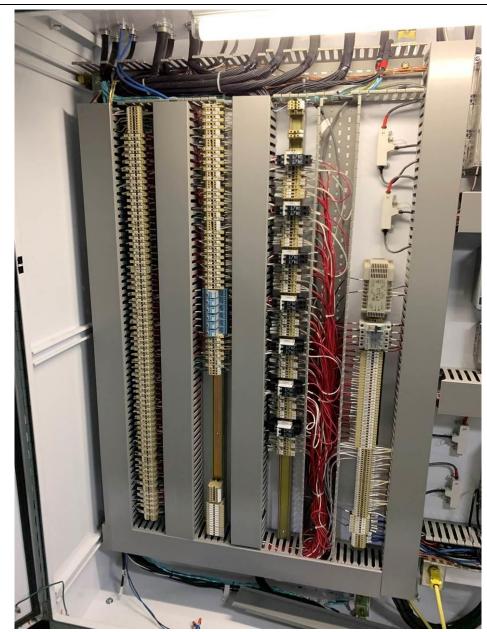

PHOTOGRAPH 8: Hurst RPS main control panel left side interior showing station terminal block wiring.

PHOTOGRAPH 9: Hurst RPS main control panel right side interior showing station station discrete I/O and terminal block wiring.

PHOTOGRAPH 10: Hurst RPS main control panel right side interior showing station analog I/O and terminal block wiring.

PHOTOGRAPH 11: Hurst RPS main control panel floor.

PHOTOGRAPH 13: MacLean RPS main control panel interior.