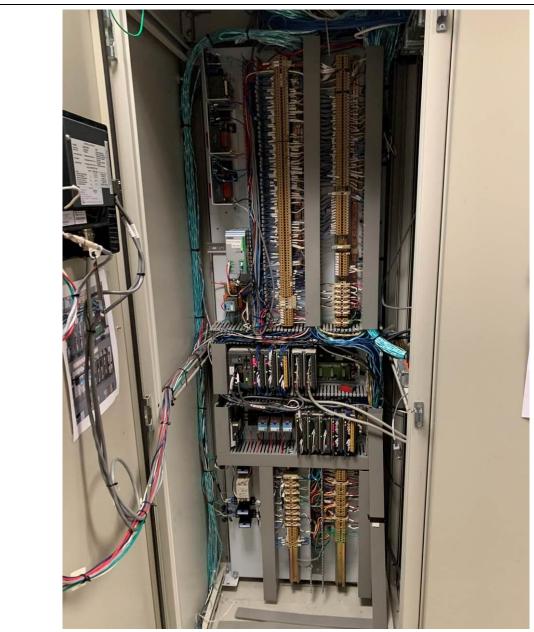

PHOTOGRAPH 45: SLAIF control room main alarm panel PL-15 right side interior.

PHOTOGRAPH 46: SLAIF control room main alarm panel PL-15 right side interior.

PHOTOGRAPH 47: SLAIF control room main alarm panel PL-15 redundant station PLCs.