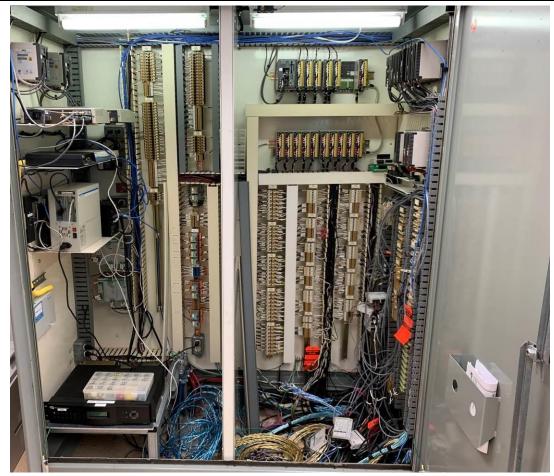

PHOTOGRAPH 5: Hurst RPS main control panel exterior.

PHOTOGRAPH 6: Hurst RPS main control panel interior.

PHOTOGRAPH 7: Hurst RPS main control panel left side interior showing station PLCs and Modbus+ equipment.