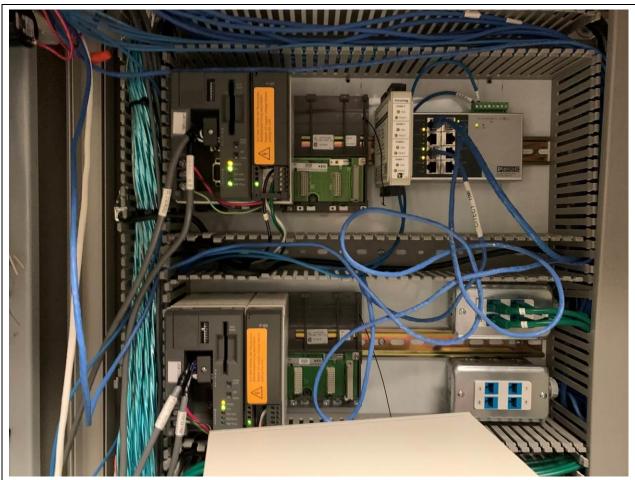

PHOTOGRAPH 48: SLAIF control room network panel NP-P801 exterior.

PHOTOGRAPH 49: SLAIF control room network panel NP-P801 interior showing NRT-P801 in the top rack.

PHOTOGRAPH 50: SLAIF electrical room MCC-A2 cell 42 domestic water exterior.