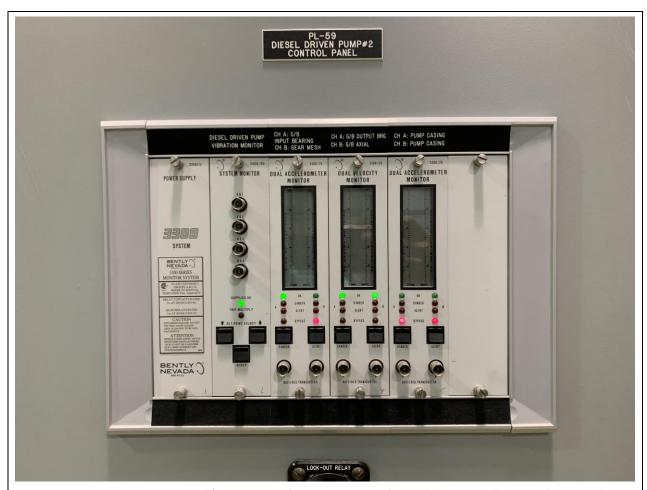

PHOTOGRAPH 68: SLAIF pump room generator control panel PL-30 PLC 23.

PHOTOGRAPH 69: SLAIF pump room low lift pump #2 control panel PL-59 exterior.

PHOTOGRAPH 70: SLAIF pump room low lift pump #2 control panel PL-59 exterior showing the Bently Nevada pump and motor condition monitoring unit.