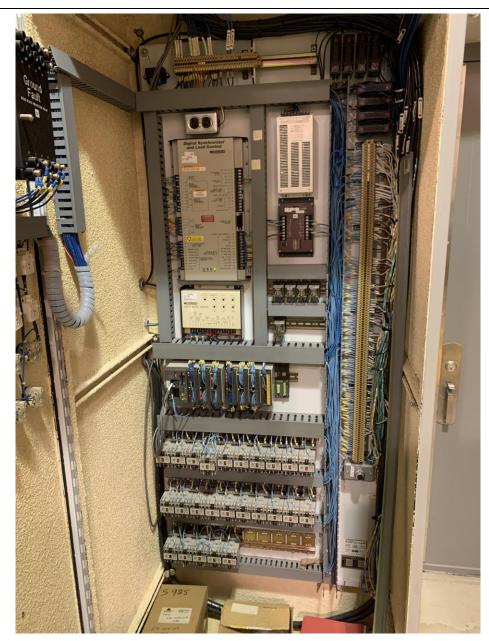

PHOTOGRAPH 30: DBPS control panel CP-D21 Quantum redundant PLCs.

PHOTOGRAPH 31: DBPS UV Master PLC panel interior.

PHOTOGRAPH 32: DBPS UV Master PLC panel left side interior showing terminal block wiring.

PHOTOGRAPH 33: DBPS UV Master PLC panel right side interior showing redundant PLCs and remote I/O.

PHOTOGRAPH 34: DBPS UV Master PLC panel remote I/O.

PHOTOGRAPH 35: DBPS UV Master PLC panel remote I/O.

PHOTOGRAPH 36: DBPS UV Master PLC panel Quantum redundant PLCs.

PHOTOGRAPH 37: DCFF main control panel exterior.

PHOTOGRAPH 38: DCFF main control panel left side interior showing remote I/O.

PHOTOGRAPH 39: DCFF main control panel right side interior showing terminal block wiring.