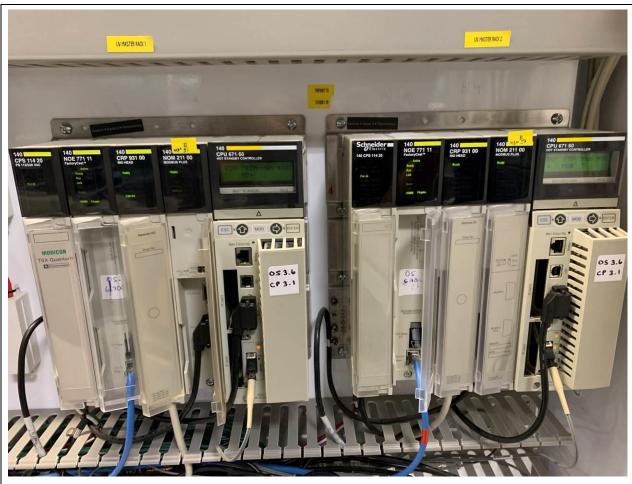

PHOTOGRAPH 30: DBPS control panel CP-D21 Quantum redundant PLCs.

PHOTOGRAPH 31: DBPS UV Master PLC panel interior.

PHOTOGRAPH 32: DBPS UV Master PLC panel left side interior showing terminal block wiring.

PHOTOGRAPH 33: DBPS UV Master PLC panel right side interior showing redundant PLCs and remote I/O.

PHOTOGRAPH 34: DBPS UV Master PLC panel remote I/O.

PHOTOGRAPH 35: DBPS UV Master PLC panel remote I/O.