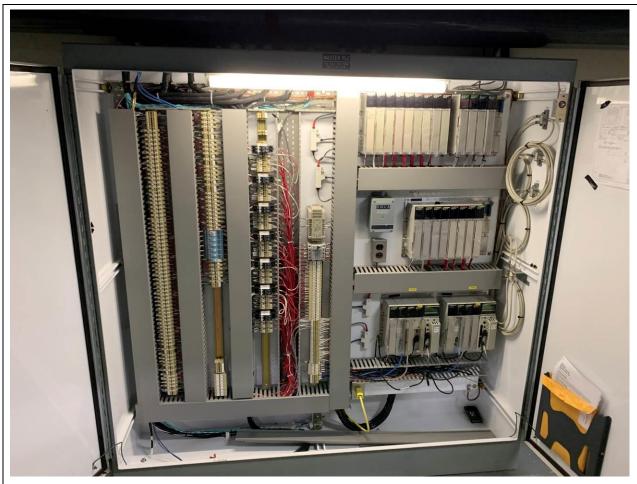

PHOTOGRAPH 22: DBPS local control panel LCP-D12 interior.

PHOTOGRAPH 23: DBPS local control panel LCP-D12 panel door.

PHOTOGRAPH 24: DBPS local control panel LCP-D12 Quantum remote I/O.

PHOTOGRAPH 25: DBPS control panel CP-D21 exterior. The panel has three sections of equal size.

PHOTOGRAPH 26: DBPS control panel CP-D21 left interior section.

PHOTOGRAPH 27: DBPS control panel CP-D21 middle interior section.

PHOTOGRAPH 28: DBPS control panel CP-D21 right interior section.

PHOTOGRAPH 29: DBPS control panel CP-D21 Quantum remote I/O.