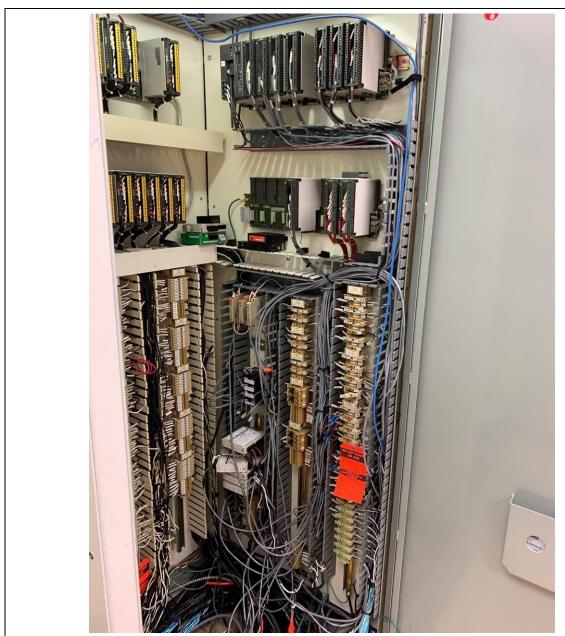

PHOTOGRAPH 10: Hurst RPS main control panel right side interior showing station analog I/O and terminal block wiring.

PHOTOGRAPH 11: Hurst RPS main control panel floor.

PHOTOGRAPH 13: MacLean RPS main control panel interior.

PHOTOGRAPH 14: MacLean RPS main control panel left side interior.

PHOTOGRAPH 15: MacLean RPS main control panel right side interior.

PHOTOGRAPH 16: MacLean RPS main control panel left side interior showing station PLCs and Modbus+ equipment.

PHOTOGRAPH 17: MacLean RPS main control panel left side interior showing terminal block wiring.

PHOTOGRAPH 18: MacLean RPS main control panel right side interior showing station discrete I/O and terminal block wiring.