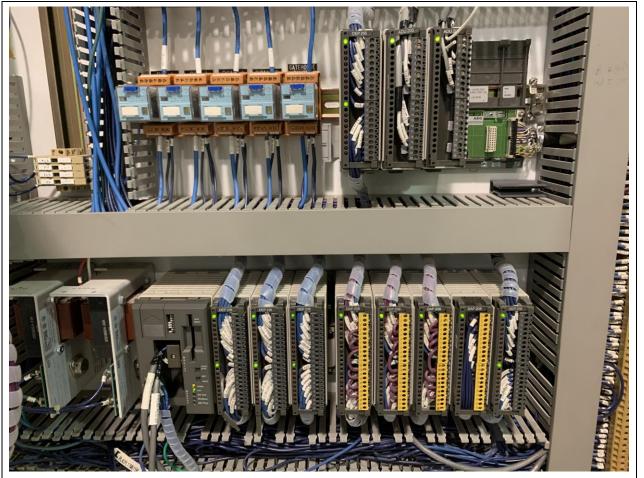

PHOTOGRAPH 10: Hurst RPS main control panel right side interior showing station analog I/O and terminal block wiring.

PHOTOGRAPH 11: Hurst RPS main control panel floor.

PHOTOGRAPH 13: MacLean RPS main control panel interior.