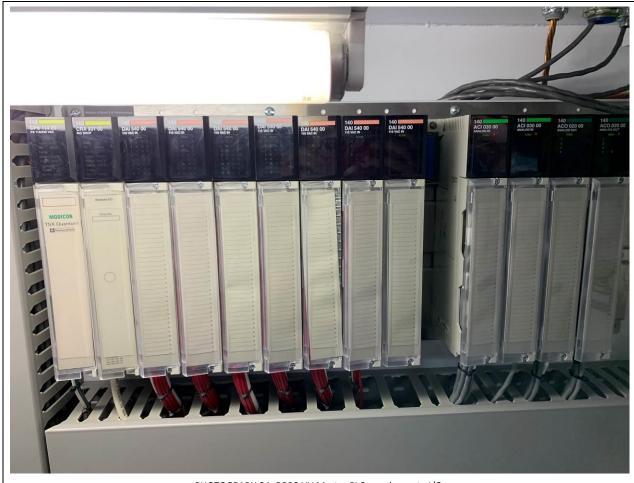

PHOTOGRAPH 22: DBPS local control panel LCP-D12 interior.

PHOTOGRAPH 23: DBPS local control panel LCP-D12 panel door.

PHOTOGRAPH 24: DBPS local control panel LCP-D12 Quantum remote I/O.

PHOTOGRAPH 25: DBPS control panel CP-D21 exterior. The panel has three sections of equal size.

PHOTOGRAPH 26: DBPS control panel CP-D21 left interior section.

PHOTOGRAPH 27: DBPS control panel CP-D21 middle interior section.

PHOTOGRAPH 28: DBPS control panel CP-D21 right interior section.

PHOTOGRAPH 29: DBPS control panel CP-D21 Quantum remote I/O.