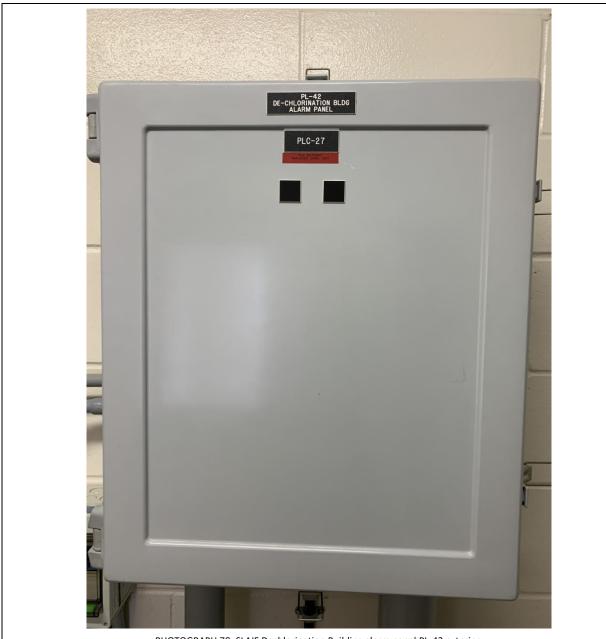

PHOTOGRAPH 79: SLAIF Dechlorination Building alarm panel PL-42 interior.

 ${\tt PHOTOGRAPH~80:~SLAIF~Dechlorination~Building~alarm~panel~PL-42~PLC~27.}$ 

PHOTOGRAPH 81: SLAIF Engine Shed panel PL-82 exterior.