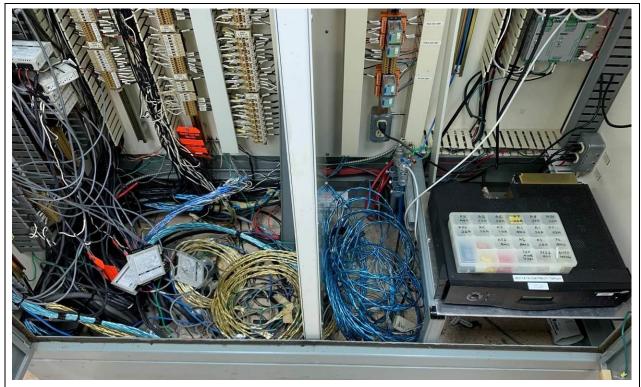

PHOTOGRAPH 19: MacLean RPS main control panel right side interior showing station analog I/O and terminal block wiring.

PHOTOGRAPH 20: MacLean RPS main control panel floor.

PHOTOGRAPH 21: DBPS local control panel LCP-D12 exterior.