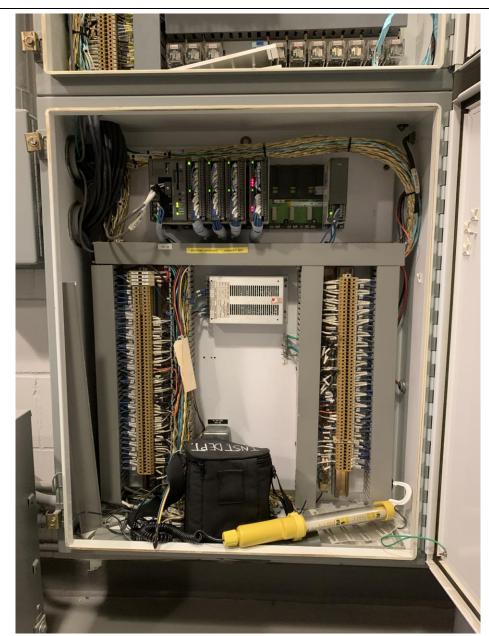

PHOTOGRAPH 22: DBPS local control panel LCP-D12 interior.

PHOTOGRAPH 23: DBPS local control panel LCP-D12 panel door.

PHOTOGRAPH 24: DBPS local control panel LCP-D12 Quantum remote I/O.

PHOTOGRAPH 25: DBPS control panel CP-D21 exterior. The panel has three sections of equal size.

PHOTOGRAPH 26: DBPS control panel CP-D21 left interior section.

PHOTOGRAPH 27: DBPS control panel CP-D21 middle interior section.

PHOTOGRAPH 28: DBPS control panel CP-D21 right interior section.

PHOTOGRAPH 29: DBPS control panel CP-D21 Quantum remote I/O.