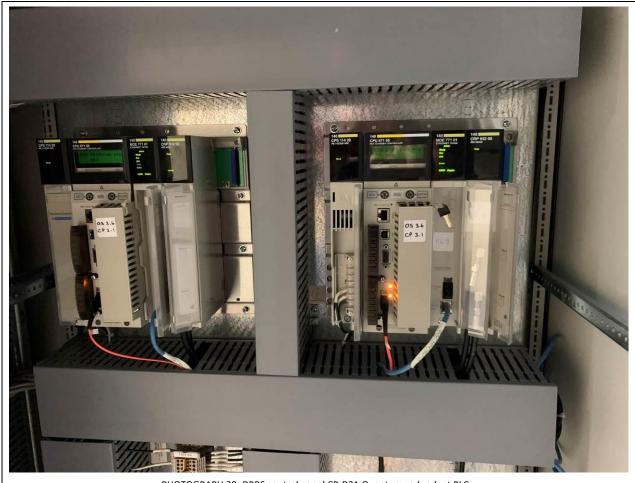

PHOTOGRAPH 30: DBPS control panel CP-D21 Quantum redundant PLCs.

PHOTOGRAPH 31: DBPS UV Master PLC panel interior.

PHOTOGRAPH 32: DBPS UV Master PLC panel left side interior showing terminal block wiring.

PHOTOGRAPH 33: DBPS UV Master PLC panel right side interior showing redundant PLCs and remote I/O.

PHOTOGRAPH 34: DBPS UV Master PLC panel remote I/O.

PHOTOGRAPH 35: DBPS UV Master PLC panel remote I/O.

PHOTOGRAPH 36: DBPS UV Master PLC panel Quantum redundant PLCs.

PHOTOGRAPH 37: DCFF main control panel exterior.

PHOTOGRAPH 38: DCFF main control panel left side interior showing remote I/O.

PHOTOGRAPH 39: DCFF main control panel right side interior showing terminal block wiring.