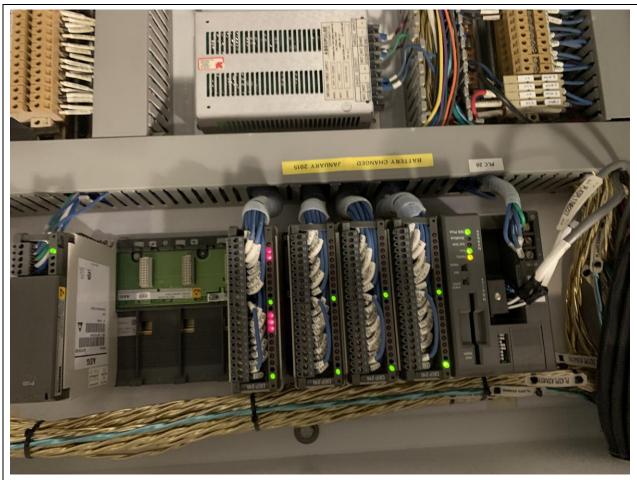

PHOTOGRAPH 30: DBPS control panel CP-D21 Quantum redundant PLCs.

PHOTOGRAPH 31: DBPS UV Master PLC panel interior.

PHOTOGRAPH 32: DBPS UV Master PLC panel left side interior showing terminal block wiring.

PHOTOGRAPH 33: DBPS UV Master PLC panel right side interior showing redundant PLCs and remote I/O.

PHOTOGRAPH 34: DBPS UV Master PLC panel remote I/O.

PHOTOGRAPH 35: DBPS UV Master PLC panel remote I/O.

PHOTOGRAPH 36: DBPS UV Master PLC panel Quantum redundant PLCs.

PHOTOGRAPH 37: DCFF main control panel exterior.

PHOTOGRAPH 38: DCFF main control panel left side interior showing remote I/O.

PHOTOGRAPH 39: DCFF main control panel right side interior showing terminal block wiring.