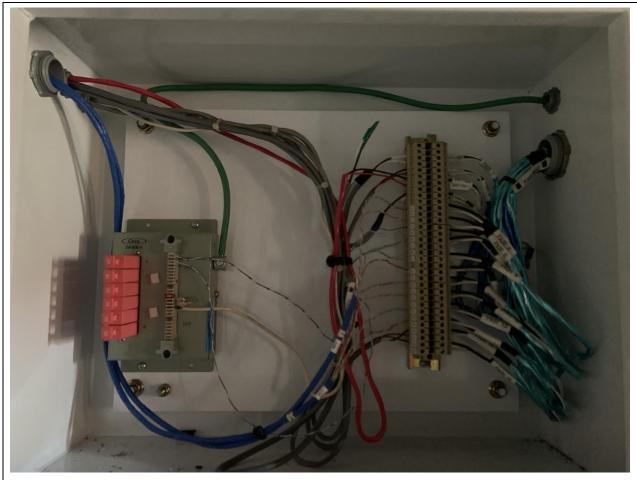

PHOTOGRAPH 87: SLAIF Electrical Shed panel PL-64 exterior.

PHOTOGRAPH 88: SLAIF Electrical Shed panel PL-64 interior showing extisting terminal block wiring.

PHOTOGRAPH 90: SLAIF Operator's Residence panel PL-66 interior.