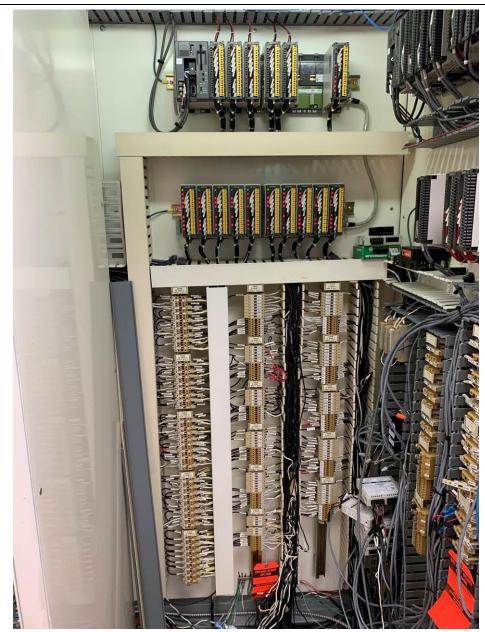

PHOTOGRAPH 5: Hurst RPS main control panel exterior.

PHOTOGRAPH 6: Hurst RPS main control panel interior.

PHOTOGRAPH 7: Hurst RPS main control panel left side interior showing station PLCs and Modbus+ equipment.

PHOTOGRAPH 8: Hurst RPS main control panel left side interior showing station terminal block wiring.

PHOTOGRAPH 9: Hurst RPS main control panel right side interior showing station station discrete I/O and terminal block wiring.

PHOTOGRAPH 10: Hurst RPS main control panel right side interior showing station analog I/O and terminal block wiring.

PHOTOGRAPH 11: Hurst RPS main control panel floor.

PHOTOGRAPH 13: MacLean RPS main control panel interior.