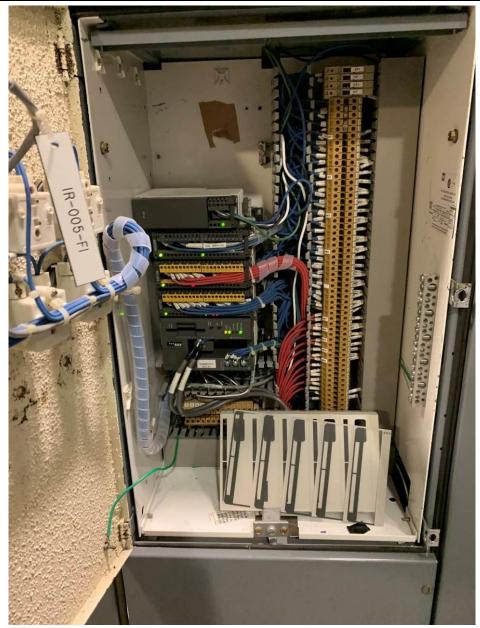

PHOTOGRAPH 48: SLAIF control room network panel NP-P801 exterior.

PHOTOGRAPH 49: SLAIF control room network panel NP-P801 interior showing NRT-P801 in the top rack.

PHOTOGRAPH 50: SLAIF electrical room MCC-A2 cell 42 domestic water exterior.