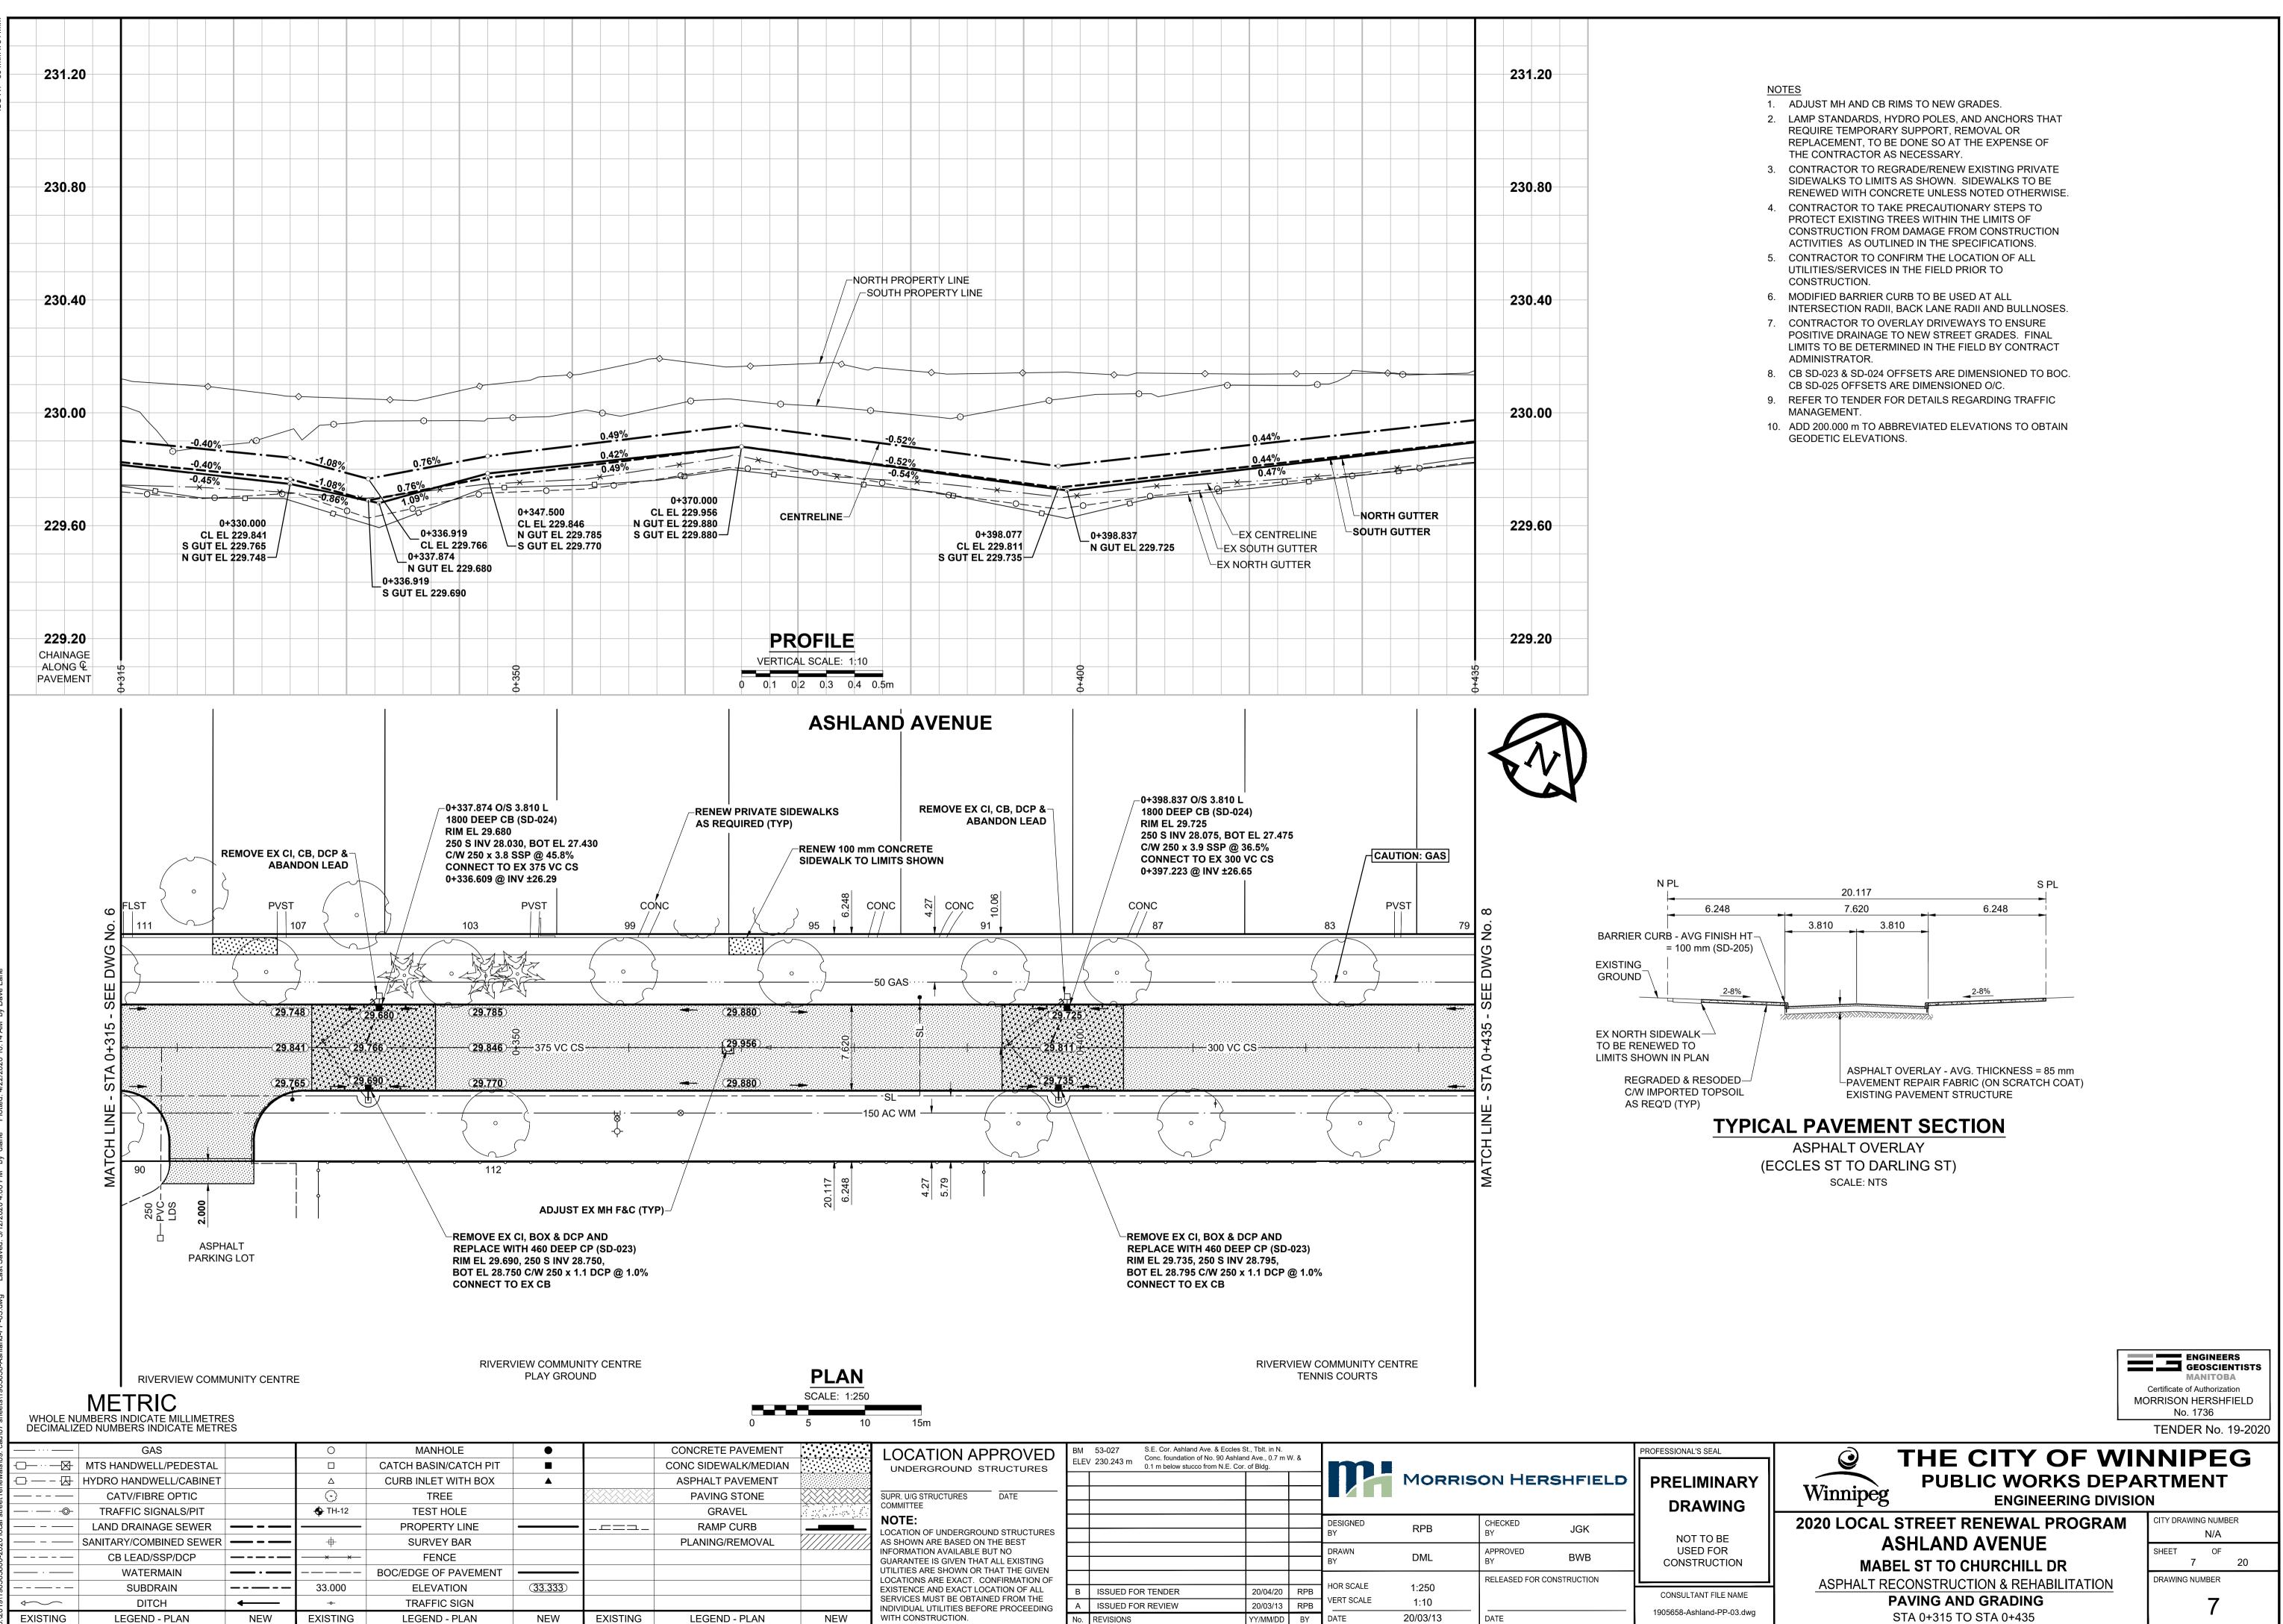

| 10 | 15m |
|----|-----|

|       | LOCATION APPROVED                                                             | BM  | 53-027 S.E. Cor. Ashland Ave. & Eccles S                                                                      |          |     |            |          |                   |          | PROFESSIONAL'S SEAL     |
|-------|-------------------------------------------------------------------------------|-----|---------------------------------------------------------------------------------------------------------------|----------|-----|------------|----------|-------------------|----------|-------------------------|
|       | UNDERGROUND STRUCTURES                                                        |     | ELEV 230.243 m Conc. foundation of No. 90 Ashland Ave., 0.7 m W. & 0.1 m below stucco from N.E. Cor. of Bldg. |          |     | m          |          |                   |          |                         |
|       |                                                                               |     |                                                                                                               |          |     |            | MORRIS   | ON HERS           | HFIELD   | PRELIMINAR              |
|       | SUPR. U/G STRUCTURES DATE<br>COMMITTEE                                        |     |                                                                                                               |          |     |            |          |                   |          |                         |
|       | NOTE:                                                                         |     |                                                                                                               |          |     | DESIGNED   | RPB      | CHECKED           | JGK      |                         |
|       | LOCATION OF UNDERGROUND STRUCTURES<br>AS SHOWN ARE BASED ON THE BEST          |     |                                                                                                               |          |     | ВҮ         |          | ВҮ                | 001      | NOT TO BE               |
| ///// | INFORMATION AVAILABLE BUT NO                                                  |     |                                                                                                               |          |     | DRAWN      | DML      | APPROVED          | BWB      | USED FOR                |
|       | GUARANTEE IS GIVEN THAT ALL EXISTING<br>UTILITIES ARE SHOWN OR THAT THE GIVEN |     |                                                                                                               |          |     | BY         |          | BY                |          | CONSTRUCTION            |
|       | LOCATIONS ARE EXACT. CONFIRMATION OF                                          |     |                                                                                                               |          |     | HOR SCALE  | 4.050    | RELEASED FOR CONS | TRUCTION |                         |
|       | EXISTENCE AND EXACT LOCATION OF ALL                                           | В   | ISSUED FOR TENDER                                                                                             | 20/04/20 | RPB |            | 1:250    |                   |          | CONSULTANT FILE NAME    |
|       | SERVICES MUST BE OBTAINED FROM THE<br>INDIVIDUAL UTILITIES BEFORE PROCEEDING  | А   | ISSUED FOR REVIEW                                                                                             | 20/03/13 | RPB | VERT SCALE | 1:10     |                   |          | 1005658 Appland DD 02 d |
| W     | WITH CONSTRUCTION.                                                            | No. | REVISIONS                                                                                                     | YY/MM/DD | BY  | DATE       | 20/03/13 | DATE              |          | 1905658-Ashland-PP-03.d |