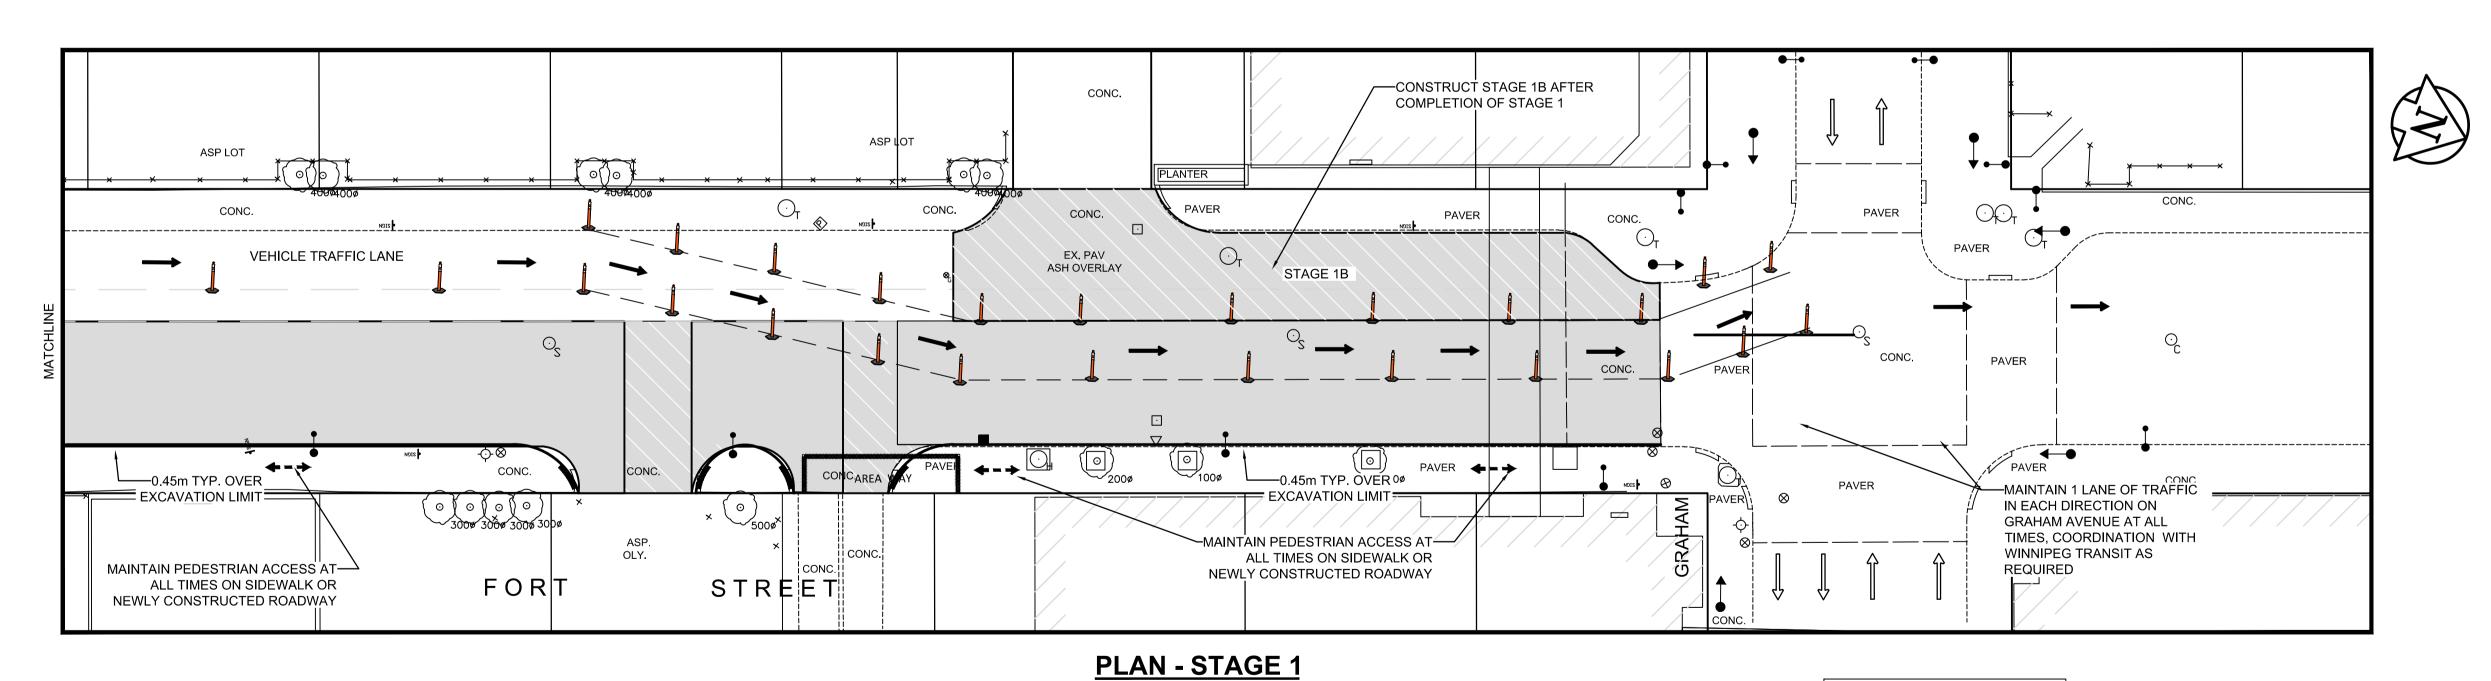

NO. REVISIONS

LEGEND WORK AREA --→ CYCLIST **←=→** PEDESTRIAN → TRAFFIC 1. ALL TEMPORARY SIGNAGE AND TRAFFIC CONTROL TO BE IN ACCORDANCE WITH THE LATEST EDITION OF THE MANUAL OF TEMPORARY TRAFFIC CONTROL ON CITY

2. CONTRACTOR TO MAINTAIN VEHICLE ACCESS TO ALL SIDE STREETS, PRIVATE APPROACHES AT ALL TIMES. ANY DISRUPTION TO BE APPROVED BY THE CONTRACT ADMINISTRATOR AND CONTRACTOR TO ADVISE OWNER.

## TRAFFIC NOTES:

1. CONSTRUCTION ALLOWANCE TO BE MAINTAINED WITH 1.9m TEMPORARY BIKE LANE AND 3.35m VEHICLE TRAFFIC LANE.

CONTRACTOR TO MAINTAIN PEDESTRIAN ACCESS TO BUSINESSES AT ALL TIMES. 3. CONTRACTOR TO RELOCATE EXISTING BICYCLE LANE DETOUR SIGNS AS REQUIRED.