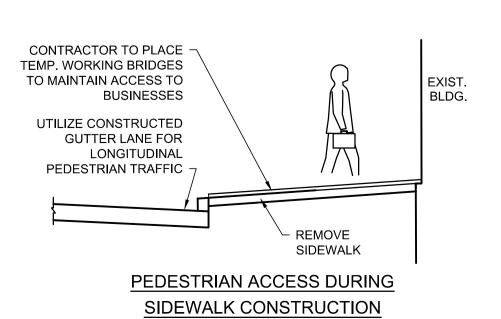

2. CONTRACTOR TO MAINTAIN VEHICLE ACCESS TO ALL SIDE STREETS, PRIVATE APPROACHES AT ALL TIMES. ANY DISRUPTION TO BE APPROVED BY THE CONTRACT ADMINISTRATOR AND CONTRACTOR TO ADVISE OWNER.

## TRAFFIC NOTES:

1. CONSTRUCTION ALLOWANCE TO BE MAINTAINED WITH 1.9m TEMPORARY BIKE LANE AND 3.35m VEHICLE TRAFFIC LANE.

CONTRACTOR TO MAINTAIN PEDESTRIAN ACCESS TO BUSINESSES AT ALL TIMES. 3. CONTRACTOR TO RELOCATE EXISTING BICYCLE LANE DETOUR SIGNS AS REQUIRED.