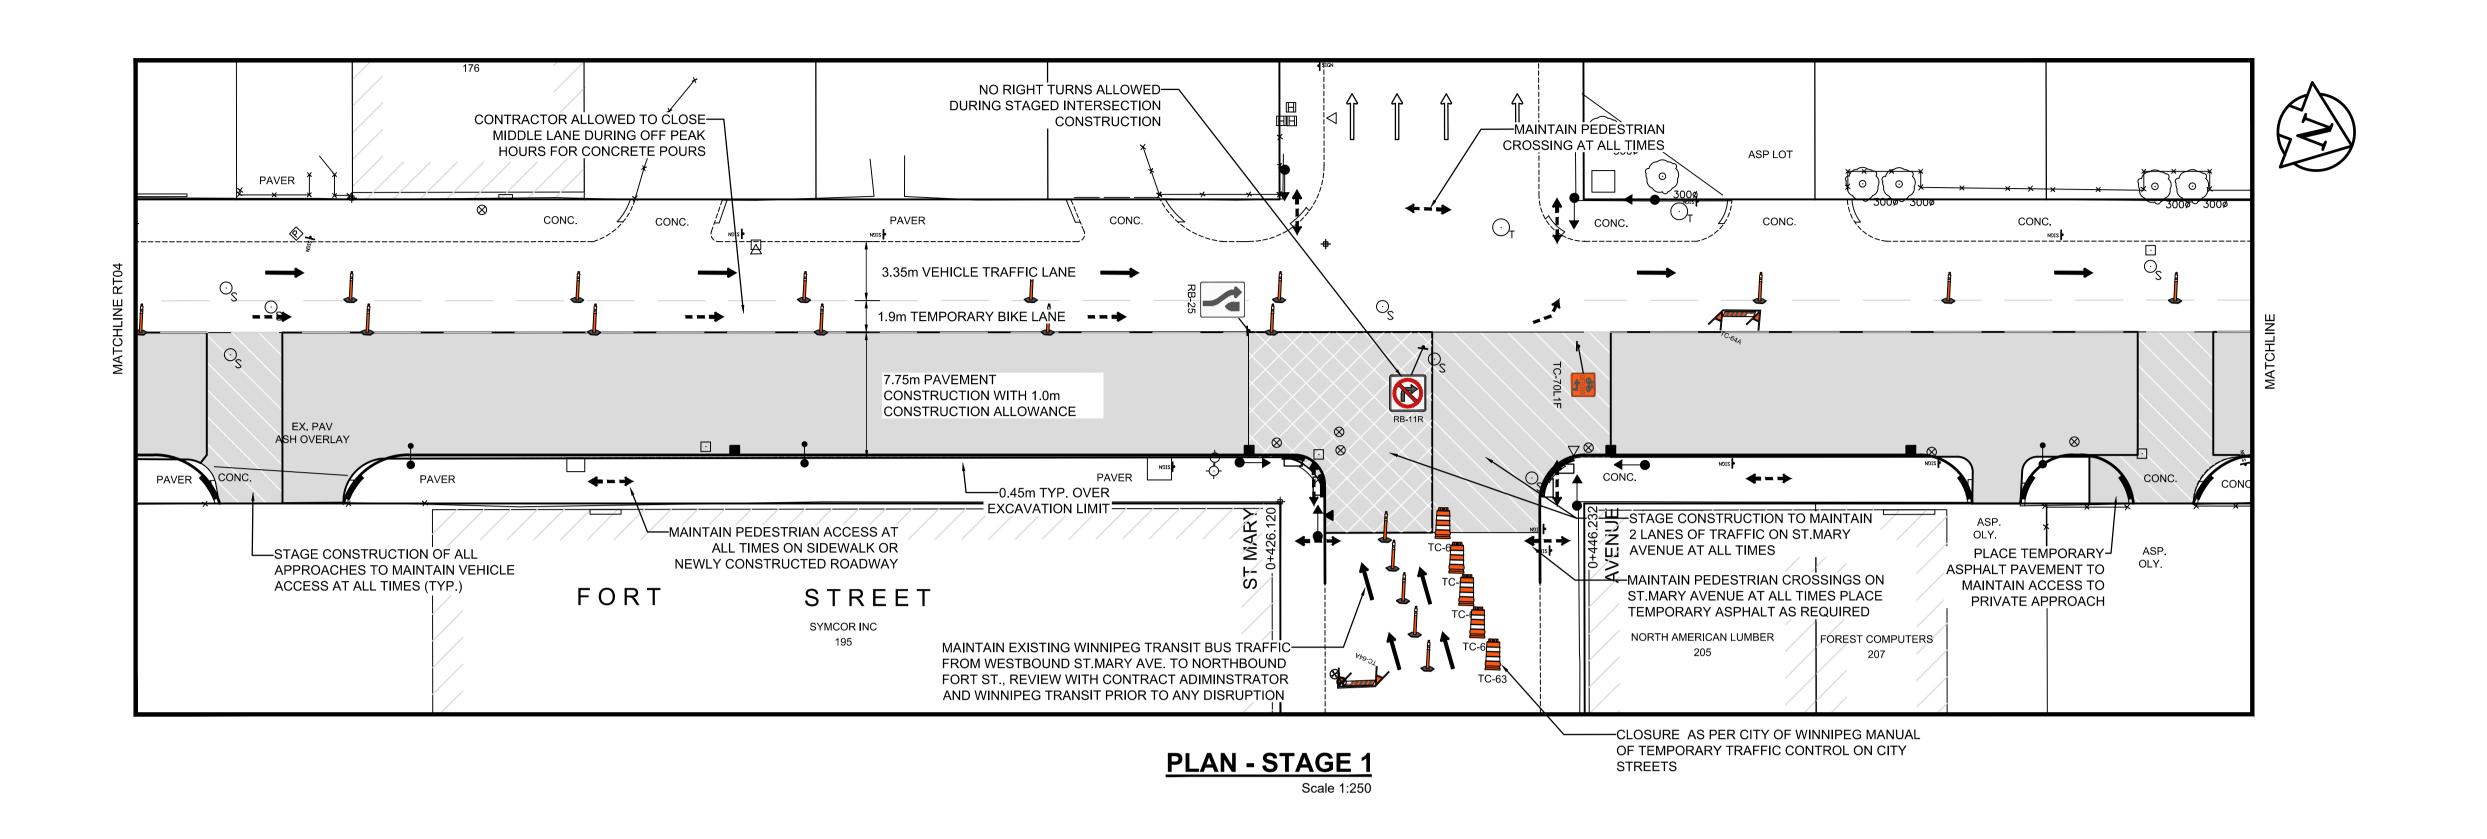

NO. REVISIONS

LEGEND WORK AREA --→ CYCLIST **←=→** PEDESTRIAN → TRAFFIC 1. ALL TEMPORARY SIGNAGE AND TRAFFIC CONTROL TO BE IN ACCORDANCE WITH THE LATEST EDITION OF THE MANUAL OF TEMPORARY TRAFFIC CONTROL ON CITY

2. CONTRACTOR TO MAINTAIN VEHICLE ACCESS TO ALL SIDE STREETS, PRIVATE APPROACHES AT ALL TIMES. ANY DISRUPTION TO BE APPROVED BY THE CONTRACT ADMINISTRATOR AND CONTRACTOR TO ADVISE OWNER.

## TRAFFIC NOTES:

1. CONSTRUCTION ALLOWANCE TO BE MAINTAINED WITH 1.9m TEMPORARY BIKE LANE AND 3.35m VEHICLE TRAFFIC LANE.

CONTRACTOR TO MAINTAIN PEDESTRIAN ACCESS TO BUSINESSES AT ALL TIMES. 3. CONTRACTOR TO RELOCATE EXISTING BICYCLE LANE DETOUR SIGNS AS REQUIRED.