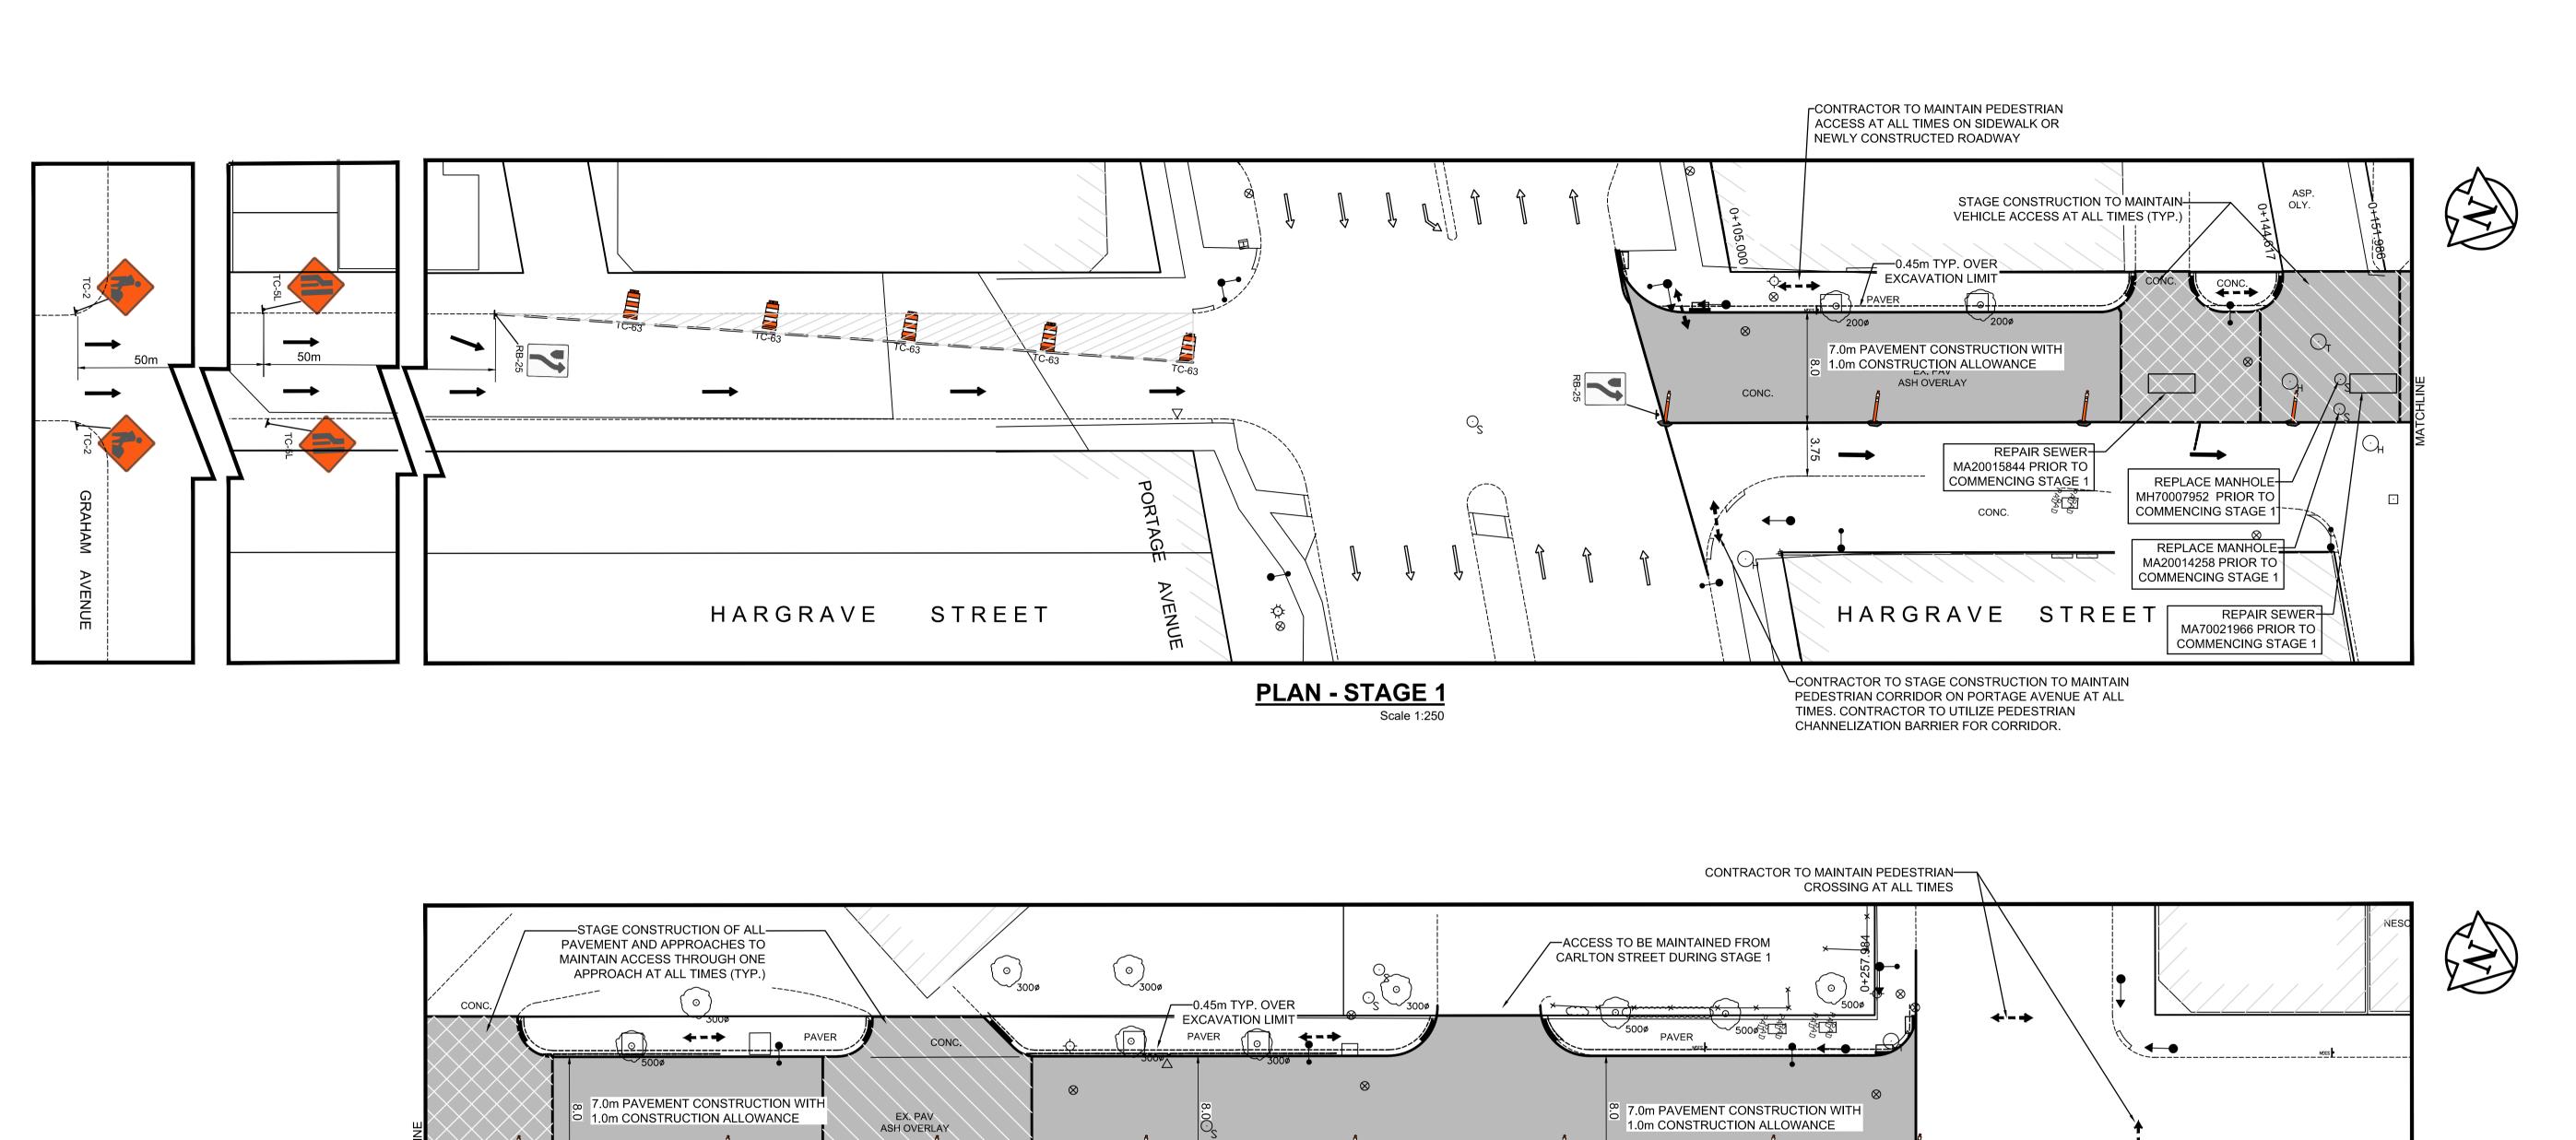

WORK AREA **← →** PEDESTRIAN → TRAFFIC

## 1. ALL TEMPORARY SIGNAGE AND TRAFFIC CONTROL TO BE IN ACCORDANCE WITH THE LATEST EDITION OF THE MANUAL OF TEMPORARY TRAFFIC CONTROL ON CITY

2. CONTRACTOR TO MAINTAIN VEHICLE ACCESS TO ALL SIDE STREETS, PRIVATE APPROACHES AT ALL TIMES. ANY DISRUPTION TO BE APPROVED BY THE CONTRACT ADMINISTRATOR AND CONTRACTOR TO ADVISE OWNER.

## TRAFFIC NOTES:

1. PARKING TO BE PROHIBITED. 2. CONTRACTOR TO MAINTAIN PEDESTRIAN ACCESS TO BUSINESSES AT ALL TIMES.

<u>METRIC</u> WHOLE NUMBERS INDICATE MILLIMETRES DECIMALIZED NUMBERS INDICATE METRES