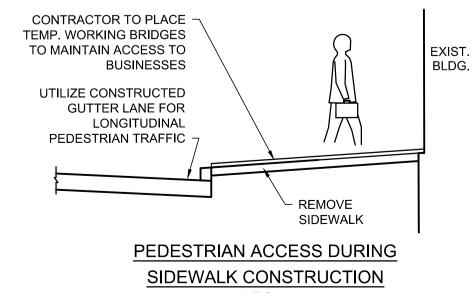

## TRAFFIC NOTES:

1. PARKING TO BE PROHIBITED. 2. CONTRACTOR TO MAINTAIN PEDESTRIAN ACCESS TO BUSINESSES AT ALL TIMES.

<u>METRIC</u> WHOLE NUMBERS INDICATE MILLIMETRES DECIMALIZED NUMBERS INDICATE METRES