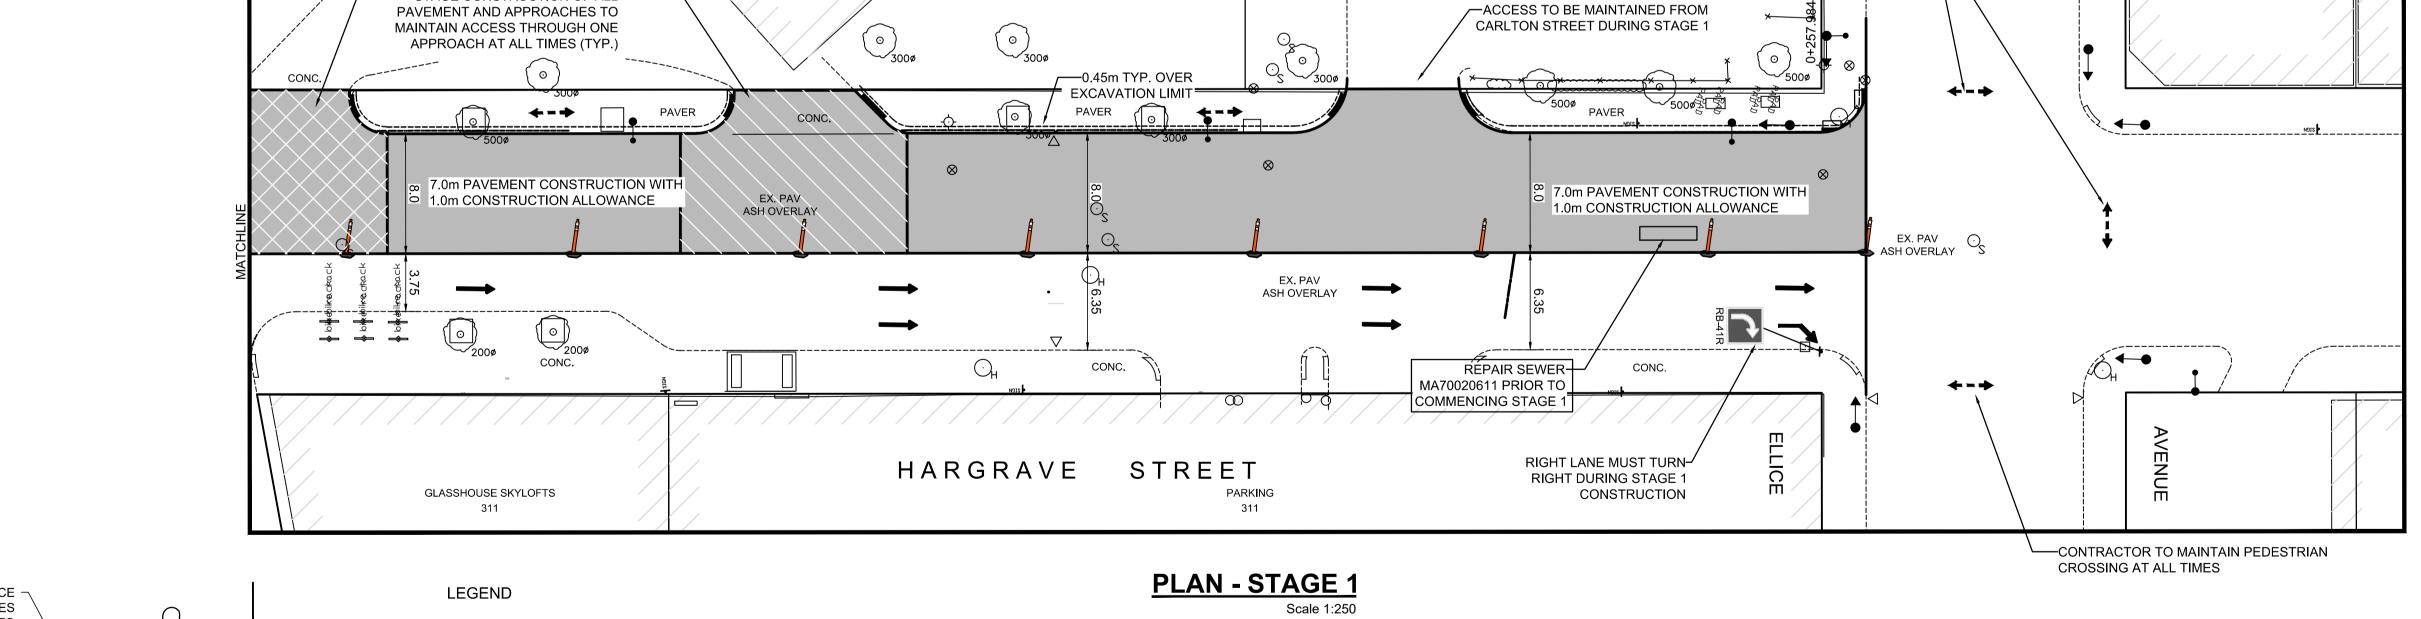

WORK AREA **← →** PEDESTRIAN → TRAFFIC

## 1. ALL TEMPORARY SIGNAGE AND TRAFFIC CONTROL TO BE IN ACCORDANCE WITH THE LATEST EDITION OF THE MANUAL OF TEMPORARY TRAFFIC CONTROL ON CITY

2. CONTRACTOR TO MAINTAIN VEHICLE ACCESS TO ALL SIDE STREETS, PRIVATE APPROACHES AT ALL TIMES. ANY DISRUPTION TO BE APPROVED BY THE CONTRACT ADMINISTRATOR AND CONTRACTOR TO ADVISE OWNER.

## TRAFFIC NOTES:

1. PARKING TO BE PROHIBITED. 2. CONTRACTOR TO MAINTAIN PEDESTRIAN ACCESS TO BUSINESSES AT ALL TIMES.

<u>METRIC</u> WHOLE NUMBERS INDICATE MILLIMETRES DECIMALIZED NUMBERS INDICATE METRES