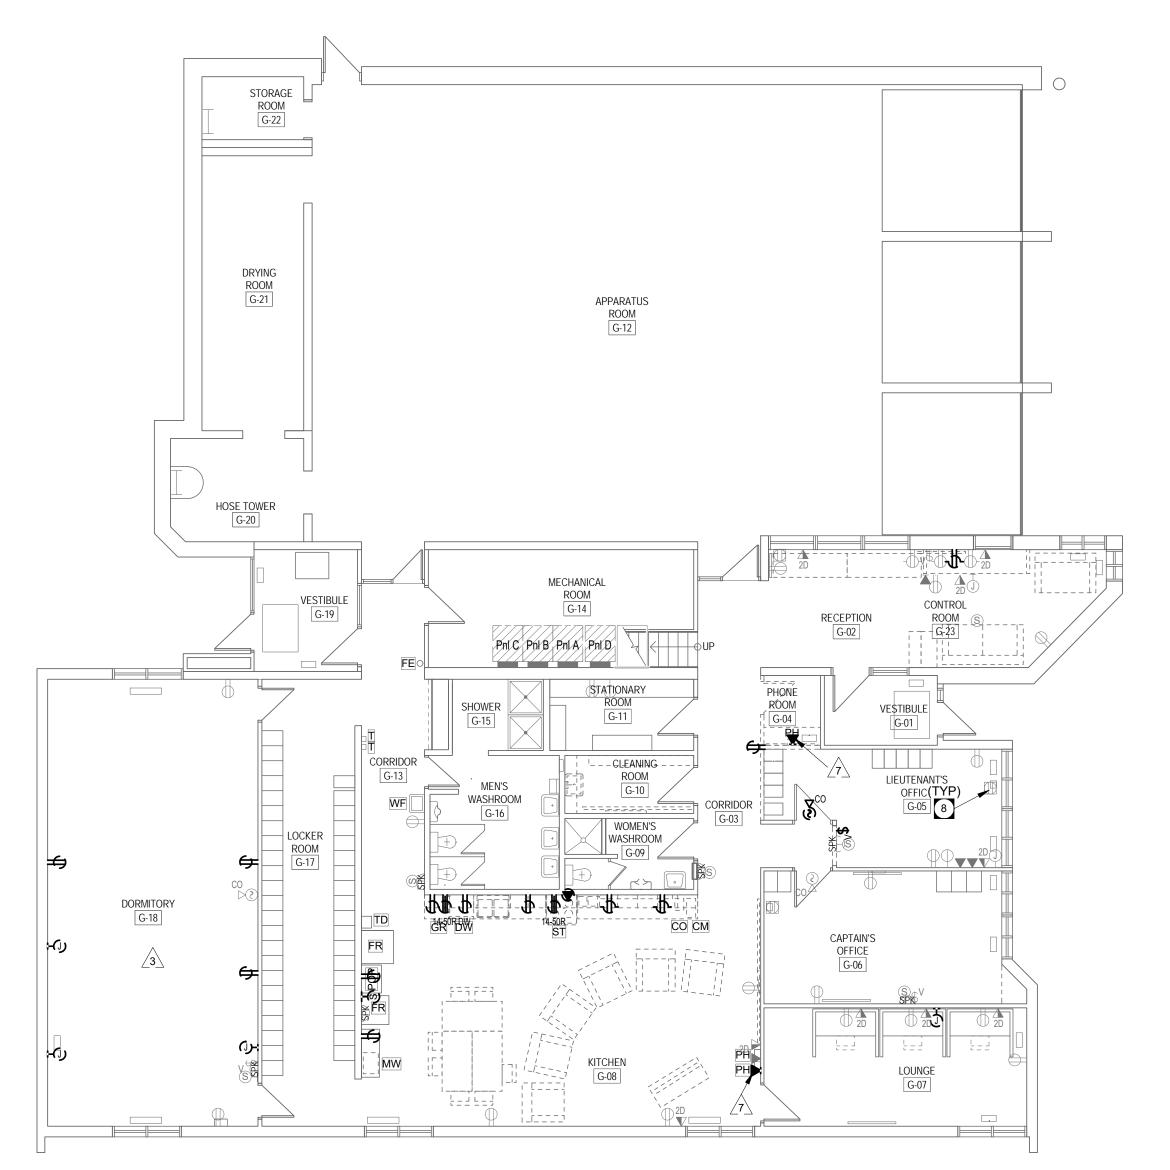

## GENERAL NOTES

- A. PROVIDE NEW TYPEWRITTEN PANEL DIRECTORIES TO ACCOMMODATE UPDATED CIRCUITING. NEW BREAKERS IN DISTRIBUTION PANELS SHALL BE LABELLED USING LAMACOIDS.
- B. WHERE BRANCH CIRCUIT BREAKERS ARE REMOVED, PROVIDE FILLER PLATES FOR BREAKER SPACES.
- C. CIRCUIT BREAKERS SHALL MATCH EXISTING. CONFIRM SHORT CIRCUIT RATING AND TYPE ON SITE, PRIOR TO FINALIZING PRICING.
- D. UTILIZE SPARE/FREED UP CIRCUITS FROM DEMOLITION AS REQUIRED TO ACCOMMODATE THE ADDITIONAL CIRCUITING REQUIREMENTS IN THE RENOVATION.
- E. FOR ALL STRUCTURED WIRING OUTLETS, PROVIDE NUMER OF JACKS AS INDICATED AND THE CORRESPONDING NUMBER OF CABLES IN CONDUIT STUB INTO CEILING SPACE, THEN HOME RUN TO THE DATA RACK. TERMINATE CABLES IN PATCH PANELS AND IN JACKS AT OUTLET LOCATIONS.