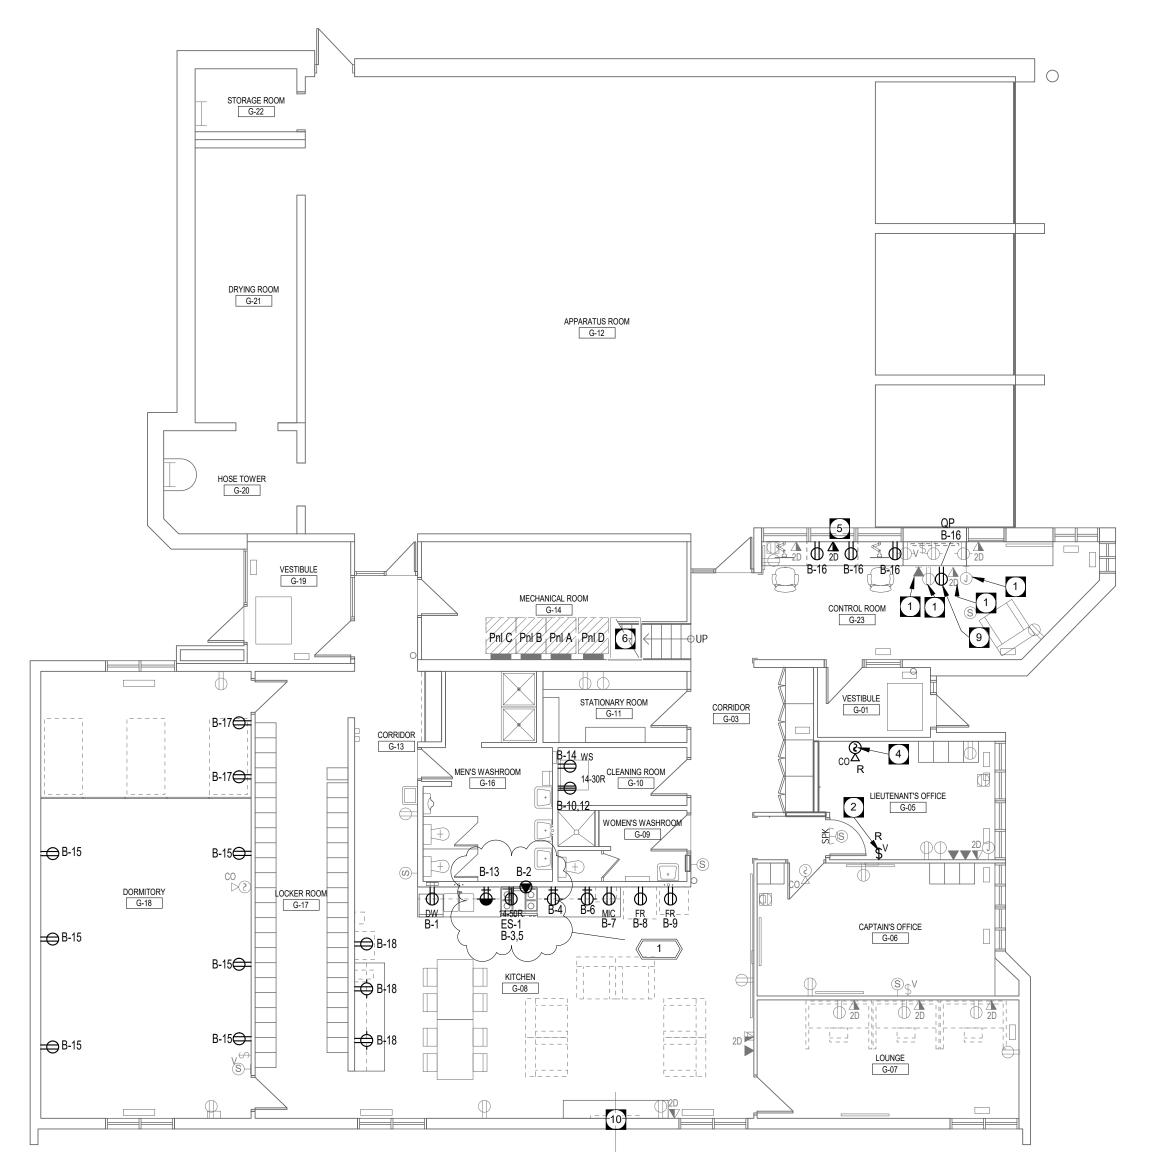

2 MAIN FLOOR PLAN - POWER & SYSTEMS EP2.1-R1SCALE: 1/8" = 1'-0"

## KEY NOTES

- EXISTING DEVICE LOCATED BELOW DESK.
- 2 RELOCATE EXISTING VOLUME CONTROL FROM DEMOLISHED WALL TO THIS POSITION.
  3 EXISTING RECEPTACLES AND JUNCTION BOXES AT 16" AFFL IN THIS SPACE TO BE DEMOLISHED.
- NEW RECEPTACLES TO BE PROVIDED AT 18" AFFL

  4 RELOCATE EXISTING CO ALARM FROM DEMOLISHED WALL TO THIS POSITION
- 4 RELOCATE EXISTING CO ALARM FROM DEMOLISHED WALL TO THIS POSITION.
  5 HOME RUN DATA CABLES TO EXISTING DATA RACK LOCATED IN MECHANICAL ROOM G-14.
- 6 EXISTING DATA CABINET.
  7 EXISTING WALL TELEPHONE TO BE DEMOLISHED.
- 8 REMOVE AND REINSTALL FLOOR OUTLETS AS REQUIRED TO ACCOMODATE RENOVATION WORKS.
- PROVIDE NEW QUAD RECEPTACLE LOCATED BELOW DESK.
- 10 PROVIDE WIREMOLD FOR HDMI CABLES FROM TV CABLE BOX TO WALL MOUNTED TV. COORDINATE LENGTH WITH ARCHITECTURAL ELEVATIONS.