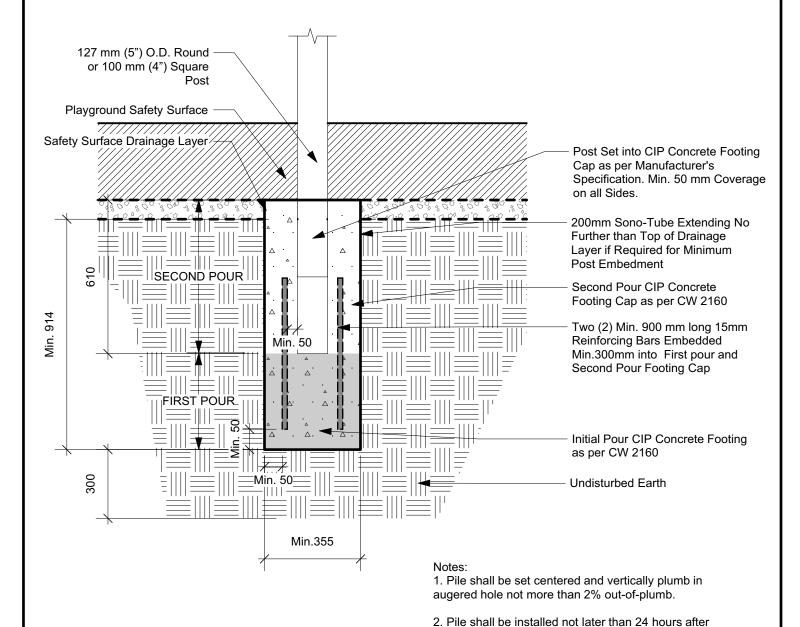

Drawing Title:

Drawing No:

## Primary Support Post In Footing Cap SCD-671 with Reinforcement Bar Connection

3. All dimensions are in mm.

augering has been completed.

4.Piles to conform to Standard Construction Specifications of the City of Winnipeg, CW 2160 latest revision

4. All piles (first and sceond pour) will be subject to concrete testing. Contractor to provide min. 24 hour notice to Contract Administrator before pouring.

Revision: 1

DATE: May 2020 SCALE: N.T.S. DRAWN BY: IM The City of Winnipeg

Planning, Property and Development Department Planning and Land Use Division

Unit 15 - 30 Fort Street, Winnipeg, MB, R3C 4X5