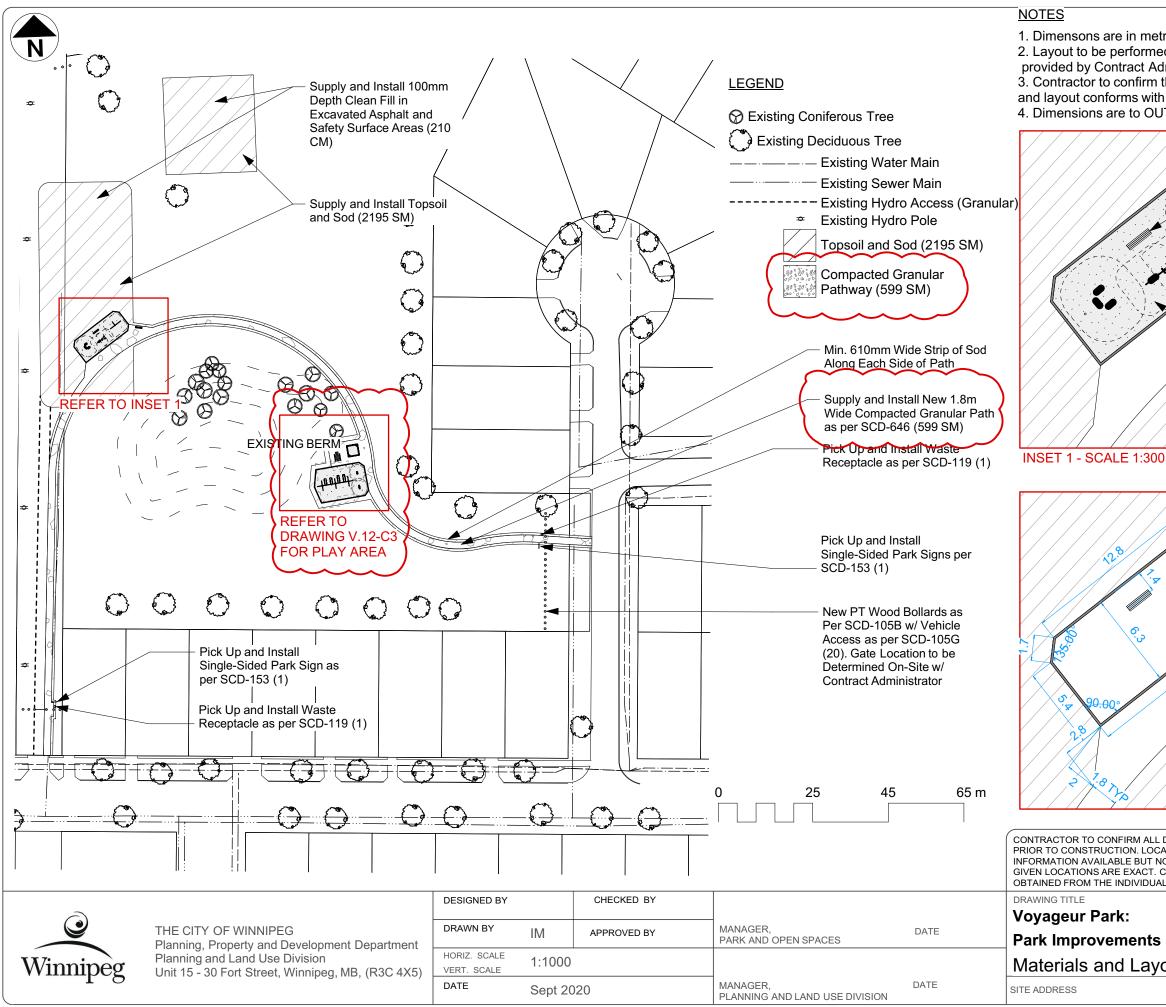

| etres unless otherwise noted.                                                                                                                                                                                        |                                             |  |
|----------------------------------------------------------------------------------------------------------------------------------------------------------------------------------------------------------------------|---------------------------------------------|--|
| ned by Contractor using CAD file                                                                                                                                                                                     |                                             |  |
| Administrator.<br>n that proposed fitness equipment                                                                                                                                                                  |                                             |  |
| ith CSA safety zones.                                                                                                                                                                                                |                                             |  |
|                                                                                                                                                                                                                      | p and Install<br>osite Backless Bench       |  |
|                                                                                                                                                                                                                      | w/Arms (SCD-121B) (1)                       |  |
|                                                                                                                                                                                                                      | - New 2-Two-Tier Timber                     |  |
|                                                                                                                                                                                                                      | w/ Composite Cap.<br>o SCD-651A and         |  |
| SCD-6                                                                                                                                                                                                                | 51C. (41 LM)                                |  |
|                                                                                                                                                                                                                      | all Existing Bench<br>to Removals Plan)     |  |
|                                                                                                                                                                                                                      | and Install                                 |  |
| Health                                                                                                                                                                                                               | beat Fitness                                |  |
|                                                                                                                                                                                                                      | STED ROW/PUSHUP                             |  |
|                                                                                                                                                                                                                      | RUNCH / LEG                                 |  |
|                                                                                                                                                                                                                      | DMETRICS                                    |  |
|                                                                                                                                                                                                                      | kimate Location of                          |  |
| Access<br>(SCD-                                                                                                                                                                                                      | sible Entrance<br>651C)                     |  |
|                                                                                                                                                                                                                      | and Install                                 |  |
| 00 Safety                                                                                                                                                                                                            | Engineered Wood Fibre<br>Safety Surface c/w |  |
|                                                                                                                                                                                                                      | nal 150mm Depth<br>ge Stone (92 SM)         |  |
| 1.7                                                                                                                                                                                                                  |                                             |  |
| 72                                                                                                                                                                                                                   |                                             |  |
|                                                                                                                                                                                                                      |                                             |  |
| 3.6 2.8                                                                                                                                                                                                              |                                             |  |
|                                                                                                                                                                                                                      |                                             |  |
| 1.2 3                                                                                                                                                                                                                |                                             |  |
|                                                                                                                                                                                                                      |                                             |  |
|                                                                                                                                                                                                                      |                                             |  |
|                                                                                                                                                                                                                      |                                             |  |
|                                                                                                                                                                                                                      |                                             |  |
|                                                                                                                                                                                                                      |                                             |  |
|                                                                                                                                                                                                                      |                                             |  |
|                                                                                                                                                                                                                      | , <i>´</i>                                  |  |
|                                                                                                                                                                                                                      | /                                           |  |
|                                                                                                                                                                                                                      |                                             |  |
| LL DIMENSIONS AND REPORT ANY DISCREPANCIES TO CONTRACT ADMINISTRATOR<br>OCATION OF UNDERGROUND STRUCTURES AS SHOWN ARE BASED ON THE BEST<br>TNO GUARANTEE IS GIVEN THAT ALL EXISTING UTILITIES ARE SHOWN OR THAT THE |                                             |  |
| T. CONFIRMATION OF EXISTENCE AND EXACT LOCATION OF <u>ALL</u> SERVICES MUST BE<br>UAL UTILITIES BEFORE PROCEEDING WITH CONSTRUCTION.                                                                                 |                                             |  |
|                                                                                                                                                                                                                      | DRAWING NO.                                 |  |
|                                                                                                                                                                                                                      |                                             |  |
| S                                                                                                                                                                                                                    | V.12-C2 R1                                  |  |
| yout                                                                                                                                                                                                                 |                                             |  |
|                                                                                                                                                                                                                      | BID OPPORTUNITY NO.                         |  |
|                                                                                                                                                                                                                      |                                             |  |