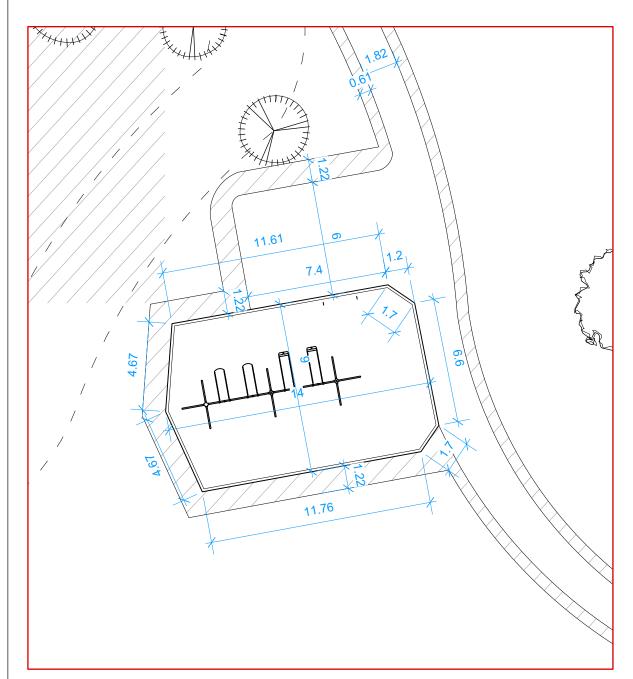

## NOTES

- 1. Dimensons are in metres unless otherwise
- 2. Layout to be performed by Contractor using CAD file provided by Contract Administrator.
- 3. Contractor to confirm that proposed play equipment and layout conforms with CSA safety zones.
- 4. Dimensions are to OUTSIDE of timber edging.

| OBTAINED FROM THE INDIVIDUAL UTILITIES BEFORE PROCEEDING WITH CONSTRUCTION. |             |  |  |  |
|-----------------------------------------------------------------------------|-------------|--|--|--|
| DRAWING TITLE                                                               | DRAWING NO. |  |  |  |
| Voyageur Park:                                                              |             |  |  |  |
| Park Improvements                                                           | V.12-C3     |  |  |  |
| Materials and Layout                                                        | V.12-03     |  |  |  |
|                                                                             |             |  |  |  |