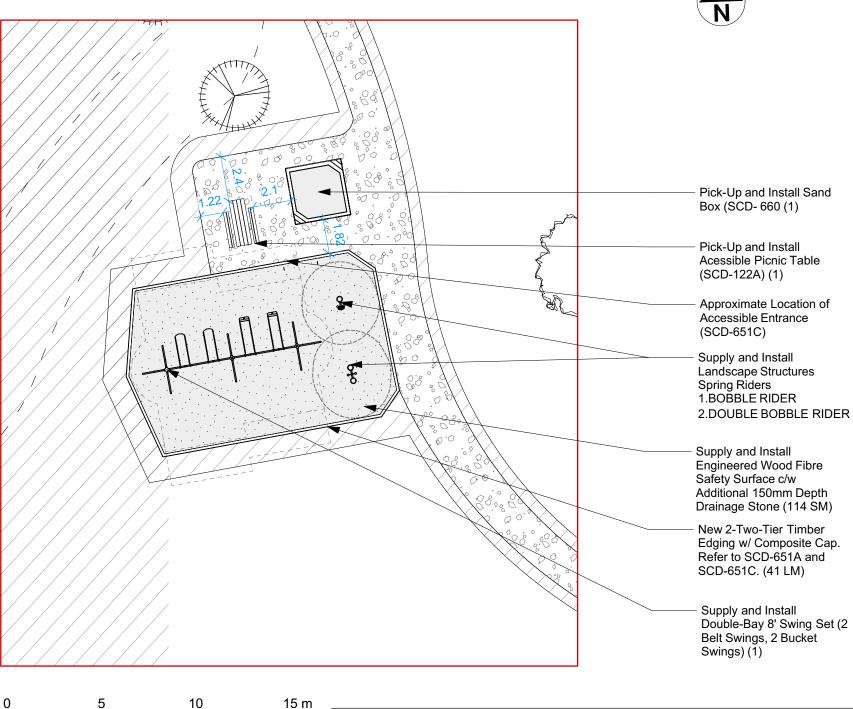

## NOTES

- 1. Dimensons are in metres unless otherwise
- 2. Layout to be performed by Contractor using CAD file provided by Contract Administrator.
- 3. Contractor to confirm that proposed play equipment and layout conforms with CSA safety zones.
- 4. Dimensions are to OUTSIDE of timber edging.

| OBTAINED FROM THE INDIVIDUAL UTILITIES BEFORE PROCEEDING WITH CONSTRUCTION. |             |  |  |  |
|-----------------------------------------------------------------------------|-------------|--|--|--|
| DRAWING TITLE                                                               | DRAWING NO. |  |  |  |
| Voyageur Park:                                                              |             |  |  |  |
| Park Improvements                                                           | V.12-C3     |  |  |  |
| Materials and Layout                                                        | V.12-03     |  |  |  |
|                                                                             |             |  |  |  |