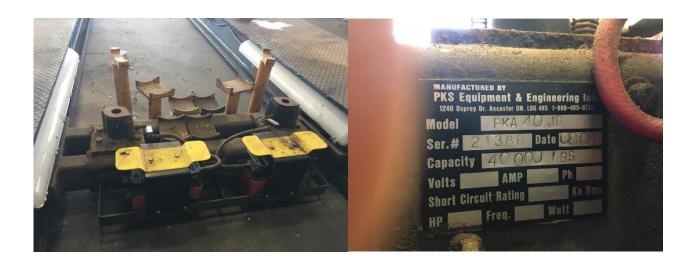

## **Specifications:**

- 2008 PK80-4-35E Drive-on Hoist, 4-post
- Hoist lift capacity, 80,000 lbs
- Four (4) drive cylinders, one on each post
- Mechanical, multi-position safety locking legs on each post
- · Gradually angled approach ramps with diamond plate
- Includes one (1) inner rolling jack
- Rolling jack lift capacity, 40,000 lbs.
- Inner ramp lighting front to back
- Lockout capability
- Inspected and certified annually
- Recertification due August 2020
- Current replacement value, \$104,000.00 approx.
- Purchase of this lift would not include removal or installation. The onus would be on the buyer to assume all removal, installation, transportation, and recertification costs.