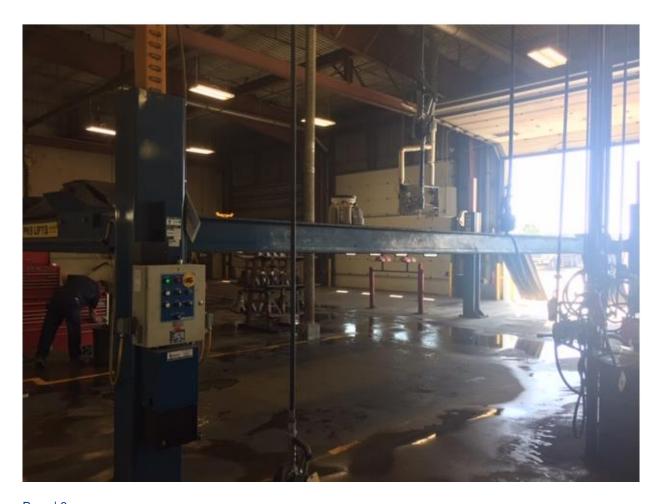

## 2008 80,000 lbs. Lift Capacity Drive-on Hoist

## **Specifications:**

- 2008 PK80-4-35E Drive-on Hoist, 4-post
- Hoist lift capacity, 80,000 lbs
- Four (4) drive cylinders, one on each post
- Mechanical, multi-position safety locking legs on each post
- · Gradually angled approach ramps with diamond plate
- Includes one (1) inner rolling jack
- Rolling jack lift capacity, 40,000 lbs.
- Inner ramp lighting front to back
- Lockout capability
- Inspected and certified annually
- Recertification due August 2020
- Current replacement value, \$104,000.00 approx.
- Purchase of this lift would not include removal or installation. The onus would be on the buyer to assume all removal, installation, transportation, and recertification costs.