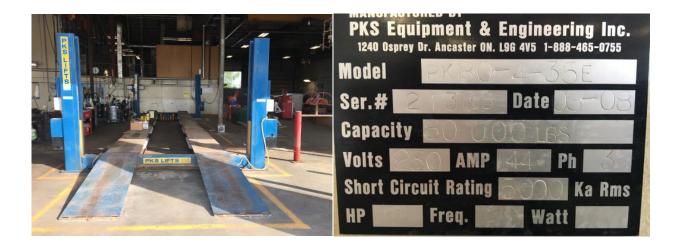

## 2008 80,000 lbs. Lift Capacity Drive-on Hoist

## **Specifications:**

- 2008 PK80-4-35E Drive-on Hoist, 4-post
- Hoist lift capacity, 80,000 lbs
- Four (4) drive cylinders, one on each post
- Mechanical, multi-position safety locking legs on each post
- · Gradually angled approach ramps with diamond plate
- Includes one (1) inner rolling jack
- Rolling jack lift capacity, 40,000 lbs.
- Inner ramp lighting front to back
- Lockout capability
- Inspected and certified annually
- Recertification due August 2020
- Current replacement value, \$104,000.00 approx.
- Purchase of this lift would not include removal or installation. The onus would be on the buyer to assume all removal, installation, transportation, and recertification costs.