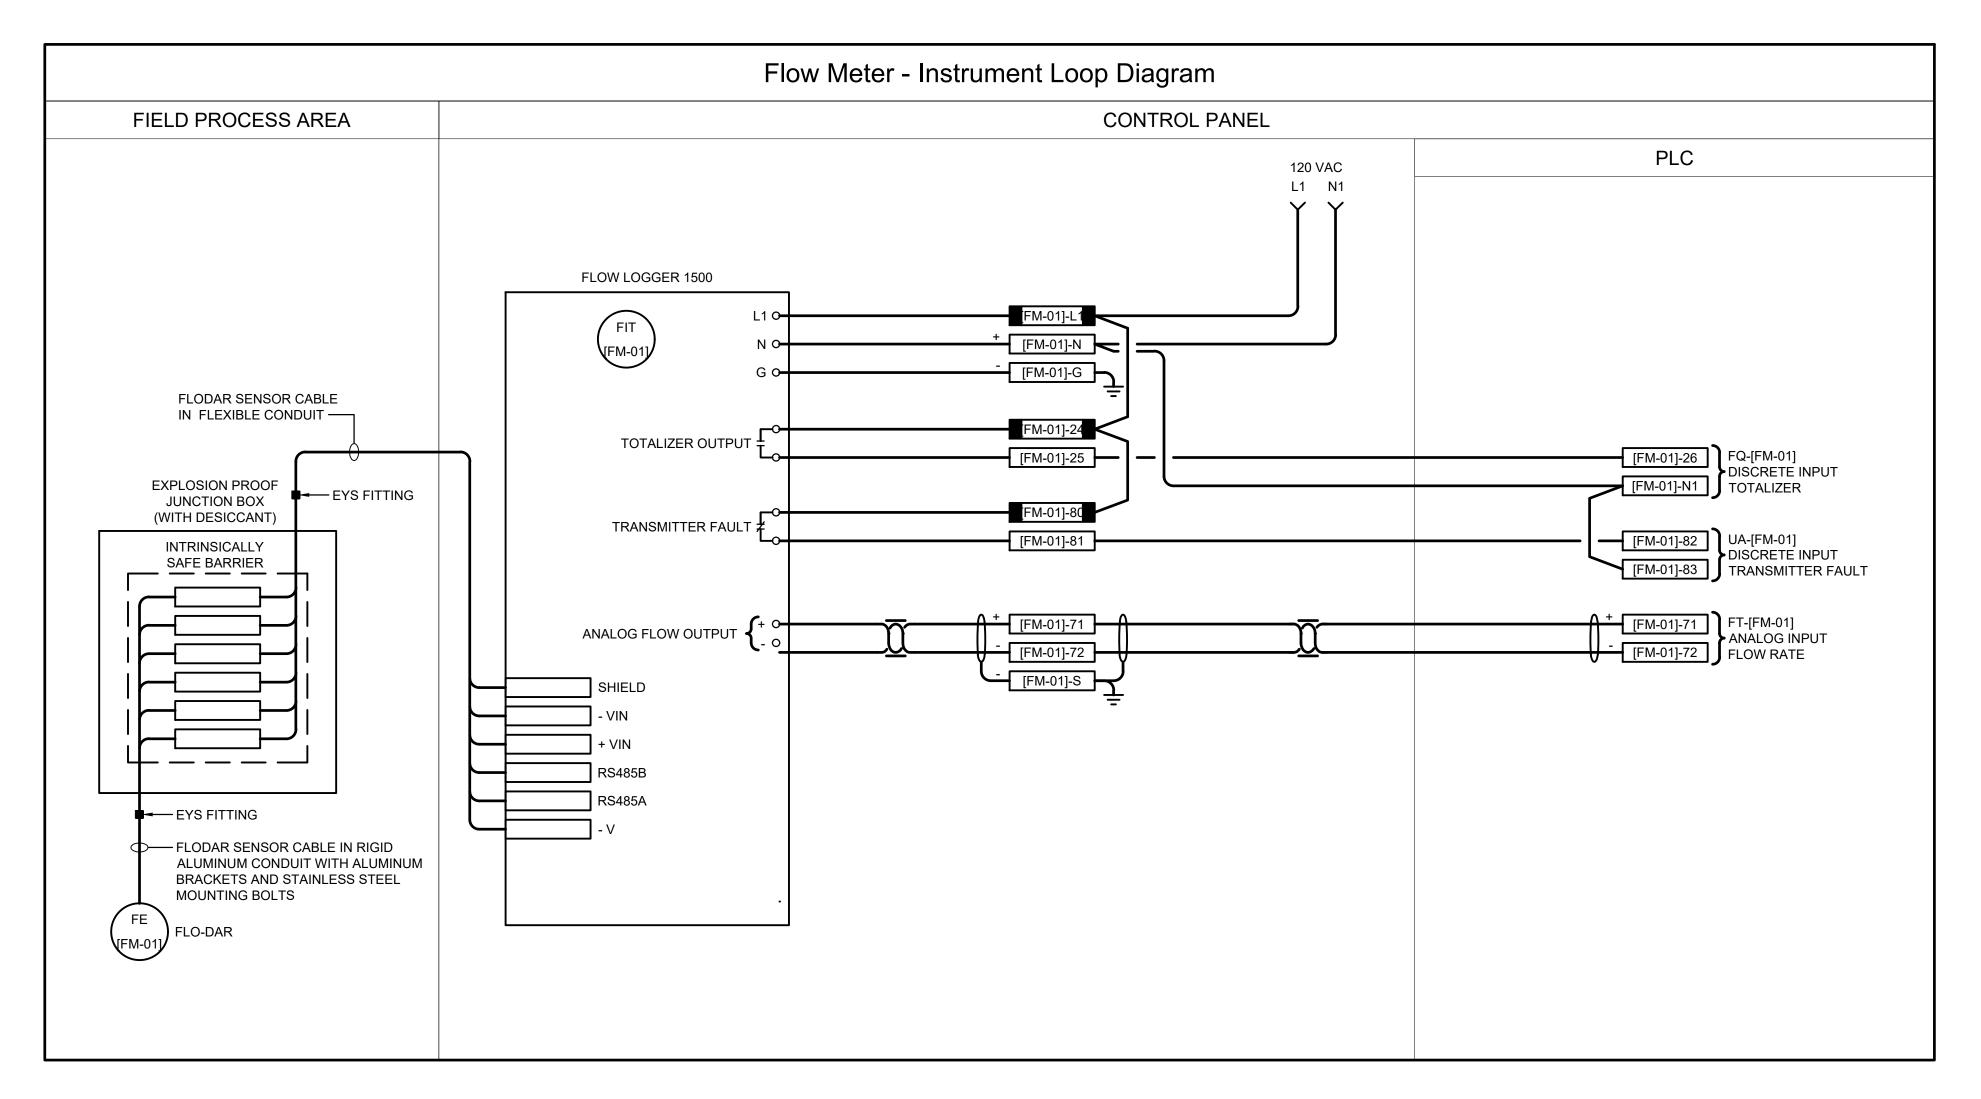

60509089-SHT-30-ILD-001

## THE CITY OF WINNIPEG WATER AND WASTE DEPARTMENT

NORTHEAST INTERCEPTOR RIVER CROSSING FLOW MONITORING INSTRUMENTATION

1-0110S-A0001-001

FLOW MONITORING
FLOW METER
INSTRUMENT LOOP DIAGRAM