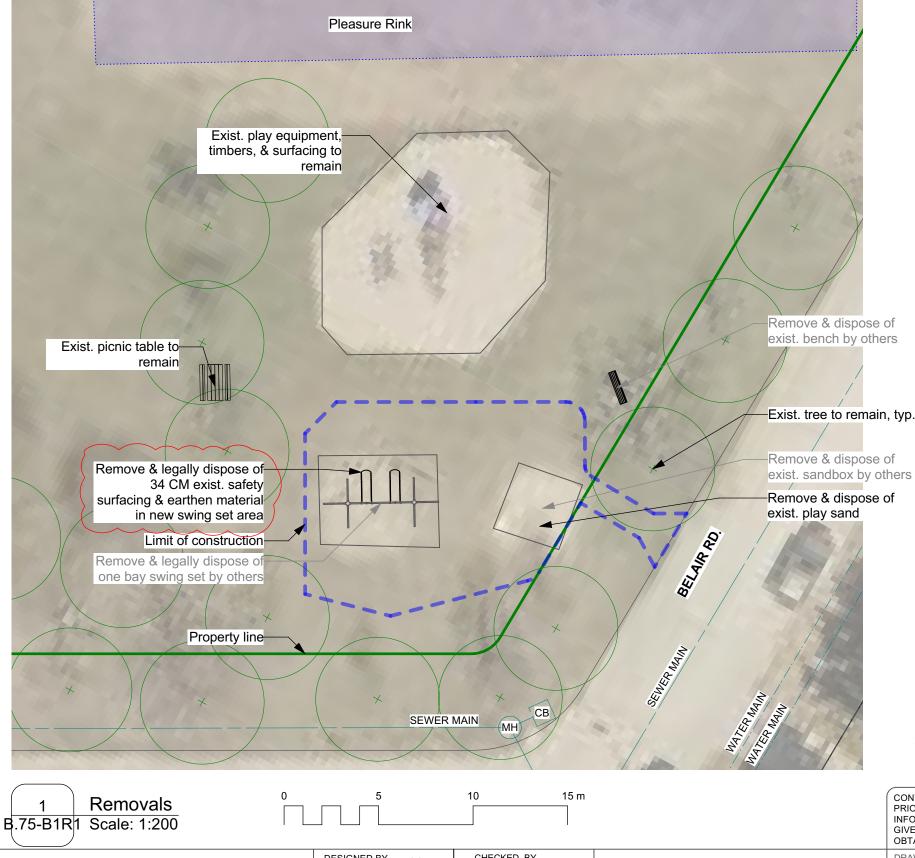

## **DEMOLITION & REMOVALS NOTES**

- 1. ALL WORK TO CONFORM TO CURRENT CITY OF WINNIPEG STANDARD CONSTRUCTION SPECIFICATIONS AND DETAILS UNLESS OTHERWISE NOTED.
- 2. DIMENSIONS ARE IN **METERS** UNLESS OTHERWISE NOTED.
- 3. DO NOT SCALE DRAWING.
- 4. PROTECT EXISTING TREES TO REMAIN.
- 5. SECURE CONSTRUCTION SITE AND STAGING AREA WITH CONSTRUCTION FENCING C/W SAFETY SIGNAGE.
- 6. CONFIRM STAGING AREA W/ CA PRIOR TO CONSTRUCTION.

CONTRACTOR TO CONFIRM ALL DIMENSIONS AND REPORT ANY DISCREPANCIES TO CONTRACT ADMINISTRATOR PRIOR TO CONSTRUCTION. LOCATION OF UNDERGROUND STRUCTURES AS SHOWN ARE BASED ON THE BEST INFORMATION AVAILABLE BUT NO GUARANTEE IS GIVEN THAT ALL EXISTING UTILITIES ARE SHOWN OR THAT THE GIVEN LOCATIONS ARE EXACT. CONFIRMATION OF EXISTENCE AND EXACT LOCATION OF ALL SERVICES MUST BE OBTAINED FROM THE INDIVIDUAL UTILITIES BEFORE PROCEEDING WITH CONSTRUCTION.

Belair Park
Swingset Renovation
Existing Conditions & Removals Plan

SITE ADDRESS 15 Belair Rd.

B.75-B1R1

DRAWING NO.

BID OPPORTUNITY NO. **15-2021** 

06-01-23 Template mcd Monday. January 23, 23