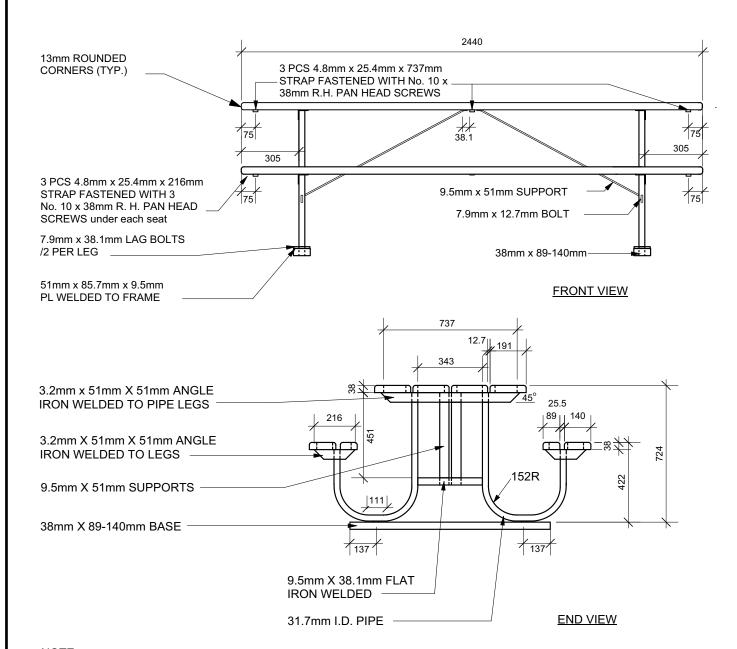

# TACHE STYLE METAL FRAME PICNIC TABLE

Drawing No:

**SCD-122** 

#### NOTE:

ALL TABLE TOP AND SEAT BOARDS TO BE FASTENED TO ANGLE IRONS WITH 8mm CARRIAGE BOLTS, SECURED WITH WASHER AND NUT.

DIMENSIONS SHOWN ARE IN MILLIMETRES UNLESS OTHERWISE SPECIFIED

REVISION: 2

DATE: August 06, 2020