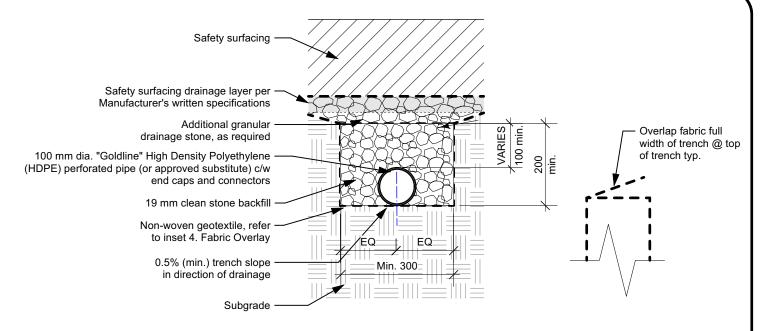

Drawing Title:

Drawing No:

# Perforated Pipe w/ Filter Cloth **Drainage System**

SCD-661



## 1. PERFORATED DRAINAGE PIPE W/ FILTER CLOTH IN SAFETY SURFACING

#### 4. FABRIC OVERLAY



## 2. PERFORATED DRAINAGE PIPE W/ FILTER CLOTH - SOD CAP

## 3. PERFORATED DRAINAGE PIPE W/ FILTER CLOTH -COMPACTED GRANULAR CAP

#### NOTES:

- 1. Dimensions are in millimeters unless otherwise noted.
- 2. Drainage pipe connection to catch basin shall be as per City of Winnipg Standard Specification CW 3120.3.5.

REVISION:

February 4, 2019 DATE:

NTS SCALE: IM/LL DRAWN BY:

The City of Winnipeg

Planning, Property and Development Department Planning and Land Use Division

Unit 15 - 30 Fort Street, Winnipeg, MB, R3C 4X5