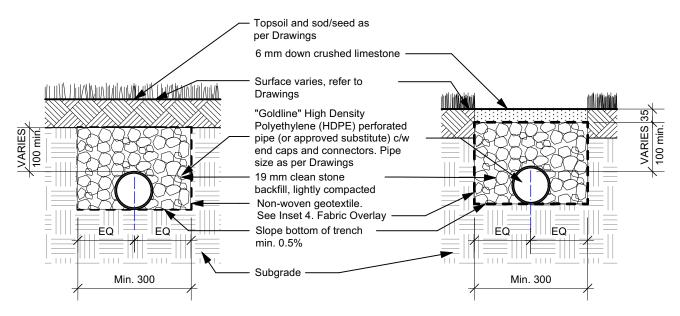

## 2. PERFORATED DRAINAGE PIPE W/ FILTER CLOTH - SOD CAP

## 3. PERFORATED DRAINAGE PIPE W/ FILTER CLOTH -COMPACTED GRANULAR CAP