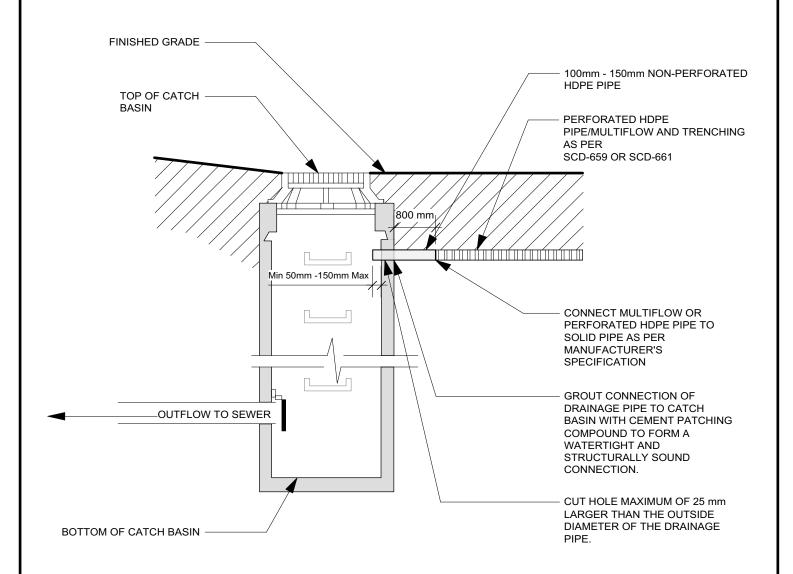

## Connection of Subdrain to **Existing Catch Basin**

SCD-665

## **NOTES:**

- 1. Dimensions are in millimeters unless otherwise noted.
- 2. Multi-flow connection to catch basin to be via Multi-Flow 100mm (4") end outlet into 100mm (4") HDPE pipe. HDPE pipe to be connected to catch basin as per City of Winnipeg Standard Specification CW 3120.3.5.
- 3. Supply cement patching compound in accordance with Section 2.10 of CW 2130.
- 4.No bends greater than 45° will be permitted to alter the grade or alignment of the drainage pipe for the catch basin connection.