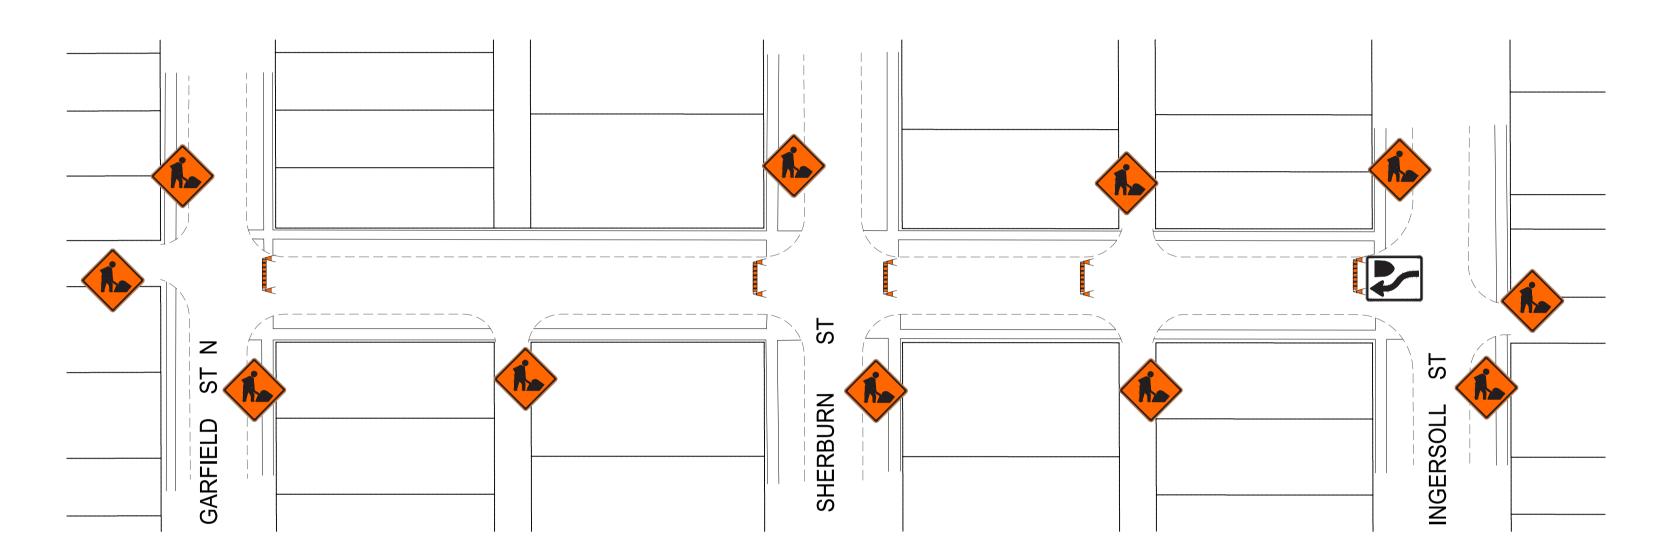

** 



1. ALL TRAFFIC SIGNAGE AND TEMPORARY TRAFFIC CONTROL TO CONFORM WITH THE LATEST REVISION

OF THE CITY OF WINNIPEG MANUAL OF TEMPORARY TRAFFIC CONTROL ON CITY STREETS

2. CONTRACTOR SHALL MAINTAIN SAFE PEDESTRIAN ACCESS AND CROSSINGS. WHERE SIDEWALKS ARE
LOCATED ON BOTH SIDES OF THE STREET, CONTRACTOR MUST MAINTAIN PEDESTRIAN ACCESS ON ONE

3. ROAD IS TO BE CLOSED FOR THE DURATION OF THE PROJECT.

# **METRIC**

WHOLE NUMBERS INDICATE MILLIMETRES DECIMALIZED NUMBERS INDICATE METRES



#### FOR INFORMATION ONLY



THE CITY OF WINNIPEG PUBLIC WORKS DEPARTMENT ENGINEERING SERVICES DIVISION

2022 LOCAL STREET RENEWALS

DOWNING STREET

TEMPORARY TRAFFIC SIGNAGE



WSP Canada Inc. 1600 Buffalo Place Winnipeg, MB R3T 6B8 t. 204.477.6650 f. 204.474.2864 www.wsp.com



#### **GRUNDY AVENUE**



#### TRAFFIC SIGNAGE

TC-2 ROADWORK

ROAD CLOSED

NO EXIT

RB-11 (L/R) TURN PROHIBITED

RB-14R TURN RIGHT / RB-14L TURN LEFT

RB-15 TURNS PROHIBITED

RB-21 (L/R) ONE-WAY SIGN

RB-22 WRONG WAY SIGN

RB-25R KEEP RIGHT / RB-25L KEEP LEFT



WAY

ROAD CLOSED BARRICADE

BARRICADE

**POLY POST** 

1. ALL TRAFFIC SIGNAGE AND TEMPORARY TRAFFIC CONTROL TO CONFORM WITH THE LATEST REVISION

OF THE CITY OF WINNIPEG MANUAL OF TEMPORARY TRAFFIC CONTROL ON CITY STREETS
2. CONTRACTOR SHALL MAINTAIN SAFE PEDESTRIAN ACCESS AND CROSSINGS. WHERE SIDEWALKS ARE LOCATED ON BOTH SIDES OF THE STREET, CONTRACTOR MUST MAINTAIN PEDESTRIAN ACCESS ON ONE

3. CONSTRUCTION IS TO BE COMPLETED LANE AT A TIME WITH TRAFFIC TO BE MAINTAINED BOTH DIRECTIONS. WHEN CONSTRUCTION IS COMPLETED IN FIRST LANE, TRAFFIC WILL BE MOVED