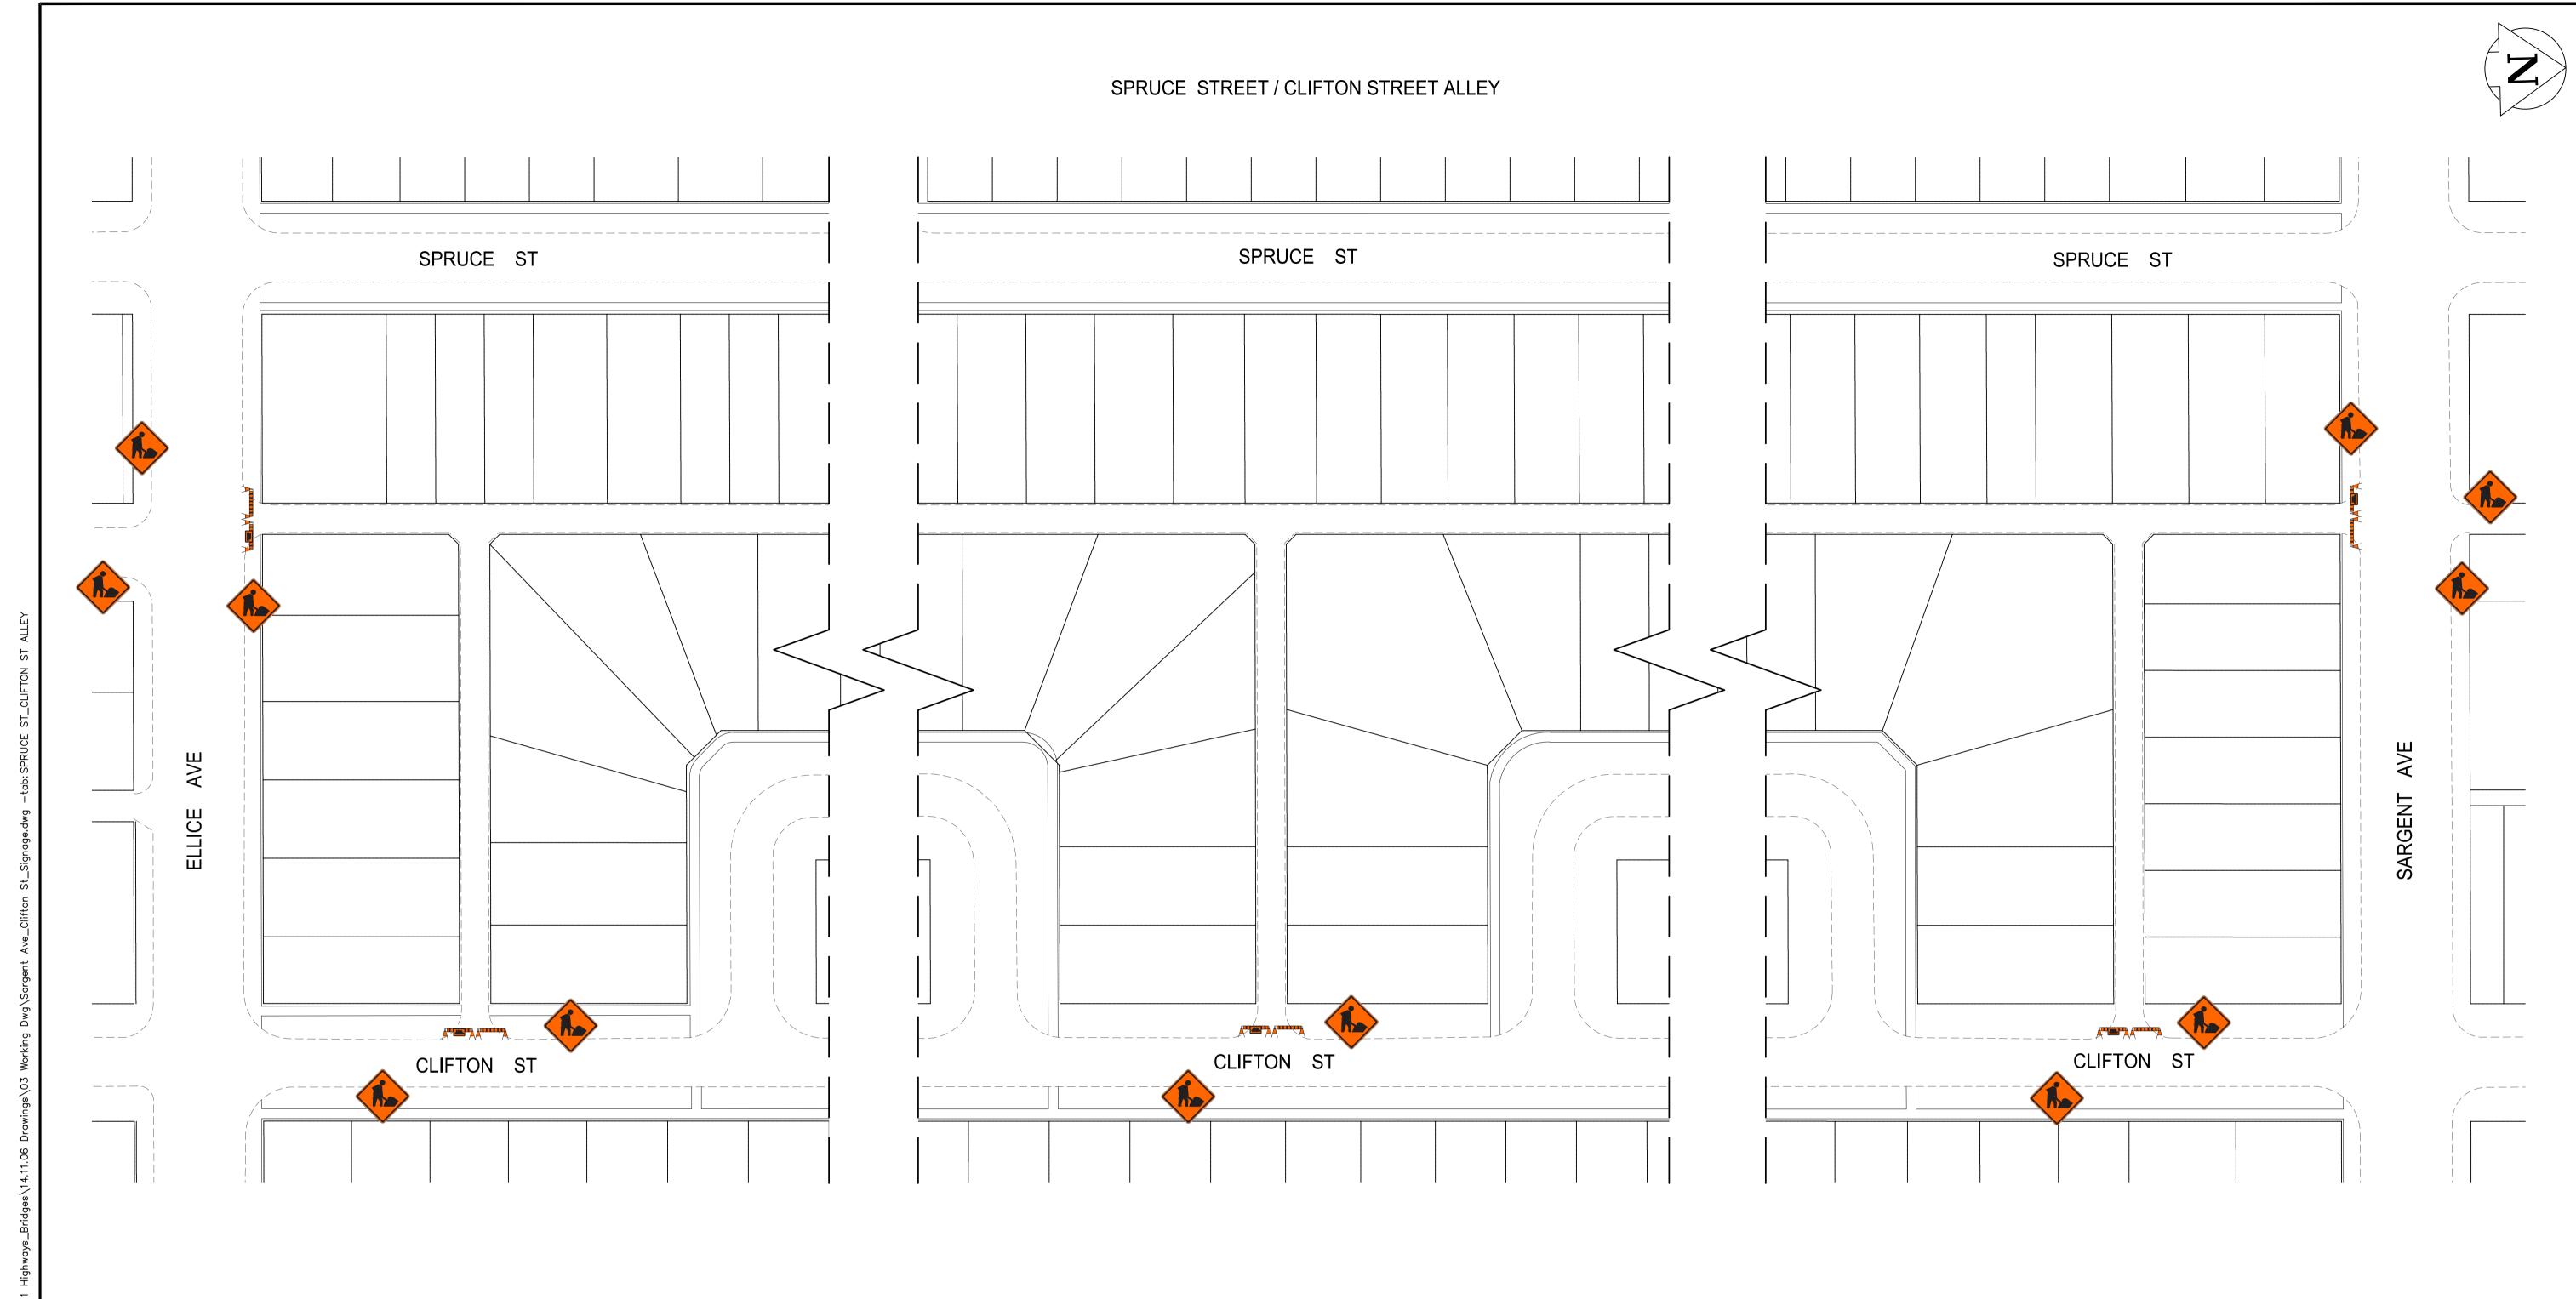

#### THE CITY OF WINNIPEG PUBLIC WORKS DEPARTMENT ENGINEERING SERVICES DIVISION

2022 LOCAL STREET RENEWALS SPRUCE STREET / CLIFTON STREET ALLEY

1151)

1600 Buffalo Place Winnipeg, MB R3T 6B8 t. 204.477.6650 f. 204.474.2864

www.wsp.com

WSP Canada Inc.

TEMPORARY TRAFFIC SIGNAGE

TC-2 ROADWORK

ROAD CLOSED

NO EXIT

RB-11 (L/R) TURN PROHIBITED

RB-14R TURN RIGHT / RB-14L TURN LEFT