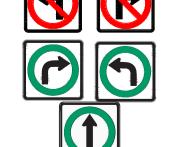

# APPENDIX 'H' TEMPORARY TRAFFIC SIGNAGE DRAWINGS

TC-2 ROADWORK

ROAD CLOSED

NO EXIT

RB-11 (L/R) TURN PROHIBITED

RB-14R TURN RIGHT / RB-14L TURN LEFT

RB-15 TURNS PROHIBITED

RB-21 (L/R) ONE-WAY SIGN

RB-22 WRONG WAY SIGN

RB-25R KEEP RIGHT / RB-25L KEEP LEFT

BARRICADE

**POLY POST** 

1. ALL TRAFFIC SIGNAGE AND TEMPORARY TRAFFIC CONTROL TO CONFORM WITH THE LATEST REVISION

OF THE CITY OF WINNIPEG MANUAL OF TEMPORARY TRAFFIC CONTROL ON CITY STREETS