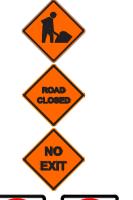

# APPENDIX 'H' TEMPORARY TRAFFIC SIGNAGE DRAWINGS

TC-2 ROADWORK

ROAD CLOSED

NO EXIT

RB-11 (L/R) TURN PROHIBITED

RB-14R TURN RIGHT / RB-14L TURN LEFT

RB-15 TURNS PROHIBITED

RB-21 (L/R) ONE-WAY SIGN

RB-22 WRONG WAY SIGN

RB-25R KEEP RIGHT / RB-25L KEEP LEFT

BARRICADE

**POLY POST** 

1. ALL TRAFFIC SIGNAGE AND TEMPORARY TRAFFIC CONTROL TO CONFORM WITH THE LATEST REVISION

OF THE CITY OF WINNIPEG MANUAL OF TEMPORARY TRAFFIC CONTROL ON CITY STREETS