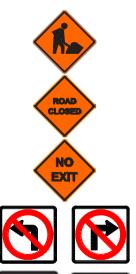

# APPENDIX 'H' TEMPORARY TRAFFIC SIGNAGE DRAWINGS

TC-2 ROADWORK

ROAD CLOSED

NO EXIT

RB-11 (L/R) TURN PROHIBITED

RB-14R TURN RIGHT / RB-14L TURN LEFT

RB-15 TURNS PROHIBITED

RB-21 (L/R) ONE-WAY SIGN

RB-22 WRONG WAY SIGN

RB-25R KEEP RIGHT / RB-25L KEEP LEFT

BARRICADE

**POLY POST** 

1. ALL TRAFFIC SIGNAGE AND TEMPORARY TRAFFIC CONTROL TO CONFORM WITH THE LATEST REVISION

OF THE CITY OF WINNIPEG MANUAL OF TEMPORARY TRAFFIC CONTROL ON CITY STREETS

#### TRAFFIC SIGNAGE

TC-2 ROADWORK

ROAD CLOSED

NO EXIT

RB-11 (L/R) TURN PROHIBITED

RB-14R TURN RIGHT / RB-14L TURN LEFT

RB-15 TURNS PROHIBITED

RB-21 (L/R) ONE-WAY SIGN

TC-2 ROADWORK

ROAD CLOSED

NO EXIT

RB-11 (L/R) TURN PROHIBITED

RB-14R TURN RIGHT / RB-14L TURN LEFT

RB-15 TURNS PROHIBITED

RB-21 (L/R) ONE-WAY SIGN

RB-22 WRONG WAY SIGN

RB-25R KEEP RIGHT / RB-25L KEEP LEFT

BARRICADE