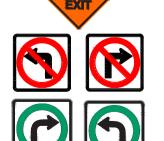

# APPENDIX 'H' TEMPORARY TRAFFIC SIGNAGE DRAWINGS

TC-2 ROADWORK

ROAD CLOSED

NO EXIT

RB-11 (L/R) TURN PROHIBITED

RB-14R TURN RIGHT / RB-14L TURN LEFT

RB-15 TURNS PROHIBITED

RB-21 (L/R) ONE-WAY SIGN

RB-22 WRONG WAY SIGN

RB-25R KEEP RIGHT / RB-25L KEEP LEFT

BARRICADE

**POLY POST** 

1. ALL TRAFFIC SIGNAGE AND TEMPORARY TRAFFIC CONTROL TO CONFORM WITH THE LATEST REVISION

OF THE CITY OF WINNIPEG MANUAL OF TEMPORARY TRAFFIC CONTROL ON CITY STREETS