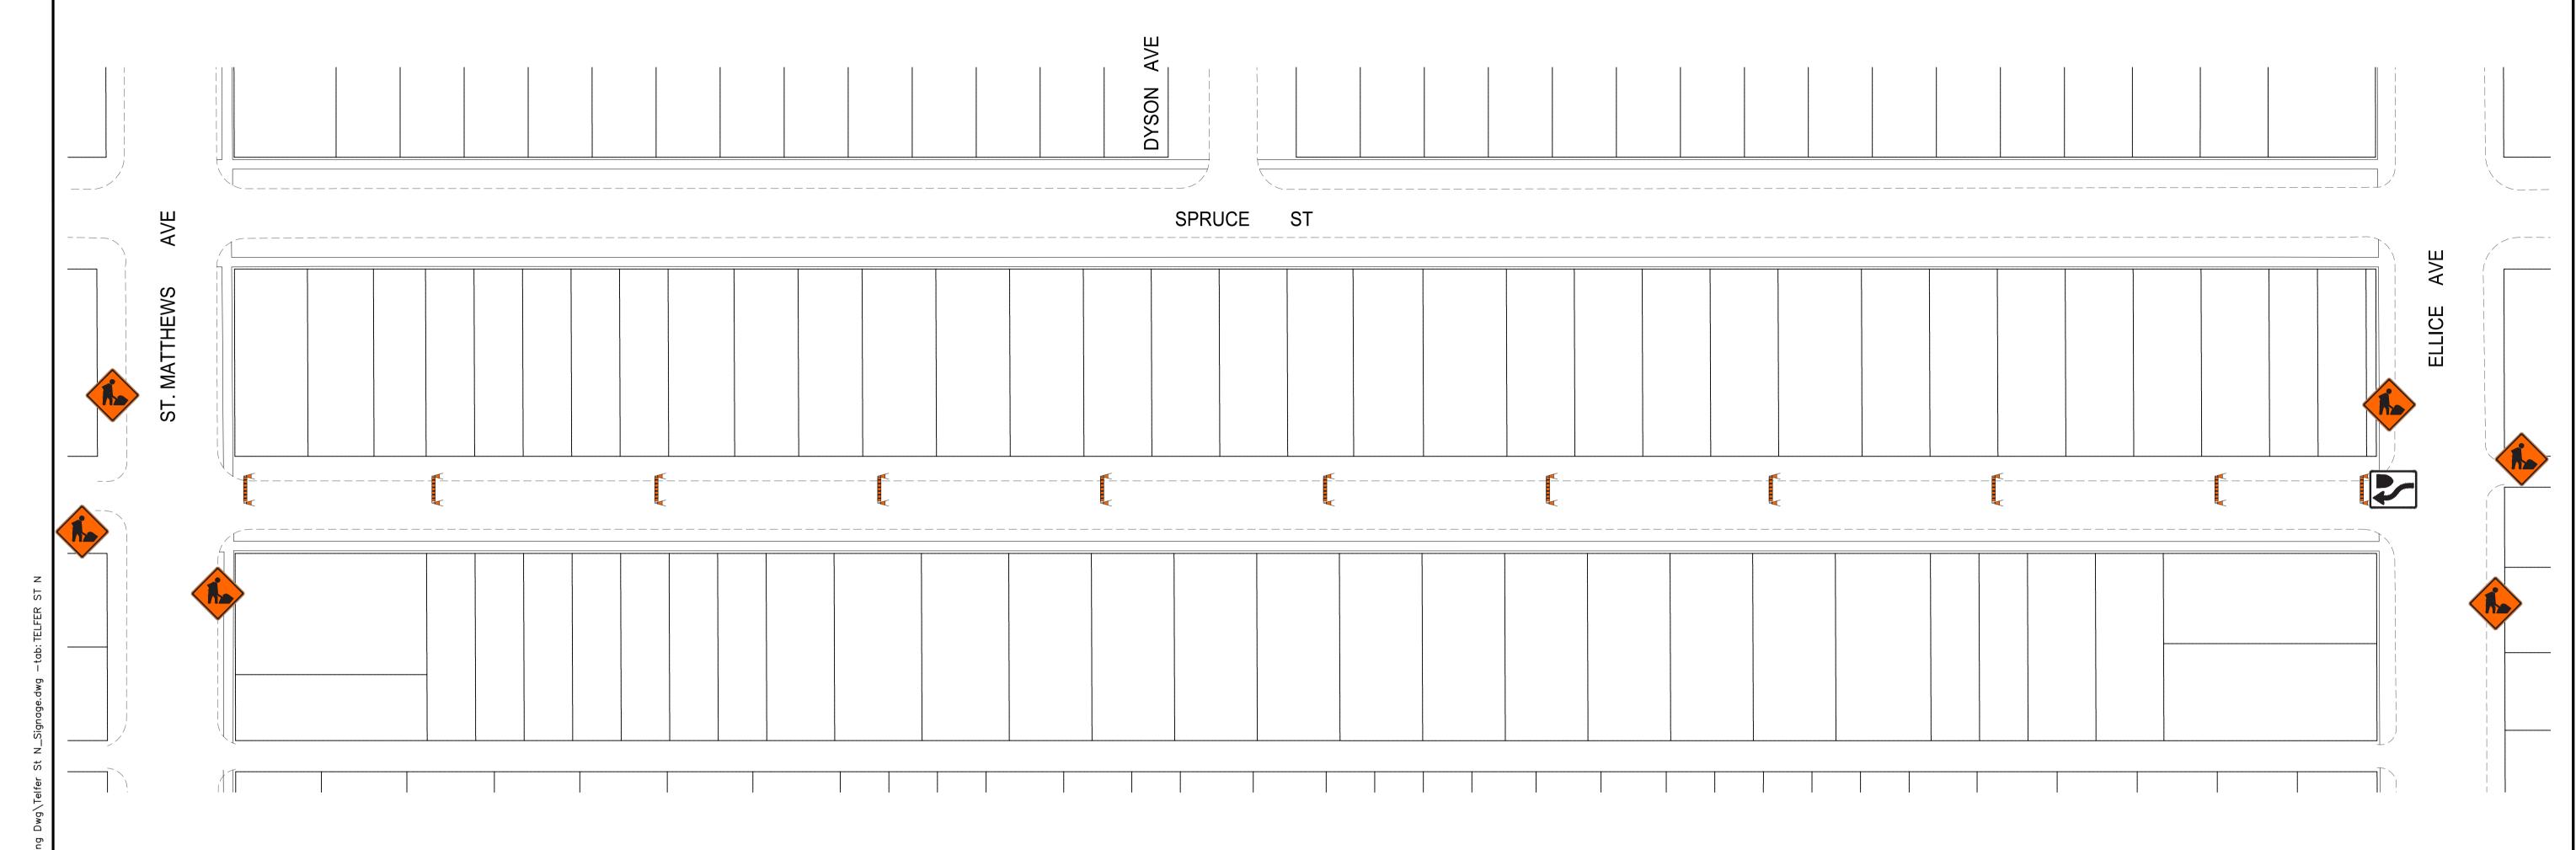

#### THE CITY OF WINNIPEG PUBLIC WORKS DEPARTMENT ENGINEERING SERVICES DIVISION

2022 LOCAL STREET RENEWALS SPRUCE STREET / CLIFTON STREET ALLEY

1151)

1600 Buffalo Place Winnipeg, MB R3T 6B8 t. 204.477.6650 f. 204.474.2864

www.wsp.com

WSP Canada Inc.

TEMPORARY TRAFFIC SIGNAGE

TC-2 ROADWORK

ROAD CLOSED

NO EXIT

RB-11 (L/R) TURN PROHIBITED

RB-14R TURN RIGHT / RB-14L TURN LEFT

RB-15 TURNS PROHIBITED

RB-21 (L/R) ONE-WAY SIGN

RB-22 WRONG WAY SIGN

RB-25R KEEP RIGHT / RB-25L KEEP LEFT

WAY

BARRICADE

1. ALL TRAFFIC SIGNAGE AND TEMPORARY TRAFFIC CONTROL TO CONFORM WITH THE LATEST REVISION

OF THE CITY OF WINNIPEG MANUAL OF TEMPORARY TRAFFIC CONTROL ON CITY STREETS
2. CONTRACTOR SHALL MAINTAIN SAFE PEDESTRIAN ACCESS AND CROSSINGS. WHERE SIDEWALKS ARE LOCATED ON BOTH SIDES OF THE STREET, CONTRACTOR MUST MAINTAIN PEDESTRIAN ACCESS ON ONE SIDE AT ALL TIME.

3. CONSTRUCTION IS TO BE COMPLETED LANE AT A TIME WITH TRAFFIC TO BE MAINATINED IN BOTH DIRECTIONS. WHEN CONSTRUCTION IS COMPLETE IN FIRST LANE, TRAFFIC WILL BE MOVED TO THE COMPLETED LANE AND TRAFFIC MIRRORED.

4. PARKING TO BE REMOVED AT THE TIME OF CONSTRUCTION

**METRIC** WHOLE NUMBERS INDICATE MILLIMETRES DECIMALIZED NUMBERS INDICATE METRES

FOR INFORMATION ONLY

THE CITY OF WINNIPEG PUBLIC WORKS DEPARTMENT

ENGINEERING SERVICES DIVISION 2022 LOCAL STREET RENEWALS

TELFER STREET N

TEMPORARY TRAFFIC SIGNAGE

WSP Canada Inc. 1600 Buffalo Place Winnipeg, MB R3T 6B8 t. 204.477.6650 f. 204.474.2864