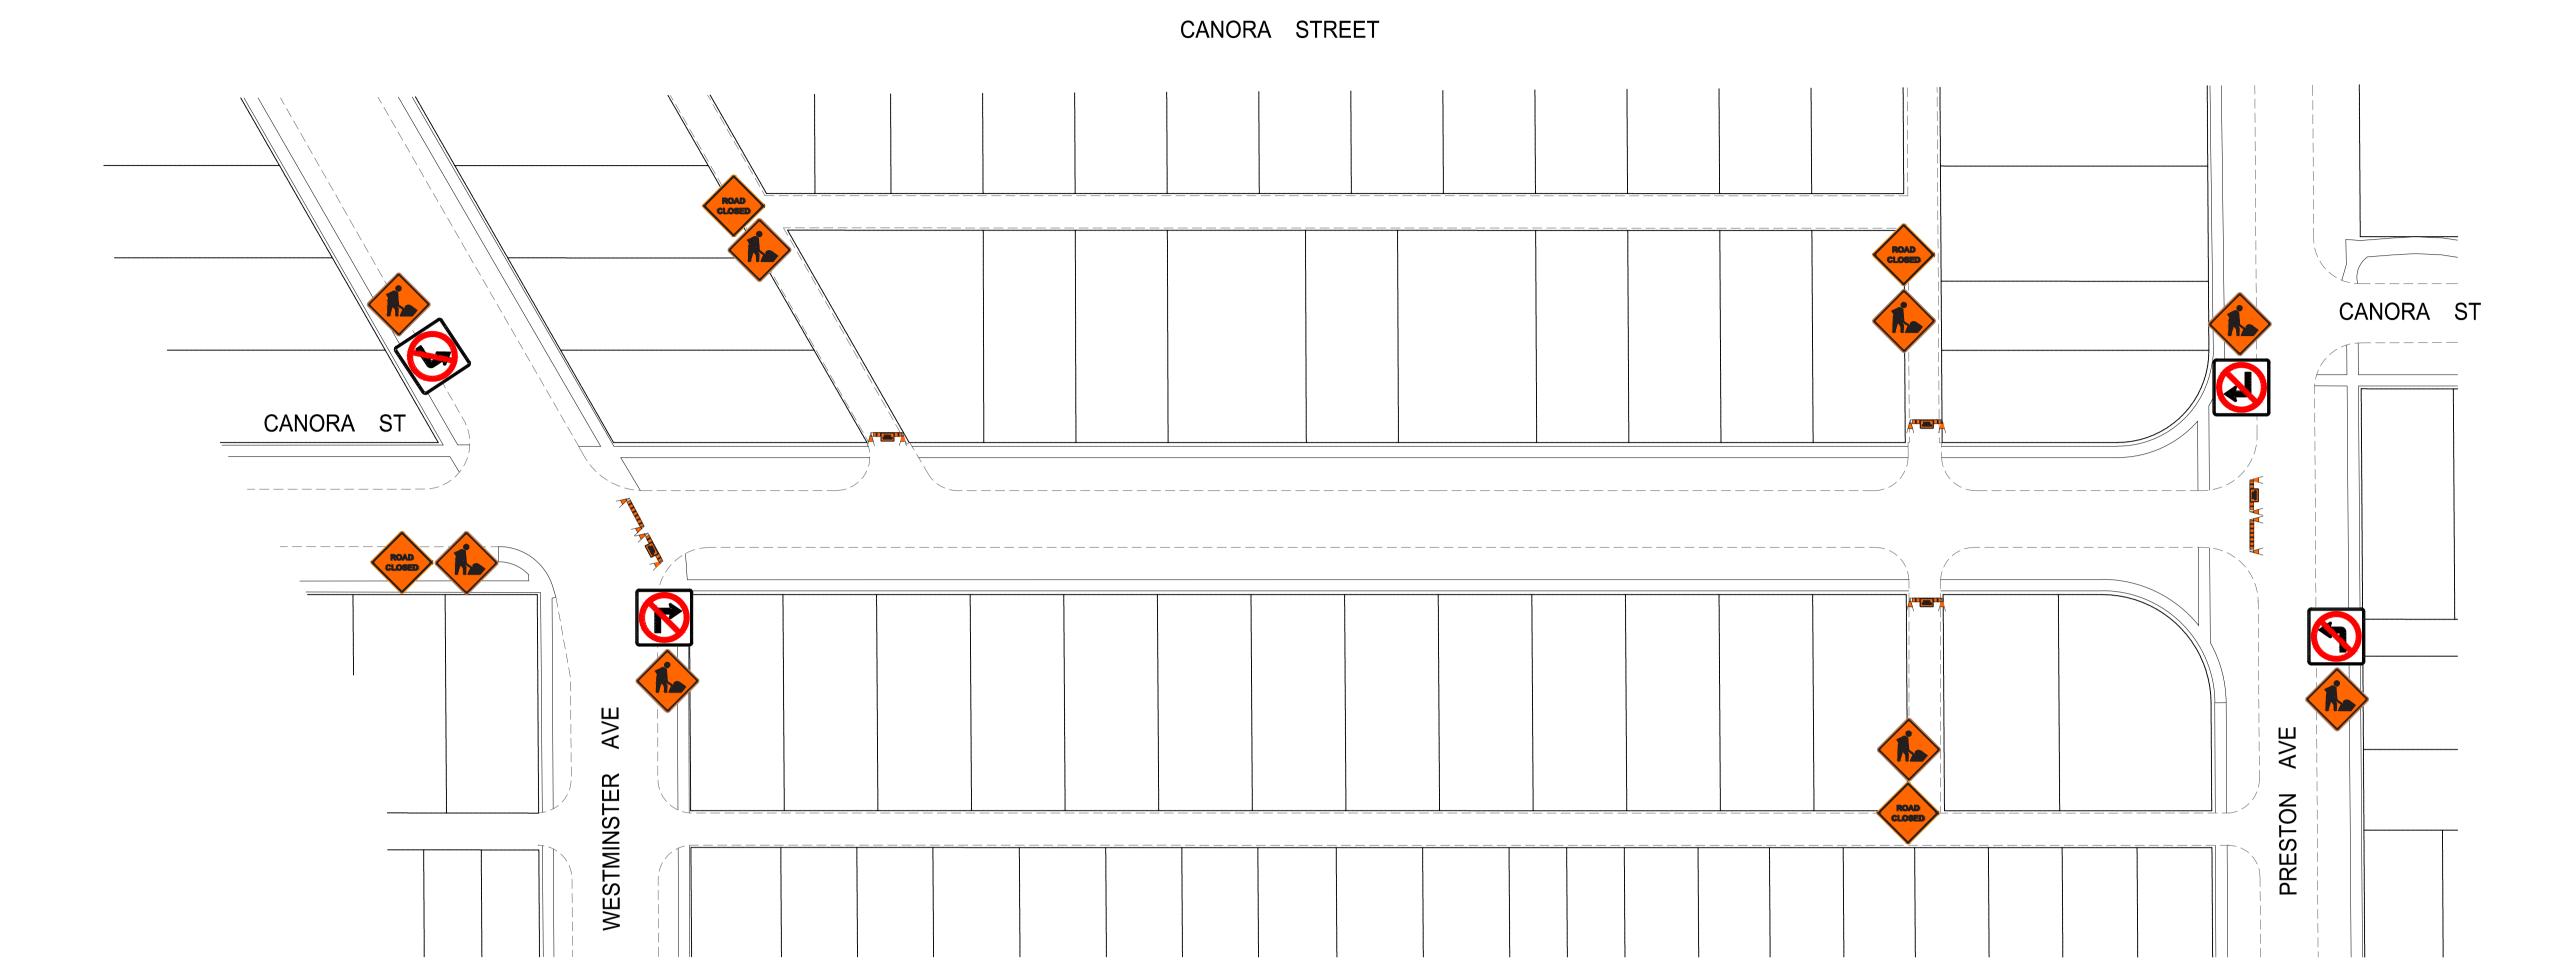

## FOR INFORMATION ONLY

THE CITY OF WINNIPEG PUBLIC WORKS DEPARTMENT ENGINEERING SERVICES DIVISION

2022 LOCAL STREET RENEWALS

CANORA STREET

TEMPORARY TRAFFIC SIGNAGE

WSP Canada Inc. 1600 Buffalo Place Winnipeg, MB R3T 6B8 t. 204.477.6650 f. 204.474.2864

#### TRAFFIC SIGNAGE

TC-2 ROADWORK

ROAD CLOSED

NO EXIT

RB-11 (L/R) TURN PROHIBITED

RB-14R TURN RIGHT / RB-14L TURN LEFT

RB-15 TURNS PROHIBITED

RB-21 (L/R) ONE-WAY SIGN

RB-22 WRONG WAY SIGN

RB-25R KEEP RIGHT / RB-25L KEEP LEFT

BARRICADE

**POLY POST** 

1. ALL TRAFFIC SIGNAGE AND TEMPORARY TRAFFIC CONTROL TO CONFORM WITH THE LATEST REVISION

OF THE CITY OF WINNIPEG MANUAL OF TEMPORARY TRAFFIC CONTROL ON CITY STREETS

2. CONTRACTOR SHALL MAINTAIN SAFE PEDESTRIAN ACCESS AND CROSSINGS. WHERE SIDEWALKS ARE
LOCATED ON BOTH SIDES OF THE STREET, CONTRACTOR MUST MAINTAIN PEDESTRIAN ACCESS ON ONE

3. ROAD IS TO BE CLOSED FOR THE DURATION OF THE PROJECT.