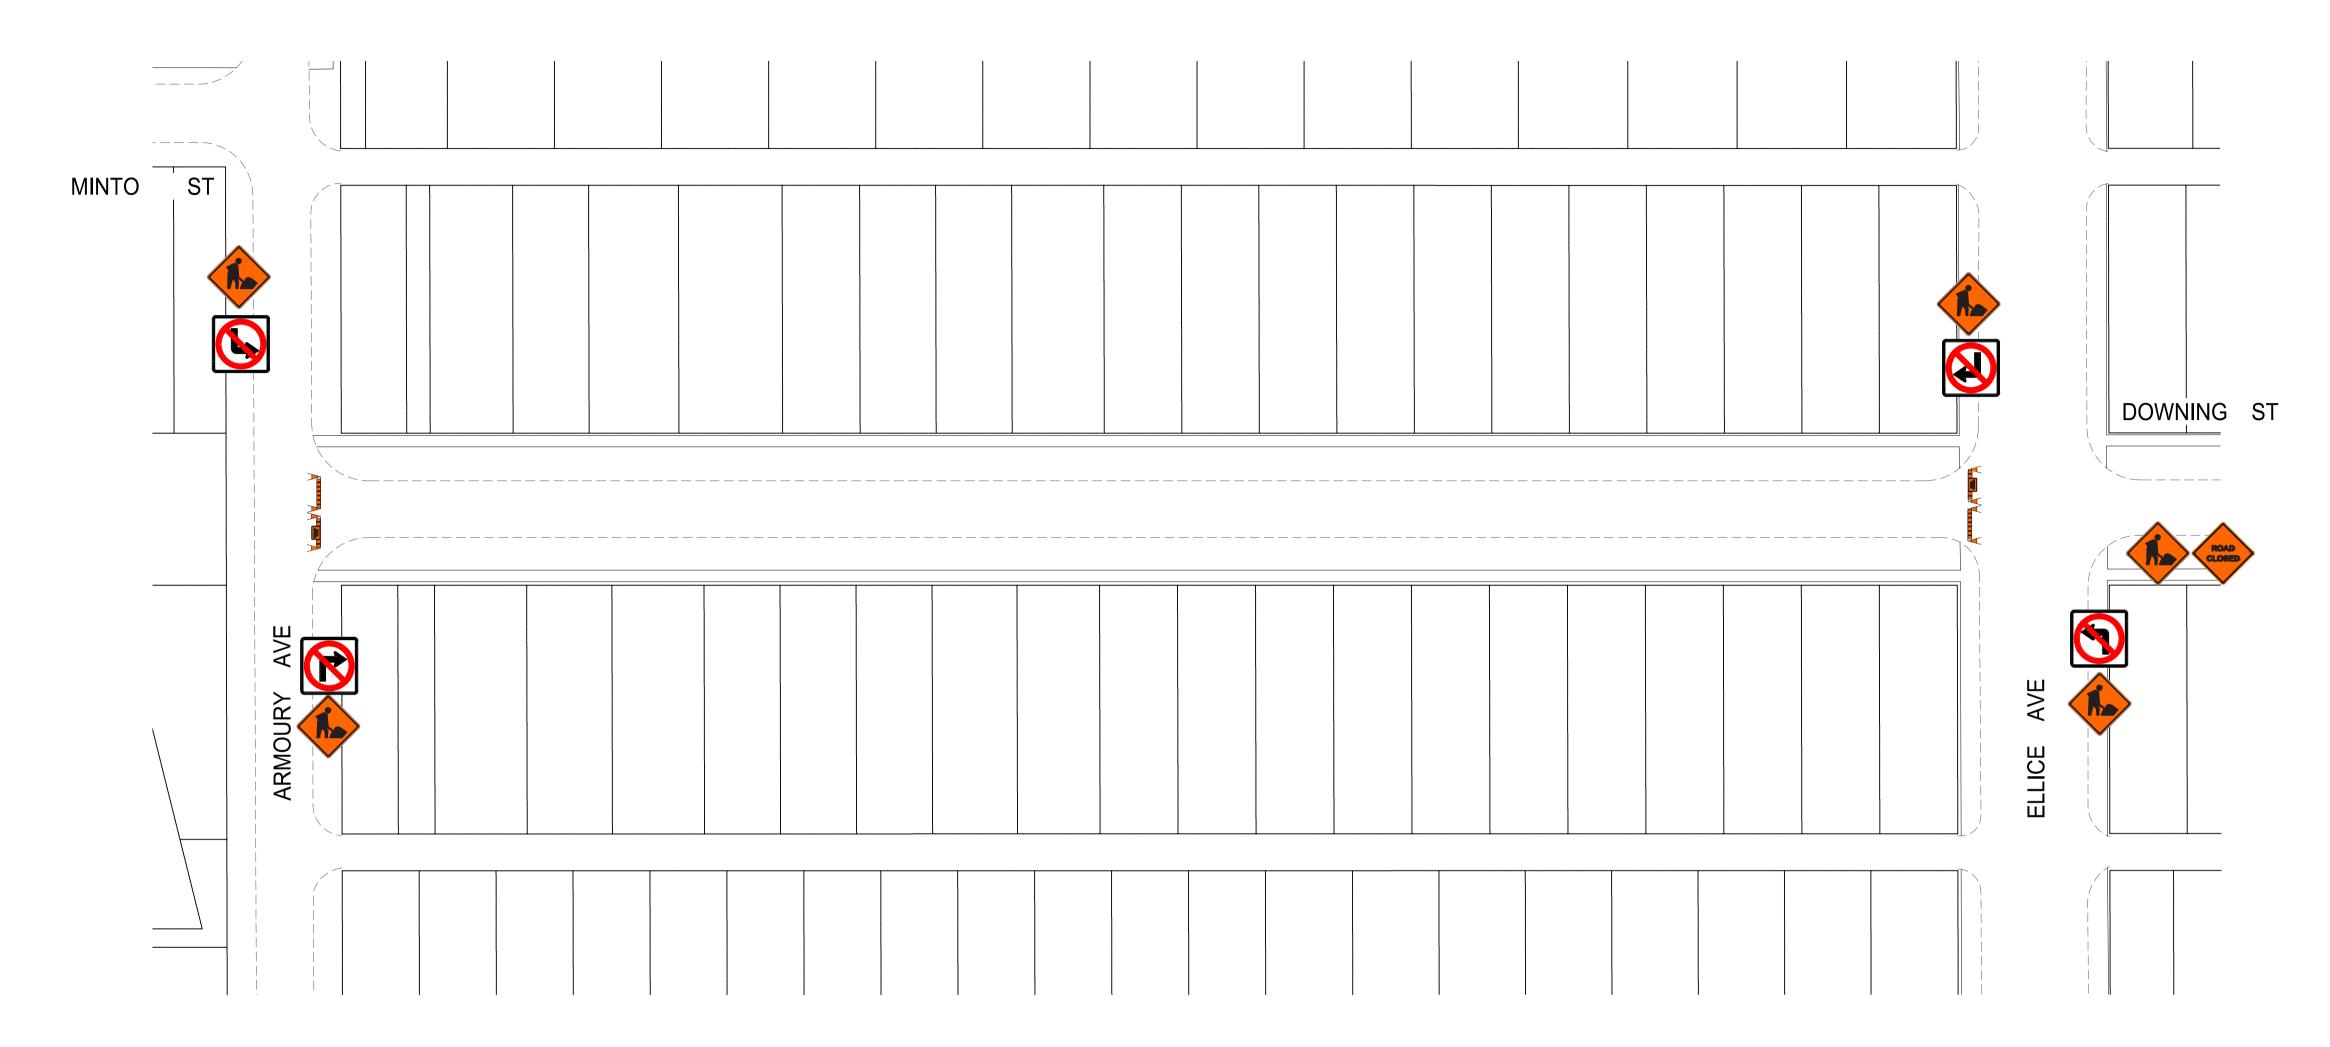

#### DOWNING STREET

#### TRAFFIC SIGNAGE

TC-2 ROADWORK

ROAD CLOSED

NO EXIT

RB-11 (L/R) TURN PROHIBITED

RB-14R TURN RIGHT / RB-14L TURN LEFT

RB-15 TURNS PROHIBITED

RB-21 (L/R) ONE-WAY SIGN

RB-22 WRONG WAY SIGN

RB-25R KEEP RIGHT / RB-25L KEEP LEFT

BARRICADE

**POLY POST** 

1. ALL TRAFFIC SIGNAGE AND TEMPORARY TRAFFIC CONTROL TO CONFORM WITH THE LATEST REVISION

OF THE CITY OF WINNIPEG MANUAL OF TEMPORARY TRAFFIC CONTROL ON CITY STREETS

2. CONTRACTOR SHALL MAINTAIN SAFE PEDESTRIAN ACCESS AND CROSSINGS. WHERE SIDEWALKS ARE
LOCATED ON BOTH SIDES OF THE STREET, CONTRACTOR MUST MAINTAIN PEDESTRIAN ACCESS ON ONE

3. ROAD IS TO BE CLOSED FOR THE DURATION OF THE PROJECT.