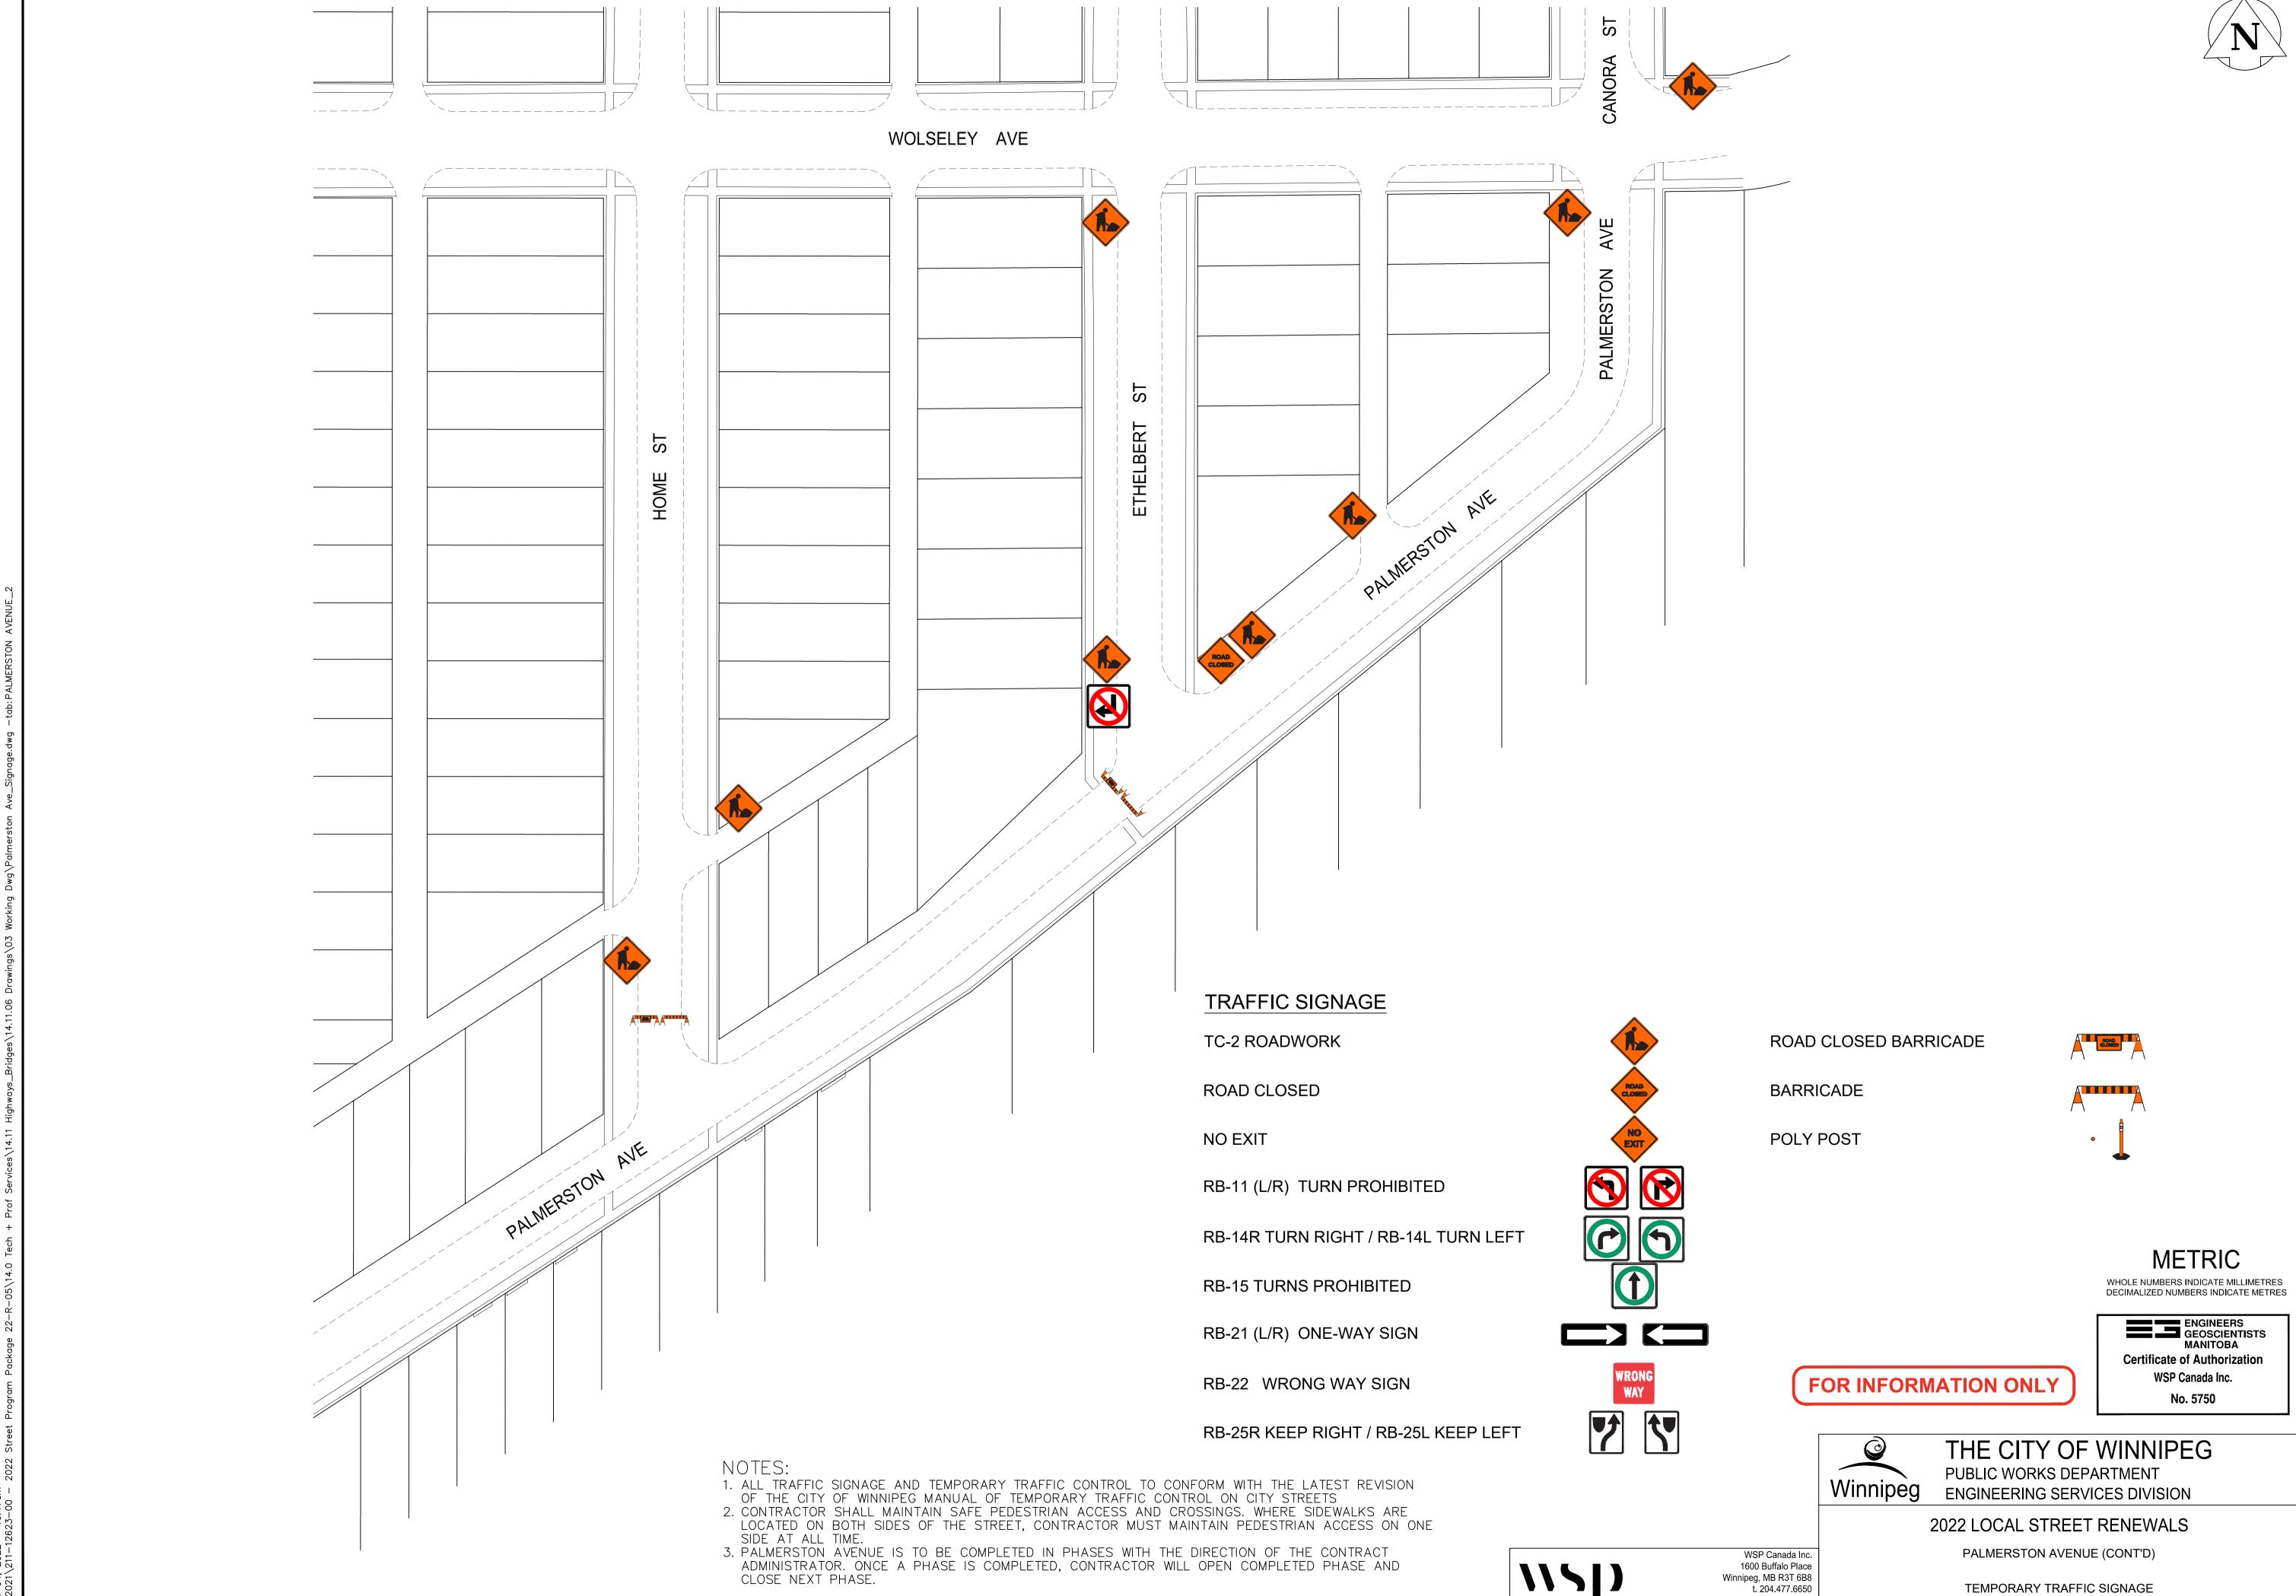

#### NOTES:

- 1. ALL TRAFFIC SIGNAGE AND TEMPORARY TRAFFIC CONTROL TO CONFORM WITH THE LATEST REVISION OF THE CITY OF WINNIPEG MANUAL OF TEMPORARY TRAFFIC CONTROL ON CITY STREETS
  2. CONTRACTOR SHALL MAINTAIN SAFE PEDESTRIAN ACCESS AND CROSSINGS. WHERE SIDEWALKS ARE LOCATED ON BOTH SIDES OF THE STREET, CONTRACTOR MUST MAINTAIN PEDESTRIAN ACCESS ON ONE
- SIDE AT ALL TIME.

  3. PALMERSTON AVENUE IS TO BE COMPLETED IN PHASES WITH THE DIRECTION OF THE CONTRACT ADMINISTRATOR. ONCE A PHASE IS COMPLETED, CONTRACTOR WILL OPEN COMPLETED PHASE AND CLOSE NEXT PHASE.

ENGINEERING SERVICES DIVISION 2022 LOCAL STREET RENEWALS

PALMERSTON AVENUE

TEMPORARY TRAFFIC SIGNAGE

WSP Canada Inc. 1600 Buffalo Place Winnipeg, MB R3T 6B8 t. 204.477.6650 f. 204.474.2864 www.wsp.com

f. 204.474.2864