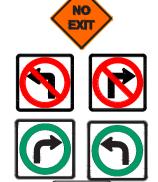

# APPENDIX 'H' TEMPORARY TRAFFIC SIGNAGE DRAWINGS

TC-2 ROADWORK

ROAD CLOSED

NO EXIT

RB-11 (L/R) TURN PROHIBITED

RB-14R TURN RIGHT / RB-14L TURN LEFT

RB-15 TURNS PROHIBITED

RB-21 (L/R) ONE-WAY SIGN

RB-22 WRONG WAY SIGN

RB-25R KEEP RIGHT / RB-25L KEEP LEFT

BARRICADE

**POLY POST** 

1. ALL TRAFFIC SIGNAGE AND TEMPORARY TRAFFIC CONTROL TO CONFORM WITH THE LATEST REVISION

OF THE CITY OF WINNIPEG MANUAL OF TEMPORARY TRAFFIC CONTROL ON CITY STREETS

#### TRAFFIC SIGNAGE

TC-2 ROADWORK

ROAD CLOSED

NO EXIT

RB-11 (L/R) TURN PROHIBITED

RB-14R TURN RIGHT / RB-14L TURN LEFT

RB-15 TURNS PROHIBITED

RB-21 (L/R) ONE-WAY SIGN

TC-2 ROADWORK

ROAD CLOSED

NO EXIT

RB-11 (L/R) TURN PROHIBITED

RB-14R TURN RIGHT / RB-14L TURN LEFT

RB-15 TURNS PROHIBITED

RB-21 (L/R) ONE-WAY SIGN

RB-22 WRONG WAY SIGN

RB-25R KEEP RIGHT / RB-25L KEEP LEFT

BARRICADE