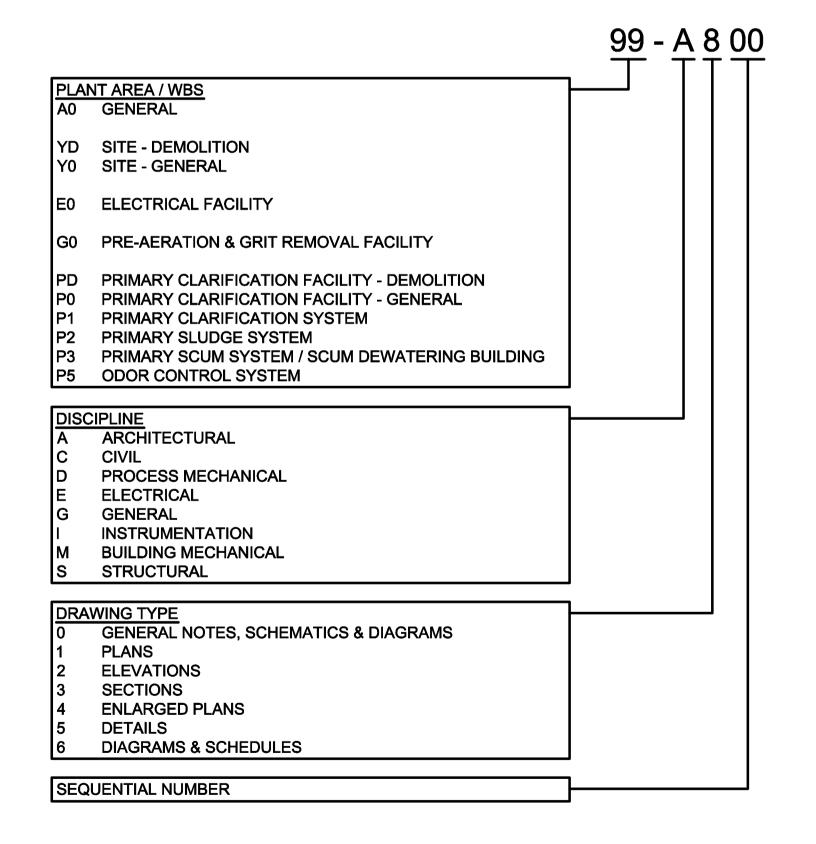

## CONSULTANT DRAWING NUMBERING CONVENTION

TENDER NO.

|          |                                                    |                    |   |                               |                               |                                  |                     | TEMBER 110.                                                                  |
|----------|----------------------------------------------------|--------------------|---|-------------------------------|-------------------------------|----------------------------------|---------------------|------------------------------------------------------------------------------|
|          |                                                    |                    |   | AEC                           |                               | ENGINEER'S SEAL                  | Winnipeg            | THE CITY OF WINNIPEG WATER AND WASTE DEPARTMENT                              |
|          |                                                    |                    |   | DESIGNED BY: SRG DRAWN BY: ES | PB APPROVED BY: NW            | PRELIMINARY  NOT TO BE  USED FOR | _                   | ND SEWAGE TREATMENT PLANT FOR SUPPLY OF ROTARY PRESS & APPURTENANCES GENERAL |
|          |                                                    |                    |   | SCALE: NONE                   | RELEASED FOR CONSTRUCTION BY: | CONSTRUCTION                     |                     | DRAWING INDEX                                                                |
| 0<br>NO. | ISSUED FOR TENDER OF ROTARY PRESS SUPPLY REVISIONS | 2022-12-15<br>DATE | - | <br>CONSULTANT NO.:           | A0-G001                       |                                  | CITY DRAWING NUMBER | SHEET REV. SIZE - 0 A1                                                       |