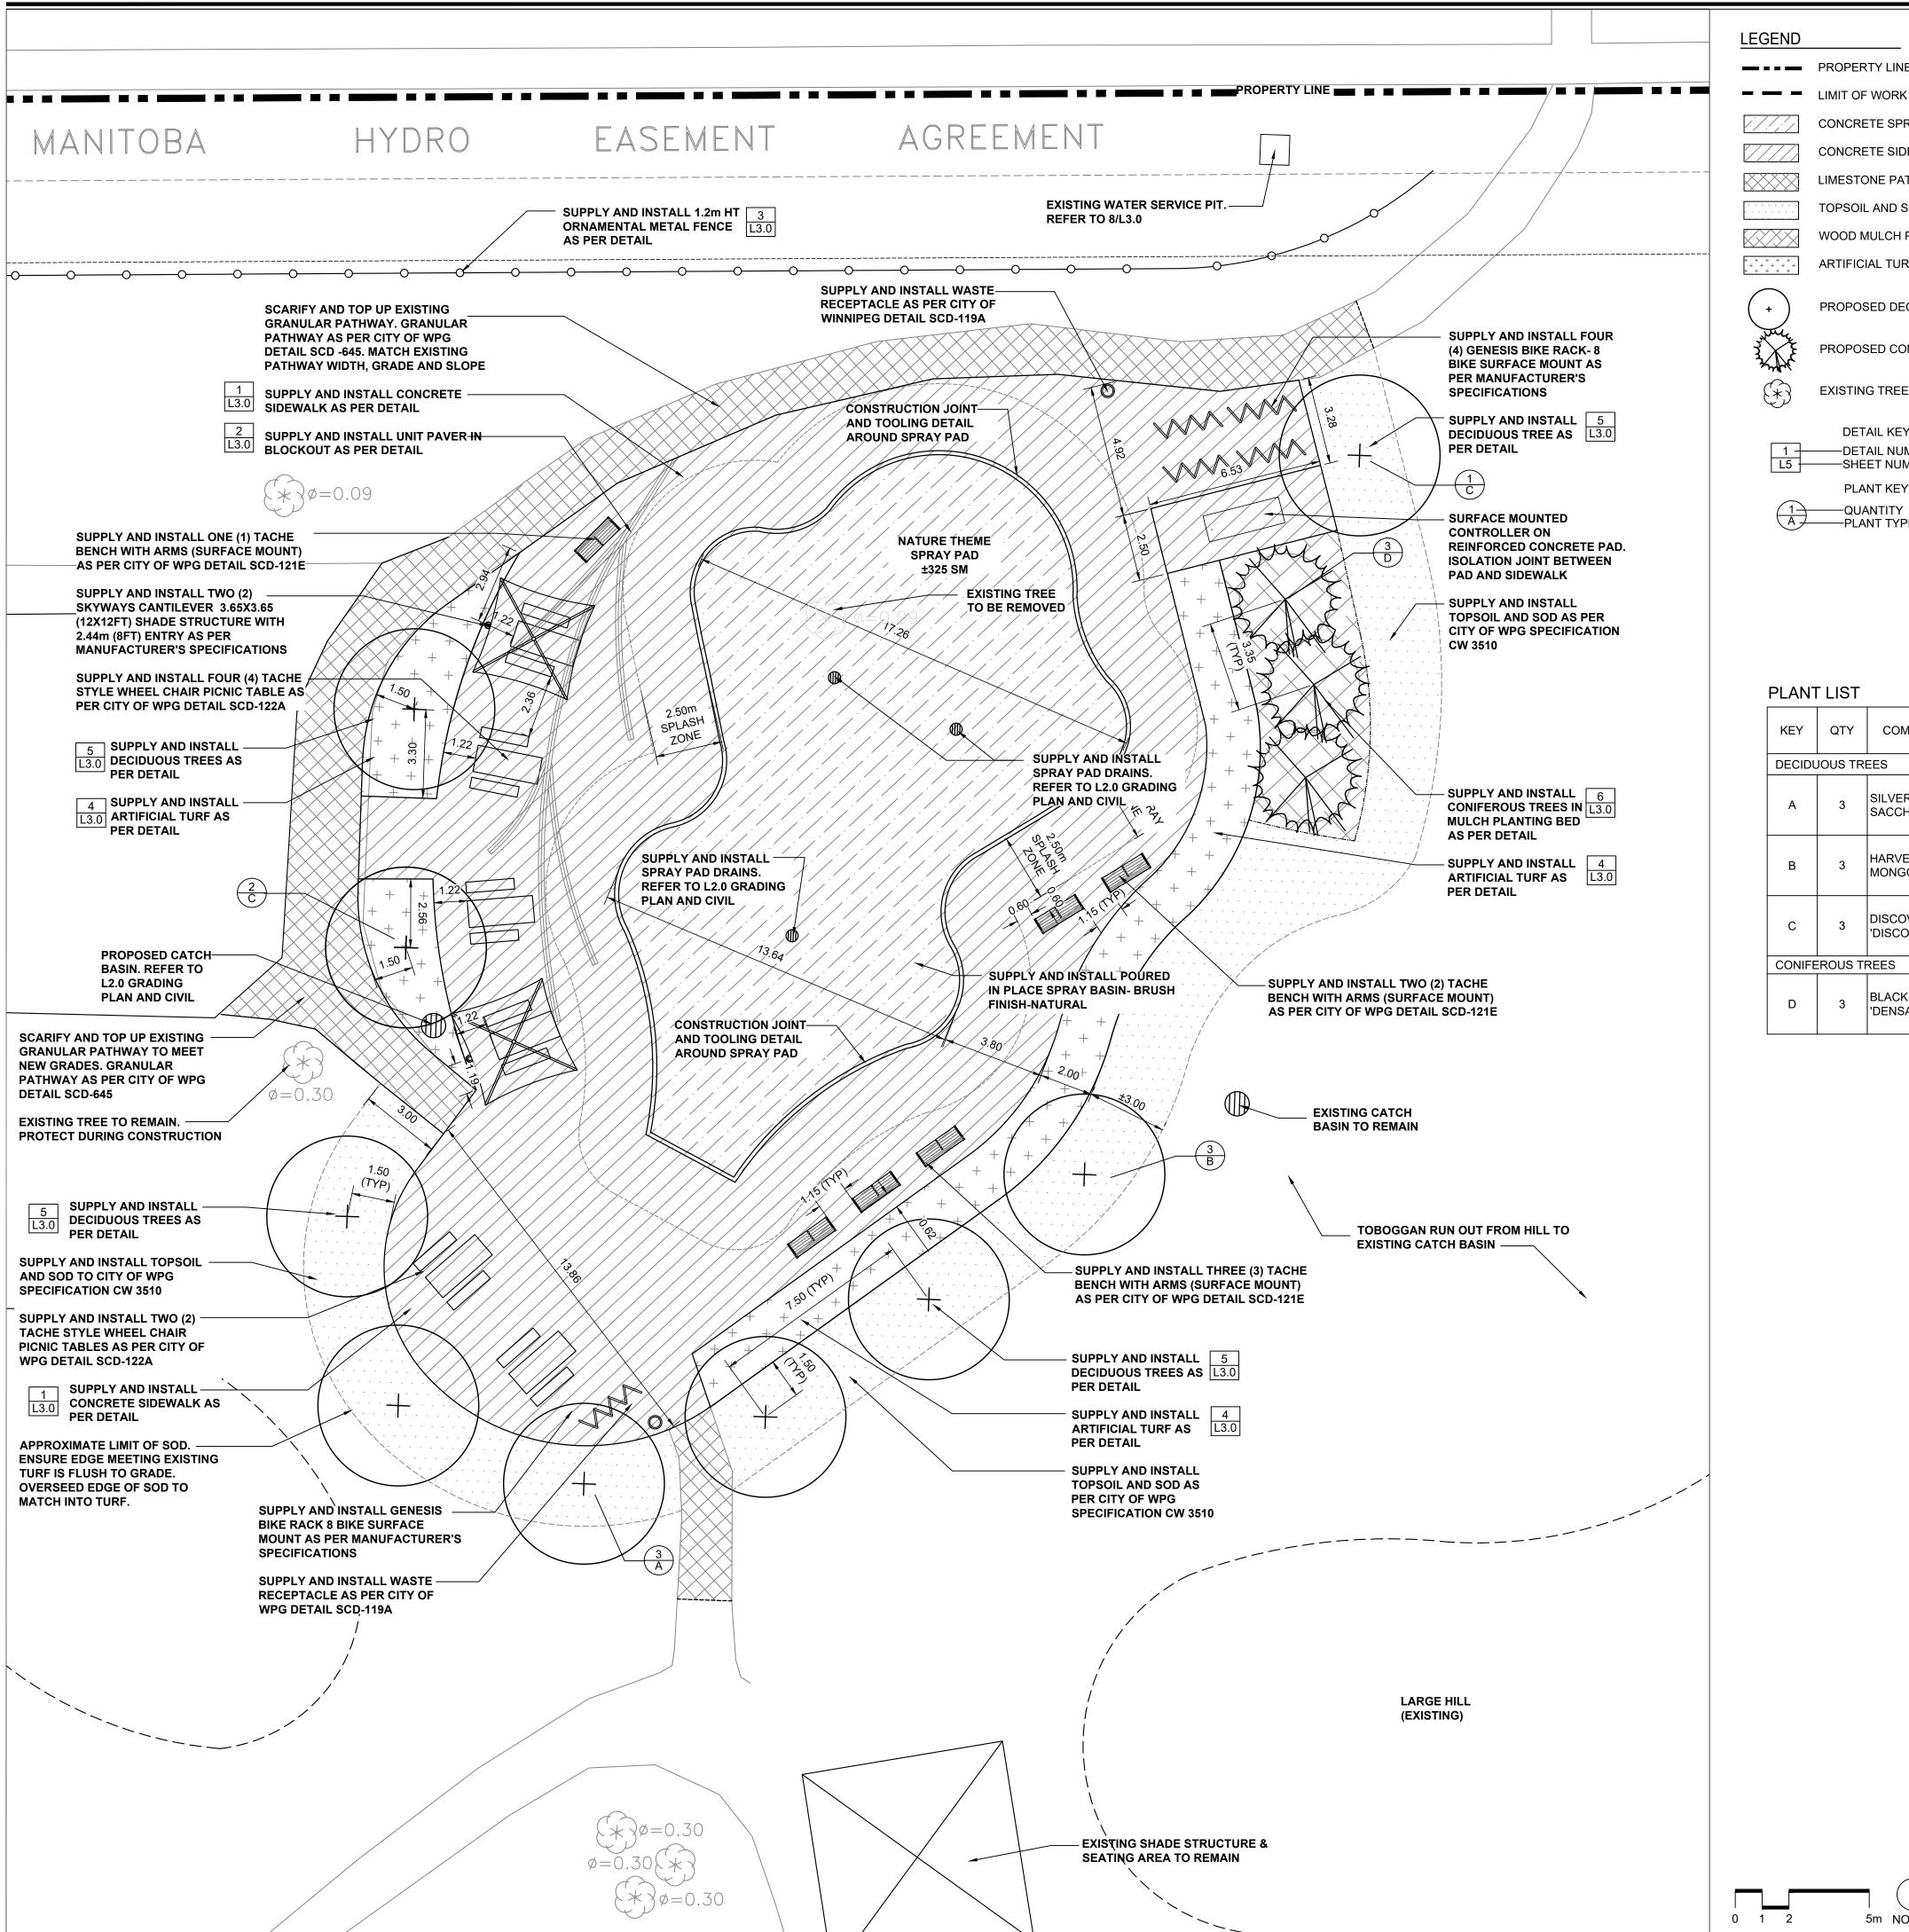

FILE:c:\Users\mneir\Documents\22-015 Maples CC- Adsum Park Spray Pad\DWG\Design Development Drawings\Maples CC - Adsum Park Spray Pad Layout 2022-09-07.dwg

PROPERTY LINE

CONCRETE SPRAY BASIN

CONCRETE SIDEWALK

LIMESTONE PATHWAY

TOPSOIL AND SOD WOOD MULCH PLANTING BED

ARTIFICIAL TURF

PROPOSED DECIDUOUS TREE

PROPOSED CONIFEROUS TREE

EXISTING TREES TO REMAIN

DETAIL KEY —DETAIL NUMBER -SHEET NUMBER

PLANT KEY —QUANTITY —PLANT TYPE

## **GENERAL NOTES**

- 1. ALL DIMENSIONS ARE IN METRES UNLESS NOTED OTHERWISE.
- 2. CONTRACTOR TO STAKE OUT LOCATION OF ALL WORKS FOR APPROVAL PRIOR TO ANY CONSTRUCTION OR REMOVALS.
- 3. CONTRACTOR TO CONFIRM ALL DIMENSIONS ON SITE AND REPORT ANY DISCREPANCIES PRIOR TO CONSTRUCTION.
- 4. DURING CONSTRUCTION, CONTRACTOR TO PROTECT TO CITY OF WINNIPEG STANDARDS ALL EXISTING TREES, SIDEWALKS, CURBS, SOD, UTILITIES AND PAVING TO REMAIN. AREAS DAMAGED DURING CONSTRUCTION TO BE REPAIRED TO CITY OF WINNIPEG STANDARDS AT CONTRACTOR'S COST.
- 5. CONSTRUCTION ACCESS TO BE LIMITED TO THE ROUTES SPECIFIED ON SITE BY CONTRACT ADMINISTRATOR.
- 6. CONTRACTOR IS RESPONSIBLE FOR ALL REMOVALS AS REQUIRED TO CONSTRUCT ALL WORKS AS SHOWN ON PLANS AND DETAILS. ALL ITEMS TO BE REMOVED MUST BE DISPOSED OF LEGALLY OFF SITE.
- 7. CONTRACTOR TO REPAIR ALL ON AND OFF SITE SODDED AREAS, SHRUB BEDS, TREES, CONCRETE, ROAD PAVING AND CURBS ETC., DAMAGED DURING CONSTRUCTION TO THE CITY OF WINNIPEG STANDARDS AT THEIR OWN COST.
- 8. REFER TO CIVIL FOR SITE SERVICING
- 9. REFER ALSO TO MECHANICAL AND ELECTRICAL
- 10. REFER ALSO TO WRITTEN SPECIFICATIONS.

## PLANTING NOTES

- 1. LOCATION OF ALL PLANT MATERIAL TO BE MARKED OUT ON SITE AND APPROVED BY CONTRACT ADMINISTRATOR PRIOR TO PLANTING.
- 2. TREES SPACING, UNLESS OTHERWISE NOTED: DECIDUOUS TREES: 6.0m MIN.
- CONIFEROUS TREE: 3.0m MIN. 3. ALL PLANT MATERIAL TO BE BEST QUALITY. PLANT MATERIAL TO BE REVIEWED ON SITE BY LANDSCAPE ARCHITECT PRIOR TO PLANTING. PLANTS NOT ACCEPTABLE ARE TO BE REPLACED AND NEW PLANTS APPROVED PRIOR TO PLANTING. REPLACEMENTS ARE AT THE CONTRACTOR'S OWN COST.
- 4. ALL PLANTING EXCAVATIONS ARE TO BE REVIEWED AND APPROVED BY LANDSCAPE ARCHITECT PRIOR TO PLACEMENT OF DRAINAGE COURSE, FILTER FABRIC AND/OR
- 5. ALL SUB DRAINS TO BE CONNECTED TO LDS UNLESS OTHERWISE NOTED. REFER TO CIVIL
- DRAWINGS. 6. ALL PLANTING BEDS WITH TREES MUST HAVE
- MINIMUM 600mm DEPTH PLANTING SOIL FOR THE ENTIRE AREA OF THE BED.
- 7. REFER TO WRITTEN SPECIFICATIONS. 8. CONTRACTOR TO REPORT ANY DISCREPANCY WITH ON SITE CONDITIONS TO LANDSCAPE ARCHITECT PRIOR TO CONSTRUCTION.

| KEY    | QTY     | COMMON NAME/ BOTANICAL NAME                                     | SIZE     | REMARKS                                                                                                                          |
|--------|---------|-----------------------------------------------------------------|----------|----------------------------------------------------------------------------------------------------------------------------------|
| DECIDU | JOUS TR | EES                                                             |          |                                                                                                                                  |
| А      | 3       | SILVER MAPLE 'SILVER CLOUD'/ ACER<br>SACCHARINUM 'SILVER CLOUD' | 75mm CAL | SPECIMEN, W.B. MACHINE DUG WITH MIN. 10<br>BRANCHES IN WELL BRANCHED HEAD,<br>STRAIGHT TRUNK, MIN. HT. 6.0m BRANCHING<br>HT 1.8m |
| В      | 3       | HARVEST GOLD LINDEN/ TILIA<br>MONGOLICA 'HARVEST GOLD'          | 75mm CAL | SPECIMEN, W.B. MACHINE DUG WITH MIN. 10<br>BRANCHES IN WELL BRANCHED HEAD,<br>STRAIGHT TRUNK, MIN. HT. 6.0m BRANCHING<br>HT 1.8m |
| С      | 3       | DISCOVERY ELM/ ULMUS AMERICANA 'DISCOVERY'                      | 75mm CAL | SPECIMEN, W.B. MACHINE DUG WITH MIN. 10<br>BRANCHES IN WELL BRANCHED HEAD,<br>STRAIGHT TRUNK, MIN. HT. 6.0m BRANCHING<br>HT 1.8m |
| CONIFE | ROUS T  | REES                                                            |          |                                                                                                                                  |
| D      | 3       | BLACKHILL SPRUCE/ PICEA GLAUCA<br>'DENSATA'                     | 1.8m HT  | SPECIMEN, W.B HAND DUG WITH FULL FORM<br>AND SINGLE STRAIGHT LEADER. MIN 1.8m HT<br>AT TIME OF PLANTING                          |

Designed By Drawn By Checked By MN/JW

CITY OF WINNIPEG

MAPLES CC & ADSUM PARK SPRAY PAD

LAYOUT AND

PLANTING PLAN 22-015