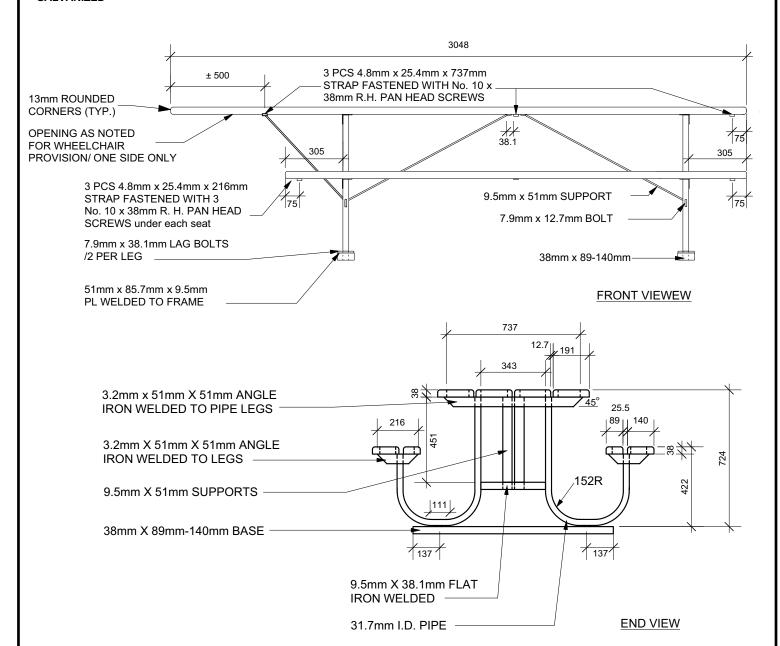

# TACHE STYLE WHEELCHAIR METAL FRAME PICNIC TABLE

Drawing No:

**SCD-122A** 

### NOTE:

ALL TABLE TOP AND SEAT BOARDS TO BE FASTENED TO ANGLE IRONS WITH 8mm CARRIAGE BOLTS SECURED WITH WASHER AND NUT.

DIMENSIONS SHOWN ARE IN MILLIMETRES UNLESS OTHERWISE SPECIFIED

REVISION:

DATE:

3

August 06, 2020