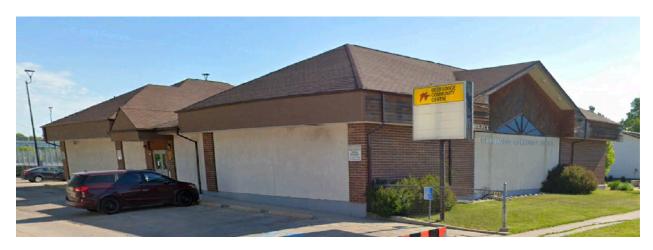

Figure 3: South Elevation:

Save South Elevation 'Truss-Gable' design in-situ. Remove surrounding lattice work; supply and install new siding assembly. Save building number sign and remit to COW.