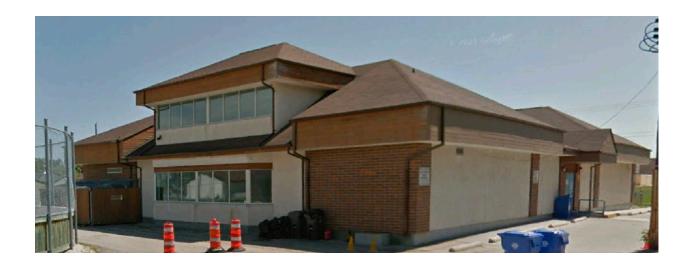

## **APPENDIX B**

**Figure 1: North Elevation:**Remove & replace all T&G siding. Save trough & down-pipe for re-installation.

Figure 2: West Elevation:

Match new siding previously installed on West Elevation as close as possible.