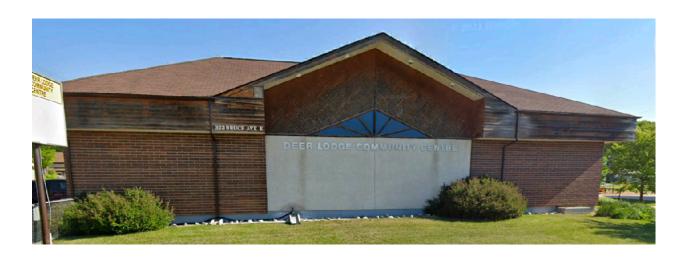

Figure 3: South Elevation:

Save South Elevation 'Truss-Gable' design in-situ. Remove surrounding lattice work; supply and install new siding assembly. Save building number sign and remit to COW.