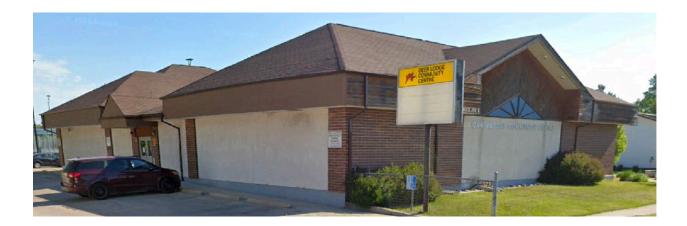

Figure 3: South Elevation:

Save South Elevation 'Truss-Gable' design in-situ. Remove surrounding lattice work; supply and install new siding assembly. Save building number sign and remit to COW.