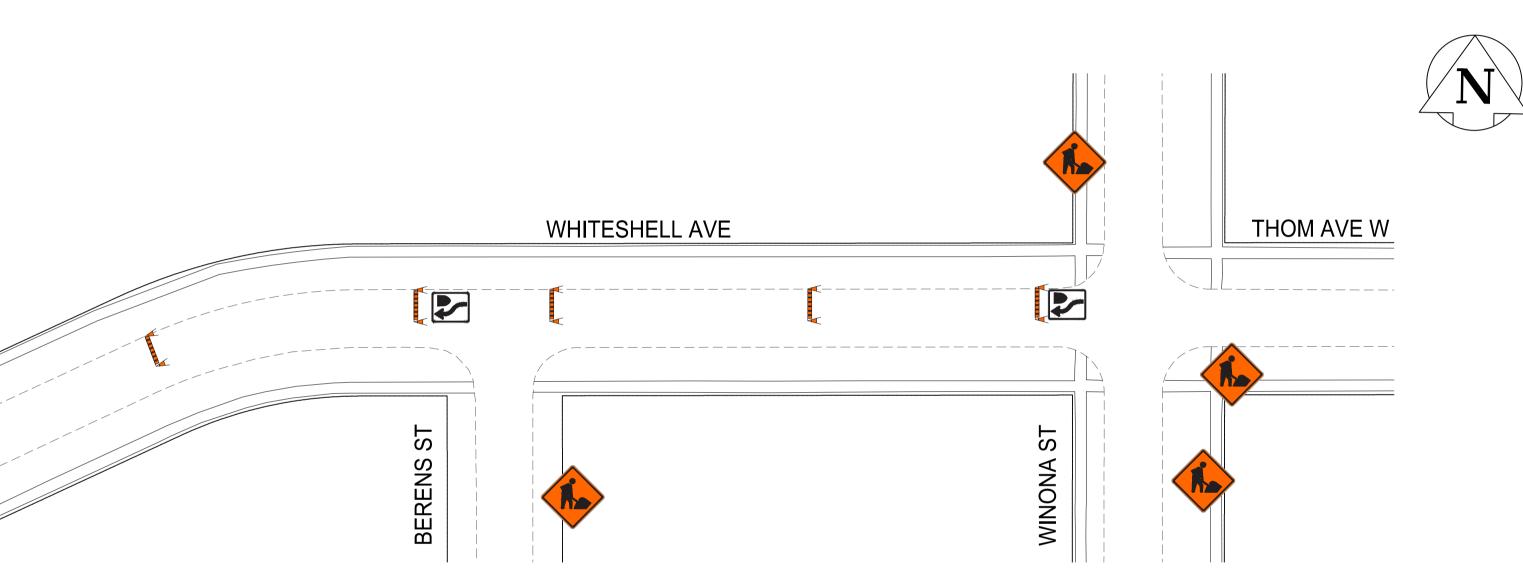

#### NOTES:

- 1. ALL TRAFFIC SIGNAGE AND TEMPORARY TRAFFIC CONTROL TO CONFORM WITH THE LATEST REVISION OF THE CITY OF WINNIPEG MANUAL OF TEMPORARY TRAFFIC CONTROL ON CITY STREETS 2. CONTRACTOR SHALL MAINTAIN SAFE PEDESTRIAN ACCESS AND CROSSINGS. 3. CONSTRUCTION IS TO BE DONE LANE AT A TIME WITH TRAFFIC TO BE MAINTAINED IN BOTH
- DIRECTIONS. WHEN CONSTRUCTION IS COMPLETED IN FIRST LANE, TRAFFIC WILL BE MOVED TO THE COMPLETED LANE AND TRAFFIC CONTROL WILL BE MIRRORED.

#### NOTES:

- 1. ALL TRAFFIC SIGNAGE AND TEMPORARY TRAFFIC CONTROL TO CONFORM WITH THE LATEST REVISION
- OF THE CITY OF WINNIPEG MANUAL OF TEMPORARY TRAFFIC CONTROL TO CONFORM WITH THE LATEST REVISION 2. CONTRACTOR SHALL MAINTAIN SAFE PEDESTRIAN ACCESS AND CROSSINGS. WHERE SIDEWALKS ARE LOCATED ON BOTH SIDES OF THE STREET, CONTRACTOR MUST MAINTAIN PEDESTRIAN ACCESS ON ONE SIDE AT ALL TIME.
- 3. CONSTRUCTION IS TO BE DONE LANE AT A TIME WITH TRAFFIC TO BE MAINTAINED IN BOTH DIRECTIONS. WHEN CONSTRUCTION IS COMPLETED IN FIRST LANE, TRAFFIC WILL BE MOVED TO THE COMPLETED LANE AND TRAFFIC CONTROL WILL BE MIRRORED.
- 4. PARKING TO BE REMOVED AT THE TIME OF CONSTRUCTION