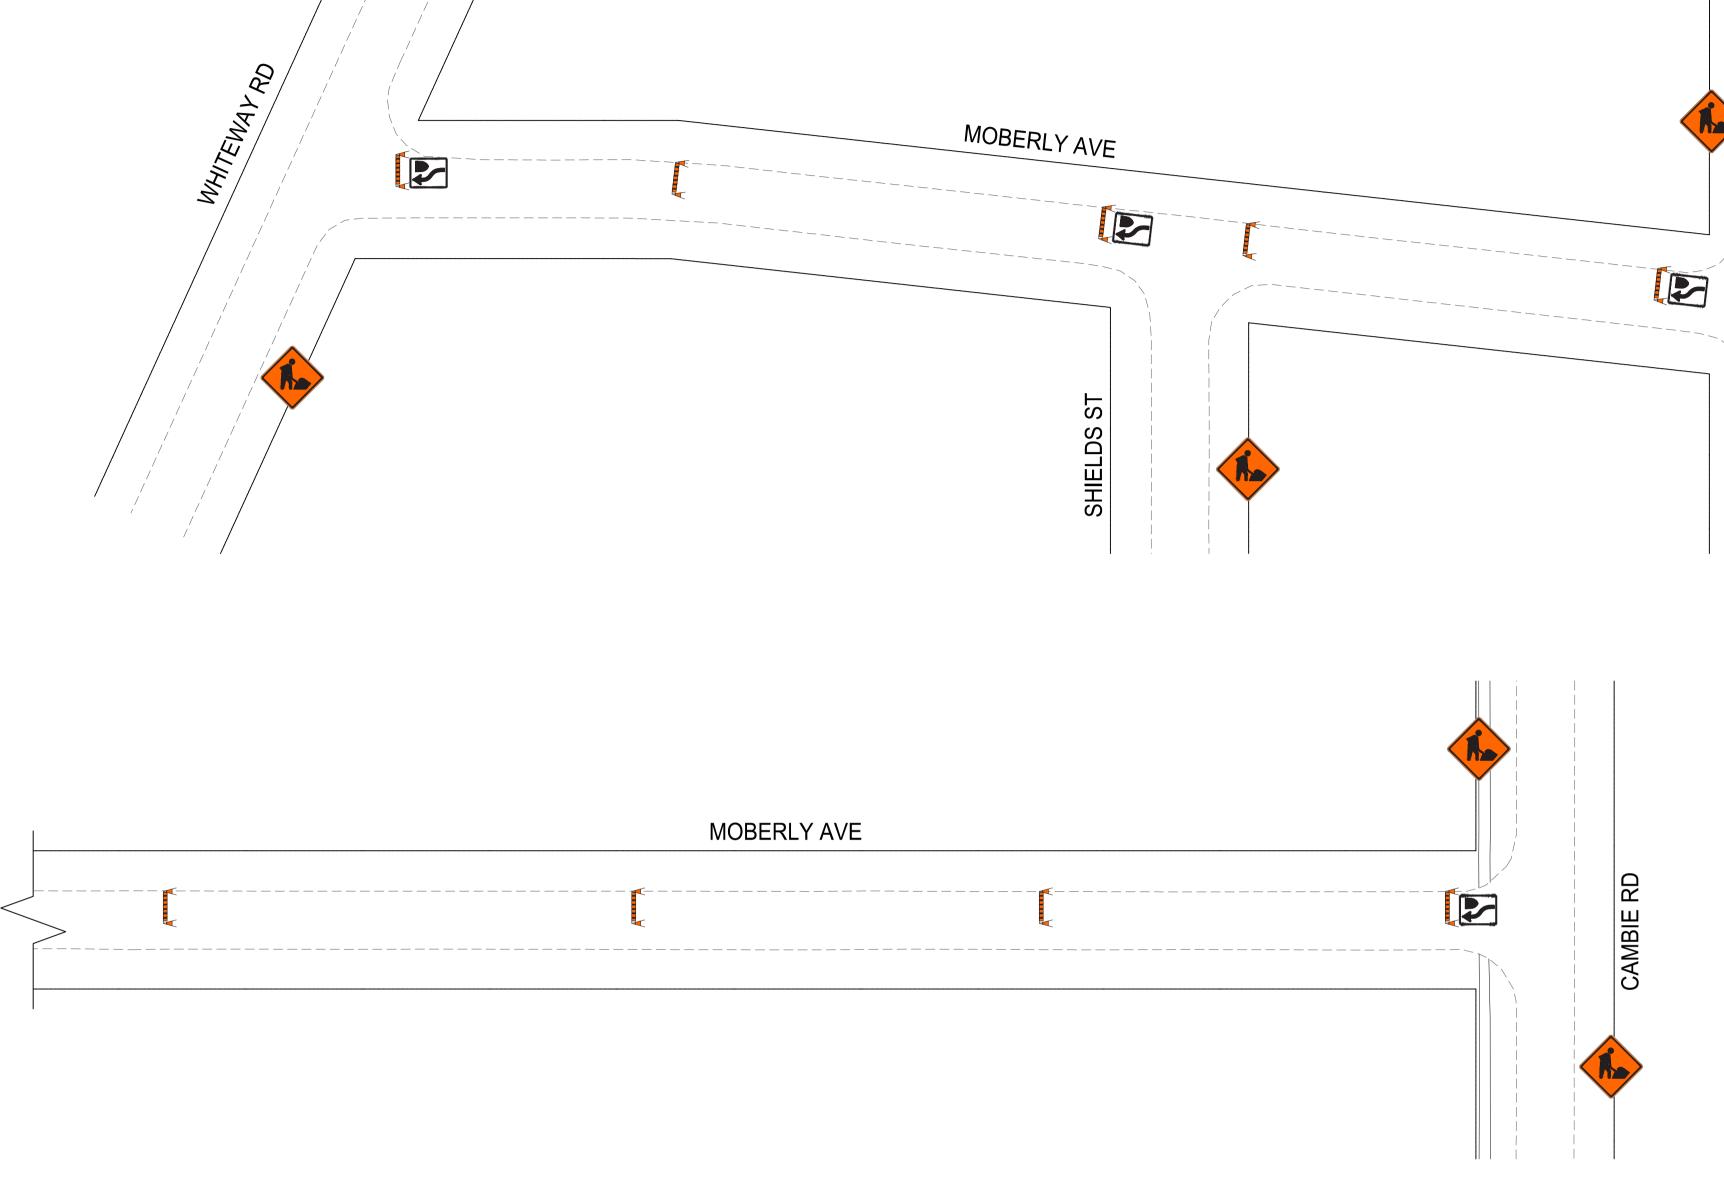

TC-2 ROADWORK

ROAD CLOSED

NO EXIT

RB-11 (L/R) TURN PROHIBITED

RB-14R TURN RIGHT / RB-14L TURN LEFT

**RB-15 TURNS PROHIBITED** 

RB-21 (L/R) ONE-WAY SIGN

RB-22 WRONG WAY SIGN

RB-25R KEEP RIGHT / RB-25L KEEP LEFT

ROAD CLOSED BARRICADE

BARRICADE

POLY POST

#### NOTES:

- 1. ALL TRAFFIC SIGNAGE AND TEMPORARY TRAFFIC CONTROL TO CONFORM WITH THE LATEST REVISION OF THE CITY OF WINNIPEG MANUAL OF TEMPORARY TRAFFIC CONTROL ON CITY STREETS 2. CONTRACTOR SHALL MAINTAIN SAFE PEDESTRIAN ACCESS AND CROSSINGS. 3. CONSTRUCTION IS TO BE DONE LANE AT A TIME WITH TRAFFIC TO BE MAINTAINED IN BOTH
- DIRECTIONS. WHEN CONSTRUCTION IS COMPLETED IN FIRST LANE, TRAFFIC WILL BE MOVED TO THE COMPLETED LANE AND TRAFFIC CONTROL WILL BE MIRRORED.