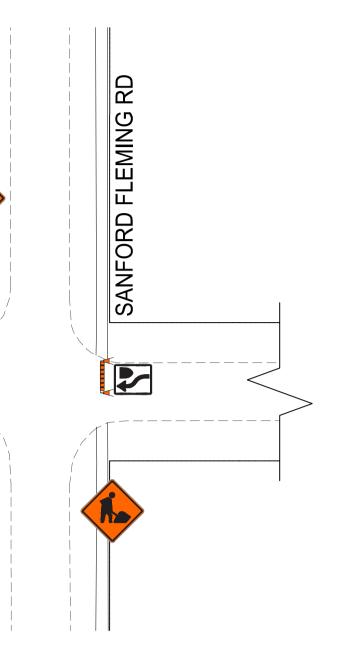

#### NOTES:

- 1. ALL TRAFFIC SIGNAGE AND TEMPORARY TRAFFIC CONTROL TO CONFORM WITH THE LATEST REVISION OF THE CITY OF WINNIPEG MANUAL OF TEMPORARY TRAFFIC CONTROL ON CITY STREETS 2. CONTRACTOR SHALL MAINTAIN SAFE PEDESTRIAN ACCESS AND CROSSINGS. 3. CONSTRUCTION IS TO BE DONE LANE AT A TIME WITH TRAFFIC TO BE MAINTAINED IN BOTH
- DIRECTIONS. WHEN CONSTRUCTION IS COMPLETED IN FIRST LANE, TRAFFIC WILL BE MOVED TO THE COMPLETED LANE AND TRAFFIC CONTROL WILL BE MIRRORED.

**\\\\** 

METRIC

WHOLE NUMBERS INDICATE MILLIMETRES DECIMALIZED NUMBERS INDICATE METRES

ENGINEERS GEOSCIENTISTS MANITOBA Certificate of Authorization WSP Canada Inc. No. 5750

TC-2 ROADWORK

ROAD CLOSED

NO EXIT