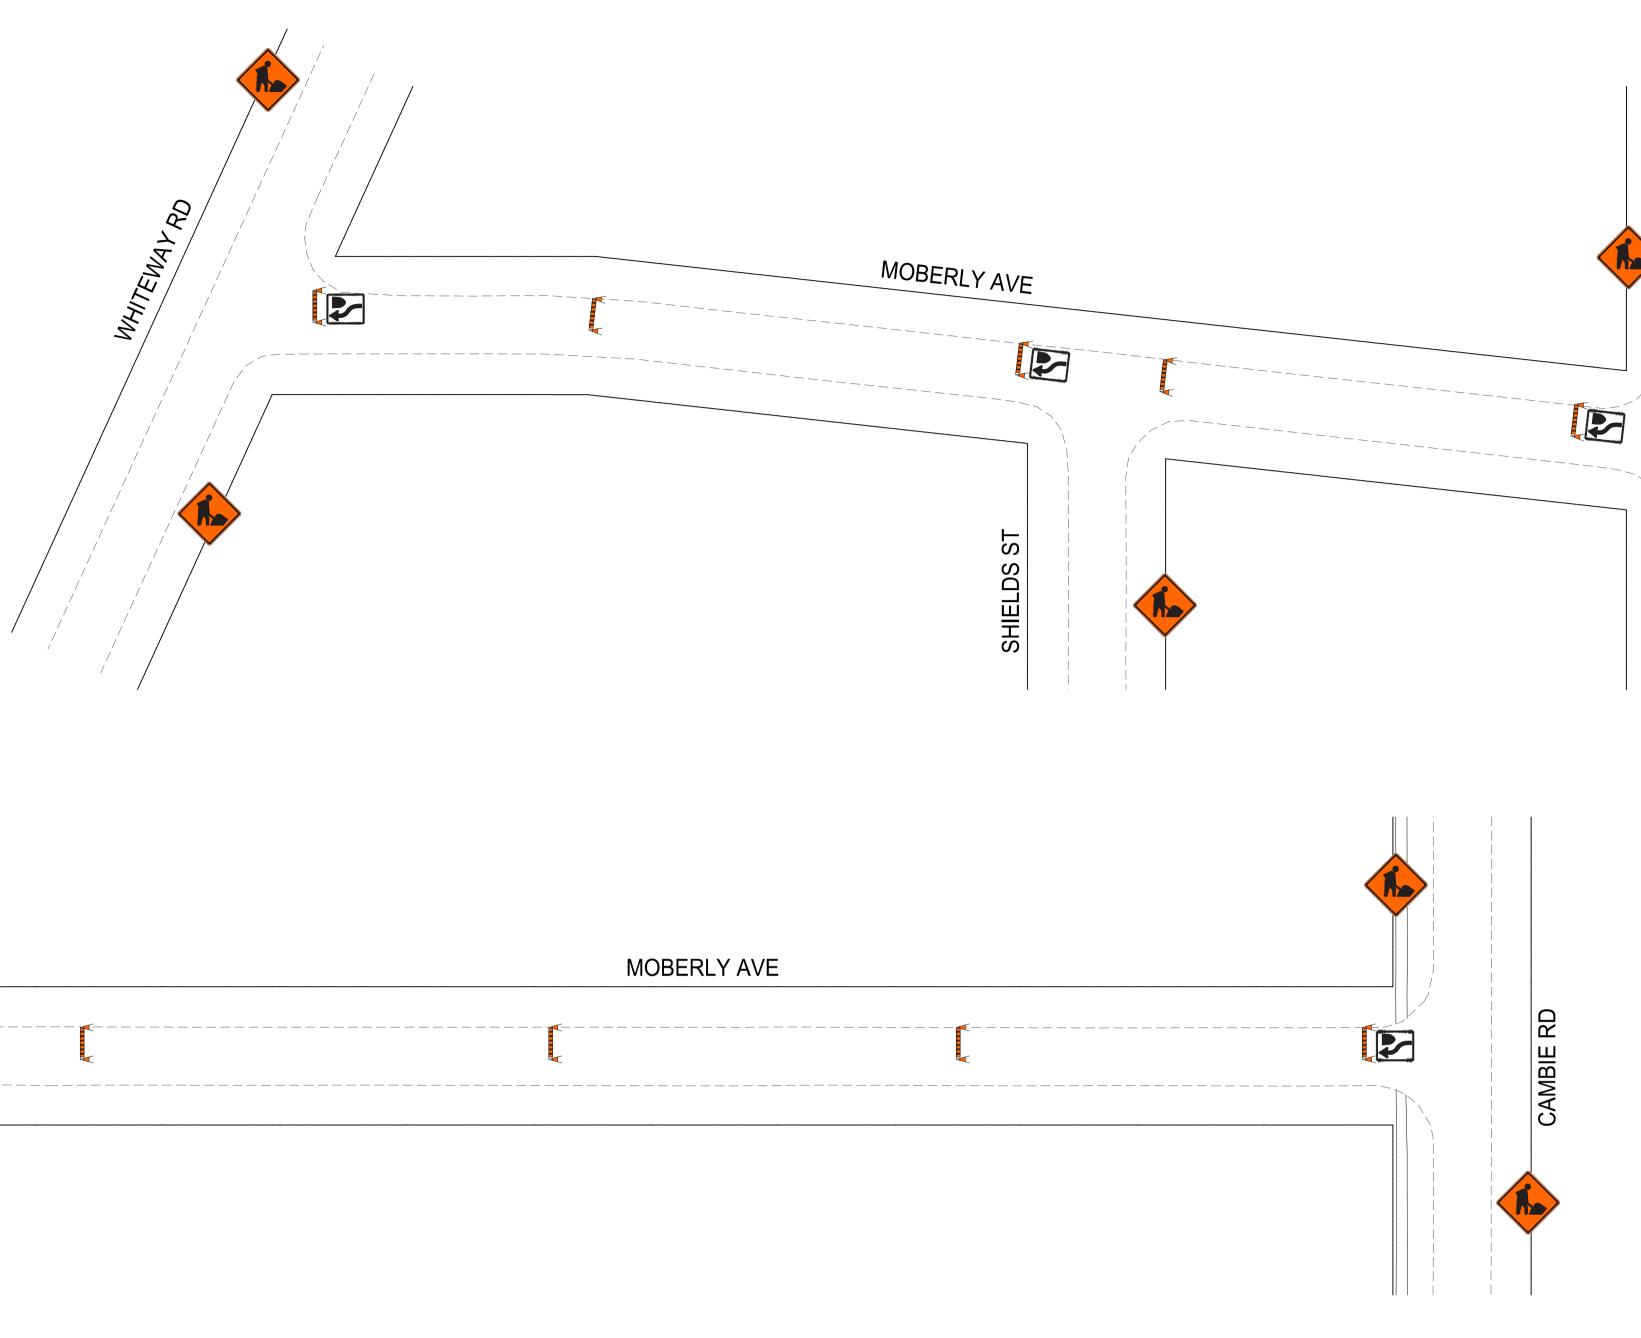

TC-2 ROADWORK

ROAD CLOSED

NO EXIT

RB-11 (L/R) TURN PROHIBITED

RB-14R TURN RIGHT / RB-14L TURN LEFT

**RB-15 TURNS PROHIBITED** 

RB-21 (L/R) ONE-WAY SIGN

RB-22 WRONG WAY SIGN

RB-25R KEEP RIGHT / RB-25L KEEP LEFT

ROAD CLOSED BARRICADE

BARRICADE

MEADOW GATE DR

POLY POST

- 1. ALL TRAFFIC SIGNAGE AND TEMPORARY TRAFFIC CONTROL TO CONFORM WITH THE LATEST REVISION OF THE CITY OF WINNIPEG MANUAL OF TEMPORARY TRAFFIC CONTROL ON CITY STREETS 2. CONTRACTOR SHALL MAINTAIN SAFE PEDESTRIAN ACCESS AND CROSSINGS. 3. CONSTRUCTION IS TO BE DONE LANE AT A TIME WITH TRAFFIC TO BE MAINTAINED IN BOTH
- DIRECTIONS. WHEN CONSTRUCTION IS COMPLETED IN FIRST LANE, TRAFFIC WILL BE MOVED TO THE COMPLETED LANE AND TRAFFIC CONTROL WILL BE MIRRORED.

**\\\\** 

4. PARKING TO BE REMOVED AT THE TIME OF CONSTRUCTION

METRIC

WHOLE NUMBERS INDICATE MILLIMETRES DECIMALIZED NUMBERS INDICATE METRES

ENGINEERS GEOSCIENTISTS MANITOBA Certificate of Authorization WSP Canada Inc. No. 5750