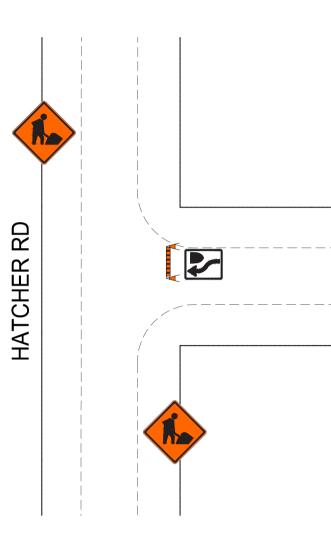

#### NOTES:

- 1. ALL TRAFFIC SIGNAGE AND TEMPORARY TRAFFIC CONTROL TO CONFORM WITH THE LATEST REVISION
- OF THE CITY OF WINNIPEG MANUAL OF TEMPORARY TRAFFIC CONTROL TO CONFORM WITH THE LATEST REVISION 2. CONTRACTOR SHALL MAINTAIN SAFE PEDESTRIAN ACCESS AND CROSSINGS. WHERE SIDEWALKS ARE LOCATED ON BOTH SIDES OF THE STREET, CONTRACTOR MUST MAINTAIN PEDESTRIAN ACCESS ON ONE SIDE AT ALL TIME.
- 3. CONSTRUCTION IS TO BE DONE LANE AT A TIME WITH TRAFFIC TO BE MAINTAINED IN BOTH DIRECTIONS. WHEN CONSTRUCTION IS COMPLETED IN FIRST LANE, TRAFFIC WILL BE MOVED TO THE COMPLETED LANE AND TRAFFIC CONTROL WILL BE MIRRORED.
- 4. PARKING TO BE REMOVED AT THE TIME OF CONSTRUCTION

f. 204.474.2864 www.wsp.com

TEMPORARY TRAFFIC SIGNAGE

SIDE AT ALL TIME.

ROAD CLOSED BARRICADE

BARRICADE

POLY POST

t. 204.477.6650 f. 204.474.2864 www.wsp.com

- OF THE CITY OF WINNIPEG MANUAL OF TEMPORARY TRAFFIC CONTROL ON CITY STREETS 2. CONTRACTOR SHALL MAINTAIN SAFE PEDESTRIAN ACCESS AND CROSSINGS. WHERE SIDEWALKS ARE LOCATED ON BOTH SIDES OF THE STREET, CONTRACTOR MUST MAINTAIN PEDESTRIAN ACCESS ON ONE

- NOTES: 1. ALL TRAFFIC SIGNAGE AND TEMPORARY TRAFFIC CONTROL TO CONFORM WITH THE LATEST REVISION

3. CONSTRUCTION IS TO BE DONE LANE AT A TIME WITH TRAFFIC TO BE MAINTAINED IN BOTH

4. PARKING TO BE REMOVED AT THE TIME OF CONSTRUCTION