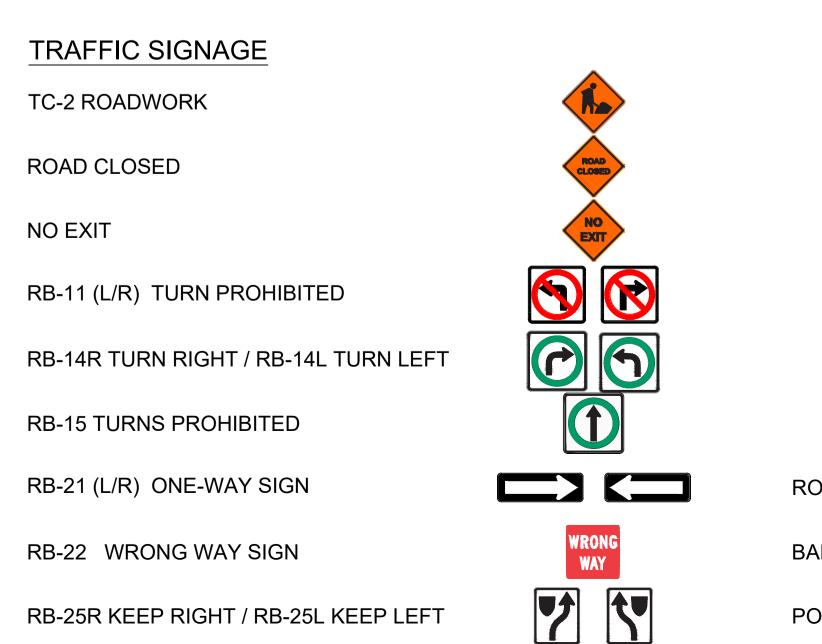

## TEMPORARY TRAFFIC SIGNAGE DRAWINGS

TC-2 ROADWORK

ROAD CLOSED

NO EXIT

RB-11 (L/R) TURN PROHIBITED

RB-14R TURN RIGHT / RB-14L TURN LEFT

**RB-15 TURNS PROHIBITED** 

RB-21 (L/R) ONE-WAY SIGN

RB-22 WRONG WAY SIGN

RB-25R KEEP RIGHT / RB-25L KEEP LEFT

ROAD CLOSED BARRICADE

BARRICADE

POLY POST

- 1. ALL TRAFFIC SIGNAGE AND TEMPORARY TRAFFIC CONTROL TO CONFORM WITH THE LATEST REVISION OF THE CITY OF WINNIPEG MANUAL OF TEMPORARY TRAFFIC CONTROL ON CITY STREETS 2. CONTRACTOR SHALL MAINTAIN SAFE PEDESTRIAN ACCESS AND CROSSINGS. 3. CONSTRUCTION IS TO BE DONE LANE AT A TIME WITH TRAFFIC TO BE MAINTAINED IN BOTH
- DIRECTIONS. WHEN CONSTRUCTION IS COMPLETED IN FIRST LANE, TRAFFIC WILL BE MOVED TO THE COMPLETED LANE AND TRAFFIC CONTROL WILL BE MIRRORED.

TC-2 ROADWORK

ROAD CLOSED

NO EXIT

RB-11 (L/R) TURN PROHIBITED

RB-14R TURN RIGHT / RB-14L TURN LEFT

**RB-15 TURNS PROHIBITED** 

RB-21 (L/R) ONE-WAY SIGN

RB-22 WRONG WAY SIGN

RB-25R KEEP RIGHT / RB-25L KEEP LEFT

ROAD CLOSED BARRICADE

BARRICADE

MEADOW GATE DR

POLY POST

- 1. ALL TRAFFIC SIGNAGE AND TEMPORARY TRAFFIC CONTROL TO CONFORM WITH THE LATEST REVISION OF THE CITY OF WINNIPEG MANUAL OF TEMPORARY TRAFFIC CONTROL ON CITY STREETS 2. CONTRACTOR SHALL MAINTAIN SAFE PEDESTRIAN ACCESS AND CROSSINGS. 3. CONSTRUCTION IS TO BE DONE LANE AT A TIME WITH TRAFFIC TO BE MAINTAINED IN BOTH
- DIRECTIONS. WHEN CONSTRUCTION IS COMPLETED IN FIRST LANE, TRAFFIC WILL BE MOVED TO THE COMPLETED LANE AND TRAFFIC CONTROL WILL BE MIRRORED.

RB-25R KEEP RIGHT / RB-25L KEEP LEFT

ROAD CLOSED BARRICADE

BARRICADE

POLY POST