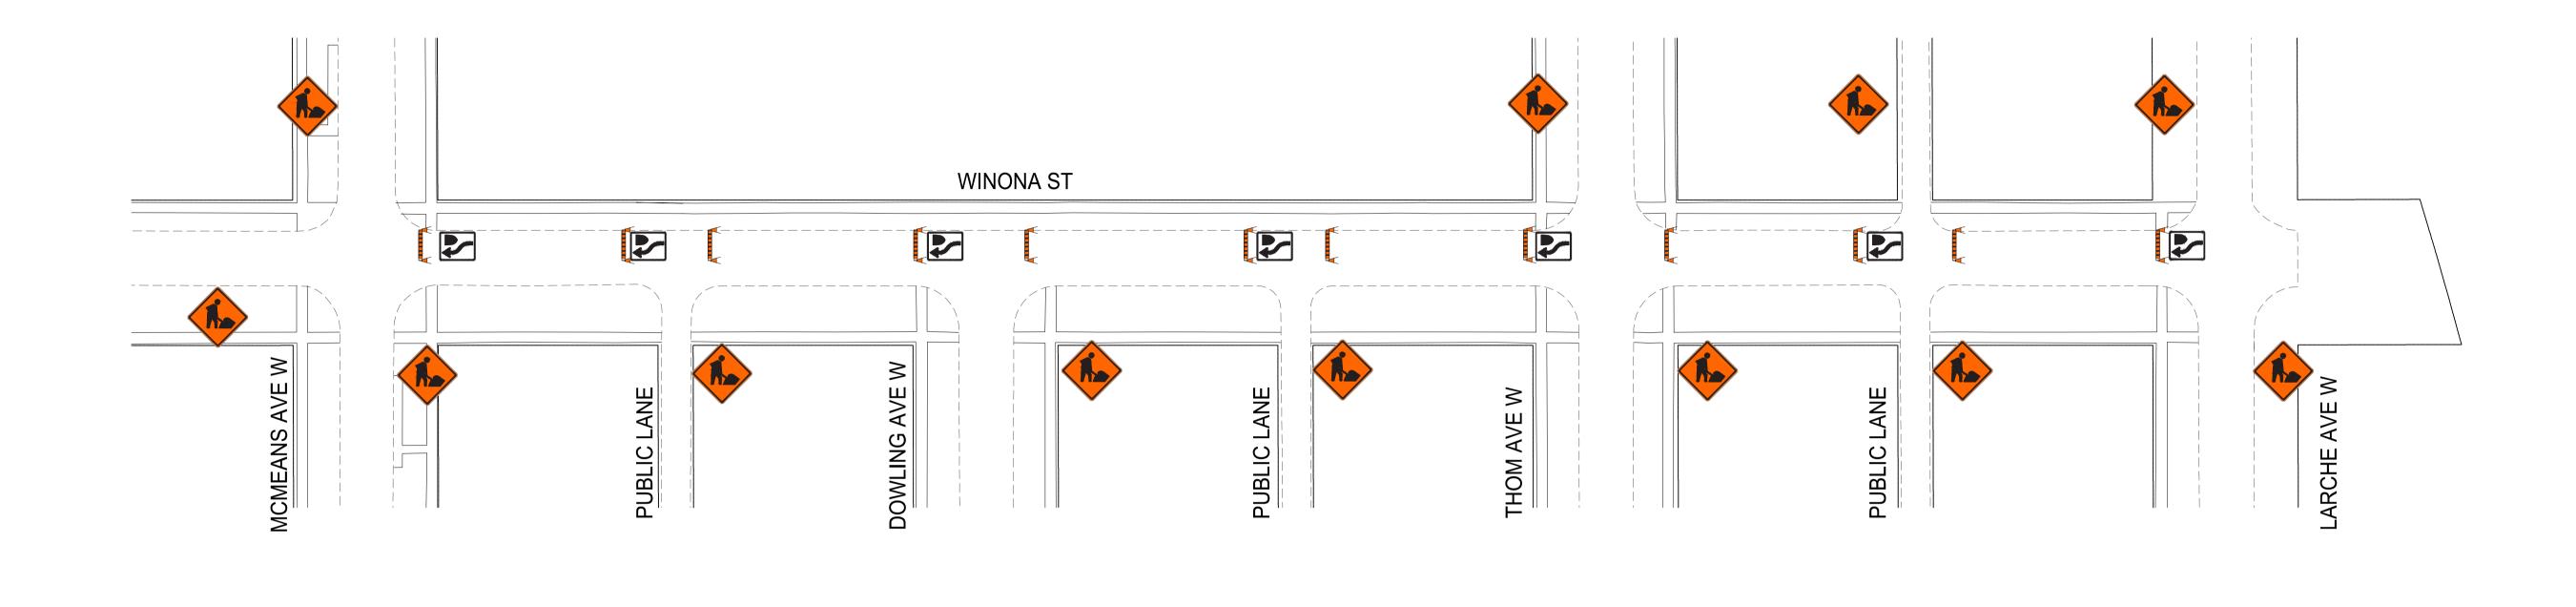

## TEMPORARY TRAFFIC SIGNAGE DRAWINGS

TC-2 ROADWORK

ROAD CLOSED

NO EXIT

RB-11 (L/R) TURN PROHIBITED

RB-14R TURN RIGHT / RB-14L TURN LEFT

**RB-15 TURNS PROHIBITED** 

RB-21 (L/R) ONE-WAY SIGN

RB-22 WRONG WAY SIGN

RB-25R KEEP RIGHT / RB-25L KEEP LEFT

ROAD CLOSED BARRICADE

BARRICADE

POLY POST

- 1. ALL TRAFFIC SIGNAGE AND TEMPORARY TRAFFIC CONTROL TO CONFORM WITH THE LATEST REVISION OF THE CITY OF WINNIPEG MANUAL OF TEMPORARY TRAFFIC CONTROL ON CITY STREETS 2. CONTRACTOR SHALL MAINTAIN SAFE PEDESTRIAN ACCESS AND CROSSINGS. 3. CONSTRUCTION IS TO BE DONE LANE AT A TIME WITH TRAFFIC TO BE MAINTAINED IN BOTH
- DIRECTIONS. WHEN CONSTRUCTION IS COMPLETED IN FIRST LANE, TRAFFIC WILL BE MOVED TO THE COMPLETED LANE AND TRAFFIC CONTROL WILL BE MIRRORED.

TC-2 ROADWORK

ROAD CLOSED

NO EXIT

RB-11 (L/R) TURN PROHIBITED

RB-14R TURN RIGHT / RB-14L TURN LEFT

**RB-15 TURNS PROHIBITED** 

RB-21 (L/R) ONE-WAY SIGN

RB-22 WRONG WAY SIGN

RB-25R KEEP RIGHT / RB-25L KEEP LEFT

ROAD CLOSED BARRICADE

BARRICADE

MEADOW GATE DR

POLY POST

- 1. ALL TRAFFIC SIGNAGE AND TEMPORARY TRAFFIC CONTROL TO CONFORM WITH THE LATEST REVISION OF THE CITY OF WINNIPEG MANUAL OF TEMPORARY TRAFFIC CONTROL ON CITY STREETS 2. CONTRACTOR SHALL MAINTAIN SAFE PEDESTRIAN ACCESS AND CROSSINGS. 3. CONSTRUCTION IS TO BE DONE LANE AT A TIME WITH TRAFFIC TO BE MAINTAINED IN BOTH
- DIRECTIONS. WHEN CONSTRUCTION IS COMPLETED IN FIRST LANE, TRAFFIC WILL BE MOVED TO THE COMPLETED LANE AND TRAFFIC CONTROL WILL BE MIRRORED.

RB-25R KEEP RIGHT / RB-25L KEEP LEFT

ROAD CLOSED BARRICADE

BARRICADE

POLY POST

#### NOTES:

- 1. ALL TRAFFIC SIGNAGE AND TEMPORARY TRAFFIC CONTROL TO CONFORM WITH THE LATEST REVISION OF THE CITY OF WINNIPEG MANUAL OF TEMPORARY TRAFFIC CONTROL ON CITY STREETS 2. CONTRACTOR SHALL MAINTAIN SAFE PEDESTRIAN ACCESS AND CROSSINGS. 3. CONSTRUCTION IS TO BE DONE LANE AT A TIME WITH TRAFFIC TO BE MAINTAINED IN BOTH
- DIRECTIONS. WHEN CONSTRUCTION IS COMPLETED IN FIRST LANE, TRAFFIC WILL BE MOVED TO THE COMPLETED LANE AND TRAFFIC CONTROL WILL BE MIRRORED.

**\\\\** 

METRIC

WHOLE NUMBERS INDICATE MILLIMETRES DECIMALIZED NUMBERS INDICATE METRES

ENGINEERS GEOSCIENTISTS MANITOBA Certificate of Authorization WSP Canada Inc. No. 5750

TC-2 ROADWORK

ROAD CLOSED

NO EXIT

RB-11 (L/R) TURN PROHIBITED

RB-14R TURN RIGHT / RB-14L TURN LEFT

**RB-15 TURNS PROHIBITED** 

RB-21 (L/R) ONE-WAY SIGN

RB-22 WRONG WAY SIGN

RB-25R KEEP RIGHT / RB-25L KEEP LEFT

ROAD CLOSED BARRICADE

BARRICADE

POLY POST

- 1. ALL TRAFFIC SIGNAGE AND TEMPORARY TRAFFIC CONTROL TO CONFORM WITH THE LATEST REVISION
- OF THE CITY OF WINNIPEG MANUAL OF TEMPORARY TRAFFIC CONTROL ON CITY STREETS
  CONTRACTOR SHALL MAINTAIN SAFE PEDESTRIAN ACCESS AND CROSSINGS.
  CONSTRUCTION IS TO BE DONE LANE AT A TIME WITH TRAFFIC TO BE MAINTAINED IN BOTH DIRECTIONS. TRAFFIC IN THE WESTBOUND DIRECTION IS TO BE CLOSED FOR THE DURATION OF THE PROJECT. WHEN CONSTRUCTION IS COMPLETED IN FIRST LANE, TRAFFIC WILL BE MOVED TO THE COMPLETED LANE AND TRAFFIC CONTROL WILL BE MIRRORED. 4. PARKING TO BE REMOVED AT THE TIME OF CONSTRUCTION

FOR INFORMATION ONLY

N

TC-2 ROADWORK

ROAD CLOSED

NO EXIT

RB-11 (L/R) TURN PROHIBITED

RB-14R TURN RIGHT / RB-14L TURN LEFT

**RB-15 TURNS PROHIBITED** 

RB-21 (L/R) ONE-WAY SIGN

RB-22 WRONG WAY SIGN

RB-25R KEEP RIGHT / RB-25L KEEP LEFT

ROAD CLOSED BARRICADE

BARRICADE

POLY POST

- 1. ALL TRAFFIC SIGNAGE AND TEMPORARY TRAFFIC CONTROL TO CONFORM WITH THE LATEST REVISION OF THE CITY OF WINNIPEG MANUAL OF TEMPORARY TRAFFIC CONTROL ON CITY STREETS 2. CONTRACTOR SHALL MAINTAIN SAFE PEDESTRIAN ACCESS AND CROSSINGS. 3. CONSTRUCTION IS TO BE DONE LANE AT A TIME WITH TRAFFIC TO BE MAINTAINED IN BOTH
- DIRECTIONS. WHEN CONSTRUCTION IS COMPLETED IN FIRST LANE, TRAFFIC WILL BE MOVED TO THE COMPLETED LANE AND TRAFFIC CONTROL WILL BE MIRRORED.

P ST HAYES

TRAFFIC SIGNAGE

TC-2 ROADWORK

ROAD CLOSED

NO EXIT

RB-11 (L/R) TURN PROHIBITED

RB-14R TURN RIGHT / RB-14L TURN LEFT

**RB-15 TURNS PROHIBITED** 

RB-21 (L/R) ONE-WAY SIGN

RB-22 WRONG WAY SIGN

RB-25R KEEP RIGHT / RB-25L KEEP LEFT

ROAD CLOSED BARRICADE

BARRICADE

POLY POST

#### NOTES:

- 1. ALL TRAFFIC SIGNAGE AND TEMPORARY TRAFFIC CONTROL TO CONFORM WITH THE LATEST REVISION
- OF THE CITY OF WINNIPEG MANUAL OF TEMPORARY TRAFFIC CONTROL TO CONFORM WITH THE LATEST REVISION 2. CONTRACTOR SHALL MAINTAIN SAFE PEDESTRIAN ACCESS AND CROSSINGS. WHERE SIDEWALKS ARE LOCATED ON BOTH SIDES OF THE STREET, CONTRACTOR MUST MAINTAIN PEDESTRIAN ACCESS ON ONE SIDE AT ALL TIME.
- 3. CONSTRUCTION IS TO BE DONE LANE AT A TIME WITH TRAFFIC TO BE MAINTAINED IN BOTH DIRECTIONS. WHEN CONSTRUCTION IS COMPLETED IN FIRST LANE, TRAFFIC WILL BE MOVED TO THE COMPLETED LANE AND TRAFFIC CONTROL WILL BE MIRRORED.
- 4. PARKING TO BE REMOVED AT THE TIME OF CONSTRUCTION

f. 204.474.2864 www.wsp.com

TEMPORARY TRAFFIC SIGNAGE

SIDE AT ALL TIME.

ROAD CLOSED BARRICADE

BARRICADE

POLY POST

t. 204.477.6650 f. 204.474.2864 www.wsp.com

- OF THE CITY OF WINNIPEG MANUAL OF TEMPORARY TRAFFIC CONTROL ON CITY STREETS 2. CONTRACTOR SHALL MAINTAIN SAFE PEDESTRIAN ACCESS AND CROSSINGS. WHERE SIDEWALKS ARE LOCATED ON BOTH SIDES OF THE STREET, CONTRACTOR MUST MAINTAIN PEDESTRIAN ACCESS ON ONE

- NOTES: 1. ALL TRAFFIC SIGNAGE AND TEMPORARY TRAFFIC CONTROL TO CONFORM WITH THE LATEST REVISION

3. CONSTRUCTION IS TO BE DONE LANE AT A TIME WITH TRAFFIC TO BE MAINTAINED IN BOTH

4. PARKING TO BE REMOVED AT THE TIME OF CONSTRUCTION