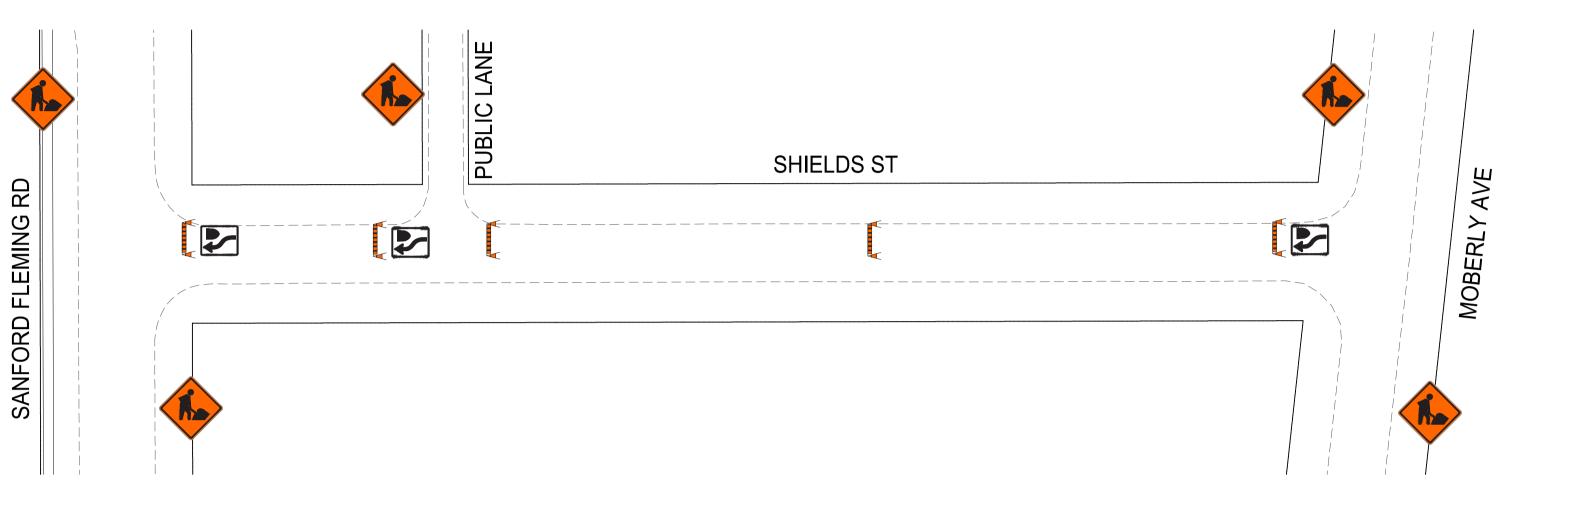

TC-2 ROADWORK

ROAD CLOSED

NO EXIT

RB-11 (L/R) TURN PROHIBITED

RB-14R TURN RIGHT / RB-14L TURN LEFT

**RB-15 TURNS PROHIBITED** 

RB-21 (L/R) ONE-WAY SIGN

RB-22 WRONG WAY SIGN

RB-25R KEEP RIGHT / RB-25L KEEP LEFT

ROAD CLOSED BARRICADE

BARRICADE

MEADOW GATE DR

POLY POST

- 1. ALL TRAFFIC SIGNAGE AND TEMPORARY TRAFFIC CONTROL TO CONFORM WITH THE LATEST REVISION OF THE CITY OF WINNIPEG MANUAL OF TEMPORARY TRAFFIC CONTROL ON CITY STREETS 2. CONTRACTOR SHALL MAINTAIN SAFE PEDESTRIAN ACCESS AND CROSSINGS. 3. CONSTRUCTION IS TO BE DONE LANE AT A TIME WITH TRAFFIC TO BE MAINTAINED IN BOTH
- DIRECTIONS. WHEN CONSTRUCTION IS COMPLETED IN FIRST LANE, TRAFFIC WILL BE MOVED TO THE COMPLETED LANE AND TRAFFIC CONTROL WILL BE MIRRORED.

**\\\\** 

4. PARKING TO BE REMOVED AT THE TIME OF CONSTRUCTION

METRIC

WHOLE NUMBERS INDICATE MILLIMETRES DECIMALIZED NUMBERS INDICATE METRES

ENGINEERS GEOSCIENTISTS MANITOBA Certificate of Authorization WSP Canada Inc. No. 5750