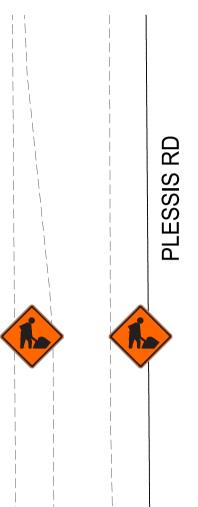

P ST HAYES

TRAFFIC SIGNAGE

TC-2 ROADWORK

ROAD CLOSED

NO EXIT

RB-11 (L/R) TURN PROHIBITED

RB-14R TURN RIGHT / RB-14L TURN LEFT

**RB-15 TURNS PROHIBITED** 

RB-21 (L/R) ONE-WAY SIGN

RB-22 WRONG WAY SIGN

RB-25R KEEP RIGHT / RB-25L KEEP LEFT

ROAD CLOSED BARRICADE

BARRICADE

POLY POST