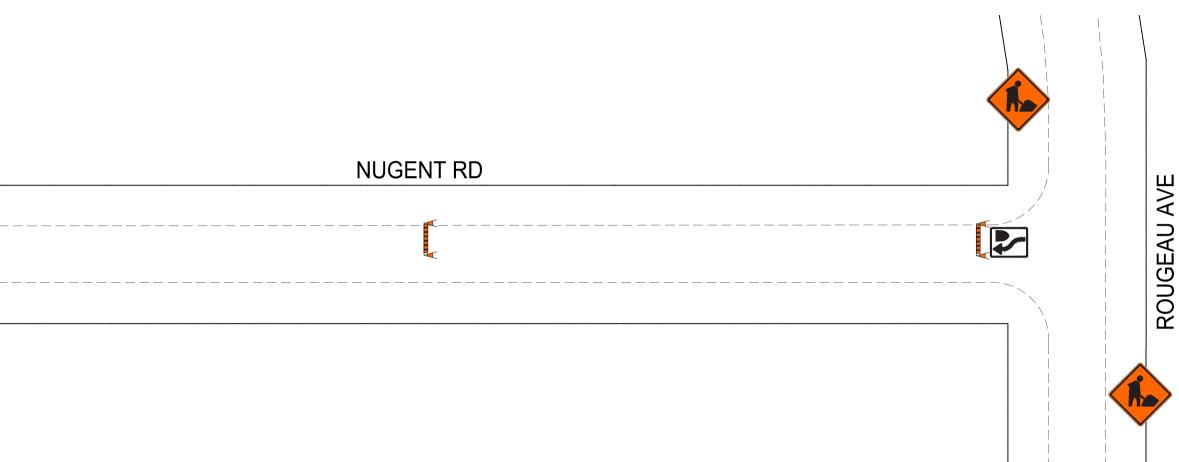

TC-2 ROADWORK

ROAD CLOSED

NO EXIT

RB-11 (L/R) TURN PROHIBITED

RB-14R TURN RIGHT / RB-14L TURN LEFT

**RB-15 TURNS PROHIBITED** 

RB-21 (L/R) ONE-WAY SIGN

RB-22 WRONG WAY SIGN

RB-25R KEEP RIGHT / RB-25L KEEP LEFT

ROAD CLOSED BARRICADE

BARRICADE

MEADOW GATE DR

POLY POST

- 1. ALL TRAFFIC SIGNAGE AND TEMPORARY TRAFFIC CONTROL TO CONFORM WITH THE LATEST REVISION OF THE CITY OF WINNIPEG MANUAL OF TEMPORARY TRAFFIC CONTROL ON CITY STREETS 2. CONTRACTOR SHALL MAINTAIN SAFE PEDESTRIAN ACCESS AND CROSSINGS. 3. CONSTRUCTION IS TO BE DONE LANE AT A TIME WITH TRAFFIC TO BE MAINTAINED IN BOTH
- DIRECTIONS. WHEN CONSTRUCTION IS COMPLETED IN FIRST LANE, TRAFFIC WILL BE MOVED TO THE COMPLETED LANE AND TRAFFIC CONTROL WILL BE MIRRORED.

**\\\\** 

4. PARKING TO BE REMOVED AT THE TIME OF CONSTRUCTION

METRIC

WHOLE NUMBERS INDICATE MILLIMETRES DECIMALIZED NUMBERS INDICATE METRES

ENGINEERS GEOSCIENTISTS MANITOBA Certificate of Authorization WSP Canada Inc. No. 5750