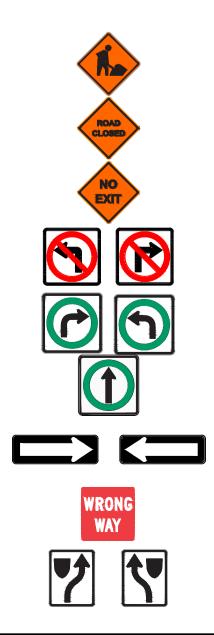

## TEMPORARY TRAFFIC SIGNAGE DRAWINGS

TC-2 ROADWORK

ROAD CLOSED

NO EXIT

RB-11 (L/R) TURN PROHIBITED

RB-14R TURN RIGHT / RB-14L TURN LEFT

**RB-15 TURNS PROHIBITED** 

RB-21 (L/R) ONE-WAY SIGN

RB-22 WRONG WAY SIGN

RB-25R KEEP RIGHT / RB-25L KEEP LEFT

ROAD CLOSED BARRICADE

BARRICADE

POLY POST

- 1. ALL TRAFFIC SIGNAGE AND TEMPORARY TRAFFIC CONTROL TO CONFORM WITH THE LATEST REVISION OF THE CITY OF WINNIPEG MANUAL OF TEMPORARY TRAFFIC CONTROL ON CITY STREETS 2. CONTRACTOR SHALL MAINTAIN SAFE PEDESTRIAN ACCESS AND CROSSINGS. 3. CONSTRUCTION IS TO BE DONE LANE AT A TIME WITH TRAFFIC TO BE MAINTAINED IN BOTH
- DIRECTIONS. WHEN CONSTRUCTION IS COMPLETED IN FIRST LANE, TRAFFIC WILL BE MOVED TO THE COMPLETED LANE AND TRAFFIC CONTROL WILL BE MIRRORED.

TC-2 ROADWORK

ROAD CLOSED

NO EXIT

RB-11 (L/R) TURN PROHIBITED

RB-14R TURN RIGHT / RB-14L TURN LEFT

**RB-15 TURNS PROHIBITED** 

RB-21 (L/R) ONE-WAY SIGN

RB-22 WRONG WAY SIGN

RB-11 (L/R) TURN PROHIBITED

RB-14R TURN RIGHT / RB-14L TURN LEFT

**RB-15 TURNS PROHIBITED** 

RB-21 (L/R) ONE-WAY SIGN

RB-22 WRONG WAY SIGN

RB-25R KEEP RIGHT / RB-25L KEEP LEFT

ROAD CLOSED BARRICADE

BARRICADE

FOR INFORMATION ONLY

N

TC-2 ROADWORK

ROAD CLOSED

NO EXIT

RB-11 (L/R) TURN PROHIBITED

RB-14R TURN RIGHT / RB-14L TURN LEFT

**RB-15 TURNS PROHIBITED** 

RB-21 (L/R) ONE-WAY SIGN

RB-22 WRONG WAY SIGN

RB-25R KEEP RIGHT / RB-25L KEEP LEFT

ROAD CLOSED BARRICADE

BARRICADE

POLY POST

- 1. ALL TRAFFIC SIGNAGE AND TEMPORARY TRAFFIC CONTROL TO CONFORM WITH THE LATEST REVISION OF THE CITY OF WINNIPEG MANUAL OF TEMPORARY TRAFFIC CONTROL ON CITY STREETS 2. CONTRACTOR SHALL MAINTAIN SAFE PEDESTRIAN ACCESS AND CROSSINGS. 3. CONSTRUCTION IS TO BE DONE LANE AT A TIME WITH TRAFFIC TO BE MAINTAINED IN BOTH
- DIRECTIONS. WHEN CONSTRUCTION IS COMPLETED IN FIRST LANE, TRAFFIC WILL BE MOVED TO THE COMPLETED LANE AND TRAFFIC CONTROL WILL BE MIRRORED.