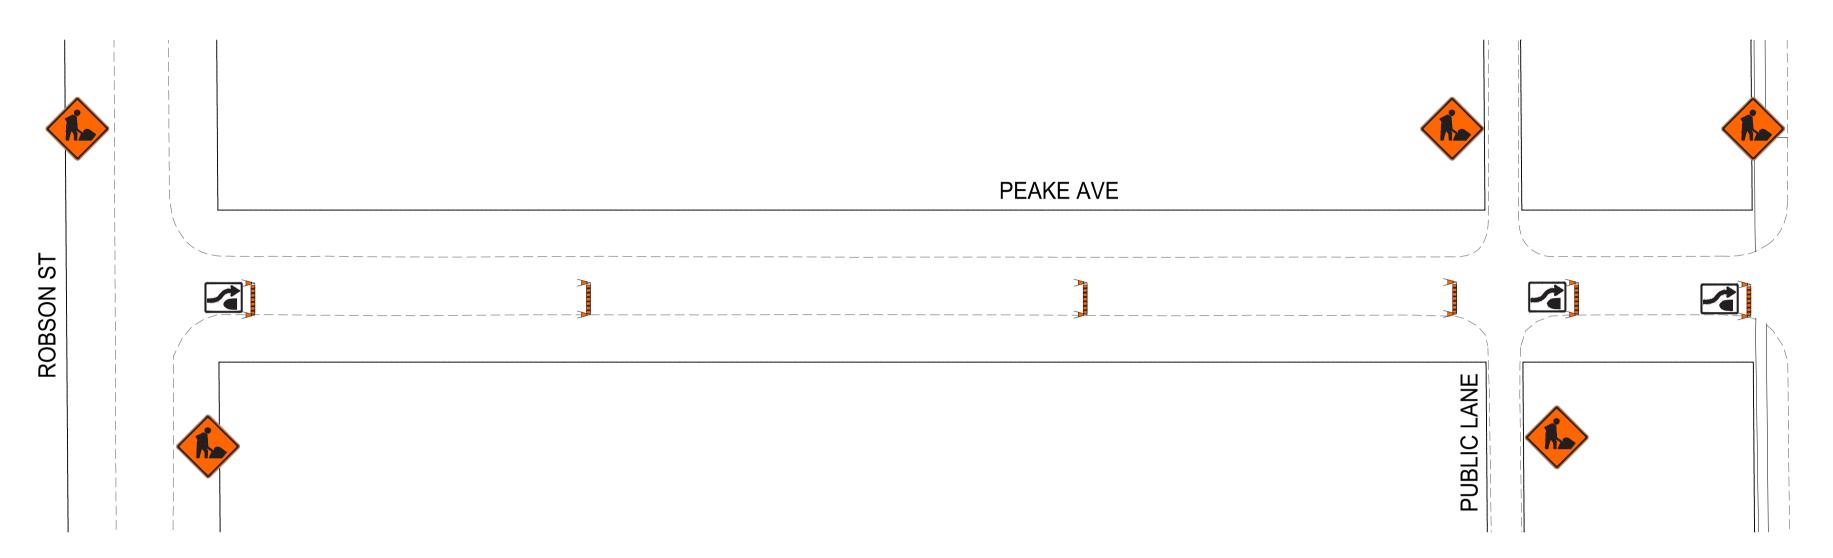

RB-22 WRONG WAY SIGN

RB-25R KEEP RIGHT / RB-25L KEEP LEFT

ROAD CLOSED BARRICADE

BARRICADE

POLY POST

- 1. ALL TRAFFIC SIGNAGE AND TEMPORARY TRAFFIC CONTROL TO CONFORM WITH THE LATEST REVISION OF THE CITY OF WINNIPEG MANUAL OF TEMPORARY TRAFFIC CONTROL ON CITY STREETS 2. CONTRACTOR SHALL MAINTAIN SAFE PEDESTRIAN ACCESS AND CROSSINGS. 3. CONSTRUCTION IS TO BE DONE LANE AT A TIME WITH TRAFFIC TO BE MAINTAINED IN BOTH
- DIRECTIONS. WHEN CONSTRUCTION IS COMPLETED IN FIRST LANE, TRAFFIC WILL BE MOVED TO THE COMPLETED LANE AND TRAFFIC CONTROL WILL BE MIRRORED.

#### NOTES:

- 1. ALL TRAFFIC SIGNAGE AND TEMPORARY TRAFFIC CONTROL TO CONFORM WITH THE LATEST REVISION OF THE CITY OF WINNIPEG MANUAL OF TEMPORARY TRAFFIC CONTROL ON CITY STREETS 2. CONTRACTOR SHALL MAINTAIN SAFE PEDESTRIAN ACCESS AND CROSSINGS. 3. CONSTRUCTION IS TO BE DONE LANE AT A TIME WITH TRAFFIC TO BE MAINTAINED IN BOTH
- DIRECTIONS. WHEN CONSTRUCTION IS COMPLETED IN FIRST LANE, TRAFFIC WILL BE MOVED TO THE COMPLETED LANE AND TRAFFIC CONTROL WILL BE MIRRORED.