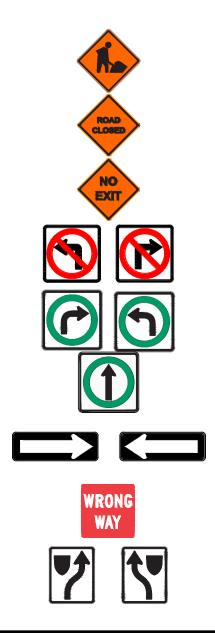

# **APPENDIX 'B'**

## TEMPORARY TRAFFIC SIGNAGE DRAWINGS

TC-2 ROADWORK

ROAD CLOSED

NO EXIT

RB-11 (L/R) TURN PROHIBITED

RB-14R TURN RIGHT / RB-14L TURN LEFT

**RB-15 TURNS PROHIBITED** 

RB-21 (L/R) ONE-WAY SIGN

TC-2 ROADWORK

ROAD CLOSED

NO EXIT

RB-11 (L/R) TURN PROHIBITED

RB-14R TURN RIGHT / RB-14L TURN LEFT

**RB-15 TURNS PROHIBITED** 

RB-21 (L/R) ONE-WAY SIGN

RB-22 WRONG WAY SIGN