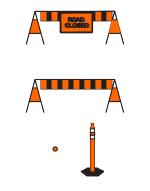

## TEMPORARY TRAFFIC SIGNAGE DRAWINGS

TC-2 ROADWORK

ROAD CLOSED

NO EXIT

RB-11 (L/R) TURN PROHIBITED

RB-14R TURN RIGHT / RB-14L TURN LEFT

**RB-15 TURNS PROHIBITED** 

RB-21 (L/R) ONE-WAY SIGN

RB-22 WRONG WAY SIGN

RB-25R KEEP RIGHT / RB-25L KEEP LEFT

ROAD CLOSED BARRICADE

BARRICADE

POLY POST

- 1. ALL TRAFFIC SIGNAGE AND TEMPORARY TRAFFIC CONTROL TO CONFORM WITH THE LATEST REVISION OF THE CITY OF WINNIPEG MANUAL OF TEMPORARY TRAFFIC CONTROL ON CITY STREETS 2. CONTRACTOR SHALL MAINTAIN SAFE PEDESTRIAN ACCESS AND CROSSINGS. 3. CONSTRUCTION IS TO BE DONE LANE AT A TIME WITH TRAFFIC TO BE MAINTAINED IN BOTH
- DIRECTIONS. WHEN CONSTRUCTION IS COMPLETED IN FIRST LANE, TRAFFIC WILL BE MOVED TO THE COMPLETED LANE AND TRAFFIC CONTROL WILL BE MIRRORED.

TC-2 ROADWORK

ROAD CLOSED

NO EXIT

RB-11 (L/R) TURN PROHIBITED

RB-14R TURN RIGHT / RB-14L TURN LEFT

**RB-15 TURNS PROHIBITED** 

RB-21 (L/R) ONE-WAY SIGN

RB-22 WRONG WAY SIGN

RB-25R KEEP RIGHT / RB-25L KEEP LEFT

ROAD CLOSED BARRICADE

BARRICADE

MEADOW GATE DR

POLY POST

- 1. ALL TRAFFIC SIGNAGE AND TEMPORARY TRAFFIC CONTROL TO CONFORM WITH THE LATEST REVISION OF THE CITY OF WINNIPEG MANUAL OF TEMPORARY TRAFFIC CONTROL ON CITY STREETS 2. CONTRACTOR SHALL MAINTAIN SAFE PEDESTRIAN ACCESS AND CROSSINGS. 3. CONSTRUCTION IS TO BE DONE LANE AT A TIME WITH TRAFFIC TO BE MAINTAINED IN BOTH
- DIRECTIONS. WHEN CONSTRUCTION IS COMPLETED IN FIRST LANE, TRAFFIC WILL BE MOVED TO THE COMPLETED LANE AND TRAFFIC CONTROL WILL BE MIRRORED.

RB-25R KEEP RIGHT / RB-25L KEEP LEFT

ROAD CLOSED BARRICADE

BARRICADE

POLY POST