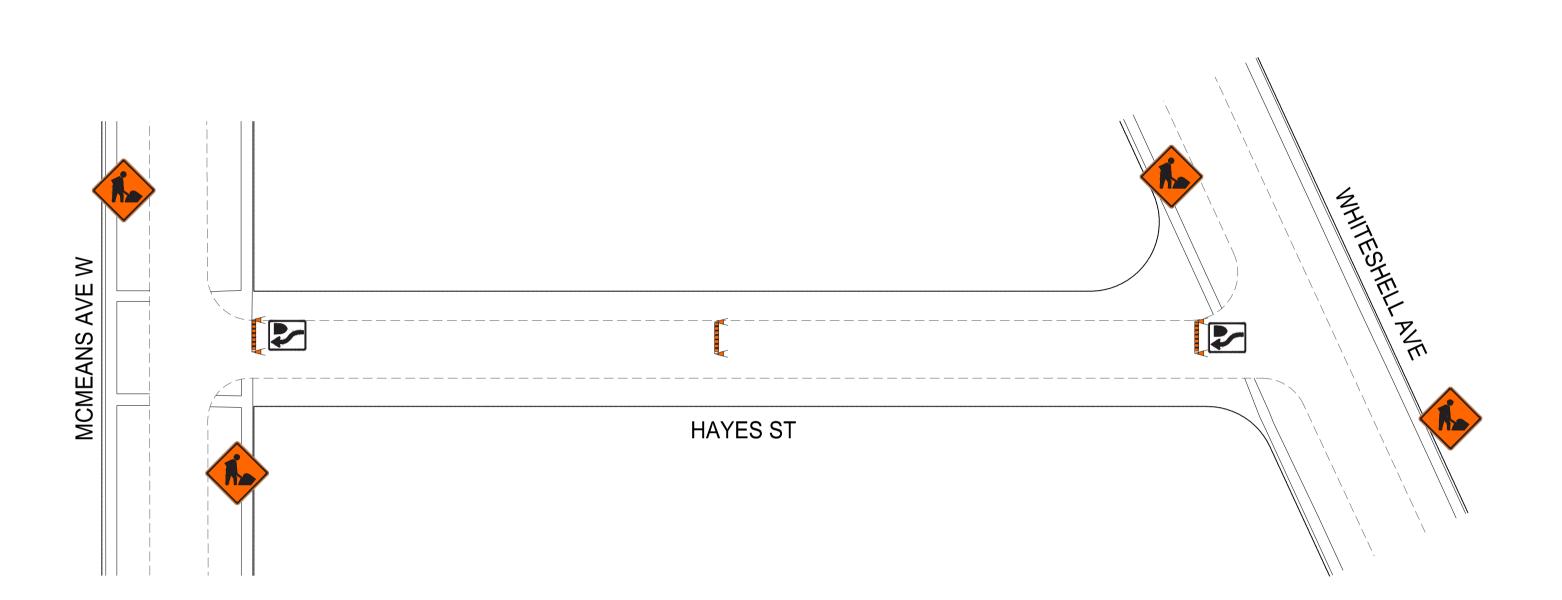

P ST HAYES

TRAFFIC SIGNAGE

TC-2 ROADWORK

ROAD CLOSED

NO EXIT

RB-11 (L/R) TURN PROHIBITED

RB-14R TURN RIGHT / RB-14L TURN LEFT

**RB-15 TURNS PROHIBITED** 

RB-21 (L/R) ONE-WAY SIGN

RB-22 WRONG WAY SIGN

RB-25R KEEP RIGHT / RB-25L KEEP LEFT

ROAD CLOSED BARRICADE

BARRICADE

POLY POST