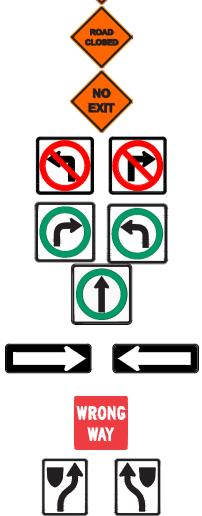

## TEMPORARY TRAFFIC SIGNAGE DRAWINGS

TC-2 ROADWORK

ROAD CLOSED

NO EXIT

RB-11 (L/R) TURN PROHIBITED

RB-14R TURN RIGHT / RB-14L TURN LEFT

**RB-15 TURNS PROHIBITED** 

RB-21 (L/R) ONE-WAY SIGN

RB-22 WRONG WAY SIGN

RB-25R KEEP RIGHT / RB-25L KEEP LEFT

ROAD CLOSED BARRICADE

BARRICADE

POLY POST

- 1. ALL TRAFFIC SIGNAGE AND TEMPORARY TRAFFIC CONTROL TO CONFORM WITH THE LATEST REVISION OF THE CITY OF WINNIPEG MANUAL OF TEMPORARY TRAFFIC CONTROL ON CITY STREETS 2. CONTRACTOR SHALL MAINTAIN SAFE PEDESTRIAN ACCESS AND CROSSINGS. 3. CONSTRUCTION IS TO BE DONE LANE AT A TIME WITH TRAFFIC TO BE MAINTAINED IN BOTH
- DIRECTIONS. WHEN CONSTRUCTION IS COMPLETED IN FIRST LANE, TRAFFIC WILL BE MOVED TO THE COMPLETED LANE AND TRAFFIC CONTROL WILL BE MIRRORED.

TC-2 ROADWORK

ROAD CLOSED

NO EXIT

RB-11 (L/R) TURN PROHIBITED

RB-14R TURN RIGHT / RB-14L TURN LEFT

**RB-15 TURNS PROHIBITED** 

RB-21 (L/R) ONE-WAY SIGN

RB-22 WRONG WAY SIGN

RB-25R KEEP RIGHT / RB-25L KEEP LEFT

ROAD CLOSED BARRICADE

BARRICADE

MEADOW GATE DR

POLY POST

- 1. ALL TRAFFIC SIGNAGE AND TEMPORARY TRAFFIC CONTROL TO CONFORM WITH THE LATEST REVISION OF THE CITY OF WINNIPEG MANUAL OF TEMPORARY TRAFFIC CONTROL ON CITY STREETS 2. CONTRACTOR SHALL MAINTAIN SAFE PEDESTRIAN ACCESS AND CROSSINGS. 3. CONSTRUCTION IS TO BE DONE LANE AT A TIME WITH TRAFFIC TO BE MAINTAINED IN BOTH
- DIRECTIONS. WHEN CONSTRUCTION IS COMPLETED IN FIRST LANE, TRAFFIC WILL BE MOVED TO THE COMPLETED LANE AND TRAFFIC CONTROL WILL BE MIRRORED.

RB-25R KEEP RIGHT / RB-25L KEEP LEFT

ROAD CLOSED BARRICADE

BARRICADE

POLY POST

RB-11 (L/R) TURN PROHIBITED

RB-14R TURN RIGHT / RB-14L TURN LEFT

**RB-15 TURNS PROHIBITED** 

RB-21 (L/R) ONE-WAY SIGN

RB-22 WRONG WAY SIGN

RB-25R KEEP RIGHT / RB-25L KEEP LEFT

ROAD CLOSED BARRICADE

BARRICADE

RB-21 (L/R) ONE-WAY SIGN

RB-22 WRONG WAY SIGN

RB-25R KEEP RIGHT / RB-25L KEEP LEFT

ROAD CLOSED BARRICADE

BARRICADE

POLY POST

- 1. ALL TRAFFIC SIGNAGE AND TEMPORARY TRAFFIC CONTROL TO CONFORM WITH THE LATEST REVISION OF THE CITY OF WINNIPEG MANUAL OF TEMPORARY TRAFFIC CONTROL ON CITY STREETS 2. CONTRACTOR SHALL MAINTAIN SAFE PEDESTRIAN ACCESS AND CROSSINGS. 3. CONSTRUCTION IS TO BE DONE LANE AT A TIME WITH TRAFFIC TO BE MAINTAINED IN BOTH
- DIRECTIONS. WHEN CONSTRUCTION IS COMPLETED IN FIRST LANE, TRAFFIC WILL BE MOVED TO THE COMPLETED LANE AND TRAFFIC CONTROL WILL BE MIRRORED.

RB-21 (L/R) ONE-WAY SIGN

RB-22 WRONG WAY SIGN

RB-25R KEEP RIGHT / RB-25L KEEP LEFT

ROAD CLOSED BARRICADE

BARRICADE

POLY POST