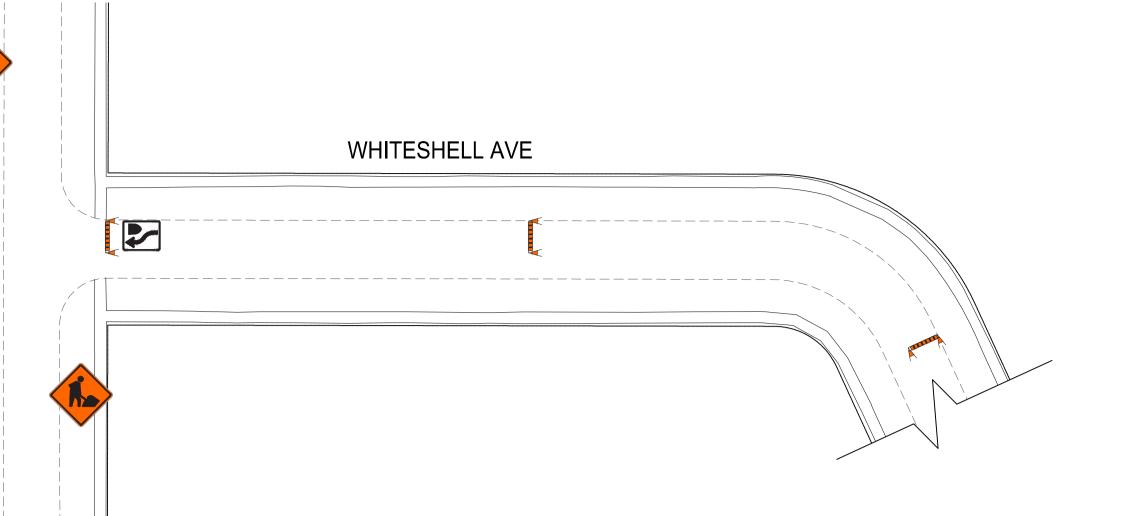

RB-22 WRONG WAY SIGN

RB-25R KEEP RIGHT / RB-25L KEEP LEFT

ROAD CLOSED BARRICADE

BARRICADE

POLY POST

- 1. ALL TRAFFIC SIGNAGE AND TEMPORARY TRAFFIC CONTROL TO CONFORM WITH THE LATEST REVISION OF THE CITY OF WINNIPEG MANUAL OF TEMPORARY TRAFFIC CONTROL ON CITY STREETS 2. CONTRACTOR SHALL MAINTAIN SAFE PEDESTRIAN ACCESS AND CROSSINGS. 3. CONSTRUCTION IS TO BE DONE LANE AT A TIME WITH TRAFFIC TO BE MAINTAINED IN BOTH
- DIRECTIONS. WHEN CONSTRUCTION IS COMPLETED IN FIRST LANE, TRAFFIC WILL BE MOVED TO THE COMPLETED LANE AND TRAFFIC CONTROL WILL BE MIRRORED.

RB-25R KEEP RIGHT / RB-25L KEEP LEFT

ROAD CLOSED BARRICADE

BARRICADE

MEADOW GATE DR

POLY POST

- 1. ALL TRAFFIC SIGNAGE AND TEMPORARY TRAFFIC CONTROL TO CONFORM WITH THE LATEST REVISION OF THE CITY OF WINNIPEG MANUAL OF TEMPORARY TRAFFIC CONTROL ON CITY STREETS 2. CONTRACTOR SHALL MAINTAIN SAFE PEDESTRIAN ACCESS AND CROSSINGS. 3. CONSTRUCTION IS TO BE DONE LANE AT A TIME WITH TRAFFIC TO BE MAINTAINED IN BOTH
- DIRECTIONS. WHEN CONSTRUCTION IS COMPLETED IN FIRST LANE, TRAFFIC WILL BE MOVED TO THE COMPLETED LANE AND TRAFFIC CONTROL WILL BE MIRRORED.

RB-25R KEEP RIGHT / RB-25L KEEP LEFT

ROAD CLOSED BARRICADE

BARRICADE

POLY POST

POLY POST

- 1. ALL TRAFFIC SIGNAGE AND TEMPORARY TRAFFIC CONTROL TO CONFORM WITH THE LATEST REVISION
- OF THE CITY OF WINNIPEG MANUAL OF TEMPORARY TRAFFIC CONTROL ON CITY STREETS
  CONTRACTOR SHALL MAINTAIN SAFE PEDESTRIAN ACCESS AND CROSSINGS.
  CONSTRUCTION IS TO BE DONE LANE AT A TIME WITH TRAFFIC TO BE MAINTAINED IN BOTH DIRECTIONS. TRAFFIC IN THE WESTBOUND DIRECTION IS TO BE CLOSED FOR THE DURATION OF THE PROJECT. WHEN CONSTRUCTION IS COMPLETED IN FIRST LANE, TRAFFIC WILL BE MOVED TO THE COMPLETED LANE AND TRAFFIC CONTROL WILL BE MIRRORED. 4. PARKING TO BE REMOVED AT THE TIME OF CONSTRUCTION