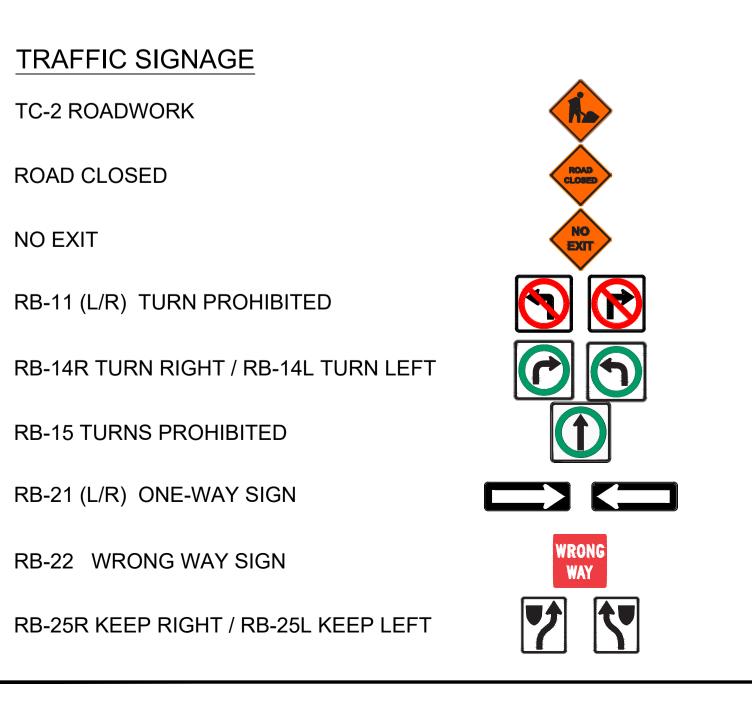

## TEMPORARY TRAFFIC SIGNAGE DRAWINGS

TC-2 ROADWORK

ROAD CLOSED

NO EXIT

RB-11 (L/R) TURN PROHIBITED

RB-14R TURN RIGHT / RB-14L TURN LEFT

**RB-15 TURNS PROHIBITED** 

RB-21 (L/R) ONE-WAY SIGN

RB-22 WRONG WAY SIGN

RB-25R KEEP RIGHT / RB-25L KEEP LEFT

ROAD CLOSED BARRICADE

BARRICADE

POLY POST

- 1. ALL TRAFFIC SIGNAGE AND TEMPORARY TRAFFIC CONTROL TO CONFORM WITH THE LATEST REVISION OF THE CITY OF WINNIPEG MANUAL OF TEMPORARY TRAFFIC CONTROL ON CITY STREETS 2. CONTRACTOR SHALL MAINTAIN SAFE PEDESTRIAN ACCESS AND CROSSINGS. 3. CONSTRUCTION IS TO BE DONE LANE AT A TIME WITH TRAFFIC TO BE MAINTAINED IN BOTH
- DIRECTIONS. WHEN CONSTRUCTION IS COMPLETED IN FIRST LANE, TRAFFIC WILL BE MOVED TO THE COMPLETED LANE AND TRAFFIC CONTROL WILL BE MIRRORED.

TC-2 ROADWORK

ROAD CLOSED

NO EXIT

RB-11 (L/R) TURN PROHIBITED

RB-14R TURN RIGHT / RB-14L TURN LEFT

**RB-15 TURNS PROHIBITED** 

RB-21 (L/R) ONE-WAY SIGN

RB-22 WRONG WAY SIGN

RB-25R KEEP RIGHT / RB-25L KEEP LEFT

ROAD CLOSED BARRICADE

BARRICADE

MEADOW GATE DR

POLY POST

- 1. ALL TRAFFIC SIGNAGE AND TEMPORARY TRAFFIC CONTROL TO CONFORM WITH THE LATEST REVISION OF THE CITY OF WINNIPEG MANUAL OF TEMPORARY TRAFFIC CONTROL ON CITY STREETS 2. CONTRACTOR SHALL MAINTAIN SAFE PEDESTRIAN ACCESS AND CROSSINGS. 3. CONSTRUCTION IS TO BE DONE LANE AT A TIME WITH TRAFFIC TO BE MAINTAINED IN BOTH
- DIRECTIONS. WHEN CONSTRUCTION IS COMPLETED IN FIRST LANE, TRAFFIC WILL BE MOVED TO THE COMPLETED LANE AND TRAFFIC CONTROL WILL BE MIRRORED.

RB-25R KEEP RIGHT / RB-25L KEEP LEFT

ROAD CLOSED BARRICADE

BARRICADE

POLY POST

#### NOTES:

- 1. ALL TRAFFIC SIGNAGE AND TEMPORARY TRAFFIC CONTROL TO CONFORM WITH THE LATEST REVISION OF THE CITY OF WINNIPEG MANUAL OF TEMPORARY TRAFFIC CONTROL ON CITY STREETS 2. CONTRACTOR SHALL MAINTAIN SAFE PEDESTRIAN ACCESS AND CROSSINGS. 3. CONSTRUCTION IS TO BE DONE LANE AT A TIME WITH TRAFFIC TO BE MAINTAINED IN BOTH
- DIRECTIONS. WHEN CONSTRUCTION IS COMPLETED IN FIRST LANE, TRAFFIC WILL BE MOVED TO THE COMPLETED LANE AND TRAFFIC CONTROL WILL BE MIRRORED.

**\\\\** 

METRIC

WHOLE NUMBERS INDICATE MILLIMETRES DECIMALIZED NUMBERS INDICATE METRES

ENGINEERS GEOSCIENTISTS MANITOBA Certificate of Authorization WSP Canada Inc. No. 5750

TC-2 ROADWORK

ROAD CLOSED

NO EXIT

RB-11 (L/R) TURN PROHIBITED

RB-14R TURN RIGHT / RB-14L TURN LEFT

**RB-15 TURNS PROHIBITED** 

RB-21 (L/R) ONE-WAY SIGN

RB-22 WRONG WAY SIGN

RB-25R KEEP RIGHT / RB-25L KEEP LEFT

ROAD CLOSED BARRICADE

BARRICADE

FOR INFORMATION ONLY

N

TC-2 ROADWORK

ROAD CLOSED

NO EXIT

RB-11 (L/R) TURN PROHIBITED

RB-14R TURN RIGHT / RB-14L TURN LEFT

**RB-15 TURNS PROHIBITED** 

RB-21 (L/R) ONE-WAY SIGN

RB-22 WRONG WAY SIGN

RB-25R KEEP RIGHT / RB-25L KEEP LEFT

ROAD CLOSED BARRICADE

BARRICADE

POLY POST

- 1. ALL TRAFFIC SIGNAGE AND TEMPORARY TRAFFIC CONTROL TO CONFORM WITH THE LATEST REVISION OF THE CITY OF WINNIPEG MANUAL OF TEMPORARY TRAFFIC CONTROL ON CITY STREETS 2. CONTRACTOR SHALL MAINTAIN SAFE PEDESTRIAN ACCESS AND CROSSINGS. 3. CONSTRUCTION IS TO BE DONE LANE AT A TIME WITH TRAFFIC TO BE MAINTAINED IN BOTH
- DIRECTIONS. WHEN CONSTRUCTION IS COMPLETED IN FIRST LANE, TRAFFIC WILL BE MOVED TO THE COMPLETED LANE AND TRAFFIC CONTROL WILL BE MIRRORED.

P ST HAYES

TRAFFIC SIGNAGE

TC-2 ROADWORK

ROAD CLOSED

NO EXIT

RB-11 (L/R) TURN PROHIBITED

RB-14R TURN RIGHT / RB-14L TURN LEFT

**RB-15 TURNS PROHIBITED** 

RB-21 (L/R) ONE-WAY SIGN

RB-22 WRONG WAY SIGN

RB-25R KEEP RIGHT / RB-25L KEEP LEFT

ROAD CLOSED BARRICADE

BARRICADE

POLY POST

#### NOTES:

- 1. ALL TRAFFIC SIGNAGE AND TEMPORARY TRAFFIC CONTROL TO CONFORM WITH THE LATEST REVISION
- OF THE CITY OF WINNIPEG MANUAL OF TEMPORARY TRAFFIC CONTROL TO CONFORM WITH THE LATEST REVISION 2. CONTRACTOR SHALL MAINTAIN SAFE PEDESTRIAN ACCESS AND CROSSINGS. WHERE SIDEWALKS ARE LOCATED ON BOTH SIDES OF THE STREET, CONTRACTOR MUST MAINTAIN PEDESTRIAN ACCESS ON ONE SIDE AT ALL TIME.
- 3. CONSTRUCTION IS TO BE DONE LANE AT A TIME WITH TRAFFIC TO BE MAINTAINED IN BOTH DIRECTIONS. WHEN CONSTRUCTION IS COMPLETED IN FIRST LANE, TRAFFIC WILL BE MOVED TO THE COMPLETED LANE AND TRAFFIC CONTROL WILL BE MIRRORED.
- 4. PARKING TO BE REMOVED AT THE TIME OF CONSTRUCTION