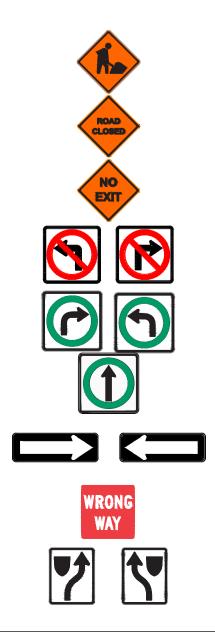

## TEMPORARY TRAFFIC SIGNAGE DRAWINGS

TC-2 ROADWORK

ROAD CLOSED

NO EXIT

RB-11 (L/R) TURN PROHIBITED

RB-14R TURN RIGHT / RB-14L TURN LEFT

**RB-15 TURNS PROHIBITED** 

RB-21 (L/R) ONE-WAY SIGN

RB-22 WRONG WAY SIGN

RB-25R KEEP RIGHT / RB-25L KEEP LEFT

ROAD CLOSED BARRICADE

BARRICADE

POLY POST

- 1. ALL TRAFFIC SIGNAGE AND TEMPORARY TRAFFIC CONTROL TO CONFORM WITH THE LATEST REVISION OF THE CITY OF WINNIPEG MANUAL OF TEMPORARY TRAFFIC CONTROL ON CITY STREETS 2. CONTRACTOR SHALL MAINTAIN SAFE PEDESTRIAN ACCESS AND CROSSINGS. 3. CONSTRUCTION IS TO BE DONE LANE AT A TIME WITH TRAFFIC TO BE MAINTAINED IN BOTH
- DIRECTIONS. WHEN CONSTRUCTION IS COMPLETED IN FIRST LANE, TRAFFIC WILL BE MOVED TO THE COMPLETED LANE AND TRAFFIC CONTROL WILL BE MIRRORED.

TC-2 ROADWORK

ROAD CLOSED

NO EXIT

RB-11 (L/R) TURN PROHIBITED

RB-14R TURN RIGHT / RB-14L TURN LEFT

**RB-15 TURNS PROHIBITED** 

RB-21 (L/R) ONE-WAY SIGN

RB-22 WRONG WAY SIGN

RB-25R KEEP RIGHT / RB-25L KEEP LEFT

ROAD CLOSED BARRICADE

BARRICADE

MEADOW GATE DR

POLY POST

- 1. ALL TRAFFIC SIGNAGE AND TEMPORARY TRAFFIC CONTROL TO CONFORM WITH THE LATEST REVISION OF THE CITY OF WINNIPEG MANUAL OF TEMPORARY TRAFFIC CONTROL ON CITY STREETS 2. CONTRACTOR SHALL MAINTAIN SAFE PEDESTRIAN ACCESS AND CROSSINGS. 3. CONSTRUCTION IS TO BE DONE LANE AT A TIME WITH TRAFFIC TO BE MAINTAINED IN BOTH
- DIRECTIONS. WHEN CONSTRUCTION IS COMPLETED IN FIRST LANE, TRAFFIC WILL BE MOVED TO THE COMPLETED LANE AND TRAFFIC CONTROL WILL BE MIRRORED.

RB-25R KEEP RIGHT / RB-25L KEEP LEFT

ROAD CLOSED BARRICADE

BARRICADE

POLY POST

RB-11 (L/R) TURN PROHIBITED

RB-14R TURN RIGHT / RB-14L TURN LEFT

**RB-15 TURNS PROHIBITED** 

RB-21 (L/R) ONE-WAY SIGN

RB-22 WRONG WAY SIGN

RB-25R KEEP RIGHT / RB-25L KEEP LEFT

ROAD CLOSED BARRICADE

BARRICADE

FOR INFORMATION ONLY

N

TC-2 ROADWORK

ROAD CLOSED

NO EXIT

RB-11 (L/R) TURN PROHIBITED

RB-14R TURN RIGHT / RB-14L TURN LEFT

**RB-15 TURNS PROHIBITED** 

RB-21 (L/R) ONE-WAY SIGN

RB-22 WRONG WAY SIGN

RB-25R KEEP RIGHT / RB-25L KEEP LEFT

ROAD CLOSED BARRICADE

BARRICADE

POLY POST

- 1. ALL TRAFFIC SIGNAGE AND TEMPORARY TRAFFIC CONTROL TO CONFORM WITH THE LATEST REVISION OF THE CITY OF WINNIPEG MANUAL OF TEMPORARY TRAFFIC CONTROL ON CITY STREETS 2. CONTRACTOR SHALL MAINTAIN SAFE PEDESTRIAN ACCESS AND CROSSINGS. 3. CONSTRUCTION IS TO BE DONE LANE AT A TIME WITH TRAFFIC TO BE MAINTAINED IN BOTH
- DIRECTIONS. WHEN CONSTRUCTION IS COMPLETED IN FIRST LANE, TRAFFIC WILL BE MOVED TO THE COMPLETED LANE AND TRAFFIC CONTROL WILL BE MIRRORED.

P ST HAYES

TRAFFIC SIGNAGE

TC-2 ROADWORK

ROAD CLOSED

NO EXIT

RB-11 (L/R) TURN PROHIBITED

RB-14R TURN RIGHT / RB-14L TURN LEFT

**RB-15 TURNS PROHIBITED** 

RB-21 (L/R) ONE-WAY SIGN

RB-22 WRONG WAY SIGN

RB-25R KEEP RIGHT / RB-25L KEEP LEFT

ROAD CLOSED BARRICADE

BARRICADE

POLY POST