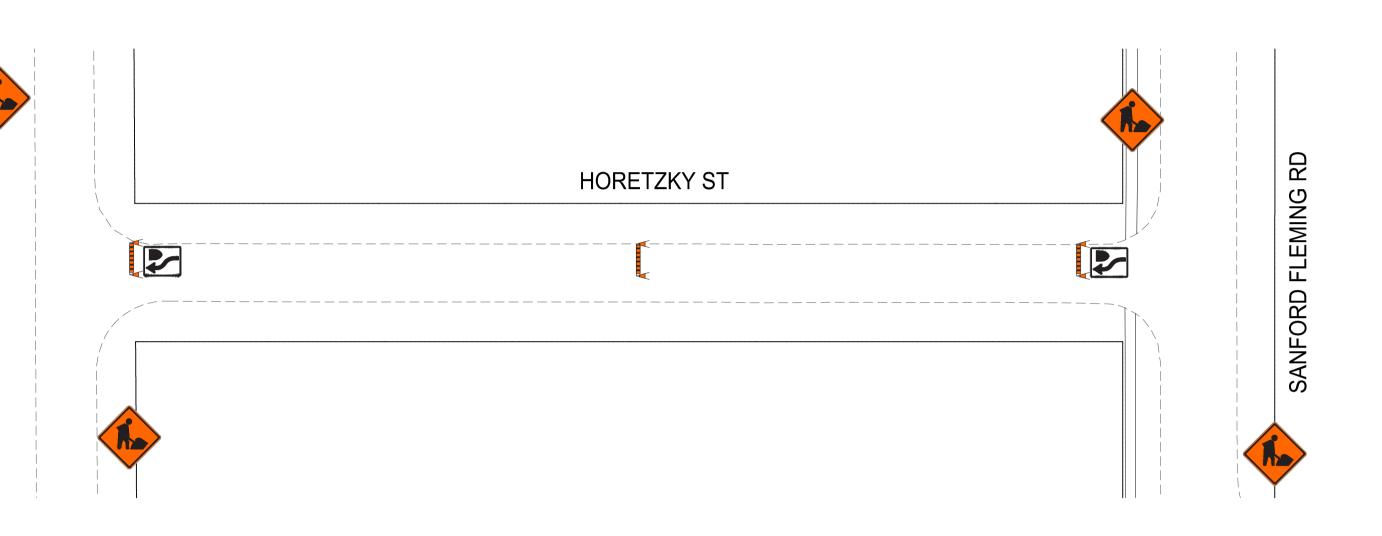

RB-22 WRONG WAY SIGN

RB-25R KEEP RIGHT / RB-25L KEEP LEFT

ROAD CLOSED BARRICADE

BARRICADE

POLY POST

- 1. ALL TRAFFIC SIGNAGE AND TEMPORARY TRAFFIC CONTROL TO CONFORM WITH THE LATEST REVISION OF THE CITY OF WINNIPEG MANUAL OF TEMPORARY TRAFFIC CONTROL ON CITY STREETS 2. CONTRACTOR SHALL MAINTAIN SAFE PEDESTRIAN ACCESS AND CROSSINGS. 3. CONSTRUCTION IS TO BE DONE LANE AT A TIME WITH TRAFFIC TO BE MAINTAINED IN BOTH
- DIRECTIONS. WHEN CONSTRUCTION IS COMPLETED IN FIRST LANE, TRAFFIC WILL BE MOVED TO THE COMPLETED LANE AND TRAFFIC CONTROL WILL BE MIRRORED.

RB-25R KEEP RIGHT / RB-25L KEEP LEFT

ROAD CLOSED BARRICADE

BARRICADE

MEADOW GATE DR

POLY POST

- 1. ALL TRAFFIC SIGNAGE AND TEMPORARY TRAFFIC CONTROL TO CONFORM WITH THE LATEST REVISION OF THE CITY OF WINNIPEG MANUAL OF TEMPORARY TRAFFIC CONTROL ON CITY STREETS 2. CONTRACTOR SHALL MAINTAIN SAFE PEDESTRIAN ACCESS AND CROSSINGS. 3. CONSTRUCTION IS TO BE DONE LANE AT A TIME WITH TRAFFIC TO BE MAINTAINED IN BOTH
- DIRECTIONS. WHEN CONSTRUCTION IS COMPLETED IN FIRST LANE, TRAFFIC WILL BE MOVED TO THE COMPLETED LANE AND TRAFFIC CONTROL WILL BE MIRRORED.

RB-25R KEEP RIGHT / RB-25L KEEP LEFT

ROAD CLOSED BARRICADE

BARRICADE

POLY POST

#### NOTES:

- 1. ALL TRAFFIC SIGNAGE AND TEMPORARY TRAFFIC CONTROL TO CONFORM WITH THE LATEST REVISION OF THE CITY OF WINNIPEG MANUAL OF TEMPORARY TRAFFIC CONTROL ON CITY STREETS 2. CONTRACTOR SHALL MAINTAIN SAFE PEDESTRIAN ACCESS AND CROSSINGS. 3. CONSTRUCTION IS TO BE DONE LANE AT A TIME WITH TRAFFIC TO BE MAINTAINED IN BOTH
- DIRECTIONS. WHEN CONSTRUCTION IS COMPLETED IN FIRST LANE, TRAFFIC WILL BE MOVED TO THE COMPLETED LANE AND TRAFFIC CONTROL WILL BE MIRRORED.