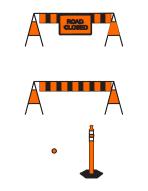

RB-22 WRONG WAY SIGN

RB-25R KEEP RIGHT / RB-25L KEEP LEFT

ROAD CLOSED BARRICADE

BARRICADE

POLY POST

- 1. ALL TRAFFIC SIGNAGE AND TEMPORARY TRAFFIC CONTROL TO CONFORM WITH THE LATEST REVISION OF THE CITY OF WINNIPEG MANUAL OF TEMPORARY TRAFFIC CONTROL ON CITY STREETS 2. CONTRACTOR SHALL MAINTAIN SAFE PEDESTRIAN ACCESS AND CROSSINGS. 3. CONSTRUCTION IS TO BE DONE LANE AT A TIME WITH TRAFFIC TO BE MAINTAINED IN BOTH
- DIRECTIONS. WHEN CONSTRUCTION IS COMPLETED IN FIRST LANE, TRAFFIC WILL BE MOVED TO THE COMPLETED LANE AND TRAFFIC CONTROL WILL BE MIRRORED.

RB-25R KEEP RIGHT / RB-25L KEEP LEFT

ROAD CLOSED BARRICADE

BARRICADE

MEADOW GATE DR

POLY POST

- 1. ALL TRAFFIC SIGNAGE AND TEMPORARY TRAFFIC CONTROL TO CONFORM WITH THE LATEST REVISION OF THE CITY OF WINNIPEG MANUAL OF TEMPORARY TRAFFIC CONTROL ON CITY STREETS 2. CONTRACTOR SHALL MAINTAIN SAFE PEDESTRIAN ACCESS AND CROSSINGS. 3. CONSTRUCTION IS TO BE DONE LANE AT A TIME WITH TRAFFIC TO BE MAINTAINED IN BOTH
- DIRECTIONS. WHEN CONSTRUCTION IS COMPLETED IN FIRST LANE, TRAFFIC WILL BE MOVED TO THE COMPLETED LANE AND TRAFFIC CONTROL WILL BE MIRRORED.

RB-25R KEEP RIGHT / RB-25L KEEP LEFT

ROAD CLOSED BARRICADE

BARRICADE

POLY POST

RB-21 (L/R) ONE-WAY SIGN

RB-22 WRONG WAY SIGN

RB-25R KEEP RIGHT / RB-25L KEEP LEFT

ROAD CLOSED BARRICADE

BARRICADE

POLY POST

- 1. ALL TRAFFIC SIGNAGE AND TEMPORARY TRAFFIC CONTROL TO CONFORM WITH THE LATEST REVISION OF THE CITY OF WINNIPEG MANUAL OF TEMPORARY TRAFFIC CONTROL ON CITY STREETS 2. CONTRACTOR SHALL MAINTAIN SAFE PEDESTRIAN ACCESS AND CROSSINGS. 3. CONSTRUCTION IS TO BE DONE LANE AT A TIME WITH TRAFFIC TO BE MAINTAINED IN BOTH
- DIRECTIONS. WHEN CONSTRUCTION IS COMPLETED IN FIRST LANE, TRAFFIC WILL BE MOVED TO THE COMPLETED LANE AND TRAFFIC CONTROL WILL BE MIRRORED.

RB-21 (L/R) ONE-WAY SIGN

RB-22 WRONG WAY SIGN

RB-25R KEEP RIGHT / RB-25L KEEP LEFT

ROAD CLOSED BARRICADE

BARRICADE

POLY POST