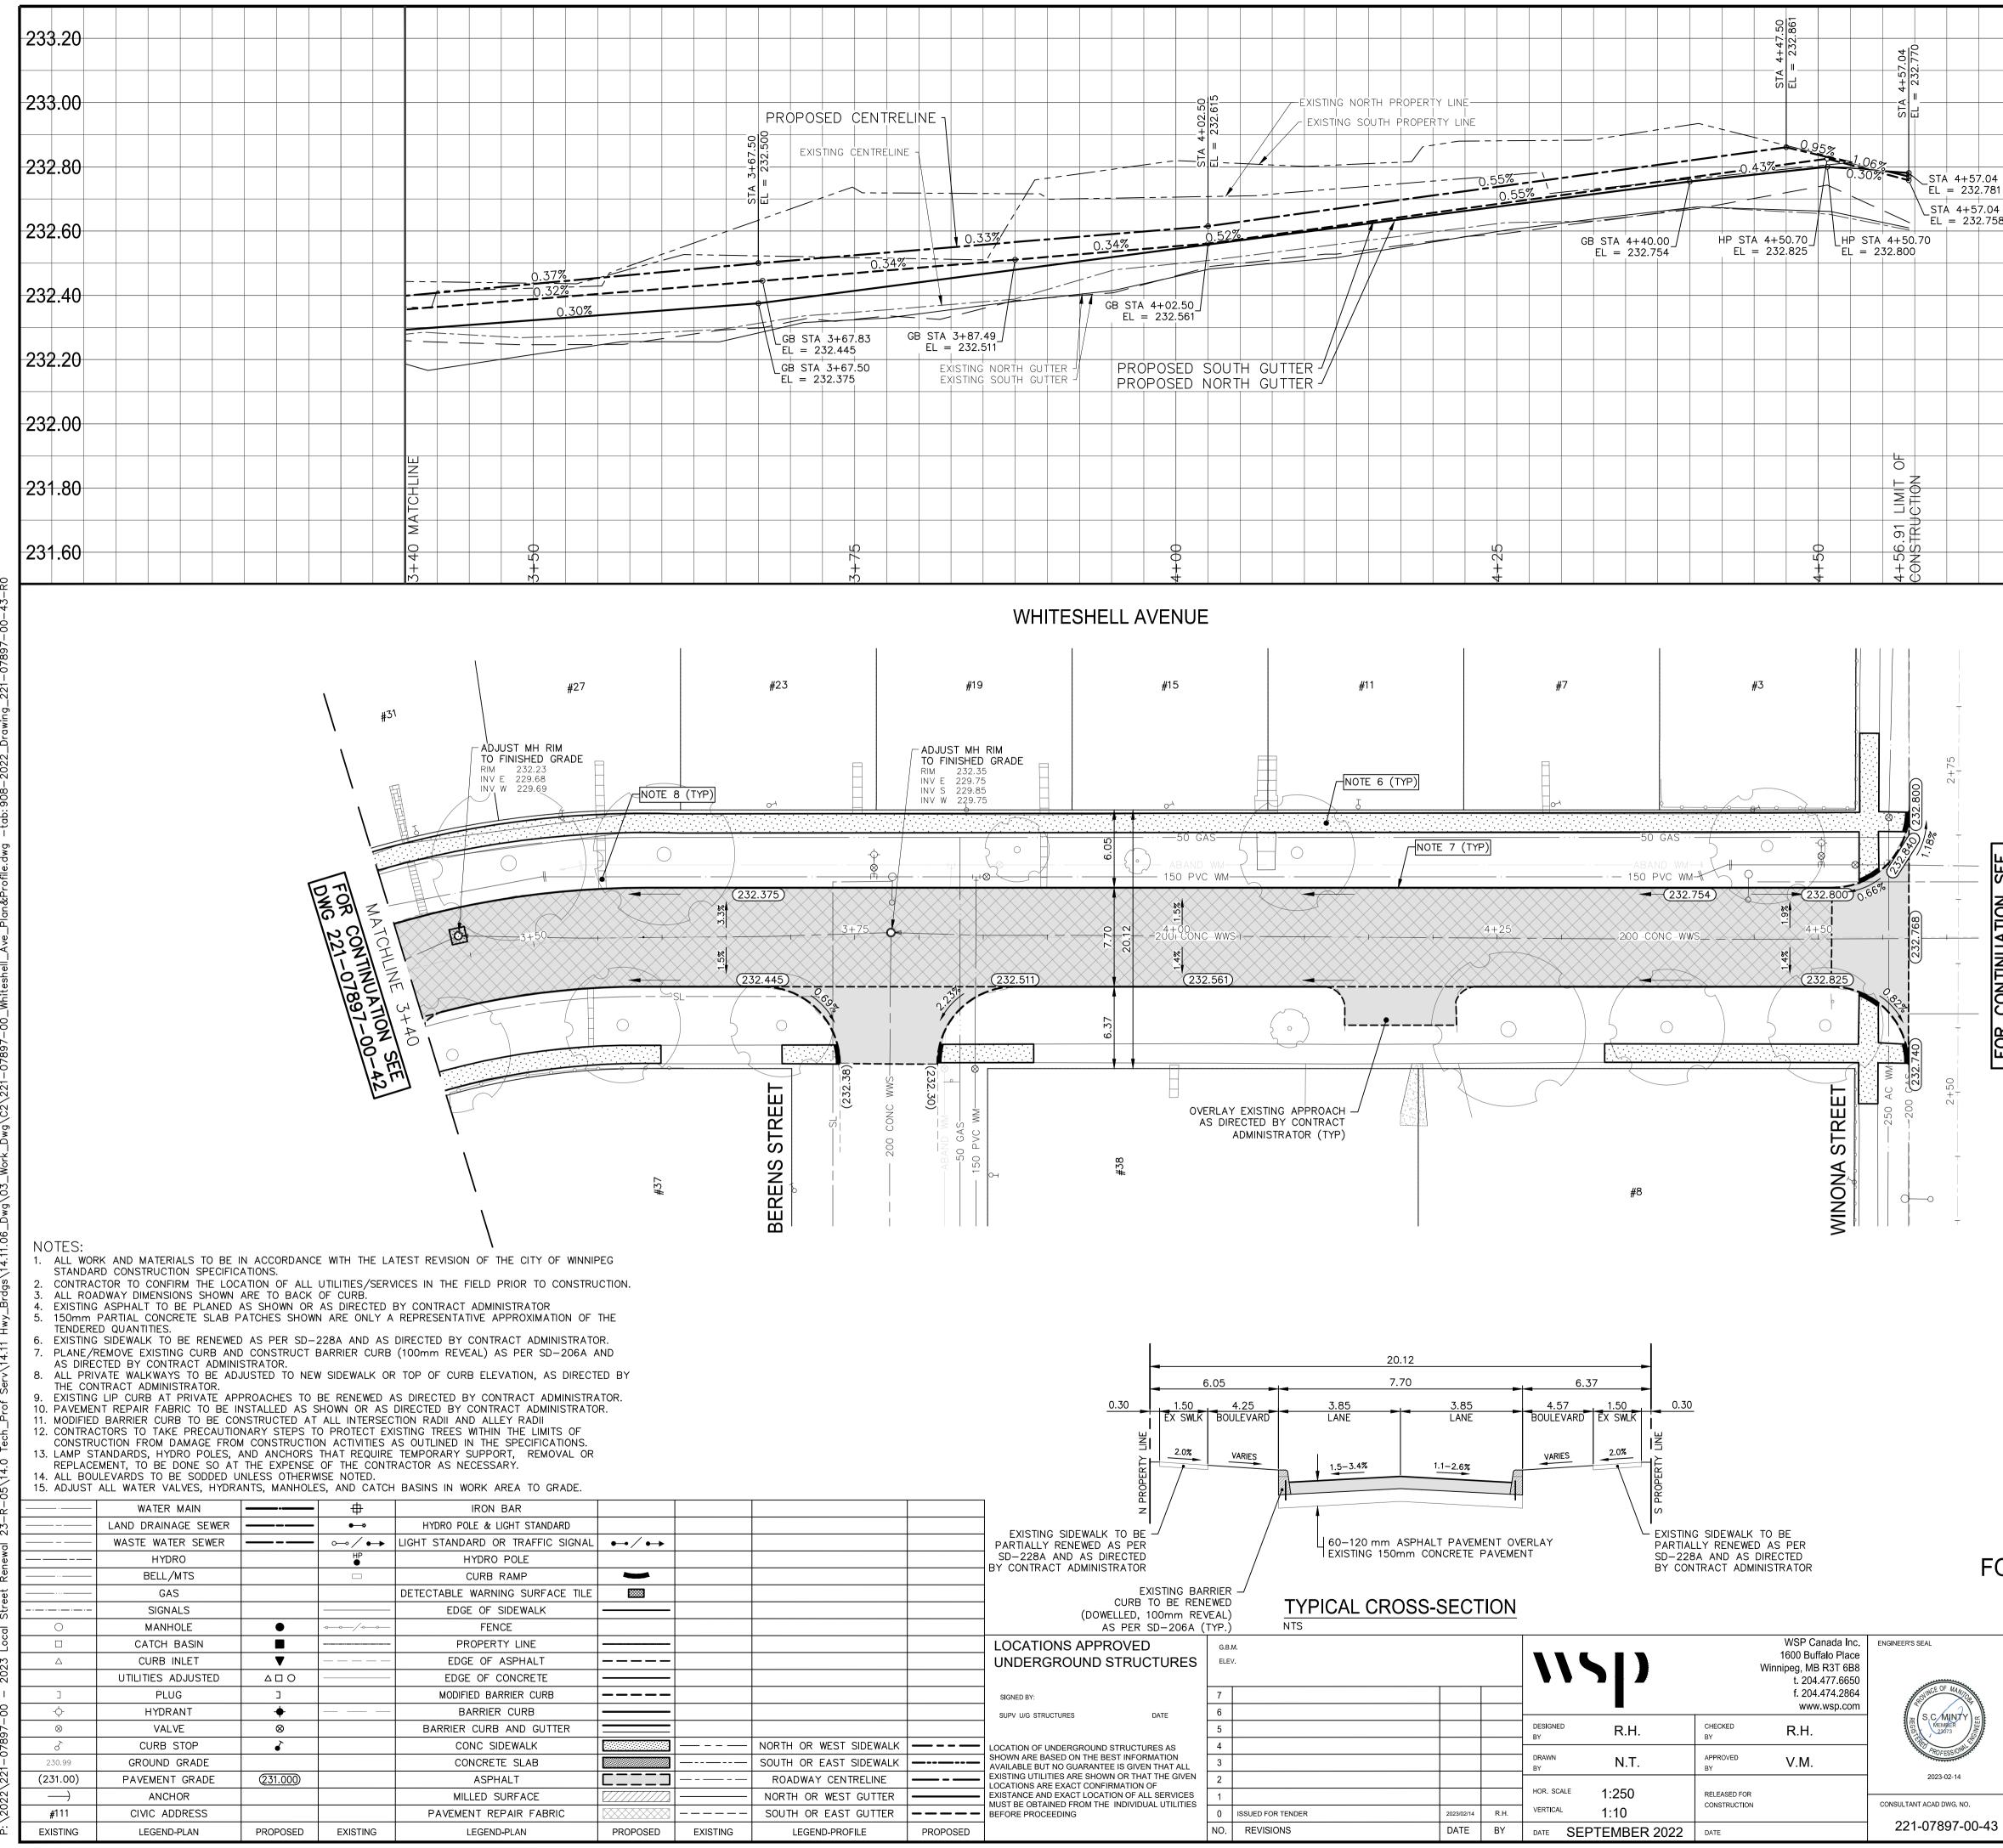

|            |                |               | - |  |  |  |  |  |  |                |     |
|------------|----------------|---------------|---|--|--|--|--|--|--|----------------|-----|
|            |                |               |   |  |  |  |  |  |  | 233            | .20 |
|            |                |               |   |  |  |  |  |  |  | <del>233</del> | 00  |
|            |                |               |   |  |  |  |  |  |  | 200            | .00 |
| ST/<br>EL  | 4+57<br>= 232  | 7.04<br>2.781 |   |  |  |  |  |  |  | 232            | .80 |
| _ST/<br>EL | A 4+5<br>= 232 | 7.04<br>2.758 |   |  |  |  |  |  |  | 232            | .60 |
|            |                |               |   |  |  |  |  |  |  | າງງ            | 40  |
|            |                |               |   |  |  |  |  |  |  | 232            | .40 |
|            |                |               |   |  |  |  |  |  |  | 232            | .20 |
|            |                |               |   |  |  |  |  |  |  | 232            | .00 |
|            |                |               |   |  |  |  |  |  |  |                |     |
|            |                |               |   |  |  |  |  |  |  | 231            | .80 |
|            |                |               |   |  |  |  |  |  |  | 231            | .60 |
|            |                |               |   |  |  |  |  |  |  |                |     |

| <br>SEE               | 0-45     |
|-----------------------|----------|
| <br><b>ITINUATION</b> | -07897-0 |
| <br>CON               | ; 221-   |
| FOR                   | DWG      |

WHOLE NUMBERS INDICATE MILLIMETRES DECIMALIZED NUMBERS INDICATE METRES ENGINEERS GEOSCIENTISTS MANITOBA Certificate of Authorization FOR TENDER PURPOSES ONLY WSP Canada Inc. NOT FOR CONSTRUCTION No. 5750 THE CITY OF WINNIPEG PUBLIC WORKS DEPARTMENT Winnipeg ENGINEERING SERVICES DIVISION C MINTY MEMBER 23073 CITY DRAWING NUMBER 2023 LOCAL STREET RENEWALS SHEET 12 15 WHITESHELL AVENUE TENDER NO. MAJOR REHABILITATION 908-2022

STA. 3+40 TO STA. 4+57.03

METRIC