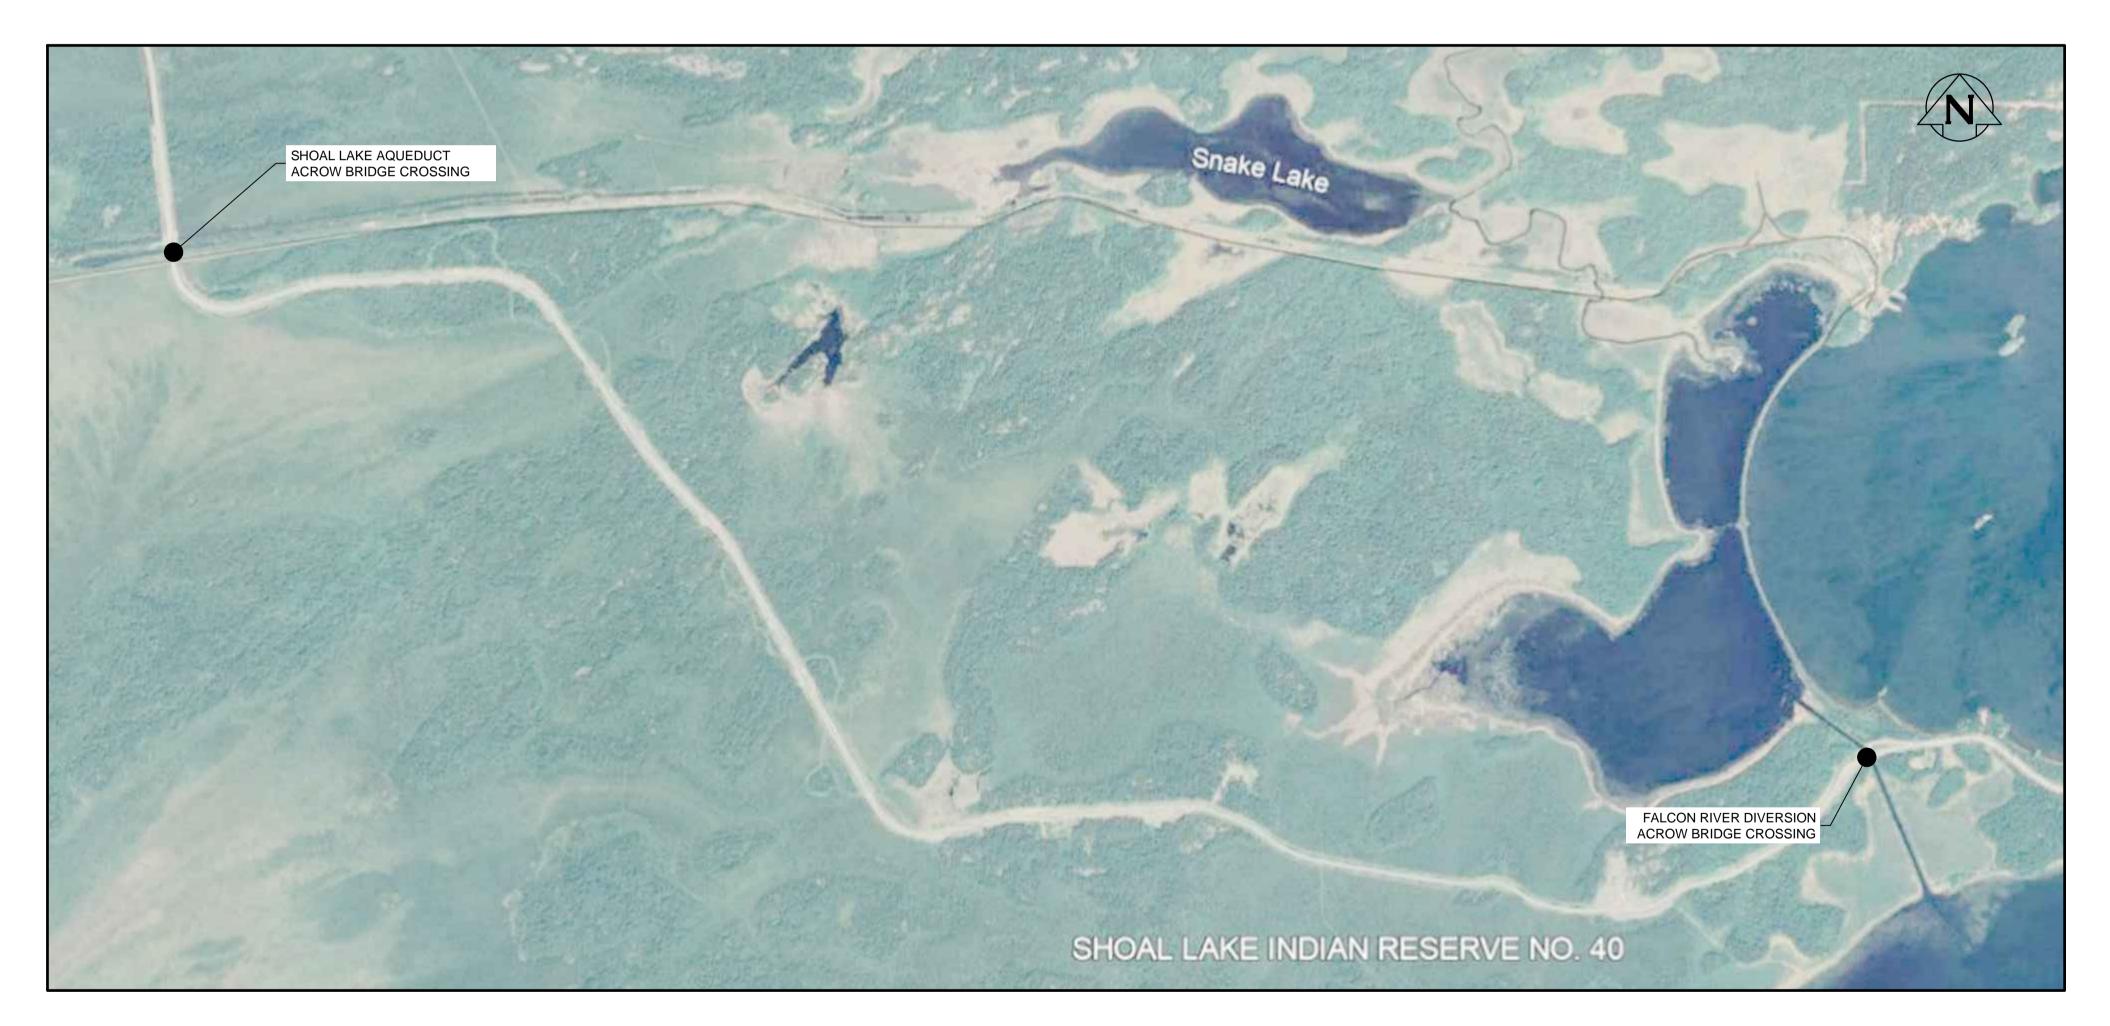

## **KEY MAP**

| DRAWING INDEX   |                                    |                              |          |                                                                            |
|-----------------|------------------------------------|------------------------------|----------|----------------------------------------------------------------------------|
| SHEET<br>NUMBER | CITY OF WINNIPEG<br>DRAWING NUMBER | CONSULTANT<br>DRAWING NUMBER | REVISION | DRAWING TITLE                                                              |
|                 |                                    |                              |          |                                                                            |
| 01              |                                    | 22-3230-01                   | 0        | COVER SHEET AND DRAWING INDEX                                              |
| 02              |                                    | 22-3230-02                   | 0        | FALCON RIVER DIVERSION BRIDGE - DECK PLANK REPLACEMENT AND APPROACH PAVING |
| 03              |                                    | 22-3230-03                   | 0        | SHOAL LAKE AQUEDUCT BRIDGE - APPROACH PAVING                               |