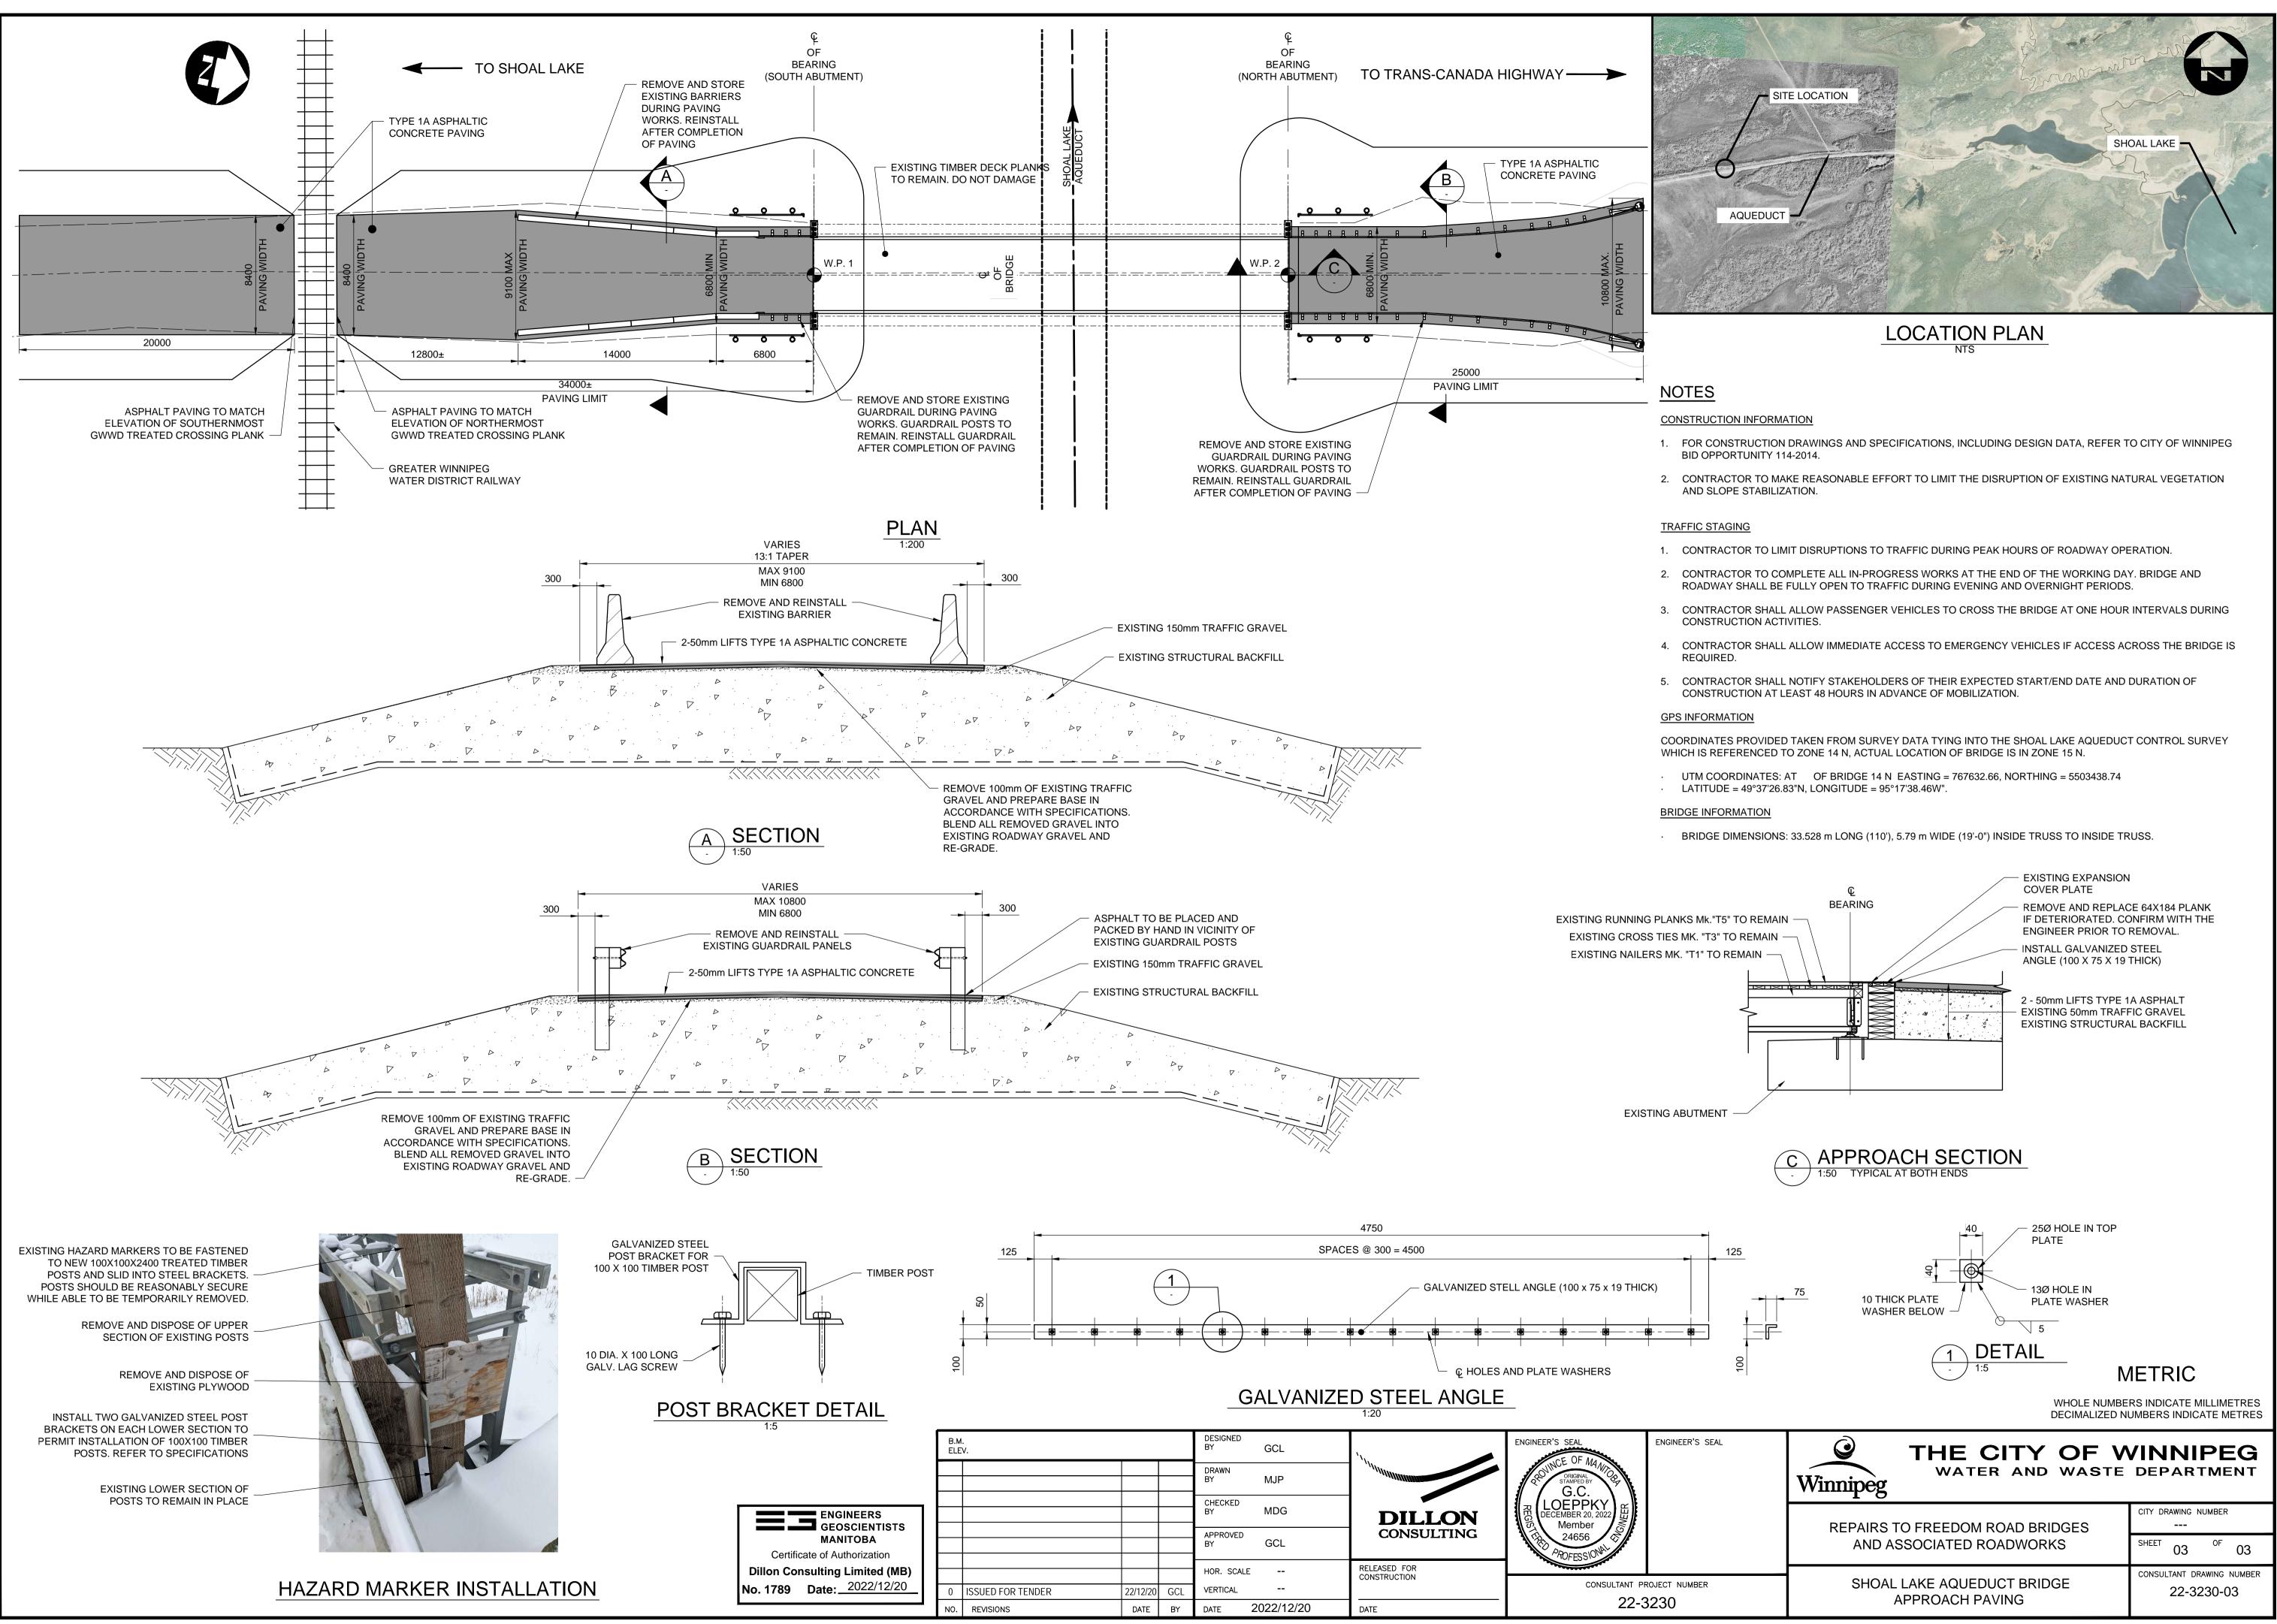

|                              |     | ELEV.             |          |     |                | SSE        | ·\\                          | TOF AL                         |  |
|------------------------------|-----|-------------------|----------|-----|----------------|------------|------------------------------|--------------------------------|--|
|                              |     |                   |          |     | DRAWN<br>BY    | MJP        |                              | CRIGINAL<br>STAMPED BY<br>G.C. |  |
| ENGINEERS<br>GEOSCIENTISTS   |     |                   |          |     | CHECKED<br>BY  | MDG        | DILLON                       | LOEPPKY<br>DECEMBER 20, 2022   |  |
| MANITOBA<br>of Authorization |     |                   |          |     | APPROVED<br>BY | GCL        | CONSULTING                   | 24656 C                        |  |
| ting Limited (MB)            |     |                   |          |     | HOR. SCALE     |            | RELEASED FOR<br>CONSTRUCTION |                                |  |
| te: <u>2022/12/20</u>        | 0   | ISSUED FOR TENDER | 22/12/20 | GCL | VERTICAL       |            |                              | CONSULTANT PROJECT NUMBER      |  |
|                              | NO. | REVISIONS         | DATE     | BY  | date 2         | 2022/12/20 | DATE                         | 22-3230                        |  |