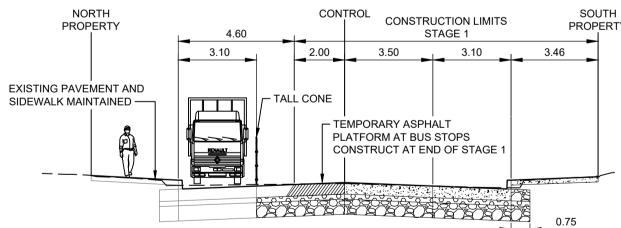

| PEDESTRIAN ACCESS DURING |  |  |  |  |  |  |  |  |  |
|--------------------------|--|--|--|--|--|--|--|--|--|
| SIDEWALK CONSTRUCTION    |  |  |  |  |  |  |  |  |  |
| SCALE N.T.S.             |  |  |  |  |  |  |  |  |  |
|                          |  |  |  |  |  |  |  |  |  |