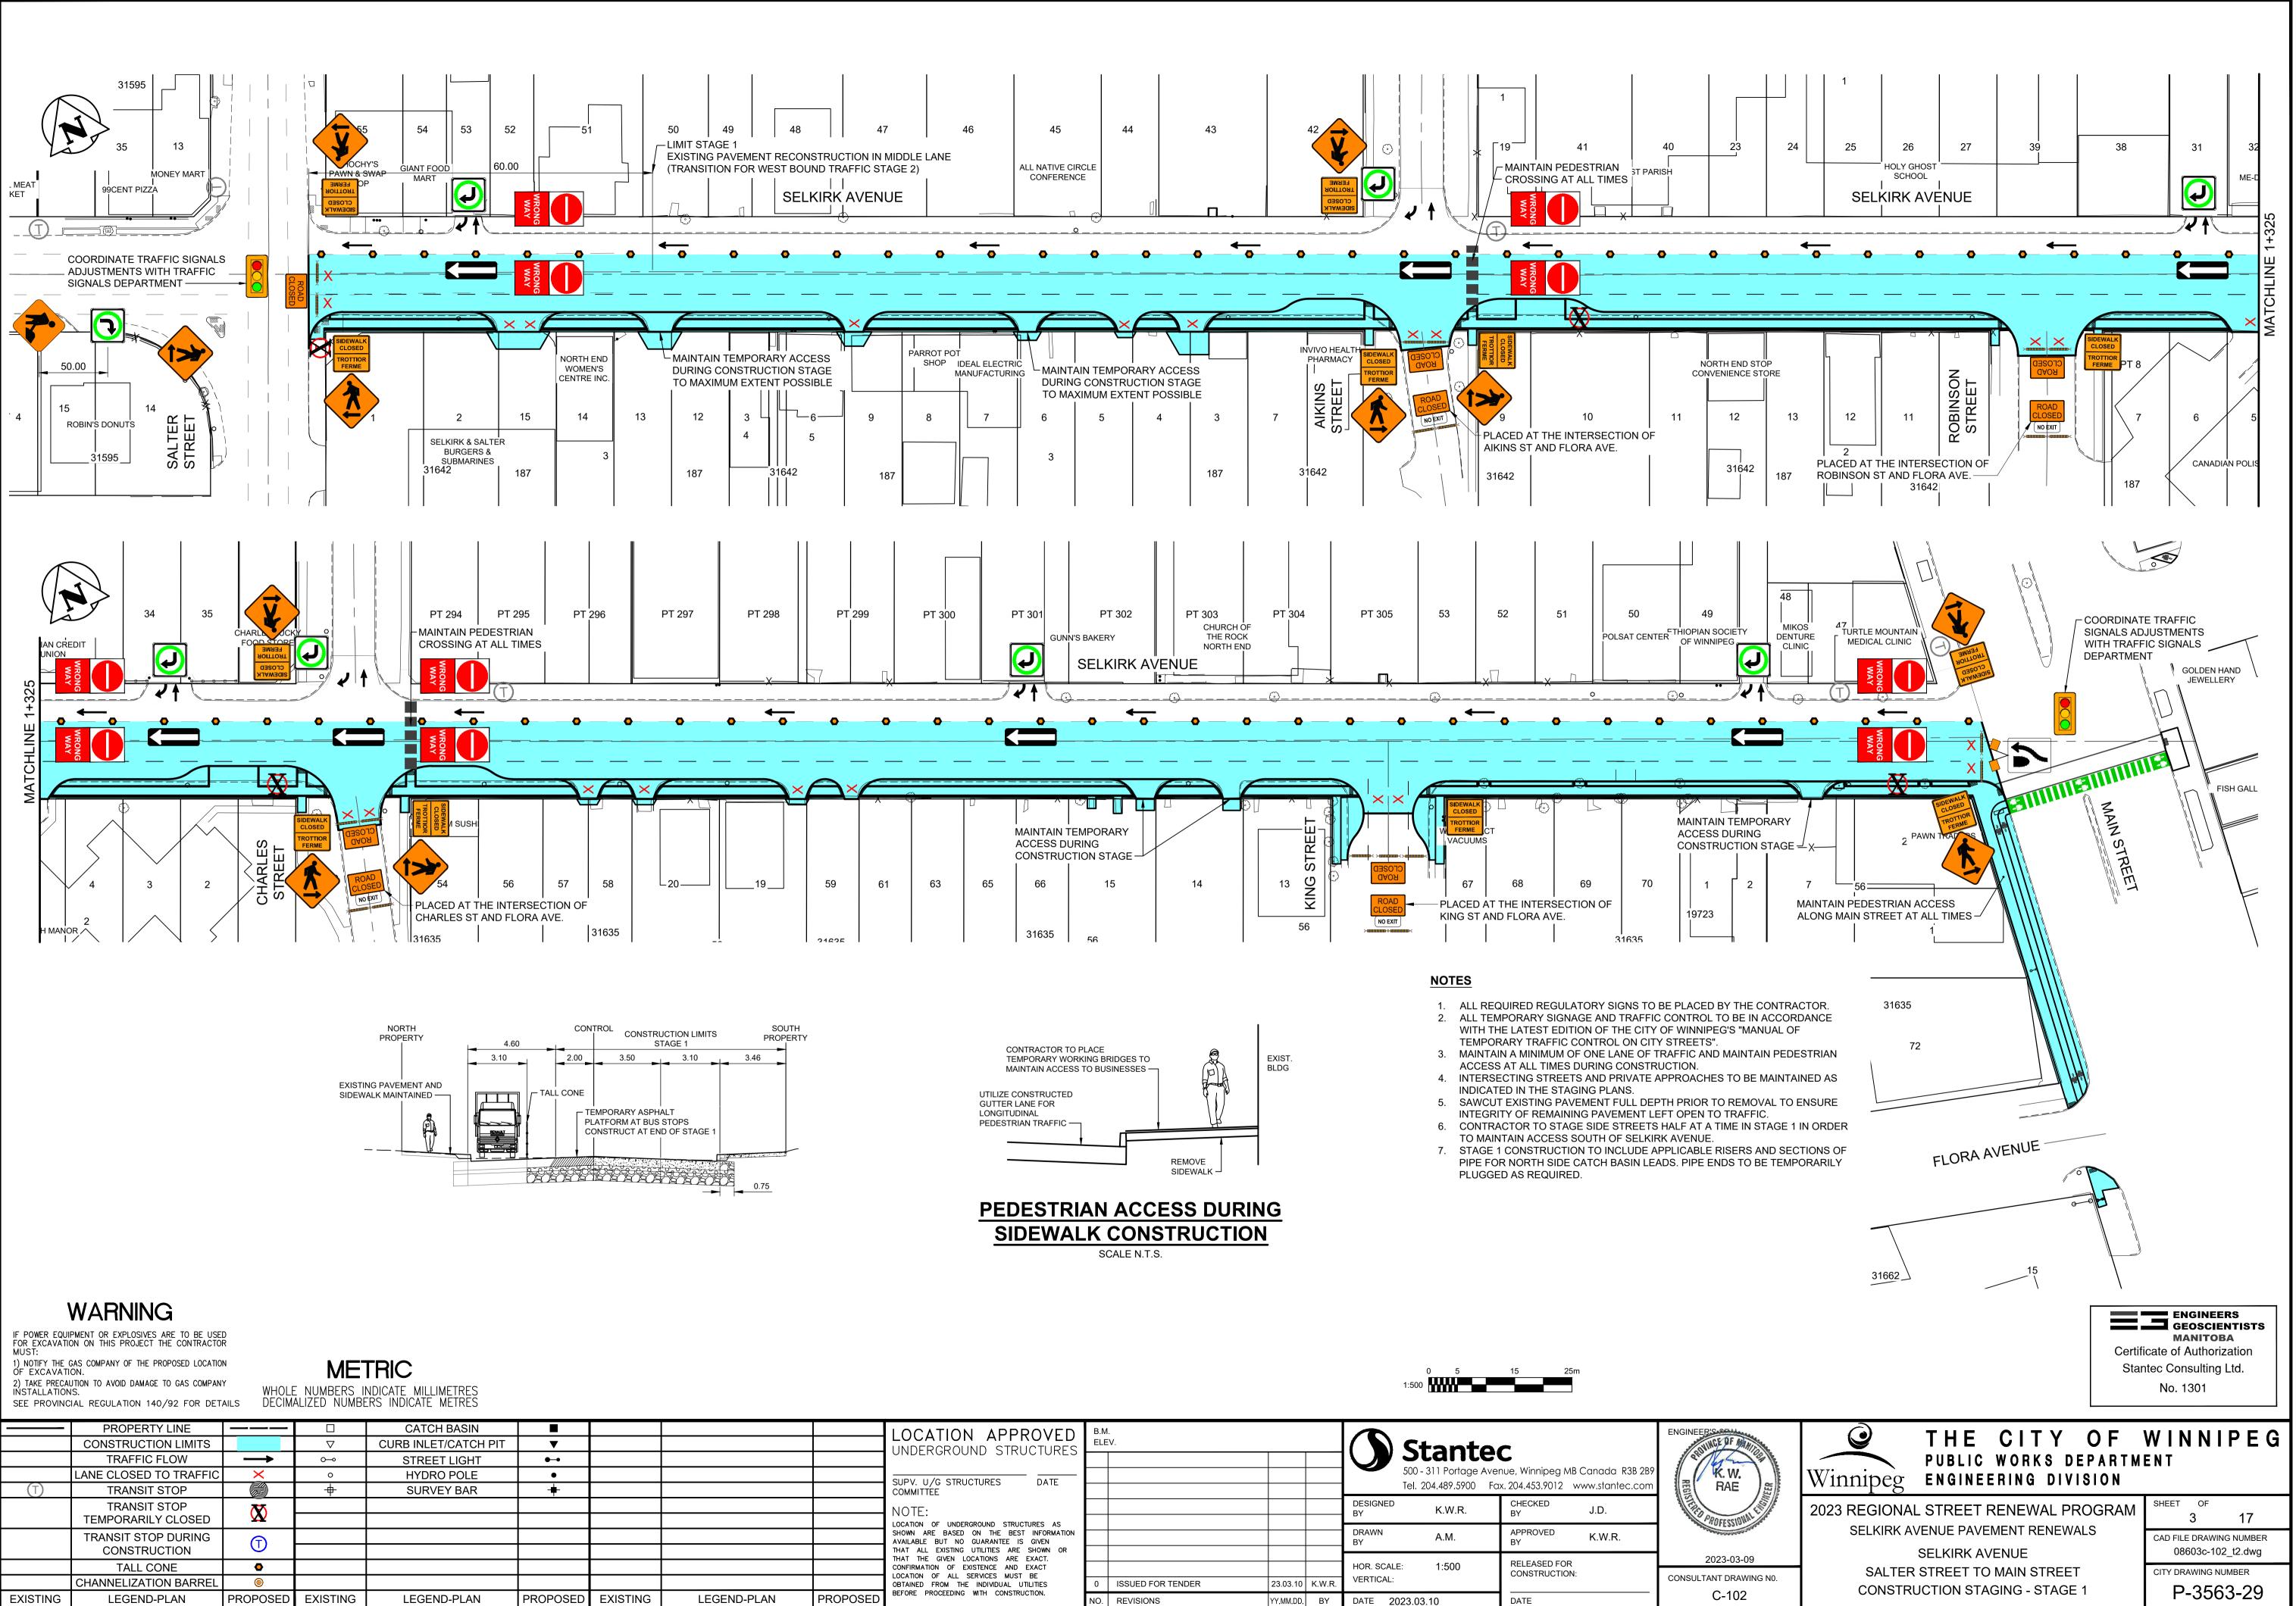

| PEDESTRIAN ACCESS DURING |  |  |  |  |  |  |  |  |  |
|--------------------------|--|--|--|--|--|--|--|--|--|
| SIDEWALK CONSTRUCTION    |  |  |  |  |  |  |  |  |  |
| SCALE N.T.S.             |  |  |  |  |  |  |  |  |  |
|                          |  |  |  |  |  |  |  |  |  |