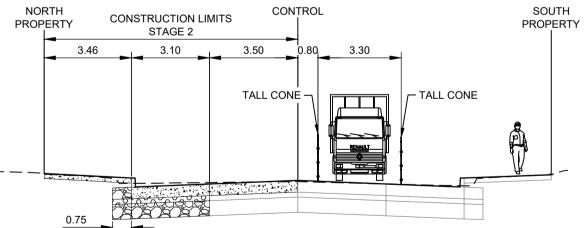

|          |                                                              |          |          | CHANNELIZATION BARREL               | _ ()     |          |             |          | LOCATION APPROVED                                                                                                          | B.M. |                   |                 |             |          |                                                                        |        | ENGINE FOR MAN     |
|----------|--------------------------------------------------------------|----------|----------|-------------------------------------|----------|----------|-------------|----------|----------------------------------------------------------------------------------------------------------------------------|------|-------------------|-----------------|-------------|----------|------------------------------------------------------------------------|--------|--------------------|
|          | CONSTRUCTION LIMITS-STAGE 2A<br>CONSTRUCTION LIMITS-STAGE 2B |          |          | CATCH BASIN<br>CURB INLET/CATCH PIT | <br>▼    |          |             |          | UNDERGROUND STRUCTURES                                                                                                     |      |                   |                 |             | Stante   | C                                                                      |        |                    |
|          | TRAFFIC FLOW                                                 |          | 00       | STREET LIGHT                        | ••       |          |             |          | SUPV. U/G STRUCTURES DATE                                                                                                  | -    |                   |                 |             |          | renue, Winnipeg MB Canada R3B 2B9<br>Fax. 204.453.9012 www.stantec.com |        | RAE                |
|          | LANE CLOSED TO TRAFFIC<br>TRANSIT STOP                       |          | <br>     | HYDRO POLE<br>SURVEY BAR            | •        |          |             |          | COMMITTÉE                                                                                                                  |      |                   |                 | DESIGNED    |          | CHECKED                                                                |        |                    |
|          | TRANSIT STOP                                                 | X        |          |                                     |          |          |             |          | NOTE:<br>location of underground structures as                                                                             |      |                   |                 | BY          | K.W.R.   | BY                                                                     | J.D.   | PROFESSIONAL       |
|          | TEMPORARILY CLOSED                                           |          |          |                                     |          |          |             |          | SHOWN ARE BASED ON THE BEST INFORMATION<br>AVAILABLE BUT NO GUARANTEE IS GIVEN<br>THAT ALL EXISTING UTILITIES ARE SHOWN OR |      |                   |                 | DRAWN<br>BY | A.M.     | APPROVED<br>BY                                                         | K.W.R. |                    |
|          | TRANSIT STOP DURING<br>CONSTRUCTION                          | T        |          |                                     |          |          |             |          | THAT THE GIVEN LOCATIONS ARE EXACT.<br>CONFIRMATION OF EXISTENCE AND EXACT                                                 |      |                   |                 | HOR. SCALE  | 1:500    | RELEASED FOR                                                           |        | 2023-03-09         |
|          | TALL CONE                                                    | •        |          |                                     |          |          |             |          | LOCATION OF ALL SERVICES MUST BE<br>OBTAINED FROM THE INDIVIDUAL UTILITIES                                                 | 0    | ISSUED FOR TENDER | 23.03.10 K.W.R. | VERTICAL:   |          | CONSTRUCTION:                                                          | N:     | CONSULTANT DRAWING |
| EXISTING | LEGEND-PLAN                                                  | PROPOSED | EXISTING | LEGEND-PLAN                         | PROPOSED | EXISTING | LEGEND-PLAN | PROPOSED | BEFORE PROCEEDING WITH CONSTRUCTION.                                                                                       | NO.  | REVISIONS         | YY.MM.DD. BY    | DATE 202    | 23.03.10 | DATE                                                                   |        | C-103              |