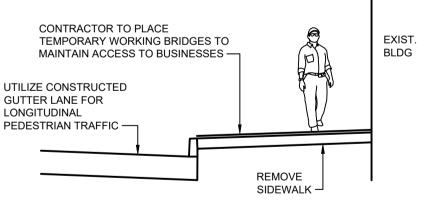

|          |                                                              |          |          | CHANNELIZATION BARREL               | _ ()     |          |             |          | LOCATION APPROVED                                                                                                          | B.M. |                   |                 |             |          |                                                                        |        | ENGINE FOR MAN     |
|----------|--------------------------------------------------------------|----------|----------|-------------------------------------|----------|----------|-------------|----------|----------------------------------------------------------------------------------------------------------------------------|------|-------------------|-----------------|-------------|----------|------------------------------------------------------------------------|--------|--------------------|
|          | CONSTRUCTION LIMITS-STAGE 2A<br>CONSTRUCTION LIMITS-STAGE 2B |          |          | CATCH BASIN<br>CURB INLET/CATCH PIT | <br>▼    |          |             |          | UNDERGROUND STRUCTURES                                                                                                     |      |                   |                 |             | Stante   | C                                                                      |        |                    |
|          | TRAFFIC FLOW                                                 |          | 00       | STREET LIGHT                        | ••       |          |             |          | SUPV. U/G STRUCTURES DATE                                                                                                  | -    |                   |                 |             |          | renue, Winnipeg MB Canada R3B 2B9<br>Fax. 204.453.9012 www.stantec.com |        | RAE                |
|          | LANE CLOSED TO TRAFFIC<br>TRANSIT STOP                       |          | <br>     | HYDRO POLE<br>SURVEY BAR            | •        |          |             |          | COMMITTÉE                                                                                                                  |      |                   |                 | DESIGNED    |          | CHECKED                                                                |        |                    |
|          | TRANSIT STOP                                                 | X        |          |                                     |          |          |             |          | NOTE:<br>location of underground structures as                                                                             |      |                   |                 | BY          | K.W.R.   | BY                                                                     | J.D.   | PROFESSIONAL       |
|          | TEMPORARILY CLOSED                                           |          |          |                                     |          |          |             |          | SHOWN ARE BASED ON THE BEST INFORMATION<br>AVAILABLE BUT NO GUARANTEE IS GIVEN<br>THAT ALL EXISTING UTILITIES ARE SHOWN OR |      |                   |                 | DRAWN<br>BY | A.M.     | APPROVED<br>BY                                                         | K.W.R. |                    |
|          | TRANSIT STOP DURING<br>CONSTRUCTION                          | T        |          |                                     |          |          |             |          | THAT THE GIVEN LOCATIONS ARE EXACT.<br>CONFIRMATION OF EXISTENCE AND EXACT                                                 |      |                   |                 | HOR. SCALE  | 1:500    | RELEASED FOR                                                           |        | 2023-03-09         |
|          | TALL CONE                                                    | •        |          |                                     |          |          |             |          | LOCATION OF ALL SERVICES MUST BE<br>OBTAINED FROM THE INDIVIDUAL UTILITIES                                                 | 0    | ISSUED FOR TENDER | 23.03.10 K.W.R. | VERTICAL:   |          | CONSTRUCTION:                                                          | N:     | CONSULTANT DRAWING |
| EXISTING | LEGEND-PLAN                                                  | PROPOSED | EXISTING | LEGEND-PLAN                         | PROPOSED | EXISTING | LEGEND-PLAN | PROPOSED | BEFORE PROCEEDING WITH CONSTRUCTION.                                                                                       | NO.  | REVISIONS         | YY.MM.DD. BY    | DATE 202    | 23.03.10 | DATE                                                                   |        | C-103              |