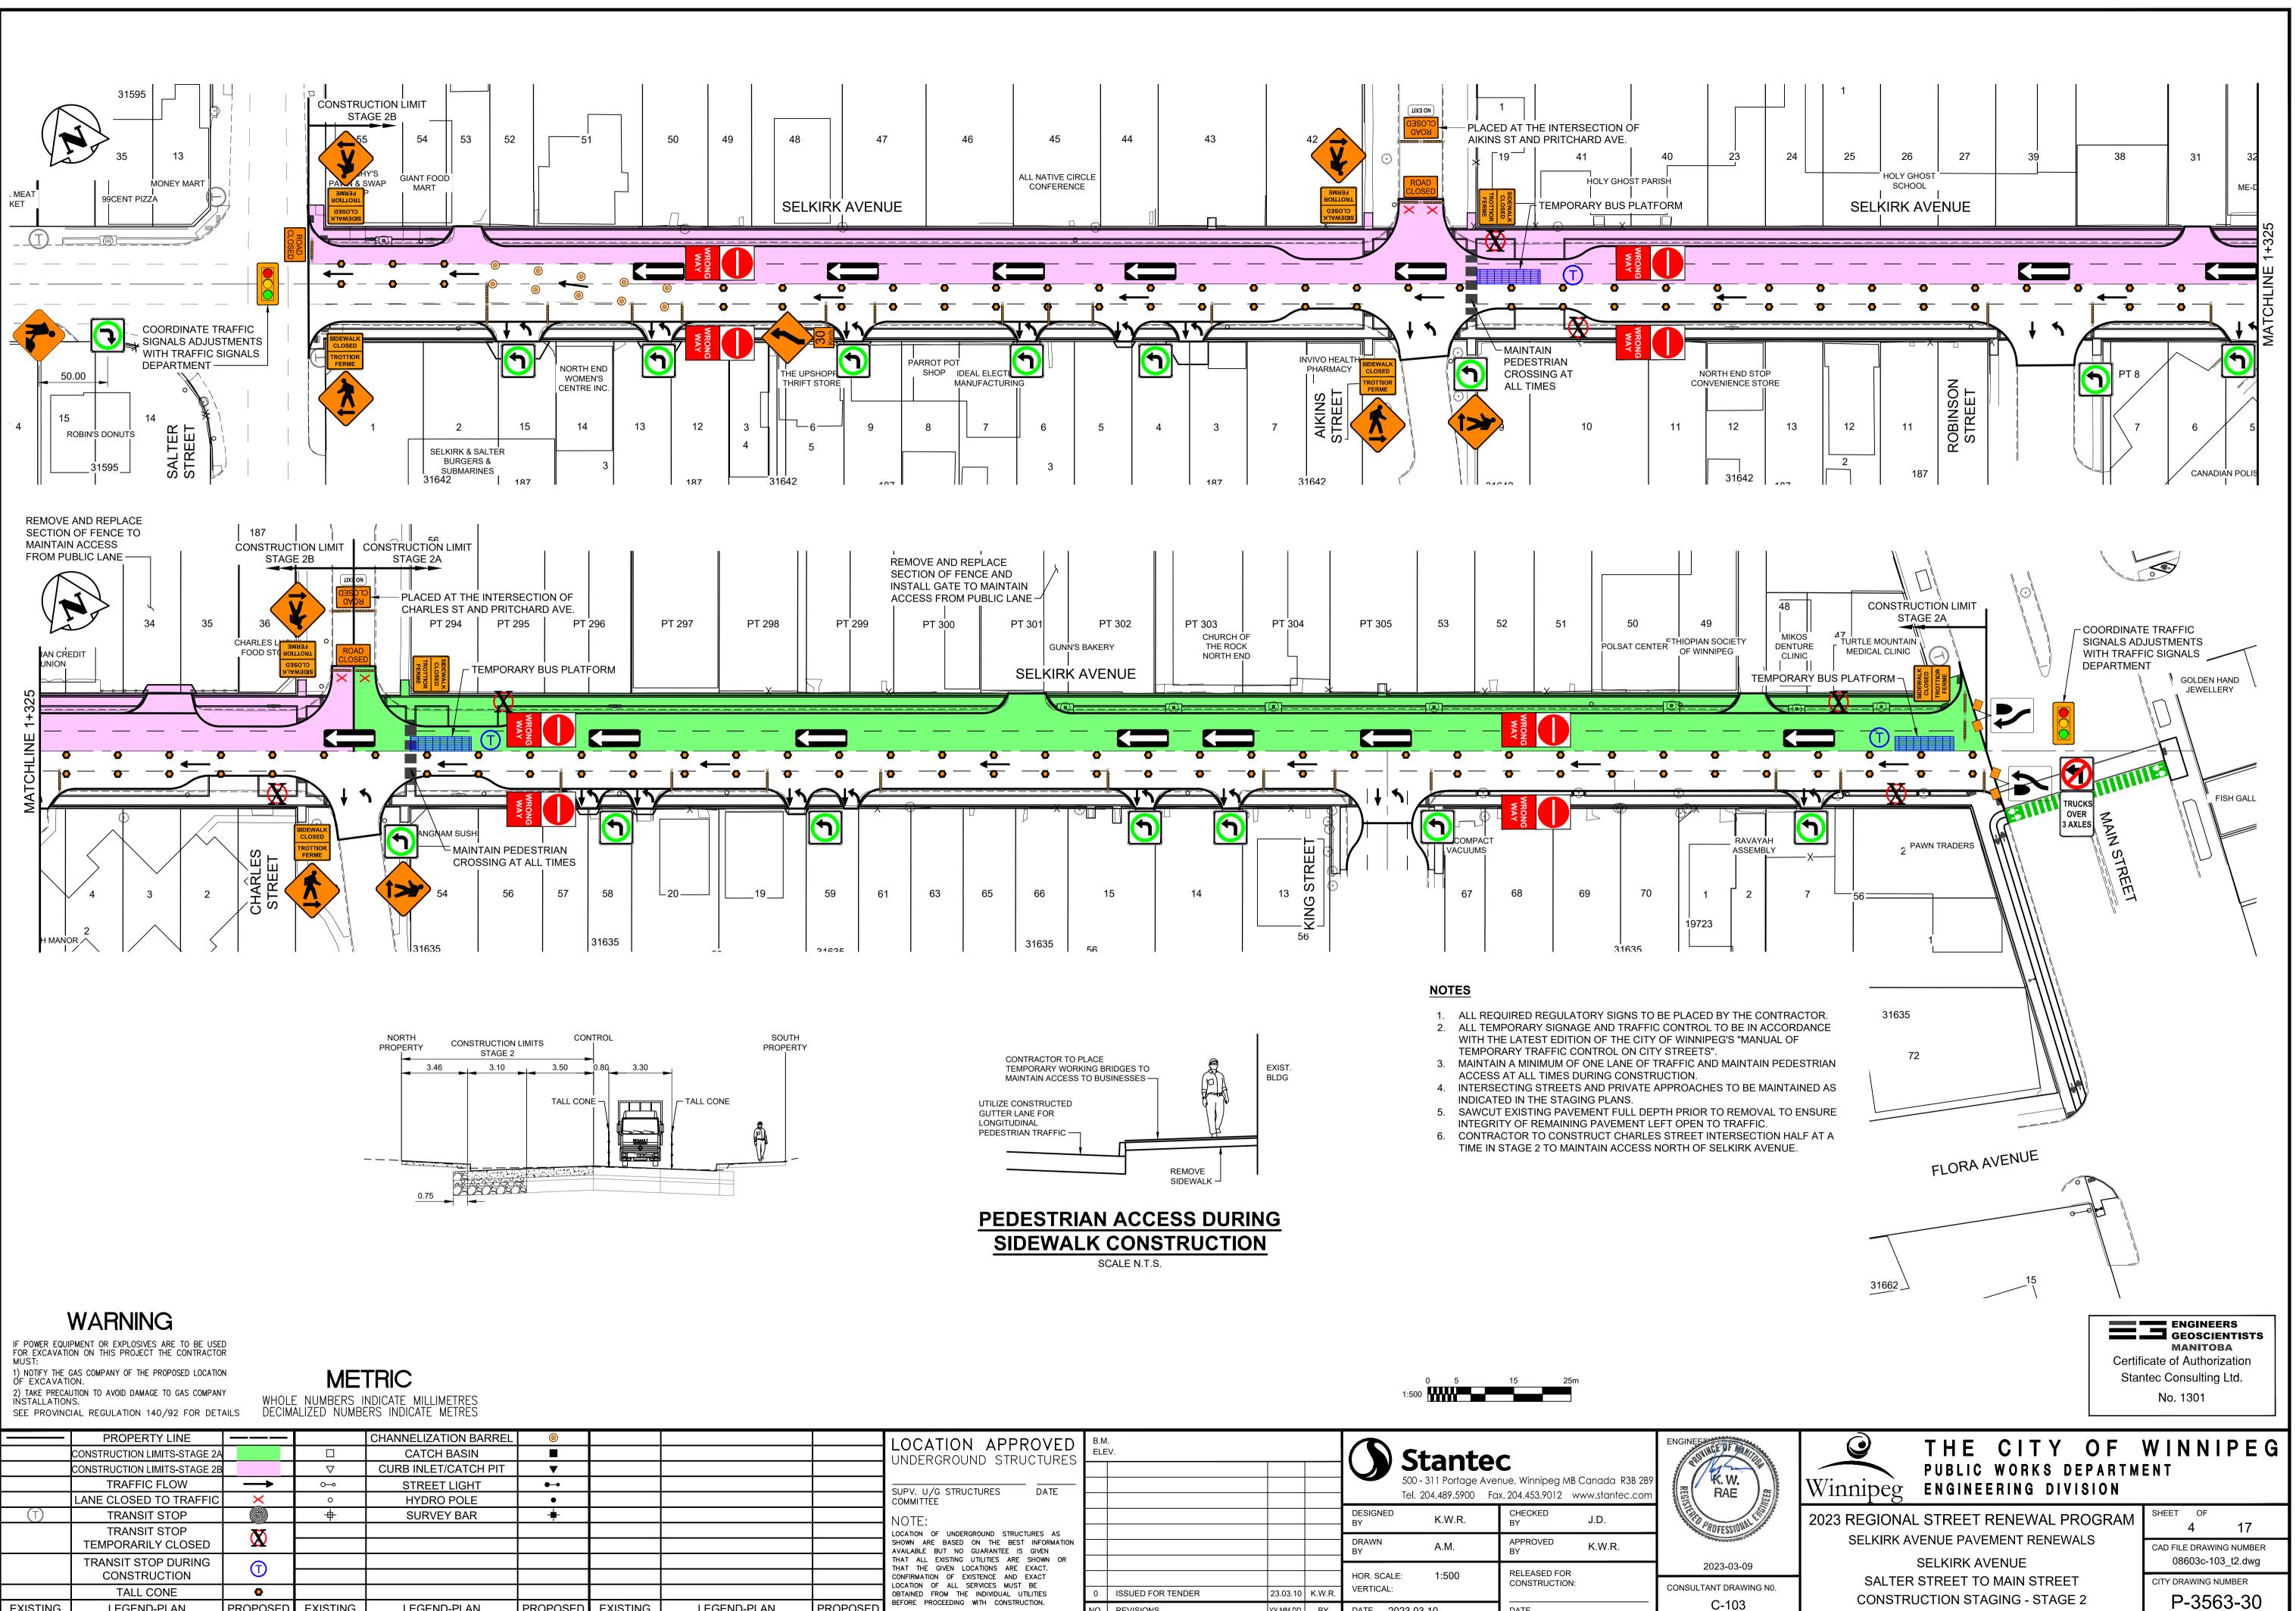

|          |                                                              |          |          | CHANNELIZATION BARREL               | _ ()     |          |             |          | LOCATION APPROVED                                                                                                          | B.M. |                   |                 |             |          |                                                                        |        | ENGINE FOR MAN     |
|----------|--------------------------------------------------------------|----------|----------|-------------------------------------|----------|----------|-------------|----------|----------------------------------------------------------------------------------------------------------------------------|------|-------------------|-----------------|-------------|----------|------------------------------------------------------------------------|--------|--------------------|
|          | CONSTRUCTION LIMITS-STAGE 2A<br>CONSTRUCTION LIMITS-STAGE 2B |          |          | CATCH BASIN<br>CURB INLET/CATCH PIT | <br>▼    |          |             |          | UNDERGROUND STRUCTURES                                                                                                     |      |                   |                 |             | Stante   | C                                                                      |        |                    |
|          | TRAFFIC FLOW                                                 |          | 00       | STREET LIGHT                        | ••       |          |             |          | SUPV. U/G STRUCTURES DATE                                                                                                  | -    |                   |                 |             |          | renue, Winnipeg MB Canada R3B 2B9<br>Fax. 204.453.9012 www.stantec.com |        | RAE                |
|          | LANE CLOSED TO TRAFFIC<br>TRANSIT STOP                       |          | <br>     | HYDRO POLE<br>SURVEY BAR            | •        |          |             |          | COMMITTÉE                                                                                                                  |      |                   |                 | DESIGNED    |          | CHECKED                                                                |        |                    |
|          | TRANSIT STOP                                                 | X        |          |                                     |          |          |             |          | NOTE:<br>location of underground structures as                                                                             |      |                   |                 | BY          | K.W.R.   | BY                                                                     | J.D.   | PROFESSIONAL       |
|          | TEMPORARILY CLOSED                                           |          |          |                                     |          |          |             |          | SHOWN ARE BASED ON THE BEST INFORMATION<br>AVAILABLE BUT NO GUARANTEE IS GIVEN<br>THAT ALL EXISTING UTILITIES ARE SHOWN OR |      |                   |                 | DRAWN<br>BY | A.M.     | APPROVED<br>BY                                                         | K.W.R. |                    |
|          | TRANSIT STOP DURING<br>CONSTRUCTION                          | T        |          |                                     |          |          |             |          | THAT THE GIVEN LOCATIONS ARE EXACT.<br>CONFIRMATION OF EXISTENCE AND EXACT                                                 |      |                   |                 | HOR. SCALE  | 1:500    | RELEASED FOR                                                           |        | 2023-03-09         |
|          | TALL CONE                                                    | •        |          |                                     |          |          |             |          | LOCATION OF ALL SERVICES MUST BE<br>OBTAINED FROM THE INDIVIDUAL UTILITIES                                                 | 0    | ISSUED FOR TENDER | 23.03.10 K.W.R. | VERTICAL:   |          | CONSTRUCTION:                                                          | N:     | CONSULTANT DRAWING |
| EXISTING | LEGEND-PLAN                                                  | PROPOSED | EXISTING | LEGEND-PLAN                         | PROPOSED | EXISTING | LEGEND-PLAN | PROPOSED | BEFORE PROCEEDING WITH CONSTRUCTION.                                                                                       | NO.  | REVISIONS         | YY.MM.DD. BY    | DATE 202    | 23.03.10 | DATE                                                                   |        | C-103              |