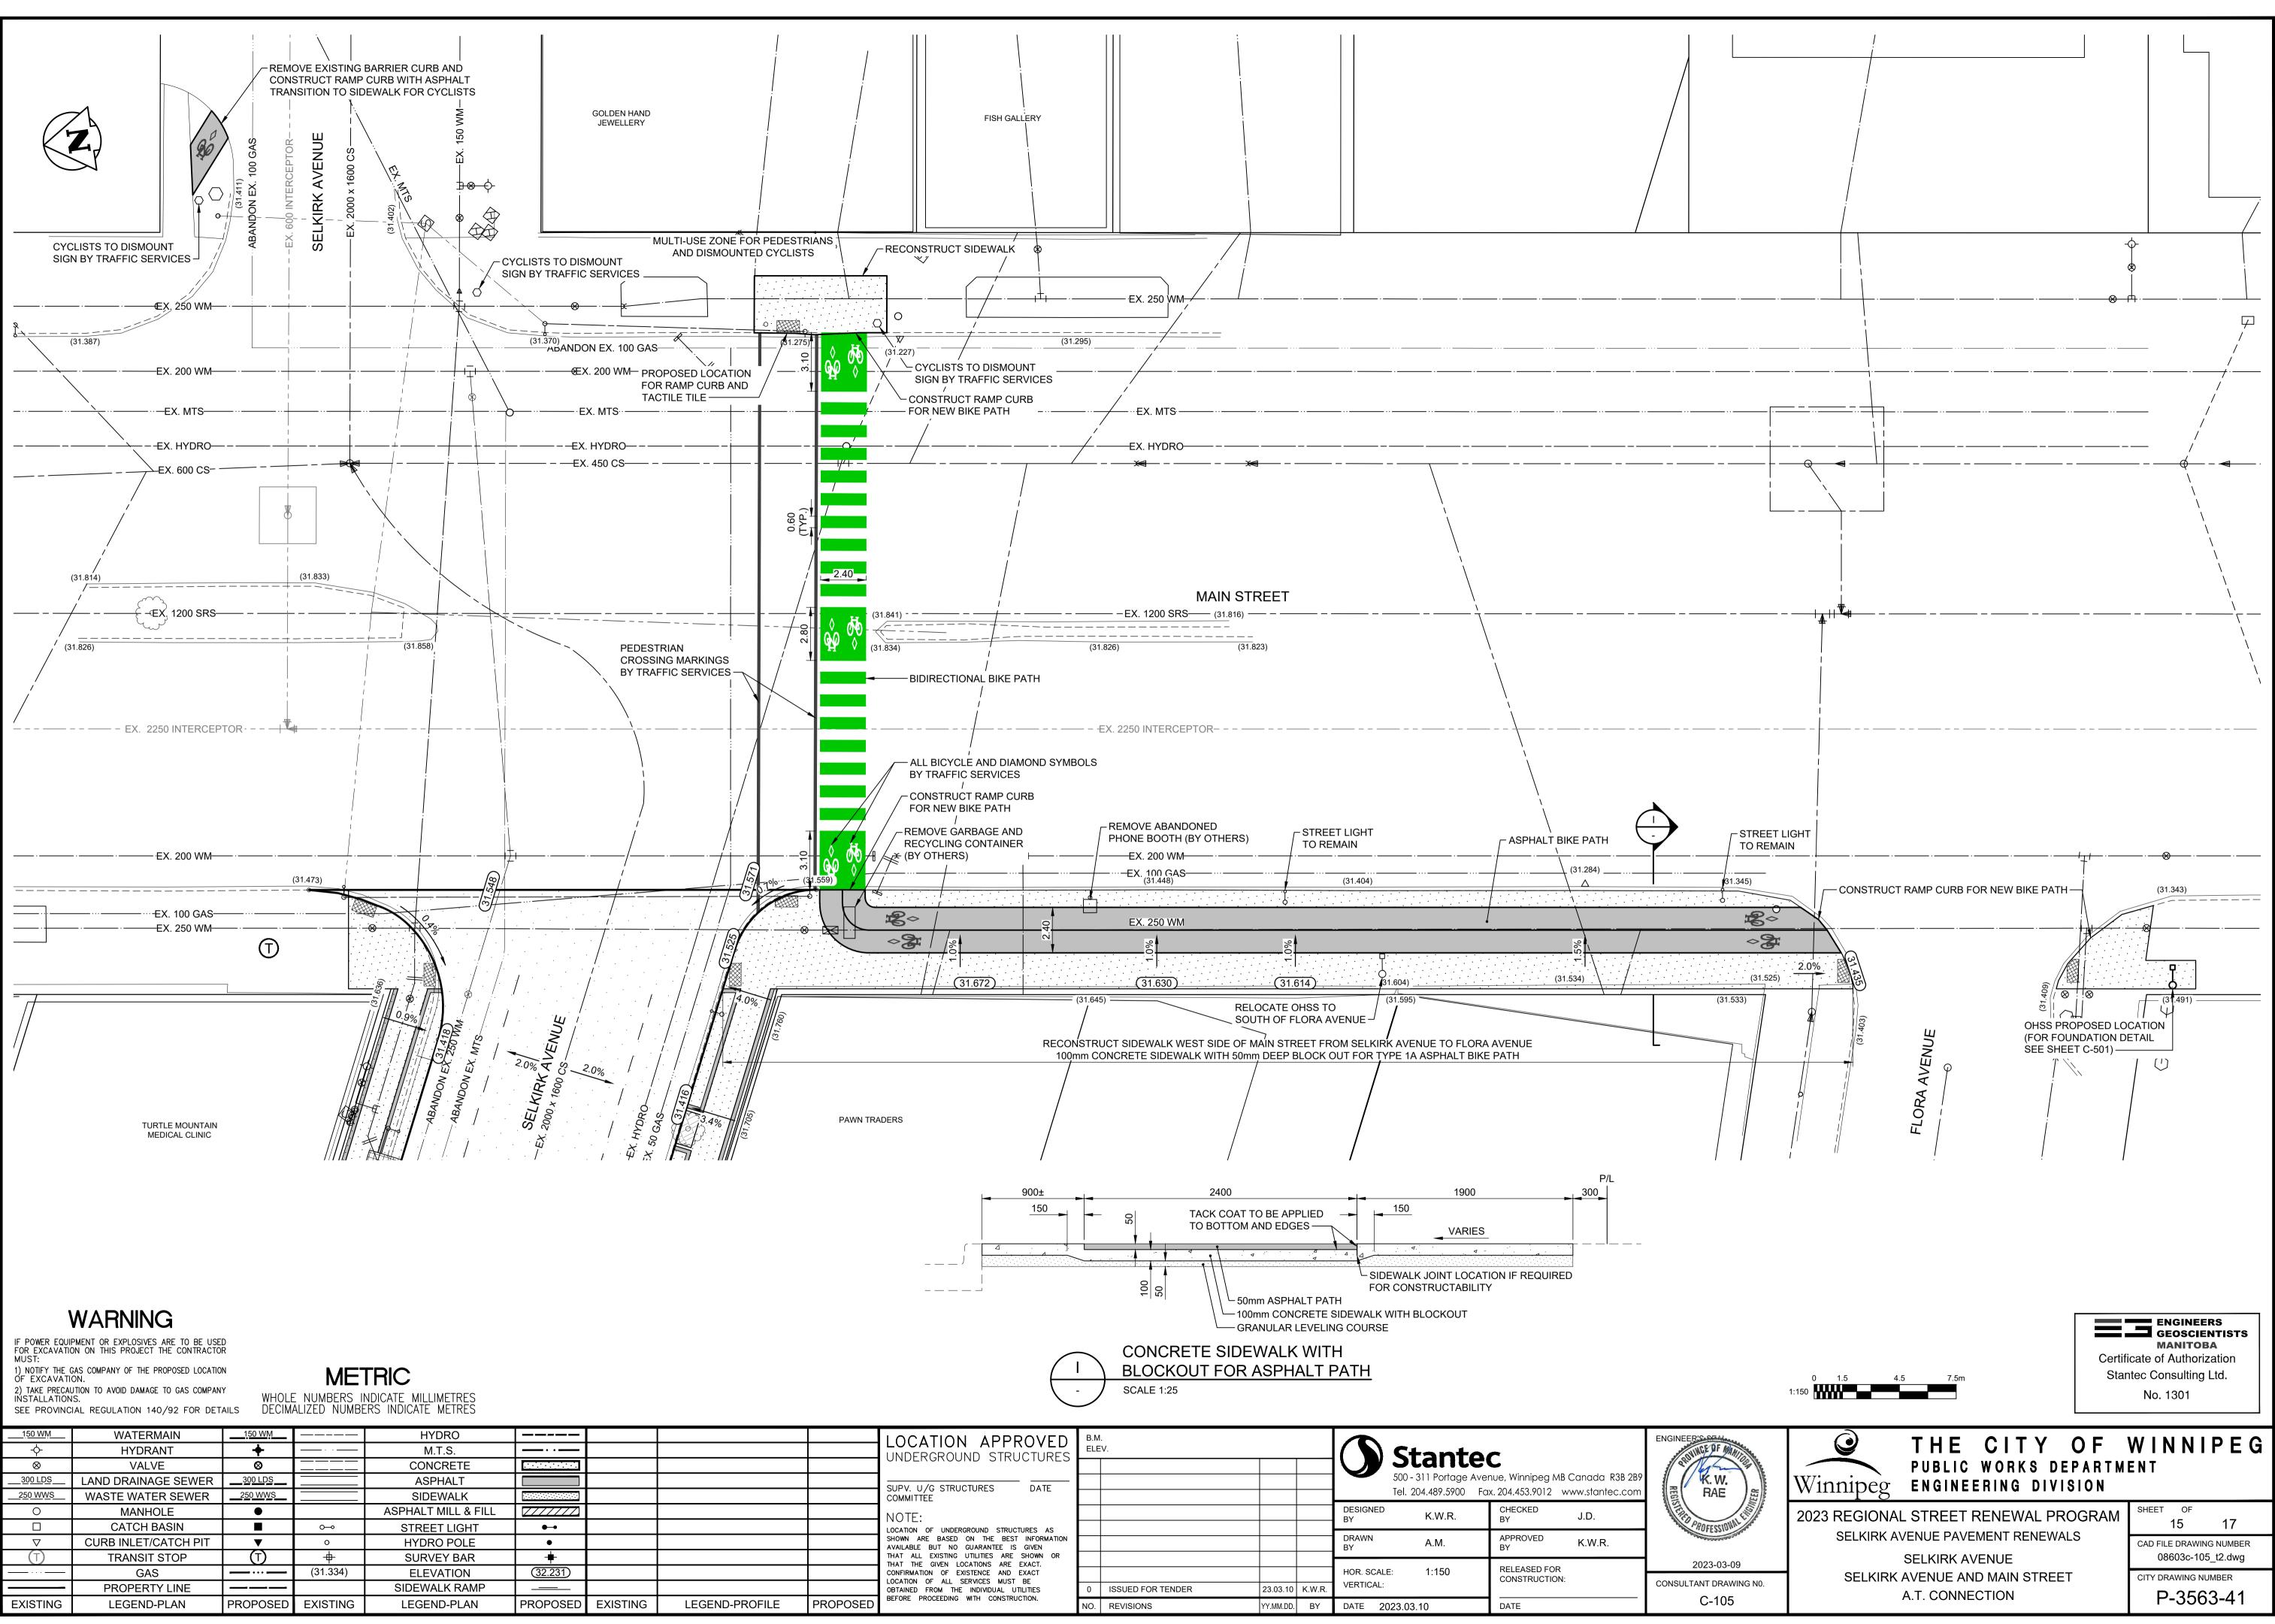

| <u>150 WM</u>      | WATERMAIN            | <u>150 WM</u> |          | HYDRO               |          |          |                |      |
|--------------------|----------------------|---------------|----------|---------------------|----------|----------|----------------|------|
| -¢-                | HYDRANT              | +             | · ·      | M.T.S.              |          |          |                |      |
| $\otimes$          | VALVE                | 8             |          | CONCRETE            |          |          |                |      |
| <u>300 LDS</u>     | LAND DRAINAGE SEWER  | 300 LDS       |          | ASPHALT             |          |          |                |      |
| 250 WWS            | WASTE WATER SEWER    | 250 WWS       |          | SIDEWALK            |          |          |                |      |
| 0                  | MANHOLE              | •             |          | ASPHALT MILL & FILL |          |          |                |      |
|                    | CATCH BASIN          |               | $\sim$   | STREET LIGHT        | •••      |          |                |      |
| $\bigtriangledown$ | CURB INLET/CATCH PIT | ▼             | 0        | HYDRO POLE          | •        |          |                |      |
| (T)                | TRANSIT STOP         |               | <b>+</b> | SURVEY BAR          | +        |          |                |      |
| · · · ·            | GAS                  |               | (31.334) | ELEVATION           | (32.231) |          |                |      |
|                    | PROPERTY LINE        | — — —         |          | SIDEWALK RAMP       |          |          |                |      |
| EXISTING           | LEGEND-PLAN          | PROPOSED      | EXISTING | LEGEND-PLAN         | PROPOSED | EXISTING | LEGEND-PROFILE | PROF |