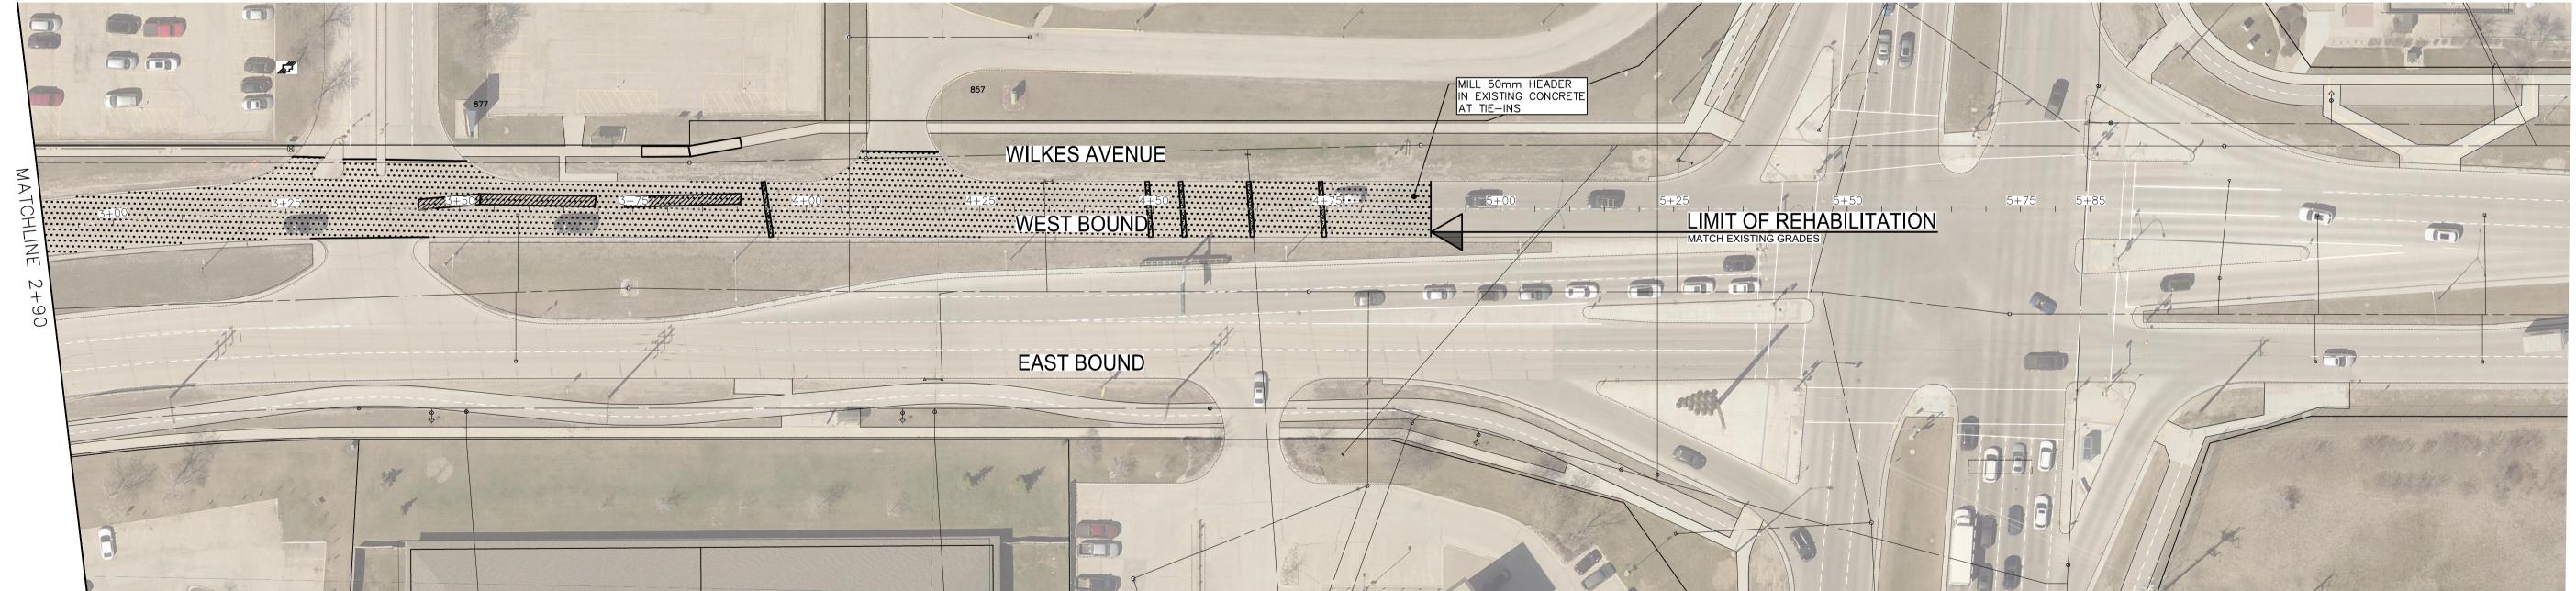

G.B.M. N/A

B ISSUED FOR TENDER

NO. REVISIONS

A PRELIMINARY DESIGN REVIEW

1. ALL WORK AND MATERIALS TO BE IN ACCORDANCE WITH THE LATEST REVISION OF THE CITY OF WINNIPEG STANDARD CONSTRUCTION SPECIFICATIONS. CONTRACTOR TO CONFIRM THE LOCATION OF ALL UTILITIES/SERVICES IN THE FIELD PRIOR TO CONSTRUCTION. RENEW CURB, SPLASH STRIP, BULLNOSE, AND SIDEWALK AS IDENTIFIED BY CONTRACT ADMINISTRATOR. 4. ALL PRIVATE WALKWAYS TO BE ADJUSTED TO NEW SIDEWALK OR TOP OF CURB ELEVATION, AS REQUIRED. 5. ADJUST MH FRAMES, CB RIMS, CURB INLETS, AND VALVES TO NEW GRADES, AS REQUIRED.
5. MODIFIED BARRIER CURB TO BE CONSTRUCTED AT ALL INTERSECTION RADII AND BACK LANE RADII.
7. LAMP STANDARDS, HYDRO POLES, AND ANCHORS THAT REQUIRE TEMPORARY SUPPORT, REMOVAL OR

ALL BOULEVARDS TO BE SODDED UNLESS OTHERWISE NOTED. 10. FULL AND PARTIAL DEPTH JOINT REPAIRS, AND SLAB RENEWALS TO BE FINALIZED IN THE FIELD PRIOR TO CONSTRUCTION. THE REPAIRS IDENTIFIED ON THIS DRAWING ARE FOR TENDER PURPOSE ONLY.

. INSTALL PAVEMENT REPAIR FABRIC AS DIRECTED BY THE CONTRACT ADMINISTRATOR.

| 23     |                   | TRANSIT STOP  |          |          | EDGE OF SIDEWALK           |                                         |
|--------|-------------------|---------------|----------|----------|----------------------------|-----------------------------------------|
| 2023   | ₽                 | HYDRO POLE    |          | -00-/    | FENCE                      |                                         |
| 1      | 0                 | MANHOLE       |          |          | PROPERTY LINE              |                                         |
| 9-0-   |                   | CATCH BASIN   |          |          | EDGE OF CONCRETE & ASPHALT |                                         |
| 74-    | Δ                 | CURB INLET    |          |          | SIDEWALK RENEWAL           |                                         |
| 02074- | <b></b>           | HYDRANT       |          |          | DIAMOND GRINDING LIMITS    |                                         |
| )      | $\otimes$         | VALVE         |          |          | FULL DEPTH REPAIRS         |                                         |
| \231   | S                 | CURB STOP     |          |          | ASPHALT RENEWAL            | *************************************** |
| 23,    | $\longrightarrow$ | ANCHOR        |          |          | CONCRETE PRESERVATION      |                                         |
| \2023  | #111              | CIVIC ADDRESS |          |          | BOULEVARD GRADING          | (////////////////////////////////////// |
| ġ.     | EXISTING          | LEGEND-PLAN   | PROPOSED | EXISTING | LEGEND-PLAN                | PROPOSED                                |

2023 STREET MAINTENANCE PRESERVATION PROGRAM WILKES AVENUE - WEST BOUND ASPHALT OVERLAY

VICTOR LEWIS DR TO 60M WEST OF WAVERLEY ST

| 1011                |    |                  |  |  |
|---------------------|----|------------------|--|--|
| CITY DRAWING NUMBER |    |                  |  |  |
| N/A                 |    |                  |  |  |
| SHEET               | 05 | <sup>0F</sup> 16 |  |  |
| TENDER NO.          |    |                  |  |  |
| 187-2023            |    |                  |  |  |