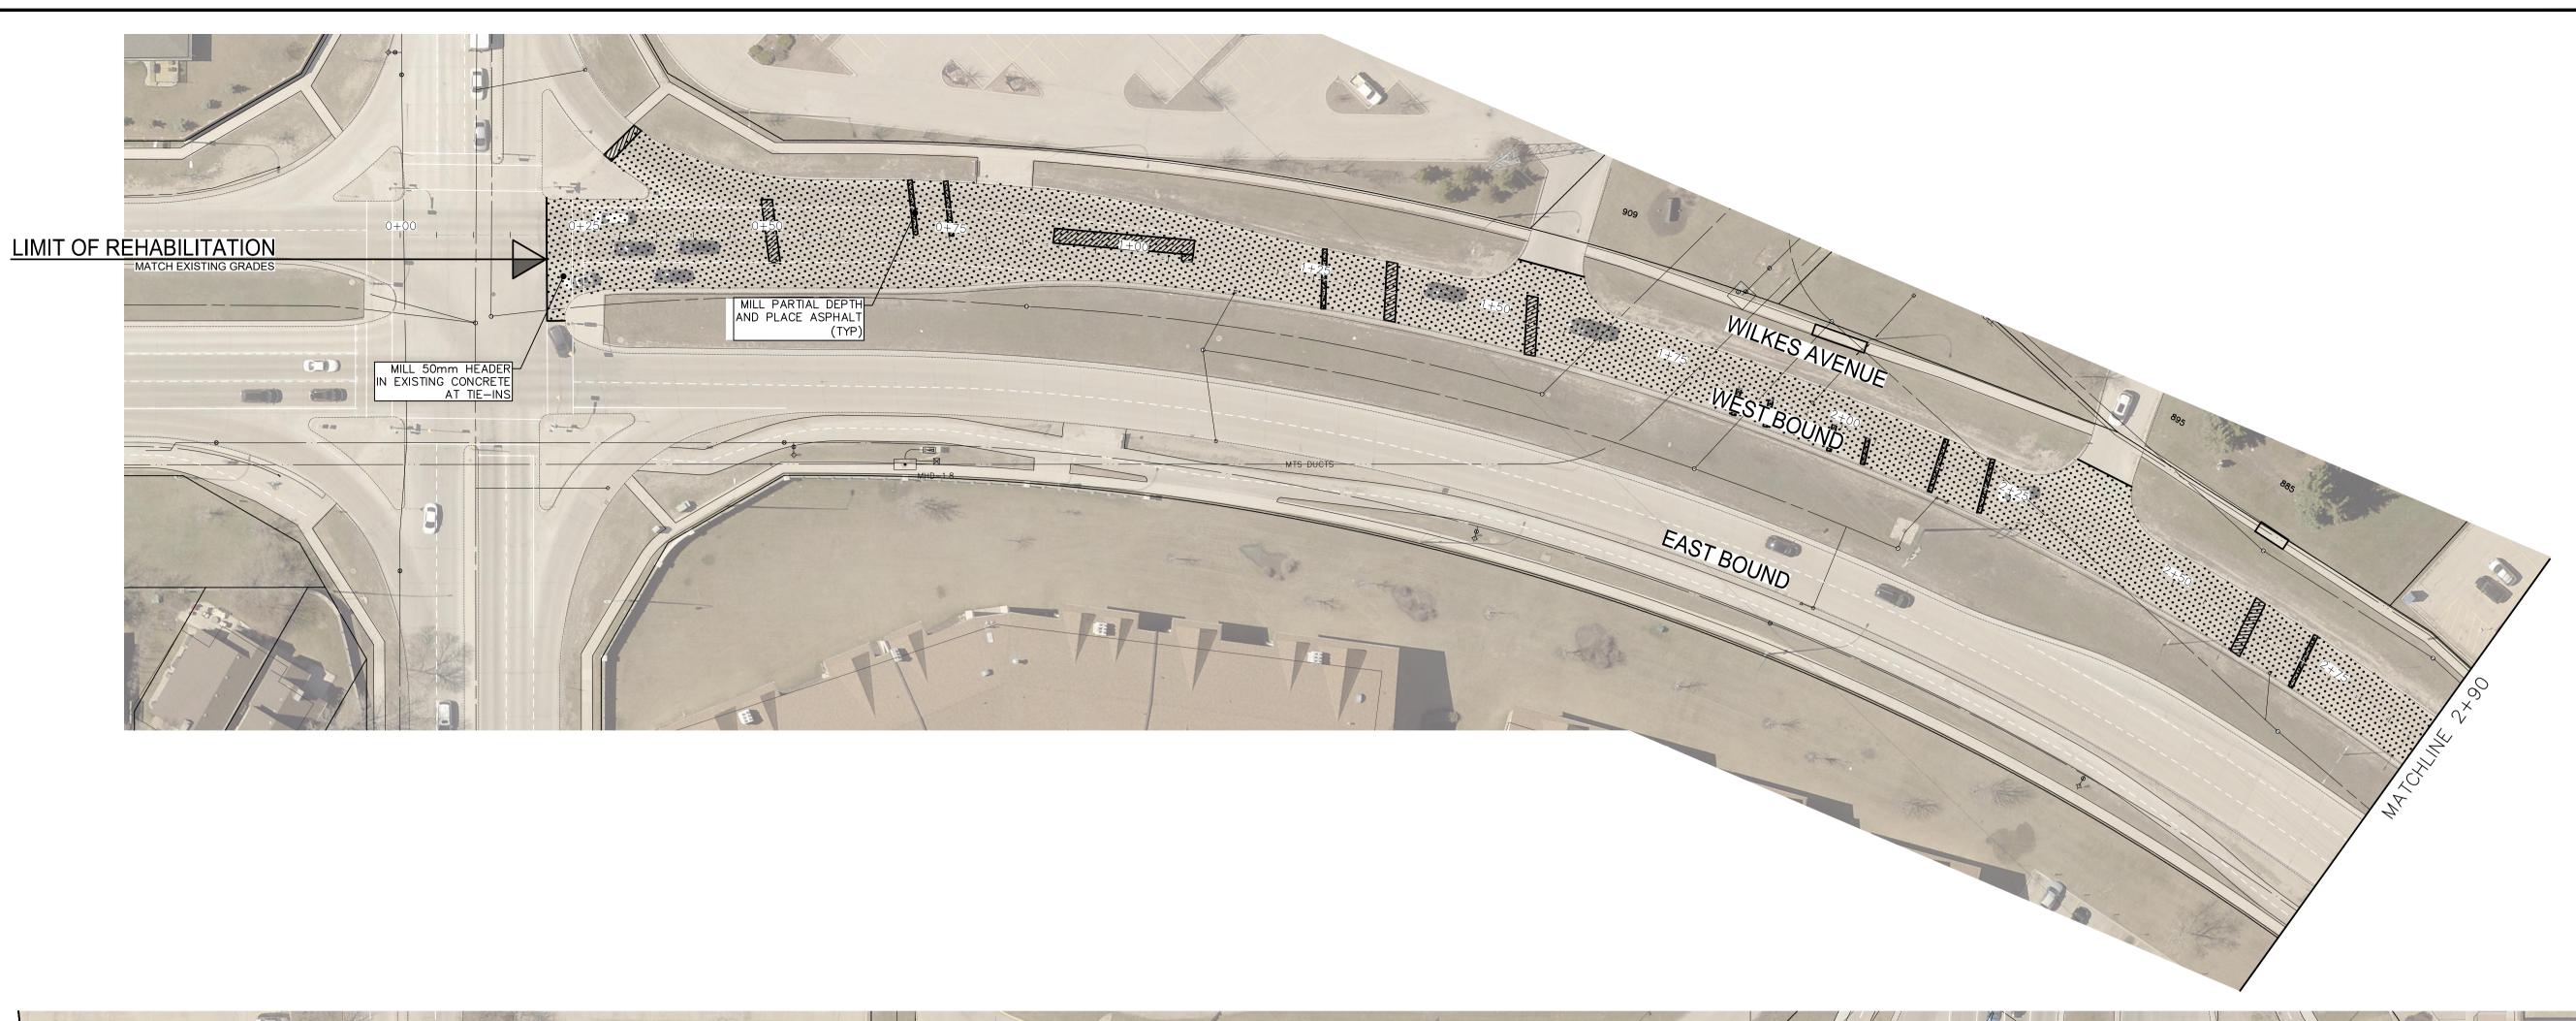

G.B.M. N/A

B ISSUED FOR TENDER

NO. REVISIONS

A PRELIMINARY DESIGN REVIEW

1. ALL WORK AND MATERIALS TO BE IN ACCORDANCE WITH THE LATEST REVISION OF THE CITY OF WINNIPEG STANDARD CONSTRUCTION SPECIFICATIONS. CONTRACTOR TO CONFIRM THE LOCATION OF ALL UTILITIES/SERVICES IN THE FIELD PRIOR TO CONSTRUCTION. RENEW CURB, SPLASH STRIP, BULLNOSE, AND SIDEWALK AS IDENTIFIED BY CONTRACT ADMINISTRATOR. 4. ALL PRIVATE WALKWAYS TO BE ADJUSTED TO NEW SIDEWALK OR TOP OF CURB ELEVATION, AS REQUIRED. 5. ADJUST MH FRAMES, CB RIMS, CURB INLETS, AND VALVES TO NEW GRADES, AS REQUIRED.
5. MODIFIED BARRIER CURB TO BE CONSTRUCTED AT ALL INTERSECTION RADII AND BACK LANE RADII.
7. LAMP STANDARDS, HYDRO POLES, AND ANCHORS THAT REQUIRE TEMPORARY SUPPORT, REMOVAL OR

ALL BOULEVARDS TO BE SODDED UNLESS OTHERWISE NOTED. 10. FULL AND PARTIAL DEPTH JOINT REPAIRS, AND SLAB RENEWALS TO BE FINALIZED IN THE FIELD PRIOR TO CONSTRUCTION. THE REPAIRS IDENTIFIED ON THIS DRAWING ARE FOR TENDER PURPOSE ONLY.

. INSTALL PAVEMENT REPAIR FABRIC AS DIRECTED BY THE CONTRACT ADMINISTRATOR.

| 23     |                   | TRANSIT STOP  |          |          | EDGE OF SIDEWALK           |                                         |
|--------|-------------------|---------------|----------|----------|----------------------------|-----------------------------------------|
| 2023   | ₽                 | HYDRO POLE    |          | -00-/    | FENCE                      |                                         |
| 1      | 0                 | MANHOLE       |          |          | PROPERTY LINE              |                                         |
| 9-0-   |                   | CATCH BASIN   |          |          | EDGE OF CONCRETE & ASPHALT |                                         |
| 74-    | Δ                 | CURB INLET    |          |          | SIDEWALK RENEWAL           |                                         |
| 02074- | <b></b>           | HYDRANT       |          |          | DIAMOND GRINDING LIMITS    |                                         |
| )      | $\otimes$         | VALVE         |          |          | FULL DEPTH REPAIRS         |                                         |
| \231   | S                 | CURB STOP     |          |          | ASPHALT RENEWAL            | *************************************** |
| 23,    | $\longrightarrow$ | ANCHOR        |          |          | CONCRETE PRESERVATION      |                                         |
| \2023  | #111              | CIVIC ADDRESS |          |          | BOULEVARD GRADING          | (////////////////////////////////////// |
| ġ.     | EXISTING          | LEGEND-PLAN   | PROPOSED | EXISTING | LEGEND-PLAN                | PROPOSED                                |

2023 STREET MAINTENANCE PRESERVATION PROGRAM WILKES AVENUE - WEST BOUND ASPHALT OVERLAY

VICTOR LEWIS DR TO 60M WEST OF WAVERLEY ST

| 1011                |    |                  |  |  |
|---------------------|----|------------------|--|--|
| CITY DRAWING NUMBER |    |                  |  |  |
| N/A                 |    |                  |  |  |
| SHEET               | 05 | <sup>0F</sup> 16 |  |  |
| TENDER NO.          |    |                  |  |  |
| 187-2023            |    |                  |  |  |