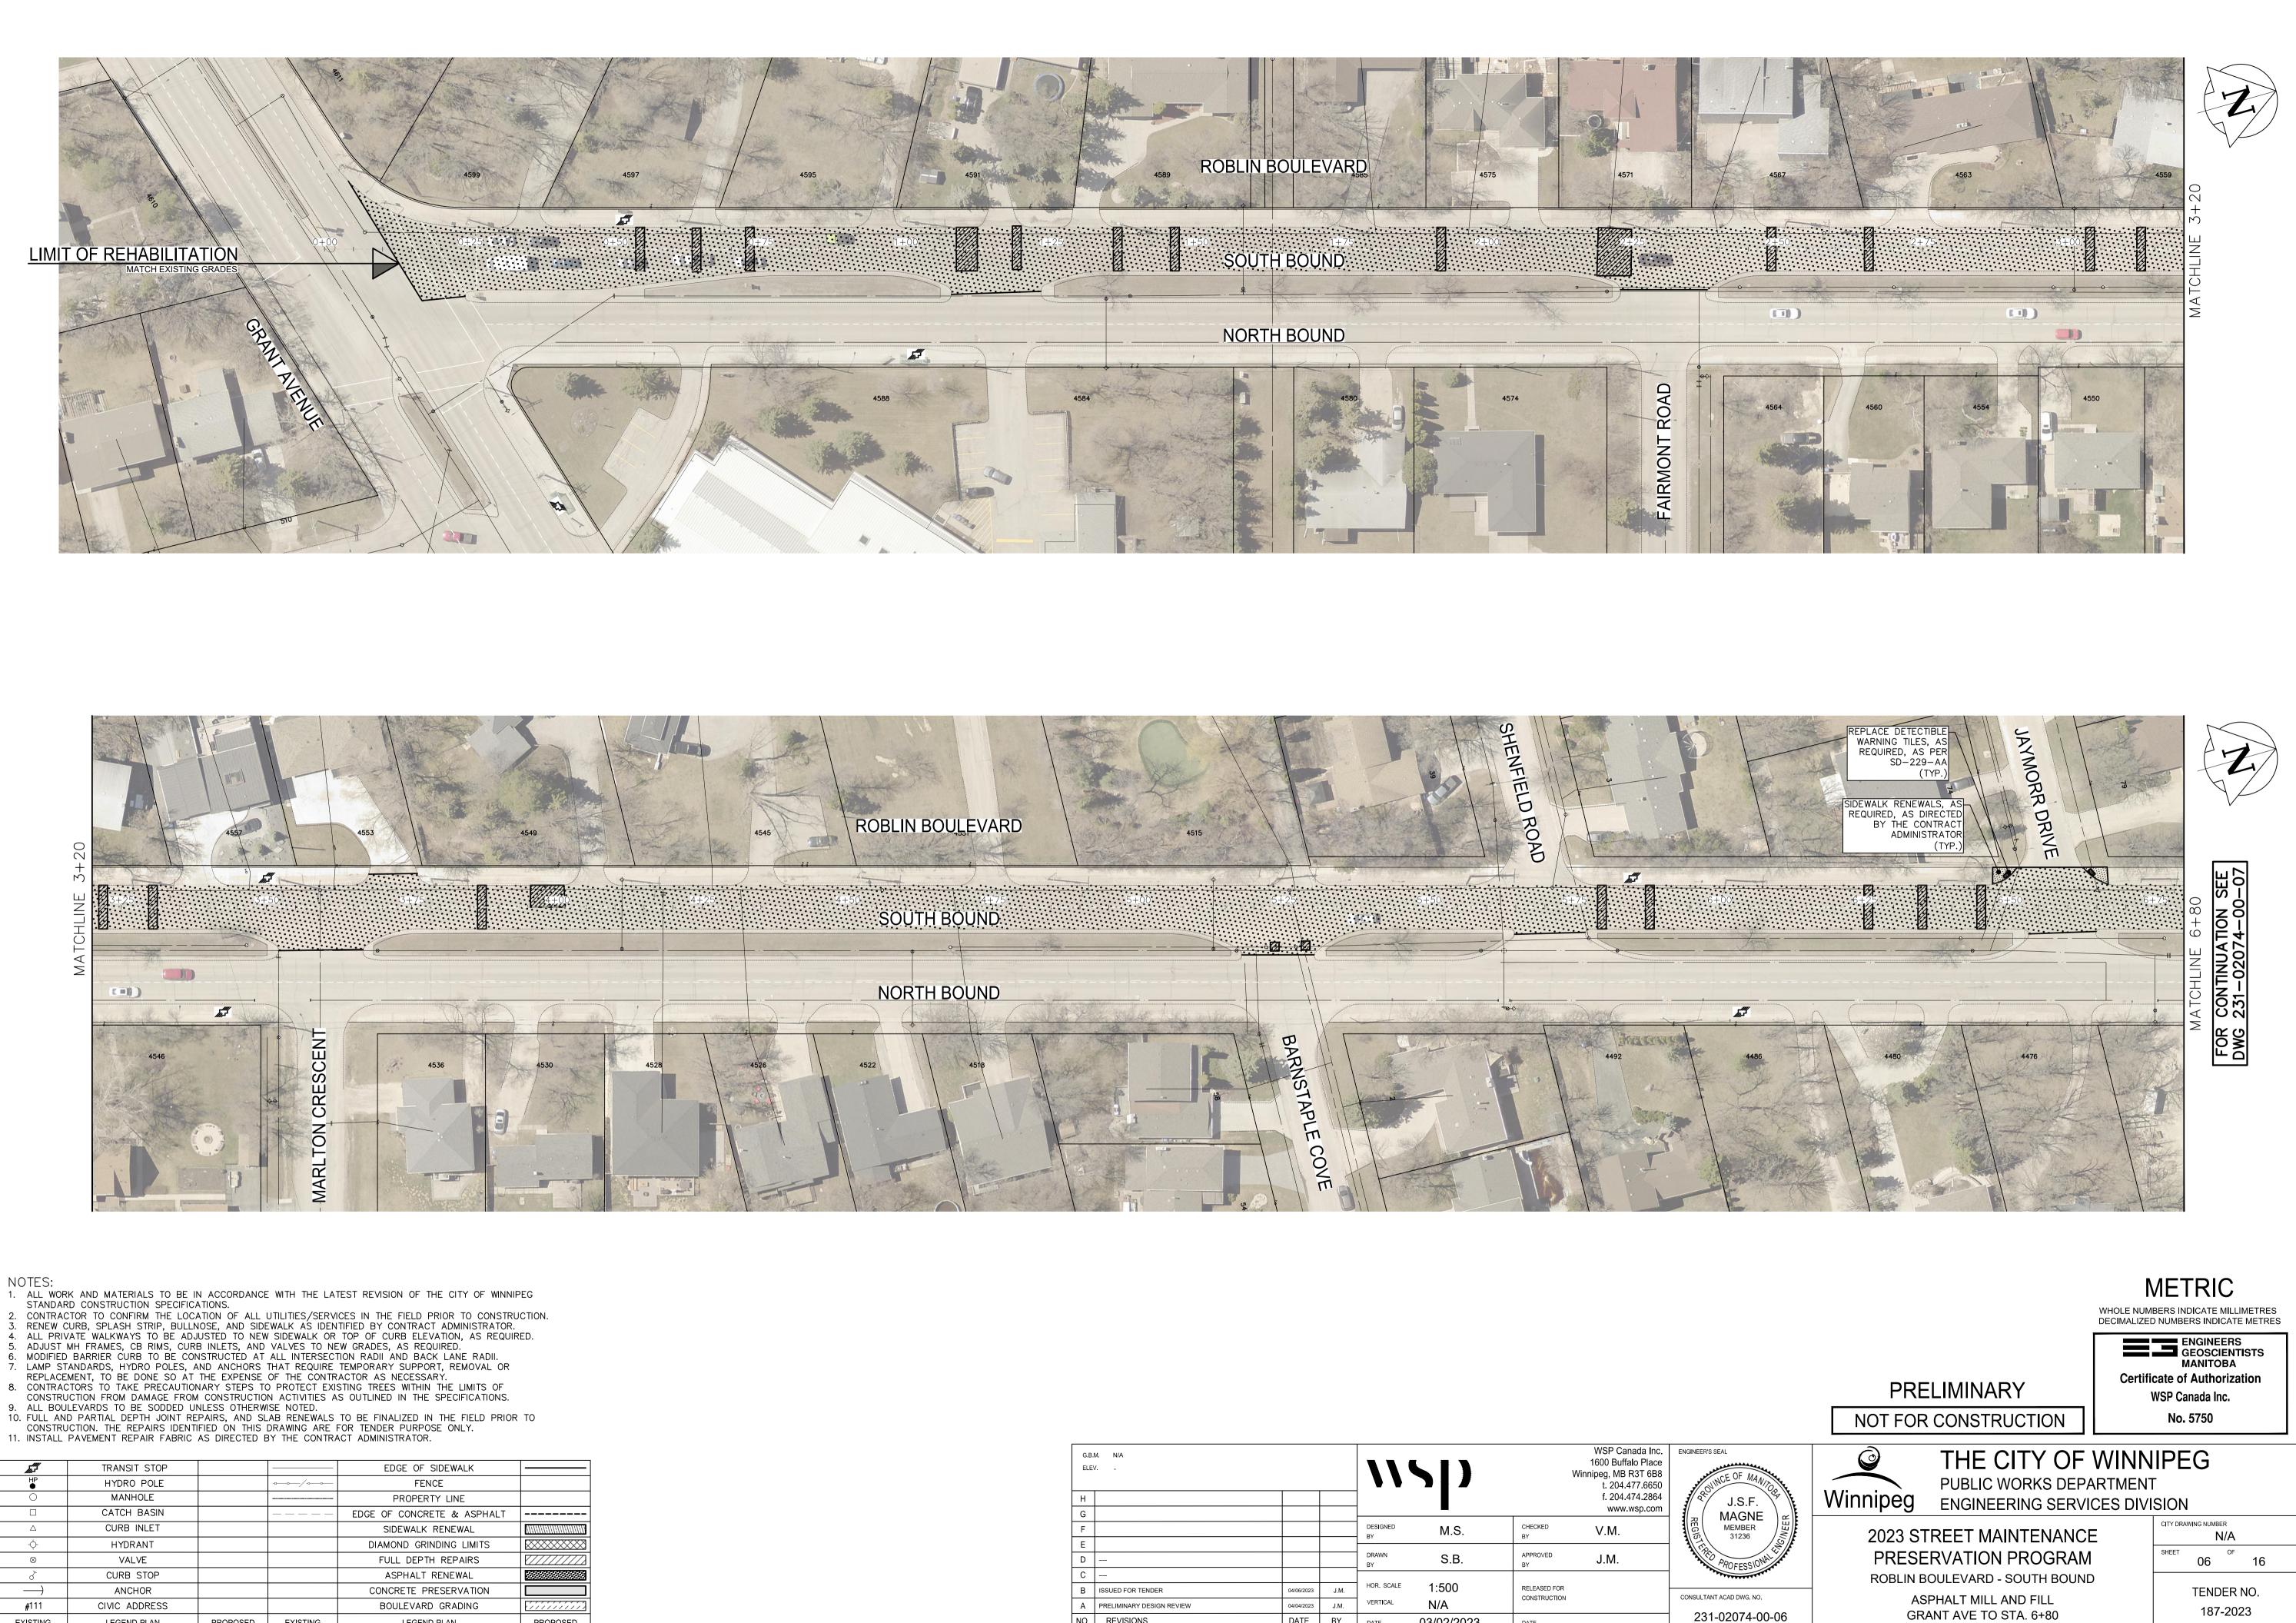

|                       | Vorking Dwg\SB_Roblin                               |
|-----------------------|-----------------------------------------------------|
|                       | 00 — 2023 Streets Maintenance Program/Drawings/03 W |
|                       | 2023 Streets Mainte                                 |
| Apr 10, 2023 – 3:59pm | P:\2023\231-02074-00 -                              |

| EXISTING          | LEGEND-PLAN   | PROPOSED | EXISTING | LEGEND-PLAN                | PROPOSED                                |
|-------------------|---------------|----------|----------|----------------------------|-----------------------------------------|
| <b>#</b> 111      | CIVIC ADDRESS |          |          | BOULEVARD GRADING          | (////////////////////////////////////// |
| $\longrightarrow$ | ANCHOR        |          |          | CONCRETE PRESERVATION      |                                         |
| 5                 | CURB STOP     |          |          | ASPHALT RENEWAL            |                                         |
| $\otimes$         | VALVE         |          |          | FULL DEPTH REPAIRS         |                                         |
| - <b>\</b> -      | HYDRANT       |          |          | DIAMOND GRINDING LIMITS    |                                         |
| $\bigtriangleup$  | CURB INLET    |          |          | SIDEWALK RENEWAL           |                                         |
|                   | CATCH BASIN   |          |          | EDGE OF CONCRETE & ASPHALT |                                         |
| 0                 | MANHOLE       |          |          | PROPERTY LINE              |                                         |
| HP<br>●           | HYDRO POLE    |          | -0       | FENCE                      |                                         |
|                   | TRANSIT STOP  |          |          | EDGE OF SIDEWALK           |                                         |

| G.B<br>ELE |                           |            |      |                | <b>SI)</b> | V                            | WSP Canada Inc.<br>1600 Buffalo Place<br>Vinnipeg, MB R3T 6B8<br>t. 204.477.6650 | ENGINEER'S SEAL                        |
|------------|---------------------------|------------|------|----------------|------------|------------------------------|----------------------------------------------------------------------------------|----------------------------------------|
| H<br>G     |                           |            |      |                |            |                              | f. 204.474.2864<br>www.wsp.com                                                   |                                        |
| F          |                           |            |      | DESIGNED<br>BY | M.S.       | CHECKED<br>BY                | V.M.                                                                             | EG:                                    |
| E<br>D     |                           |            |      | DRAWN<br>BY    | S.B.       | APPROVED<br>BY               | J.M.                                                                             | AN ANA ANA ANA ANA ANA ANA ANA ANA ANA |
| С          |                           |            |      |                | 4 500      |                              |                                                                                  | AAA                                    |
| В          | ISSUED FOR TENDER         | 04/06/2023 | J.M. | HOR. SCALE     | 1:500      | RELEASED FOR<br>CONSTRUCTION |                                                                                  | CONSULTANT AC                          |
| А          | PRELIMINARY DESIGN REVIEW | 04/04/2023 | J.M. | VERTICAL       | N/A        | CONSTRUCTION                 |                                                                                  |                                        |
| NO.        | REVISIONS                 | DATE       | BY   | DATE           | 03/02/2023 | DATE                         |                                                                                  | 231-0                                  |