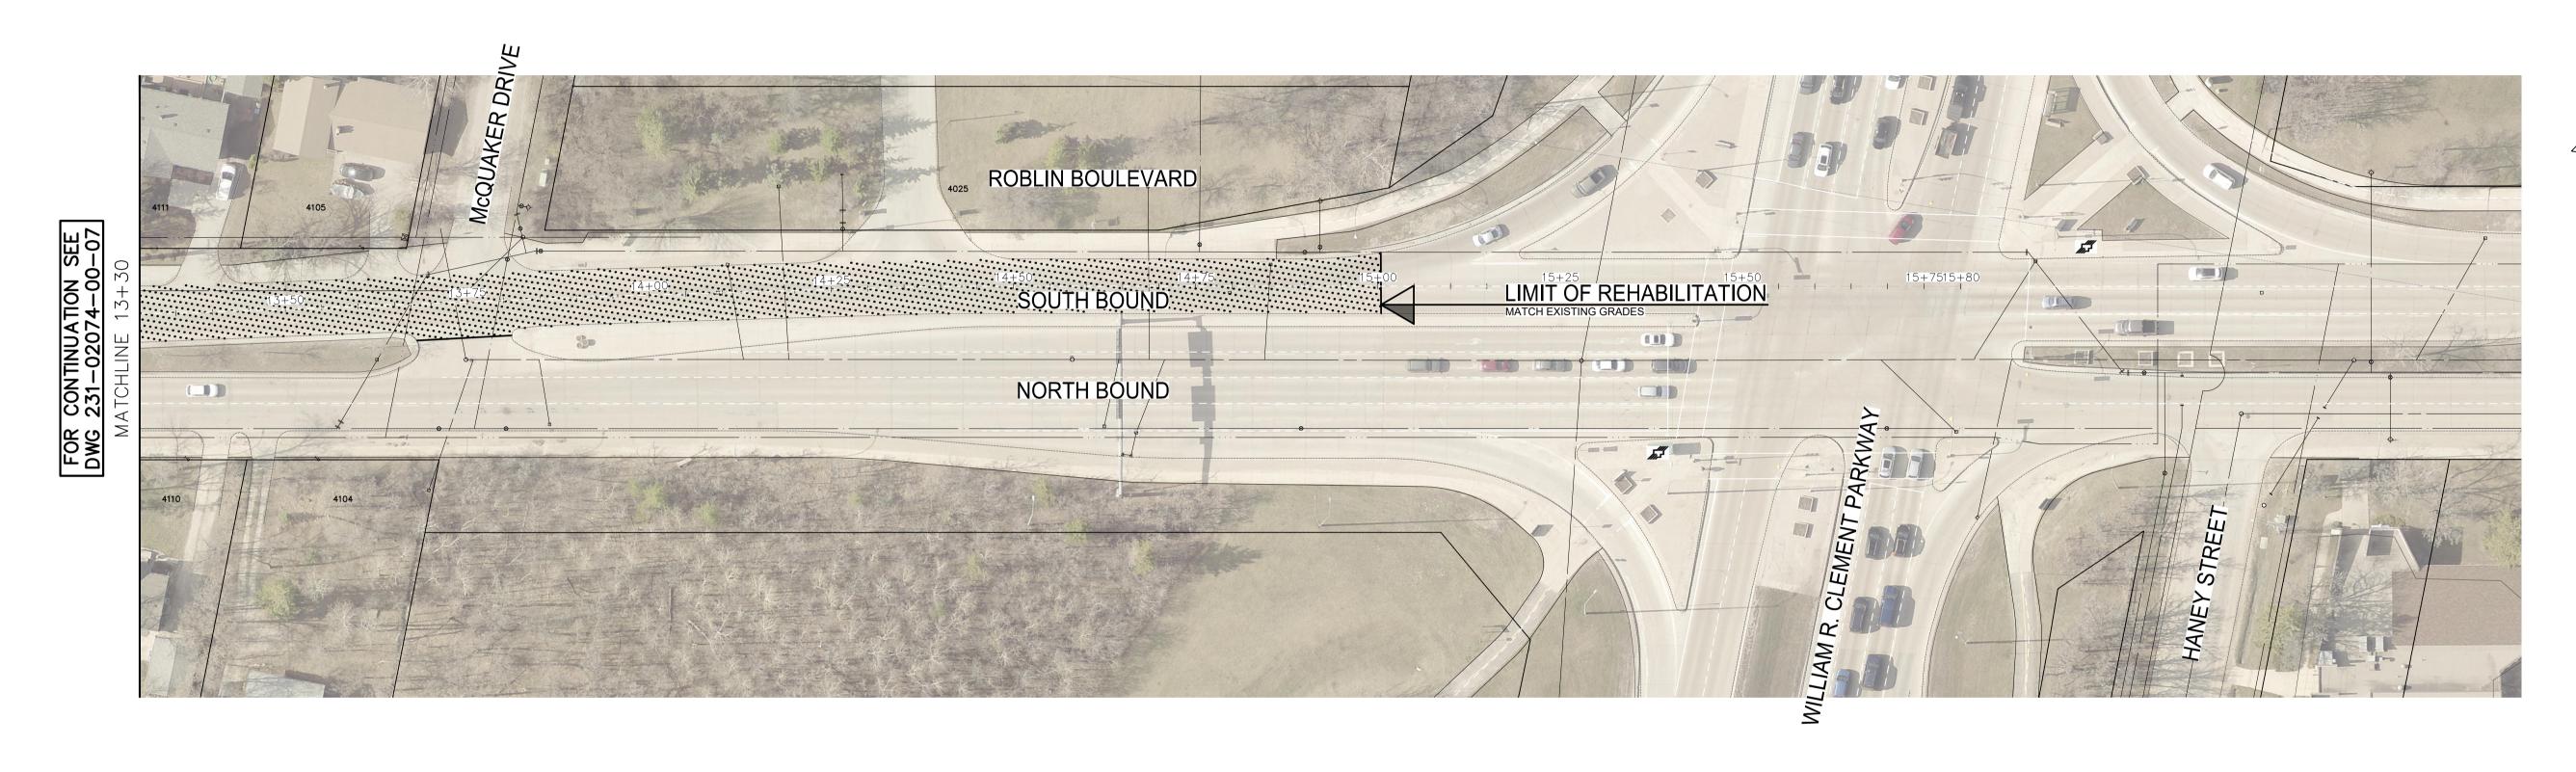

1. ALL WORK AND MATERIALS TO BE IN ACCORDANCE WITH THE LATEST REVISION OF THE CITY OF WINNIPEG STANDARD CONSTRUCTION SPECIFICATIONS.

CONTRACTOR TO CONFIRM THE LOCATION OF ALL UTILITIES/SERVICES IN THE FIELD PRIOR TO CONSTRUCTION. RENEW CURB, SPLASH STRIP, BULLNOSE, AND SIDEWALK AS IDENTIFIED BY CONTRACT ADMINISTRATOR. 4. ALL PRIVATE WALKWAYS TO BE ADJUSTED TO NEW SIDEWALK OR TOP OF CURB ELEVATION, AS REQUIRED. . ADJUST MH FRAMES, CB RIMS, CURB INLETS, AND VALVES TO NEW GRADES, AS REQUIRED. . MODIFIED BARRIER CURB TO BE CONSTRUCTED AT ALL INTERSECTION RADII AND BACK LANE RADII. LAMP STANDARDS, HYDRO POLES, AND ANCHORS THAT REQUIRE TEMPORARY SUPPORT, REMOVAL OR REPLACEMENT, TO BE DONE SO AT THE EXPENSE OF THE CONTRACTOR AS NECESSARY. CONTRACTORS TO TAKE PRECAUTIONARY STEPS TO PROTECT EXISTING TREES WITHIN THE LIMITS OF

CONSTRUCTION FROM DAMAGE FROM CONSTRUCTION ACTIVITIES AS OUTLINED IN THE SPECIFICATIONS. ALL BOULEVARDS TO BE SODDED UNLESS OTHERWISE NOTED. 10. FULL AND PARTIAL DEPTH JOINT REPAIRS, AND SLAB RENEWALS TO BE FINALIZED IN THE FIELD PRIOR TO CONSTRUCTION. THE REPAIRS IDENTIFIED ON THIS DRAWING ARE FOR TENDER PURPOSE ONLY.

. INSTALL PAVEMENT REPAIR FABRIC AS DIRECTED BY THE CONTRACT ADMINISTRATOR.

| 23         |              | TRANSIT STOP  |          |          | EDGE OF SIDEWALK           |                                         |
|------------|--------------|---------------|----------|----------|----------------------------|-----------------------------------------|
| 2023       | ₽            | HYDRO POLE    |          | -00-/-0  | FENCE                      |                                         |
| 1          | 0            | MANHOLE       |          |          | PROPERTY LINE              |                                         |
| -0-        |              | CATCH BASIN   |          |          | EDGE OF CONCRETE & ASPHALT |                                         |
| 74-        | Δ            | CURB INLET    |          |          | SIDEWALK RENEWAL           |                                         |
| 02074-     | <b></b>      | HYDRANT       |          |          | DIAMOND GRINDING LIMITS    |                                         |
| 1          | $\otimes$    | VALVE         |          |          | FULL DEPTH REPAIRS         |                                         |
| \231       | 3            | CURB STOP     |          |          | ASPHALT RENEWAL            | *************************************** |
| 23         | <b>─</b>     | ANCHOR        |          |          | CONCRETE PRESERVATION      |                                         |
| \2023\     | <i>#</i> 111 | CIVIC ADDRESS |          |          | BOULEVARD GRADING          | (////////////////////////////////////// |
| <u>.</u> : | EXISTING     | LEGEND-PLAN   | PROPOSED | EXISTING | LEGEND-PLAN                | PROPOSED                                |