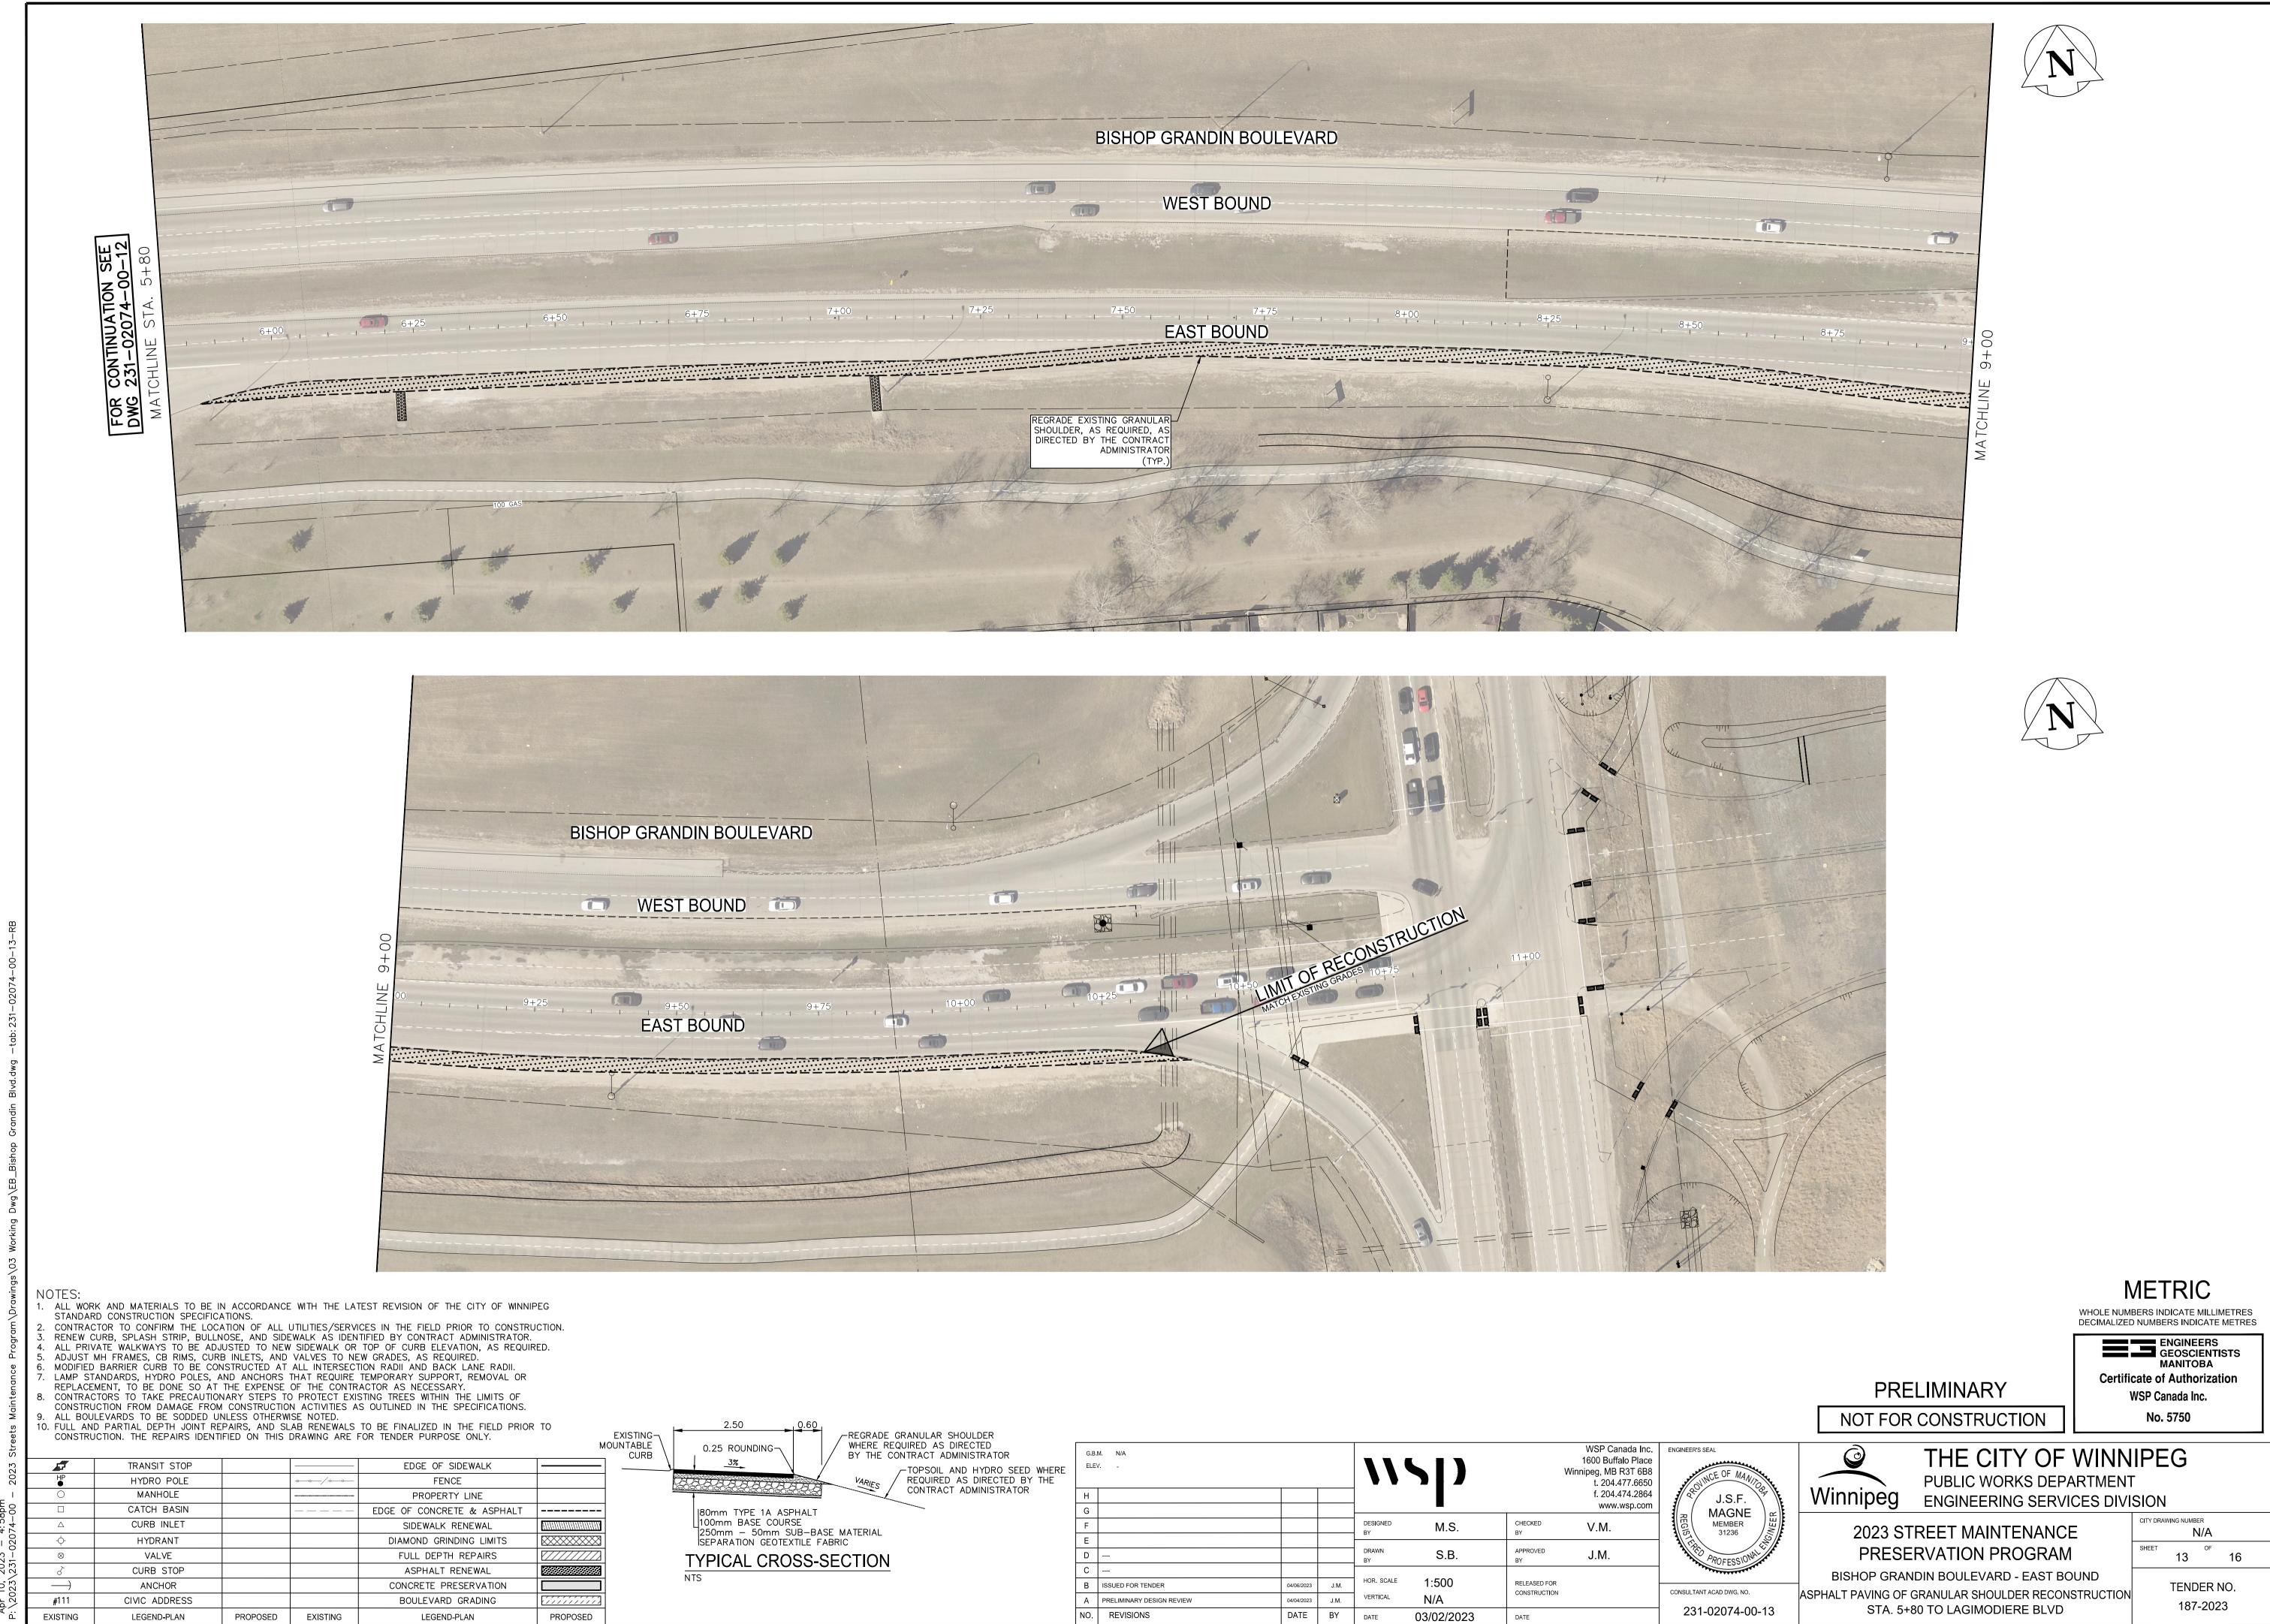

| REGRADE GRANULAR SHOULDER<br>WHERE REQUIRED AS DIRECTED<br>BY THE CONTRACT ADMINISTRATOR<br>-TOPSOIL AND HYDRO SEED WHERE<br>REQUIRED AS DIRECTED BY THE<br>CONTRACT ADMINISTRATOR<br>SE MATERIAL | G.B.M. N/A<br>ELEV |                           |            |      | <b>S</b> []      | WSP Canada Inc.<br>1600 Buffalo Place<br>Winnipeg, MB R3T 6B8<br>t. 204.477.6650 |                                | ENGINEER'S SEAL |        |
|---------------------------------------------------------------------------------------------------------------------------------------------------------------------------------------------------|--------------------|---------------------------|------------|------|------------------|----------------------------------------------------------------------------------|--------------------------------|-----------------|--------|
|                                                                                                                                                                                                   | H<br>G             |                           |            |      |                  |                                                                                  | f. 204.474.2864<br>www.wsp.com |                 |        |
|                                                                                                                                                                                                   | F                  |                           |            |      | DESIGNED M.S.    | CHECKED<br>BY                                                                    | V.M.                           | REGISTERED 2R   |        |
| ABRIC                                                                                                                                                                                             | E                  |                           |            |      | DRAWN            |                                                                                  | APPROVED                       |                 | A FE   |
| SECTION                                                                                                                                                                                           | D                  |                           | BY S.B.    | S.B. | BY               | J.M.                                                                             | Ph Ph                          |                 |        |
|                                                                                                                                                                                                   | С                  |                           |            |      | HOR. SCALE 1:500 |                                                                                  |                                | 440             |        |
|                                                                                                                                                                                                   | В                  | ISSUED FOR TENDER         | 04/06/2023 | J.M. |                  | RELEASED FOR<br>CONSTRUCTION                                                     |                                | CONSULTANT AC   |        |
|                                                                                                                                                                                                   | А                  | PRELIMINARY DESIGN REVIEW | 04/04/2023 | J.M. | VERTICAL         | N/A                                                                              | CONSTRUCTION                   |                 |        |
|                                                                                                                                                                                                   | NO.                | REVISIONS                 | DATE       | BY   | DATE             | 03/02/2023                                                                       | DATE                           |                 | 231-02 |