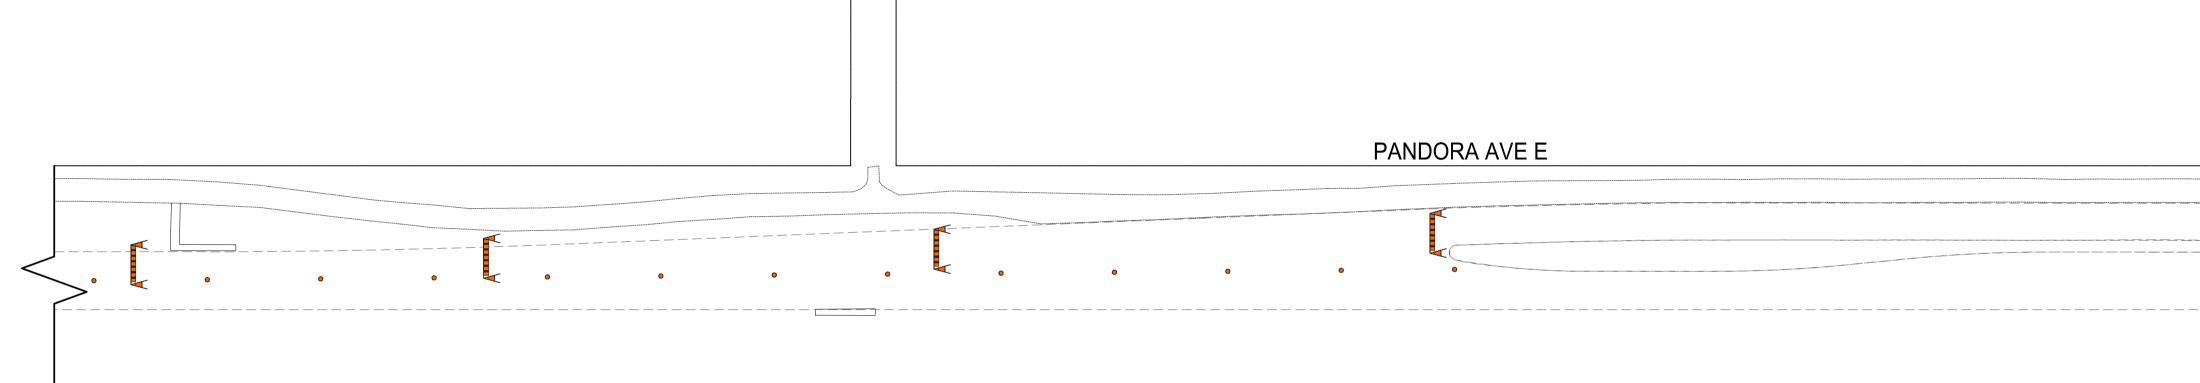

RB-21 (L/R) ONE-WAY SIGN

RB-22 WRONG WAY SIGN

RB-25R KEEP RIGHT / RB-25L KEEP LEFT

ROAD CLOSED BARRICADE

BARRICADE

POLY POST

- 1. ALL TRAFFIC SIGNAGE AND TEMPORARY TRAFFIC CONTROL TO CONFORM WITH THE LATEST REVISION OF THE CITY OF WINNIPEG MANUAL OF TEMPORARY TRAFFIC CONTROL ON CITY STREETS 2. CONTRACTOR SHALL MAINTAIN SAFE PEDESTRIAN ACCESS AND CROSSINGS. WHERE SIDEWALKS ARE LOCATED ON BOTH SIDES OF THE STREET, CONTRACTOR MUST MAINTAIN PEDESTRIAN ACCESS ON ONE
- SIDE AT ALL TIME.
- 3. CONSTRUCTION IS TO BE DONE LANE AT A TIME WITH TRAFFIC TO BE MAINTAINED IN THE EASTBOUND DIRECTION. TRAFFIC IN THE WESTBOUND DIRECTION IS TO BE CLOSED FOR THE DURATION OF THE PROJECT. WHEN CONSTRUCTION IS COMPLETED IN FIRST LANE, TRAFFIC WILL BE MOVED TO THE COMPLETED LANE AND TRAFFIC CONTROL WILL BE MIRRORED.
- 4. PARKING TO BE REMOVED AT THE TIME OF CONSTRUCTION

TRAFFIC SIGNAGE

TC-2 ROADWORK

ROAD CLOSED

NO EXIT

RB-11 (L/R) TURN PROHIBITED

RB-14R TURN RIGHT / RB-14L TURN LEFT

**RB-15 TURNS PROHIBITED** 

RB-21 (L/R) ONE-WAY SIGN

RB-22 WRONG WAY SIGN

RB-25R KEEP RIGHT / RB-25L KEEP LEFT

ROAD CLOSED BARRICADE

BARRICADE

POLY POST

- COMPLETED LANE AND TRAFFIC CONTROL WILL BE MIRRORED. 4. PARKING TO BE REMOVED AT THE TIME OF CONSTRUCTION
- SIDE AT ALL TIME. 3. CONSTRUCTION IS TO BE DONE LANE AT A TIME WITH TRAFFIC TO BE MAINTAINED IN THE EASTBOUND DIRECTION. TRAFFIC IN THE WESTBOUND DIRECTION IS TO BE CLOSED FOR THE DURATION OF THE PROJECT. WHEN CONSTRUCTION IS COMPLETED IN FIRST LANE, TRAFFIC WILL BE MOVED TO THE
- ALL TRAFFIC SIGNAGE AND TEMPORARY TRAFFIC CONTROL TO CONFORM WITH THE LATEST REVISION OF THE CITY OF WINNIPEG MANUAL OF TEMPORARY TRAFFIC CONTROL ON CITY STREETS
  CONTRACTOR SHALL MAINTAIN SAFE PEDESTRIAN ACCESS AND CROSSINGS. WHERE SIDEWALKS ARE LOCATED ON BOTH SIDES OF THE STREET, CONTRACTOR MUST MAINTAIN PEDESTRIAN ACCESS ON ONE
- NOTES:

## PANDORA AVE E

TRAFFIC SIGNAGE

TC-2 ROADWORK

ROAD CLOSED

NO EXIT

RB-11 (L/R) TURN PROHIBITED

RB-14R TURN RIGHT / RB-14L TURN LEFT

**RB-15 TURNS PROHIBITED** 

RB-21 (L/R) ONE-WAY SIGN

RB-22 WRONG WAY SIGN

RB-25R KEEP RIGHT / RB-25L KEEP LEFT

ROAD CLOSED BARRICADE

BARRICADE

POLY POST

#### NOTES:

1. ALL TRAFFIC SIGNAGE AND TEMPORARY TRAFFIC CONTROL TO CONFORM WITH THE LATEST REVISION

WARDEAVE

- OF THE CITY OF WINNIPEG MANUAL OF TEMPORARY TRAFFIC CONTROL ON CITY STREETS 2. CONTRACTOR SHALL MAINTAIN SAFE PEDESTRIAN ACCESS AND CROSSINGS. WHERE SIDEWALKS ARE LOCATED ON BOTH SIDES OF THE STREET, CONTRACTOR MUST MAINTAIN PEDESTRIAN ACCESS ON ONE SIDE AT ALL TIME.
- 3. CONSTRUCTION IS TO BE DONE LANE AT A TIME WITH TRAFFIC TO BE MAINTAINED IN THE EASTBOUND DIRECTION. TRAFFIC IN THE WESTBOUND DIRECTION IS TO BE CLOSED FOR THE DURATION OF THE PROJECT. WHEN CONSTRUCTION IS COMPLETED IN FIRST LANE, TRAFFIC WILL BE MOVED TO THE COMPLETED LANE AND TRAFFIC CONTROL WILL BE MIRRORED.
- 4. PARKING TO BE REMOVED AT THE TIME OF CONSTRUCTION

#### NOTES:

- 1. ALL TRAFFIC SIGNAGE AND TEMPORARY TRAFFIC CONTROL TO CONFORM WITH THE LATEST REVISION OF THE CITY OF WINNIPEG MANUAL OF TEMPORARY TRAFFIC CONTROL ON CITY STREETS 2. CONTRACTOR SHALL MAINTAIN SAFE PEDESTRIAN ACCESS AND CROSSINGS. WHERE SIDEWALKS ARE LOCATED ON BOTH SIDES OF THE STREET, CONTRACTOR MUST MAINTAIN PEDESTRIAN ACCESS ON ONE
- SIDE AT ALL TIME.
- 3. CONSTRUCTION IS TO BE DONE LANE AT A TIME WITH TRAFFIC TO BE MAINTAINED IN THE EASTBOUND DIRECTION. TRAFFIC IN THE WESTBOUND DIRECTION IS TO BE CLOSED FOR THE DURATION OF THE PROJECT. WHEN CONSTRUCTION IS COMPLETED IN FIRST LANE, TRAFFIC WILL BE MOVED TO THE COMPLETED LANE AND TRAFFIC CONTROL WILL BE MIRRORED.
- 4. PARKING TO BE REMOVED AT THE TIME OF CONSTRUCTION