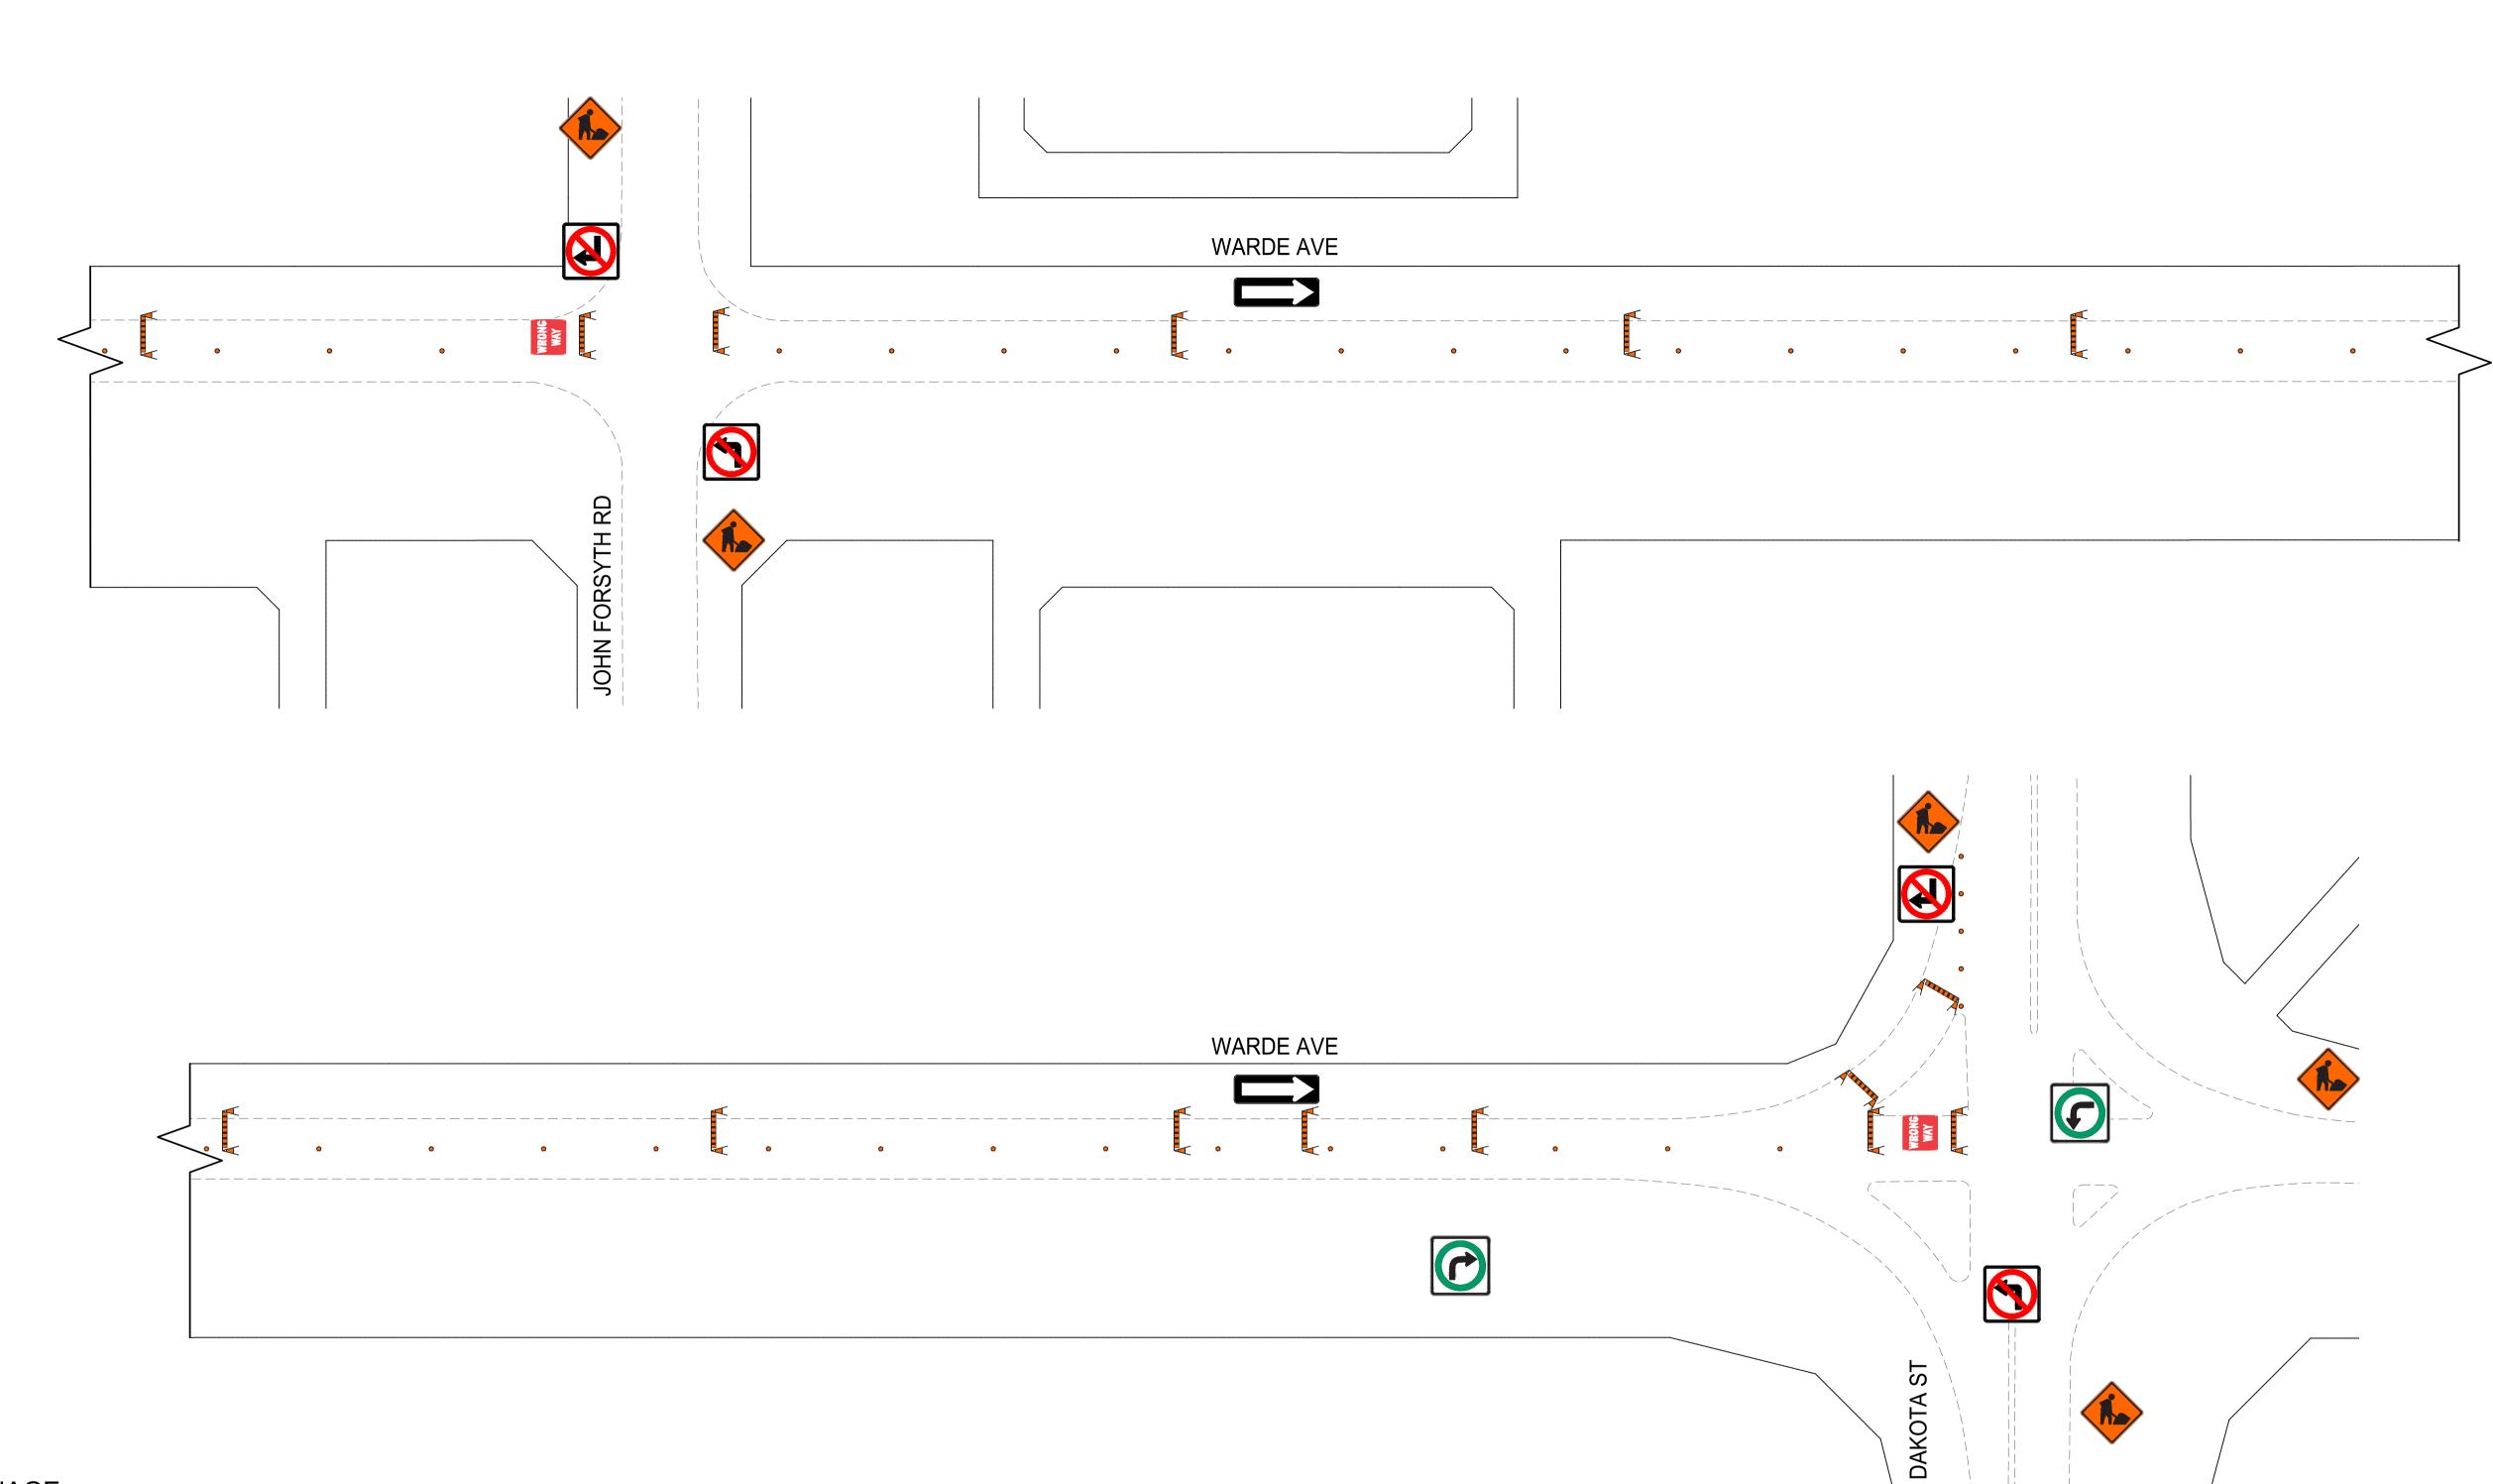

## PANDORA AVE E

TRAFFIC SIGNAGE

TC-2 ROADWORK

ROAD CLOSED

NO EXIT

RB-11 (L/R) TURN PROHIBITED

RB-14R TURN RIGHT / RB-14L TURN LEFT

**RB-15 TURNS PROHIBITED** 

RB-21 (L/R) ONE-WAY SIGN

RB-22 WRONG WAY SIGN

RB-25R KEEP RIGHT / RB-25L KEEP LEFT

ROAD CLOSED BARRICADE

BARRICADE

POLY POST

#### NOTES:

1. ALL TRAFFIC SIGNAGE AND TEMPORARY TRAFFIC CONTROL TO CONFORM WITH THE LATEST REVISION

WARDEAVE

- OF THE CITY OF WINNIPEG MANUAL OF TEMPORARY TRAFFIC CONTROL ON CITY STREETS 2. CONTRACTOR SHALL MAINTAIN SAFE PEDESTRIAN ACCESS AND CROSSINGS. WHERE SIDEWALKS ARE LOCATED ON BOTH SIDES OF THE STREET, CONTRACTOR MUST MAINTAIN PEDESTRIAN ACCESS ON ONE SIDE AT ALL TIME.
- 3. CONSTRUCTION IS TO BE DONE LANE AT A TIME WITH TRAFFIC TO BE MAINTAINED IN THE EASTBOUND DIRECTION. TRAFFIC IN THE WESTBOUND DIRECTION IS TO BE CLOSED FOR THE DURATION OF THE PROJECT. WHEN CONSTRUCTION IS COMPLETED IN FIRST LANE, TRAFFIC WILL BE MOVED TO THE COMPLETED LANE AND TRAFFIC CONTROL WILL BE MIRRORED.
- 4. PARKING TO BE REMOVED AT THE TIME OF CONSTRUCTION