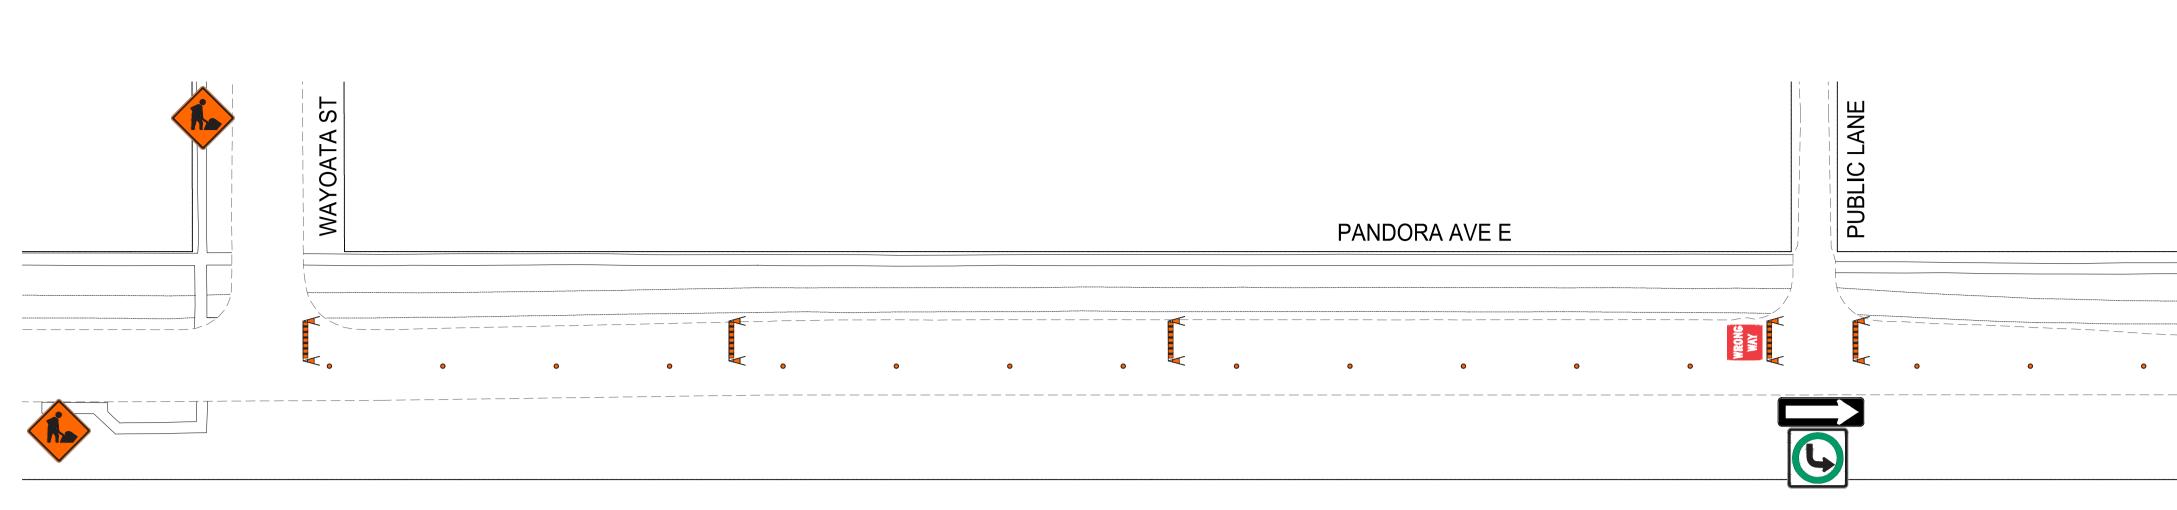

RB-21 (L/R) ONE-WAY SIGN

RB-22 WRONG WAY SIGN

RB-25R KEEP RIGHT / RB-25L KEEP LEFT

ROAD CLOSED BARRICADE

BARRICADE

POLY POST

- 1. ALL TRAFFIC SIGNAGE AND TEMPORARY TRAFFIC CONTROL TO CONFORM WITH THE LATEST REVISION OF THE CITY OF WINNIPEG MANUAL OF TEMPORARY TRAFFIC CONTROL ON CITY STREETS 2. CONTRACTOR SHALL MAINTAIN SAFE PEDESTRIAN ACCESS AND CROSSINGS. WHERE SIDEWALKS ARE LOCATED ON BOTH SIDES OF THE STREET, CONTRACTOR MUST MAINTAIN PEDESTRIAN ACCESS ON ONE
- SIDE AT ALL TIME.
- 3. CONSTRUCTION IS TO BE DONE LANE AT A TIME WITH TRAFFIC TO BE MAINTAINED IN THE EASTBOUND DIRECTION. TRAFFIC IN THE WESTBOUND DIRECTION IS TO BE CLOSED FOR THE DURATION OF THE PROJECT. WHEN CONSTRUCTION IS COMPLETED IN FIRST LANE, TRAFFIC WILL BE MOVED TO THE COMPLETED LANE AND TRAFFIC CONTROL WILL BE MIRRORED.
- 4. PARKING TO BE REMOVED AT THE TIME OF CONSTRUCTION

TRAFFIC SIGNAGE

TC-2 ROADWORK

ROAD CLOSED

NO EXIT

RB-11 (L/R) TURN PROHIBITED

RB-14R TURN RIGHT / RB-14L TURN LEFT

**RB-15 TURNS PROHIBITED** 

RB-21 (L/R) ONE-WAY SIGN

## PANDORA AVE E

TRAFFIC SIGNAGE

TC-2 ROADWORK

ROAD CLOSED

NO EXIT

RB-11 (L/R) TURN PROHIBITED

RB-14R TURN RIGHT / RB-14L TURN LEFT

**RB-15 TURNS PROHIBITED** 

RB-21 (L/R) ONE-WAY SIGN

RB-22 WRONG WAY SIGN

RB-25R KEEP RIGHT / RB-25L KEEP LEFT

ROAD CLOSED BARRICADE

BARRICADE

POLY POST