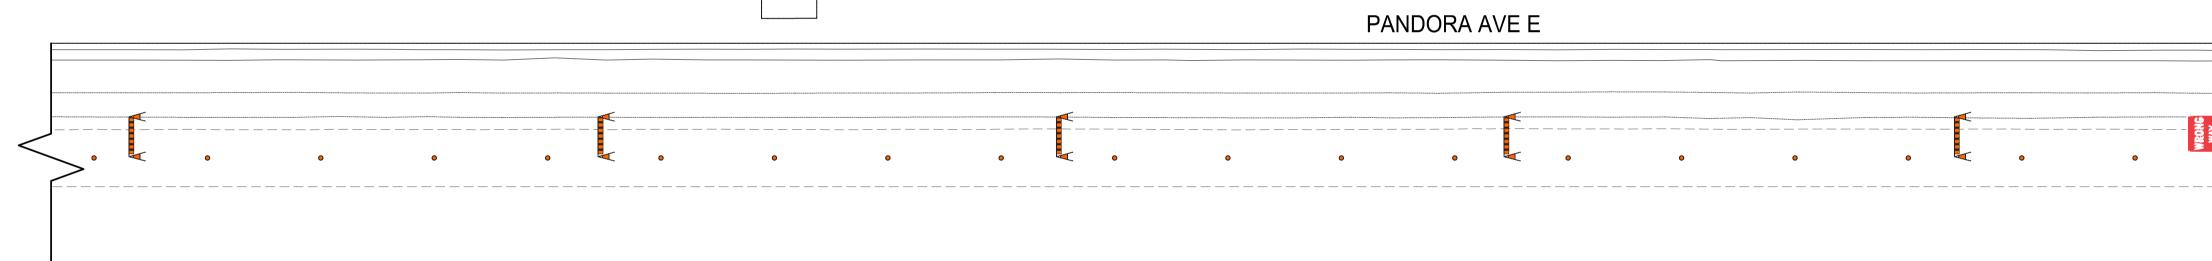

## PANDORA AVE E

TRAFFIC SIGNAGE

TC-2 ROADWORK

ROAD CLOSED

NO EXIT

RB-11 (L/R) TURN PROHIBITED

RB-14R TURN RIGHT / RB-14L TURN LEFT

**RB-15 TURNS PROHIBITED** 

RB-21 (L/R) ONE-WAY SIGN

RB-22 WRONG WAY SIGN

RB-25R KEEP RIGHT / RB-25L KEEP LEFT

ROAD CLOSED BARRICADE

BARRICADE

POLY POST