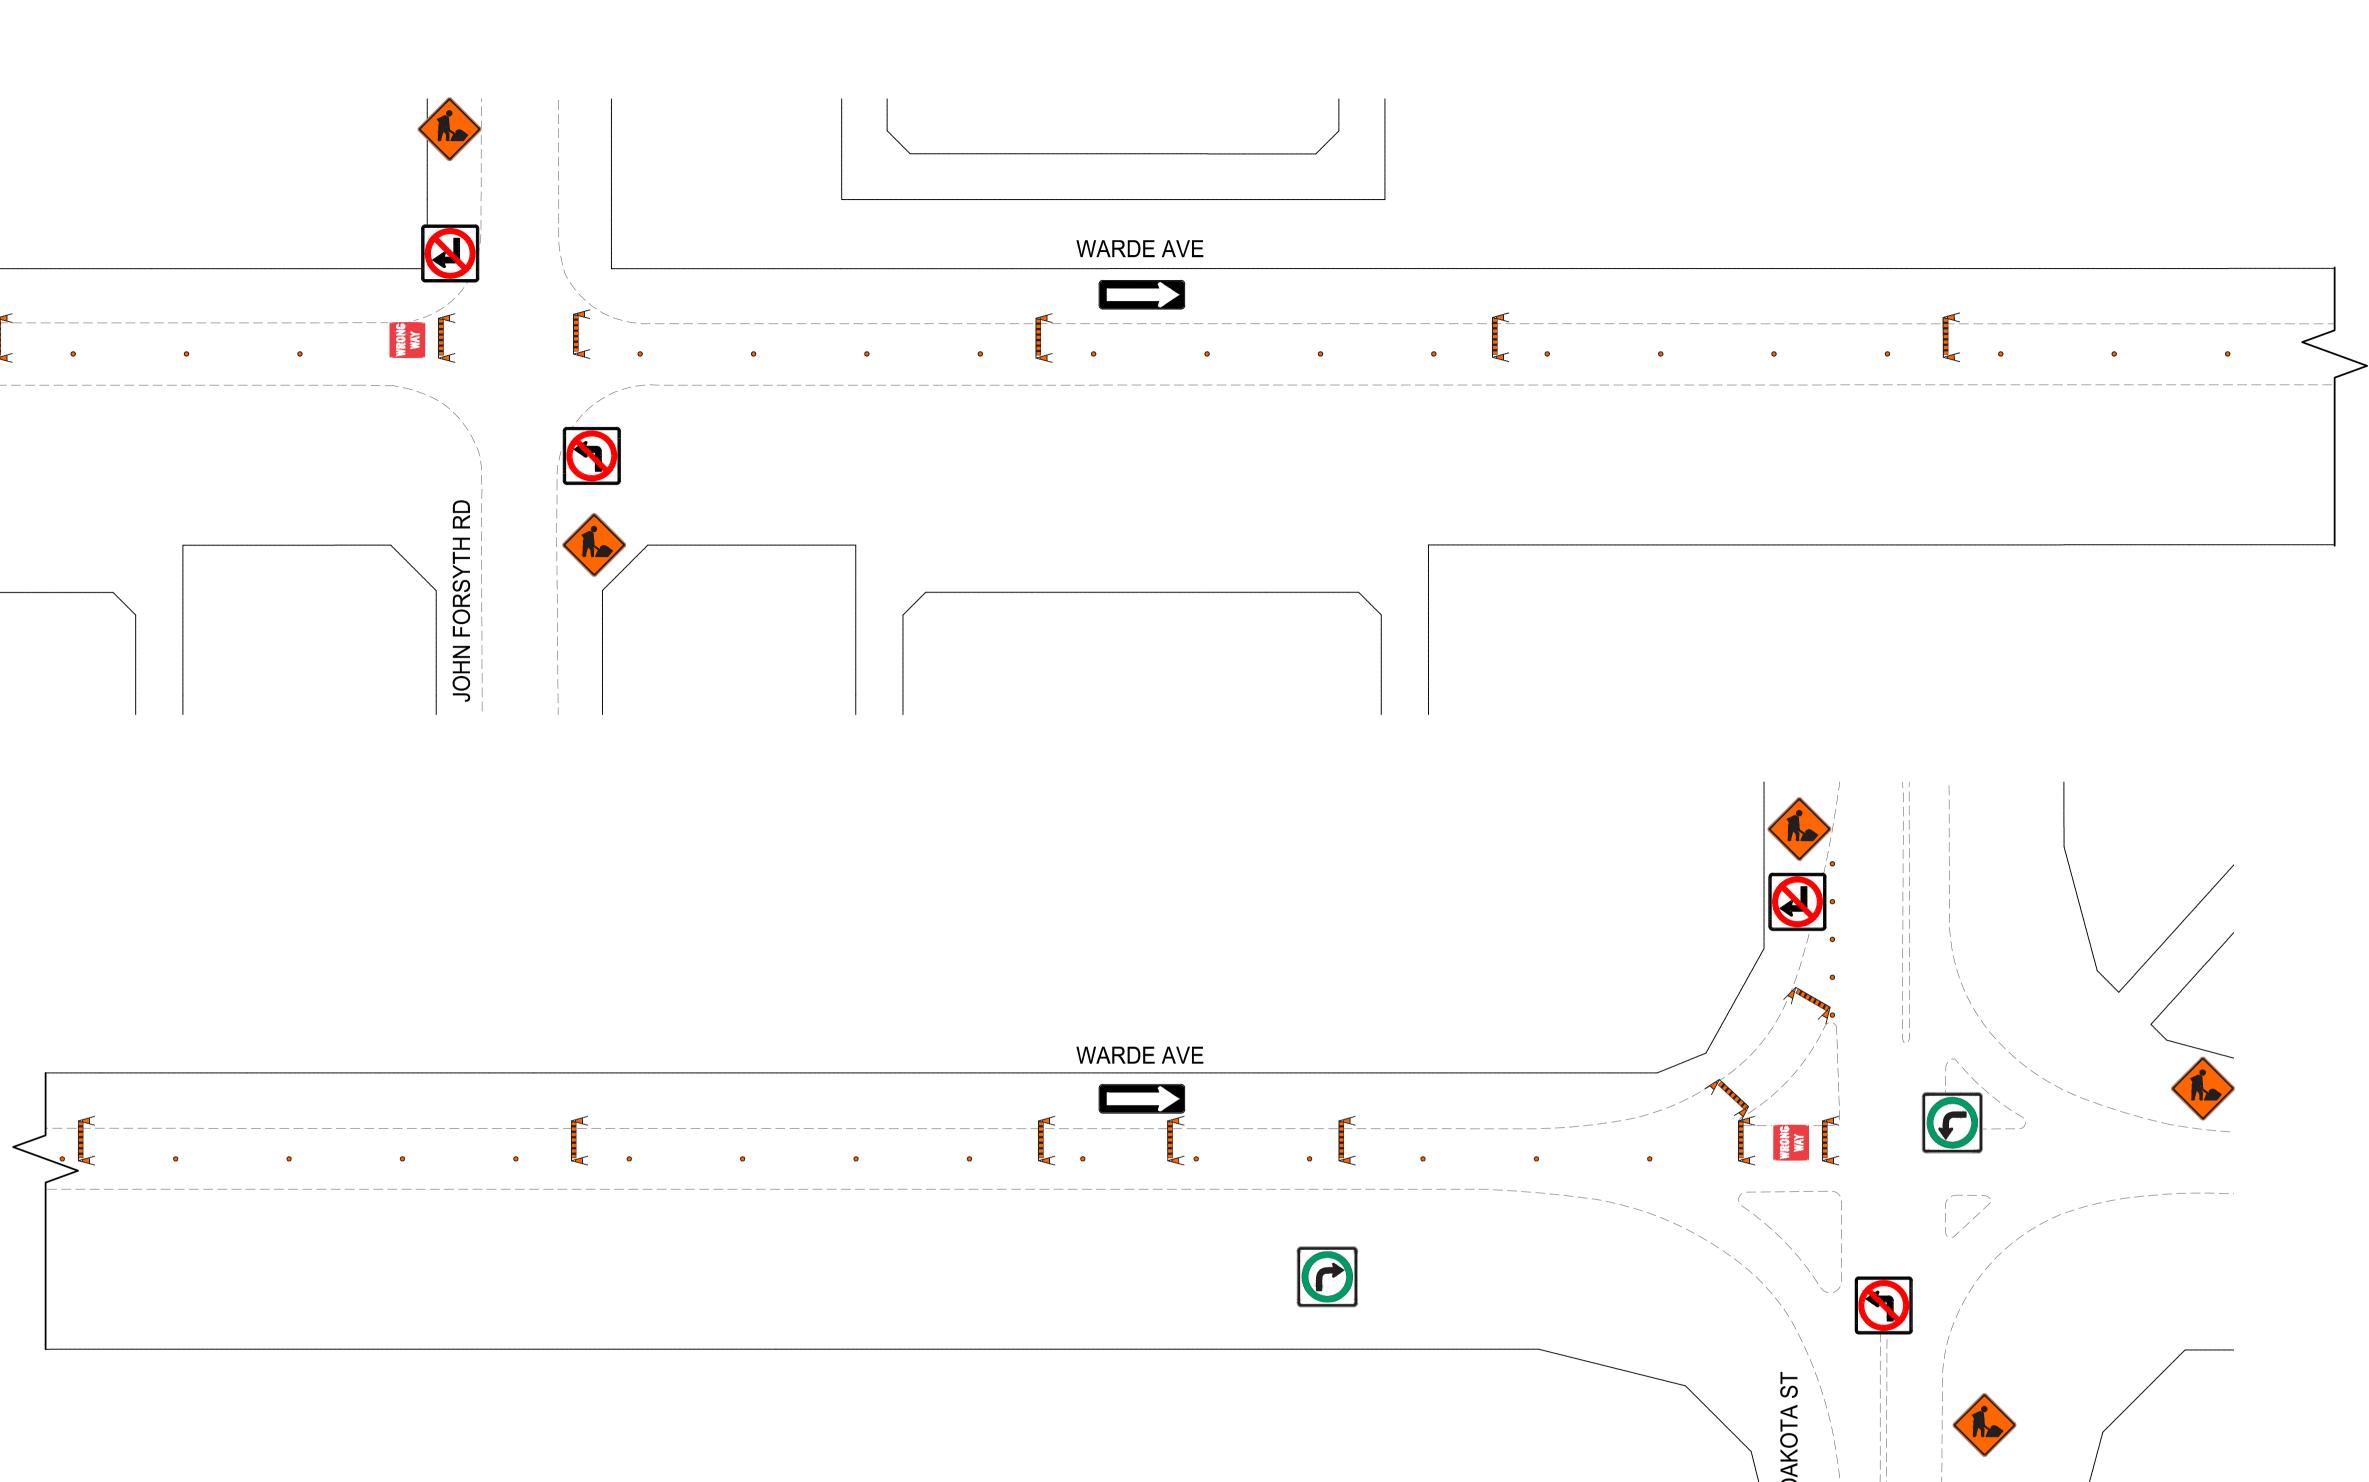

TRAFFIC SIGNAGE

TC-2 ROADWORK

ROAD CLOSED

NO EXIT

RB-11 (L/R) TURN PROHIBITED

RB-14R TURN RIGHT / RB-14L TURN LEFT

**RB-15 TURNS PROHIBITED** 

RB-21 (L/R) ONE-WAY SIGN

RB-22 WRONG WAY SIGN

RB-25R KEEP RIGHT / RB-25L KEEP LEFT

ROAD CLOSED BARRICADE

BARRICADE

POLY POST

- COMPLETED LANE AND TRAFFIC CONTROL WILL BE MIRRORED. 4. PARKING TO BE REMOVED AT THE TIME OF CONSTRUCTION
- SIDE AT ALL TIME. 3. CONSTRUCTION IS TO BE DONE LANE AT A TIME WITH TRAFFIC TO BE MAINTAINED IN THE EASTBOUND DIRECTION. TRAFFIC IN THE WESTBOUND DIRECTION IS TO BE CLOSED FOR THE DURATION OF THE PROJECT. WHEN CONSTRUCTION IS COMPLETED IN FIRST LANE, TRAFFIC WILL BE MOVED TO THE
- ALL TRAFFIC SIGNAGE AND TEMPORARY TRAFFIC CONTROL TO CONFORM WITH THE LATEST REVISION OF THE CITY OF WINNIPEG MANUAL OF TEMPORARY TRAFFIC CONTROL ON CITY STREETS
  CONTRACTOR SHALL MAINTAIN SAFE PEDESTRIAN ACCESS AND CROSSINGS. WHERE SIDEWALKS ARE LOCATED ON BOTH SIDES OF THE STREET, CONTRACTOR MUST MAINTAIN PEDESTRIAN ACCESS ON ONE
- NOTES: