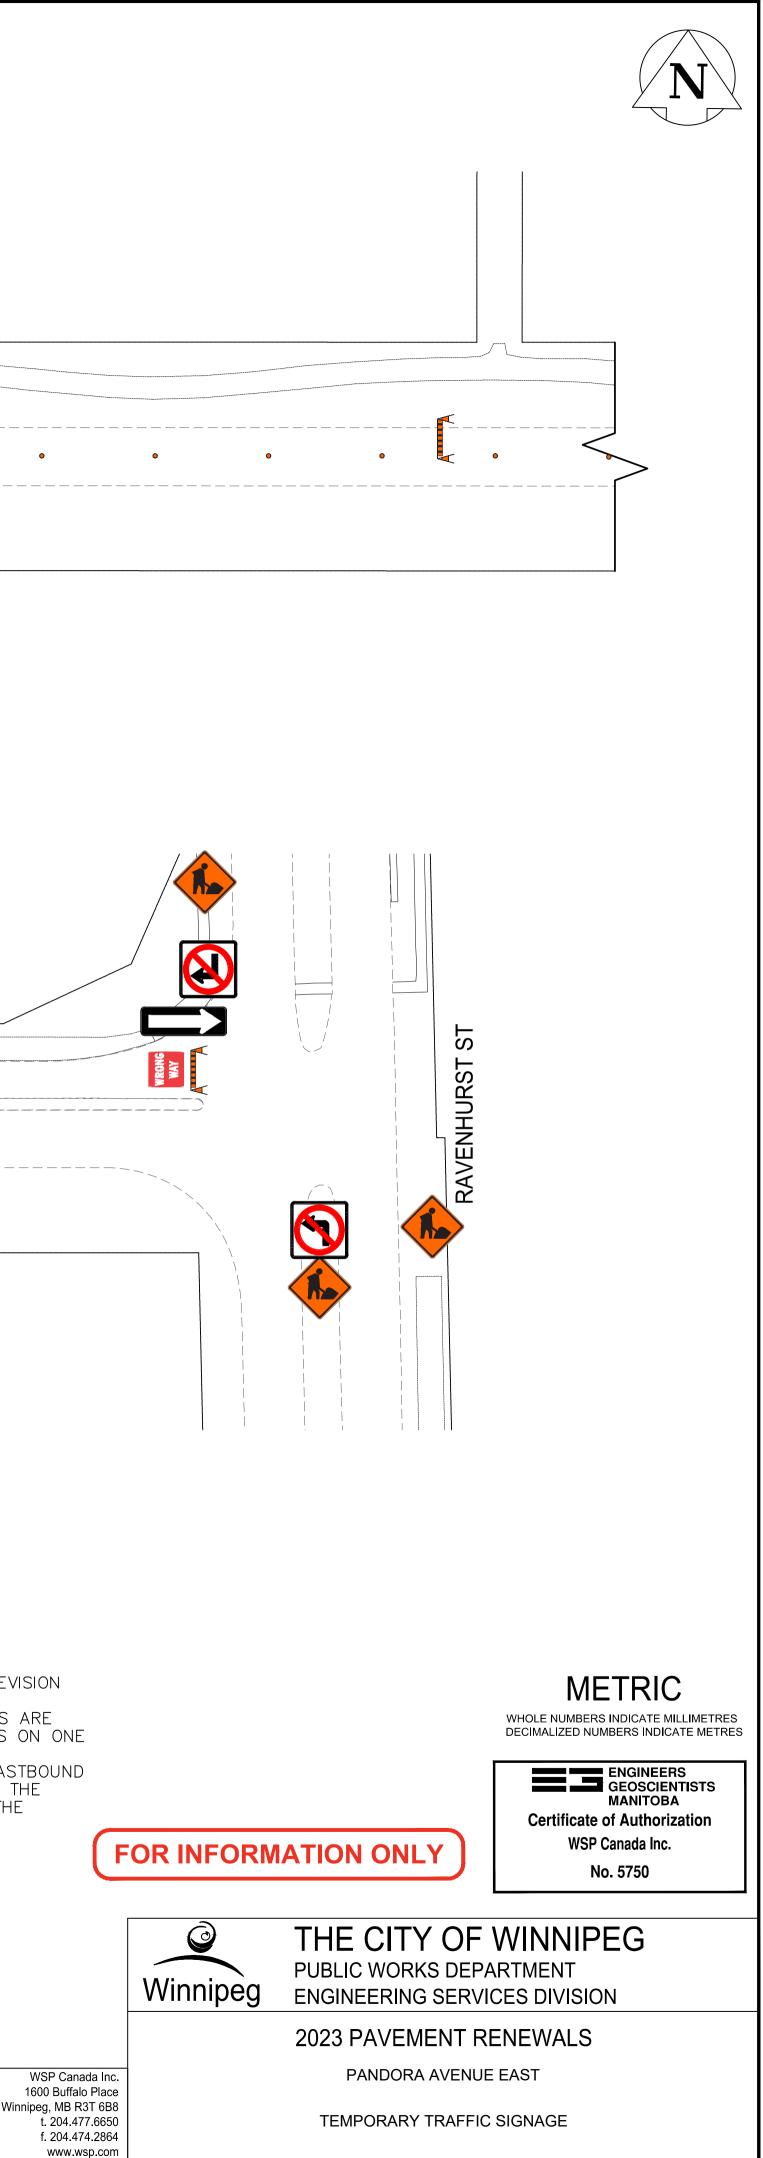

## PANDORA AVE E

TRAFFIC SIGNAGE

TC-2 ROADWORK

ROAD CLOSED

NO EXIT

RB-11 (L/R) TURN PROHIBITED

RB-14R TURN RIGHT / RB-14L TURN LEFT

**RB-15 TURNS PROHIBITED** 

RB-21 (L/R) ONE-WAY SIGN

RB-22 WRONG WAY SIGN

RB-25R KEEP RIGHT / RB-25L KEEP LEFT

ROAD CLOSED BARRICADE

BARRICADE

POLY POST

#### NOTES:

1. ALL TRAFFIC SIGNAGE AND TEMPORARY TRAFFIC CONTROL TO CONFORM WITH THE LATEST REVISION

WARDEAVE

- OF THE CITY OF WINNIPEG MANUAL OF TEMPORARY TRAFFIC CONTROL ON CITY STREETS 2. CONTRACTOR SHALL MAINTAIN SAFE PEDESTRIAN ACCESS AND CROSSINGS. WHERE SIDEWALKS ARE LOCATED ON BOTH SIDES OF THE STREET, CONTRACTOR MUST MAINTAIN PEDESTRIAN ACCESS ON ONE SIDE AT ALL TIME.
- 3. CONSTRUCTION IS TO BE DONE LANE AT A TIME WITH TRAFFIC TO BE MAINTAINED IN THE EASTBOUND DIRECTION. TRAFFIC IN THE WESTBOUND DIRECTION IS TO BE CLOSED FOR THE DURATION OF THE PROJECT. WHEN CONSTRUCTION IS COMPLETED IN FIRST LANE, TRAFFIC WILL BE MOVED TO THE COMPLETED LANE AND TRAFFIC CONTROL WILL BE MIRRORED.
- 4. PARKING TO BE REMOVED AT THE TIME OF CONSTRUCTION