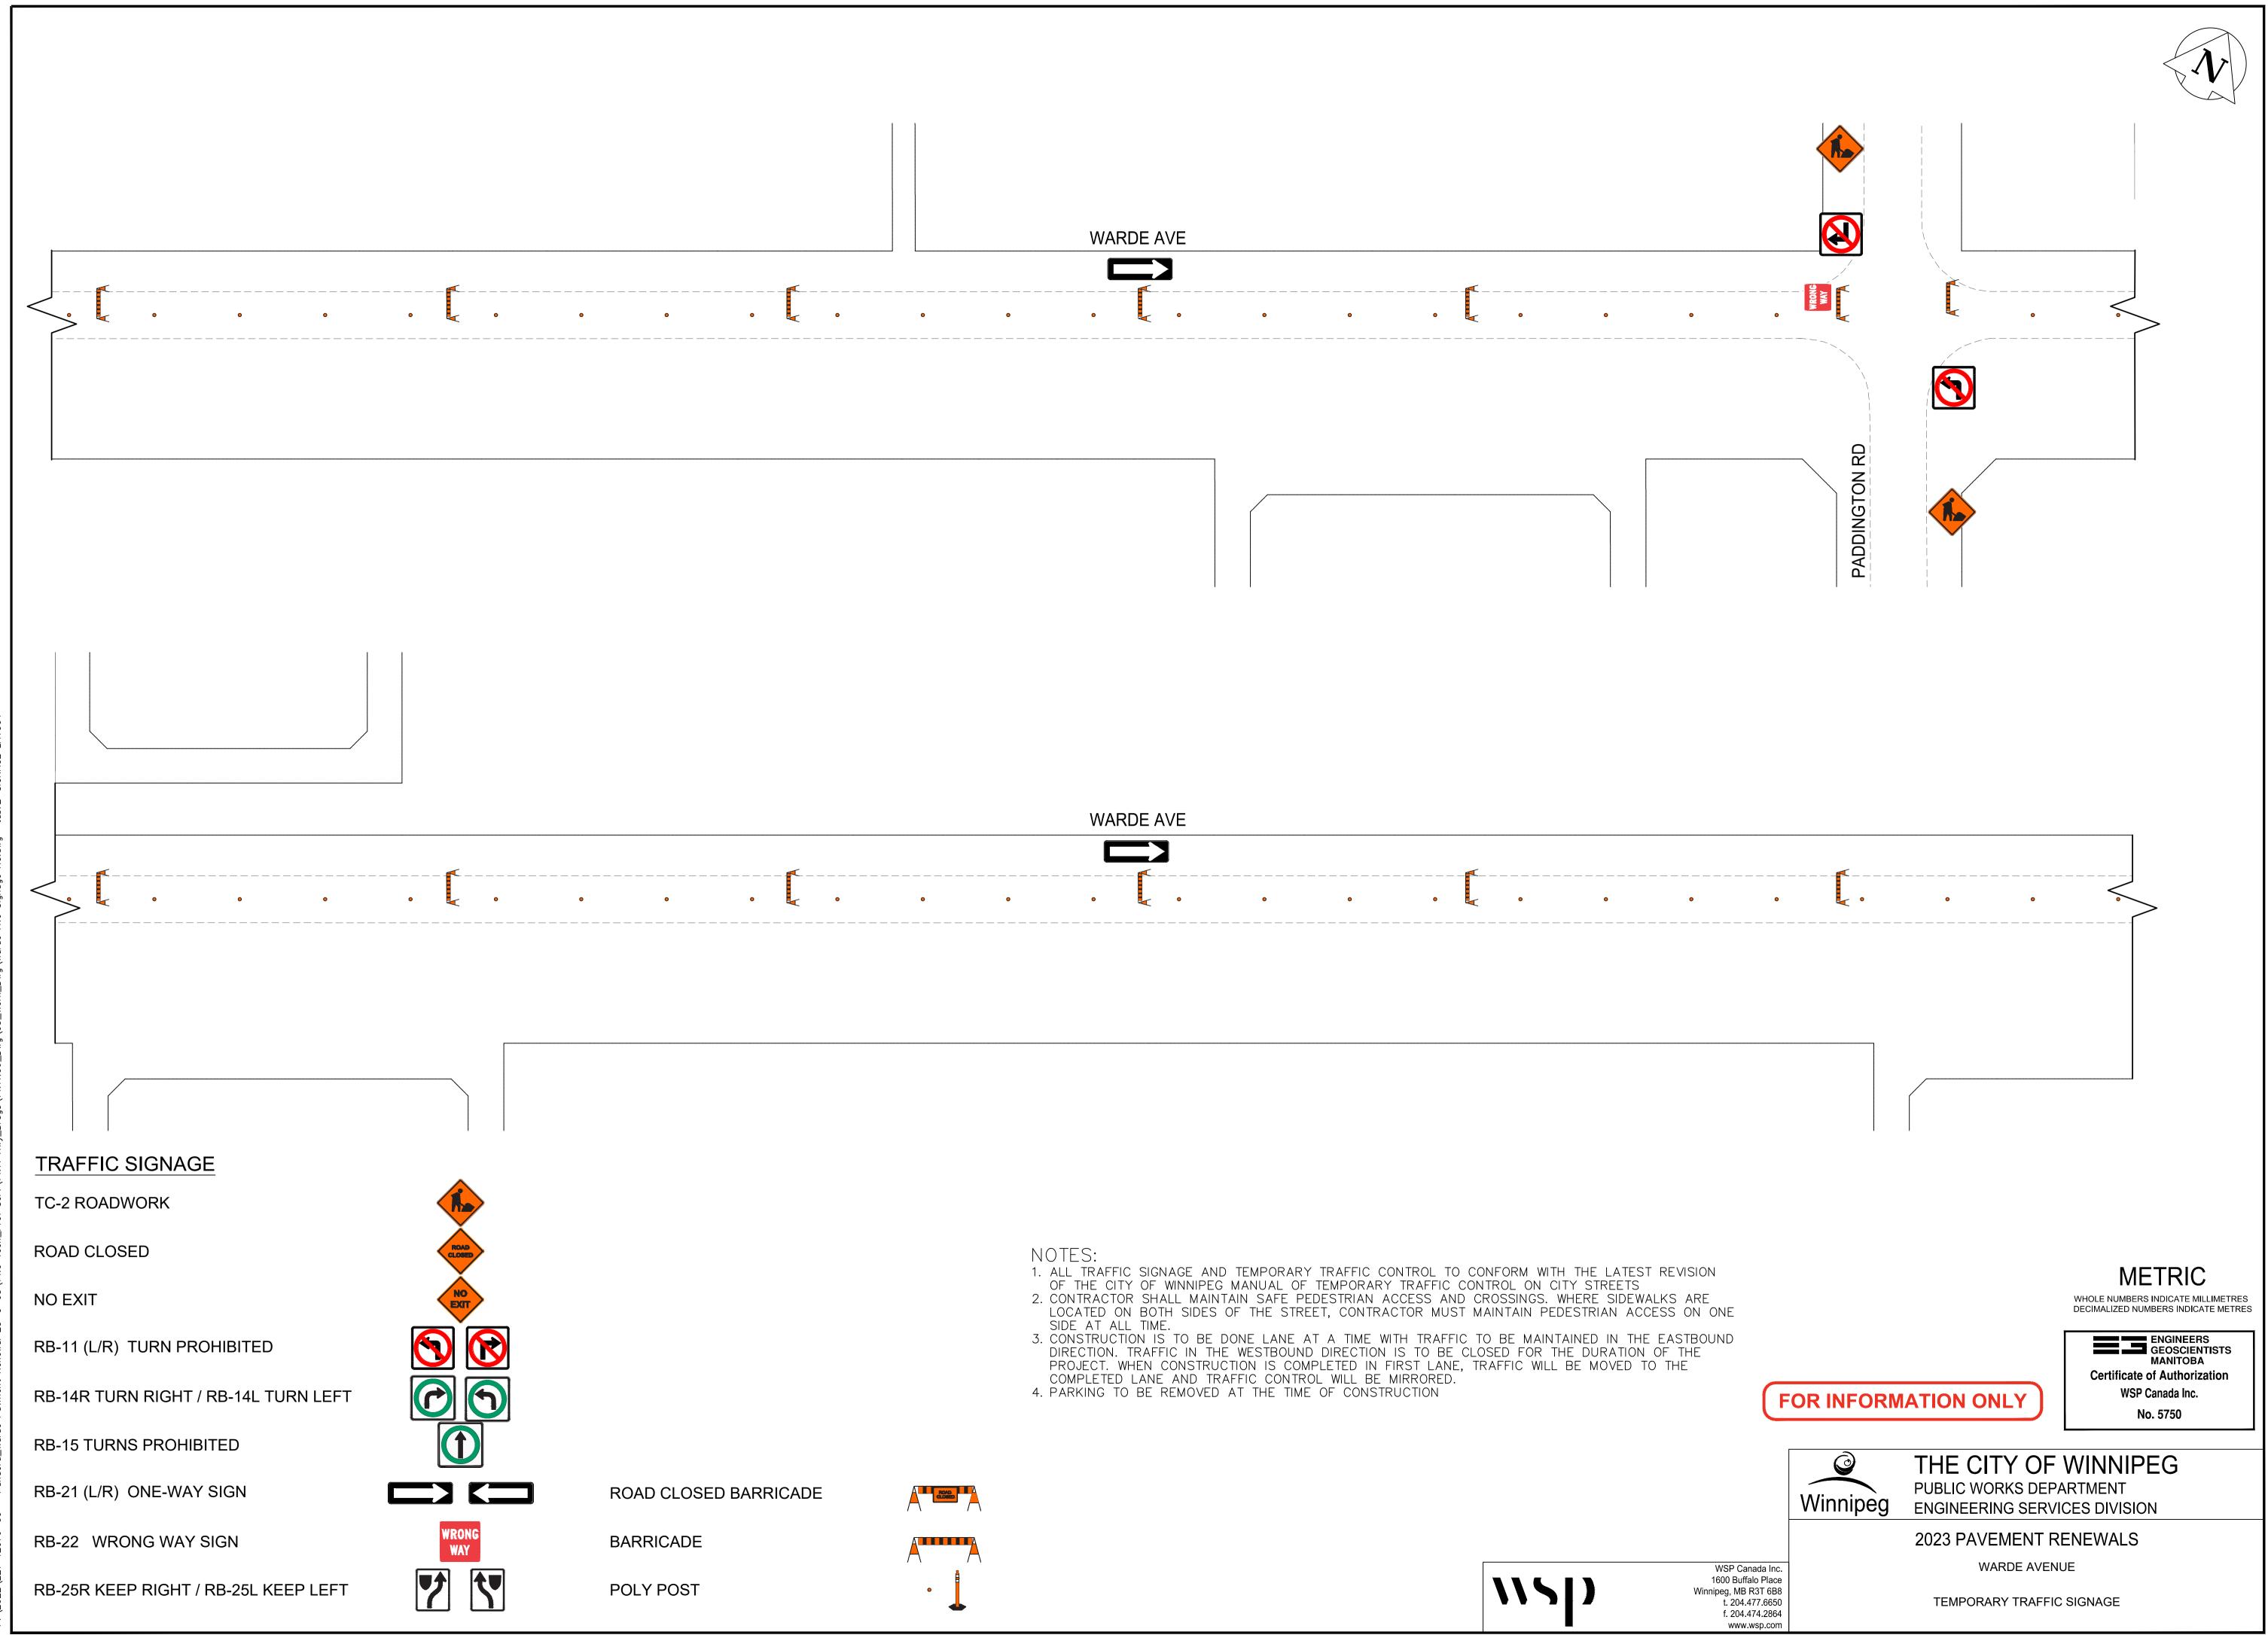

TRAFFIC SIGNAGE

TC-2 ROADWORK

ROAD CLOSED

NO EXIT

RB-11 (L/R) TURN PROHIBITED

RB-14R TURN RIGHT / RB-14L TURN LEFT

**RB-15 TURNS PROHIBITED** 

RB-21 (L/R) ONE-WAY SIGN

RB-22 WRONG WAY SIGN

RB-25R KEEP RIGHT / RB-25L KEEP LEFT

ROAD CLOSED BARRICADE

BARRICADE

POLY POST

- COMPLETED LANE AND TRAFFIC CONTROL WILL BE MIRRORED. 4. PARKING TO BE REMOVED AT THE TIME OF CONSTRUCTION
- SIDE AT ALL TIME. 3. CONSTRUCTION IS TO BE DONE LANE AT A TIME WITH TRAFFIC TO BE MAINTAINED IN THE EASTBOUND DIRECTION. TRAFFIC IN THE WESTBOUND DIRECTION IS TO BE CLOSED FOR THE DURATION OF THE PROJECT. WHEN CONSTRUCTION IS COMPLETED IN FIRST LANE, TRAFFIC WILL BE MOVED TO THE
- ALL TRAFFIC SIGNAGE AND TEMPORARY TRAFFIC CONTROL TO CONFORM WITH THE LATEST REVISION OF THE CITY OF WINNIPEG MANUAL OF TEMPORARY TRAFFIC CONTROL ON CITY STREETS
  CONTRACTOR SHALL MAINTAIN SAFE PEDESTRIAN ACCESS AND CROSSINGS. WHERE SIDEWALKS ARE LOCATED ON BOTH SIDES OF THE STREET, CONTRACTOR MUST MAINTAIN PEDESTRIAN ACCESS ON ONE
- NOTES: