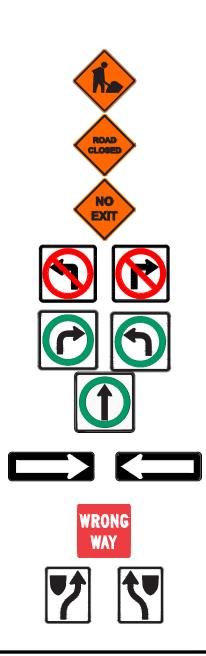

### TEMPORARY TRAFFIC SIGNAGE DRAWINGS

TRAFFIC SIGNAGE

TC-2 ROADWORK

ROAD CLOSED

NO EXIT

RB-11 (L/R) TURN PROHIBITED

RB-14R TURN RIGHT / RB-14L TURN LEFT

**RB-15 TURNS PROHIBITED** 

RB-21 (L/R) ONE-WAY SIGN

RB-22 WRONG WAY SIGN

RB-25R KEEP RIGHT / RB-25L KEEP LEFT

ROAD CLOSED BARRICADE

BARRICADE

POLY POST

- 1. ALL TRAFFIC SIGNAGE AND TEMPORARY TRAFFIC CONTROL TO CONFORM WITH THE LATEST REVISION OF THE CITY OF WINNIPEG MANUAL OF TEMPORARY TRAFFIC CONTROL ON CITY STREETS 2. CONTRACTOR SHALL MAINTAIN SAFE PEDESTRIAN ACCESS AND CROSSINGS. WHERE SIDEWALKS ARE LOCATED ON BOTH SIDES OF THE STREET, CONTRACTOR MUST MAINTAIN PEDESTRIAN ACCESS ON ONE
- SIDE AT ALL TIME.
- 3. CONSTRUCTION IS TO BE DONE LANE AT A TIME WITH TRAFFIC TO BE MAINTAINED IN THE EASTBOUND DIRECTION. TRAFFIC IN THE WESTBOUND DIRECTION IS TO BE CLOSED FOR THE DURATION OF THE PROJECT. WHEN CONSTRUCTION IS COMPLETED IN FIRST LANE, TRAFFIC WILL BE MOVED TO THE COMPLETED LANE AND TRAFFIC CONTROL WILL BE MIRRORED.
- 4. PARKING TO BE REMOVED AT THE TIME OF CONSTRUCTION

TRAFFIC SIGNAGE

TC-2 ROADWORK

ROAD CLOSED

NO EXIT

RB-11 (L/R) TURN PROHIBITED

RB-14R TURN RIGHT / RB-14L TURN LEFT

**RB-15 TURNS PROHIBITED** 

RB-21 (L/R) ONE-WAY SIGN

RB-22 WRONG WAY SIGN

RB-25R KEEP RIGHT / RB-25L KEEP LEFT

ROAD CLOSED BARRICADE

BARRICADE

POLY POST

- COMPLETED LANE AND TRAFFIC CONTROL WILL BE MIRRORED. 4. PARKING TO BE REMOVED AT THE TIME OF CONSTRUCTION
- SIDE AT ALL TIME. 3. CONSTRUCTION IS TO BE DONE LANE AT A TIME WITH TRAFFIC TO BE MAINTAINED IN THE EASTBOUND DIRECTION. TRAFFIC IN THE WESTBOUND DIRECTION IS TO BE CLOSED FOR THE DURATION OF THE PROJECT. WHEN CONSTRUCTION IS COMPLETED IN FIRST LANE, TRAFFIC WILL BE MOVED TO THE
- ALL TRAFFIC SIGNAGE AND TEMPORARY TRAFFIC CONTROL TO CONFORM WITH THE LATEST REVISION OF THE CITY OF WINNIPEG MANUAL OF TEMPORARY TRAFFIC CONTROL ON CITY STREETS
  CONTRACTOR SHALL MAINTAIN SAFE PEDESTRIAN ACCESS AND CROSSINGS. WHERE SIDEWALKS ARE LOCATED ON BOTH SIDES OF THE STREET, CONTRACTOR MUST MAINTAIN PEDESTRIAN ACCESS ON ONE
- NOTES:

## PANDORA AVE E

TRAFFIC SIGNAGE

TC-2 ROADWORK

ROAD CLOSED

NO EXIT

RB-11 (L/R) TURN PROHIBITED

RB-14R TURN RIGHT / RB-14L TURN LEFT

**RB-15 TURNS PROHIBITED** 

RB-21 (L/R) ONE-WAY SIGN

RB-22 WRONG WAY SIGN

RB-25R KEEP RIGHT / RB-25L KEEP LEFT

ROAD CLOSED BARRICADE

BARRICADE

POLY POST