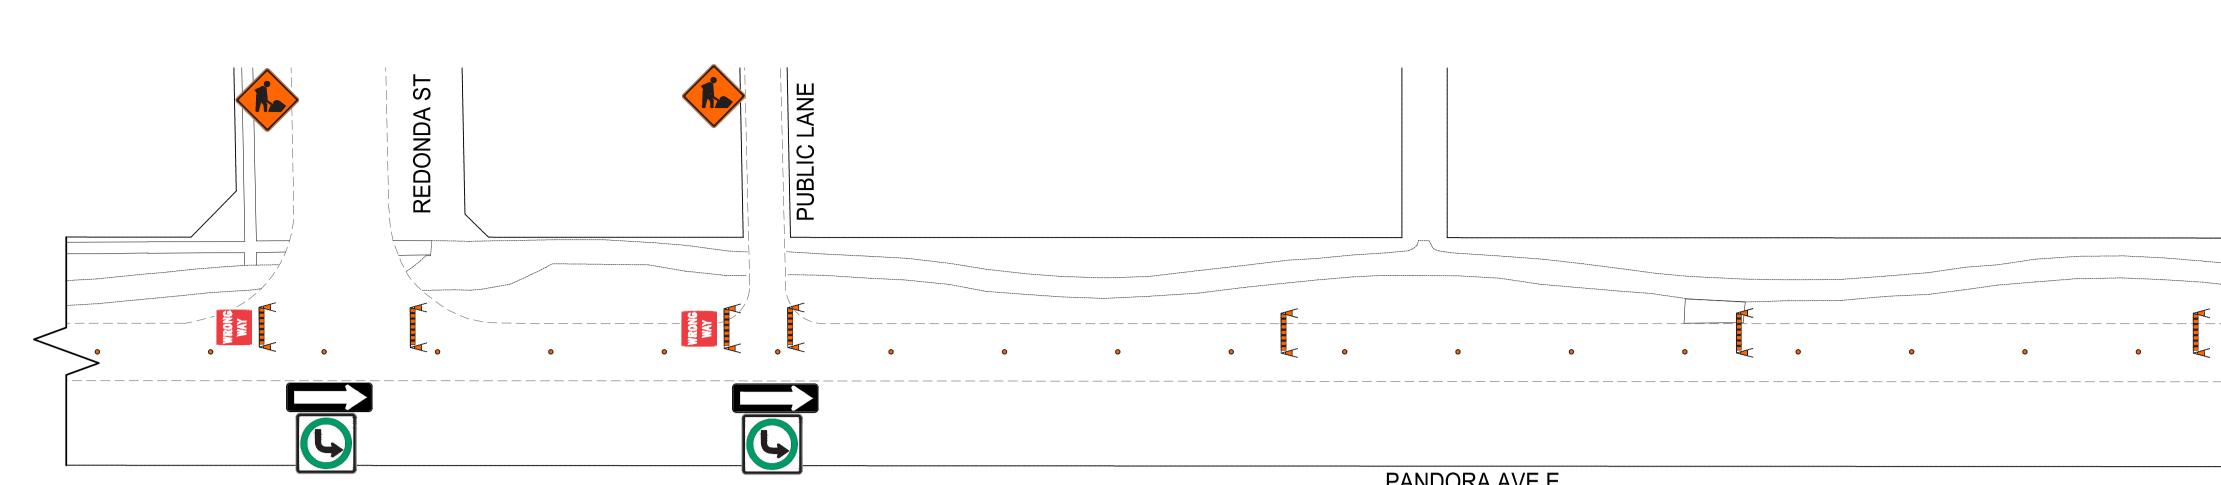

RB-21 (L/R) ONE-WAY SIGN

RB-22 WRONG WAY SIGN

RB-25R KEEP RIGHT / RB-25L KEEP LEFT

ROAD CLOSED BARRICADE

BARRICADE

POLY POST

- 1. ALL TRAFFIC SIGNAGE AND TEMPORARY TRAFFIC CONTROL TO CONFORM WITH THE LATEST REVISION OF THE CITY OF WINNIPEG MANUAL OF TEMPORARY TRAFFIC CONTROL ON CITY STREETS 2. CONTRACTOR SHALL MAINTAIN SAFE PEDESTRIAN ACCESS AND CROSSINGS. WHERE SIDEWALKS ARE LOCATED ON BOTH SIDES OF THE STREET, CONTRACTOR MUST MAINTAIN PEDESTRIAN ACCESS ON ONE
- SIDE AT ALL TIME.
- 3. CONSTRUCTION IS TO BE DONE LANE AT A TIME WITH TRAFFIC TO BE MAINTAINED IN THE EASTBOUND DIRECTION. TRAFFIC IN THE WESTBOUND DIRECTION IS TO BE CLOSED FOR THE DURATION OF THE PROJECT. WHEN CONSTRUCTION IS COMPLETED IN FIRST LANE, TRAFFIC WILL BE MOVED TO THE COMPLETED LANE AND TRAFFIC CONTROL WILL BE MIRRORED.
- 4. PARKING TO BE REMOVED AT THE TIME OF CONSTRUCTION

TRAFFIC SIGNAGE

TC-2 ROADWORK

ROAD CLOSED

NO EXIT

RB-11 (L/R) TURN PROHIBITED

RB-14R TURN RIGHT / RB-14L TURN LEFT

**RB-15 TURNS PROHIBITED** 

RB-21 (L/R) ONE-WAY SIGN

RB-22 WRONG WAY SIGN

RB-25R KEEP RIGHT / RB-25L KEEP LEFT

ROAD CLOSED BARRICADE

BARRICADE

POLY POST

- COMPLETED LANE AND TRAFFIC CONTROL WILL BE MIRRORED. 4. PARKING TO BE REMOVED AT THE TIME OF CONSTRUCTION
- SIDE AT ALL TIME. 3. CONSTRUCTION IS TO BE DONE LANE AT A TIME WITH TRAFFIC TO BE MAINTAINED IN THE EASTBOUND DIRECTION. TRAFFIC IN THE WESTBOUND DIRECTION IS TO BE CLOSED FOR THE DURATION OF THE PROJECT. WHEN CONSTRUCTION IS COMPLETED IN FIRST LANE, TRAFFIC WILL BE MOVED TO THE
- ALL TRAFFIC SIGNAGE AND TEMPORARY TRAFFIC CONTROL TO CONFORM WITH THE LATEST REVISION OF THE CITY OF WINNIPEG MANUAL OF TEMPORARY TRAFFIC CONTROL ON CITY STREETS
  CONTRACTOR SHALL MAINTAIN SAFE PEDESTRIAN ACCESS AND CROSSINGS. WHERE SIDEWALKS ARE LOCATED ON BOTH SIDES OF THE STREET, CONTRACTOR MUST MAINTAIN PEDESTRIAN ACCESS ON ONE
- NOTES:

## PANDORA AVE E

TRAFFIC SIGNAGE

TC-2 ROADWORK

ROAD CLOSED

NO EXIT

RB-11 (L/R) TURN PROHIBITED

RB-14R TURN RIGHT / RB-14L TURN LEFT

**RB-15 TURNS PROHIBITED** 

RB-21 (L/R) ONE-WAY SIGN

RB-22 WRONG WAY SIGN

RB-25R KEEP RIGHT / RB-25L KEEP LEFT

ROAD CLOSED BARRICADE

BARRICADE

POLY POST

#### NOTES:

1. ALL TRAFFIC SIGNAGE AND TEMPORARY TRAFFIC CONTROL TO CONFORM WITH THE LATEST REVISION

WARDEAVE

- OF THE CITY OF WINNIPEG MANUAL OF TEMPORARY TRAFFIC CONTROL ON CITY STREETS 2. CONTRACTOR SHALL MAINTAIN SAFE PEDESTRIAN ACCESS AND CROSSINGS. WHERE SIDEWALKS ARE LOCATED ON BOTH SIDES OF THE STREET, CONTRACTOR MUST MAINTAIN PEDESTRIAN ACCESS ON ONE SIDE AT ALL TIME.
- 3. CONSTRUCTION IS TO BE DONE LANE AT A TIME WITH TRAFFIC TO BE MAINTAINED IN THE EASTBOUND DIRECTION. TRAFFIC IN THE WESTBOUND DIRECTION IS TO BE CLOSED FOR THE DURATION OF THE PROJECT. WHEN CONSTRUCTION IS COMPLETED IN FIRST LANE, TRAFFIC WILL BE MOVED TO THE COMPLETED LANE AND TRAFFIC CONTROL WILL BE MIRRORED.
- 4. PARKING TO BE REMOVED AT THE TIME OF CONSTRUCTION

#### NOTES:

- 1. ALL TRAFFIC SIGNAGE AND TEMPORARY TRAFFIC CONTROL TO CONFORM WITH THE LATEST REVISION OF THE CITY OF WINNIPEG MANUAL OF TEMPORARY TRAFFIC CONTROL ON CITY STREETS 2. CONTRACTOR SHALL MAINTAIN SAFE PEDESTRIAN ACCESS AND CROSSINGS. WHERE SIDEWALKS ARE LOCATED ON BOTH SIDES OF THE STREET, CONTRACTOR MUST MAINTAIN PEDESTRIAN ACCESS ON ONE
- SIDE AT ALL TIME.
- 3. CONSTRUCTION IS TO BE DONE LANE AT A TIME WITH TRAFFIC TO BE MAINTAINED IN THE EASTBOUND DIRECTION. TRAFFIC IN THE WESTBOUND DIRECTION IS TO BE CLOSED FOR THE DURATION OF THE PROJECT. WHEN CONSTRUCTION IS COMPLETED IN FIRST LANE, TRAFFIC WILL BE MOVED TO THE COMPLETED LANE AND TRAFFIC CONTROL WILL BE MIRRORED.
- 4. PARKING TO BE REMOVED AT THE TIME OF CONSTRUCTION