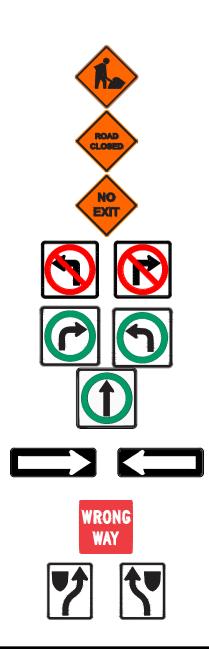

### TEMPORARY TRAFFIC SIGNAGE DRAWINGS

TRAFFIC SIGNAGE

TC-2 ROADWORK

ROAD CLOSED

NO EXIT

RB-11 (L/R) TURN PROHIBITED

RB-14R TURN RIGHT / RB-14L TURN LEFT

**RB-15 TURNS PROHIBITED** 

RB-21 (L/R) ONE-WAY SIGN

RB-22 WRONG WAY SIGN

RB-25R KEEP RIGHT / RB-25L KEEP LEFT

ROAD CLOSED BARRICADE

BARRICADE

POLY POST

- 1. ALL TRAFFIC SIGNAGE AND TEMPORARY TRAFFIC CONTROL TO CONFORM WITH THE LATEST REVISION OF THE CITY OF WINNIPEG MANUAL OF TEMPORARY TRAFFIC CONTROL ON CITY STREETS 2. CONTRACTOR SHALL MAINTAIN SAFE PEDESTRIAN ACCESS AND CROSSINGS. WHERE SIDEWALKS ARE LOCATED ON BOTH SIDES OF THE STREET, CONTRACTOR MUST MAINTAIN PEDESTRIAN ACCESS ON ONE
- SIDE AT ALL TIME.
- 3. CONSTRUCTION IS TO BE DONE LANE AT A TIME WITH TRAFFIC TO BE MAINTAINED IN THE EASTBOUND DIRECTION. TRAFFIC IN THE WESTBOUND DIRECTION IS TO BE CLOSED FOR THE DURATION OF THE PROJECT. WHEN CONSTRUCTION IS COMPLETED IN FIRST LANE, TRAFFIC WILL BE MOVED TO THE COMPLETED LANE AND TRAFFIC CONTROL WILL BE MIRRORED.
- 4. PARKING TO BE REMOVED AT THE TIME OF CONSTRUCTION