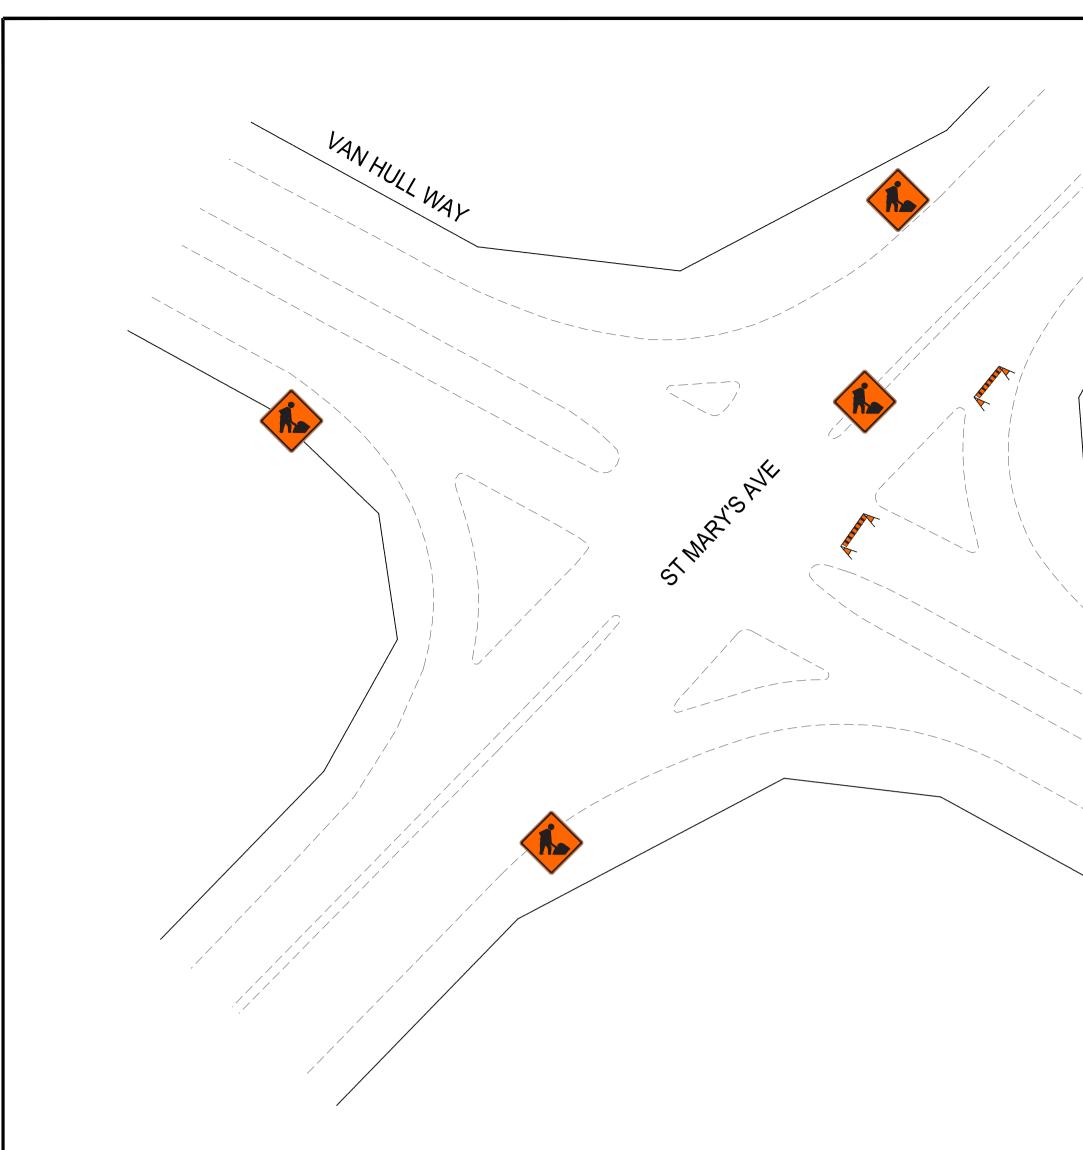

TRAFFIC SIGNAGE

TC-2 ROADWORK

ROAD CLOSED

NO EXIT

RB-11 (L/R) TURN PROHIBITED

RB-14R TURN RIGHT / RB-14L TURN LEFT

**RB-15 TURNS PROHIBITED** 

RB-21 (L/R) ONE-WAY SIGN

RB-22 WRONG WAY SIGN

RB-25R KEEP RIGHT / RB-25L KEEP LEFT

ROAD CLOSED BARRICADE

BARRICADE

POLY POST

- COMPLETED LANE AND TRAFFIC CONTROL WILL BE MIRRORED. 4. PARKING TO BE REMOVED AT THE TIME OF CONSTRUCTION
- SIDE AT ALL TIME. 3. CONSTRUCTION IS TO BE DONE LANE AT A TIME WITH TRAFFIC TO BE MAINTAINED IN THE EASTBOUND DIRECTION. TRAFFIC IN THE WESTBOUND DIRECTION IS TO BE CLOSED FOR THE DURATION OF THE PROJECT. WHEN CONSTRUCTION IS COMPLETED IN FIRST LANE, TRAFFIC WILL BE MOVED TO THE
- ALL TRAFFIC SIGNAGE AND TEMPORARY TRAFFIC CONTROL TO CONFORM WITH THE LATEST REVISION OF THE CITY OF WINNIPEG MANUAL OF TEMPORARY TRAFFIC CONTROL ON CITY STREETS
  CONTRACTOR SHALL MAINTAIN SAFE PEDESTRIAN ACCESS AND CROSSINGS. WHERE SIDEWALKS ARE LOCATED ON BOTH SIDES OF THE STREET, CONTRACTOR MUST MAINTAIN PEDESTRIAN ACCESS ON ONE
- NOTES: