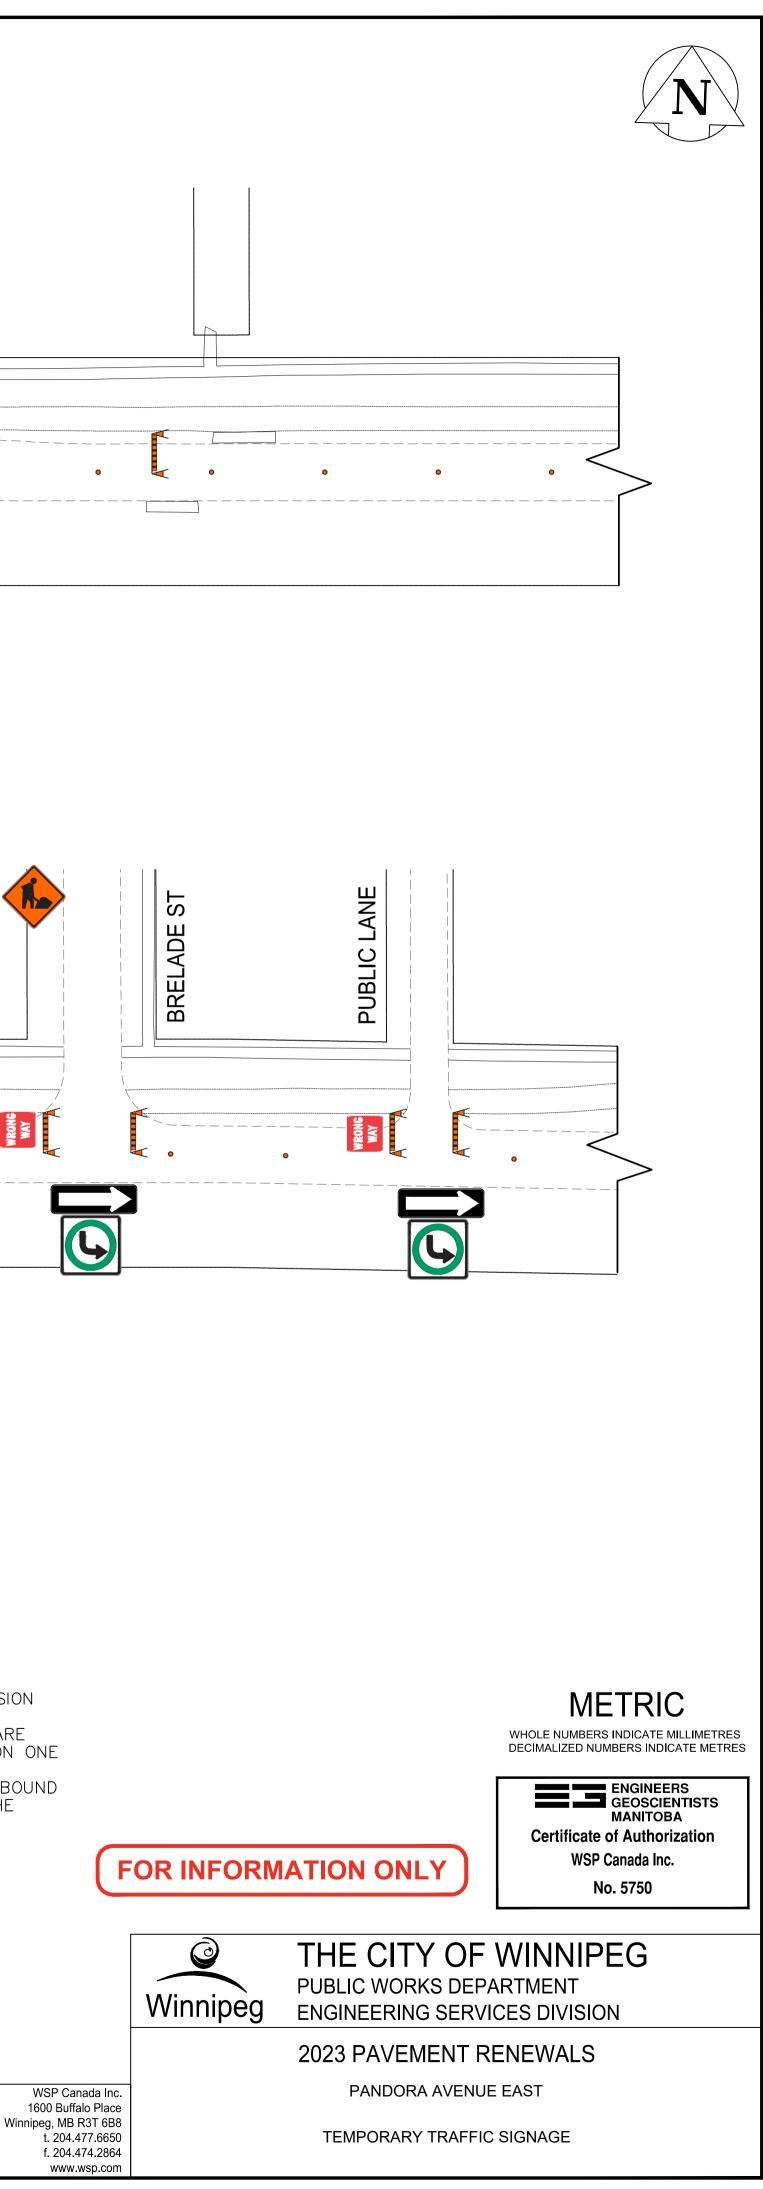

RB-21 (L/R) ONE-WAY SIGN

RB-22 WRONG WAY SIGN

RB-25R KEEP RIGHT / RB-25L KEEP LEFT

ROAD CLOSED BARRICADE

BARRICADE

POLY POST

- 1. ALL TRAFFIC SIGNAGE AND TEMPORARY TRAFFIC CONTROL TO CONFORM WITH THE LATEST REVISION OF THE CITY OF WINNIPEG MANUAL OF TEMPORARY TRAFFIC CONTROL ON CITY STREETS 2. CONTRACTOR SHALL MAINTAIN SAFE PEDESTRIAN ACCESS AND CROSSINGS. WHERE SIDEWALKS ARE LOCATED ON BOTH SIDES OF THE STREET, CONTRACTOR MUST MAINTAIN PEDESTRIAN ACCESS ON ONE
- SIDE AT ALL TIME.
- 3. CONSTRUCTION IS TO BE DONE LANE AT A TIME WITH TRAFFIC TO BE MAINTAINED IN THE EASTBOUND DIRECTION. TRAFFIC IN THE WESTBOUND DIRECTION IS TO BE CLOSED FOR THE DURATION OF THE PROJECT. WHEN CONSTRUCTION IS COMPLETED IN FIRST LANE, TRAFFIC WILL BE MOVED TO THE COMPLETED LANE AND TRAFFIC CONTROL WILL BE MIRRORED.
- 4. PARKING TO BE REMOVED AT THE TIME OF CONSTRUCTION

TRAFFIC SIGNAGE

TC-2 ROADWORK

ROAD CLOSED

NO EXIT

RB-11 (L/R) TURN PROHIBITED

RB-14R TURN RIGHT / RB-14L TURN LEFT

**RB-15 TURNS PROHIBITED** 

RB-21 (L/R) ONE-WAY SIGN

RB-22 WRONG WAY SIGN

RB-25R KEEP RIGHT / RB-25L KEEP LEFT

ROAD CLOSED BARRICADE

BARRICADE

POLY POST

- COMPLETED LANE AND TRAFFIC CONTROL WILL BE MIRRORED. 4. PARKING TO BE REMOVED AT THE TIME OF CONSTRUCTION
- SIDE AT ALL TIME. 3. CONSTRUCTION IS TO BE DONE LANE AT A TIME WITH TRAFFIC TO BE MAINTAINED IN THE EASTBOUND DIRECTION. TRAFFIC IN THE WESTBOUND DIRECTION IS TO BE CLOSED FOR THE DURATION OF THE PROJECT. WHEN CONSTRUCTION IS COMPLETED IN FIRST LANE, TRAFFIC WILL BE MOVED TO THE
- ALL TRAFFIC SIGNAGE AND TEMPORARY TRAFFIC CONTROL TO CONFORM WITH THE LATEST REVISION OF THE CITY OF WINNIPEG MANUAL OF TEMPORARY TRAFFIC CONTROL ON CITY STREETS
  CONTRACTOR SHALL MAINTAIN SAFE PEDESTRIAN ACCESS AND CROSSINGS. WHERE SIDEWALKS ARE LOCATED ON BOTH SIDES OF THE STREET, CONTRACTOR MUST MAINTAIN PEDESTRIAN ACCESS ON ONE
- NOTES:

## PANDORA AVE E

TRAFFIC SIGNAGE

TC-2 ROADWORK

ROAD CLOSED

NO EXIT

RB-11 (L/R) TURN PROHIBITED

RB-14R TURN RIGHT / RB-14L TURN LEFT

**RB-15 TURNS PROHIBITED** 

RB-21 (L/R) ONE-WAY SIGN

RB-22 WRONG WAY SIGN

RB-25R KEEP RIGHT / RB-25L KEEP LEFT

ROAD CLOSED BARRICADE

BARRICADE

POLY POST

#### NOTES:

1. ALL TRAFFIC SIGNAGE AND TEMPORARY TRAFFIC CONTROL TO CONFORM WITH THE LATEST REVISION

WARDEAVE

- OF THE CITY OF WINNIPEG MANUAL OF TEMPORARY TRAFFIC CONTROL ON CITY STREETS 2. CONTRACTOR SHALL MAINTAIN SAFE PEDESTRIAN ACCESS AND CROSSINGS. WHERE SIDEWALKS ARE LOCATED ON BOTH SIDES OF THE STREET, CONTRACTOR MUST MAINTAIN PEDESTRIAN ACCESS ON ONE SIDE AT ALL TIME.
- 3. CONSTRUCTION IS TO BE DONE LANE AT A TIME WITH TRAFFIC TO BE MAINTAINED IN THE EASTBOUND DIRECTION. TRAFFIC IN THE WESTBOUND DIRECTION IS TO BE CLOSED FOR THE DURATION OF THE PROJECT. WHEN CONSTRUCTION IS COMPLETED IN FIRST LANE, TRAFFIC WILL BE MOVED TO THE COMPLETED LANE AND TRAFFIC CONTROL WILL BE MIRRORED.
- 4. PARKING TO BE REMOVED AT THE TIME OF CONSTRUCTION

#### NOTES:

- 1. ALL TRAFFIC SIGNAGE AND TEMPORARY TRAFFIC CONTROL TO CONFORM WITH THE LATEST REVISION OF THE CITY OF WINNIPEG MANUAL OF TEMPORARY TRAFFIC CONTROL ON CITY STREETS 2. CONTRACTOR SHALL MAINTAIN SAFE PEDESTRIAN ACCESS AND CROSSINGS. WHERE SIDEWALKS ARE LOCATED ON BOTH SIDES OF THE STREET, CONTRACTOR MUST MAINTAIN PEDESTRIAN ACCESS ON ONE
- SIDE AT ALL TIME.
- 3. CONSTRUCTION IS TO BE DONE LANE AT A TIME WITH TRAFFIC TO BE MAINTAINED IN THE EASTBOUND DIRECTION. TRAFFIC IN THE WESTBOUND DIRECTION IS TO BE CLOSED FOR THE DURATION OF THE PROJECT. WHEN CONSTRUCTION IS COMPLETED IN FIRST LANE, TRAFFIC WILL BE MOVED TO THE COMPLETED LANE AND TRAFFIC CONTROL WILL BE MIRRORED.
- 4. PARKING TO BE REMOVED AT THE TIME OF CONSTRUCTION