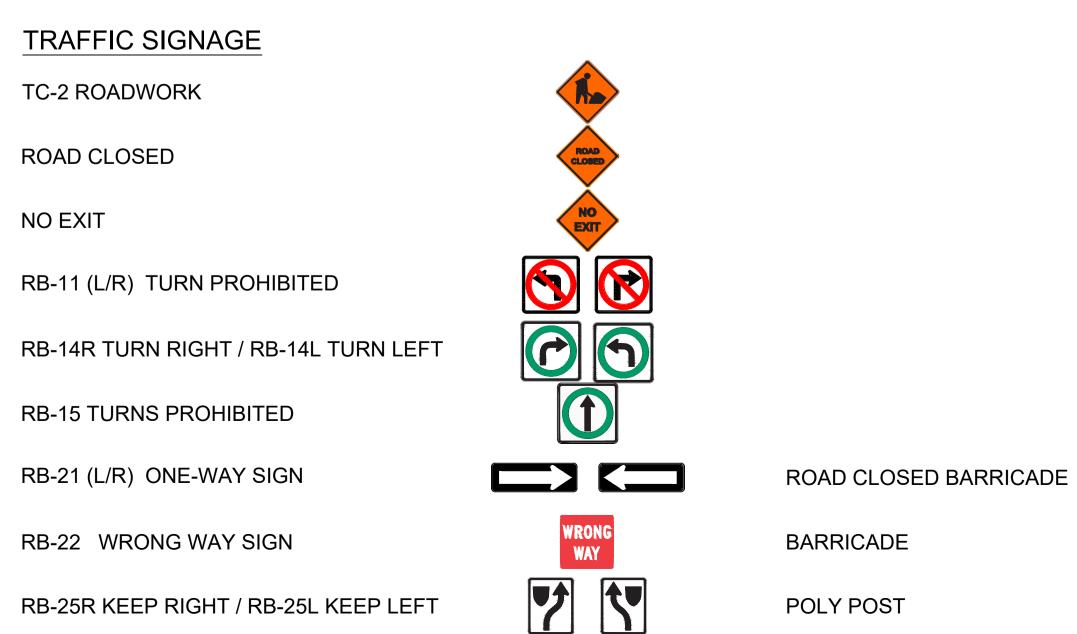

### TEMPORARY TRAFFIC SIGNAGE DRAWINGS

TRAFFIC SIGNAGE

TC-2 ROADWORK

ROAD CLOSED

NO EXIT

RB-11 (L/R) TURN PROHIBITED

RB-14R TURN RIGHT / RB-14L TURN LEFT

**RB-15 TURNS PROHIBITED** 

RB-21 (L/R) ONE-WAY SIGN

RB-22 WRONG WAY SIGN

RB-25R KEEP RIGHT / RB-25L KEEP LEFT

ROAD CLOSED BARRICADE

BARRICADE

POLY POST

- 1. ALL TRAFFIC SIGNAGE AND TEMPORARY TRAFFIC CONTROL TO CONFORM WITH THE LATEST REVISION OF THE CITY OF WINNIPEG MANUAL OF TEMPORARY TRAFFIC CONTROL ON CITY STREETS 2. CONTRACTOR SHALL MAINTAIN SAFE PEDESTRIAN ACCESS AND CROSSINGS. WHERE SIDEWALKS ARE LOCATED ON BOTH SIDES OF THE STREET, CONTRACTOR MUST MAINTAIN PEDESTRIAN ACCESS ON ONE
- SIDE AT ALL TIME.
- 3. CONSTRUCTION IS TO BE DONE LANE AT A TIME WITH TRAFFIC TO BE MAINTAINED IN THE EASTBOUND DIRECTION. TRAFFIC IN THE WESTBOUND DIRECTION IS TO BE CLOSED FOR THE DURATION OF THE PROJECT. WHEN CONSTRUCTION IS COMPLETED IN FIRST LANE, TRAFFIC WILL BE MOVED TO THE COMPLETED LANE AND TRAFFIC CONTROL WILL BE MIRRORED.
- 4. PARKING TO BE REMOVED AT THE TIME OF CONSTRUCTION

TRAFFIC SIGNAGE

TC-2 ROADWORK

ROAD CLOSED

NO EXIT

RB-11 (L/R) TURN PROHIBITED

RB-14R TURN RIGHT / RB-14L TURN LEFT

**RB-15 TURNS PROHIBITED** 

RB-21 (L/R) ONE-WAY SIGN

RB-22 WRONG WAY SIGN

RB-25R KEEP RIGHT / RB-25L KEEP LEFT

ROAD CLOSED BARRICADE

BARRICADE

POLY POST

- COMPLETED LANE AND TRAFFIC CONTROL WILL BE MIRRORED. 4. PARKING TO BE REMOVED AT THE TIME OF CONSTRUCTION
- SIDE AT ALL TIME. 3. CONSTRUCTION IS TO BE DONE LANE AT A TIME WITH TRAFFIC TO BE MAINTAINED IN THE EASTBOUND DIRECTION. TRAFFIC IN THE WESTBOUND DIRECTION IS TO BE CLOSED FOR THE DURATION OF THE PROJECT. WHEN CONSTRUCTION IS COMPLETED IN FIRST LANE, TRAFFIC WILL BE MOVED TO THE
- ALL TRAFFIC SIGNAGE AND TEMPORARY TRAFFIC CONTROL TO CONFORM WITH THE LATEST REVISION OF THE CITY OF WINNIPEG MANUAL OF TEMPORARY TRAFFIC CONTROL ON CITY STREETS
  CONTRACTOR SHALL MAINTAIN SAFE PEDESTRIAN ACCESS AND CROSSINGS. WHERE SIDEWALKS ARE LOCATED ON BOTH SIDES OF THE STREET, CONTRACTOR MUST MAINTAIN PEDESTRIAN ACCESS ON ONE
- NOTES:

## PANDORA AVE E

TRAFFIC SIGNAGE

TC-2 ROADWORK

ROAD CLOSED

NO EXIT

RB-11 (L/R) TURN PROHIBITED

RB-14R TURN RIGHT / RB-14L TURN LEFT

**RB-15 TURNS PROHIBITED** 

RB-21 (L/R) ONE-WAY SIGN

RB-22 WRONG WAY SIGN

RB-25R KEEP RIGHT / RB-25L KEEP LEFT

ROAD CLOSED BARRICADE

BARRICADE

POLY POST