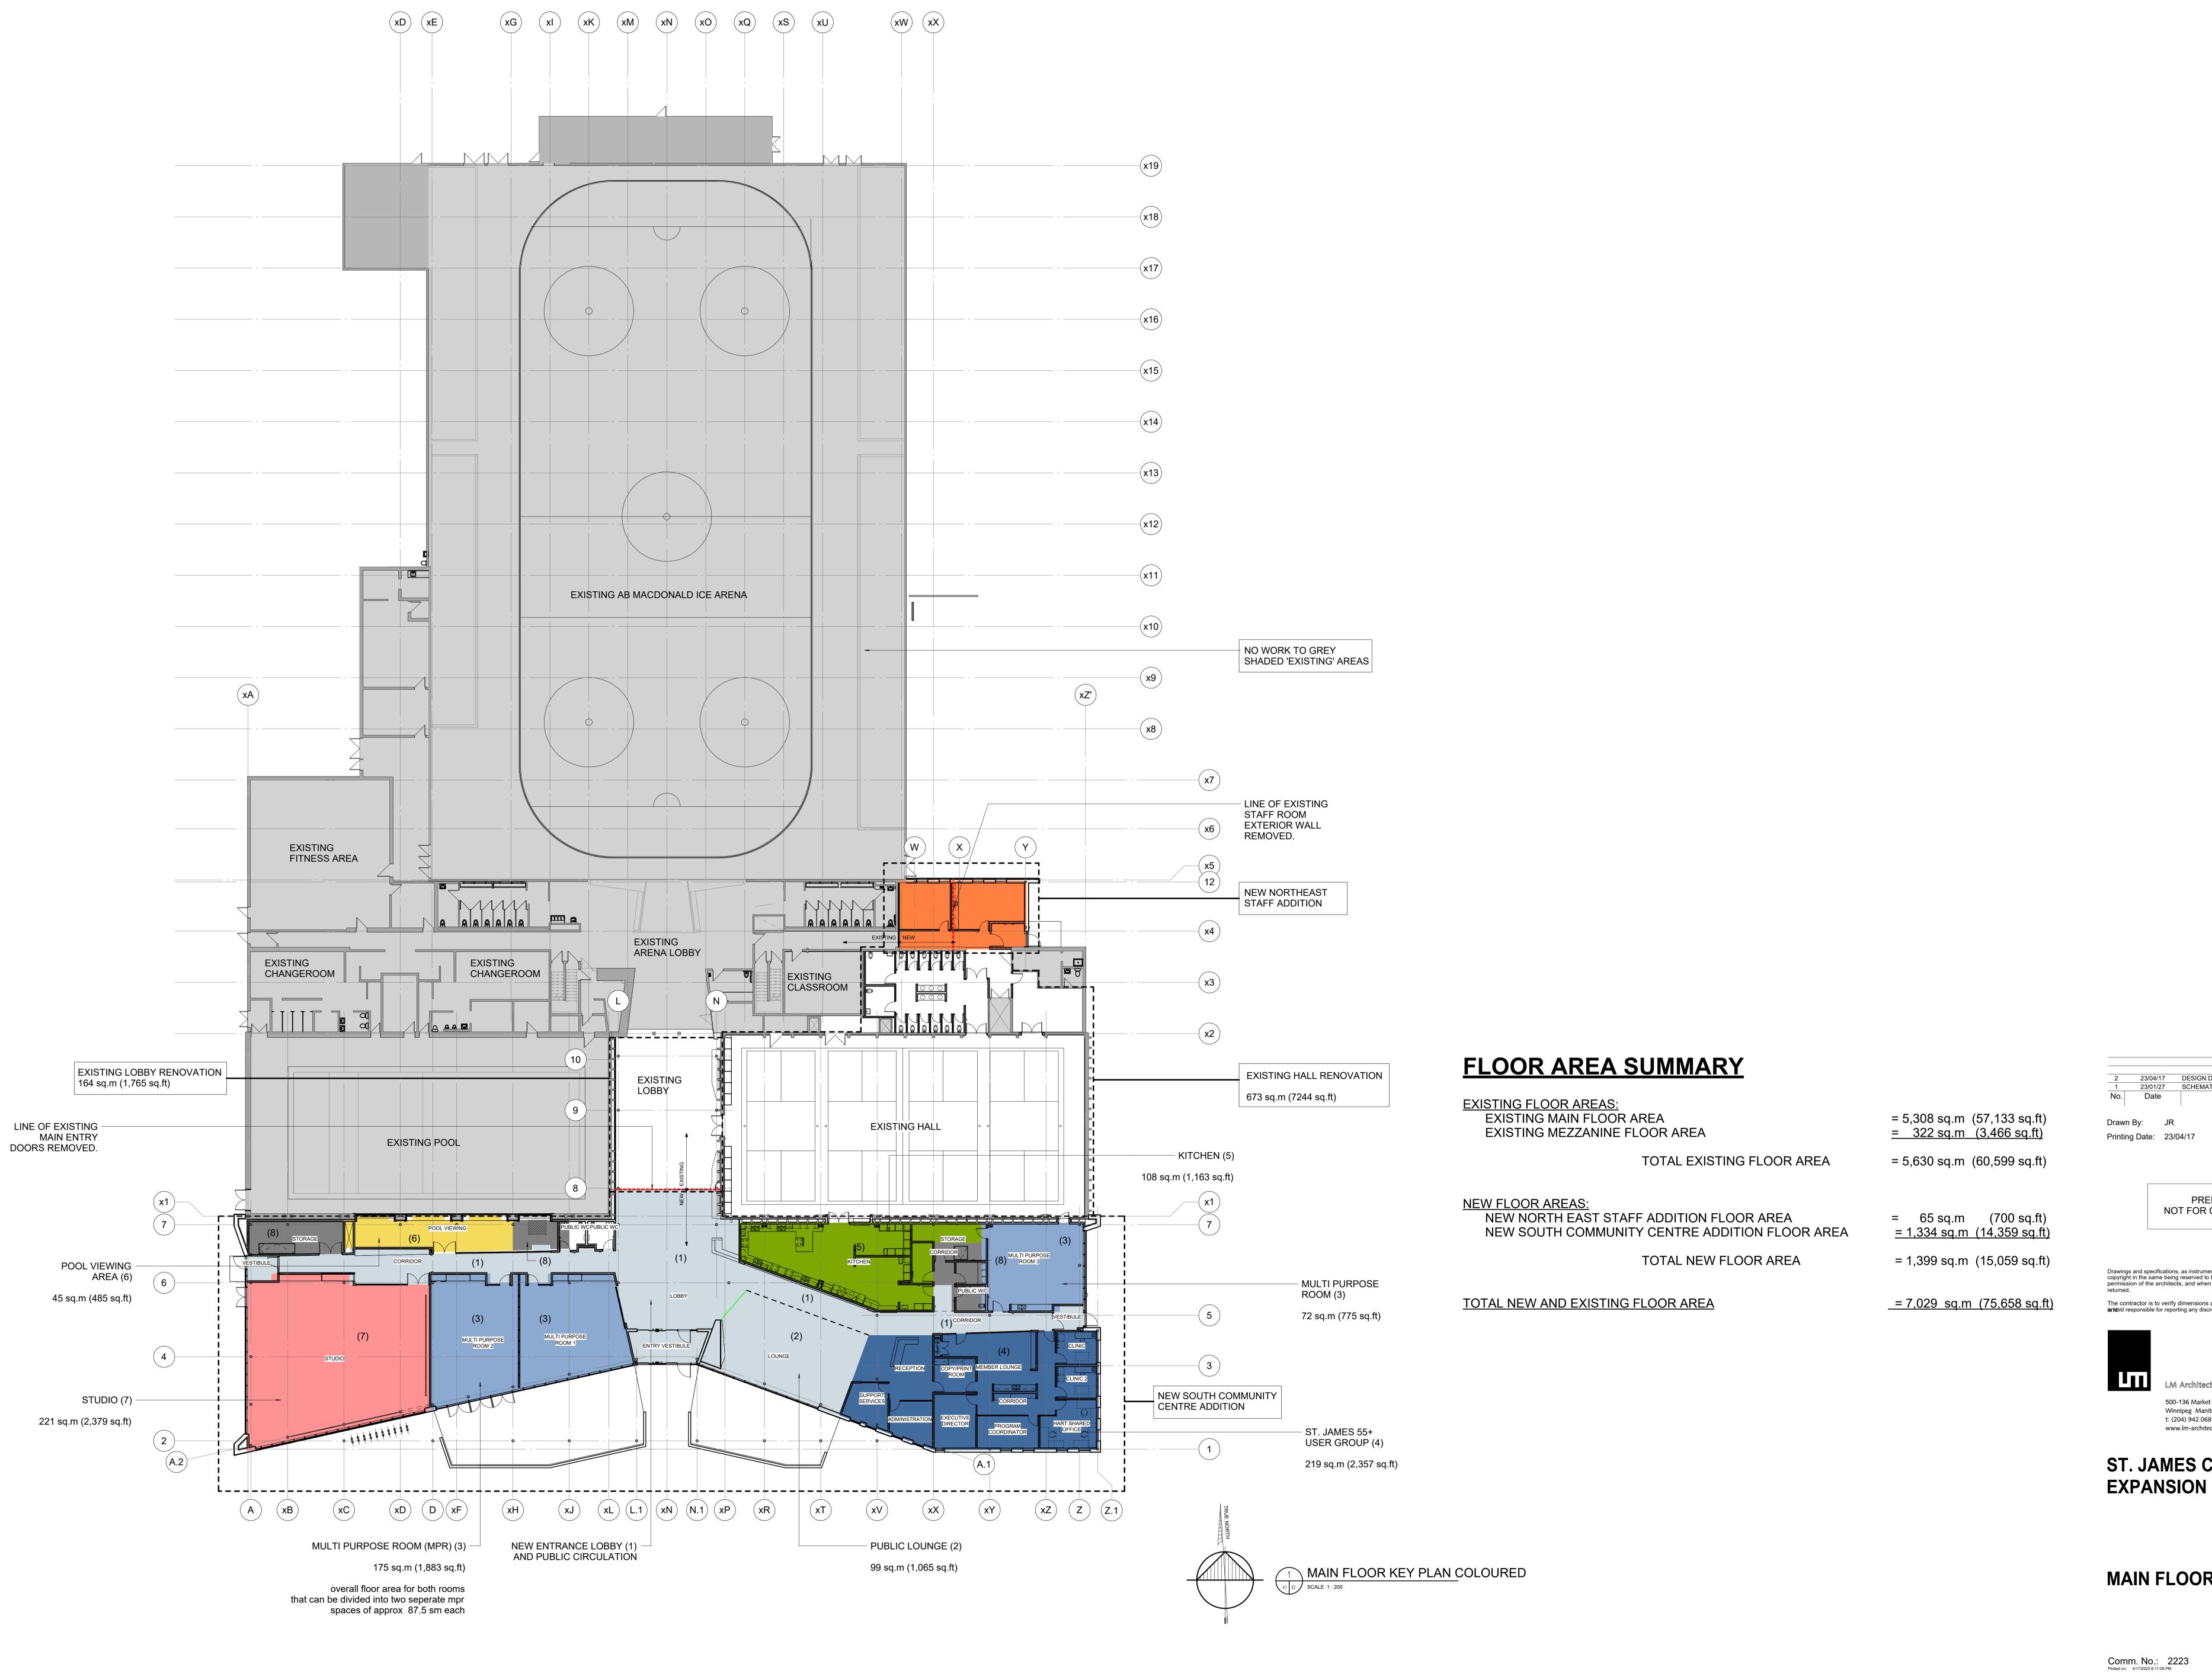

Drawn By: OD Printing Date: 2023-04-17 PRELIMINARY NOT FOR CONSTRUCTION

Drawings and specifications, as instruments of service are the property of the architects, the copyright in the same being reserved to them. No reproduction may be made without the permission of the architects, and when made, must bear their names. All prints to be The contractor is to verify dimensions and data noted herein with conditions on the site and is held responsible for reporting any discrepancy to the architects for adjustment.

Winnipeg Manitoba Canada R3B 0P4 t: (204) 942.0681 f: (204) 943.8676

ST. JAMES CIVIC CENTRE EXPANSION

LAYOUT PLAN

Comm. No.: 2223 Sheet: L1.3

23/04/17 23/01/27 Date DESIGN DEVELOPMENT REVIEW SCHEMATIC DESIGN REVIEW

> **PRELIMINARY** NOT FOR CONSTRUCTION

Drawings and specifications, as instruments of service are the property of the architects, the copyright in the same being reserved to them. No reproduction may be made without the permission of the architects, and when made, must bear their names. All prints to be returned. The contractor is to verify dimensions and data noted herein with conditions on the site is rightly responsible for reporting any discrepancy to the architects for adjustment.

LM Architectural Group

t: (204) 942.0681 f: (204) 943.8676 www.lm-architects.com ST. JAMES CIVIC CENTER -

Winnipeg Manitoba Canada R3B 0P4

**MAIN FLOOR KEY PLAN** 

Comm. No.: 2223
Plotted on: 4/17/2023 6:11:09 PM