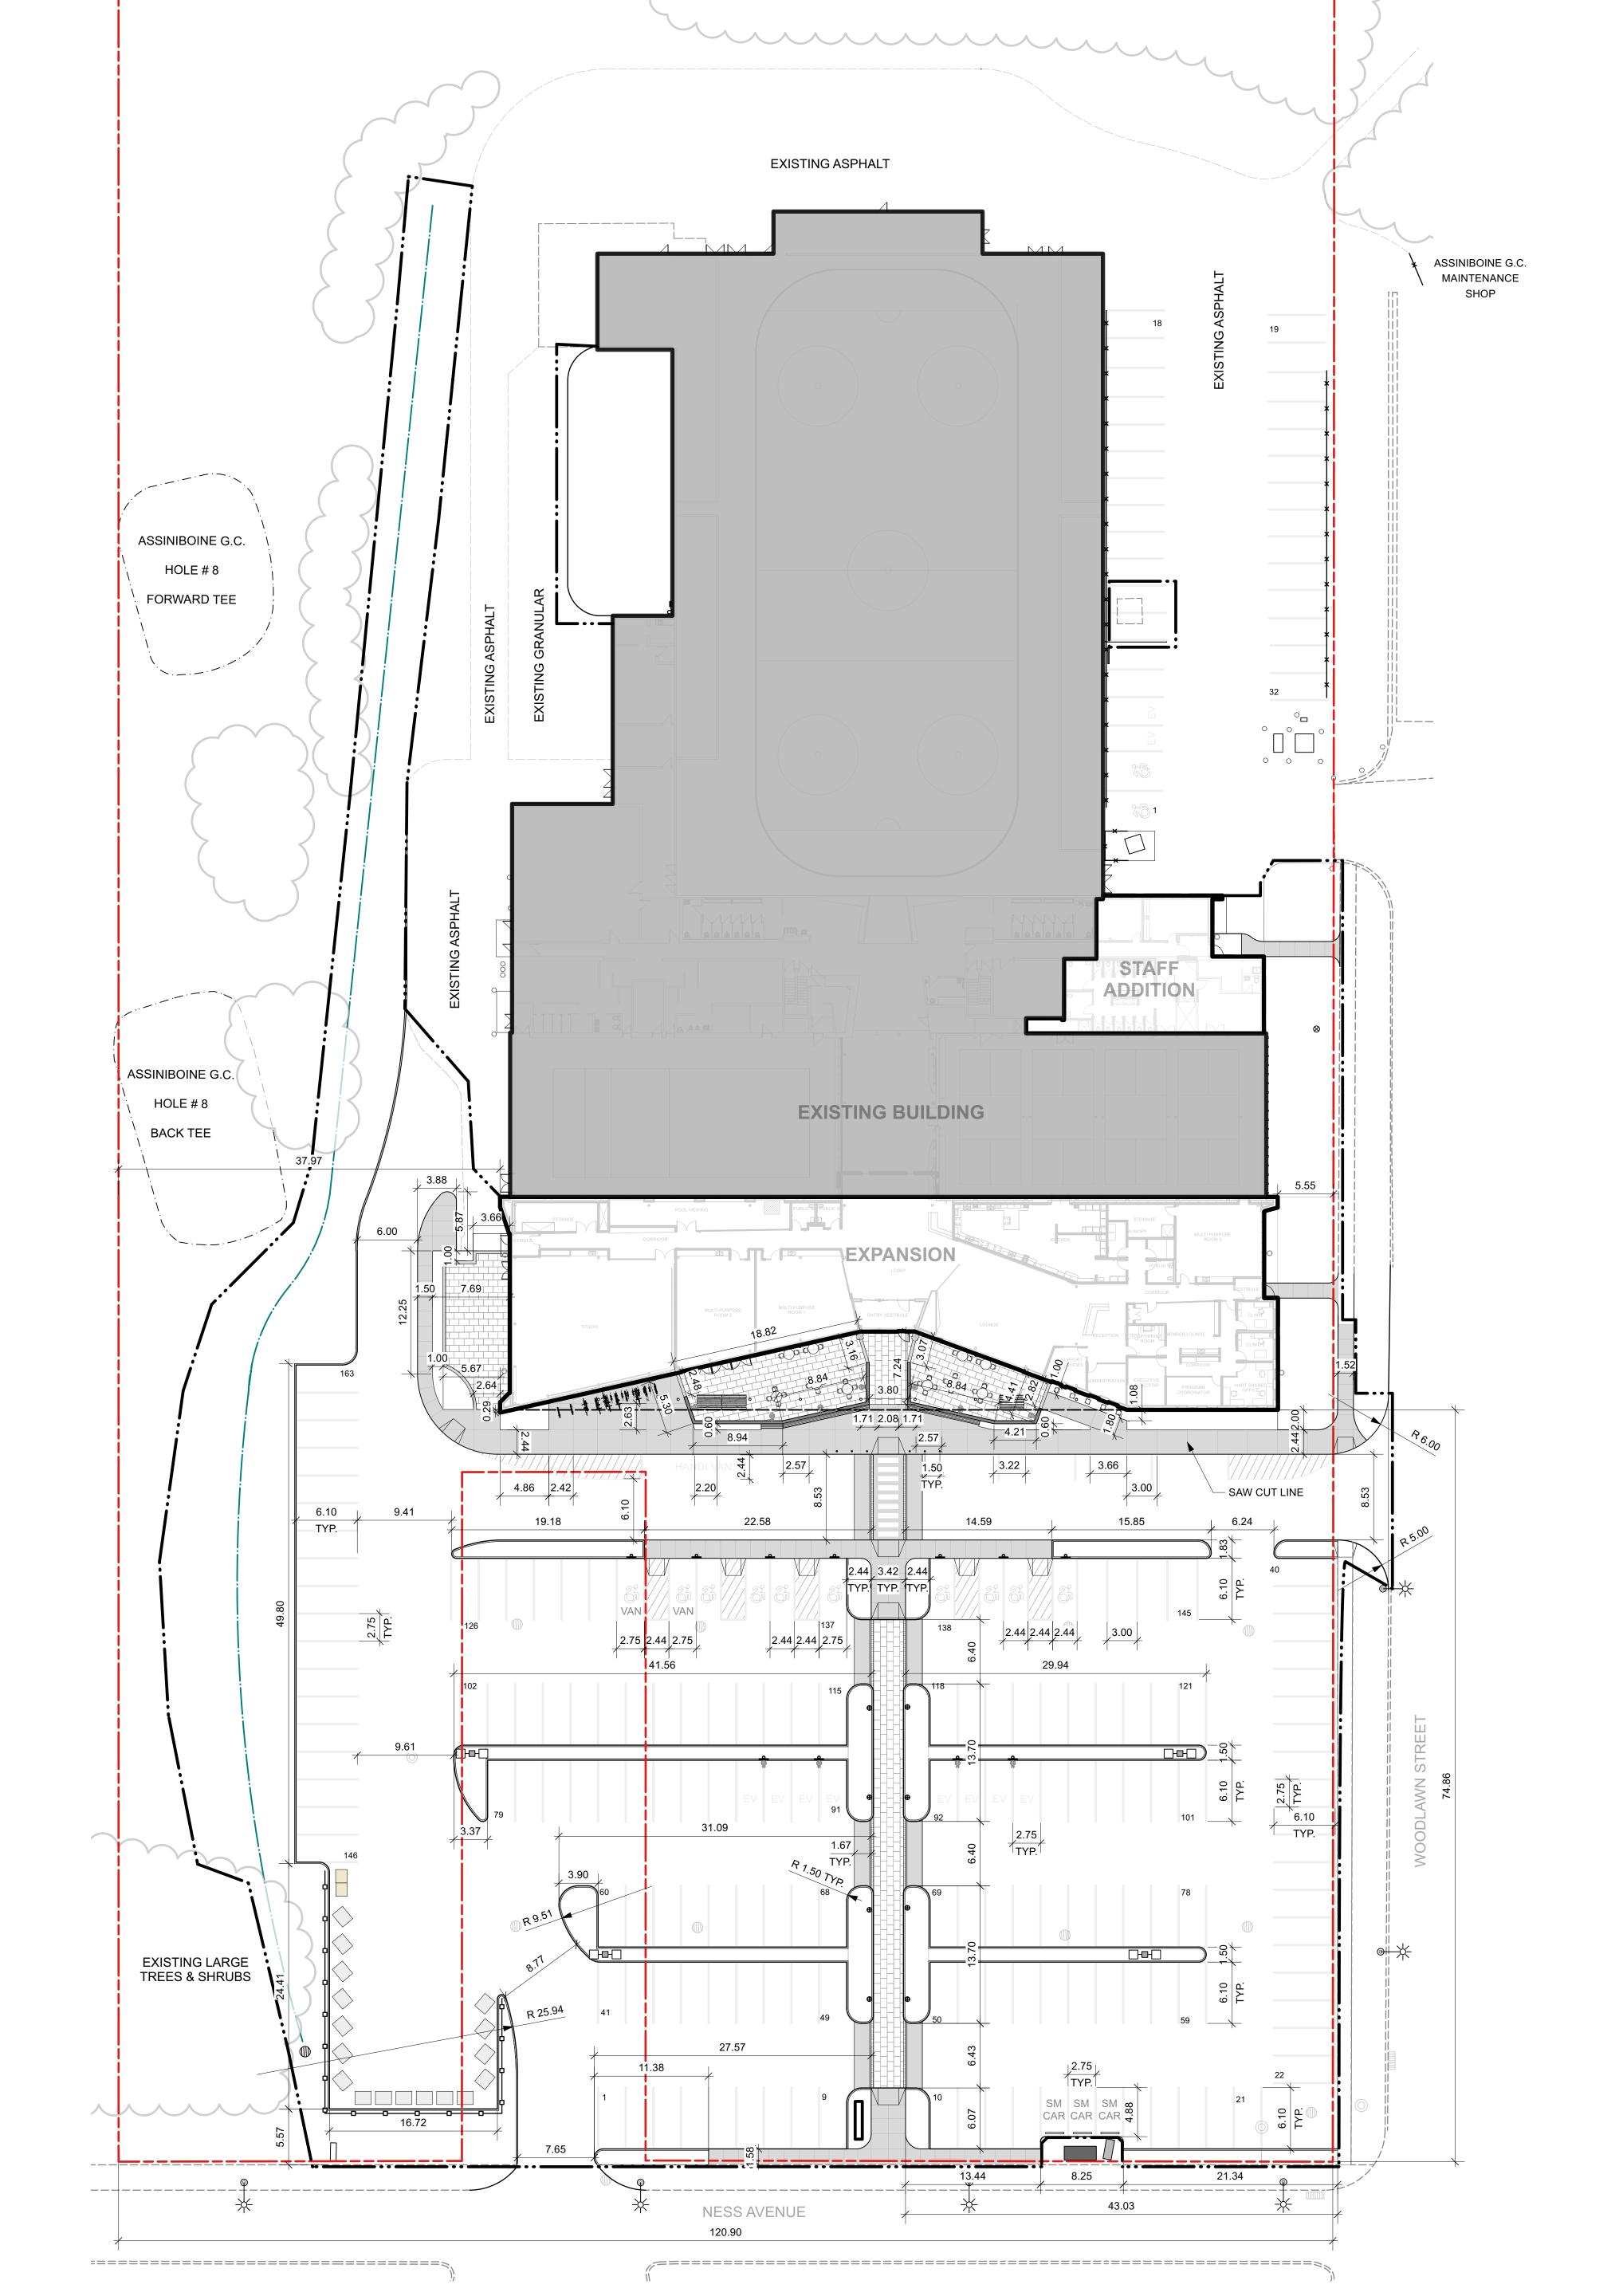

# LAYOUT NOTES:

CONSULTANT.

1. ALL DIMENSIONS ARE IN METERS UNLESS OTHERWISE SPECIFIED.

### 2. ENSURE THE LOCATION OF ALL EXISTING SERVICES BOTH OLD AND RECENTLY INSTALLED ARE CLEARLY LOCATED ON SITE PRIOR TO CONSTRUCTION.

3. THE CONTRACTOR WILL BE RESPONSIBLE FOR REPAIRING ALL DAMAGE CAUSED TO SERVICES DURING CONSTRUCTION. 4. LAYOUT PLANS WILL BE AVAILABLE IN DWG & DXF FORMAT FOR GPS LAYOUT. CONTRACTOR MUST USE GPS LAYOUT, DIMENSIONS ON DRAWINGS ARE SHOWN FOR VERIFICATION ONLY. REPORT ANY ON SITE DISCREPANCIES TO THE LANDSCAPE CONSULTANT IMMEDIATELY.

5. STAKE OUT DESIGN AND CONFIRM LAYOUT WITH LANDSCAPE CONSULTANT ON SITE PRIOR TO ROUGH

6. REPORT ANY ONSITE DISCREPANCIES TO THE LANDSCAPE CONSULTANT IMMEDIATELY.

LEGEND PROPERTY LINE LIMITS OF WORK ————— NEW FENCE BARRIER CURB - REFER TO CIVIL C.I.P. CONC. WALL W/ FLOATING INTEGRATED WOOD C.I.P. CONC. HEADER NEW C.I.P. CONC. SIDEWALK NEW PRECAST CONCRETE UNIT PAVERS **NEW BIKE RACK** NEW PICNIC TABLE NEW TABLE C/W CHAIRS NEW PLANTER WITH ANNUALS PARKING SIGNAGE EXISTING STREET LIGHT STANDARD PARKING LOT LIGHT STANDARD - REFER TO ELECTRICAL PEDESTRIAN LIGHT BOLLARD - REFER TO ELECTRICAL BUILDING LIGHT FIXTURE - REFER TO ELECTRICAL ELECTRICAL OUTLET - REFER TO ELECTRICAL EXISTING TREE CANOPY TO REMAIN EXISTING CATCH BASIN - REFER TO CIVIL EXISTING MAN HOLE - REFER TO CIVIL NEW CATCH BASIN - REFER TO CIVIL