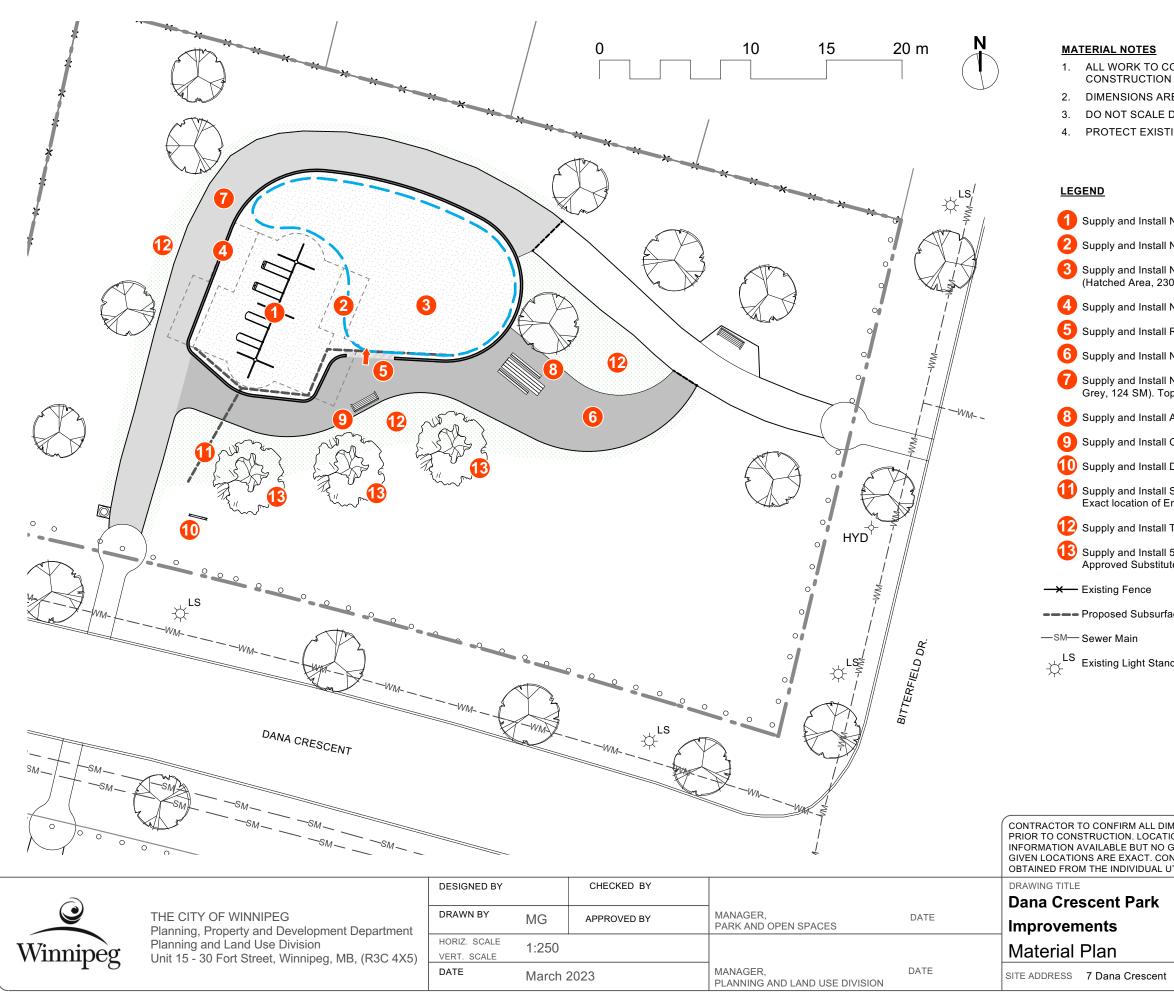

| CONFORM TO CURRENT CITY OF N<br>N SPECIFICATIONS AND DETAILS<br>RE IN METERS UNLESS OTHERWI<br>DRAWING.<br>TING TREES TO REMAIN, TYP.                                                                                                                                                                                                    | UNLESS OTHERWISE NOTED.                  |
|------------------------------------------------------------------------------------------------------------------------------------------------------------------------------------------------------------------------------------------------------------------------------------------------------------------------------------------|------------------------------------------|
| New 8' Tall Two-Bay Swing Set w/ 2                                                                                                                                                                                                                                                                                                       | Bucket Seats and 2 Belt Seats            |
| New Age 2-12 Play Equipment (Das                                                                                                                                                                                                                                                                                                         | hed Blue Line, 125 SM)                   |
| New Engineered Wood Fibre Safety<br>30 SM)                                                                                                                                                                                                                                                                                               | Surfacing as per SCD-650                 |
| New CIP Concrete Edging as per So                                                                                                                                                                                                                                                                                                        | CD-643 (58 LM)                           |
| Rolled Asphalt Accessible Entry as per Detail 1/D.46-A3                                                                                                                                                                                                                                                                                  |                                          |
| New Asphalt Path as per SCD-648 (Dark Grey, 115 SM).                                                                                                                                                                                                                                                                                     |                                          |
| New Asphalt Pavement over Existing Base as per SCD-648 (Light op up Limestone Base to Meet Proposed Grades as per CW 3110-R22                                                                                                                                                                                                            |                                          |
| Accessible Picnic Table as per SCD-122A (1)                                                                                                                                                                                                                                                                                              |                                          |
| Composite Backed Bench as per SCD-121A (1)                                                                                                                                                                                                                                                                                               |                                          |
| Double Sided Park Sign as per SCD-153 (1)                                                                                                                                                                                                                                                                                                |                                          |
| Subsurface Drainage with Emitter as per SCD-659/SCD-661 (7 LM).<br>Emitter to be determined on site.                                                                                                                                                                                                                                     |                                          |
| Topsoil and Sod (Hatched Area, 174 SM)                                                                                                                                                                                                                                                                                                   |                                          |
| 50mm (2") Cal. Trees as per SCD-517. Harvest Gold Linden or<br>ute. (3)                                                                                                                                                                                                                                                                  |                                          |
| -                                                                                                                                                                                                                                                                                                                                        | Park Property Line                       |
| ace Drainage                                                                                                                                                                                                                                                                                                                             | Sawcut Line                              |
|                                                                                                                                                                                                                                                                                                                                          | —WM- — Water Main                        |
| ndard                                                                                                                                                                                                                                                                                                                                    | $HYD^{-\Diamond-}$ Existing Fire Hydrant |
|                                                                                                                                                                                                                                                                                                                                          |                                          |
| IMENSIONS AND REPORT ANY DISCREPANCIES TO CONTRACT ADMINISTRATOR<br>'ION OF UNDERGROUND STRUCTURES AS SHOWN ARE BASED ON THE BEST<br>GUARANTEE IS GIVEN THAT ALL EXISTING UTILITIES ARE SHOWN OR THAT THE<br>NFIRMATION OF EXISTENCE AND EXACT LOCATION OF <u>ALL</u> SERVICES MUST BE<br>UTILITIES BEFORE PROCEEDING WITH CONSTRUCTION. |                                          |
|                                                                                                                                                                                                                                                                                                                                          | DRAWING NO.                              |
|                                                                                                                                                                                                                                                                                                                                          | D.46-A2                                  |
|                                                                                                                                                                                                                                                                                                                                          | BID OPPORTUNITY NO.                      |