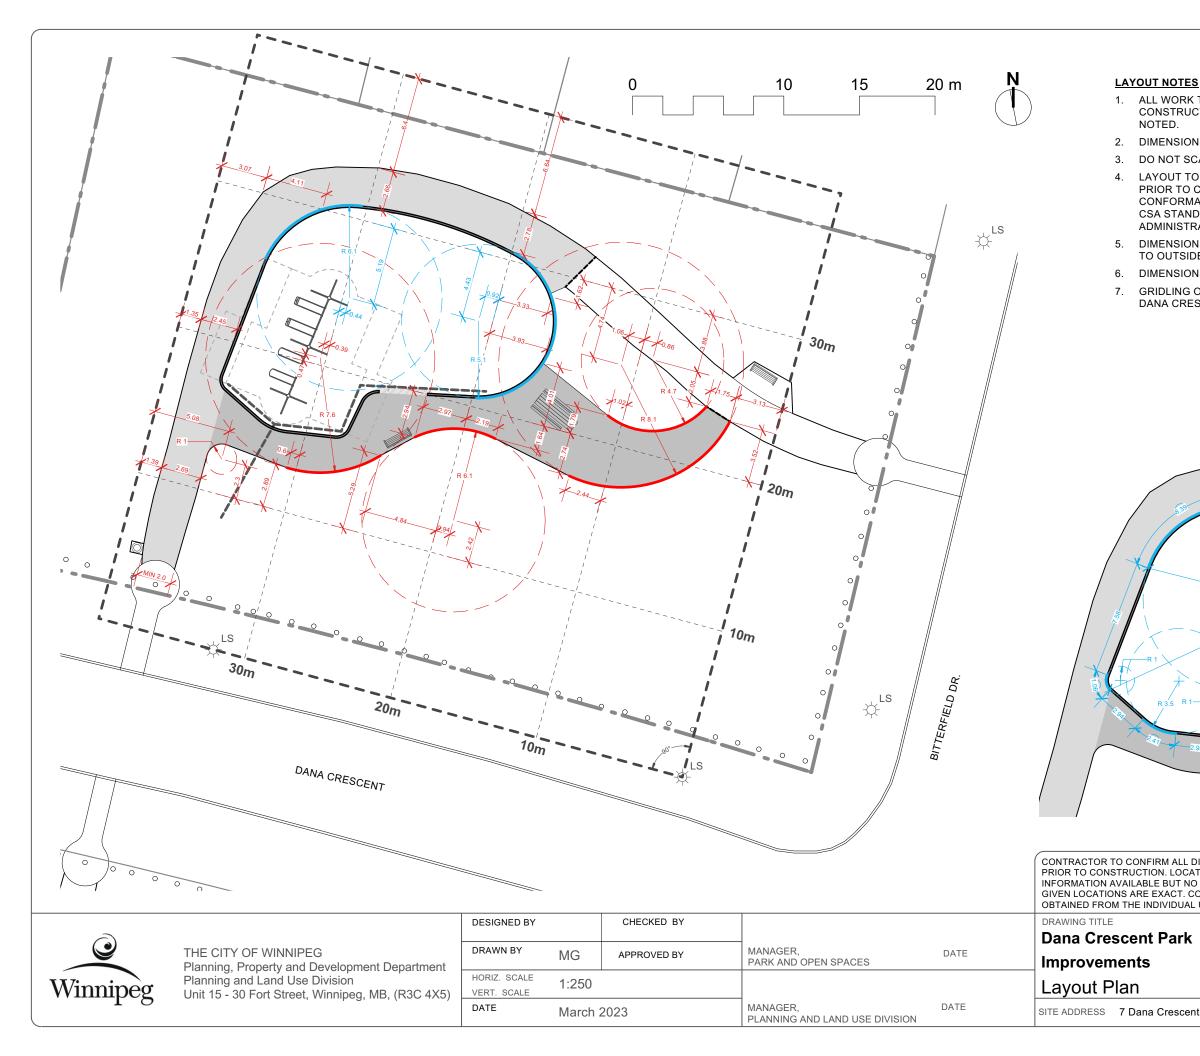

1. ALL WORK TO CONFORM TO CURRENT CITY OF WINNIPEG STANDARD CONSTRUCTION SPECIFICATIONS AND DETAILS UNLESS OTHERWISE

DIMENSIONS ARE IN METERS UNLESS OTHERWISE NOTED.

DO NOT SCALE DRAWING

NOTED.

LAYOUT TO BE CONFIRMED ON SITE BY CONTRACT ADMINISTRATOR PRIOR TO CONSTRUCTION. CONTRACTOR TO VERIFY DIMENSIONS AND CONFORMANCE OF SWING AND PLAYGROUND SAFETY ZONES AS PER CSA STANDARDS AND REPORT ANY DISCREPANCIES TO CONTRACT ADMINISTRATOR.

DIMENSIONS IN BLUE REFER TO CONCRETE EDGING. DIMENSIONS ARE TO OUTSIDE EDGE OF CONCRETE

DIMENSIONS IN RED REFER TO PATHWAYS AND SITE FURNITURE

GRIDLING ORIGIN: CENTERLINE OF EXISTING LIGHT STANDARDS ALONG DANA CRESCENT