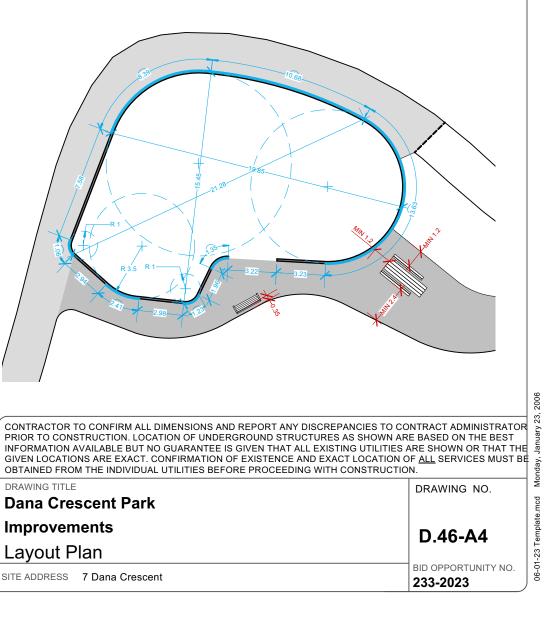

DIMENSIONS IN BLUE REFER TO CONCRETE EDGING. DIMENSIONS ARE TO OUTSIDE EDGE OF CONCRETE

DIMENSIONS IN RED REFER TO PATHWAYS AND SITE FURNITURE

GRIDLING ORIGIN: CENTERLINE OF EXISTING LIGHT STANDARDS ALONG DANA CRESCENT