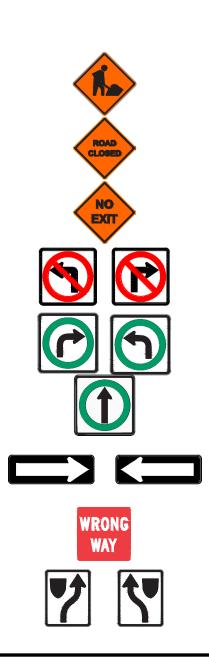

## TEMPORARY TRAFFIC SIGNAGE DRAWINGS

ROAD CLOSED BARRICADE

BARRICADE

POLY POST

RB-25R KEEP RIGHT / RB-25L KEEP LEFT

RB-22 WRONG WAY SIGN

RB-21 (L/R) ONE-WAY SIGN

- 1. ALL TRAFFIC SIGNAGE AND TEMPORARY TRAFFIC CONTROL TO CONFORM WITH THE LATEST REVISION
- OF THE CITY OF WINNIPEG MANUAL OF TEMPORARY TRAFFIC CONTROL ON CITY STREETS
  2. CONTRACTOR SHALL MAINTAIN SAFE PEDESTRIAN ACCESS AND CROSSINGS.
  3. CONSTRUCTION IS TO BE DONE LANE AT A TIME WITH TRAFFIC TO BE MAINTAINED IN THE SOUTHBOUND DIRECTION. TRAFFIC IN THE NORTHBOUND DIRECTION IS TO BE CLOSED FOR THE DURATION OF THE PROJECT. WHEN CONSTRUCTION IS COMPLETED IN FIRST LANE, TRAFFIC WILL BE MOVED TO THE COMPLETED LANE AND TRAFFIC CONTROL WILL BE MIRPORED. MOVED TO THE COMPLETED LANE AND TRAFFIC CONTROL WILL BE MIRRORED. 4. PARKING TO BE REMOVED AT THE TIME OF CONSTRUCTION

**\\\\** 

RB-25R KEEP RIGHT / RB-25L KEEP LEFT

TC-2 ROADWORK

ROAD CLOSED

NO EXIT

RB-11 (L/R) TURN PROHIBITED

RB-14R TURN RIGHT / RB-14L TURN LEFT

**RB-15 TURNS PROHIBITED** 

RB-21 (L/R) ONE-WAY SIGN

RB-22 WRONG WAY SIGN

RB-25R KEEP RIGHT / RB-25L KEEP LEFT

ROAD CLOSED BARRICADE

BARRICADE

POLY POST

NOTES:

SIDE AT ALL TIME.