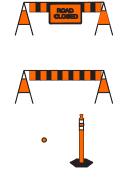

## TEMPORARY TRAFFIC SIGNAGE DRAWINGS

ROAD CLOSED BARRICADE

BARRICADE

POLY POST

RB-25R KEEP RIGHT / RB-25L KEEP LEFT

RB-22 WRONG WAY SIGN

RB-21 (L/R) ONE-WAY SIGN

- 1. ALL TRAFFIC SIGNAGE AND TEMPORARY TRAFFIC CONTROL TO CONFORM WITH THE LATEST REVISION
- OF THE CITY OF WINNIPEG MANUAL OF TEMPORARY TRAFFIC CONTROL ON CITY STREETS
  2. CONTRACTOR SHALL MAINTAIN SAFE PEDESTRIAN ACCESS AND CROSSINGS.
  3. CONSTRUCTION IS TO BE DONE LANE AT A TIME WITH TRAFFIC TO BE MAINTAINED IN THE SOUTHBOUND DIRECTION. TRAFFIC IN THE NORTHBOUND DIRECTION IS TO BE CLOSED FOR THE DURATION OF THE PROJECT. WHEN CONSTRUCTION IS COMPLETED IN FIRST LANE, TRAFFIC WILL BE MOVED TO THE COMPLETED LANE AND TRAFFIC CONTROL WILL BE MIRPORED. MOVED TO THE COMPLETED LANE AND TRAFFIC CONTROL WILL BE MIRRORED. 4. PARKING TO BE REMOVED AT THE TIME OF CONSTRUCTION

RB-21 (L/R) ONE-WAY SIGN

RB-22 WRONG WAY SIGN

RB-25R KEEP RIGHT / RB-25L KEEP LEFT

ROAD CLOSED BARRICADE

BARRICADE

POLY POST

NOTES:

SIDE AT ALL TIME.