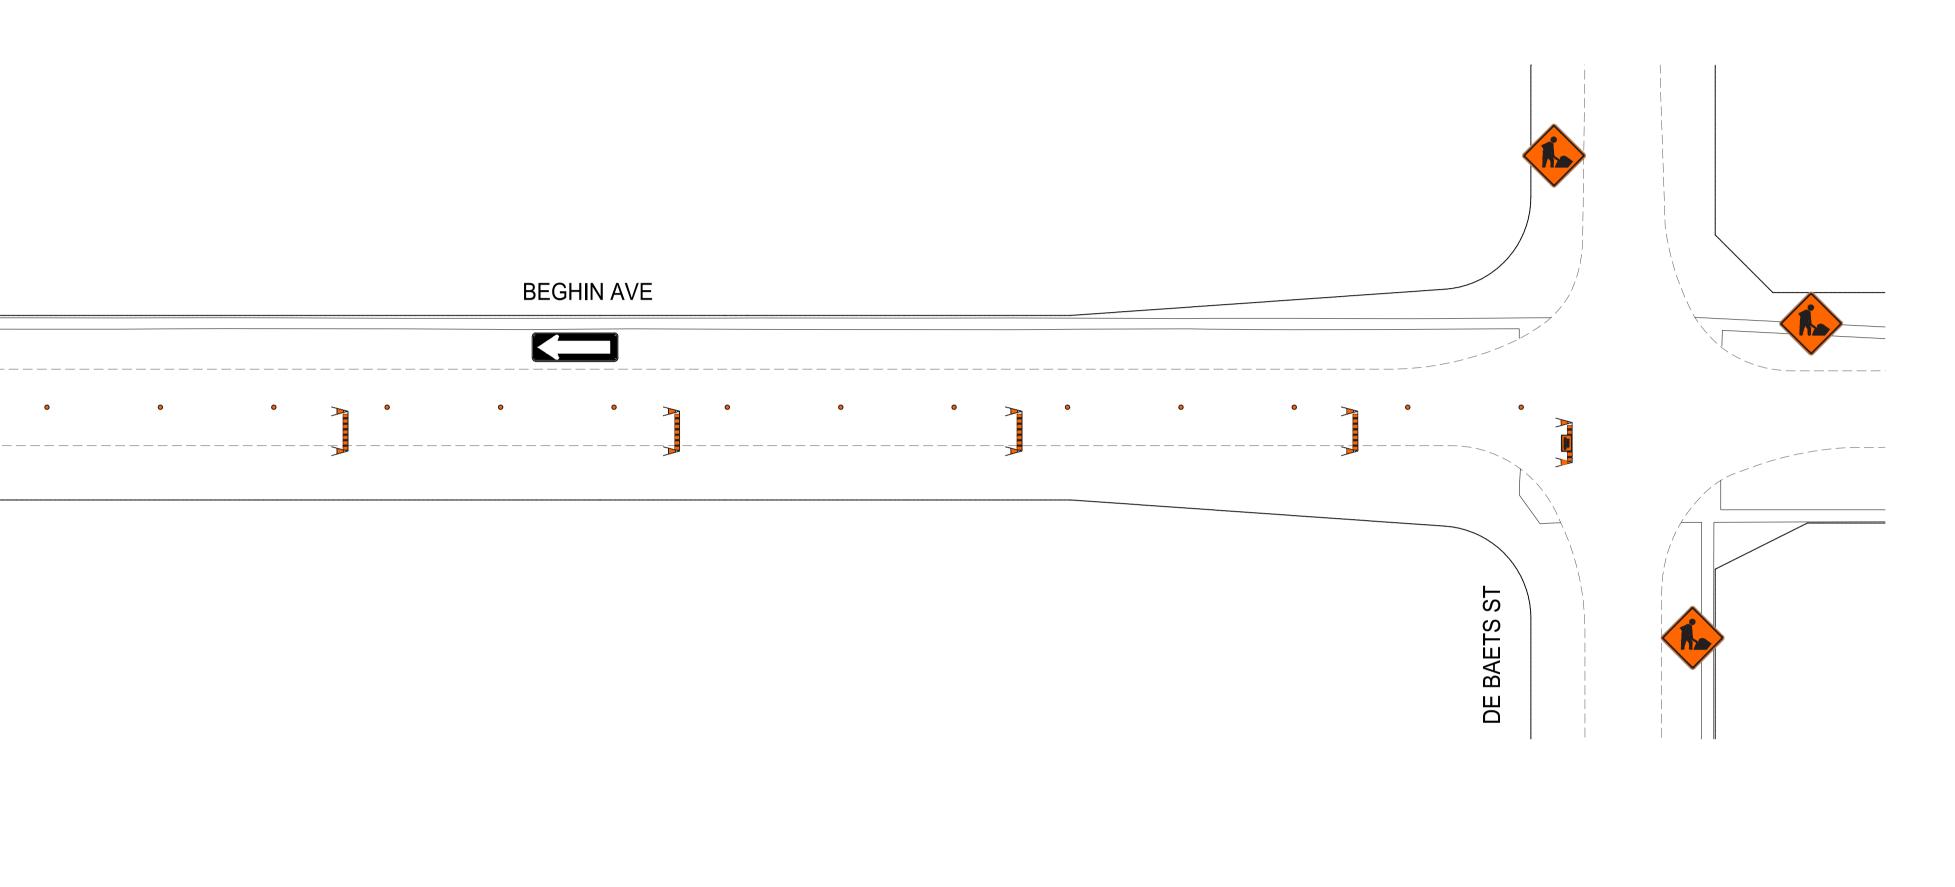

## TEMPORARY TRAFFIC SIGNAGE DRAWINGS

ROAD CLOSED BARRICADE

BARRICADE

POLY POST

RB-25R KEEP RIGHT / RB-25L KEEP LEFT

RB-22 WRONG WAY SIGN

RB-21 (L/R) ONE-WAY SIGN

- 1. ALL TRAFFIC SIGNAGE AND TEMPORARY TRAFFIC CONTROL TO CONFORM WITH THE LATEST REVISION
- OF THE CITY OF WINNIPEG MANUAL OF TEMPORARY TRAFFIC CONTROL ON CITY STREETS
  2. CONTRACTOR SHALL MAINTAIN SAFE PEDESTRIAN ACCESS AND CROSSINGS.
  3. CONSTRUCTION IS TO BE DONE LANE AT A TIME WITH TRAFFIC TO BE MAINTAINED IN THE SOUTHBOUND DIRECTION. TRAFFIC IN THE NORTHBOUND DIRECTION IS TO BE CLOSED FOR THE DURATION OF THE PROJECT. WHEN CONSTRUCTION IS COMPLETED IN FIRST LANE, TRAFFIC WILL BE MOVED TO THE COMPLETED LANE AND TRAFFIC CONTROL WILL BE MIRPORED. MOVED TO THE COMPLETED LANE AND TRAFFIC CONTROL WILL BE MIRRORED. 4. PARKING TO BE REMOVED AT THE TIME OF CONSTRUCTION

3. CONSTRUCTION IS TO BE DONE LANE AT A TIME WITH TRAFFIC TO BE MAINTAINED IN BOTH

4. PARKING TO BE REMOVED AT THE TIME OF CONSTRUCTION

WSP Canada Inc. 1600 Buffalo Place Winnipeg, MB R3T 6B8 t. 204.477.6650 f. 204.474.2864 www.wsp.com