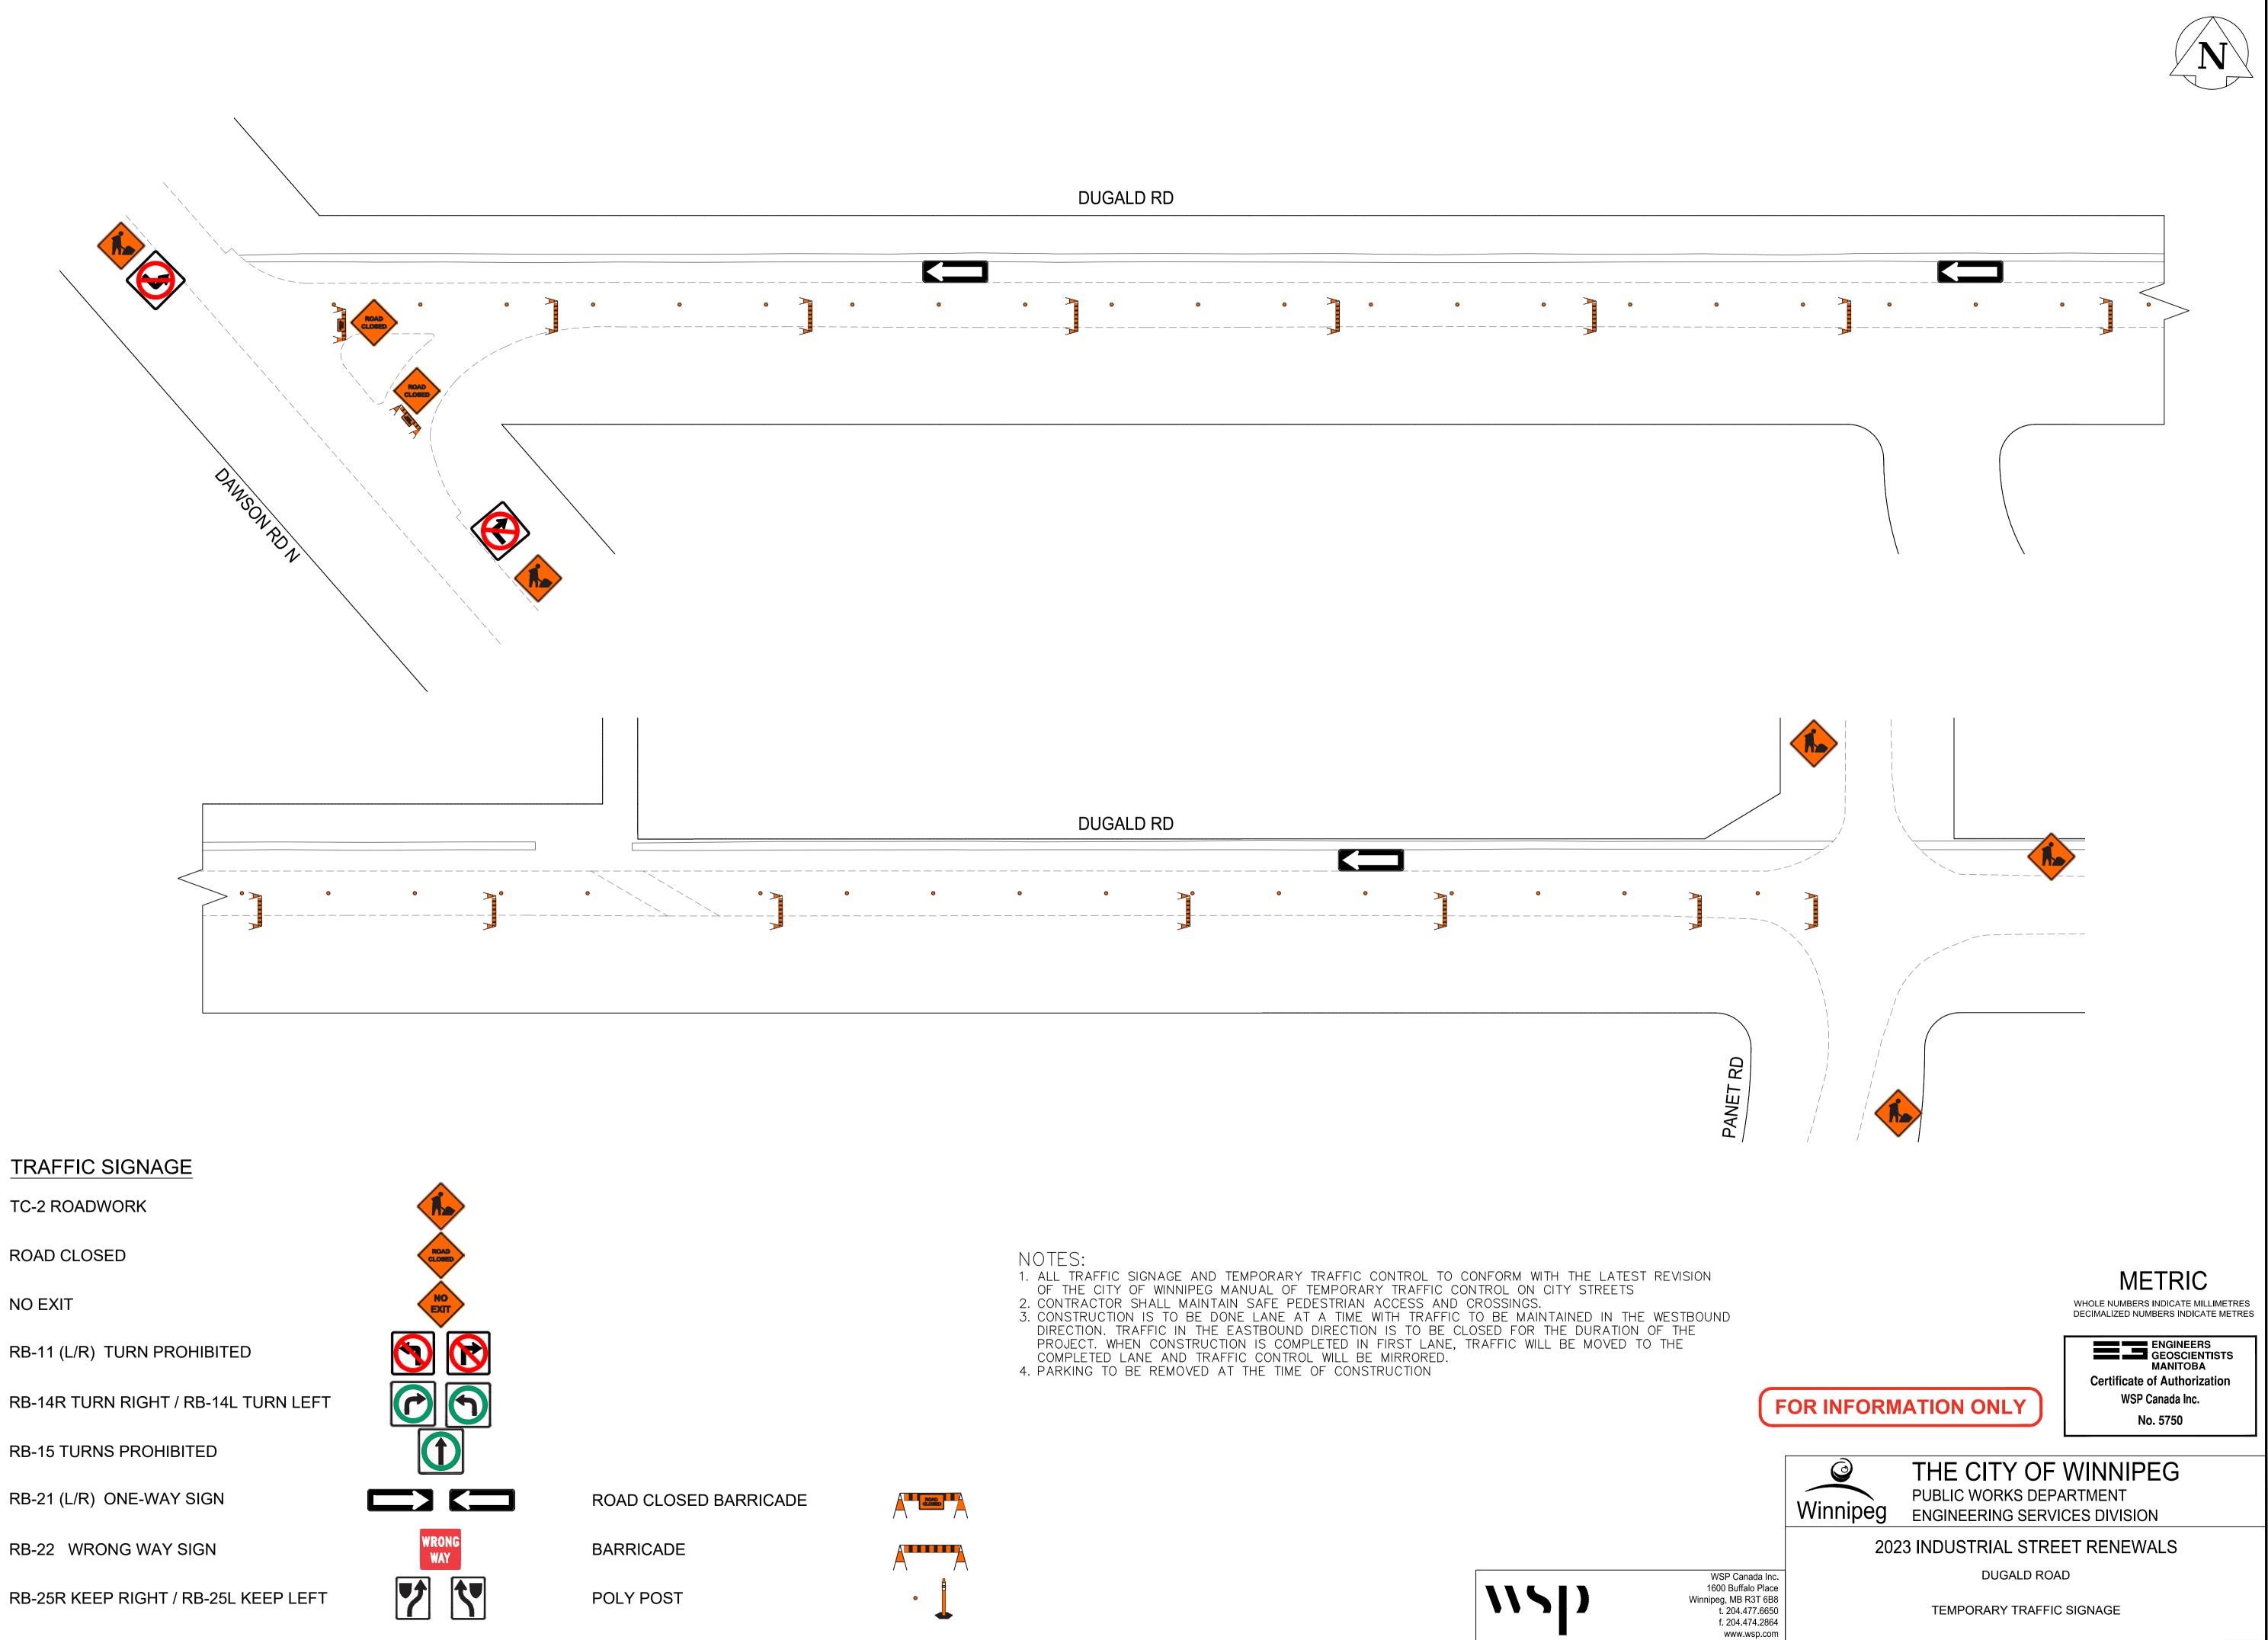

## TEMPORARY TRAFFIC SIGNAGE DRAWINGS

ROAD CLOSED BARRICADE

BARRICADE

POLY POST

RB-25R KEEP RIGHT / RB-25L KEEP LEFT

RB-22 WRONG WAY SIGN

RB-21 (L/R) ONE-WAY SIGN

- 1. ALL TRAFFIC SIGNAGE AND TEMPORARY TRAFFIC CONTROL TO CONFORM WITH THE LATEST REVISION
- OF THE CITY OF WINNIPEG MANUAL OF TEMPORARY TRAFFIC CONTROL ON CITY STREETS
  2. CONTRACTOR SHALL MAINTAIN SAFE PEDESTRIAN ACCESS AND CROSSINGS.
  3. CONSTRUCTION IS TO BE DONE LANE AT A TIME WITH TRAFFIC TO BE MAINTAINED IN THE SOUTHBOUND DIRECTION. TRAFFIC IN THE NORTHBOUND DIRECTION IS TO BE CLOSED FOR THE DURATION OF THE PROJECT. WHEN CONSTRUCTION IS COMPLETED IN FIRST LANE, TRAFFIC WILL BE MOVED TO THE COMPLETED LANE AND TRAFFIC CONTROL WILL BE MIRPORED. MOVED TO THE COMPLETED LANE AND TRAFFIC CONTROL WILL BE MIRRORED. 4. PARKING TO BE REMOVED AT THE TIME OF CONSTRUCTION

**\\\\** 

RB-25R KEEP RIGHT / RB-25L KEEP LEFT

TC-2 ROADWORK

ROAD CLOSED

NO EXIT

RB-11 (L/R) TURN PROHIBITED

RB-14R TURN RIGHT / RB-14L TURN LEFT

**RB-15 TURNS PROHIBITED** 

RB-21 (L/R) ONE-WAY SIGN

RB-22 WRONG WAY SIGN

RB-25R KEEP RIGHT / RB-25L KEEP LEFT

ROAD CLOSED BARRICADE

BARRICADE

POLY POST

NOTES:

SIDE AT ALL TIME.

- 1. ALL TRAFFIC SIGNAGE AND TEMPORARY TRAFFIC CONTROL TO CONFORM WITH THE LATEST REVISION
- OF THE CITY OF WINNIPEG MANUAL OF TEMPORARY TRAFFIC CONTROL ON CITY STREETS 2. CONTRACTOR SHALL MAINTAIN SAFE PEDESTRIAN ACCESS AND CROSSINGS. WHERE SIDEWALKS ARE LOCATED ON BOTH SIDES OF THE STREET, CONTRACTOR MUST MAINTAIN PEDESTRIAN ACCESS ON ONE

3. CONSTRUCTION IS TO BE DONE LANE AT A TIME WITH TRAFFIC TO BE MAINTAINED IN BOTH

4. PARKING TO BE REMOVED AT THE TIME OF CONSTRUCTION

WSP Canada Inc. 1600 Buffalo Place Winnipeg, MB R3T 6B8 t. 204.477.6650 f. 204.474.2864 www.wsp.com