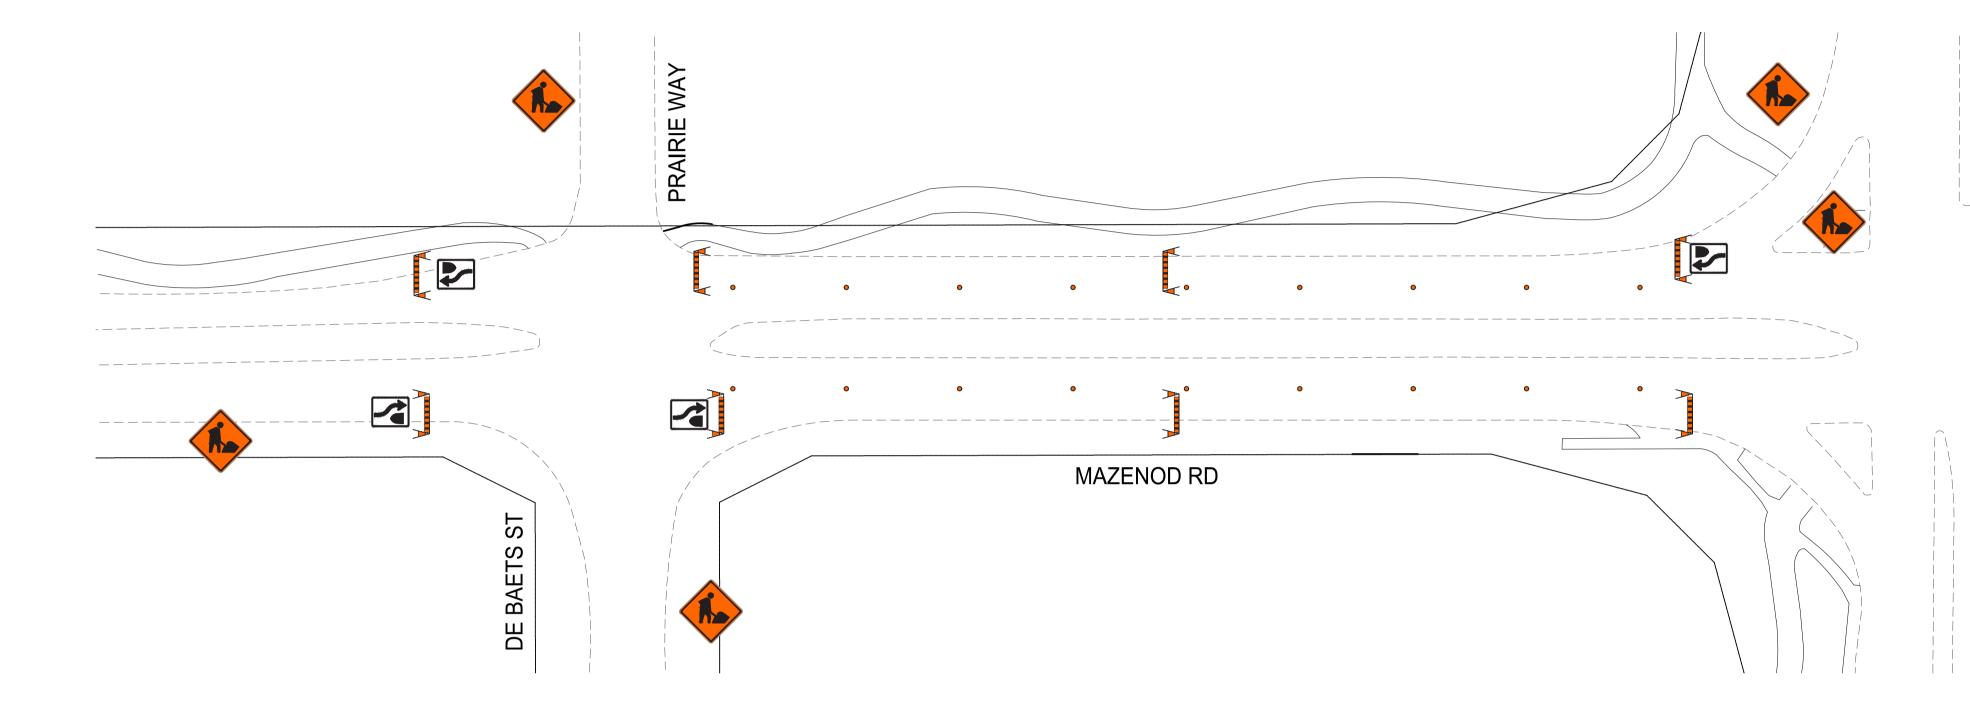

MAZENOD ROAD

TEMPORARY TRAFFIC SIGNAGE

WHOLE NUMBERS INDICATE MILLIMETRES DECIMALIZED NUMBERS INDICATE METRES

Certificate of Authorization

## TEMPORARY TRAFFIC SIGNAGE DRAWINGS

ROAD CLOSED BARRICADE

BARRICADE

POLY POST

RB-25R KEEP RIGHT / RB-25L KEEP LEFT

RB-22 WRONG WAY SIGN

RB-21 (L/R) ONE-WAY SIGN

- 1. ALL TRAFFIC SIGNAGE AND TEMPORARY TRAFFIC CONTROL TO CONFORM WITH THE LATEST REVISION
- OF THE CITY OF WINNIPEG MANUAL OF TEMPORARY TRAFFIC CONTROL ON CITY STREETS
  2. CONTRACTOR SHALL MAINTAIN SAFE PEDESTRIAN ACCESS AND CROSSINGS.
  3. CONSTRUCTION IS TO BE DONE LANE AT A TIME WITH TRAFFIC TO BE MAINTAINED IN THE SOUTHBOUND DIRECTION. TRAFFIC IN THE NORTHBOUND DIRECTION IS TO BE CLOSED FOR THE DURATION OF THE PROJECT. WHEN CONSTRUCTION IS COMPLETED IN FIRST LANE, TRAFFIC WILL BE MOVED TO THE COMPLETED LANE AND TRAFFIC CONTROL WILL BE MIRPORED. MOVED TO THE COMPLETED LANE AND TRAFFIC CONTROL WILL BE MIRRORED. 4. PARKING TO BE REMOVED AT THE TIME OF CONSTRUCTION

- 1. ALL TRAFFIC SIGNAGE AND TEMPORARY TRAFFIC CONTROL TO CONFORM WITH THE LATEST REVISION
- OF THE CITY OF WINNIPEG MANUAL OF TEMPORARY TRAFFIC CONTROL ON CITY STREETS 2. CONTRACTOR SHALL MAINTAIN SAFE PEDESTRIAN ACCESS AND CROSSINGS. WHERE SIDEWALKS ARE LOCATED ON BOTH SIDES OF THE STREET, CONTRACTOR MUST MAINTAIN PEDESTRIAN ACCESS ON ONE

3. CONSTRUCTION IS TO BE DONE LANE AT A TIME WITH TRAFFIC TO BE MAINTAINED IN BOTH

4. PARKING TO BE REMOVED AT THE TIME OF CONSTRUCTION

WSP Canada Inc. 1600 Buffalo Place Winnipeg, MB R3T 6B8 t. 204.477.6650 f. 204.474.2864 www.wsp.com