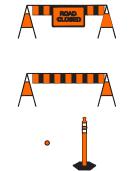

## TEMPORARY TRAFFIC SIGNAGE DRAWINGS

ROAD CLOSED BARRICADE

BARRICADE

POLY POST

RB-25R KEEP RIGHT / RB-25L KEEP LEFT

RB-22 WRONG WAY SIGN

RB-21 (L/R) ONE-WAY SIGN

- 1. ALL TRAFFIC SIGNAGE AND TEMPORARY TRAFFIC CONTROL TO CONFORM WITH THE LATEST REVISION
- OF THE CITY OF WINNIPEG MANUAL OF TEMPORARY TRAFFIC CONTROL ON CITY STREETS
  2. CONTRACTOR SHALL MAINTAIN SAFE PEDESTRIAN ACCESS AND CROSSINGS.
  3. CONSTRUCTION IS TO BE DONE LANE AT A TIME WITH TRAFFIC TO BE MAINTAINED IN THE SOUTHBOUND DIRECTION. TRAFFIC IN THE NORTHBOUND DIRECTION IS TO BE CLOSED FOR THE DURATION OF THE PROJECT. WHEN CONSTRUCTION IS COMPLETED IN FIRST LANE, TRAFFIC WILL BE MOVED TO THE COMPLETED LANE AND TRAFFIC CONTROL WILL BE MIRPORED. MOVED TO THE COMPLETED LANE AND TRAFFIC CONTROL WILL BE MIRRORED. 4. PARKING TO BE REMOVED AT THE TIME OF CONSTRUCTION

RB-21 (L/R) ONE-WAY SIGN

RB-22 WRONG WAY SIGN

RB-25R KEEP RIGHT / RB-25L KEEP LEFT

ROAD CLOSED BARRICADE

BARRICADE

POLY POST

NOTES:

SIDE AT ALL TIME.