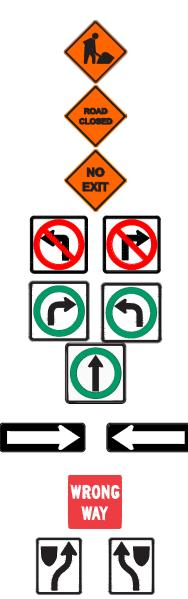

## TEMPORARY TRAFFIC SIGNAGE DRAWINGS

ROAD CLOSED BARRICADE

BARRICADE

POLY POST

RB-25R KEEP RIGHT / RB-25L KEEP LEFT

RB-22 WRONG WAY SIGN

RB-21 (L/R) ONE-WAY SIGN

- 1. ALL TRAFFIC SIGNAGE AND TEMPORARY TRAFFIC CONTROL TO CONFORM WITH THE LATEST REVISION
- OF THE CITY OF WINNIPEG MANUAL OF TEMPORARY TRAFFIC CONTROL ON CITY STREETS
  2. CONTRACTOR SHALL MAINTAIN SAFE PEDESTRIAN ACCESS AND CROSSINGS.
  3. CONSTRUCTION IS TO BE DONE LANE AT A TIME WITH TRAFFIC TO BE MAINTAINED IN THE SOUTHBOUND DIRECTION. TRAFFIC IN THE NORTHBOUND DIRECTION IS TO BE CLOSED FOR THE DURATION OF THE PROJECT. WHEN CONSTRUCTION IS COMPLETED IN FIRST LANE, TRAFFIC WILL BE MOVED TO THE COMPLETED LANE AND TRAFFIC CONTROL WILL BE MIRPORED. MOVED TO THE COMPLETED LANE AND TRAFFIC CONTROL WILL BE MIRRORED. 4. PARKING TO BE REMOVED AT THE TIME OF CONSTRUCTION

**\\\\** 

RB-25R KEEP RIGHT / RB-25L KEEP LEFT

TC-2 ROADWORK

ROAD CLOSED

NO EXIT

RB-11 (L/R) TURN PROHIBITED

RB-14R TURN RIGHT / RB-14L TURN LEFT

**RB-15 TURNS PROHIBITED** 

RB-21 (L/R) ONE-WAY SIGN

RB-22 WRONG WAY SIGN

RB-25R KEEP RIGHT / RB-25L KEEP LEFT

ROAD CLOSED BARRICADE

BARRICADE

POLY POST

NOTES:

SIDE AT ALL TIME.