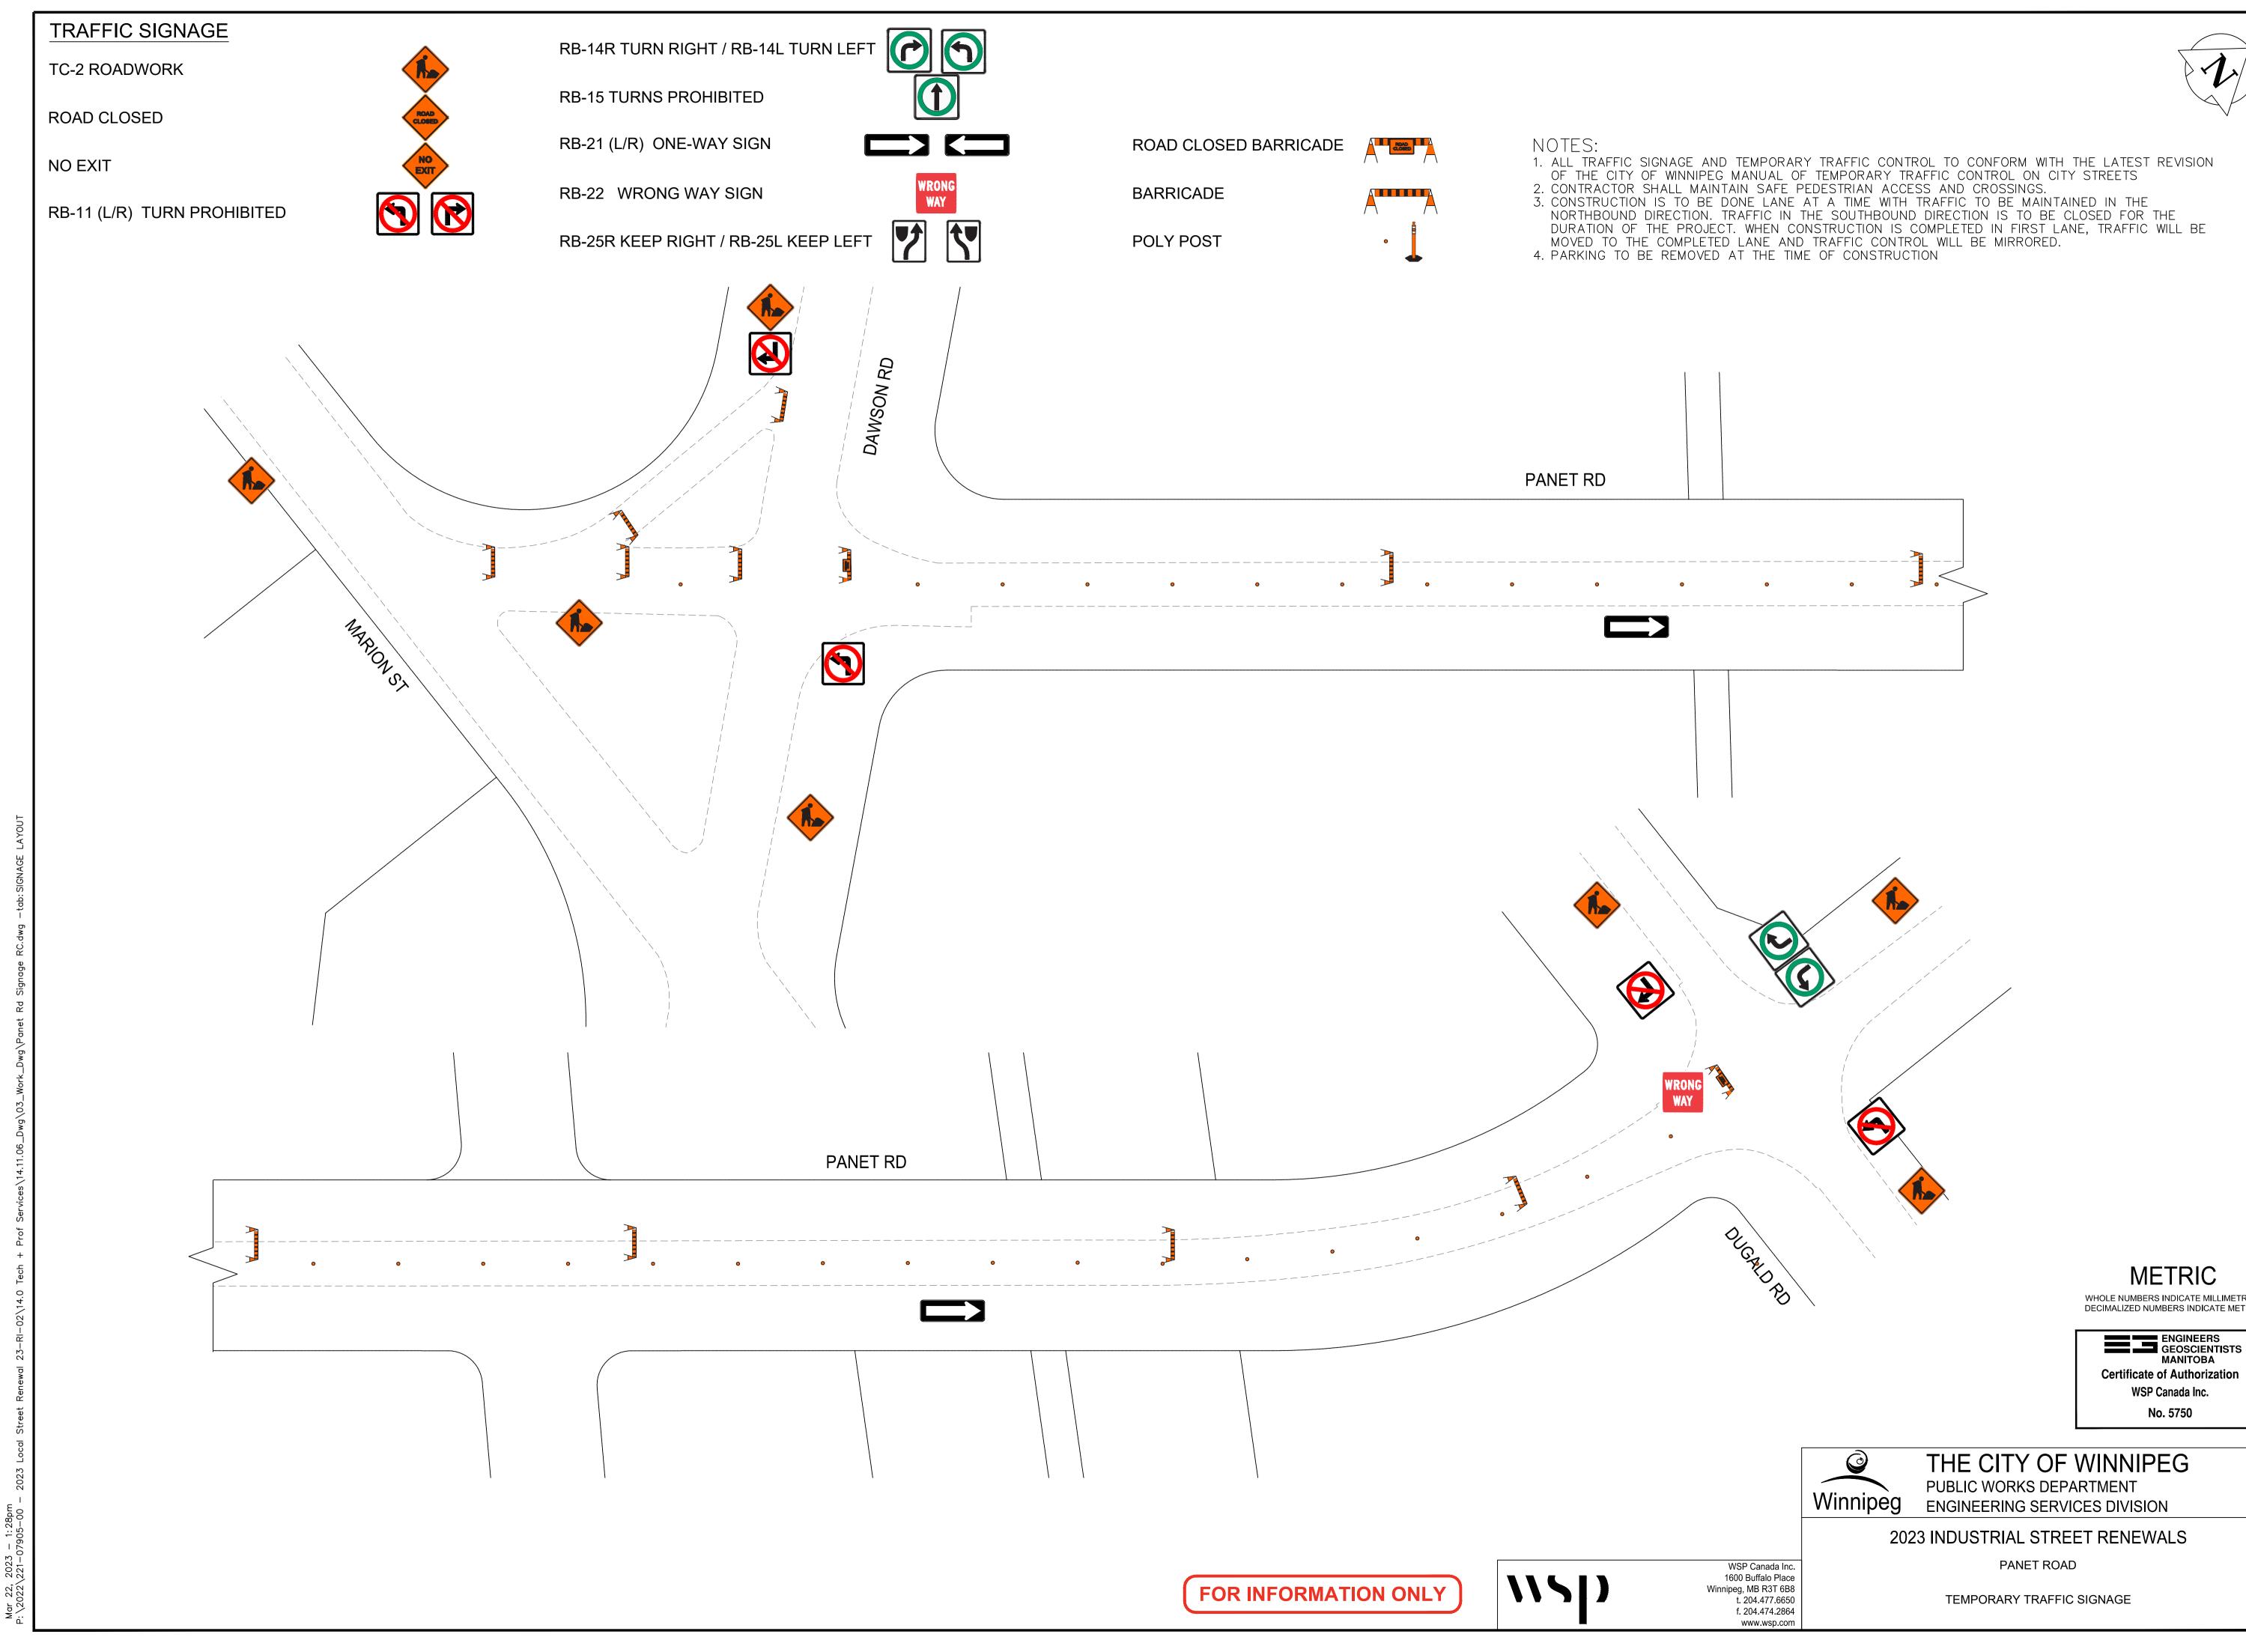

## TEMPORARY TRAFFIC SIGNAGE DRAWINGS

ROAD CLOSED BARRICADE

BARRICADE

POLY POST

RB-25R KEEP RIGHT / RB-25L KEEP LEFT

RB-22 WRONG WAY SIGN

RB-21 (L/R) ONE-WAY SIGN

- 1. ALL TRAFFIC SIGNAGE AND TEMPORARY TRAFFIC CONTROL TO CONFORM WITH THE LATEST REVISION
- OF THE CITY OF WINNIPEG MANUAL OF TEMPORARY TRAFFIC CONTROL ON CITY STREETS
  2. CONTRACTOR SHALL MAINTAIN SAFE PEDESTRIAN ACCESS AND CROSSINGS.
  3. CONSTRUCTION IS TO BE DONE LANE AT A TIME WITH TRAFFIC TO BE MAINTAINED IN THE SOUTHBOUND DIRECTION. TRAFFIC IN THE NORTHBOUND DIRECTION IS TO BE CLOSED FOR THE DURATION OF THE PROJECT. WHEN CONSTRUCTION IS COMPLETED IN FIRST LANE, TRAFFIC WILL BE MOVED TO THE COMPLETED LANE AND TRAFFIC CONTROL WILL BE MIRPORED. MOVED TO THE COMPLETED LANE AND TRAFFIC CONTROL WILL BE MIRRORED. 4. PARKING TO BE REMOVED AT THE TIME OF CONSTRUCTION

**\\\\** 

RB-25R KEEP RIGHT / RB-25L KEEP LEFT

TC-2 ROADWORK

ROAD CLOSED

NO EXIT

RB-11 (L/R) TURN PROHIBITED

RB-14R TURN RIGHT / RB-14L TURN LEFT

**RB-15 TURNS PROHIBITED** 

RB-21 (L/R) ONE-WAY SIGN

RB-22 WRONG WAY SIGN

RB-25R KEEP RIGHT / RB-25L KEEP LEFT

ROAD CLOSED BARRICADE

BARRICADE

POLY POST

NOTES:

SIDE AT ALL TIME.