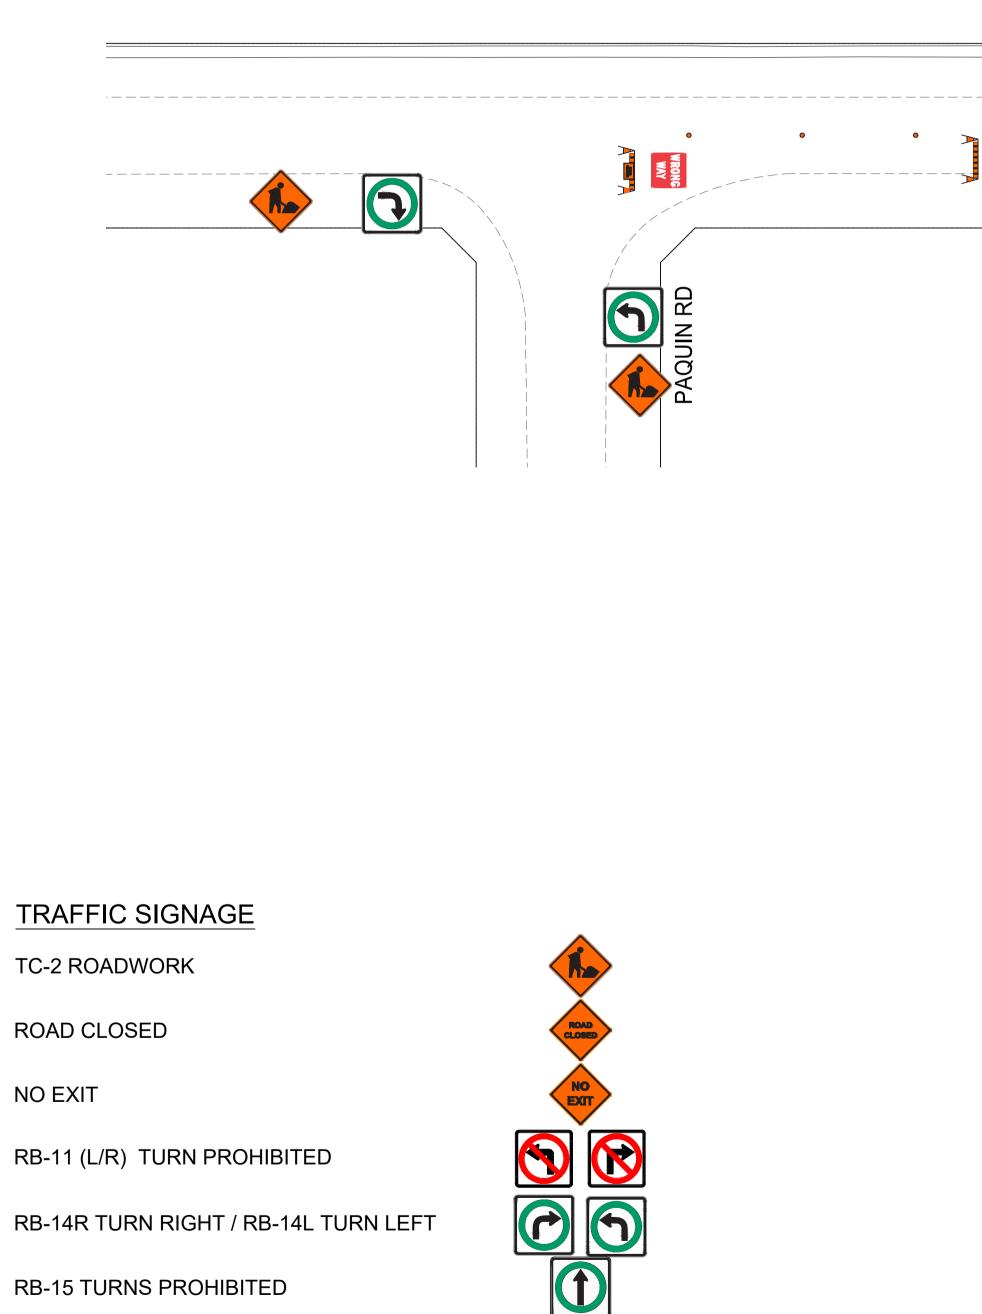

**\\\\** 

RB-25R KEEP RIGHT / RB-25L KEEP LEFT

TC-2 ROADWORK

ROAD CLOSED

NO EXIT

RB-11 (L/R) TURN PROHIBITED

RB-14R TURN RIGHT / RB-14L TURN LEFT

**RB-15 TURNS PROHIBITED** 

RB-21 (L/R) ONE-WAY SIGN

RB-22 WRONG WAY SIGN

RB-25R KEEP RIGHT / RB-25L KEEP LEFT

ROAD CLOSED BARRICADE

BARRICADE

POLY POST

NOTES:

SIDE AT ALL TIME.