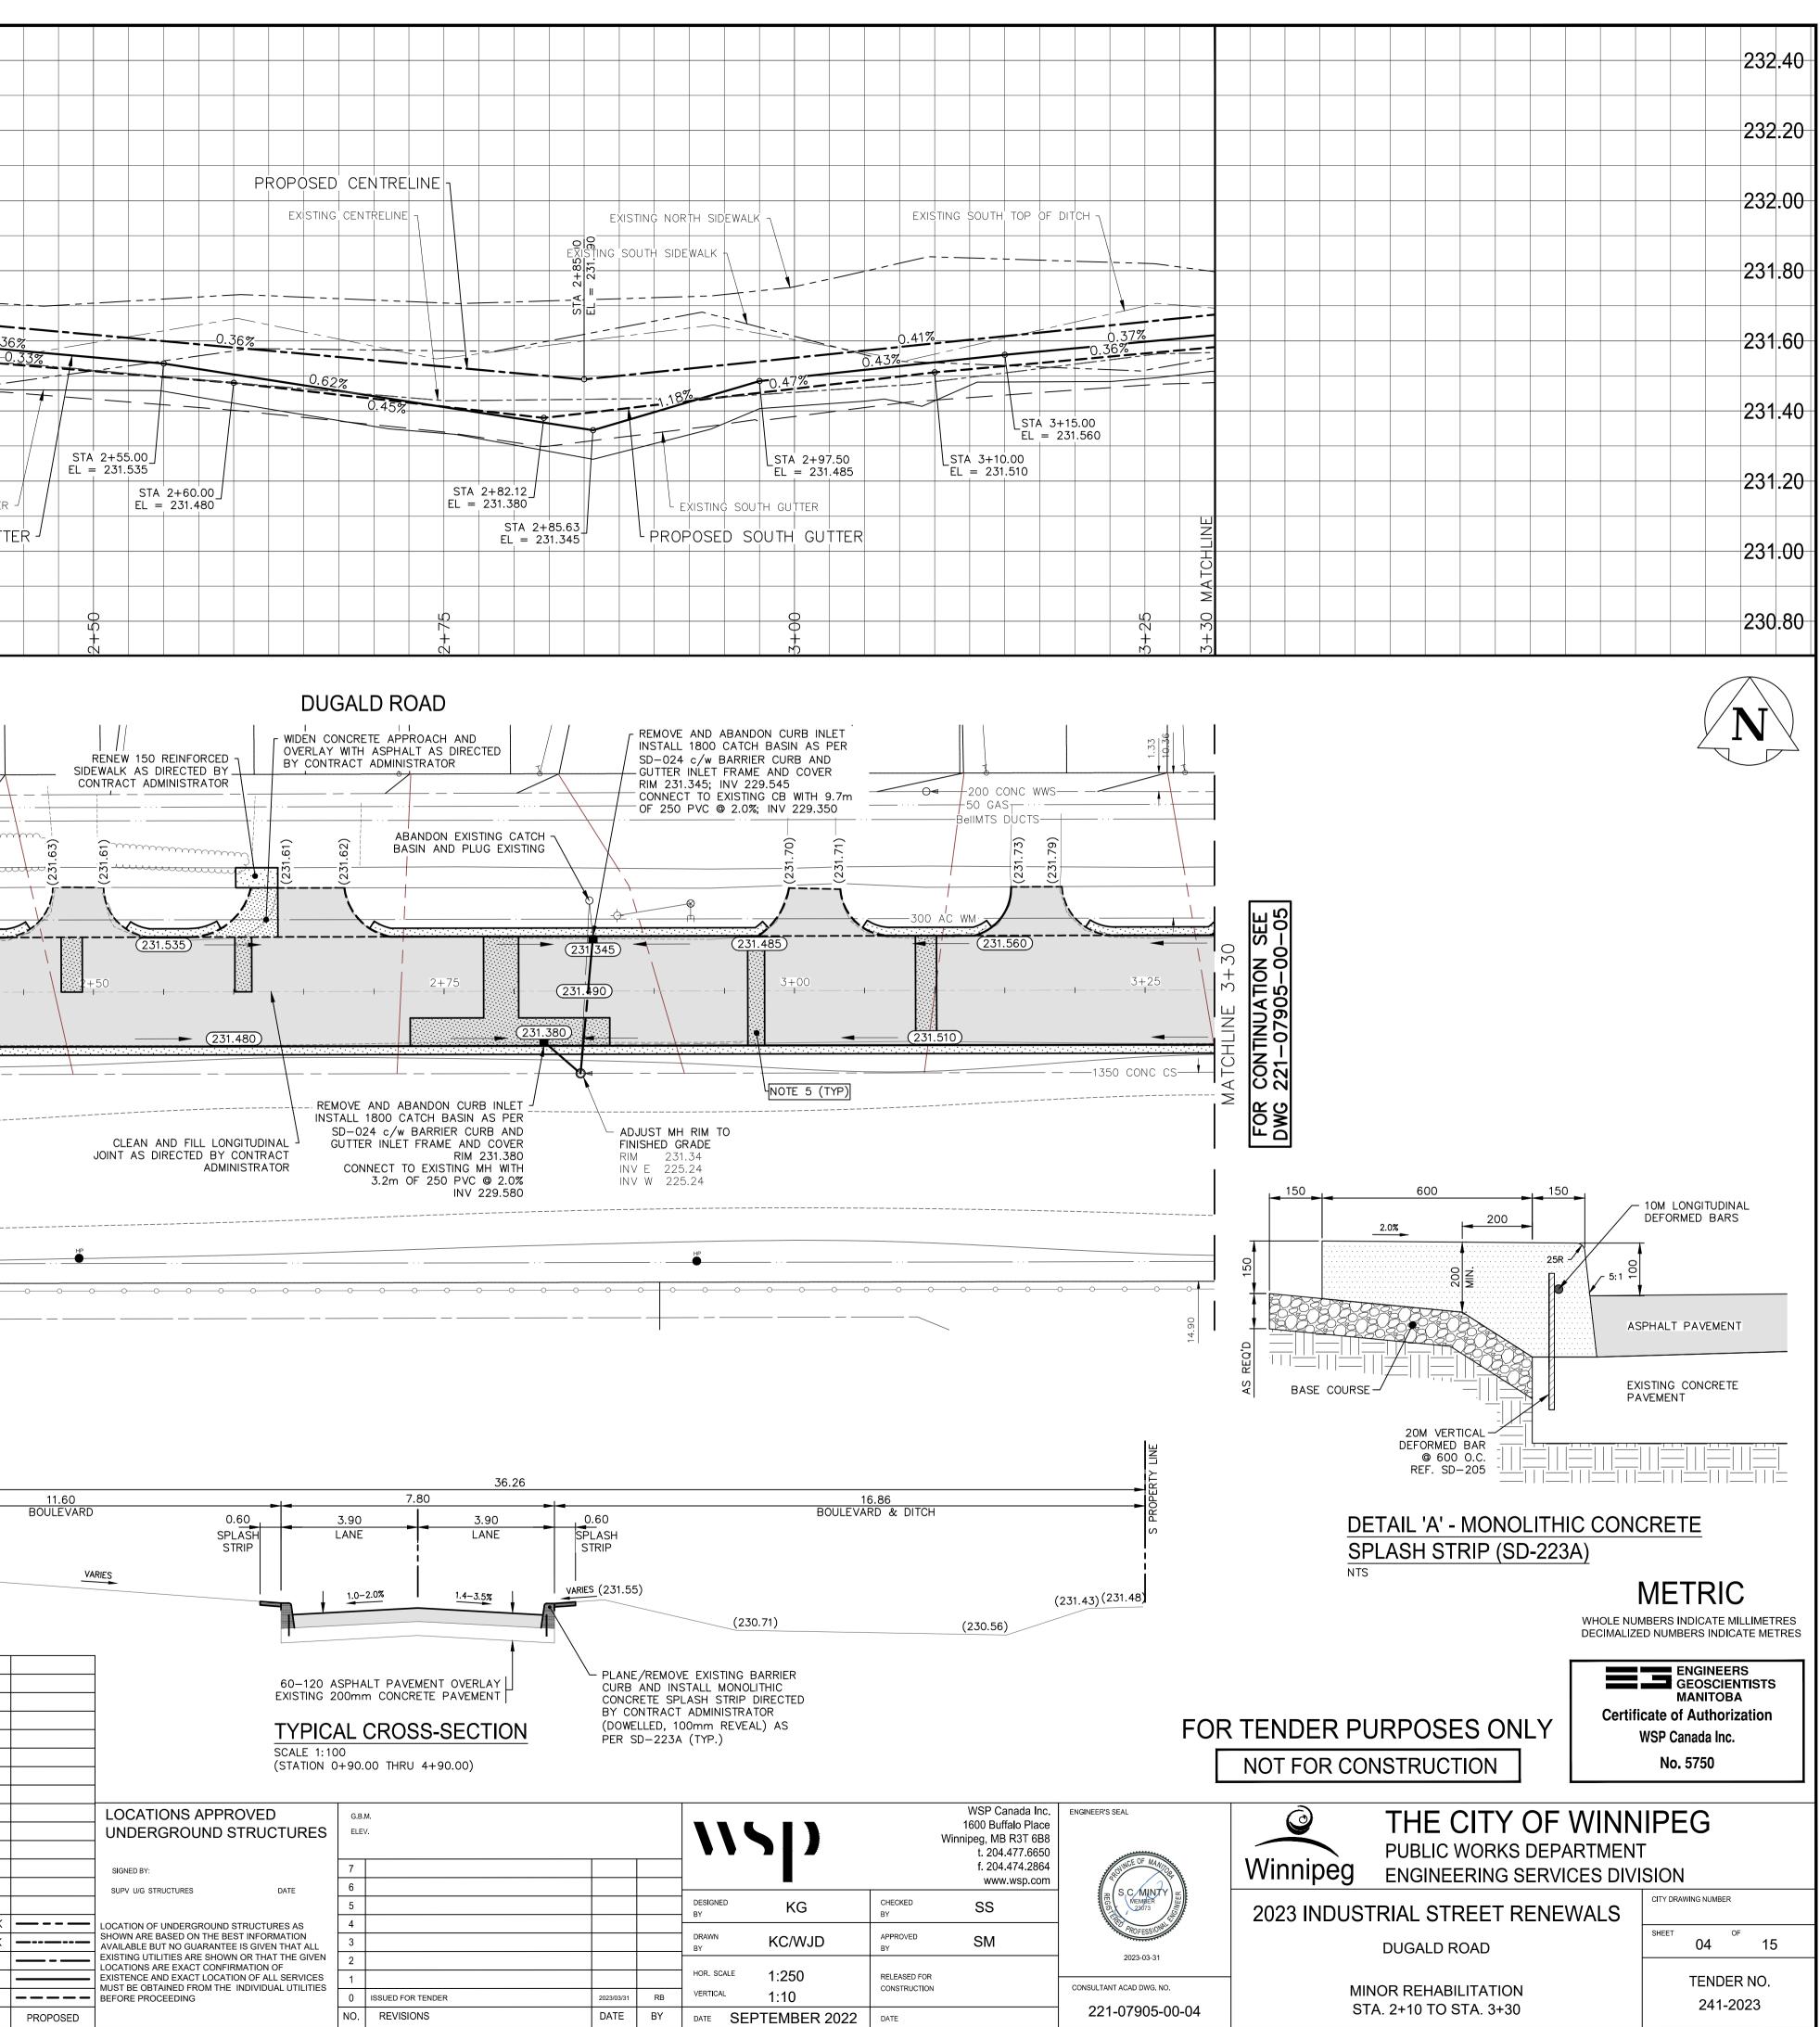

| 232.40<br>232.20<br>232.00<br>231.80<br>231.60<br>231.40                                                                                                                                                                                                                                                                                                                                                                                                                                                                                                                                                                                                                                                                                                                                                                                                                                                                                                                                                                                                                                                                                                                                                                                                                                                                                                                                                                                                                                                                                                                                                                                                                                                                                                                                                                                                                                                                                                                                                                                                                                                                                                                                                                                                                                                                                                                                                                           |                                                                                                                                                                                                                                                                                                                                                                                                                                                                                                                            |                                                                                                                                                                                                                                                                       |                                                                                                                                                                                                                                                                 |                                                                                                                                                                                                                                | - <u>0.35</u> %                                                                                                                                                 |                                                                                                                                                                                              | STA :<br>EL =                                                | EF = 231.580 |                                                                                                                                          |             |
|------------------------------------------------------------------------------------------------------------------------------------------------------------------------------------------------------------------------------------------------------------------------------------------------------------------------------------------------------------------------------------------------------------------------------------------------------------------------------------------------------------------------------------------------------------------------------------------------------------------------------------------------------------------------------------------------------------------------------------------------------------------------------------------------------------------------------------------------------------------------------------------------------------------------------------------------------------------------------------------------------------------------------------------------------------------------------------------------------------------------------------------------------------------------------------------------------------------------------------------------------------------------------------------------------------------------------------------------------------------------------------------------------------------------------------------------------------------------------------------------------------------------------------------------------------------------------------------------------------------------------------------------------------------------------------------------------------------------------------------------------------------------------------------------------------------------------------------------------------------------------------------------------------------------------------------------------------------------------------------------------------------------------------------------------------------------------------------------------------------------------------------------------------------------------------------------------------------------------------------------------------------------------------------------------------------------------------------------------------------------------------------------------------------------------------|----------------------------------------------------------------------------------------------------------------------------------------------------------------------------------------------------------------------------------------------------------------------------------------------------------------------------------------------------------------------------------------------------------------------------------------------------------------------------------------------------------------------------|-----------------------------------------------------------------------------------------------------------------------------------------------------------------------------------------------------------------------------------------------------------------------|-----------------------------------------------------------------------------------------------------------------------------------------------------------------------------------------------------------------------------------------------------------------|--------------------------------------------------------------------------------------------------------------------------------------------------------------------------------------------------------------------------------|-----------------------------------------------------------------------------------------------------------------------------------------------------------------|----------------------------------------------------------------------------------------------------------------------------------------------------------------------------------------------|--------------------------------------------------------------|--------------|------------------------------------------------------------------------------------------------------------------------------------------|-------------|
| 231.20<br>231.00<br>230.80                                                                                                                                                                                                                                                                                                                                                                                                                                                                                                                                                                                                                                                                                                                                                                                                                                                                                                                                                                                                                                                                                                                                                                                                                                                                                                                                                                                                                                                                                                                                                                                                                                                                                                                                                                                                                                                                                                                                                                                                                                                                                                                                                                                                                                                                                                                                                                                                         |                                                                                                                                                                                                                                                                                                                                                                                                                                                                                                                            |                                                                                                                                                                                                                                                                       |                                                                                                                                                                                                                                                                 |                                                                                                                                                                                                                                | 2+10 MATCHLINE                                                                                                                                                  |                                                                                                                                                                                              |                                                              |              |                                                                                                                                          | ORTH GUTTER |
| rk_Dwg\221-07905-00_Dugald Rd_Plan&Profile.dwg -tab: 221-07905-00-04-R0                                                                                                                                                                                                                                                                                                                                                                                                                                                                                                                                                                                                                                                                                                                                                                                                                                                                                                                                                                                                                                                                                                                                                                                                                                                                                                                                                                                                                                                                                                                                                                                                                                                                                                                                                                                                                                                                                                                                                                                                                                                                                                                                                                                                                                                                                                                                                            |                                                                                                                                                                                                                                                                                                                                                                                                                                                                                                                            |                                                                                                                                                                                                                                                                       |                                                                                                                                                                                                                                                                 | FOR CONTINUATION SEE<br>DWG 221-07905-00-03<br>MATCHLINE 2+10                                                                                                                                                                  |                                                                                                                                                                 | DO CONC WWS<br>-50 GAS<br>WIMTS DUCTS<br>(9.<br>12.<br>12.<br>12.<br>12.<br>12.<br>12.<br>12.<br>12                                                                                          | AS DIREC<br>ADMINIST                                         | 2            | CS C                                                                                                 |             |
| STANDAI<br>2. CONTRA<br>3. ALL ROA<br>4. EXISTING<br>5. 200mm<br>APPROX<br>DIRECTE<br>6. EXISTING<br>7. MODIFIEL<br>8. PLANE/F<br>PER SD-<br>9. ALL PRI<br>THE CON<br>10. CONTRA<br>CONSTRI<br>11. LAMP S<br>REPLACE<br>12. ALL BOU                                                                                                                                                                                                                                                                                                                                                                                                                                                                                                                                                                                                                                                                                                                                                                                                                                                                                                                                                                                                                                                                                                                                                                                                                                                                                                                                                                                                                                                                                                                                                                                                                                                                                                                                                                                                                                                                                                                                                                                                                                                                                                                                                                                                | RK AND MATERIALS TO BE<br>RD CONSTRUCTION SPECIFIC<br>ADWAY DIMENSIONS SHOWN<br>G ASPHALT TO BE PLANED<br>FULL DEPTH JOINT AND SL<br>IMATE TENDER QUANTITIES<br>ID BY THE CONTRACT ADMIN<br>G SIDEWALK TO BE RENEWED<br>D BARRIER CURB TO BE CO<br>REMOVE EXISTING CURB ANI<br>-223A AND AS DIRECTED B<br>VATE WALKWAYS TO BE AD<br>NTRACT ADMINISTRATOR.<br>CTORS TO TAKE PRECAUTIO<br>UCTION FROM DAMAGE FROM<br>TANDARDS, HYDRO POLES,<br>EMENT, TO BE DONE SO AT<br>ULEVARDS TO BE SODDED U<br>ALL WATER VALVES, HYDR/ | ATIONS.<br>ATION OF ALL<br>ARE TO BACK<br>AS SHOWN OR<br>AB PATCH REN<br>FOR THE WORK<br>IISTRATOR.<br>O AS PER SD-<br>NSTRUCTED AT<br>O INSTALL MON<br>Y CONTRACT A<br>JUSTED TO NEW<br>NARY STEPS T<br>M CONSTRUCTIO<br>AND ANCHORS<br>THE EXPENSE<br>INLESS OTHERW | UTILITIES/SERV<br>OF CURB.<br>AS DIRECTED<br>IEWALS SHOWN<br>; THE JOINT A<br>228A AND AS<br>ALL INTERSEC<br>OLITHIC CONCR<br>ODMINISTRATOR.<br>W SIDEWALK OF<br>O PROTECT EX<br>ON ACTIVITIES /<br>THAT REQUIRE<br>OF THE CONTE<br>/ISE NOTED.<br>S, AND CATCH | VICES IN THE<br>BY CONTRACT<br>ARE A REPR<br>ND SLAB PAT<br>DIRECTED BY<br>TION RADII AI<br>RETE SPLASH<br>TOP OF CUP<br>STING TREES<br>AS OUTLINED<br>TEMPORARY<br>RACTOR AS N                                                | FIELD PRI<br>T ADMINIS<br>RESENTATION<br>TCHES WIL<br>CONTRACT<br>ND ALLEY<br>STRIP (10<br>RB ELEVA<br>WITHIN T<br>IN THE SI<br>SUPPORT<br>IECESSAR<br>WORK ARE | OR TO CONST<br>TRATOR.<br>ON OF THE<br>L BE RENEWE<br>CT ADMINISTR/<br>RADII.<br>DOMM REVEAL<br>DOMM REVEAL<br>TION, AS DIRE<br>HE LIMITS OF<br>PECIFICATIONS<br>, REMOVAL OF<br>A TO GRADE. | TRUCTION.<br>ED AS<br>ATOR.<br>_) AS<br>ECTED BY<br>S.<br>OR | VAR          |                                                                                                                                          |             |
| 2023 Local Street Renewal 23-RI-                                                                                                                                                                                                                                                                                                                                                                                                                                                                                                                                                                                                                                                                                                                                                                                                                                                                                                                                                                                                                                                                                                                                                                                                                                                                                                                                                                                                                                                                                                                                                                                                                                                                                                                                                                                                                                                                                                                                                                                                                                                                                                                                                                                                                                                                                                                                                                                                   | CATCH BASIN                                                                                                                                                                                                                                                                                                                                                                                                                                                                                                                |                                                                                                                                                                                                                                                                       |                                                                                                                                                                                                                                                                 | IRON BAR<br>HYDRO POLE & LIGHT STANDARD<br>LIGHT STANDARD OR TRAFFIC SIGNAI<br>HYDRO POLE<br>CURB RAMP<br>DETECTABLE WARNING SURFACE TILE<br>EDGE OF SIDEWALK<br>FENCE<br>PROPERTY LINE<br>EDGE OF ASPHALT<br>EDGE OF CONCRETE |                                                                                                                                                                 |                                                                                                                                                                                              |                                                              |              |                                                                                                                                          |             |
| N I ]<br>00 -<br>00 -<br>0 | □  PLUG                                                                                                                                                                                                                                                                                                                                                                                                                                                                                                                    |                                                                                                                                                                                                                                                                       | EXISTING                                                                                                                                                                                                                                                        | MODIFIED BARRIER CURB<br>BARRIER CURB<br>CONCRETE SPLASH STRIP<br>CONCRETE SIDEWALK<br>CONCRETE SLAB<br>ASPHALT<br>MILLED SURFACE<br>PAVEMENT REPAIR FABRIC<br>LEGEND-PLAN                                                     |                                                                                                                                                                 |                                                                                                                                                                                              |                                                              |              | NORTH OR WEST SIDEWALK<br>SOUTH OR EAST SIDEWALK<br>ROADWAY CENTRELINE<br>NORTH OR WEST GUTTER<br>SOUTH OR EAST GUTTER<br>LEGEND-PROFILE |             |