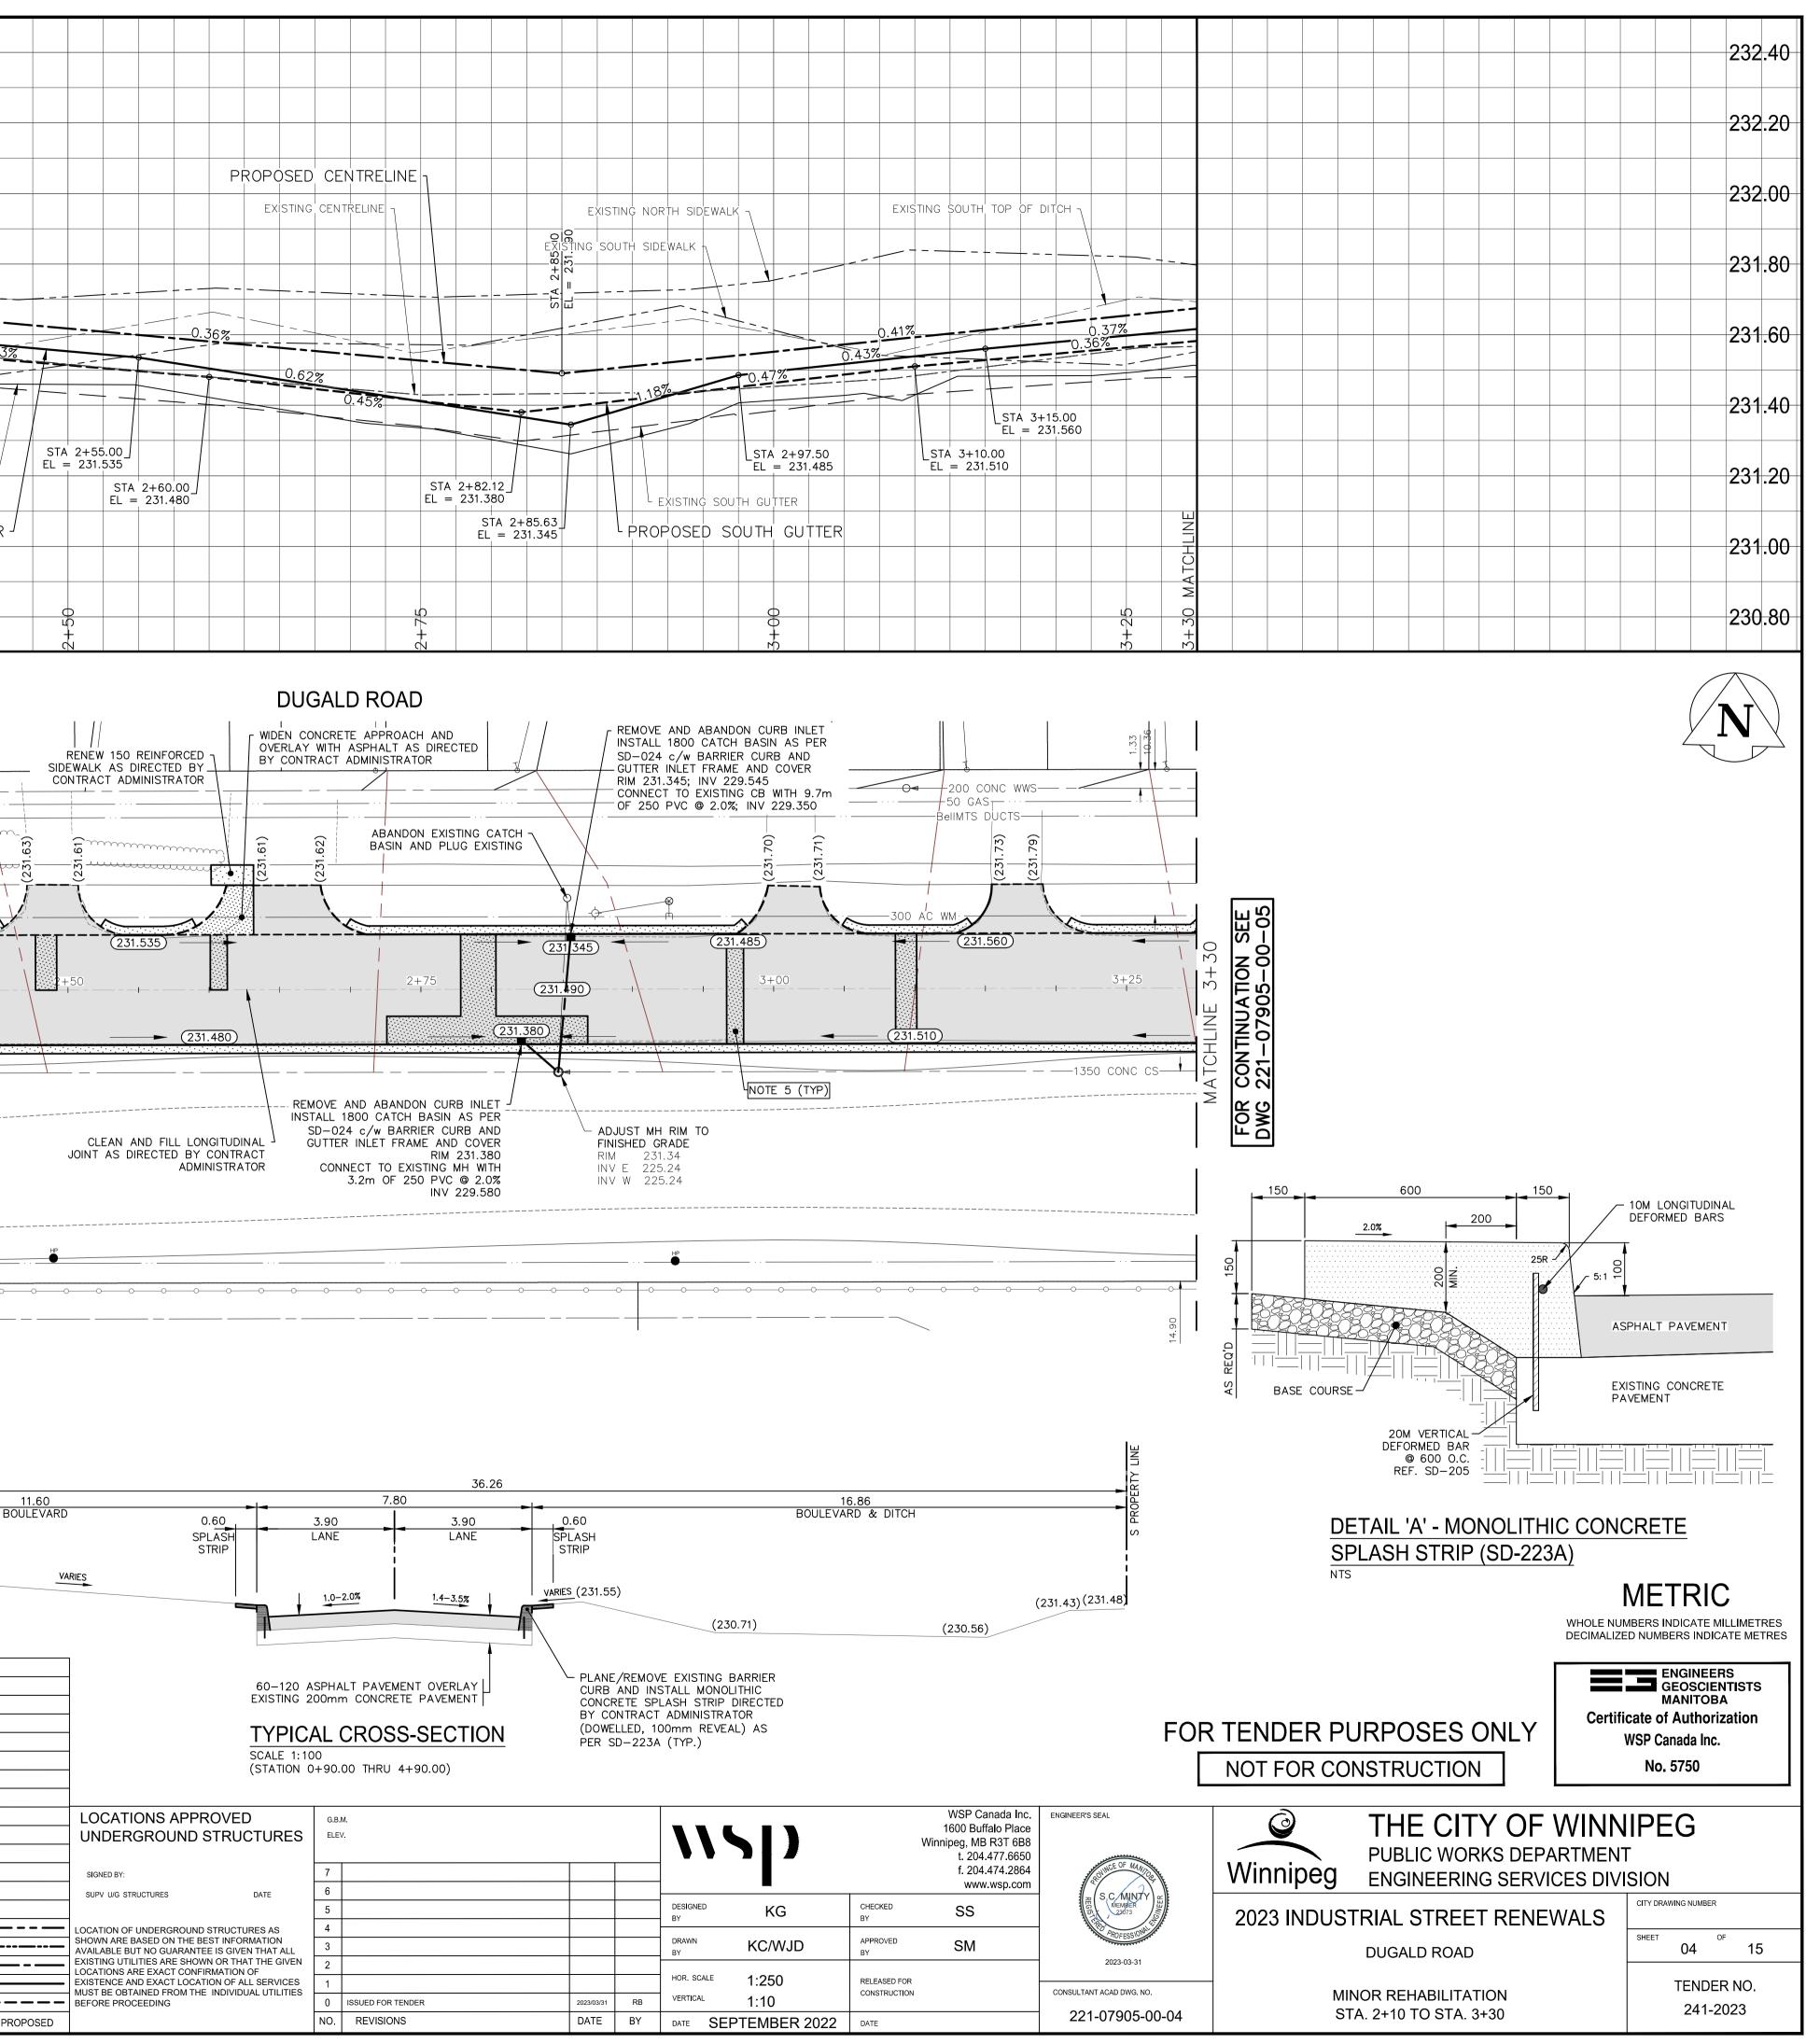

| 232.40<br>232.20<br>232.00<br>231.80<br>231.60<br>231.40                                                                                                                                                                                                                                                                                                                                                                                                                                                                                                                                                                                                                                                                                                                                                                                                                                                                                                                                                                                                                                                                                                                                                                                                                                                                                                                                                                                                                                                                                                                                                                                                                                                                                                                                                                                                                                                                                                                                                                                                                                                                                                                                                                                                                                                                                                                                                                           |                                                                                                                                                                                                                                                                                                                                                                                                                                                                                                                            |                                                                                                                                                                                                                                                                       |                                                                                                                                                                                                                                                                 |                                                                                                                                                                                                                                | - <u>0.35</u> %                                                                                                                                                 |                                                                                                                                                                                              | STA :<br>EL =                                                | EF = 231.580 |                                                                                                                                          |             |
|------------------------------------------------------------------------------------------------------------------------------------------------------------------------------------------------------------------------------------------------------------------------------------------------------------------------------------------------------------------------------------------------------------------------------------------------------------------------------------------------------------------------------------------------------------------------------------------------------------------------------------------------------------------------------------------------------------------------------------------------------------------------------------------------------------------------------------------------------------------------------------------------------------------------------------------------------------------------------------------------------------------------------------------------------------------------------------------------------------------------------------------------------------------------------------------------------------------------------------------------------------------------------------------------------------------------------------------------------------------------------------------------------------------------------------------------------------------------------------------------------------------------------------------------------------------------------------------------------------------------------------------------------------------------------------------------------------------------------------------------------------------------------------------------------------------------------------------------------------------------------------------------------------------------------------------------------------------------------------------------------------------------------------------------------------------------------------------------------------------------------------------------------------------------------------------------------------------------------------------------------------------------------------------------------------------------------------------------------------------------------------------------------------------------------------|----------------------------------------------------------------------------------------------------------------------------------------------------------------------------------------------------------------------------------------------------------------------------------------------------------------------------------------------------------------------------------------------------------------------------------------------------------------------------------------------------------------------------|-----------------------------------------------------------------------------------------------------------------------------------------------------------------------------------------------------------------------------------------------------------------------|-----------------------------------------------------------------------------------------------------------------------------------------------------------------------------------------------------------------------------------------------------------------|--------------------------------------------------------------------------------------------------------------------------------------------------------------------------------------------------------------------------------|-----------------------------------------------------------------------------------------------------------------------------------------------------------------|----------------------------------------------------------------------------------------------------------------------------------------------------------------------------------------------|--------------------------------------------------------------|--------------|------------------------------------------------------------------------------------------------------------------------------------------|-------------|
| 231.20<br>231.00<br>230.80                                                                                                                                                                                                                                                                                                                                                                                                                                                                                                                                                                                                                                                                                                                                                                                                                                                                                                                                                                                                                                                                                                                                                                                                                                                                                                                                                                                                                                                                                                                                                                                                                                                                                                                                                                                                                                                                                                                                                                                                                                                                                                                                                                                                                                                                                                                                                                                                         |                                                                                                                                                                                                                                                                                                                                                                                                                                                                                                                            |                                                                                                                                                                                                                                                                       |                                                                                                                                                                                                                                                                 |                                                                                                                                                                                                                                | 2+10 MATCHLINE                                                                                                                                                  |                                                                                                                                                                                              |                                                              |              |                                                                                                                                          | ORTH GUTTER |
| rk_Dwg\221-07905-00_Dugald Rd_Plan&Profile.dwg -tab: 221-07905-00-04-R0                                                                                                                                                                                                                                                                                                                                                                                                                                                                                                                                                                                                                                                                                                                                                                                                                                                                                                                                                                                                                                                                                                                                                                                                                                                                                                                                                                                                                                                                                                                                                                                                                                                                                                                                                                                                                                                                                                                                                                                                                                                                                                                                                                                                                                                                                                                                                            |                                                                                                                                                                                                                                                                                                                                                                                                                                                                                                                            |                                                                                                                                                                                                                                                                       |                                                                                                                                                                                                                                                                 | FOR CONTINUATION SEE<br>DWG 221-07905-00-03<br>MATCHLINE 2+10                                                                                                                                                                  |                                                                                                                                                                 | DO CONC WWS<br>-50 GAS<br>WIMTS DUCTS<br>(9.<br>12.<br>12.<br>12.<br>12.<br>12.<br>12.<br>12.<br>12                                                                                          | AS DIREC<br>ADMINIST                                         | 2            | CS C                                                                                                 |             |
| STANDAI<br>2. CONTRA<br>3. ALL ROA<br>4. EXISTING<br>5. 200mm<br>APPROX<br>DIRECTE<br>6. EXISTING<br>7. MODIFIEL<br>8. PLANE/F<br>PER SD-<br>9. ALL PRI<br>THE CON<br>10. CONTRA<br>CONSTRI<br>11. LAMP S<br>REPLACE<br>12. ALL BOU                                                                                                                                                                                                                                                                                                                                                                                                                                                                                                                                                                                                                                                                                                                                                                                                                                                                                                                                                                                                                                                                                                                                                                                                                                                                                                                                                                                                                                                                                                                                                                                                                                                                                                                                                                                                                                                                                                                                                                                                                                                                                                                                                                                                | RK AND MATERIALS TO BE<br>RD CONSTRUCTION SPECIFIC<br>ADWAY DIMENSIONS SHOWN<br>G ASPHALT TO BE PLANED<br>FULL DEPTH JOINT AND SL<br>IMATE TENDER QUANTITIES<br>ID BY THE CONTRACT ADMIN<br>G SIDEWALK TO BE RENEWED<br>D BARRIER CURB TO BE CO<br>REMOVE EXISTING CURB ANI<br>-223A AND AS DIRECTED B<br>VATE WALKWAYS TO BE AD<br>NTRACT ADMINISTRATOR.<br>CTORS TO TAKE PRECAUTIO<br>UCTION FROM DAMAGE FROM<br>TANDARDS, HYDRO POLES,<br>EMENT, TO BE DONE SO AT<br>ULEVARDS TO BE SODDED U<br>ALL WATER VALVES, HYDR/ | ATIONS.<br>ATION OF ALL<br>ARE TO BACK<br>AS SHOWN OR<br>AB PATCH REN<br>FOR THE WORK<br>IISTRATOR.<br>O AS PER SD-<br>NSTRUCTED AT<br>O INSTALL MON<br>Y CONTRACT A<br>JUSTED TO NEW<br>NARY STEPS T<br>M CONSTRUCTIO<br>AND ANCHORS<br>THE EXPENSE<br>INLESS OTHERW | UTILITIES/SERV<br>OF CURB.<br>AS DIRECTED<br>IEWALS SHOWN<br>; THE JOINT A<br>228A AND AS<br>ALL INTERSEC<br>OLITHIC CONCR<br>ODMINISTRATOR.<br>W SIDEWALK OF<br>O PROTECT EX<br>ON ACTIVITIES /<br>THAT REQUIRE<br>OF THE CONTE<br>/ISE NOTED.<br>S, AND CATCH | VICES IN THE<br>BY CONTRACT<br>ARE A REPR<br>ND SLAB PAT<br>DIRECTED BY<br>TION RADII AI<br>RETE SPLASH<br>TOP OF CUP<br>STING TREES<br>AS OUTLINED<br>TEMPORARY<br>RACTOR AS N                                                | FIELD PRI<br>T ADMINIS<br>RESENTATION<br>TCHES WIL<br>CONTRACT<br>ND ALLEY<br>STRIP (10<br>RB ELEVA<br>WITHIN T<br>IN THE SI<br>SUPPORT<br>IECESSAR<br>WORK ARE | OR TO CONST<br>TRATOR.<br>ON OF THE<br>L BE RENEWE<br>CT ADMINISTR/<br>RADII.<br>DOMM REVEAL<br>DOMM REVEAL<br>TION, AS DIRE<br>HE LIMITS OF<br>PECIFICATIONS<br>, REMOVAL OF<br>A TO GRADE. | TRUCTION.<br>ED AS<br>ATOR.<br>_) AS<br>ECTED BY<br>S.<br>OR | VAR          |                                                                                                                                          |             |
| 2023 Local Street Renewal 23-RI-                                                                                                                                                                                                                                                                                                                                                                                                                                                                                                                                                                                                                                                                                                                                                                                                                                                                                                                                                                                                                                                                                                                                                                                                                                                                                                                                                                                                                                                                                                                                                                                                                                                                                                                                                                                                                                                                                                                                                                                                                                                                                                                                                                                                                                                                                                                                                                                                   | CATCH BASIN                                                                                                                                                                                                                                                                                                                                                                                                                                                                                                                |                                                                                                                                                                                                                                                                       |                                                                                                                                                                                                                                                                 | IRON BAR<br>HYDRO POLE & LIGHT STANDARD<br>LIGHT STANDARD OR TRAFFIC SIGNAI<br>HYDRO POLE<br>CURB RAMP<br>DETECTABLE WARNING SURFACE TILE<br>EDGE OF SIDEWALK<br>FENCE<br>PROPERTY LINE<br>EDGE OF ASPHALT<br>EDGE OF CONCRETE |                                                                                                                                                                 |                                                                                                                                                                                              |                                                              |              |                                                                                                                                          |             |
| N I ]<br>00 -<br>00 -<br>0 | □  PLUG                                                                                                                                                                                                                                                                                                                                                                                                                                                                                                                    |                                                                                                                                                                                                                                                                       | EXISTING                                                                                                                                                                                                                                                        | MODIFIED BARRIER CURB<br>BARRIER CURB<br>CONCRETE SPLASH STRIP<br>CONCRETE SIDEWALK<br>CONCRETE SLAB<br>ASPHALT<br>MILLED SURFACE<br>PAVEMENT REPAIR FABRIC<br>LEGEND-PLAN                                                     |                                                                                                                                                                 |                                                                                                                                                                                              |                                                              |              | NORTH OR WEST SIDEWALK<br>SOUTH OR EAST SIDEWALK<br>ROADWAY CENTRELINE<br>NORTH OR WEST GUTTER<br>SOUTH OR EAST GUTTER<br>LEGEND-PROFILE |             |