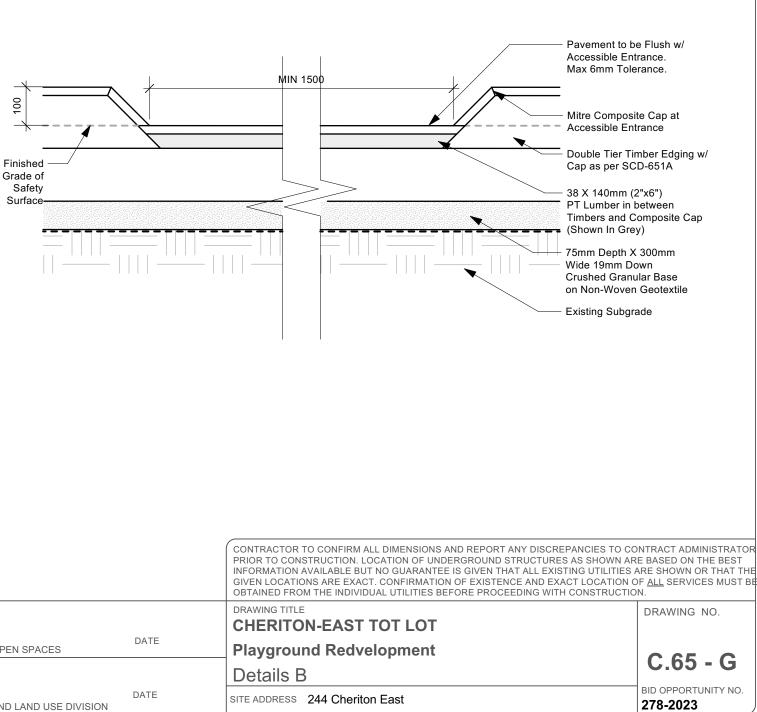

|              |                                                                                                                                                              |                             |    |             |                                            |      | CONTRACTOR TO CONFIRM ALL I<br>PRIOR TO CONSTRUCTION. LOCA<br>INFORMATION AVAILABLE BUT NO<br>GIVEN LOCATIONS ARE EXACT. O<br>OBTAINED FROM THE INDIVIDUAL |
|--------------|--------------------------------------------------------------------------------------------------------------------------------------------------------------|-----------------------------|----|-------------|--------------------------------------------|------|------------------------------------------------------------------------------------------------------------------------------------------------------------|
| $\widehat{}$ |                                                                                                                                                              | DESIGNED BY                 | RP | CHECKED BY  |                                            |      | DRAWING TITLE                                                                                                                                              |
| Winnipeg     | THE CITY OF WINNIPEG<br>Planning, Property and Development Department<br>Planning and Land Use Division<br>Unit 15 - 30 Fort Street, Winnipeg, MB, (R3C 4X5) | DRAWN BY                    | RP | APPROVED BY | MANAGER,<br>PARK AND OPEN SPACES           | DATE | Playground Redvelo                                                                                                                                         |
|              |                                                                                                                                                              | HORIZ. SCALE<br>VERT. SCALE |    |             |                                            |      | Details B                                                                                                                                                  |
| P8           |                                                                                                                                                              | DATE April 2023             |    |             | MANAGER,<br>PLANNING AND LAND USE DIVISION | DATE | SITE ADDRESS 244 Cheriton E                                                                                                                                |
|              |                                                                                                                                                              |                             |    |             |                                            |      |                                                                                                                                                            |