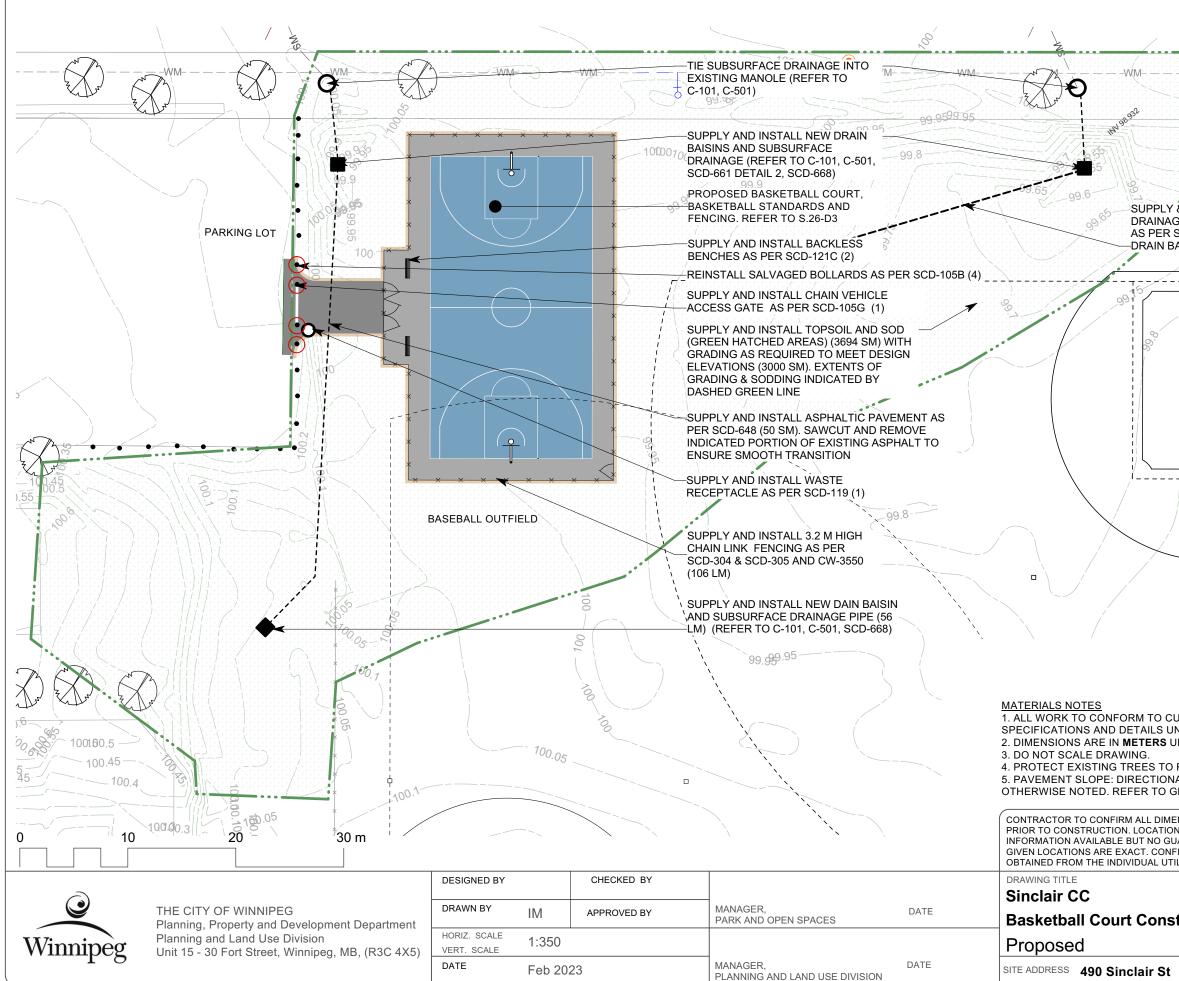

|                                                                                                                                                                              | 2                                                |
|------------------------------------------------------------------------------------------------------------------------------------------------------------------------------|--------------------------------------------------|
|                                                                                                                                                                              |                                                  |
|                                                                                                                                                                              |                                                  |
|                                                                                                                                                                              | )WM                                              |
|                                                                                                                                                                              |                                                  |
|                                                                                                                                                                              |                                                  |
|                                                                                                                                                                              |                                                  |
|                                                                                                                                                                              |                                                  |
| & INSTALL SUB-SURFACE<br>GE IN LOW-SLOPE SWALE<br>SCD-661 (28 LM). TIE INTO                                                                                                  | - 9                                              |
| ASIN                                                                                                                                                                         |                                                  |
|                                                                                                                                                                              |                                                  |
| 9.0                                                                                                                                                                          |                                                  |
|                                                                                                                                                                              |                                                  |
|                                                                                                                                                                              |                                                  |
|                                                                                                                                                                              |                                                  |
|                                                                                                                                                                              |                                                  |
|                                                                                                                                                                              |                                                  |
|                                                                                                                                                                              |                                                  |
|                                                                                                                                                                              |                                                  |
|                                                                                                                                                                              |                                                  |
|                                                                                                                                                                              |                                                  |
| ¢                                                                                                                                                                            |                                                  |
|                                                                                                                                                                              |                                                  |
|                                                                                                                                                                              |                                                  |
|                                                                                                                                                                              |                                                  |
|                                                                                                                                                                              |                                                  |
|                                                                                                                                                                              | ONSTRUCTION                                      |
| NLESS OTHERWISE NOTED.<br>JNLESS OTHERWISE NOTED.                                                                                                                            |                                                  |
| REMAIN, TYP.<br>AL SLOPE 5% MAX., CROSS SLOPE 2% MA                                                                                                                          | X UNLESS                                         |
| GRADING PLAN                                                                                                                                                                 |                                                  |
| ENSIONS AND REPORT ANY DISCREPANCIES TO<br>N OF UNDERGROUND STRUCTURES AS SHOWN<br>JARANTEE IS GIVEN THAT ALL EXISTING UTILITIE<br>FIRMATION OF EXISTENCE AND EXACT LOCATION | ARE BASED ON THE BEST<br>S ARE SHOWN OR THAT THE |
| ILITIES BEFORE PROCEEDING WITH CONSTRUC                                                                                                                                      |                                                  |
|                                                                                                                                                                              |                                                  |
| truction                                                                                                                                                                     | S.26-D2                                          |
|                                                                                                                                                                              | BID OPPORTUNITY NO.                              |
|                                                                                                                                                                              | <b>324-2023</b>                                  |