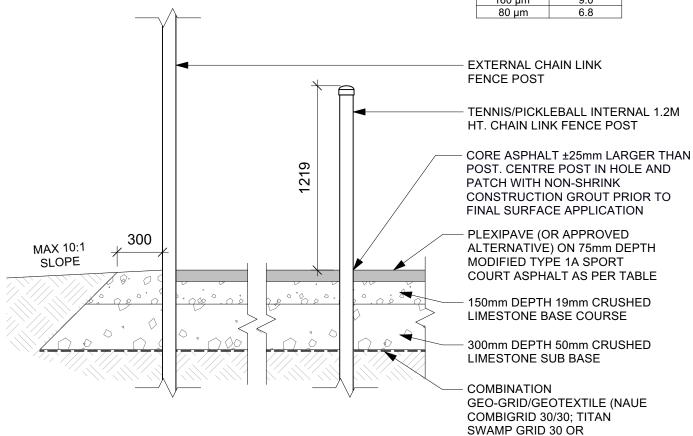

## **NOTES**

- 1. CHAIN LINK FENCING AS PER CW3550
- 2. SUB-GRADE, SUB BASE & BASE COURSE CONSTRUCTION AS **PER CW3110**

Drawing Title:

## SPORT COURTS TYPICAL **PAVEMENT SECTION W/** COMPACTED GRANULAR EDGE

Drawing No:

**SCD-305A** 

## **MODIFIED TYPE 1A SPORT COURT ASPHALT MIX GRADATION**

| SIEVE SIZE | % PASSING |
|------------|-----------|
| 16.0 mm    | 99.3      |
| 14.0 mm    | 97.7      |
| 12.5 mm    | 94.2      |
| 10.0 mm    | 89.2      |
| 5.0 mm     | 73.7      |
| 2.5 mm     | 63.1      |
| 1.25 mm    | 52.8      |
| 630 µm     | 38.6      |
| 425 µm     | 27.1      |
| 315 µm     | 18.8      |
| 160 µm     | 9.0       |
| 80 µm      | 6.8       |