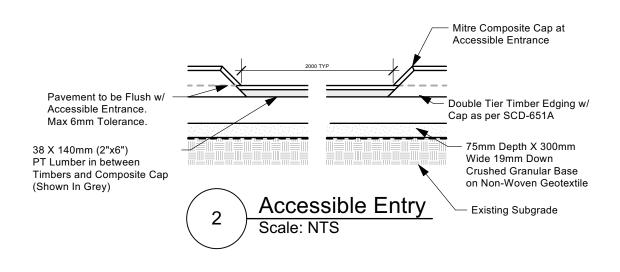

f{S}}{\mathsf{B}}$ 

- 1. CONFIRM LAYOUT WITH CONTRACT ADMINISTRATOR PRIOR TO CONSTRUCTION
- 2. DIMENSIONS ARE IN METRES UNLESS OTHERWISE SPECIFIED
- 3. DIMENSIONS IN BLUE REFER TO PROPOSED TIMBER EDGING, SITE FURNITURE AND PATH FROM CORNER OF EXISTING PLAY EDGING AS NOTED ON PLAN
- 4. DIMENSIONS IN RED REFER TO PATHWAY AND SITE FURNITURE LAYOUT FROM CORNER OF EXISTING PLAY EDGING AS NOTED ON PLAN
- 5. DIMENSIONS IN GREEN NOTE SINGLE DIMENSIONS FROM NEAREST CORNER OF EXISTING PLAY EDGING
- 6. DIMENSIONS FOR TIMBER EDGING ARE TO OUTSIDE OF EDGING
- 7. CONTRACTOR TO VERIFY DIMENSIONS AND REPORT ANY DISCREPANCIES TO CONTRACT ADMINISTRATOR
- 8. ALL PICNIC TABLES MUST CONFORM TO CITY OF WINNIPEG STANDARDS
- 9. SEE DRAWING K.49 E FOR PICNIC SHELTER LAYOUT. AREA DENOTED IN DASHED BLUE RECTANGLE



CONTRACTOR TO CONFIRM ALL DIMENSIONS AND REPORT ANY DISCREPANCIES TO CONTRACT ADMINISTRATOR PRIOR TO CONSTRUCTION. LOCATION OF UNDERGROUND STRUCTURES AS SHOWN ARE BASED ON THE BEST INFORMATION AVAILABLE BUT NO GUARANTEE IS GIVEN THAT ALL EXISTING UTILITIES ARE SHOWN OR THAT THE GIVEN LOCATIONS ARE EXACT. CONFIRMATION OF EXISTENCE AND EXACT LOCATION OF ALL SERVICES MUST BE OBTAINED FROM THE INDIVIDUAL UTILITIES BEFORE PROCEEDING WITH CONSTRUCTION.



THE CITY OF WINNIPEG

Planning, Property and Development Department Planning and Land Use Division

Unit 15 - 30 Fort Street, Winnipeg, MB, (R3C 4X5)

|    | DESIGNED BY                 | DL         | CHECKED BY  |                                            |      |   |
|----|-----------------------------|------------|-------------|----------