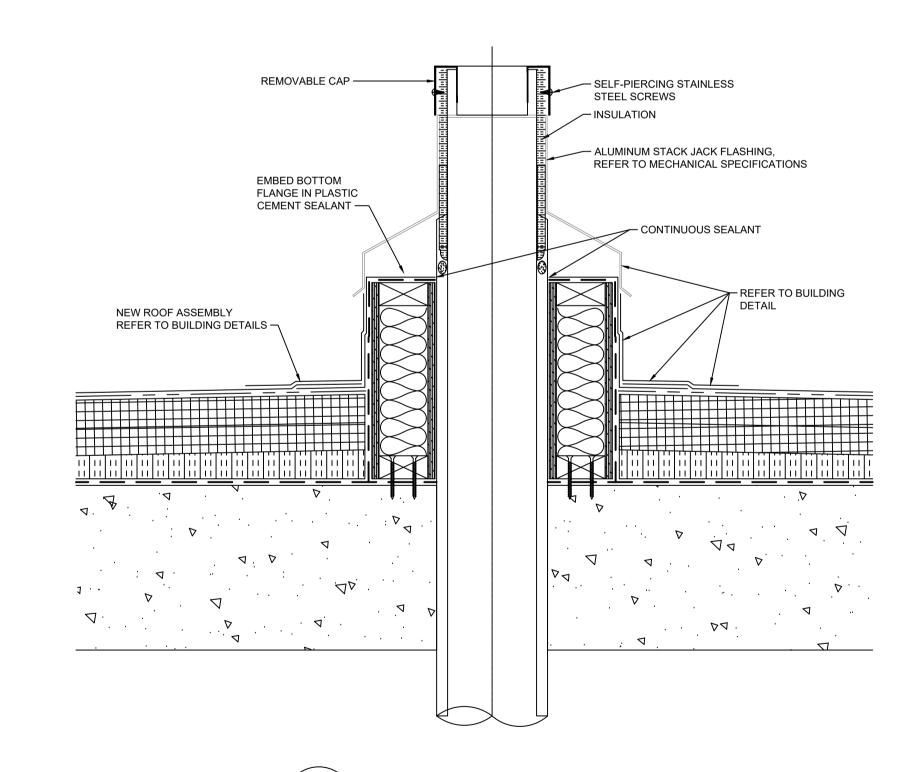

5 PLUMBING VENT THROUGH ROOF

M3.3 SCALE: NTS

| 10  |                   |                              |
|-----|-------------------|------------------------------|
| 9   |                   |                              |
| 8   |                   |                              |
| 7   |                   |                              |
| 6   |                   |                              |
| 5   |                   |                              |
| 4   |                   |                              |
| 3   | 1-0601B-B0076-008 | BUILDING ROOF DETAILS 8 OF 9 |
| 2   | 1-0601B-B0076-007 | BUILDING ROOF DETAILS 7 OF 9 |
| 1   | 1-0601B-B0076-003 | BUILDING ROOF DETAILS 3 OF 9 |
| NO. | DRAWING NUMBER    | REFERENCE DRAWING TITLE      |