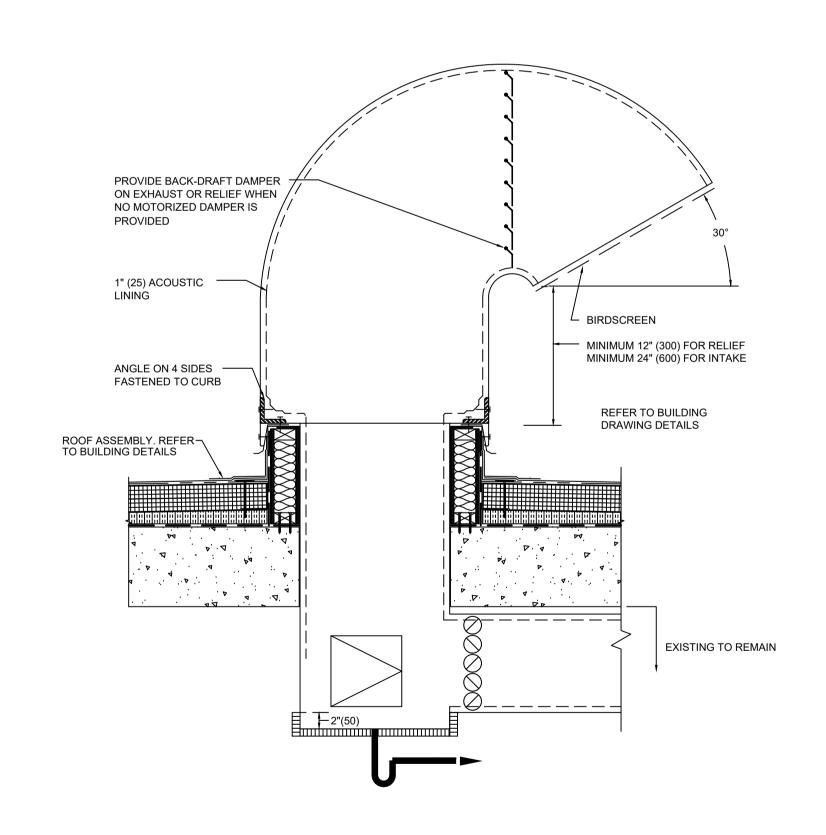

1 PRIMARY ROOF DRAIN: RD-1

2 OVERFLOW ROOF DRAIN: RD-2

M3.3 SCALE: NTS

3 CHIMNEY THROUGH ROOF

M3.3 SCALE: NTS

4 INTAKE OR OUTLET AIR GOOSENECK

M3.3 SCALE: NTS

NO. REVISIONS