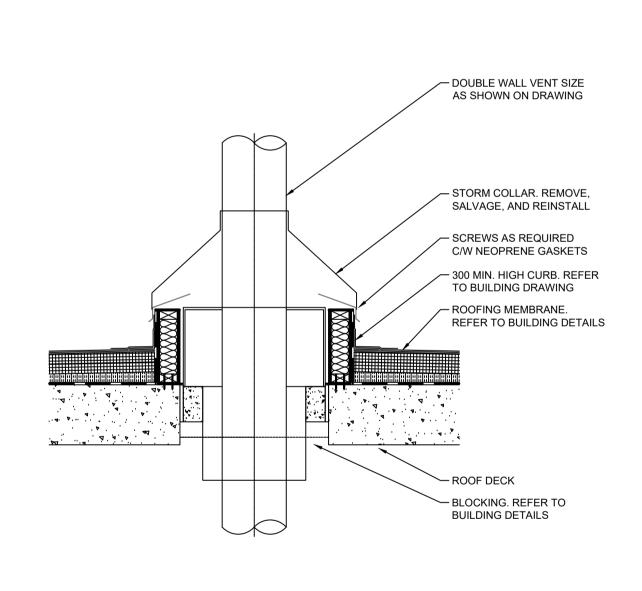

5 PLUMBING VENT THROUGH ROOF

M3.3 SCALE: NTS

| 10  |                   |                              |
|-----|-------------------|------------------------------|
| 9   |                   |                              |
| 8   |                   |                              |
| 7   |                   |                              |
| 6   |                   |                              |
| 5   |                   |                              |
| 4   |                   |                              |
| 3   | 1-0601B-B0076-008 | BUILDING ROOF DETAILS 8 OF 9 |
| 2   | 1-0601B-B0076-007 | BUILDING ROOF DETAILS 7 OF 9 |
| 1   | 1-0601B-B0076-003 | BUILDING ROOF DETAILS 3 OF 9 |
| NO. | DRAWING NUMBER    | REFERENCE DRAWING TITLE      |