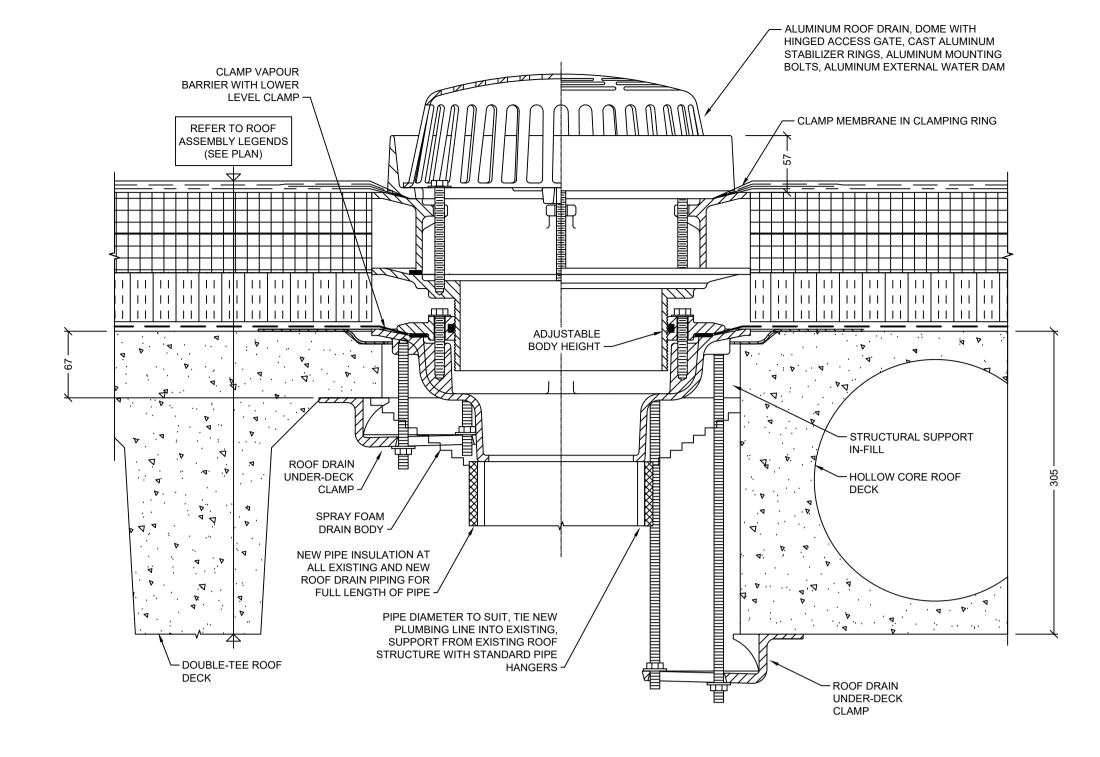

1 PRIMARY ROOF DRAIN: RD-1

2 OVERFLOW ROOF DRAIN: RD-2

M3.3 SCALE: NTS

3 CHIMNEY THROUGH ROOF

M3.3 SCALE: NTS

4 INTAKE OR OUTLET AIR GOOSENECK

M3.3 SCALE: NTS

NO. REVISIONS