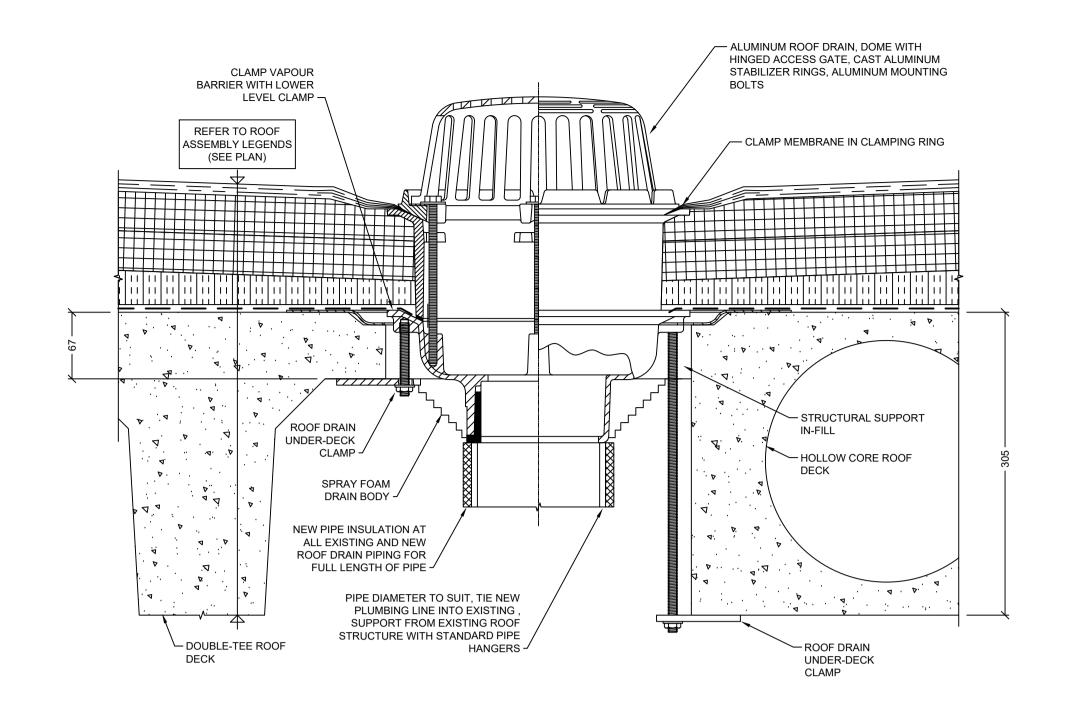

1 PRIMARY ROOF DRAIN: RD-1

2 OVERFLOW ROOF DRAIN: RD-2

M3.3 SCALE: NTS

3 CHIMNEY THROUGH ROOF

M3.3 SCALE: NTS

4 INTAKE OR OUTLET AIR GOOSENECK

M3.3 SCALE: NTS

NO. REVISIONS